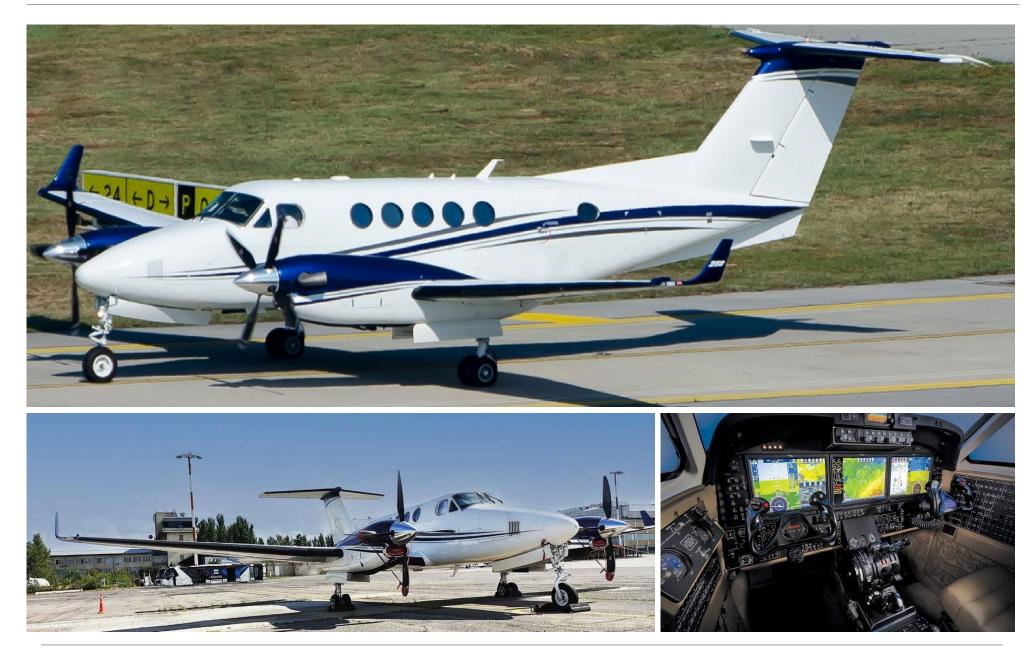

## Exterior:

Overall White w/Blue & Gray Accent Striping.

#### Avionics:

- Rockwell Collins Pro Line Fusion Digital Avionics Suite
- Flight Display System w/Three (3) 14" LCD Displays
- Synthetic Vision Technology (SVT)
- Rockwell Collins VHF-4000 Comm
- Rockwell Collins NAV-4000 Nav
- Rockwell Collins DME-4000 DME
- Rockwell Collins ADF System ADF
- Rockwell Collins AFD-3700
- Rockwell Collins ALT-4000 Radio Altimeter
- Rockwell Collins Class A ITAWS System
- Rockwell Collins TDR-94D Solid-State Transponders
- Dual Flight Management Systems (FMS)
- Rockwell Collins GPS 4000S
- Dual Flight Deck Audio Systems
- Electronic Jeppesen Charts
- Chelton Avionics Model 700
- Rockwell Collins TWR-850 Color Weather Radar
- XM Weather
- L3 Communications Skywatch TCAS I
- Solid State Cockpit Voice Recorder
- Artex C406N ELT