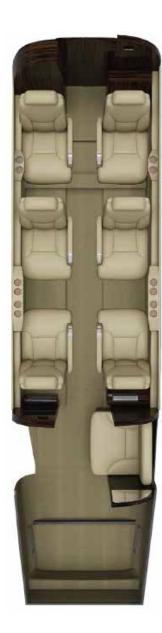

## Interior:

Seven (7) passenger configuration (Mocha Package) including a private aft lavatory compartment with side facing toilet.