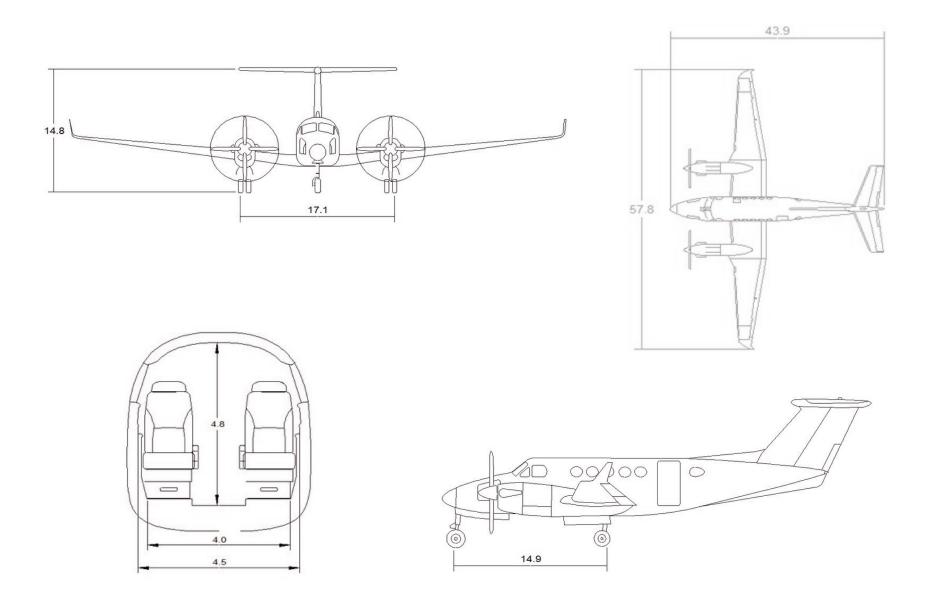

#### Aircraft Listing Details:

| Total Hours: | 421 |
|--------------|-----|
|--------------|-----|

Total Landings: 322

## Engines: Pratt & Whitney PT6A-52

|                | #1  | #2  |
|----------------|-----|-----|
| Total Hours:   | 421 | 421 |
| Engine Cycles: | 322 | 322 |

### Propellers: Hartzell HC-E4N-3A

|              | #1  | #2  |
|--------------|-----|-----|
| Total Hours: | 421 | 421 |