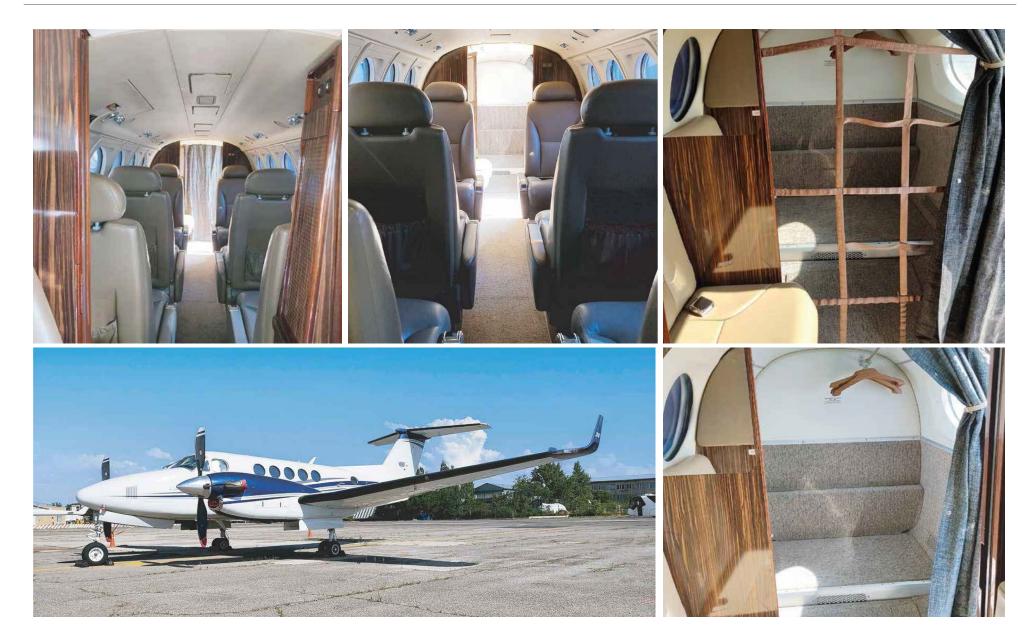

## Interior:

Seven (7) passenger configuration (Mocha Package) including a private aft lavatory compartment with side facing toilet.

## Exterior:

Overall White w/Blue & Gray Accent Striping.