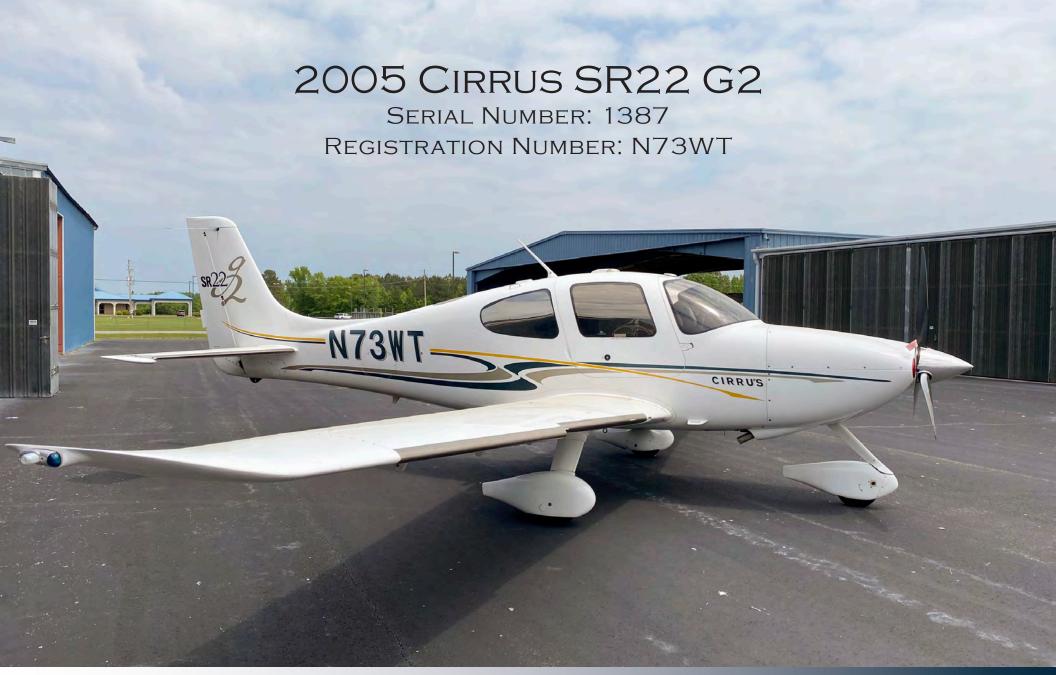

EAGLE AVIATION, INC. • CAE AIRPORT • COLUMBIA, SC 816.665.6207 CELL • BWOOD@EAGLE-AVIATION.COM • EAGLE-AVIATION.COM

SERIAL NUMBER: 1387 • REGISTRATION NUMBER: N73WT

### **EXTERIOR / INTERIOR**

**Exterior**: Overall White with Onyx, Yellow, and Taupe Accents.

Onyx Registration Numbers.

Interior: Black Leather Interior in Excellent Condition.