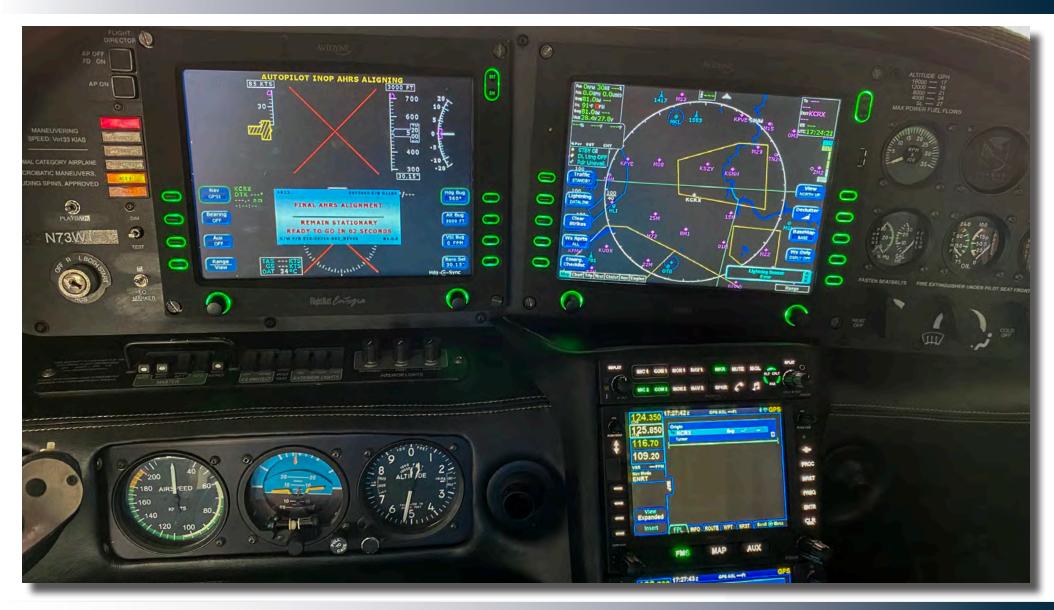

#### **HIGHLIGHTS**

\$70,000 in Avionics Upgrades

Avidyne Entegra EX5000

Avidyne IFD 550/IFD 440 FMS/GPS/NAV/COMM

Avidyne DFC 90 Digital Autopilot

Avidyne APX 322 Remote Transponder w/ADS-B Out

AMX 240 Audio Panel

### **AVIONICS**

\$70,000 in Avionics Upgrades

Avidyne Entegra EX5000 PFD/MFD

Avidyne IFD 550/IFD 440 FMS/GPS/NAV/COMM

Avidyne AMX 240 Audio Panel

CMAX (charts) and EMAX (engine monitor)

Avidyne DFC 90 Autopilot

Avidyne APX 322 Remote Transponder

AMX 240 Audio Panel

WX500 Integrated Stormscope

XM Weather

Skywatch

406 ELT