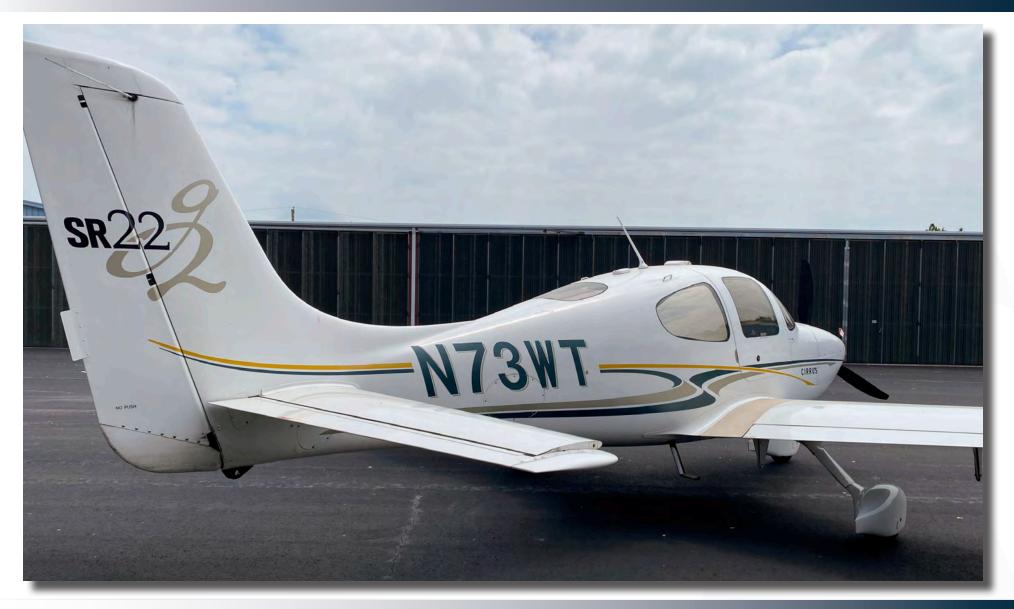

### **BRYAN WOOD**

EAGLE AVIATION, INC. • CAE AIRPORT • COLUMBIA, SC

816.665.6207 CELL • BWOOD@EAGLE-AVIATION.COM • EAGLE-AVIATION.COM

SERIAL NUMBER: 1387 • REGISTRATION NUMBER: N73WT