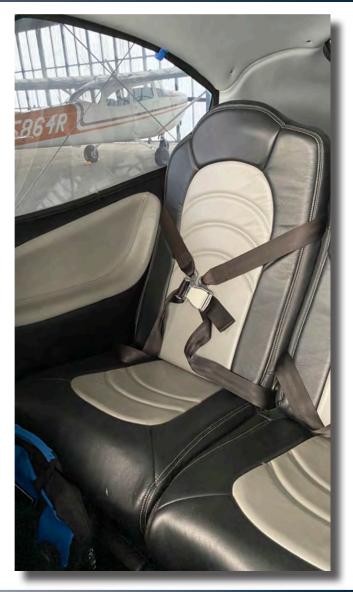

### **EXTERIOR / INTERIOR**

**Exterior**: Overall White with Onyx, Yellow, and Taupe Accents.

Onyx Registration Numbers.

Interior: Black Leather Interior in Excellent Condition.