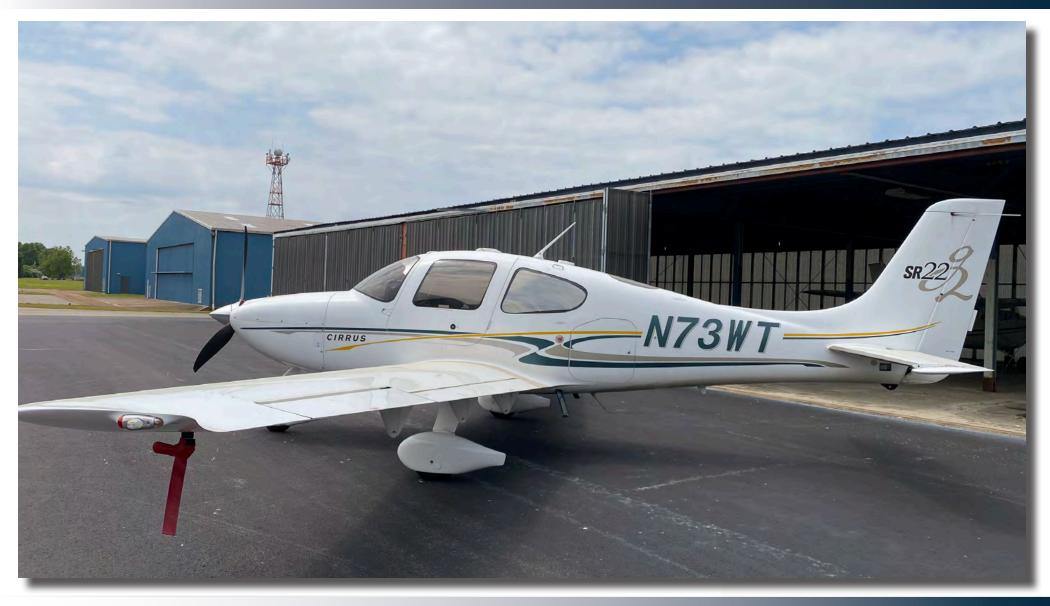

### **AVIONICS**

\$70,000 in Avionics Upgrades

Avidyne Entegra EX5000 PFD/MFD

Avidyne IFD 550/IFD 440 FMS/GPS/NAV/COMM

Avidyne AMX 240 Audio Panel

CMAX (charts) and EMAX (engine monitor)

Avidyne DFC 90 Autopilot

Avidyne APX 322 Remote Transponder

AMX 240 Audio Panel

WX500 Integrated Stormscope

XM Weather

Skywatch

406 ELT

#### **ADDITIONAL EQUIPMENT & OPTIONS**

TKS Deice

Cirrus Airframe Parachute System (CAPS)

Rosen Visors

**Custom Window Shades** 

Free Cirrus Transition Training Through Cirrus Embark Program

SkyTrax 100

Specs are current as of March 15, 2022. Aircraft Specifications Subject To Verification Upon Inspection. Aircraft Subject to Prior Sale or Withdrawal from Market.