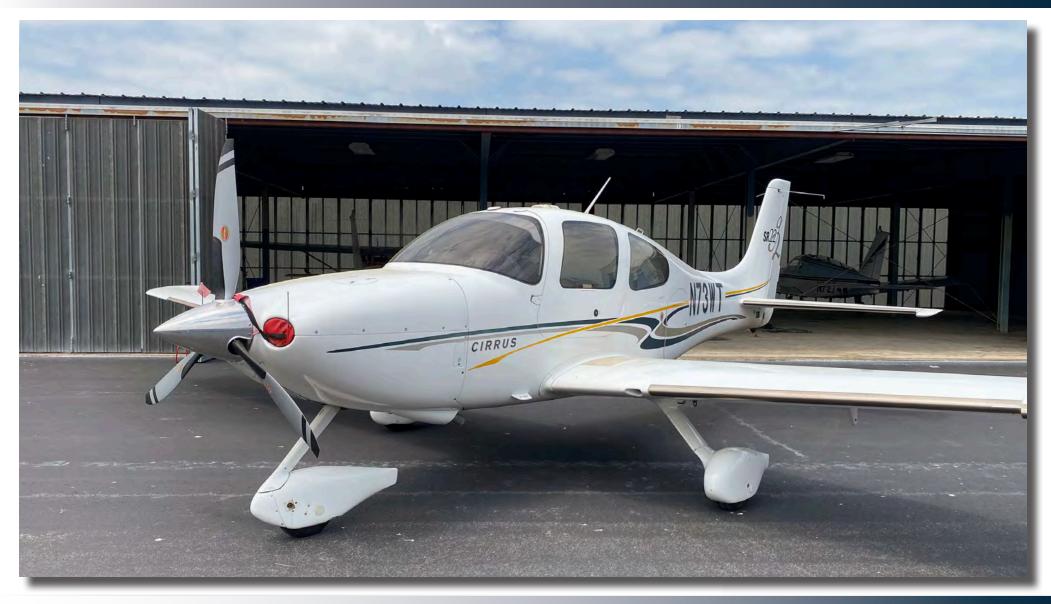

#### **AIRFRAME**

1,582 Hours Total Time

### **ENGINE**

Teledyne Continental IO-550-N (310 HP) / 2,000 TBO 1,582 Hours Total Time

### **PROP**

3-Bladed Hartzell / TKS Equipped 1.582 Hours Total Time

### **EXTERIOR / INTERIOR**

**Exterior**: Overall White with Onyx, Yellow, and Taupe Accents.

Onyx Registration Numbers.

Interior: Black Leather Interior in Excellent Condition.