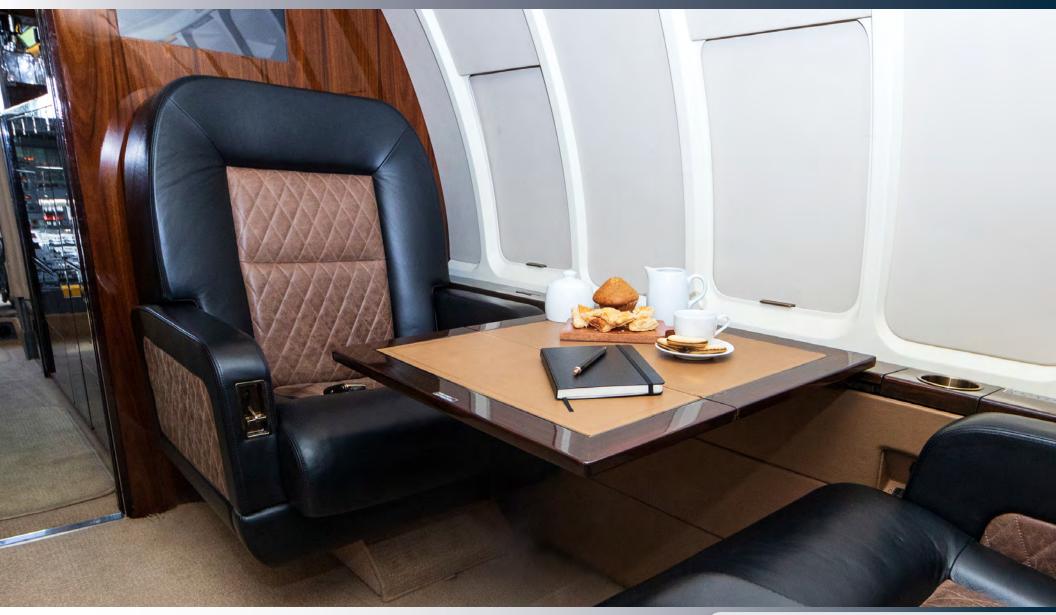

#### **HIGHLIGHTS**

Interior Seating Refurbished Jan 2017 Deep Cleaning July 2022 ATG 5000 WiFi FANS 1/A CPDLC TCAS 7.1 Update Universal Synthetic Vision GE OnPoint (100% Coverage)

#### **INTERIOR**

Seating Refurbished January 2017

Deep Cleaning July 2022

Completely Refurbished 2012 by Duncan Aviation BTL

9 Passengers Configuration

Full Forward Galley includes Storage for Crystal, China and Flatware as well as Wine Storage for up to 10 Bottles

ATG 5000 WiFi

Coffee Maker and Microwave

Sirius Satellite Radio System, CD/DVD, Blu-Ray Players, Wireless Handset in Cabinet

Aircraft Specifications Subject To Verification Upon Inspection. Aircraft Subject to Prior Sale or Withdrawal from Market.