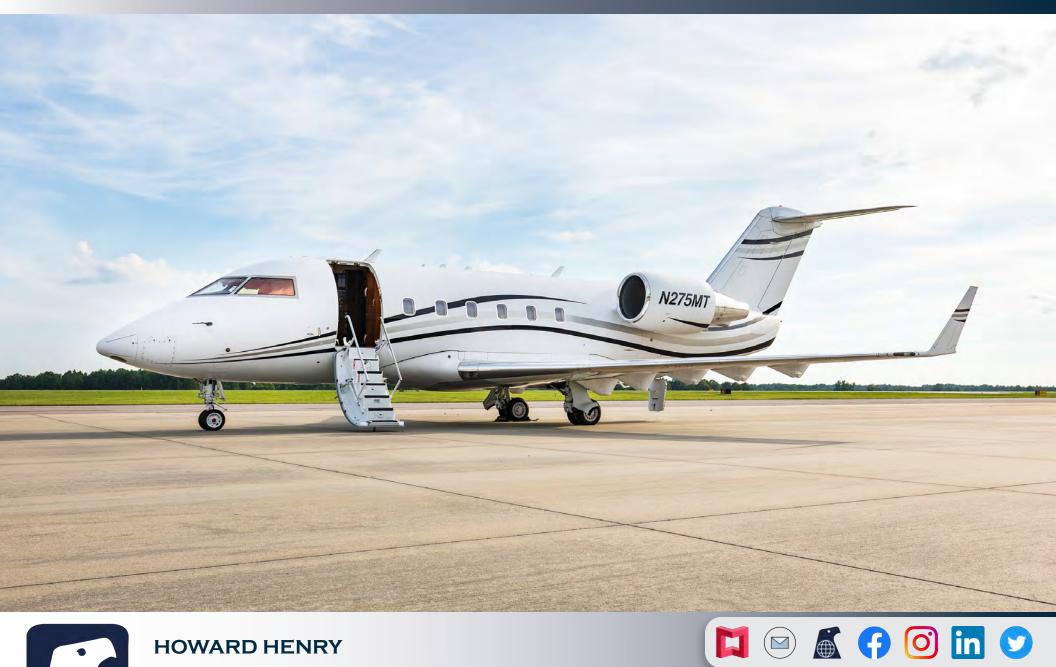

# 1983 CHALLENGER 601-3A Serial Number: 3007 Registration Number: N275MT

N275M1

**HOWARD HENRY** 

EAGLE AVIATION, INC. • CAE AIRPORT • COLUMBIA, SC

336.406.6947 CELL • HHENRY@EAGLE-AVIATION.COM • EAGLE-AVIATION.COM

**1983 CHALLENGER 601-3A** Serial Number: 3007 • Registration Number: N275MT

#### **EXTERIOR**

Matterhorn White with Black and Titanium Trim. Last Paint 2010 by Flying Colours.