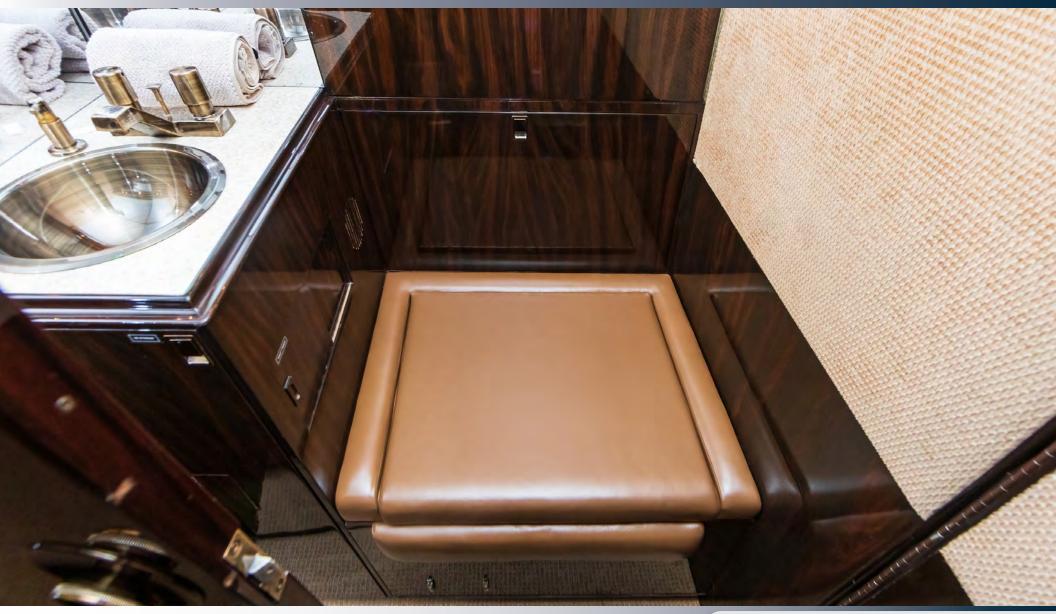

#### **INTERIOR**

Seating Refurbished January 2017

Deep Cleaning July 2022

Completely Refurbished 2012 by Duncan Aviation BTL

9 Passengers Configuration

Full Forward Galley includes Storage for Crystal, China and Flatware as well as Wine Storage for up to 10 Bottles

ATG 5000 WiFi

Coffee Maker and Microwave

Sirius Satellite Radio System, CD/DVD, Blu-Ray Players, Wireless Handset in Cabinet

Aircraft Specifications Subject To Verification Upon Inspection. Aircraft Subject to Prior Sale or Withdrawal from Market.