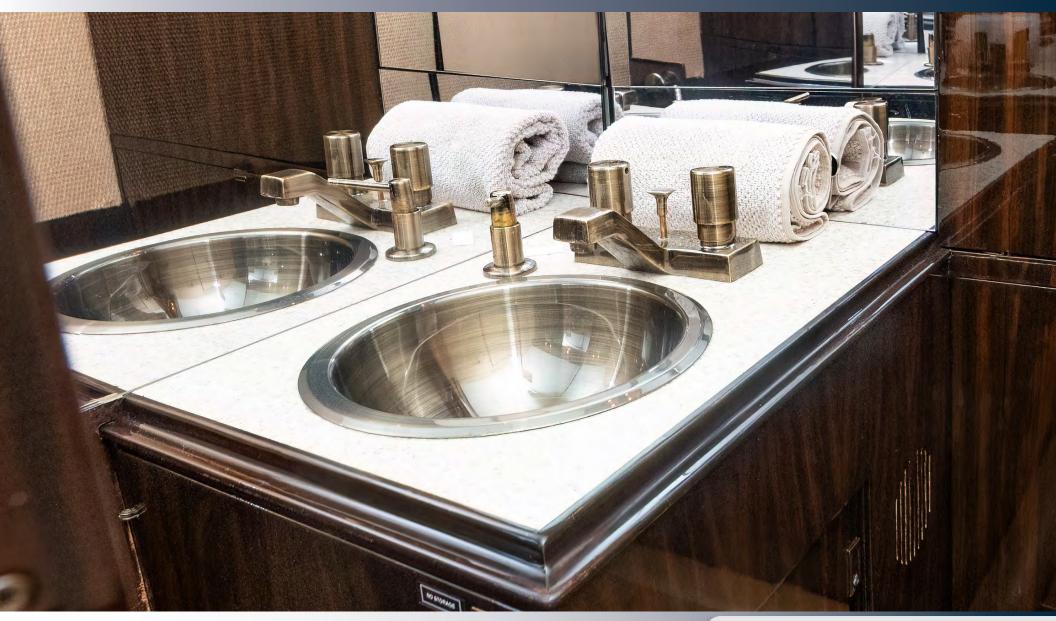

#### **INTERIOR**

Seating Refurbished January 2017

Deep Cleaning July 2022

Completely Refurbished 2012 by Duncan Aviation BTL

9 Passengers Configuration

Full Forward Galley includes Storage for Crystal, China and Flatware as well as Wine Storage for up to 10 Bottles

ATG 5000 WiFi

Coffee Maker and Microwave

Sirius Satellite Radio System, CD/DVD, Blu-Ray Players, Wireless Handset in Cabinet

Aircraft Specifications Subject To Verification Upon Inspection. Aircraft Subject to Prior Sale or Withdrawal from Market.