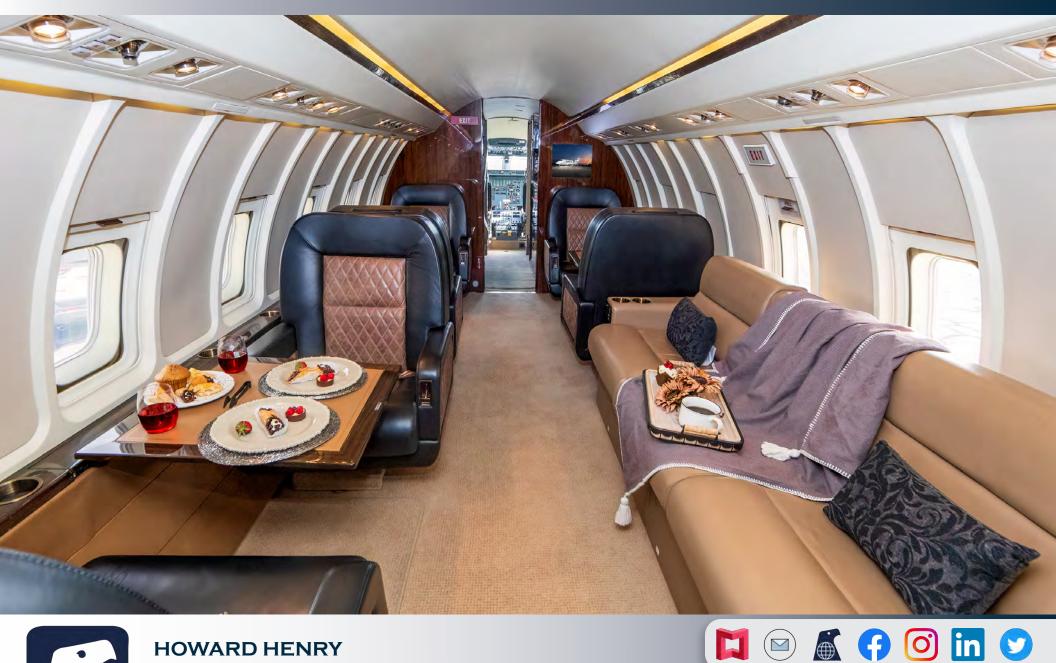

#### **INTERIOR**

Seating Refurbished January 2017

Deep Cleaning July 2022

Completely Refurbished 2012 by Duncan Aviation BTL

9 Passengers Configuration

Full Forward Galley includes Storage for Crystal, China and Flatware as well as Wine Storage for up to 10 Bottles

ATG 5000 WiFi

Coffee Maker and Microwave

Sirius Satellite Radio System, CD/DVD, Blu-Ray Players, Wireless Handset in Cabinet

Aircraft Specifications Subject To Verification Upon Inspection. Aircraft Subject to Prior Sale or Withdrawal from Market.