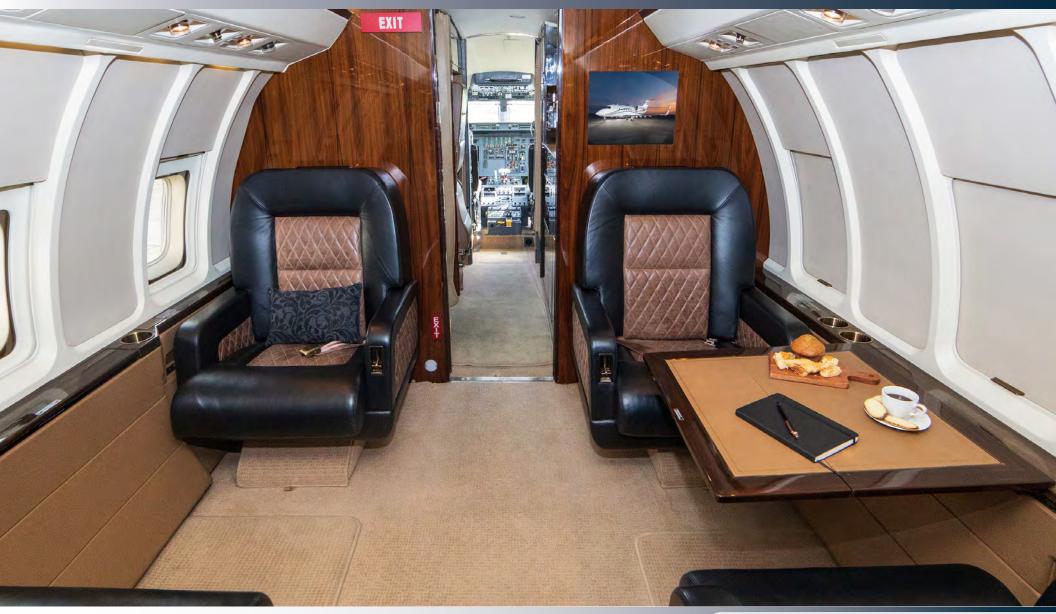

#### **HIGHLIGHTS**

Interior Seating Refurbished Jan 2017 Deep Cleaning July 2022 ATG 5000 WiFi FANS 1/A CPDLC TCAS 7.1 Update Universal Synthetic Vision GE OnPoint (100% Coverage)

#### **INTERIOR**

Seating Refurbished January 2017

Deep Cleaning July 2022

Completely Refurbished 2012 by Duncan Aviation BTL

9 Passengers Configuration

Full Forward Galley includes Storage for Crystal, China and Flatware as well as Wine Storage for up to 10 Bottles

ATG 5000 WiFi

Coffee Maker and Microwave

Sirius Satellite Radio System, CD/DVD, Blu-Ray Players, Wireless Handset in Cabinet

Aircraft Specifications Subject To Verification Upon Inspection. Aircraft Subject to Prior Sale or Withdrawal from Market.