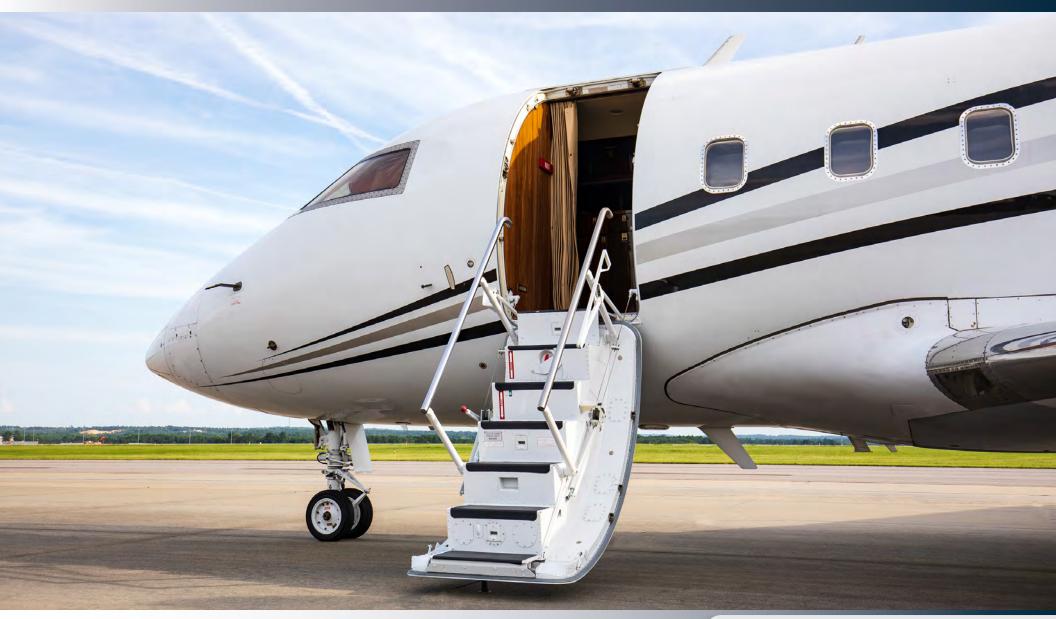

#### **INTERIOR**

Seating Refurbished January 2017

Deep Cleaning July 2022

Completely Refurbished 2012 by Duncan Aviation BTL

9 Passengers Configuration

Full Forward Galley includes Storage for Crystal, China and Flatware as well as Wine Storage for up to 10 Bottles