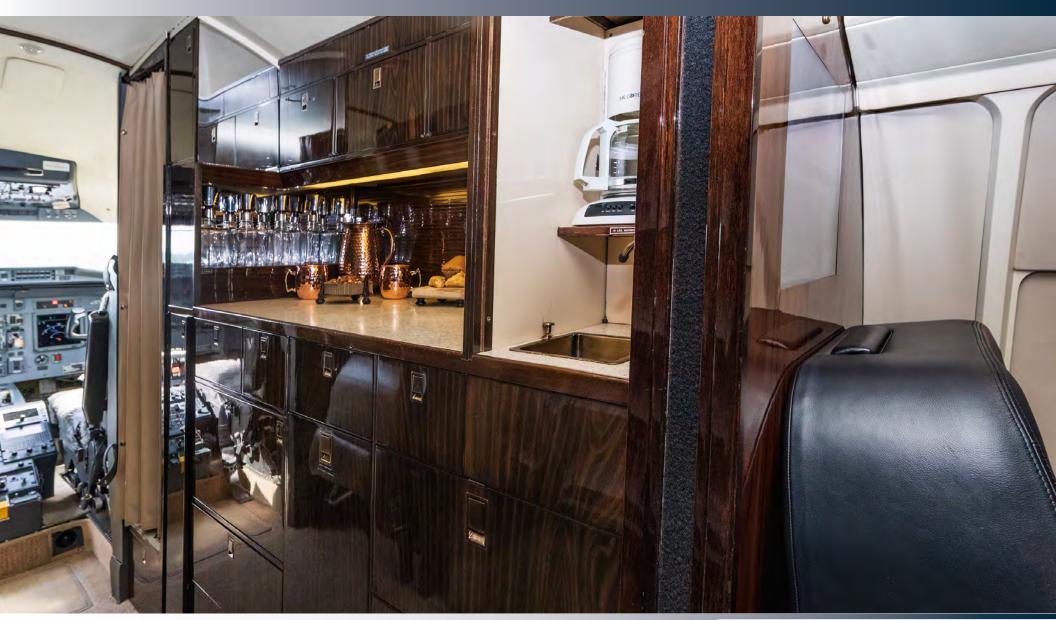

#### **INTERIOR**

Seating Refurbished January 2017

Deep Cleaning July 2022

Completely Refurbished 2012 by Duncan Aviation BTL

9 Passengers Configuration

Full Forward Galley includes Storage for Crystal, China and Flatware as well as Wine Storage for up to 10 Bottles

ATG 5000 WiFi

Coffee Maker and Microwave

Sirius Satellite Radio System, CD/DVD, Blu-Ray Players, Wireless Handset in Cabinet

Aircraft Specifications Subject To Verification Upon Inspection. Aircraft Subject to Prior Sale or Withdrawal from Market.