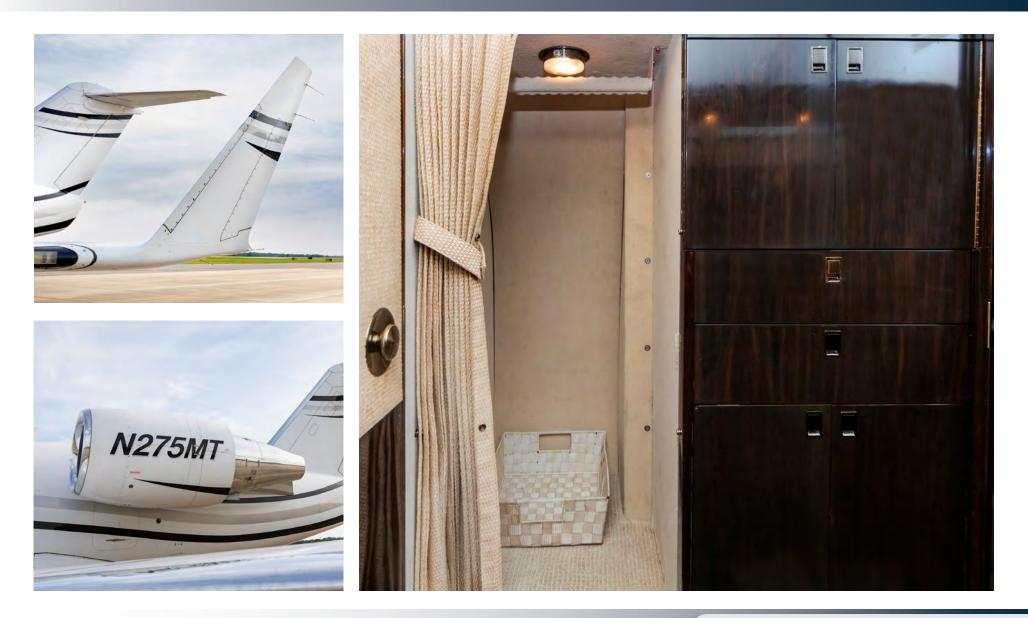

#### **EXTERIOR**

Matterhorn White with Black and Titanium Trim. Last Paint 2010 by Flying Colours.

#### **INTERIOR**

Seating Refurbished January 2017

Deep Cleaning July 2022

Completely Refurbished 2012 by Duncan Aviation BTL

9 Passengers Configuration

Full Forward Galley includes Storage for Crystal, China and Flatware as well as Wine Storage for up to 10 Bottles

ATG 5000 WiFi

Coffee Maker and Microwave

Sirius Satellite Radio System, CD/DVD, Blu-Ray Players, Wireless Handset in Cabinet

Aircraft Specifications Subject To Verification Upon Inspection. Aircraft Subject to Prior Sale or Withdrawal from Market.