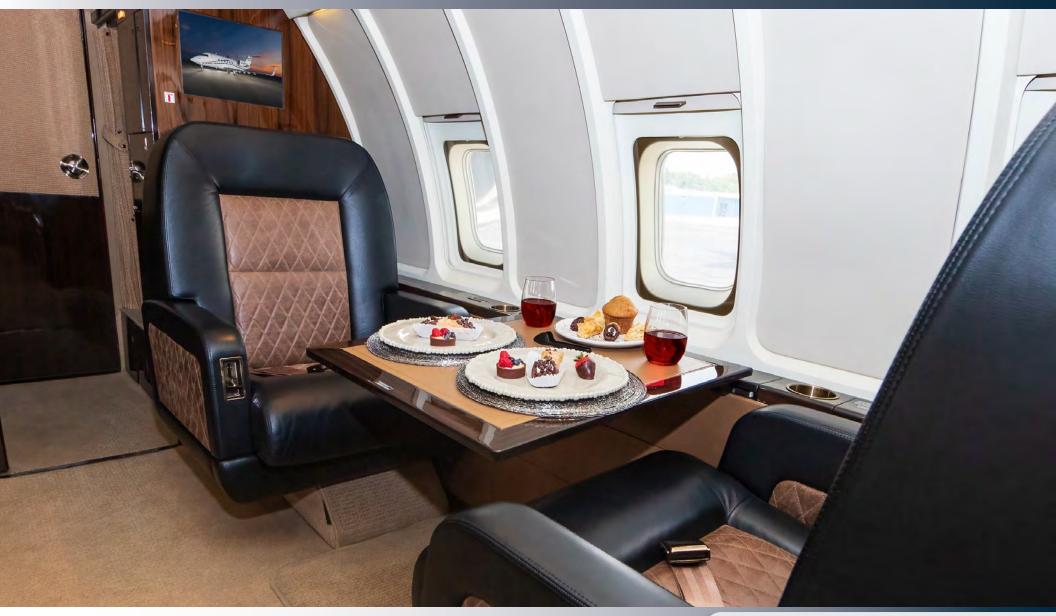

#### **INTERIOR**

Seating Refurbished January 2017

Deep Cleaning July 2022

Completely Refurbished 2012 by Duncan Aviation BTL

9 Passengers Configuration

Full Forward Galley includes Storage for Crystal, China and Flatware as well as Wine Storage for up to 10 Bottles

ATG 5000 WiFi

Coffee Maker and Microwave

Sirius Satellite Radio System, CD/DVD, Blu-Ray Players, Wireless Handset in Cabinet

Aircraft Specifications Subject To Verification Upon Inspection. Aircraft Subject to Prior Sale or Withdrawal from Market.