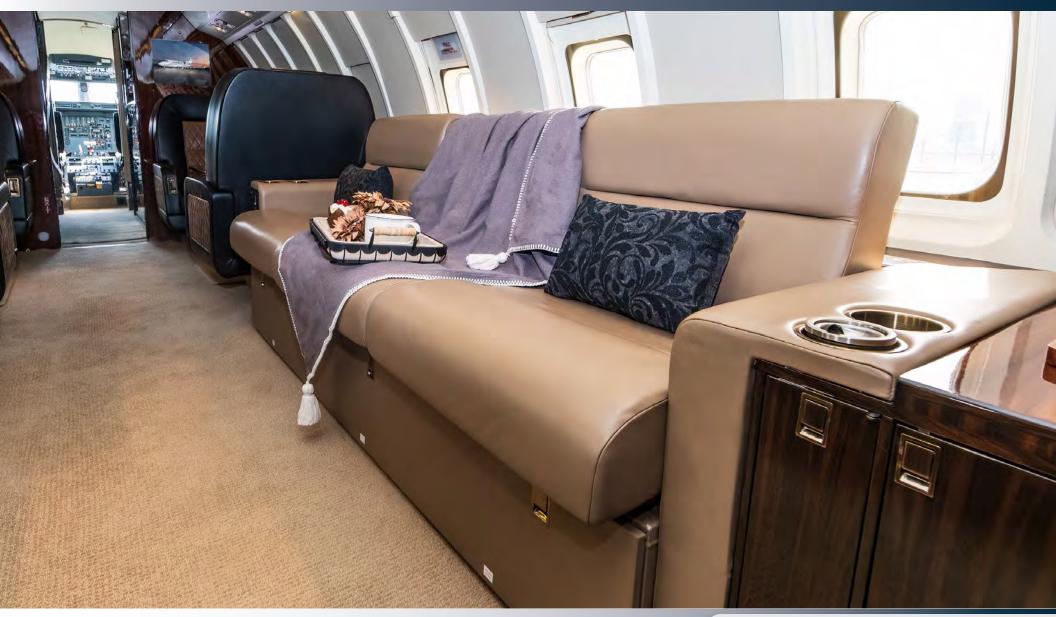

#### **INTERIOR**

Seating Refurbished January 2017

Deep Cleaning July 2022

Completely Refurbished 2012 by Duncan Aviation BTL

9 Passengers Configuration

Full Forward Galley includes Storage for Crystal, China and Flatware as well as Wine Storage for up to 10 Bottles

ATG 5000 WiFi

Coffee Maker and Microwave

Sirius Satellite Radio System, CD/DVD, Blu-Ray Players, Wireless Handset in Cabinet

Aircraft Specifications Subject To Verification Upon Inspection. Aircraft Subject to Prior Sale or Withdrawal from Market.