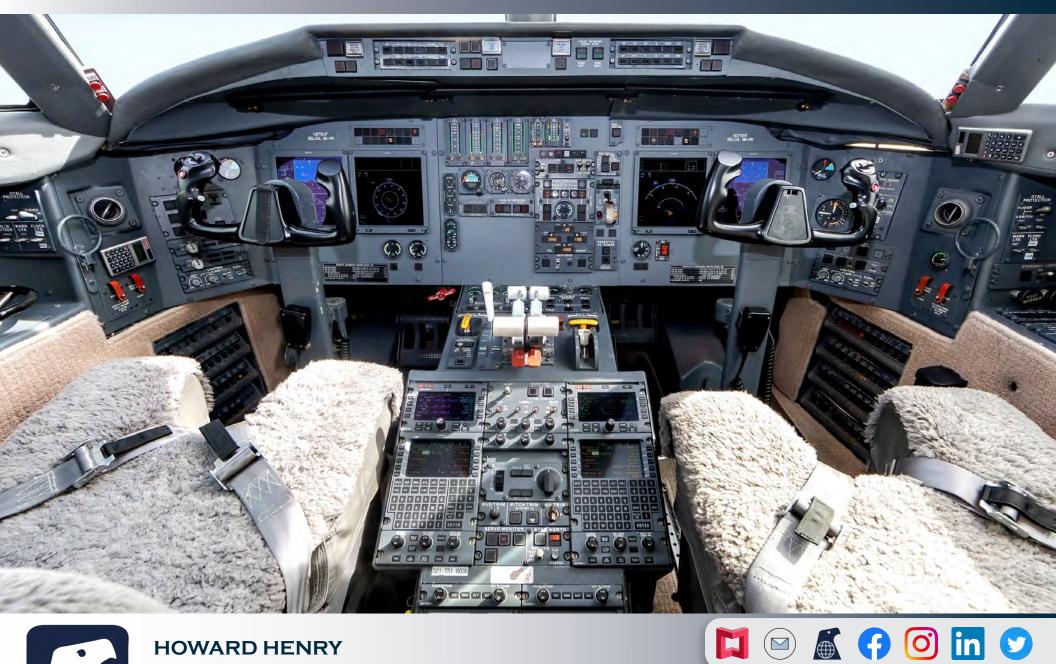

#### **AVIONICS**

ATG 5000 WiFi

ICG ICS-220A Dual-Channel Iridium Communication System with Northern Airborne Technology PTA12-100 Flightdeck Dialer

Universal UL-801 UniLink Data Communication System

Four Universal EFI-890R Flat Panel Displays

Universal Vision-1 Synthetic Vision System

Dual Universal UNS-1Ew FMS with WAAS/LPV

Honeywell SPZ-600 Autopilot

Dual Honeywell Laser Ref HG1075 IRUs

Primus 880 Color Radar

Dual Universal RCU-4120 Radio Control Units

Dual Collins VHF-22C w/ CTL-22C / Single Collins VHF-22D Comm Radios w/ 8.33 Spacing

Dual Collins VIR-32 Nav Radios with FM Immunity

Dual Collins HF-9000 w/ SELCAL

Dual Honeywell AZ-800 Digital ADCs

Dual Honeywell RCZ-852 Mode S Transponders

Honeywell TCAS II (TCAS 2000) with Change 7.1

Honeywell MK VII EGPWS

WX-1000E Stormscope System Dual Collins ADF-60A Dual Collins DME-42 Universal CVR-120A CVR Artex C406-N ELT w/ Nav Interface