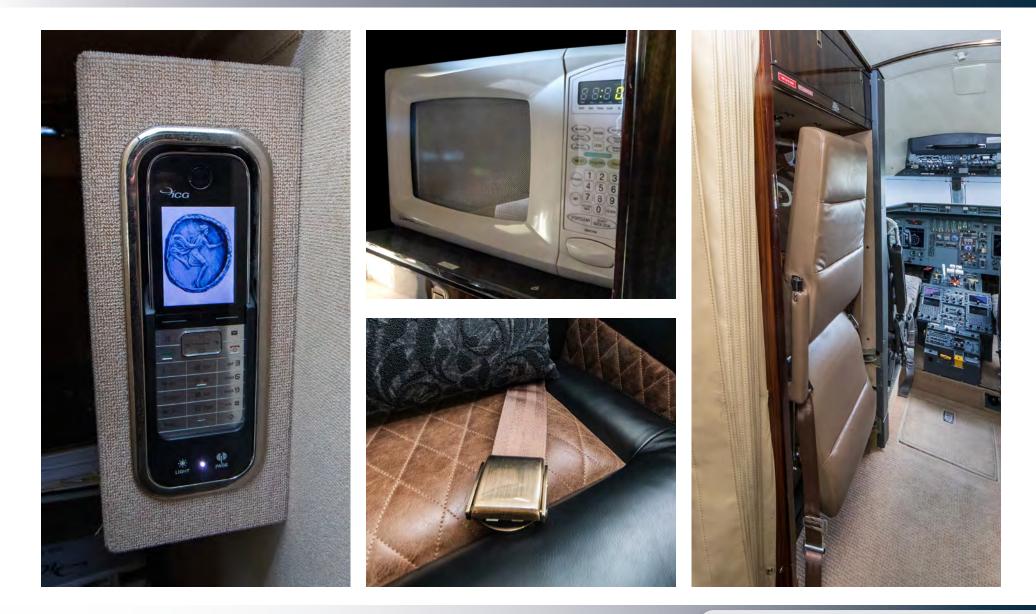

#### **INTERIOR**

Seating Refurbished January 2017

Deep Cleaning July 2022

Completely Refurbished 2012 by Duncan Aviation BTL

9 Passengers Configuration

Full Forward Galley includes Storage for Crystal, China and Flatware as well as Wine Storage for up to 10 Bottles

ATG 5000 WiFi

Coffee Maker and Microwave

Sirius Satellite Radio System, CD/DVD, Blu-Ray Players, Wireless Handset in Cabinet

Aircraft Specifications Subject To Verification Upon Inspection. Aircraft Subject to Prior Sale or Withdrawal from Market.

#### **AVIONICS**

ATG 5000 WiFi

ICG ICS-220A Dual-Channel Iridium Communication System with Northern Airborne Technology PTA12-100 Flightdeck Dialer

Universal UL-801 UniLink Data Communication System

Four Universal EFI-890R Flat Panel Displays