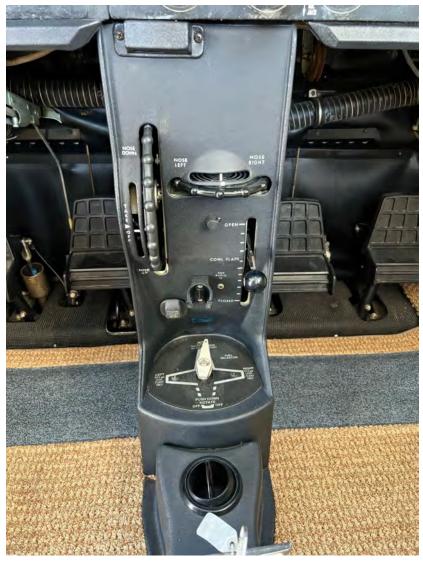

## **AVIONICS**

NAV III Package

Garmin G1000 - WAAS

Garmin GFC-700 Autopilot

Garmin GTX-345R (ADS-B In/Out)

WX-500 Stormscope

XM Weather

406 MHz ELT

#### **ADDITIONAL EQUIPMENT & OPTIONS**

Rosen Sun Visors

95 Amp Alternator

Wheel Fairings

Keith Freon Air Conditioning

**AMSAFE Seatbelts** 

Door Steward (Pilot & Copilot Door Openers)

Aircraft Specifications Subject To Verification Upon Inspection. Aircraft Subject to Prior Sale or Withdrawal from Market.