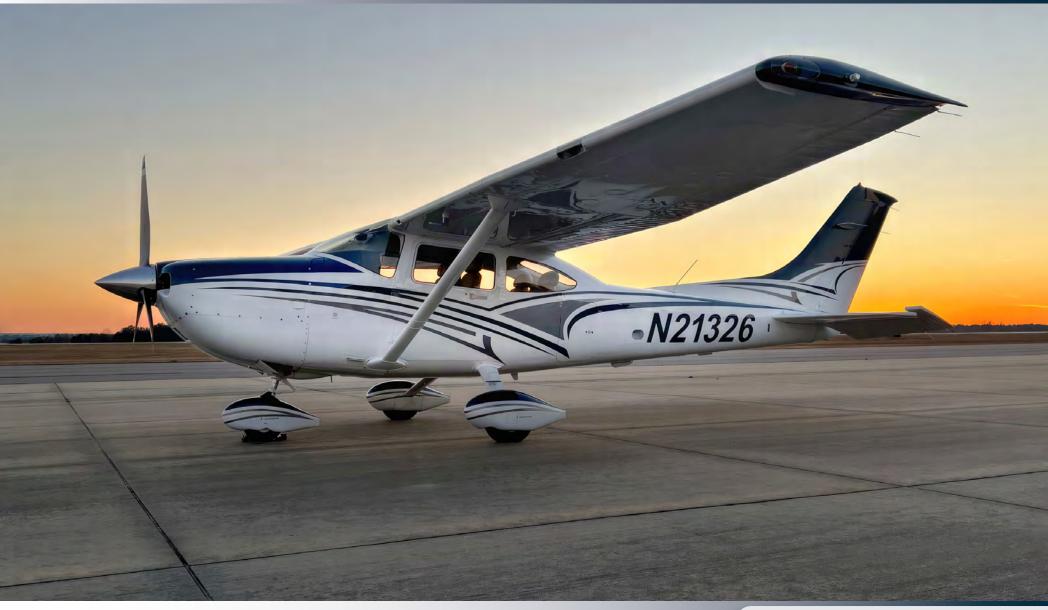

# 2007 CESSNA 182T SKYLANE

SERIAL NUMBER: 18281897 REGISTRATION NUMBER: N21326

#### **EXTERIOR / INTERIOR**

**Exterior:** Overall Matterhorn White Base with Parade Blue Pear and Cumulus Gray Pearl Accents. New by BOSS Aircraft, December 2022.

**Interior**: Tan Leather Seats & New AMSAFE Seatbelts. 4 Headrests.