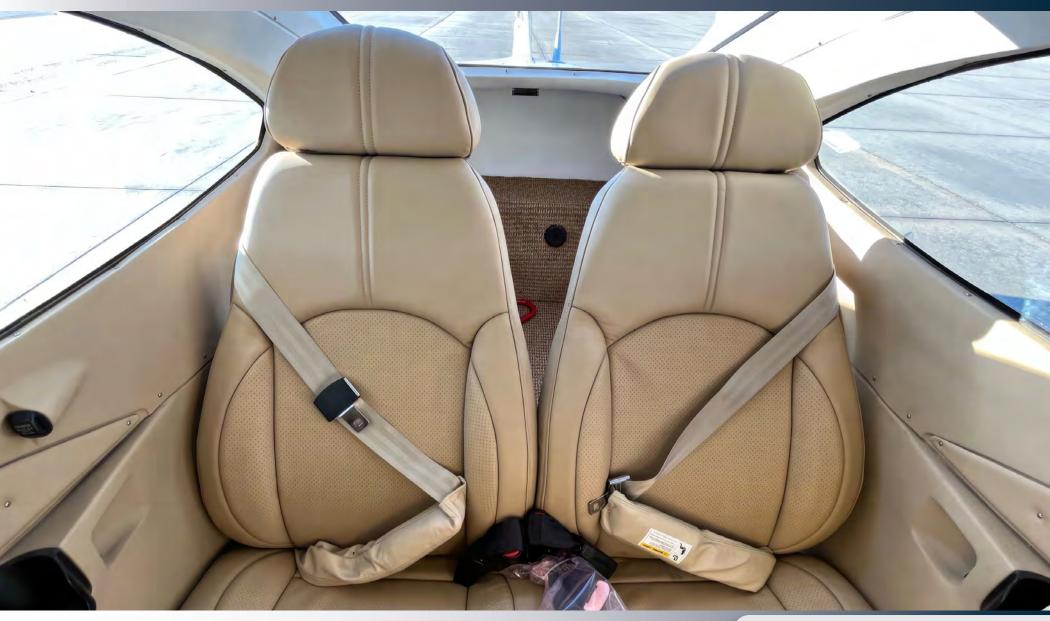

#### **EXTERIOR / INTERIOR**

**Exterior:** Overall Matterhorn White Base with Parade Blue Pear and Cumulus Gray Pearl Accents. New by BOSS Aircraft, December 2022.

**Interior**: Tan Leather Seats & New AMSAFE Seatbelts. 4 Headrests.

Overhead Reading Lamps / Air. NEW Leather Interior by Carolina Aircraft Interiors, July 2022.