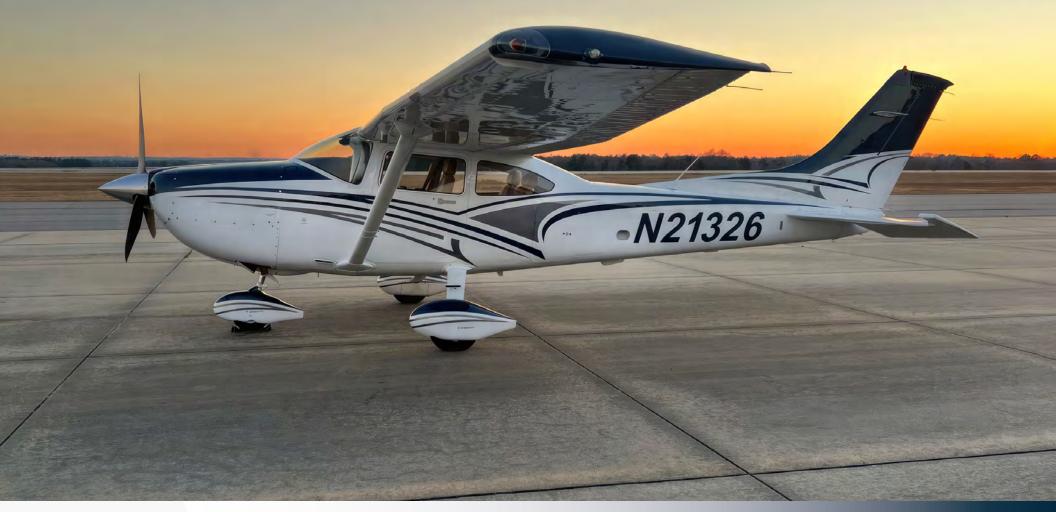

# 2007 CESSNA 182T SKYLANE

SERIAL NUMBER: 18281897 REGISTRATION NUMBER: N21326

#### **EXTERIOR / INTERIOR**

**Exterior:** Overall Matterhorn White Base with Parade Blue Pear and Cumulus Gray Pearl Accents. New by BOSS Aircraft, December 2022.

**Interior**: Tan Leather Seats & New AMSAFE Seatbelts. 4 Headrests.