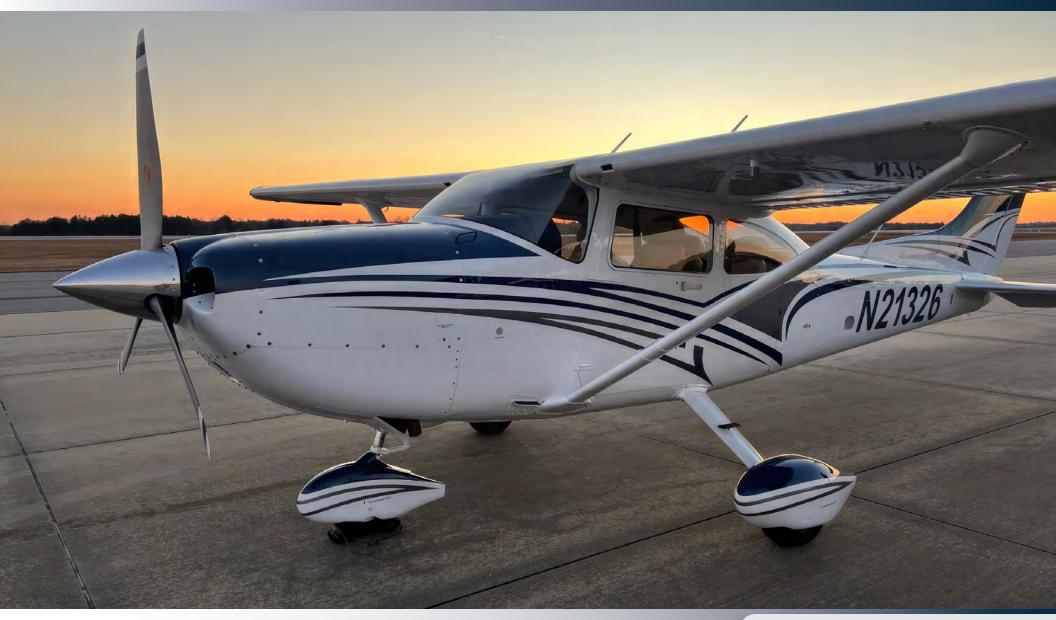

# 2007 CESSNA 182T SKYLANE

SERIAL NUMBER: 18281897 REGISTRATION NUMBER: N21326

#### **HIGHLIGHTS**

Beautiful Airplane with New Paint, New Interior, and New Glass

ADS-B In/Out that will connect to a Tablet

G1000 with Traffic & Weather

WAAS Equipped with a full approach coupled G700 Garmin Autopilot

#### **EXTERIOR / INTERIOR**

**Exterior:** Overall Matterhorn White Base with Parade Blue Pear and Cumulus Gray Pearl Accents. New by BOSS Aircraft, December 2022.

**Interior**: Tan Leather Seats & New AMSAFE Seatbelts. 4 Headrests.