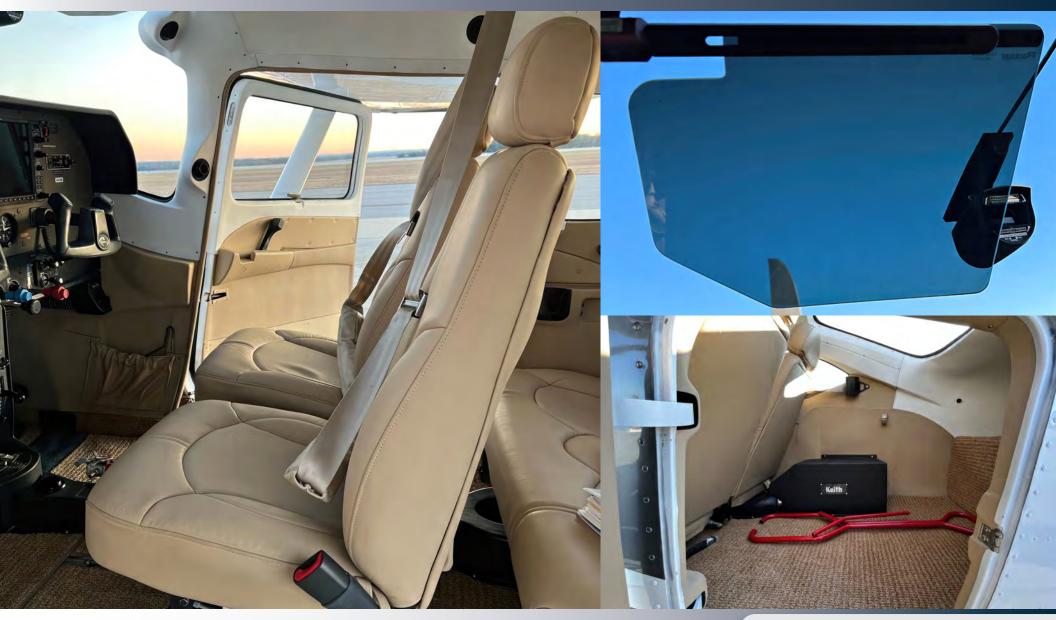

#### **EXTERIOR / INTERIOR**

**Exterior:** Overall Matterhorn White Base with Parade Blue Pear and Cumulus Gray Pearl Accents. New by BOSS Aircraft, December 2022.

**Interior**: Tan Leather Seats & New AMSAFE Seatbelts. 4 Headrests.

Overhead Reading Lamps / Air. NEW Leather Interior by Carolina Aircraft Interiors, July 2022.

#### **ADDITIONAL EQUIPMENT & OPTIONS**

Rosen Sun Visors

95 Amp Alternator

Wheel Fairings

Keith Freon Air Conditioning

**AMSAFE Seatbelts** 

Door Steward (Pilot & Copilot Door Openers)

Aircraft Specifications Subject To Verification Upon Inspection. Aircraft Subject to Prior Sale or Withdrawal from Market.