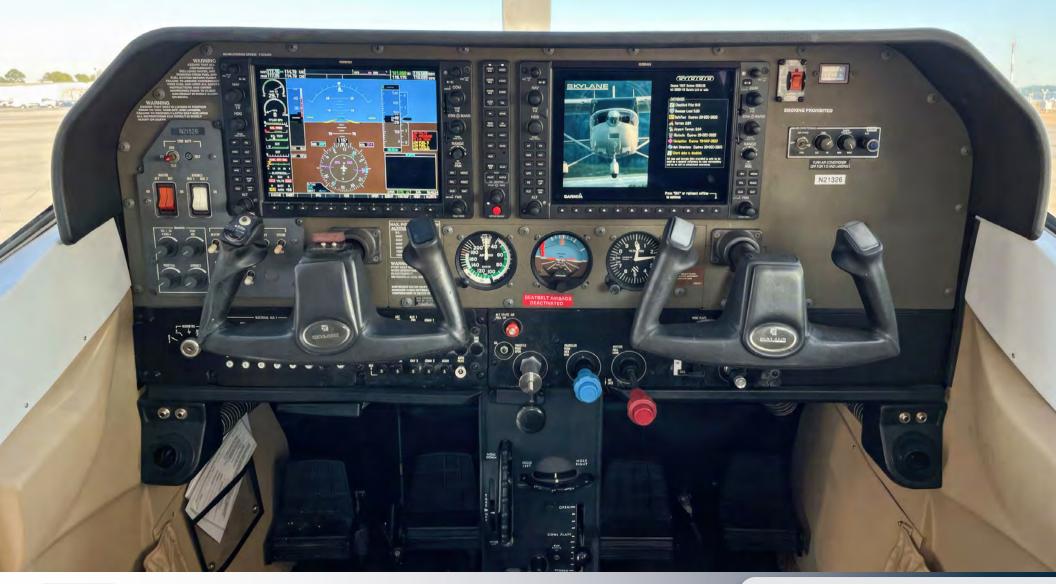

## **AVIONICS**

NAV III Package

Garmin G1000 - WAAS

Garmin GFC-700 Autopilot

Garmin GTX-345R (ADS-B In/Out)

WX-500 Stormscope

XM Weather

406 MHz ELT