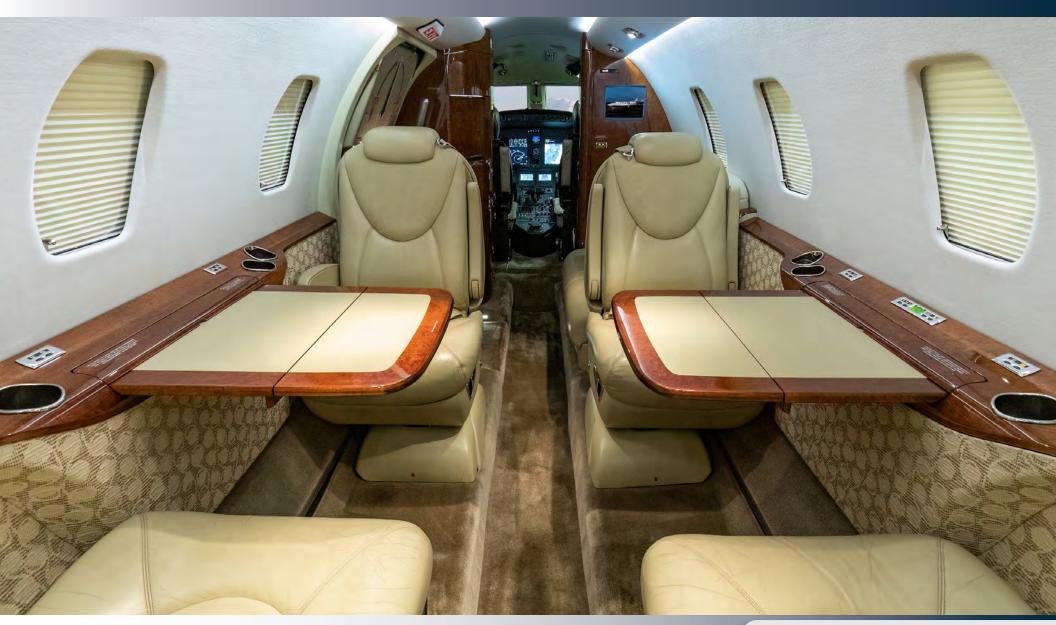

#### **INTERIOR**

- 9 Passenger Executive Configuration including a Forward RH 2-Place
   Side-Facing Divan, Mid-Cabin Club, and Aft Belted Lav Seat
- Light Beige Color Scheme complemented with High Gloss Wood Veneer Cabinetry and polished Nickel Accents
- Forward LH Refreshment Center with Ample Storage
- Forward RH Closet with Rosen Flight View Moving Map System with a 10.4"
   LCD Video Monitor
- Dual Executive Tables
- Cabin Dividers with Sliding Doors and Mirror
- AirCell Axxess Phone System
- Externally Serviceable Flushing Lavatory
- Three (3) 110V AC Outlets
- Indirect Lighting
- LED Cabin Lighting