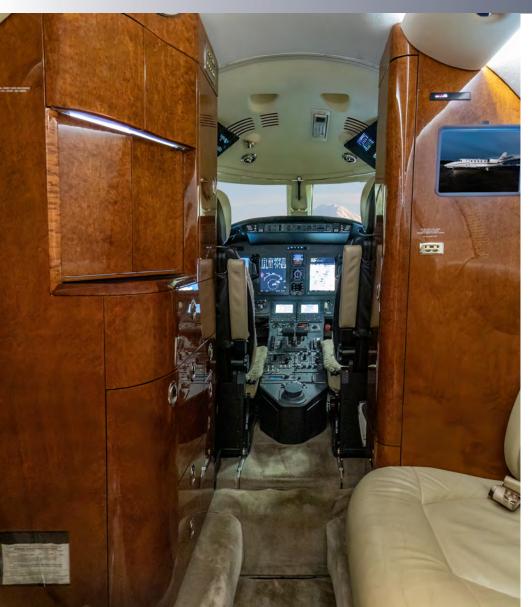

#### **INTERIOR**

- 9 Passenger Executive Configuration including a Forward RH 2-Place
   Side-Facing Divan, Mid-Cabin Club, and Aft Belted Lav Seat
- Light Beige Color Scheme complemented with High Gloss Wood Veneer Cabinetry and polished Nickel Accents
- Forward LH Refreshment Center with Ample Storage
- Forward RH Closet with Rosen Flight View Moving Map System with a 10.4"
   LCD Video Monitor
- Dual Executive Tables
- Cabin Dividers with Sliding Doors and Mirror
- AirCell Axxess Phone System
- Externally Serviceable Flushing Lavatory
- Three (3) 110V AC Outlets
- Indirect Lighting
- LED Cabin Lighting