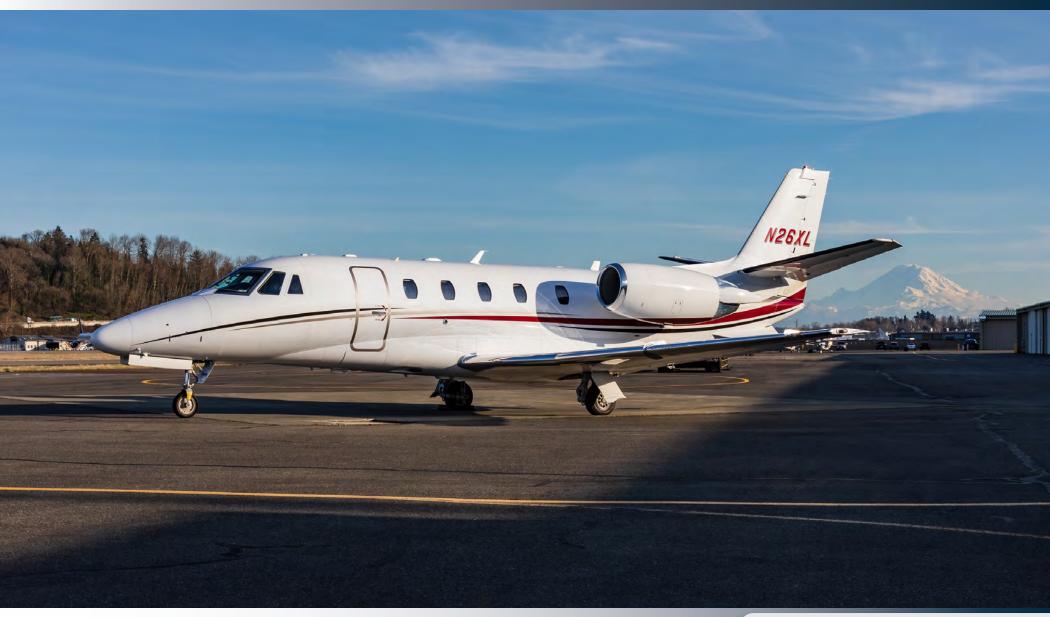

# 2011 CITATION XLS+

SERIAL NUMBER: 560-6086 REGISTRATION NUMBER: N26XL

#### **EXTERIOR**

Overall Snow White Base with Pumice Metallic, Strawberry Pearl, and Sable Metallic Accents.