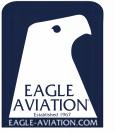

#### **INTERIOR**

- 9 Passenger Executive Configuration including a Forward RH 2-Place
   Side-Facing Divan, Mid-Cabin Club, and Aft Belted Lav Seat
- Light Beige Color Scheme complemented with High Gloss Wood Veneer Cabinetry and polished Nickel Accents
- Forward LH Refreshment Center with Ample Storage
- Forward RH Closet with Rosen Flight View Moving Map System with a 10.4"
   LCD Video Monitor
- Dual Executive Tables
- Cabin Dividers with Sliding Doors and Mirror
- AirCell Axxess Phone System
- Externally Serviceable Flushing Lavatory
- Three (3) 110V AC Outlets
- Indirect Lighting
- LED Cabin Lighting