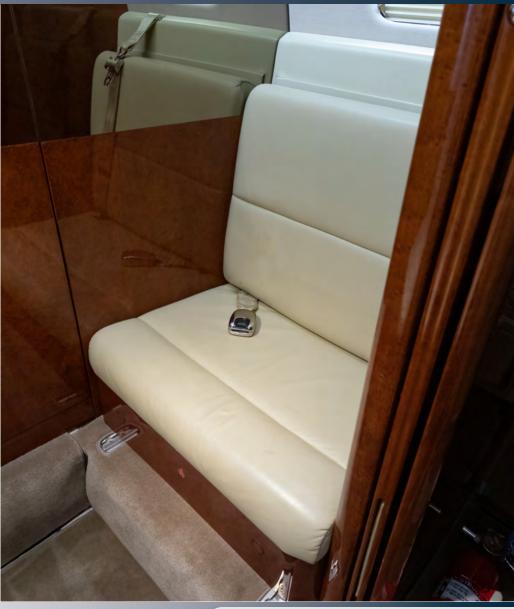

#### **INTERIOR**

- 9 Passenger Executive Configuration including a Forward RH 2-Place
   Side-Facing Divan, Mid-Cabin Club, and Aft Belted Lav Seat
- Light Beige Color Scheme complemented with High Gloss Wood Veneer Cabinetry and polished Nickel Accents
- Forward LH Refreshment Center with Ample Storage
- Forward RH Closet with Rosen Flight View Moving Map System with a 10.4"
   LCD Video Monitor
- Dual Executive Tables
- Cabin Dividers with Sliding Doors and Mirror
- AirCell Axxess Phone System
- Externally Serviceable Flushing Lavatory
- Three (3) 110V AC Outlets
- Indirect Lighting
- LED Cabin Lighting