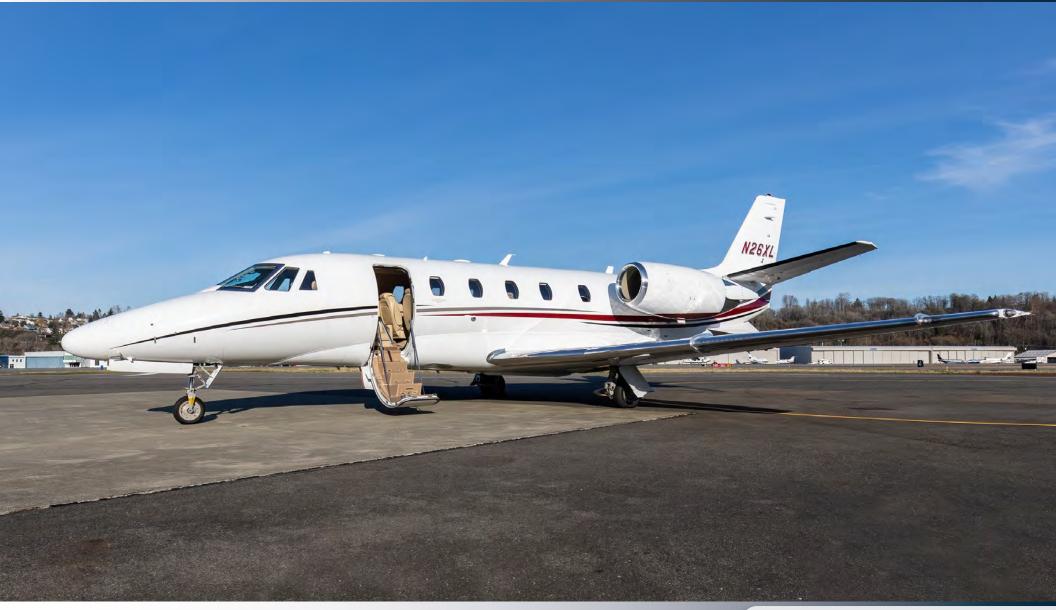

#### **INTERIOR**

- 9 Passenger Executive Configuration including a Forward RH 2-Place
   Side-Facing Divan, Mid-Cabin Club, and Aft Belted Lav Seat
- Light Beige Color Scheme complemented with High Gloss Wood Veneer Cabinetry and polished Nickel Accents
- Forward LH Refreshment Center with Ample Storage
- Forward RH Closet with Rosen Flight View Moving Map System with a 10.4"
   LCD Video Monitor
- Dual Executive Tables
- Cabin Dividers with Sliding Doors and Mirror
- AirCell Axxess Phone System
- Externally Serviceable Flushing Lavatory
- Three (3) 110V AC Outlets
- Indirect Lighting
- LED Cabin Lighting