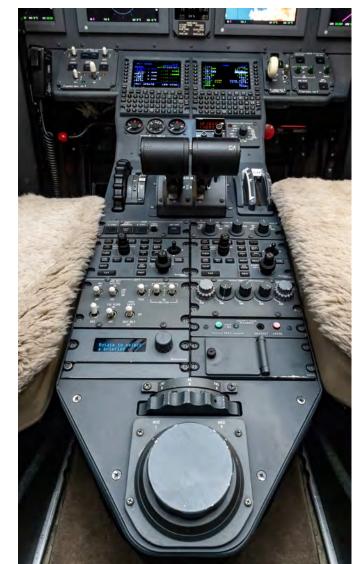

#### **LEE THOMAS**

**AVIONICS** 

Collins Pro Line 21 Flight Guidance System

Dual Collins FMS 3000 with WAAS

Collins GPS-4000 12 Channel WAAS GPS Receiver

XM Weather

Collins TCAS II

Honeywell Mark V EGPWS

Collins DBU-5000 Database Loading Unit

**HF Provisions** 

L3 Communications FA2100 Cockpit Voice Recorder

Artex C406 ELT

Collins IFIS w/FSU-5010 File Server Unit w/Enhanced Map Overlays

Dual Collins AHC-3000 AHRS

Dual Collins Digital Air Data Computers

Dual Collins VHF-4000 Communication Transceivers

Dual Collins NAV-4500 Nav Receivers

Dual Collins DME-4000 Distance Measuring Equipment

Collins NAV-4000 ADF

Angle of Attack Indexer

Dual Collins RIU-4110 Digital Radio Interface Units

Ametek Standby Engine Indicator

GH-3000 Electronic Standby Instrument System