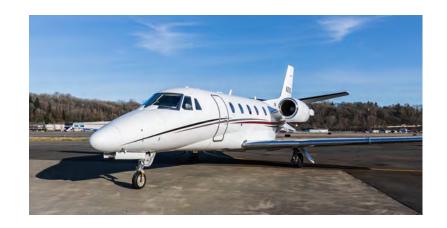

# 2011 CITATION XLS+

SERIAL NUMBER: 560-6086 REGISTRATION NUMBER: N26XL

#### **HIGHLIGHTS**

2 Owners Since New Excellent Maintenance History TCAS II

Mark V EGPWS

Nice Paint & Interior

#### **EXTERIOR**

Overall Snow White Base with Pumice Metallic, Strawberry Pearl, and Sable Metallic Accents.