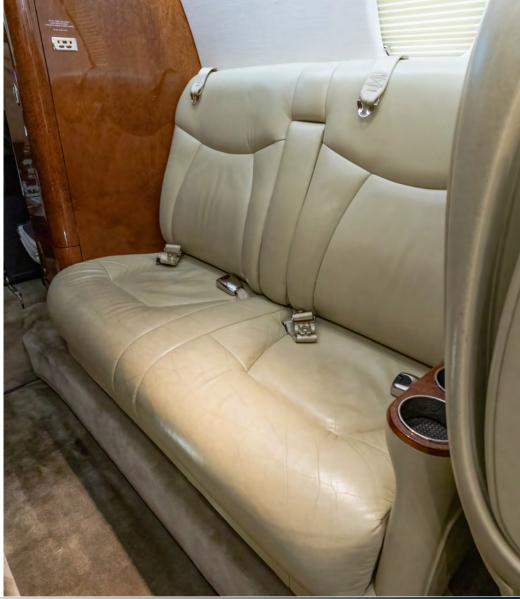

#### **INTERIOR**

- 9 Passenger Executive Configuration including a Forward RH 2-Place
   Side-Facing Divan, Mid-Cabin Club, and Aft Belted Lav Seat
- Light Beige Color Scheme complemented with High Gloss Wood Veneer Cabinetry and polished Nickel Accents
- Forward LH Refreshment Center with Ample Storage
- Forward RH Closet with Rosen Flight View Moving Map System with a 10.4"
   LCD Video Monitor
- Dual Executive Tables
- Cabin Dividers with Sliding Doors and Mirror
- AirCell Axxess Phone System
- Externally Serviceable Flushing Lavatory
- Three (3) 110V AC Outlets
- Indirect Lighting
- LED Cabin Lighting