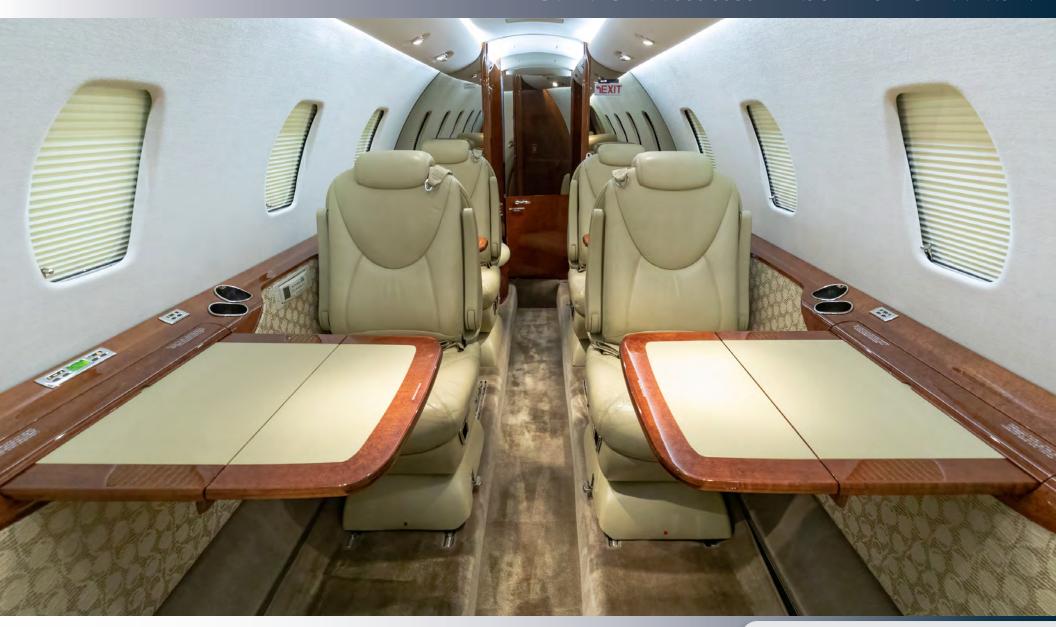

#### **INTERIOR**

- 9 Passenger Executive Configuration including a Forward RH 2-Place
   Side-Facing Divan, Mid-Cabin Club, and Aft Belted Lav Seat
- Light Beige Color Scheme complemented with High Gloss Wood Veneer Cabinetry and polished Nickel Accents
- Forward LH Refreshment Center with Ample Storage
- Forward RH Closet with Rosen Flight View Moving Map System with a 10.4"
   LCD Video Monitor
- Dual Executive Tables
- Cabin Dividers with Sliding Doors and Mirror
- AirCell Axxess Phone System
- Externally Serviceable Flushing Lavatory
- Three (3) 110V AC Outlets
- Indirect Lighting
- LED Cabin Lighting