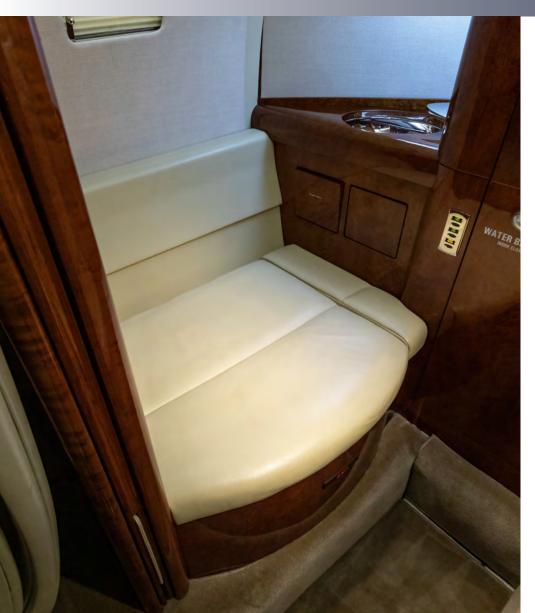

#### **INTERIOR**

- 9 Passenger Executive Configuration including a Forward RH 2-Place
   Side-Facing Divan, Mid-Cabin Club, and Aft Belted Lav Seat
- Light Beige Color Scheme complemented with High Gloss Wood Veneer Cabinetry and polished Nickel Accents
- Forward LH Refreshment Center with Ample Storage
- Forward RH Closet with Rosen Flight View Moving Map System with a 10.4"
   LCD Video Monitor
- Dual Executive Tables
- Cabin Dividers with Sliding Doors and Mirror
- AirCell Axxess Phone System
- Externally Serviceable Flushing Lavatory
- Three (3) 110V AC Outlets
- Indirect Lighting
- LED Cabin Lighting