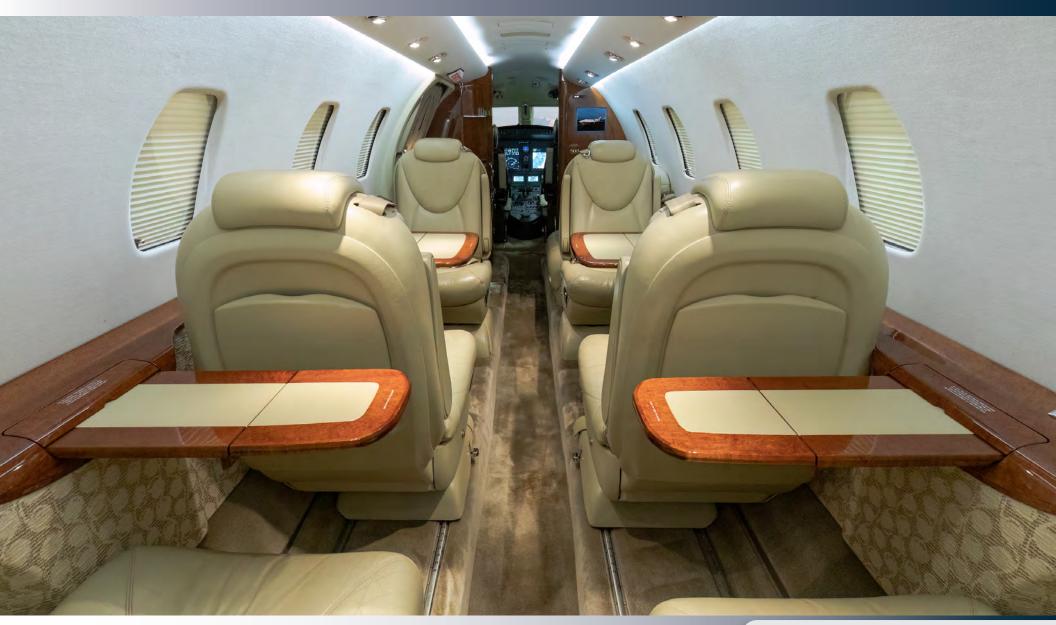

#### **INTERIOR**

- 9 Passenger Executive Configuration including a Forward RH 2-Place
   Side-Facing Divan, Mid-Cabin Club, and Aft Belted Lav Seat
- Light Beige Color Scheme complemented with High Gloss Wood Veneer Cabinetry and polished Nickel Accents
- Forward LH Refreshment Center with Ample Storage
- Forward RH Closet with Rosen Flight View Moving Map System with a 10.4"
   LCD Video Monitor
- Dual Executive Tables
- Cabin Dividers with Sliding Doors and Mirror
- AirCell Axxess Phone System
- Externally Serviceable Flushing Lavatory
- Three (3) 110V AC Outlets
- Indirect Lighting
- LED Cabin Lighting