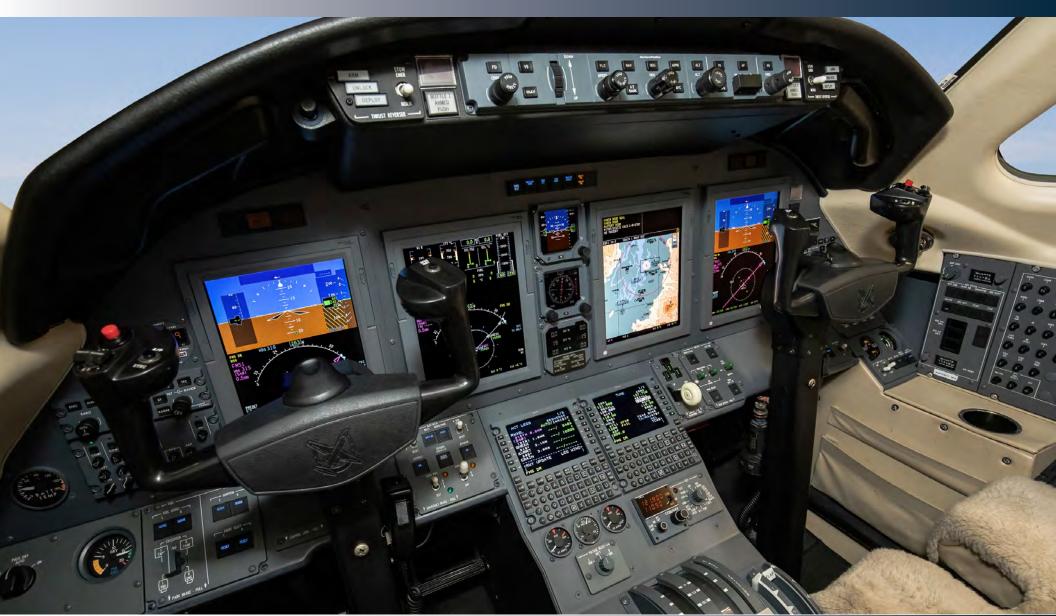

#### **INTERIOR**

- 9 Passenger Executive Configuration including a Forward RH 2-Place
   Side-Facing Divan, Mid-Cabin Club, and Aft Belted Lav Seat
- Light Beige Color Scheme complemented with High Gloss Wood Veneer Cabinetry and polished Nickel Accents
- Forward LH Refreshment Center with Ample Storage
- Forward RH Closet with Rosen Flight View Moving Map System with a 10.4"
   LCD Video Monitor
- Dual Executive Tables
- Cabin Dividers with Sliding Doors and Mirror
- AirCell Axxess Phone System
- Externally Serviceable Flushing Lavatory
- Three (3) 110V AC Outlets
- Indirect Lighting
- LED Cabin Lighting