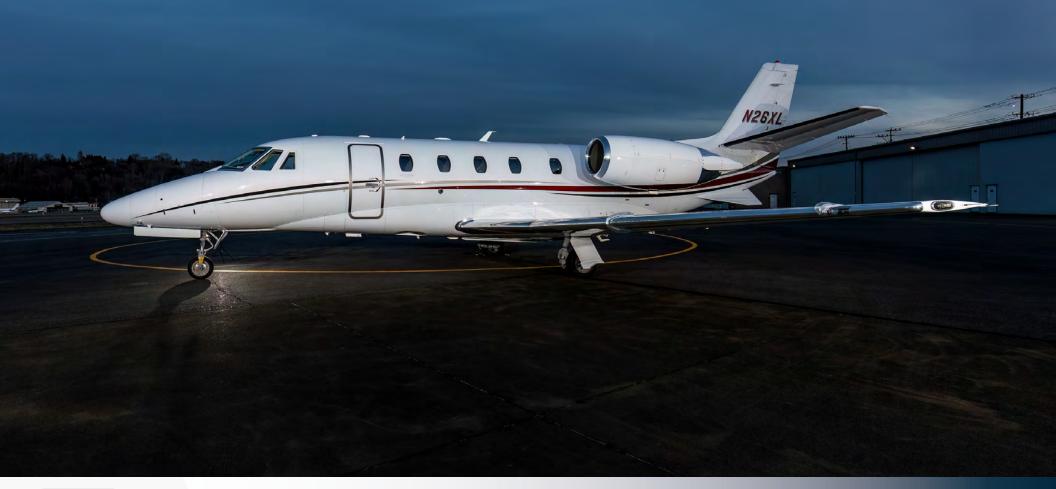

# 2011 CITATION XLS+

SERIAL NUMBER: 560-6086 REGISTRATION NUMBER: N26XL

#### **HIGHLIGHTS**

2 Owners Since New Excellent Maintenance History TCAS II

Mark V EGPWS

Nice Paint & Interior

#### **EXTERIOR**

Overall Snow White Base with Pumice Metallic, Strawberry Pearl, and Sable Metallic Accents.