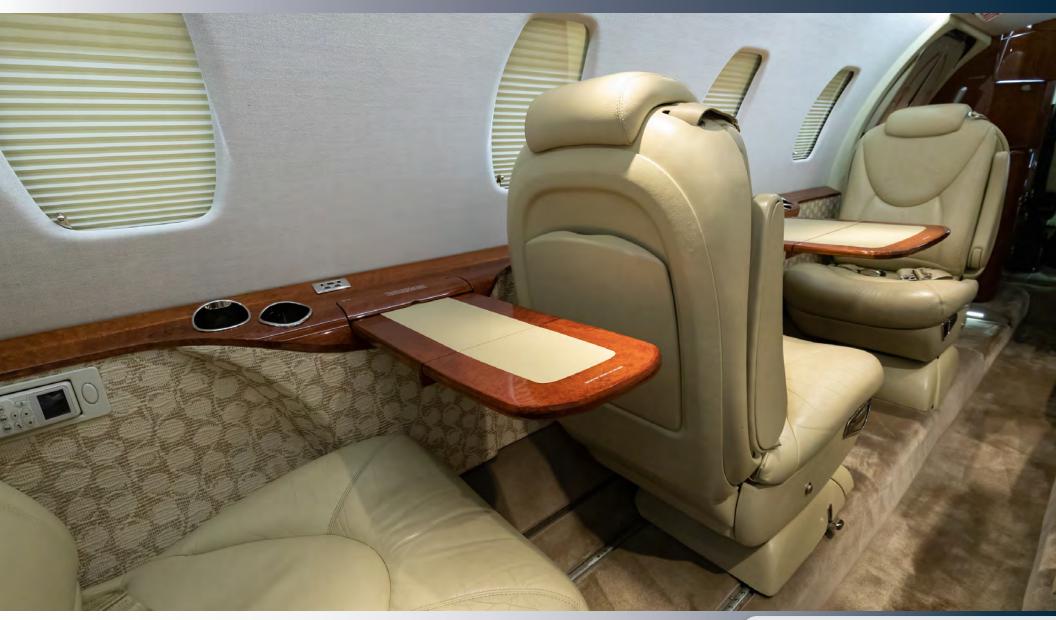

#### **INTERIOR**

- 9 Passenger Executive Configuration including a Forward RH 2-Place
   Side-Facing Divan, Mid-Cabin Club, and Aft Belted Lav Seat
- Light Beige Color Scheme complemented with High Gloss Wood Veneer Cabinetry and polished Nickel Accents
- Forward LH Refreshment Center with Ample Storage
- Forward RH Closet with Rosen Flight View Moving Map System with a 10.4"
   LCD Video Monitor
- Dual Executive Tables
- Cabin Dividers with Sliding Doors and Mirror
- AirCell Axxess Phone System
- Externally Serviceable Flushing Lavatory
- Three (3) 110V AC Outlets
- Indirect Lighting
- LED Cabin Lighting