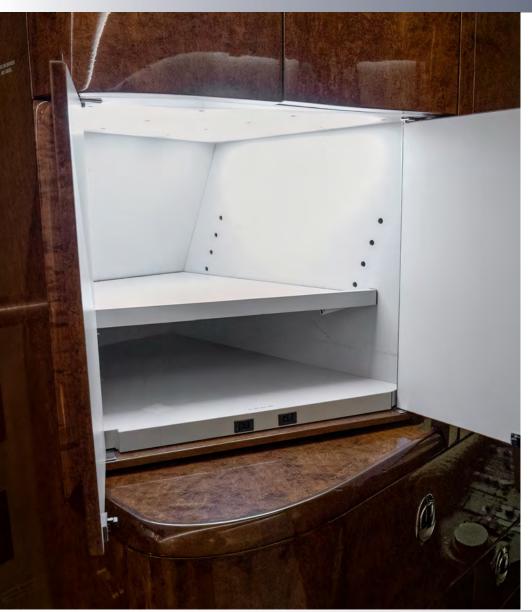

#### **INTERIOR**

- 9 Passenger Executive Configuration including a Forward RH 2-Place
   Side-Facing Divan, Mid-Cabin Club, and Aft Belted Lav Seat
- Light Beige Color Scheme complemented with High Gloss Wood Veneer Cabinetry and polished Nickel Accents
- Forward LH Refreshment Center with Ample Storage
- Forward RH Closet with Rosen Flight View Moving Map System with a 10.4"
   LCD Video Monitor
- Dual Executive Tables
- Cabin Dividers with Sliding Doors and Mirror
- AirCell Axxess Phone System
- Externally Serviceable Flushing Lavatory
- Three (3) 110V AC Outlets
- Indirect Lighting
- LED Cabin Lighting