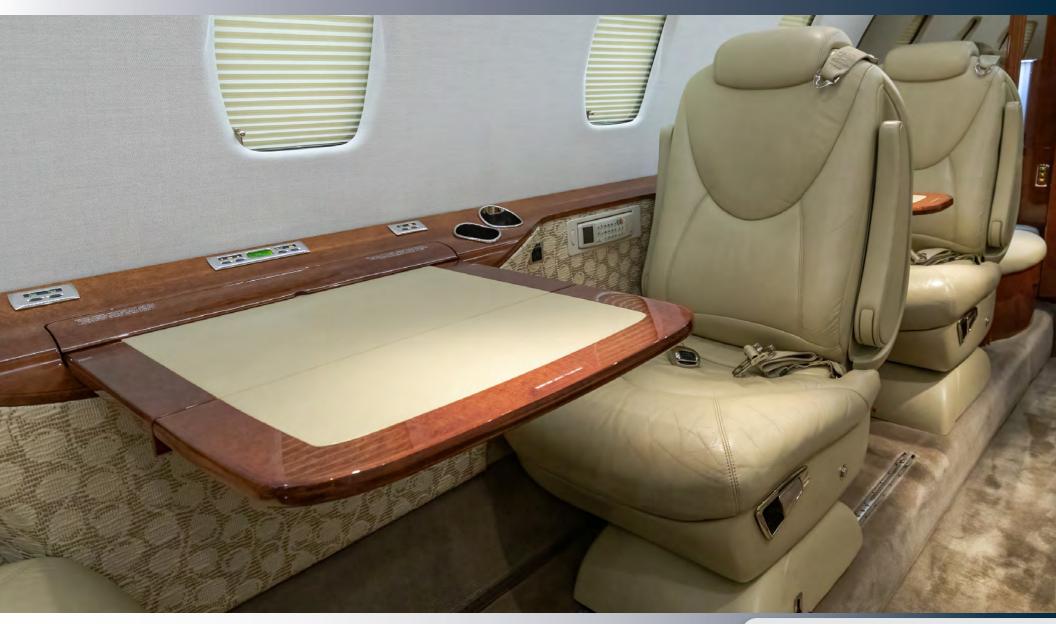

#### **INTERIOR**

- 9 Passenger Executive Configuration including a Forward RH 2-Place
   Side-Facing Divan, Mid-Cabin Club, and Aft Belted Lav Seat
- Light Beige Color Scheme complemented with High Gloss Wood Veneer Cabinetry and polished Nickel Accents
- Forward LH Refreshment Center with Ample Storage
- Forward RH Closet with Rosen Flight View Moving Map System with a 10.4"
   LCD Video Monitor
- Dual Executive Tables
- Cabin Dividers with Sliding Doors and Mirror
- AirCell Axxess Phone System
- Externally Serviceable Flushing Lavatory
- Three (3) 110V AC Outlets
- Indirect Lighting
- LED Cabin Lighting