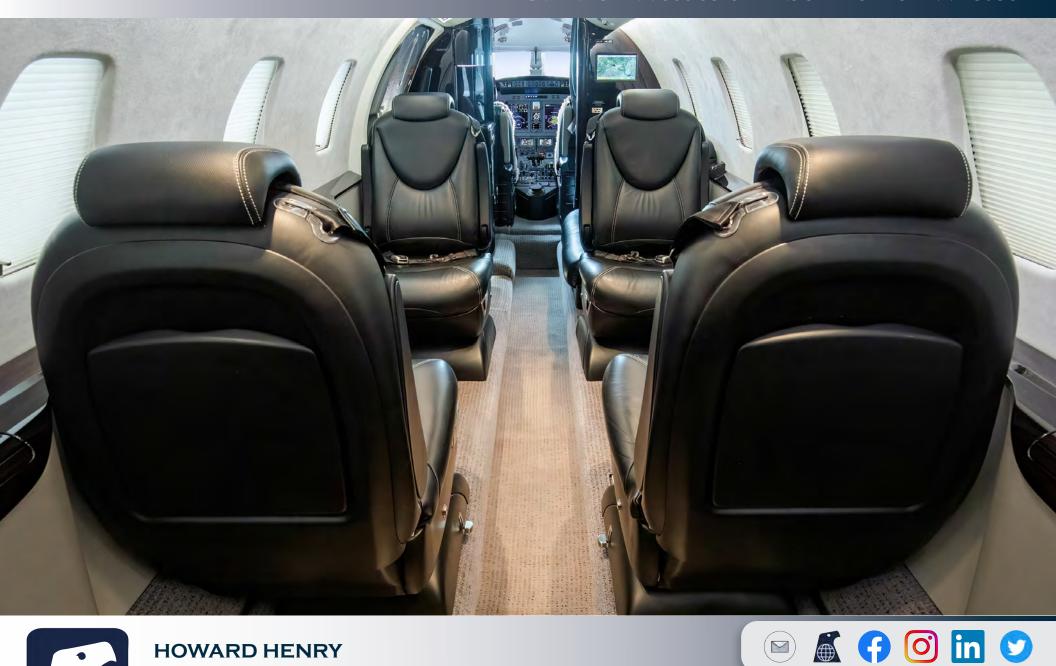

#### **INTERIOR**

**SEATING & LAYOUT:** 2+9 Club Configuration featuring a Forward Club, a Forward Side-Facing Seat, Two Aft Forward-Facing Seats, and a Belted Seat in Aft Lavatory.

MATERIALS & COLORS: Townsend Black Pearl Leather, Scott Group Everest w/Silk Carpet, Townsend Leather Greystone Sidewalls, Mahogany High Gloss Wood Veneer, and Satin Smoked Nickel Hardware.

**ADDITIONAL AMENTITIES**: Forward Refreshment Center and Storage Cabinet, Chart Cases, RH and LH Executive and Slimline Tables, and an Aft Divider with Mirror.

WEIGHT Basic Empty Weight: 12,464.13 lbs