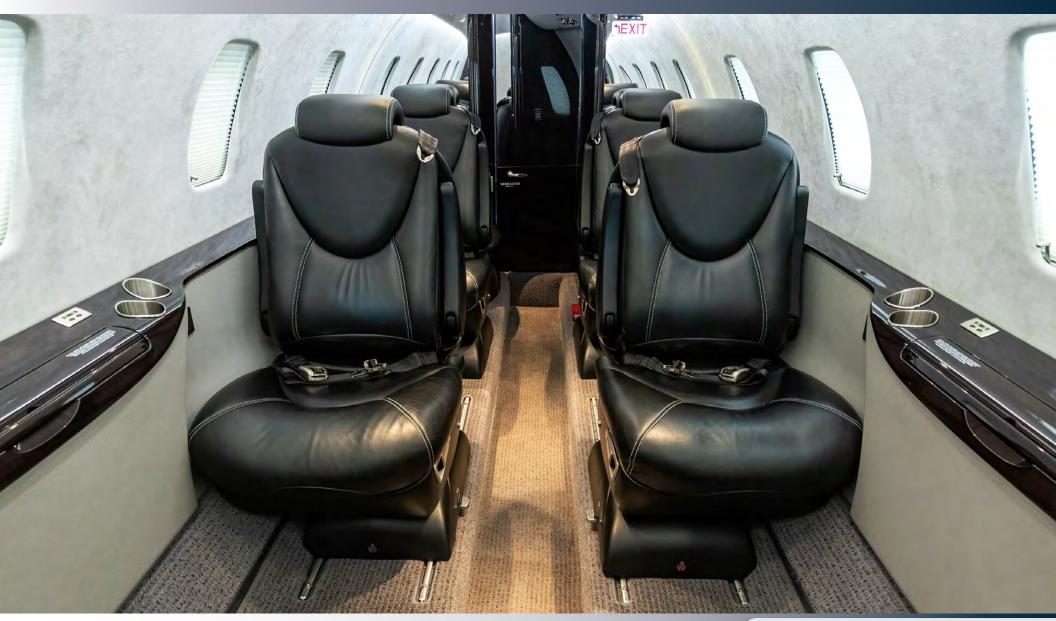

#### **INTERIOR**

**SEATING & LAYOUT:** 2+9 Club Configuration featuring a Forward Club, a Forward Side-Facing Seat, Two Aft Forward-Facing Seats, and a Belted Seat in Aft Lavatory.

MATERIALS & COLORS: Townsend Black Pearl Leather, Scott Group Everest w/Silk Carpet, Townsend Leather Greystone Sidewalls, Mahogany High Gloss Wood Veneer, and Satin Smoked Nickel Hardware.

**ADDITIONAL AMENTITIES**: Forward Refreshment Center and Storage Cabinet, Chart Cases, RH and LH Executive and Slimline Tables, and an Aft Divider with Mirror.

WEIGHT Basic Empty Weight: 12,464.13 lbs