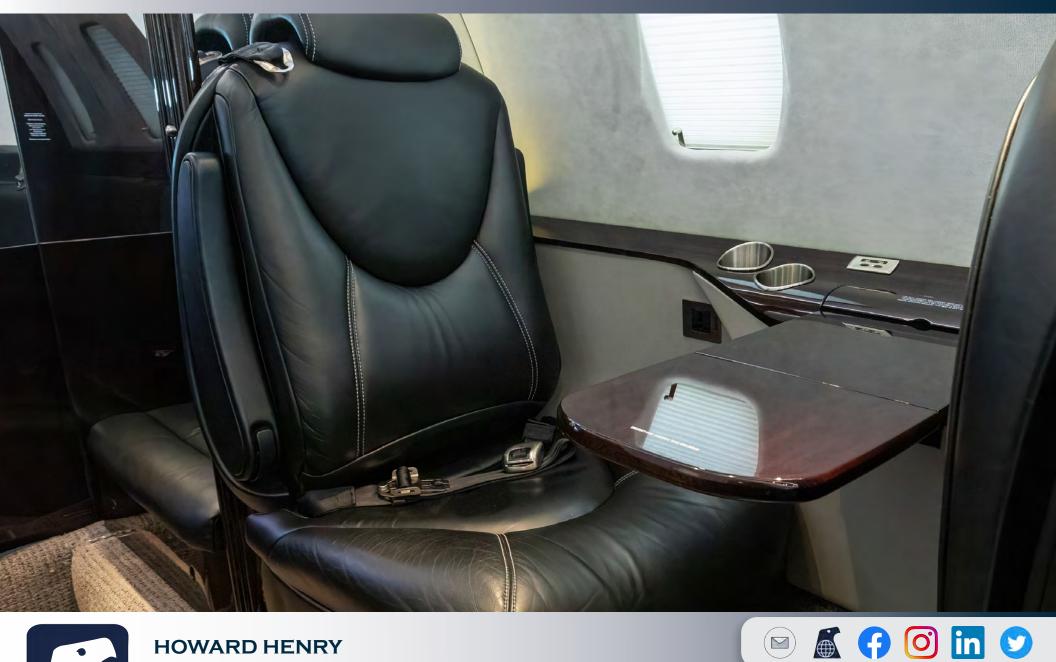

#### **INTERIOR**

**SEATING & LAYOUT:** 2+9 Club Configuration featuring a Forward Club, a Forward Side-Facing Seat, Two Aft Forward-Facing Seats, and a Belted Seat in Aft Lavatory.

MATERIALS & COLORS: Townsend Black Pearl Leather, Scott Group Everest w/Silk Carpet, Townsend Leather Greystone Sidewalls, Mahogany High Gloss Wood Veneer, and Satin Smoked Nickel Hardware.

**ADDITIONAL AMENTITIES**: Forward Refreshment Center and Storage Cabinet, Chart Cases, RH and LH Executive and Slimline Tables, and an Aft Divider with Mirror.

WEIGHT Basic Empty Weight: 12,464.13 lbs