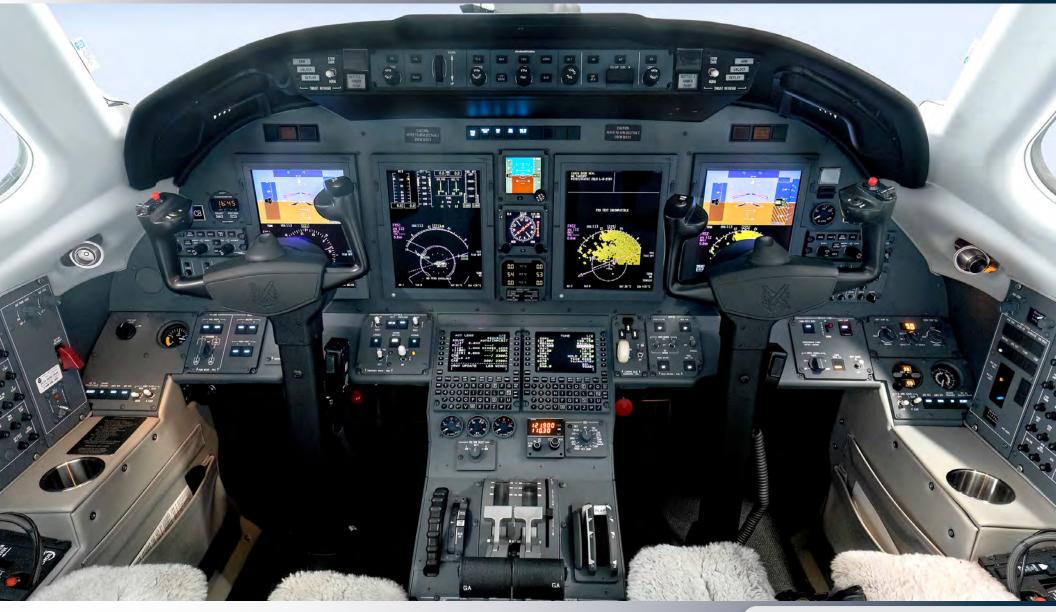

**EXTERIOR** Overall Snow White Base – Ready for YOUR Colors! AVIONICS

Collins Pro Line 21 Dual Comms, Dual Navs, Dual DMS, Dual Mode S Transponders Dual Collins FMS-3000 WAAS Honeywell TAWS Collins RTA-4000 Radio Altimeter Collins RTA-852 Color Radar XM Weather Garmin ChartView<sup>™</sup> Performance Database