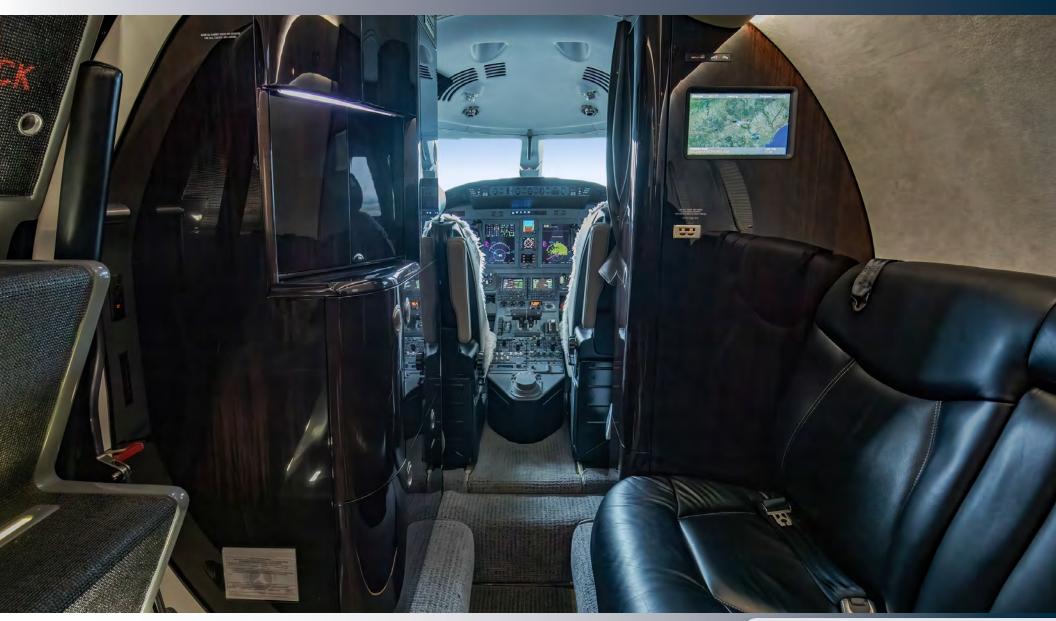

#### **INTERIOR**

**SEATING & LAYOUT:** 2+9 Club Configuration featuring a Forward Club, a Forward Side-Facing Seat, Two Aft Forward-Facing Seats, and a Belted Seat in Aft Lavatory.

MATERIALS & COLORS: Townsend Black Pearl Leather, Scott Group Everest w/Silk Carpet, Townsend Leather Greystone Sidewalls, Mahogany High Gloss Wood Veneer, and Satin Smoked Nickel Hardware.

**EXTERIOR** Overall Snow White Base – Ready for YOUR Colors! AVIONICS

Collins Pro Line 21 Dual Comms, Dual Navs, Dual DMS, Dual Mode S Transponders Dual Collins FMS-3000 WAAS Honeywell TAWS Collins RTA-4000 Radio Altimeter Collins RTA-852 Color Radar XM Weather Garmin ChartView<sup>™</sup> Performance Database