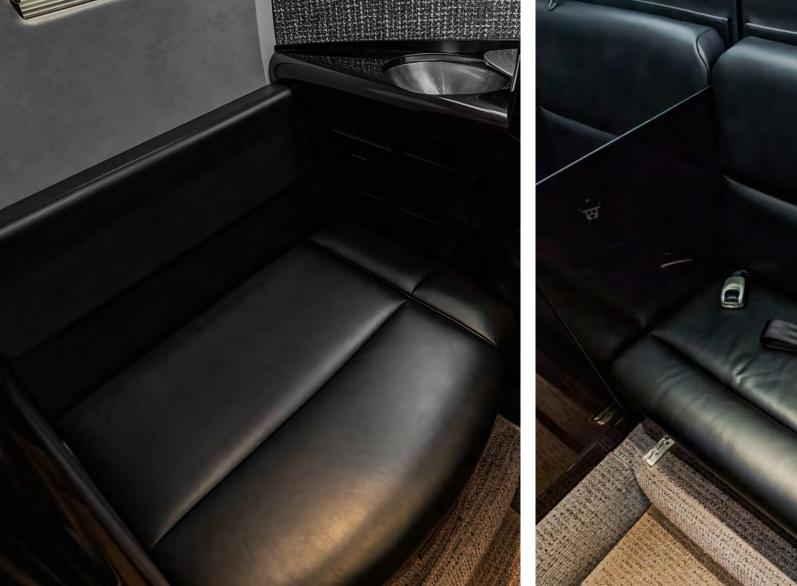

#### **INTERIOR**

**SEATING & LAYOUT:** 2+9 Club Configuration featuring a Forward Club, a Forward Side-Facing Seat, Two Aft Forward-Facing Seats, and a Belted Seat in Aft Lavatory.

MATERIALS & COLORS: Townsend Black Pearl Leather, Scott Group Everest w/Silk Carpet, Townsend Leather Greystone Sidewalls, Mahogany High Gloss Wood Veneer, and Satin Smoked Nickel Hardware.

**ADDITIONAL AMENTITIES**: Forward Refreshment Center and Storage Cabinet, Chart Cases, RH and LH Executive and Slimline Tables, and an Aft Divider with Mirror.

WEIGHT Basic Empty Weight: 12,464.13 lbs