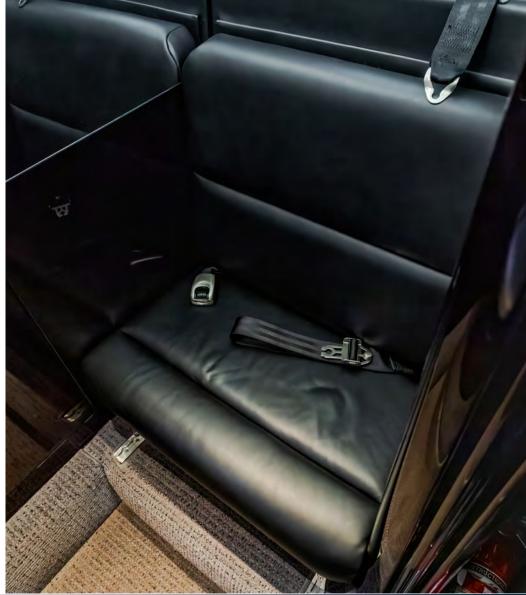

#### **INTERIOR**

**SEATING & LAYOUT:** 2+9 Club Configuration featuring a Forward Club, a Forward Side-Facing Seat, Two Aft Forward-Facing Seats, and a Belted Seat in Aft Lavatory.

MATERIALS & COLORS: Townsend Black Pearl Leather, Scott Group Everest w/Silk Carpet, Townsend Leather Greystone Sidewalls, Mahogany High Gloss Wood Veneer, and Satin Smoked Nickel Hardware.

**ADDITIONAL AMENTITIES**: Forward Refreshment Center and Storage Cabinet, Chart Cases, RH and LH Executive and Slimline Tables, and an Aft Divider with Mirror.

WEIGHT Basic Empty Weight: 12,464.13 lbs