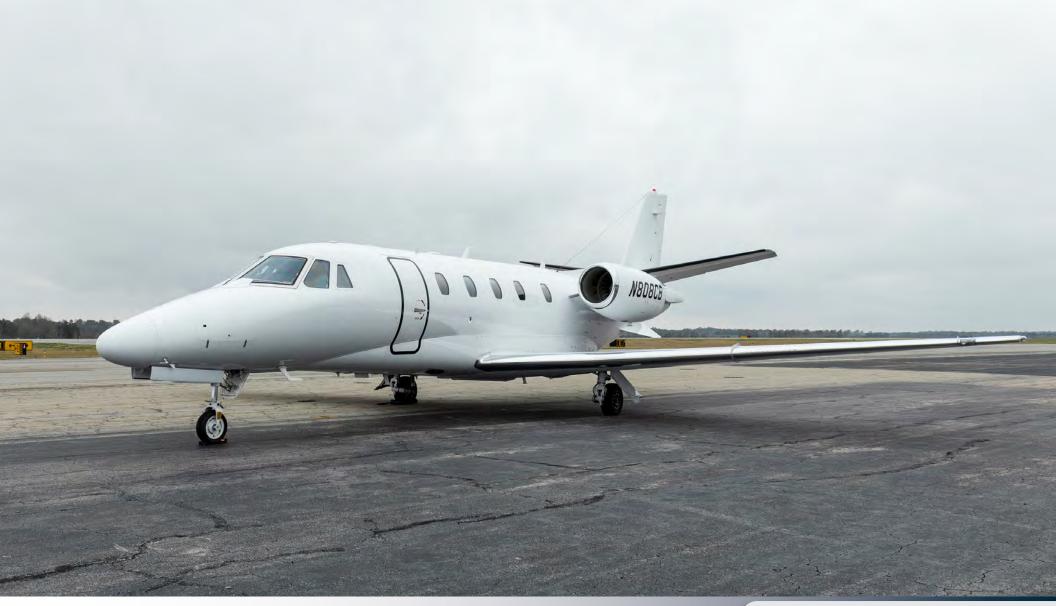

### **2021 CITATION XLS+** Serial Number: 560-6315 • Registration Number: N808CB

#### SERIAL NUMBER: 560-6315 • REGISTRATION NUMBER: N808CB