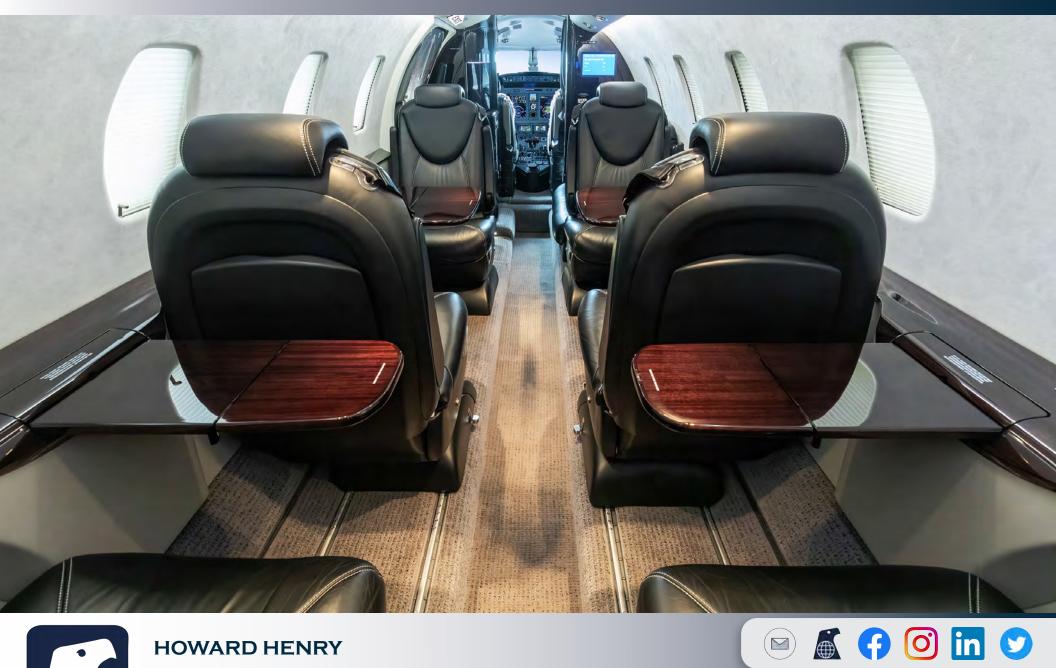

#### **INTERIOR**

**SEATING & LAYOUT:** 2+9 Club Configuration featuring a Forward Club, a Forward Side-Facing Seat, Two Aft Forward-Facing Seats, and a Belted Seat in Aft Lavatory.

MATERIALS & COLORS: Townsend Black Pearl Leather, Scott Group Everest w/Silk Carpet, Townsend Leather Greystone Sidewalls, Mahogany High Gloss Wood Veneer, and Satin Smoked Nickel Hardware.

**ADDITIONAL AMENTITIES**: Forward Refreshment Center and Storage Cabinet, Chart Cases, RH and LH Executive and Slimline Tables, and an Aft Divider with Mirror.

WEIGHT Basic Empty Weight: 12,464.13 lbs