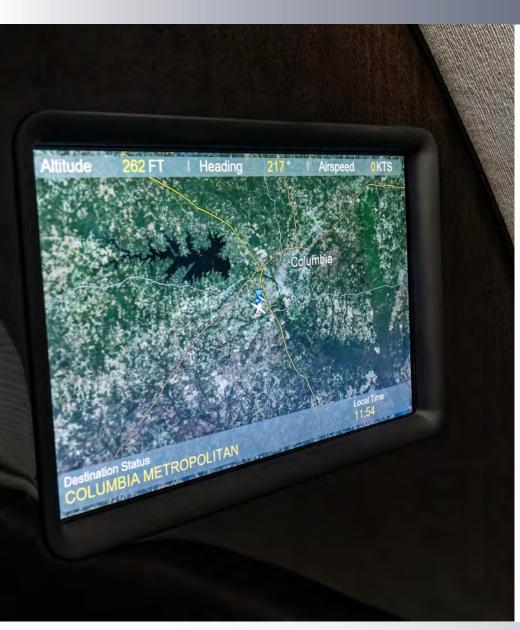

**EXTERIOR** Overall Snow White Base – Ready for YOUR Colors! AVIONICS

Collins Pro Line 21 Dual Comms, Dual Navs, Dual DMS, Dual Mode S Transponders Dual Collins FMS-3000 WAAS Honeywell TAWS Collins RTA-4000 Radio Altimeter Collins RTA-852 Color Radar XM Weather Garmin ChartView<sup>™</sup> Performance Database