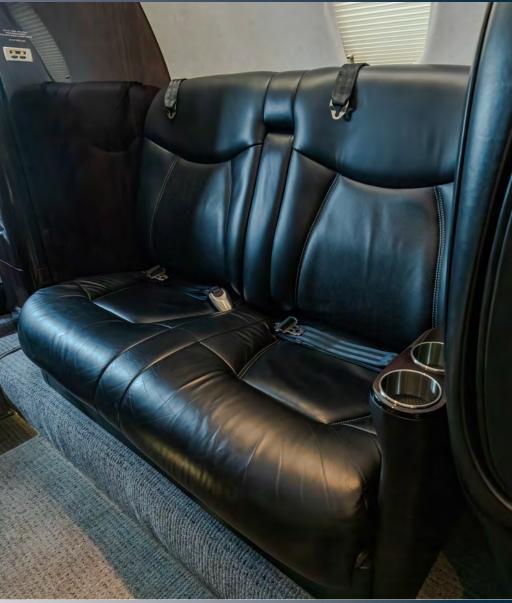

#### **INTERIOR**

**SEATING & LAYOUT:** 2+9 Club Configuration featuring a Forward Club, a Forward Side-Facing Seat, Two Aft Forward-Facing Seats, and a Belted Seat in Aft Lavatory.

MATERIALS & COLORS: Townsend Black Pearl Leather, Scott Group Everest w/Silk Carpet, Townsend Leather Greystone Sidewalls, Mahogany High Gloss Wood Veneer, and Satin Smoked Nickel Hardware.