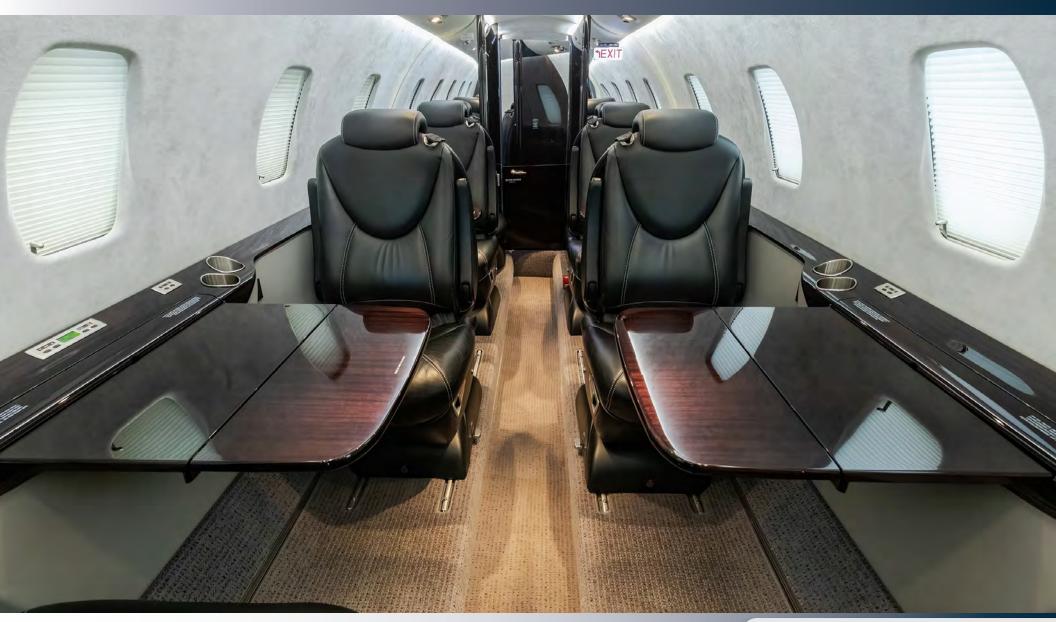

#### **INTERIOR**

**SEATING & LAYOUT:** 2+9 Club Configuration featuring a Forward Club, a Forward Side-Facing Seat, Two Aft Forward-Facing Seats, and a Belted Seat in Aft Lavatory.

MATERIALS & COLORS: Townsend Black Pearl Leather, Scott Group Everest w/Silk Carpet, Townsend Leather Greystone Sidewalls, Mahogany High Gloss Wood Veneer, and Satin Smoked Nickel Hardware.

**ADDITIONAL AMENTITIES**: Forward Refreshment Center and Storage Cabinet, Chart Cases, RH and LH Executive and Slimline Tables, and an Aft Divider with Mirror.

WEIGHT Basic Empty Weight: 12,464.13 lbs