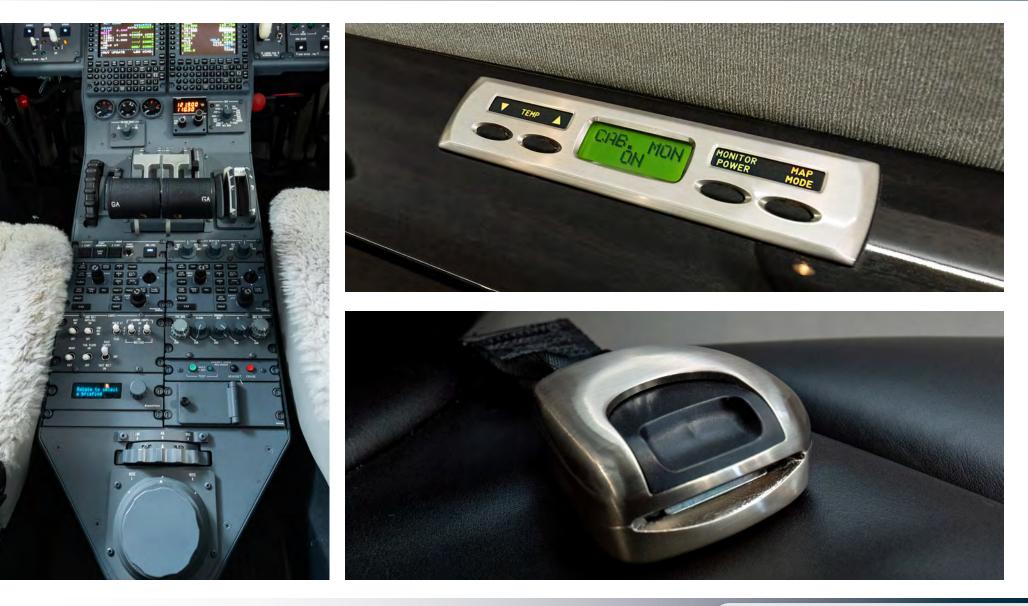

**EXTERIOR** Overall Snow White Base – Ready for YOUR Colors! AVIONICS

Collins Pro Line 21 Dual Comms, Dual Navs, Dual DMS, Dual Mode S Transponders Dual Collins FMS-3000 WAAS Honeywell TAWS Collins RTA-4000 Radio Altimeter Collins RTA-852 Color Radar XM Weather Garmin ChartView<sup>™</sup> Performance Database