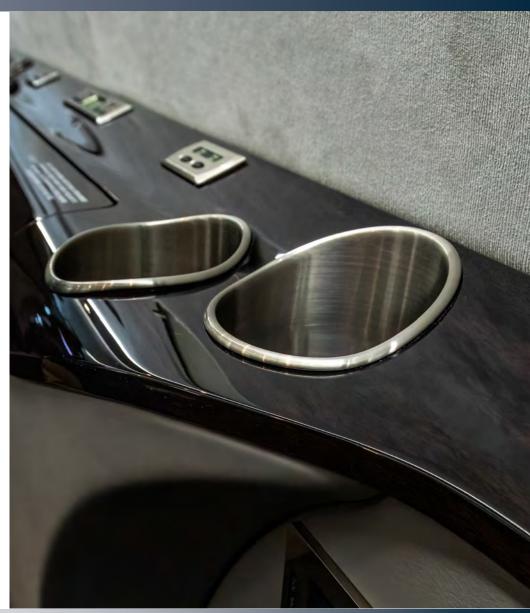

#### **INTERIOR**

**SEATING & LAYOUT:** 2+9 Club Configuration featuring a Forward Club, a Forward Side-Facing Seat, Two Aft Forward-Facing Seats, and a Belted Seat in Aft Lavatory.

MATERIALS & COLORS: Townsend Black Pearl Leather, Scott Group Everest w/Silk Carpet, Townsend Leather Greystone Sidewalls, Mahogany High Gloss Wood Veneer, and Satin Smoked Nickel Hardware.

**ADDITIONAL AMENTITIES**: Forward Refreshment Center and Storage Cabinet, Chart Cases, RH and LH Executive and Slimline Tables, and an Aft Divider with Mirror.

WEIGHT Basic Empty Weight: 12,464.13 lbs