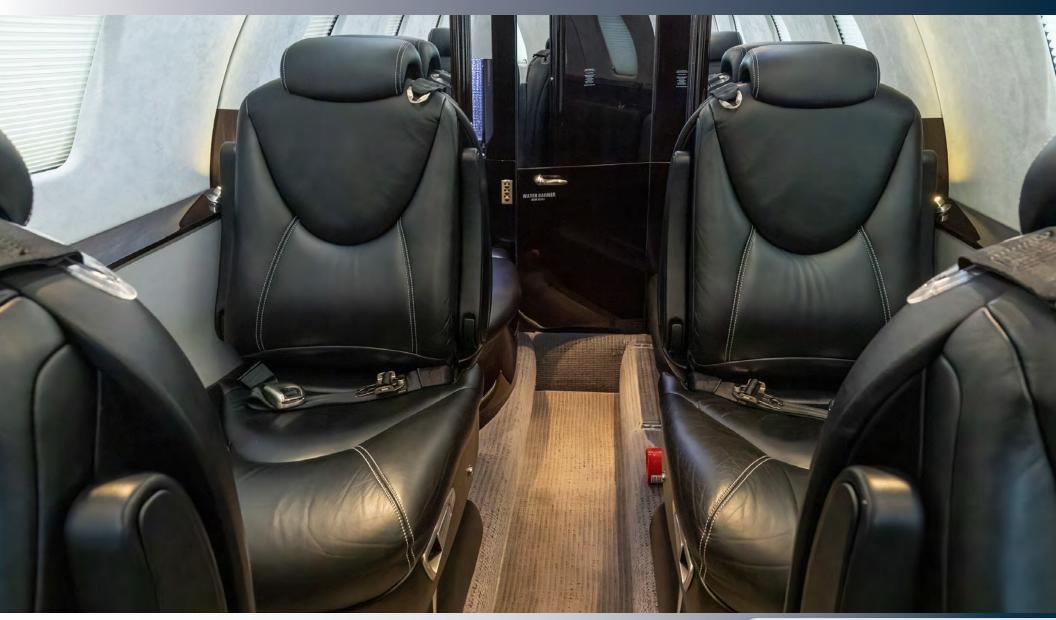

#### **INTERIOR**

**SEATING & LAYOUT:** 2+9 Club Configuration featuring a Forward Club, a Forward Side-Facing Seat, Two Aft Forward-Facing Seats, and a Belted Seat in Aft Lavatory.

MATERIALS & COLORS: Townsend Black Pearl Leather, Scott Group Everest w/Silk Carpet, Townsend Leather Greystone Sidewalls, Mahogany High Gloss Wood Veneer, and Satin Smoked Nickel Hardware.

**ADDITIONAL AMENTITIES**: Forward Refreshment Center and Storage Cabinet, Chart Cases, RH and LH Executive and Slimline Tables, and an Aft Divider with Mirror.

WEIGHT Basic Empty Weight: 12,464.13 lbs