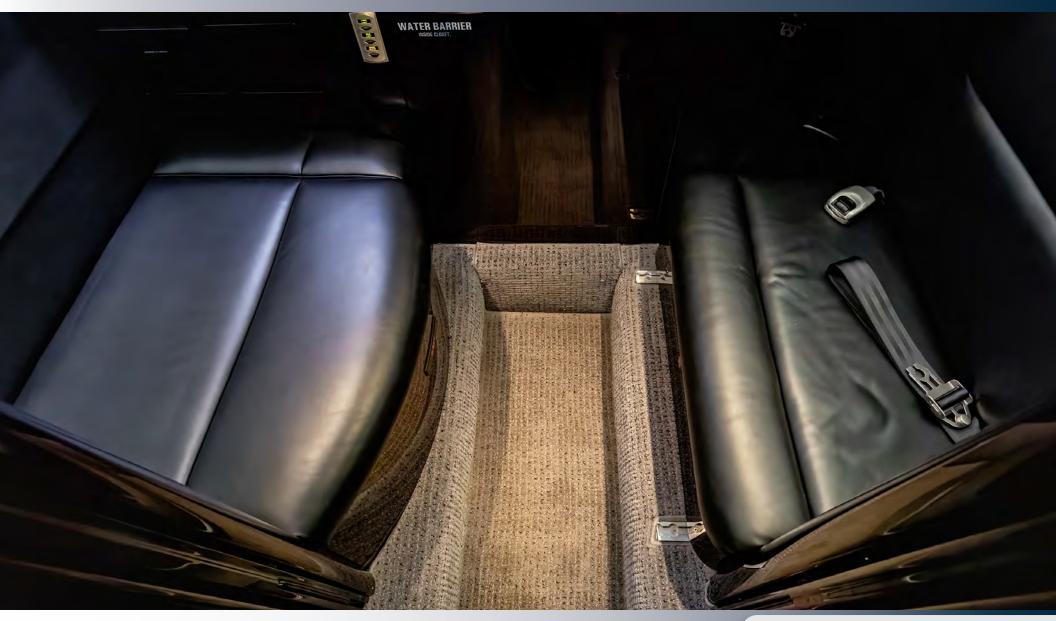

#### **INTERIOR**

**SEATING & LAYOUT:** 2+9 Club Configuration featuring a Forward Club, a Forward Side-Facing Seat, Two Aft Forward-Facing Seats, and a Belted Seat in Aft Lavatory.

MATERIALS & COLORS: Townsend Black Pearl Leather, Scott Group Everest w/Silk Carpet, Townsend Leather Greystone Sidewalls, Mahogany High Gloss Wood Veneer, and Satin Smoked Nickel Hardware.

**ADDITIONAL AMENTITIES**: Forward Refreshment Center and Storage Cabinet, Chart Cases, RH and LH Executive and Slimline Tables, and an Aft Divider with Mirror.

WEIGHT Basic Empty Weight: 12,464.13 lbs