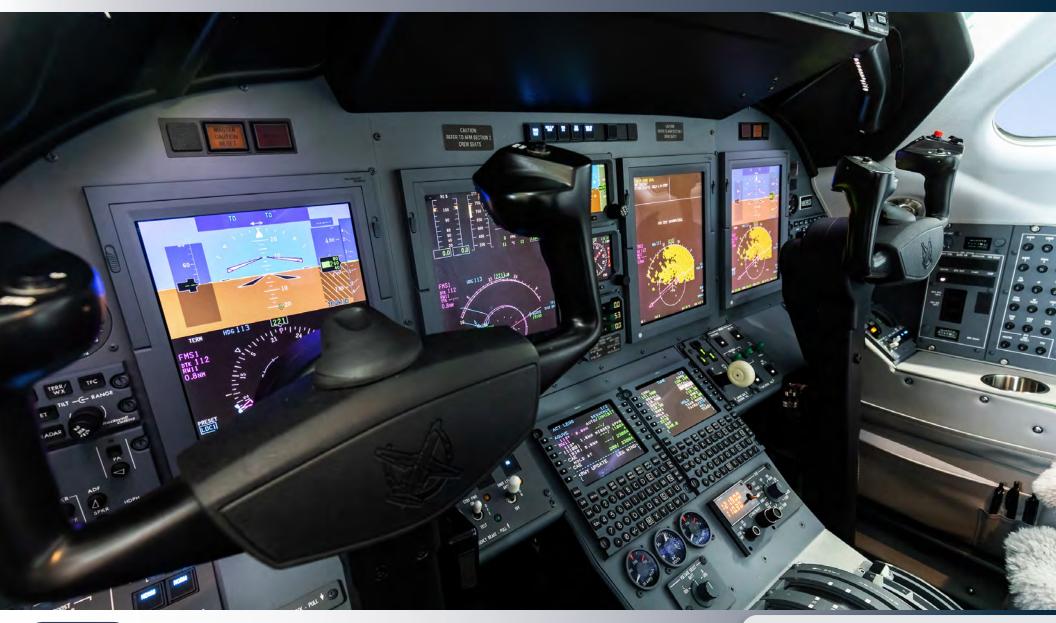

**EXTERIOR** Overall Snow White Base – Ready for YOUR Colors! AVIONICS

Collins Pro Line 21 Dual Comms, Dual Navs, Dual DMS, Dual Mode S Transponders Dual Collins FMS-3000 WAAS Honeywell TAWS Collins RTA-4000 Radio Altimeter Collins RTA-852 Color Radar XM Weather Garmin ChartView<sup>™</sup> Performance Database