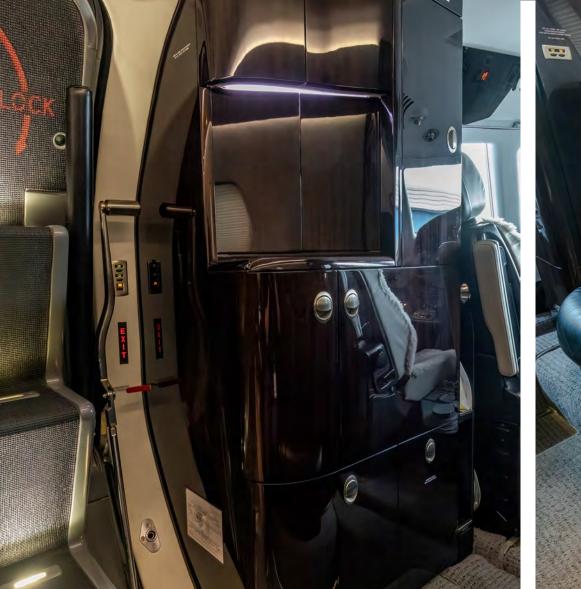

#### **INTERIOR**

**SEATING & LAYOUT:** 2+9 Club Configuration featuring a Forward Club, a Forward Side-Facing Seat, Two Aft Forward-Facing Seats, and a Belted Seat in Aft Lavatory.

MATERIALS & COLORS: Townsend Black Pearl Leather, Scott Group Everest w/Silk Carpet, Townsend Leather Greystone Sidewalls, Mahogany High Gloss Wood Veneer, and Satin Smoked Nickel Hardware.

**ADDITIONAL AMENTITIES**: Forward Refreshment Center and Storage Cabinet, Chart Cases, RH and LH Executive and Slimline Tables, and an Aft Divider with Mirror.

WEIGHT Basic Empty Weight: 12,464.13 lbs