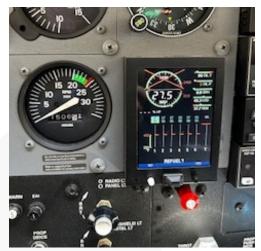

#### **AVIONICS**

- Garmin GTN750 Nav/Com with Moving Map and Glideslope
- KX-55A Navs/Comm with Glideslope
- KCS-55A Horizontal Situation Indicator
- KDR-510 Data Link Weather Receiver
- KMH-880 IHAS Terrain and Traffic Avoidance Systems
- EDM-830 Upgraded Engine Analyzing and Monitoring System
- Sporty's/Castleberry Electric Back-Up Attitude Indicator
- KMA-28 Audio Panel
- KAP-140 2-Axis Autopilot with Altitude Preselect
- GTX345 Transponder W/ADS-B In/Out