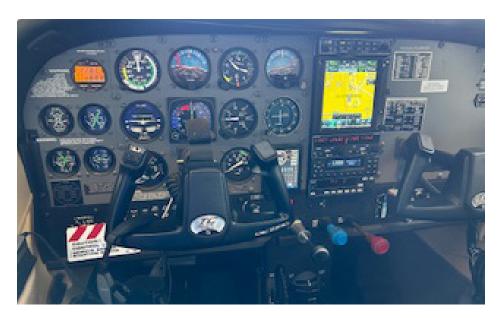

#### **HIGHLIGHTS**

- Dual Vac & Electric Horizons
- Dual Glideslopes
- Garmin GTN750
- GTX345 TXP W/ADS-B In/Out

#### **AVIONICS**

- Garmin GTN750 Nav/Com with Moving Map and Glideslope
- KX-55A Navs/Comm with Glideslope
- KCS-55A Horizontal Situation Indicator
- KDR-510 Data Link Weather Receiver
- KMH-880 IHAS Terrain and Traffic Avoidance Systems
- EDM-830 Upgraded Engine Analyzing and Monitoring System
- Sporty's/Castleberry Electric Back-Up Attitude Indicator
- KMA-28 Audio Panel
- KAP-140 2-Axis Autopilot with Altitude Preselect
- GTX345 Transponder W/ADS-B In/Out