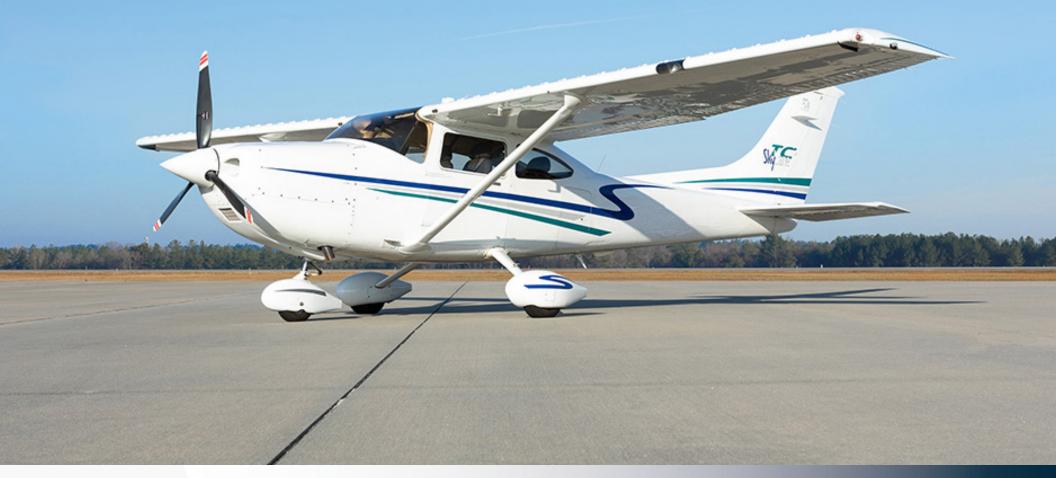

# 2001 CESSNAT182T SKYLANE

SERIAL NUMBER: T18208026
REGISTRATION NUMBER: N1204C

#### **EXTERIOR**

White Base with Gray, Green and Blue Accents