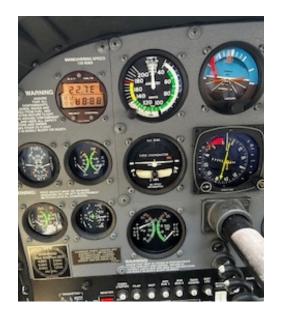

#### **AVIONICS**

- Garmin GTN750 Nav/Com with Moving Map and Glideslope
- KX-55A Navs/Comm with Glideslope
- KCS-55A Horizontal Situation Indicator
- KDR-510 Data Link Weather Receiver
- KMH-880 IHAS Terrain and Traffic Avoidance Systems
- EDM-830 Upgraded Engine Analyzing and Monitoring System
- Sporty's/Castleberry Electric Back-Up Attitude Indicator
- KMA-28 Audio Panel
- KAP-140 2-Axis Autopilot with Altitude Preselect
- GTX345 Transponder W/ADS-B In/Out