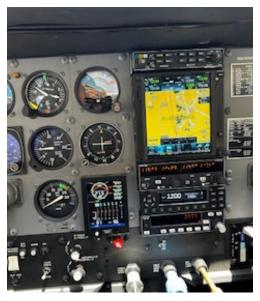

#### **AVIONICS**

- Garmin GTN750 Nav/Com with Moving Map and Glideslope
- KX-55A Navs/Comm with Glideslope
- KCS-55A Horizontal Situation Indicator
- KDR-510 Data Link Weather Receiver
- KMH-880 IHAS Terrain and Traffic Avoidance Systems
- EDM-830 Upgraded Engine Analyzing and Monitoring System
- Sporty's/Castleberry Electric Back-Up Attitude Indicator
- KMA-28 Audio Panel
- KAP-140 2-Axis Autopilot with Altitude Preselect
- GTX345 Transponder W/ADS-B In/Out