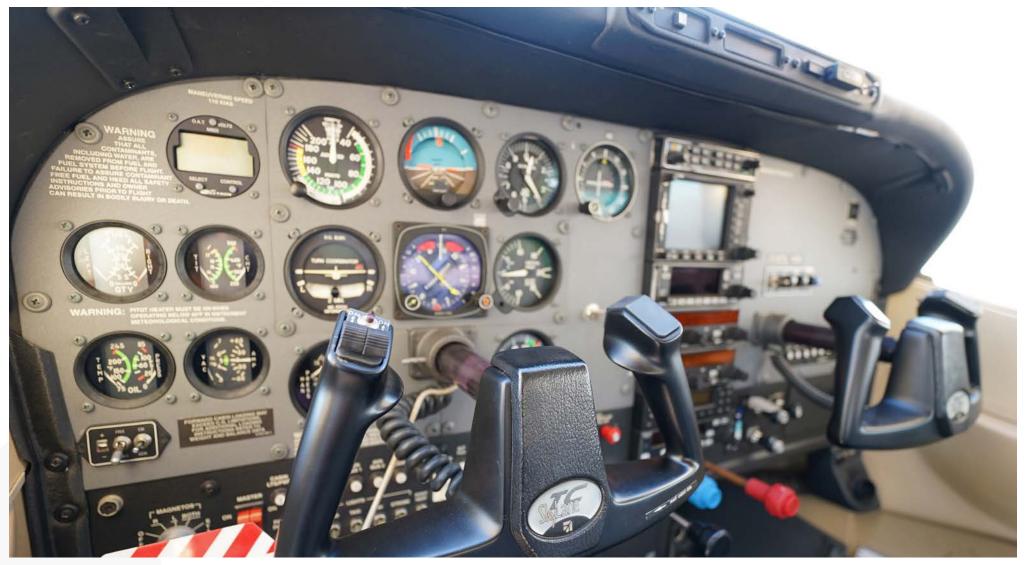

#### **AVIONICS:**

- New Garmin GMA 350c Audio Panel w/ Bluetooth
- New Garmin GI 275 Attitude Indicator
- New Garmin GI 275 Horizontal Situation Indicator / SVT
- New Garmin GPS 175 GPS WAAS
- New Garmin GNC 255A NAV/COM #1
- New Garmin GNC 255A NAV/COM #2
- Bendix/King KAP 140 2-Axis Autopilot w/ Alt Pre-Select
- Garmin GTX 345 Transponder ADS-B (In & Out)
- ELT