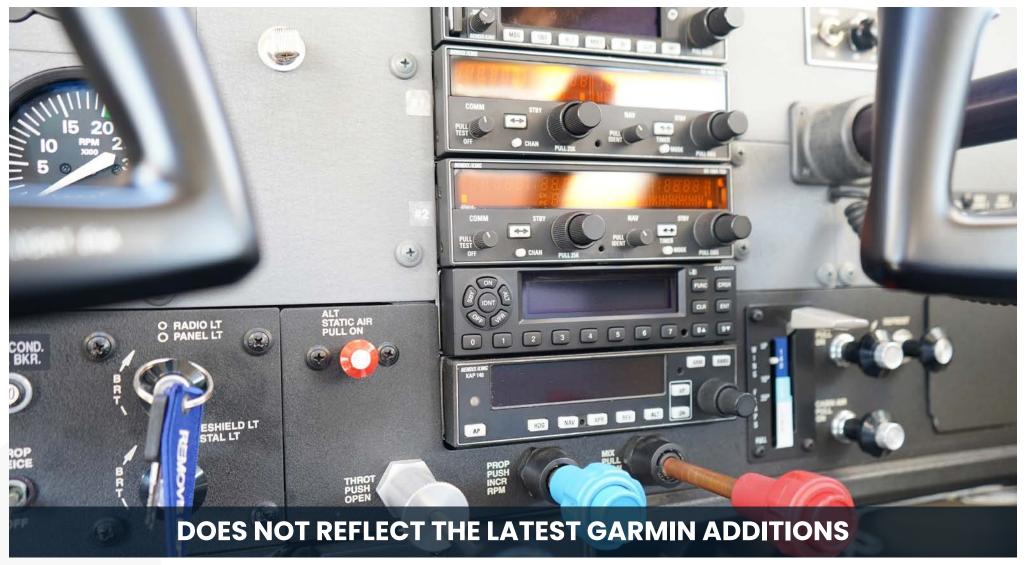

#### **AVIONICS:**

- New Garmin GMA 350c Audio Panel w/ Bluetooth
- New Garmin GI 275 Attitude Indicator
- New Garmin GI 275 Horizontal Situation Indicator / SVT
- New Garmin GPS 175 GPS WAAS
- New Garmin GNC 255A NAV/COM #1
- New Garmin GNC 255A NAV/COM #2
- Bendix/King KAP 140 2-Axis Autopilot w/ Alt Pre-Select
- Garmin GTX 345 Transponder ADS-B (In & Out)
- ELT