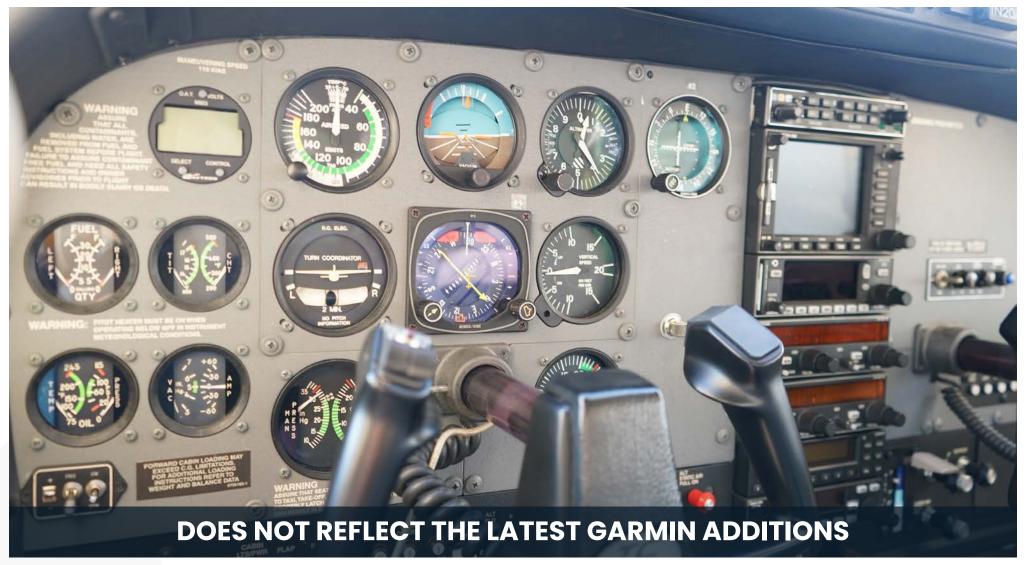

#### **AVIONICS:**

- New Garmin GMA 350c Audio Panel w/ Bluetooth
- New Garmin GI 275 Attitude Indicator
- New Garmin GI 275 Horizontal Situation Indicator / SVT
- New Garmin GPS 175 GPS WAAS
- New Garmin GNC 255A NAV/COM #1
- New Garmin GNC 255A NAV/COM #2
- Bendix/King KAP 140 2-Axis Autopilot w/ Alt Pre-Select
- Garmin GTX 345 Transponder ADS-B (In & Out)
- ELT