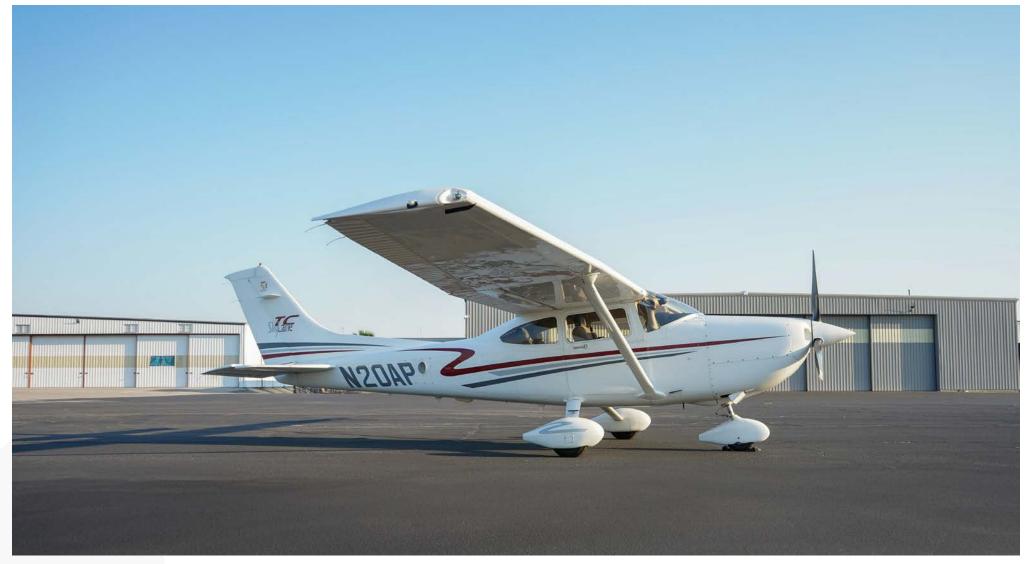

# 2002 CESSNA T182T

SERIAL NUMBER: T18208160 REGISTRATION NUMBER: N20AP

#### **EXTERIOR:**

Matterhorn White with Wine, Slate Gray, Storm Gray Stripes

Aircraft Specifications Subject To Verification Upon Inspection. Aircraft Subject to Prior Sale or Withdrawal from Market.