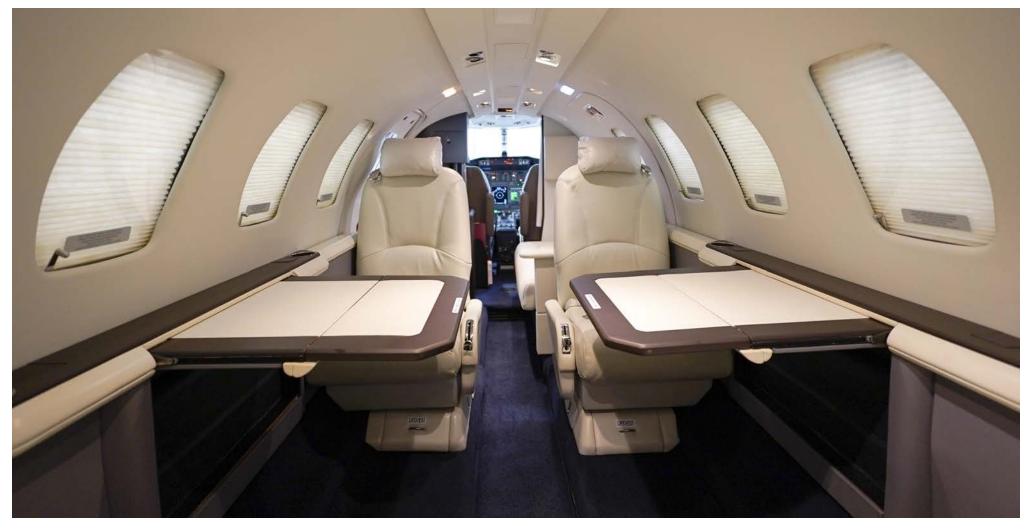

#### **INTERIOR**

- 6 full-size main cabin passenger seats, 2-place belted divan upgrade, belted lavatory (9 passenger configuration)
- Single-pilot capable: 10 total passengers possible (2nd Crew Seat)
- Like New (9/10) Refurbished 2021, New Seat Leather 2023
- Lavatory (belted), with sliding doors (fully-enclosed)
- Galley with storage compartments, trash receptacle, draining beverage cooler, heated Coffee