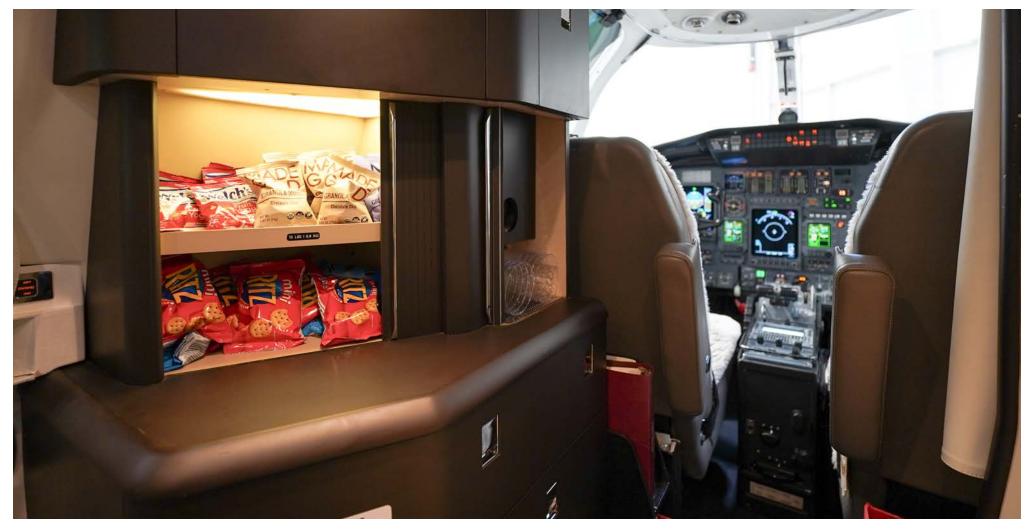

#### **INTERIOR**

- 6 full-size main cabin passenger seats, 2-place belted divan upgrade, belted lavatory (9 passenger configuration)
- Single-pilot capable: 10 total passengers possible (2nd Crew Seat)
- Like New (9/10) Refurbished 2021, New Seat Leather 2023
- Lavatory (belted), with sliding doors (fully-enclosed)
- Galley with storage compartments, trash receptacle, draining beverage cooler, heated Coffee

#### **AVIONICS**

- EFIS Honeywell Primus 1000 8x7" Displays
- FMS Universal UNS-1CPS (Single)
- RMU Primus II RM-850 Integrated Radio System
- VHF COMM Equipped with 8.3 khz (Dual)
- Transponder Honeywell Mode S (Dual)
- Navigation Receiver RNX-85X (Dual)
- DME Honeywell DI-851 (Dual)
- ADF Honeywell AT-860
- CDH Honeywell CD-850
- TCAS Honeywell TCAS II
- EGPWS Honeywell MK V
- Weather Radar Honeywell Primus 660