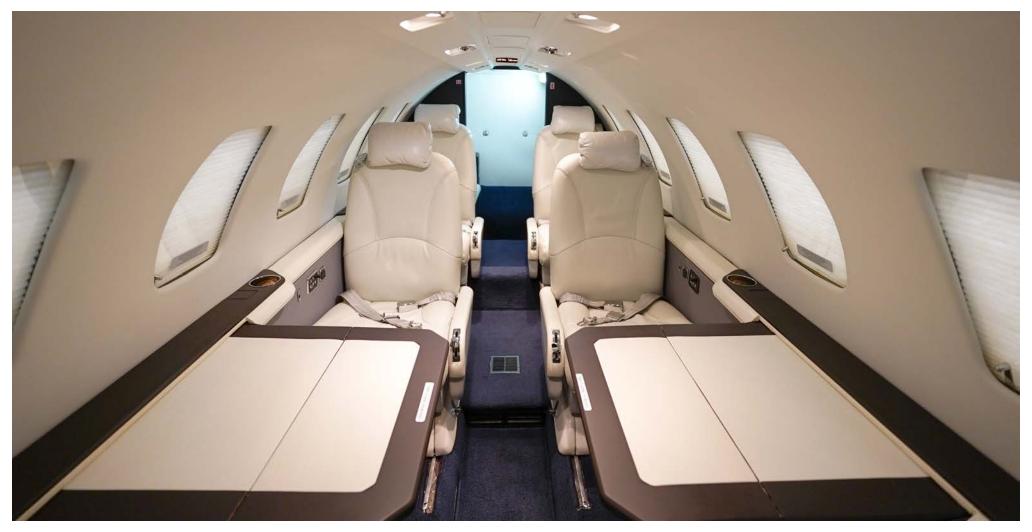

#### **INTERIOR**

- 6 full-size main cabin passenger seats, 2-place belted divan upgrade, belted lavatory (9 passenger configuration)
- Single-pilot capable: 10 total passengers possible (2nd Crew Seat)
- Like New (9/10) Refurbished 2021, New Seat Leather 2023
- Lavatory (belted), with sliding doors (fully-enclosed)
- Galley with storage compartments, trash receptacle, draining beverage cooler, heated Coffee