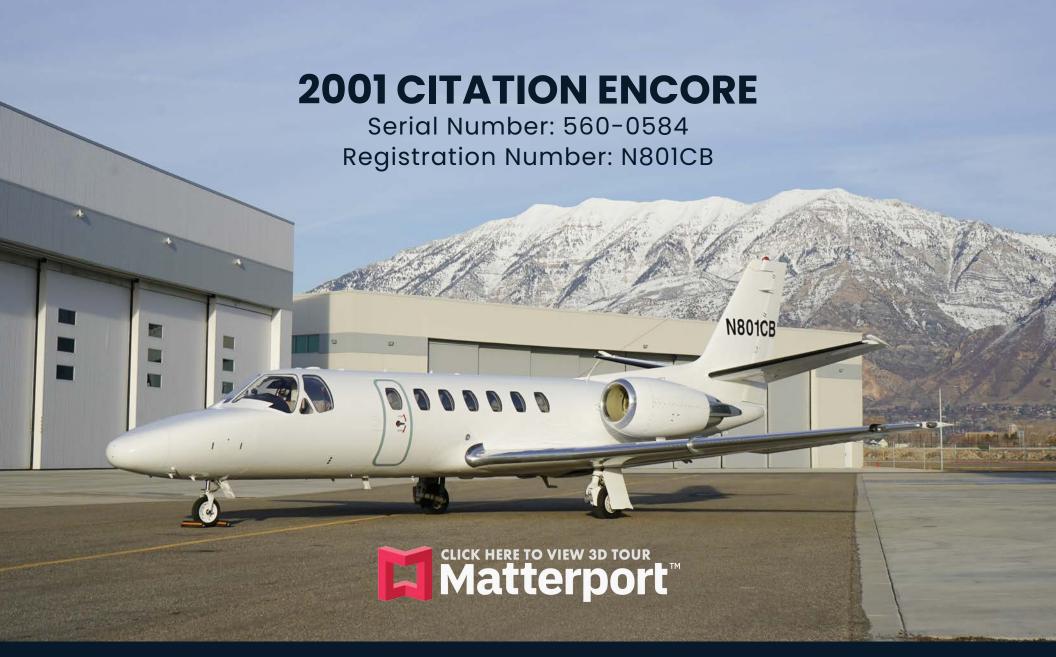

#### **AIRFRAME**

Total Time Since New: 6,723
Total Landings Since New: 4,965

#### **ENGINE**

Engine Type: Pratt and Whitney Canada PW535A Medium-Bypass Turbo-

fan Engines

Engine Maintenance Program: ESP Gold Lite (5000 TBO)

Engine 1

Serial Number: PCE-DC0091 Total Hours Since New: 6,579 Total Cycles Since New: 4,864

#### **EXTERIOR**

New Paint 2023 (Matterhorn White)

#### **INTERIOR**

- 6 full-size main cabin passenger seats, 2-place belted divan upgrade, belted lavatory (9 passenger configuration)
- Single-pilot capable: 10 total passengers possible (2nd Crew Seat)
- Like New (9/10) Refurbished 2021, New Seat Leather 2023
- Lavatory (belted), with sliding doors (fully-enclosed)
- Galley with storage compartments, trash receptacle, draining beverage cooler, heated Coffee