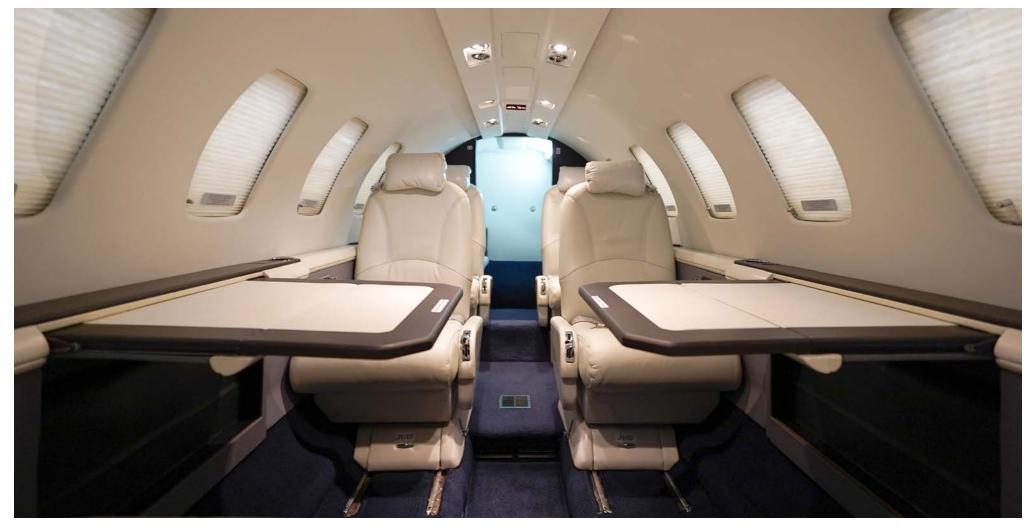

#### **INTERIOR**

- 6 full-size main cabin passenger seats, 2-place belted divan upgrade, belted lavatory (9 passenger configuration)
- Single-pilot capable: 10 total passengers possible (2nd Crew Seat)
- Like New (9/10) Refurbished 2021, New Seat Leather 2023
- Lavatory (belted), with sliding doors (fully-enclosed)
- Galley with storage compartments, trash receptacle, draining beverage cooler, heated Coffee