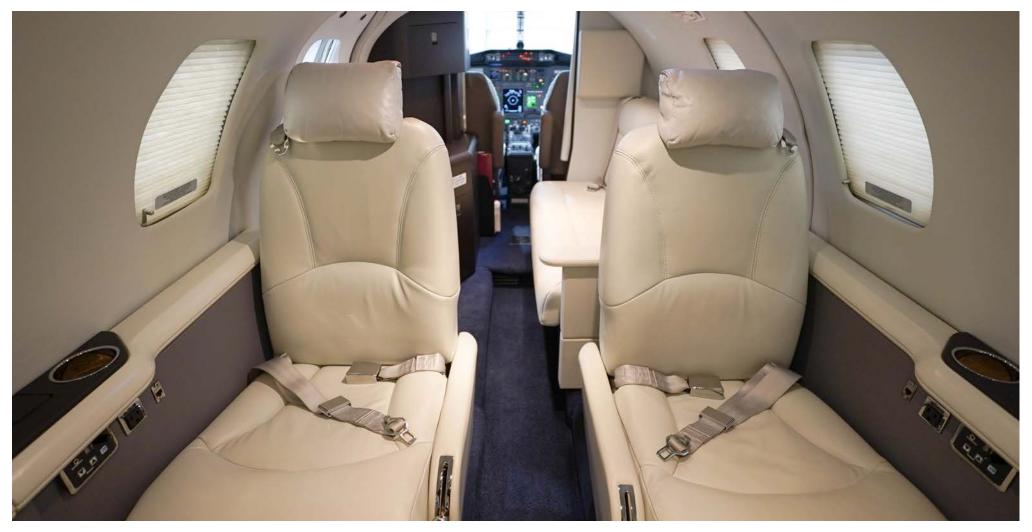

#### **INTERIOR**

- 6 full-size main cabin passenger seats, 2-place belted divan upgrade, belted lavatory (9 passenger configuration)
- Single-pilot capable: 10 total passengers possible (2nd Crew Seat)
- Like New (9/10) Refurbished 2021, New Seat Leather 2023
- Lavatory (belted), with sliding doors (fully-enclosed)
- Galley with storage compartments, trash receptacle, draining beverage cooler, heated Coffee