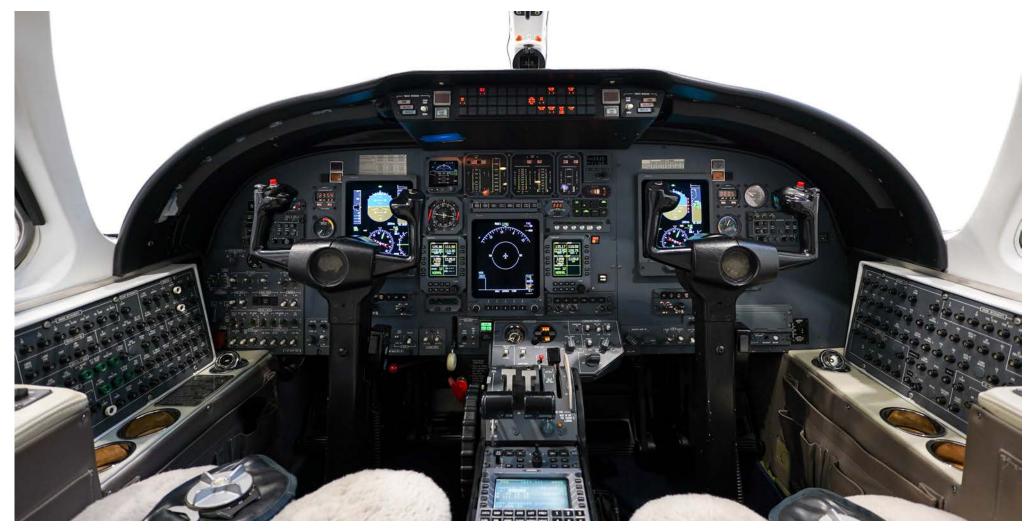

#### **AVIONICS**

- EFIS Honeywell Primus 1000 8x7" Displays
- FMS Universal UNS-1CPS (Single)
- RMU Primus II RM-850 Integrated Radio System
- VHF COMM Equipped with 8.3 khz (Dual)
- Transponder Honeywell Mode S (Dual)
- Navigation Receiver RNX-85X (Dual)
- DME Honeywell DI-851 (Dual)
- ADF Honeywell AT-860
- CDH Honeywell CD-850
- TCAS Honeywell TCAS II
- EGPWS Honeywell MK V
- Weather Radar Honeywell Primus 660