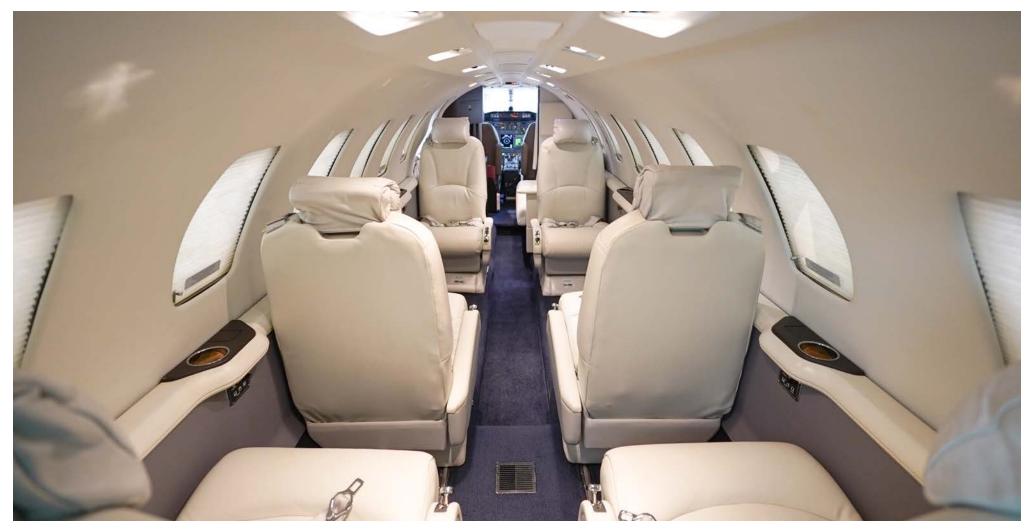

#### **INTERIOR**

- 6 full-size main cabin passenger seats, 2-place belted divan upgrade, belted lavatory (9 passenger configuration)
- Single-pilot capable: 10 total passengers possible (2nd Crew Seat)
- Like New (9/10) Refurbished 2021, New Seat Leather 2023
- Lavatory (belted), with sliding doors (fully-enclosed)
- Galley with storage compartments, trash receptacle, draining beverage cooler, heated Coffee