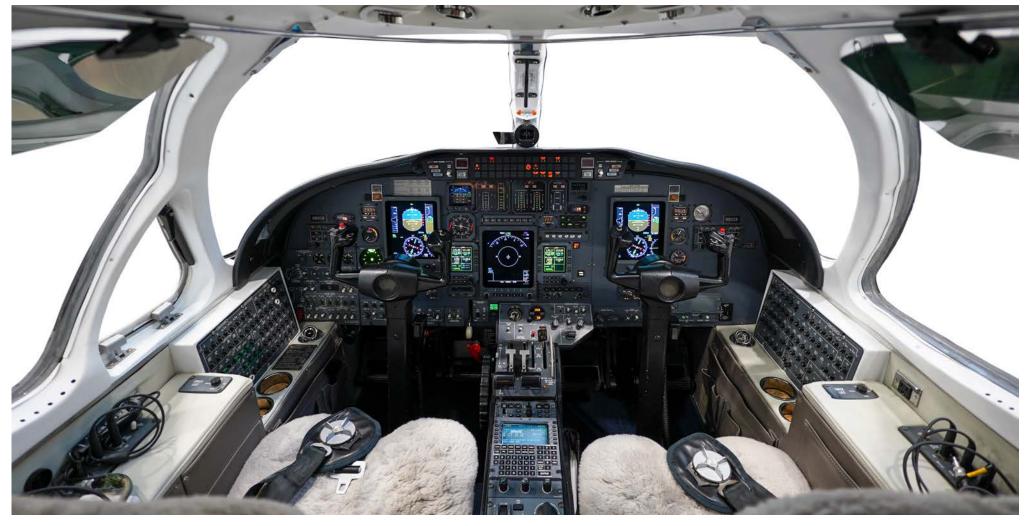

#### **AVIONICS**

- EFIS Honeywell Primus 1000 8x7" Displays
- FMS Universal UNS-1CPS (Single)
- RMU Primus II RM-850 Integrated Radio System
- VHF COMM Equipped with 8.3 khz (Dual)
- Transponder Honeywell Mode S (Dual)
- Navigation Receiver RNX-85X (Dual)
- DME Honeywell DI-851 (Dual)
- ADF Honeywell AT-860
- CDH Honeywell CD-850
- TCAS Honeywell TCAS II
- EGPWS Honeywell MK V
- Weather Radar Honeywell Primus 660