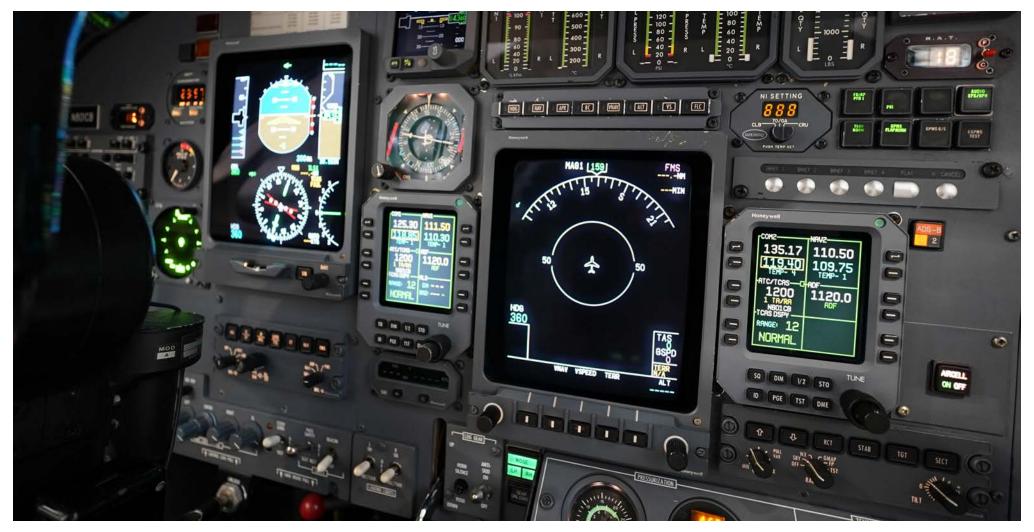

#### **AVIONICS**

- EFIS Honeywell Primus 1000 8x7" Displays
- FMS Universal UNS-1CPS (Single)
- RMU Primus II RM-850 Integrated Radio System
- VHF COMM Equipped with 8.3 khz (Dual)
- Transponder Honeywell Mode S (Dual)
- Navigation Receiver RNX-85X (Dual)
- DME Honeywell DI-851 (Dual)
- ADF Honeywell AT-860
- CDH Honeywell CD-850
- TCAS Honeywell TCAS II
- EGPWS Honeywell MK V
- Weather Radar Honeywell Primus 660