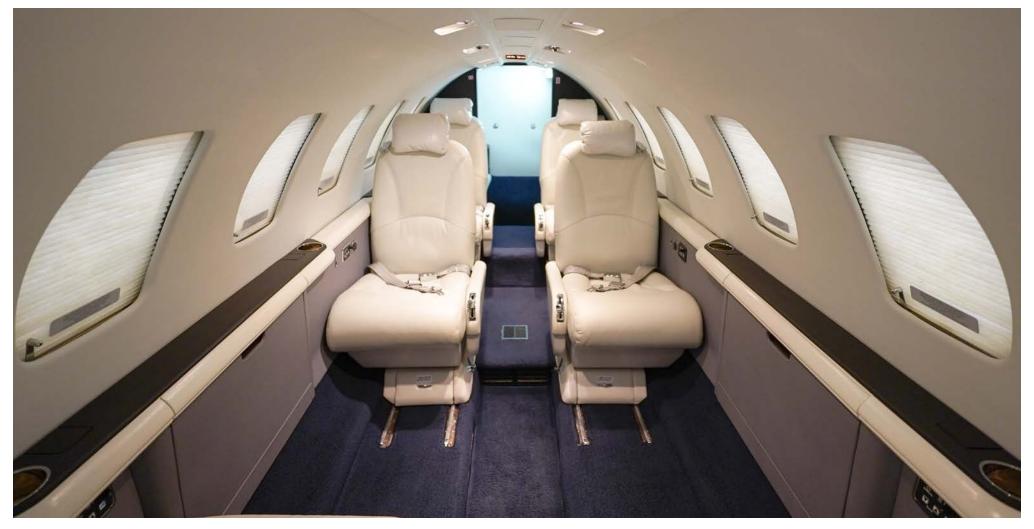

#### **INTERIOR**

- 6 full-size main cabin passenger seats, 2-place belted divan upgrade, belted lavatory (9 passenger configuration)
- Single-pilot capable: 10 total passengers possible (2nd Crew Seat)
- Like New (9/10) Refurbished 2021, New Seat Leather 2023
- Lavatory (belted), with sliding doors (fully-enclosed)
- Galley with storage compartments, trash receptacle, draining beverage cooler, heated Coffee