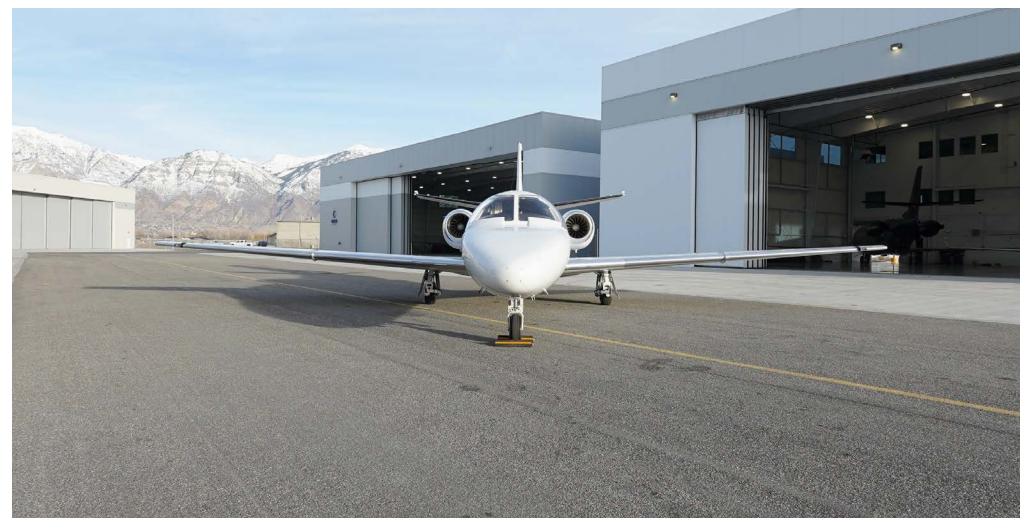

#### **AIRFRAME**

Total Time Since New: 6,723
Total Landings Since New: 4,965

#### **ENGINE**

Engine Type: Pratt and Whitney Canada PW535A Medium-Bypass Turbo-

fan Engines

Engine Maintenance Program: ESP Gold Lite (5000 TBO)

Engine 1

Serial Number: PCE-DC0091 Total Hours Since New: 6,579 Total Cycles Since New: 4,864

#### **EXTERIOR**

New Paint 2023 (Matterhorn White)