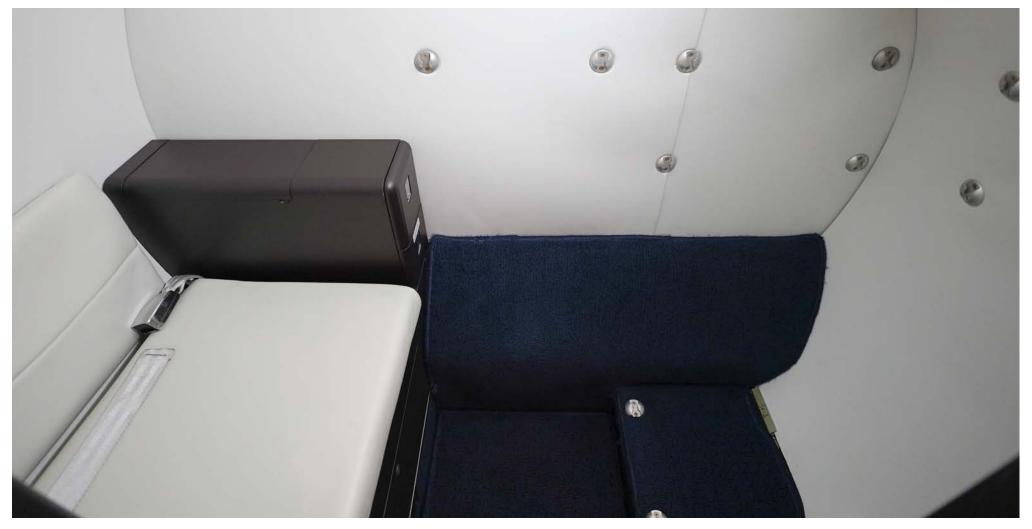

#### **INTERIOR**

- 6 full-size main cabin passenger seats, 2-place belted divan upgrade, belted lavatory (9 passenger configuration)
- Single-pilot capable: 10 total passengers possible (2nd Crew Seat)
- Like New (9/10) Refurbished 2021, New Seat Leather 2023
- Lavatory (belted), with sliding doors (fully-enclosed)
- Galley with storage compartments, trash receptacle, draining beverage cooler, heated Coffee