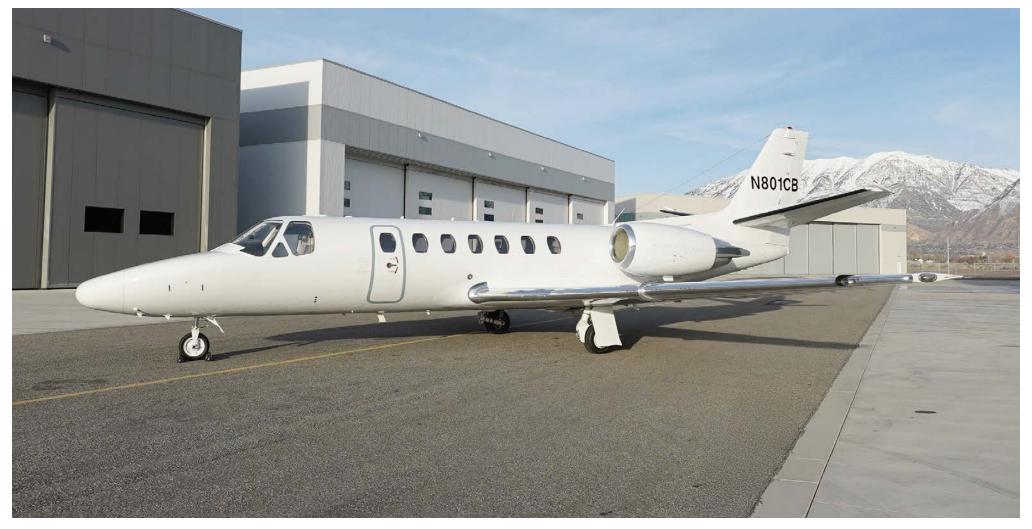

#### **EXTERIOR**

New Paint 2023 (Matterhorn White)

Eagle Aviation (KCAE & KCUB) • West Columbia, SC

+1 (803) 261-4782 cell • CFriedman@Eagle-Aviation.com

Serial Number: 560-0584 • Registration Number: N801CB

Specifications and descriptions are provided as introductory information only and do not constitute representations or warranties. Verification of specifications remains the sole responsibility of the purchaser. Photographs and images may have been altered to remove logos, registration marks, or other identifying information to protect the privacy of the current owner. Please note that images may not reflect the aircraft's most current condition as of this listing. The aircraft is subject to prior sale, lease, or removal from the market without notice.