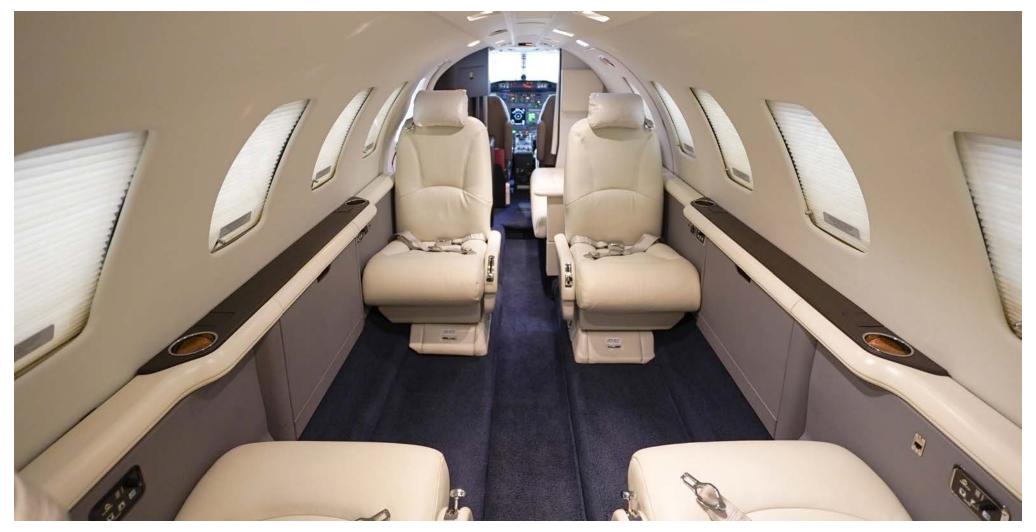

#### **INTERIOR**

- 6 full-size main cabin passenger seats, 2-place belted divan upgrade, belted lavatory (9 passenger configuration)
- Single-pilot capable: 10 total passengers possible (2nd Crew Seat)
- Like New (9/10) Refurbished 2021, New Seat Leather 2023
- Lavatory (belted), with sliding doors (fully-enclosed)
- Galley with storage compartments, trash receptacle, draining beverage cooler, heated Coffee