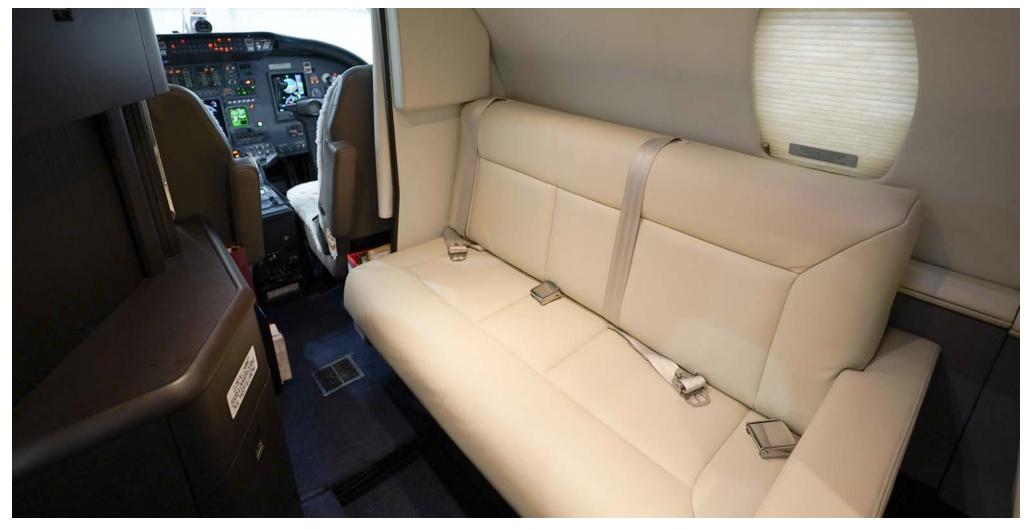

#### **INTERIOR**

- 6 full-size main cabin passenger seats, 2-place belted divan upgrade, belted lavatory (9 passenger configuration)
- Single-pilot capable: 10 total passengers possible (2nd Crew Seat)
- Like New (9/10) Refurbished 2021, New Seat Leather 2023
- Lavatory (belted), with sliding doors (fully-enclosed)
- Galley with storage compartments, trash receptacle, draining beverage cooler, heated Coffee