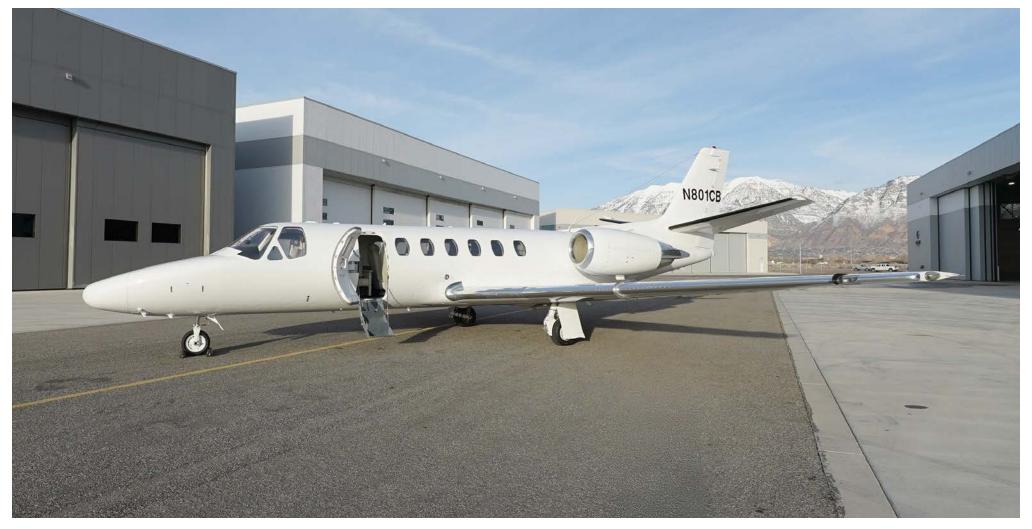

#### **INTERIOR**

- 6 full-size main cabin passenger seats, 2-place belted divan upgrade, belted lavatory (9 passenger configuration)
- Single-pilot capable: 10 total passengers possible (2nd Crew Seat)
- Like New (9/10) Refurbished 2021, New Seat Leather 2023
- Lavatory (belted), with sliding doors (fully-enclosed)
- Galley with storage compartments, trash receptacle, draining beverage cooler, heated Coffee

Eagle Aviation (KCAE & KCUB) • West Columbia, SC

+1 (803) 261-4782 cell • CFriedman@Eagle-Aviation.com

Serial Number: 560-0584 • Registration Number: N801CB

Specifications and descriptions are provided as introductory information only and do not constitute representations or warranties. Verification of specifications remains the sole responsibility of the purchaser. Photographs and images may have been altered to remove logos, registration marks, or other identifying information to protect the privacy of the current owner. Please note that images may not reflect the aircraft's most current condition as of this listing. The aircraft is subject to prior sale, lease, or removal from the market without notice.