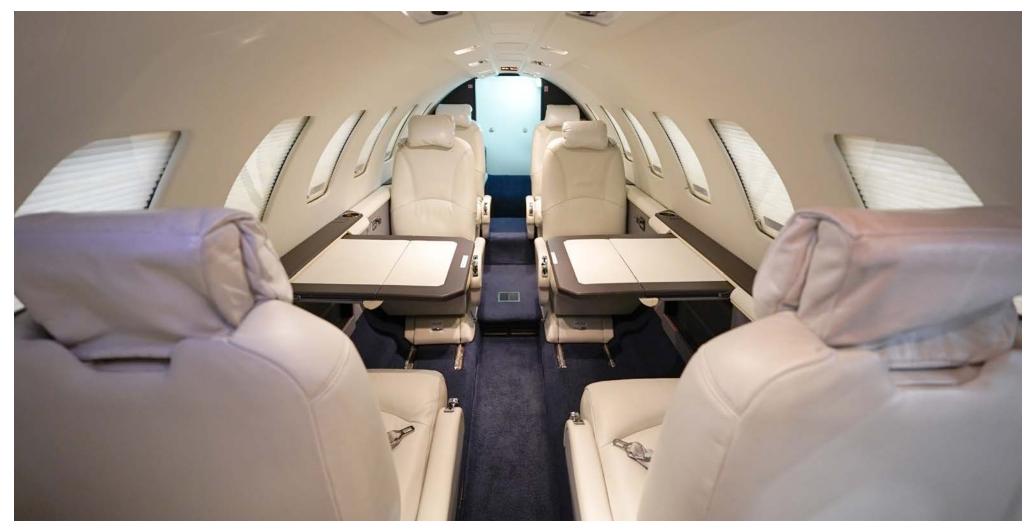

#### **INTERIOR**

- 6 full-size main cabin passenger seats, 2-place belted divan upgrade, belted lavatory (9 passenger configuration)
- Single-pilot capable: 10 total passengers possible (2nd Crew Seat)
- Like New (9/10) Refurbished 2021, New Seat Leather 2023
- Lavatory (belted), with sliding doors (fully-enclosed)
- Galley with storage compartments, trash receptacle, draining beverage cooler, heated Coffee