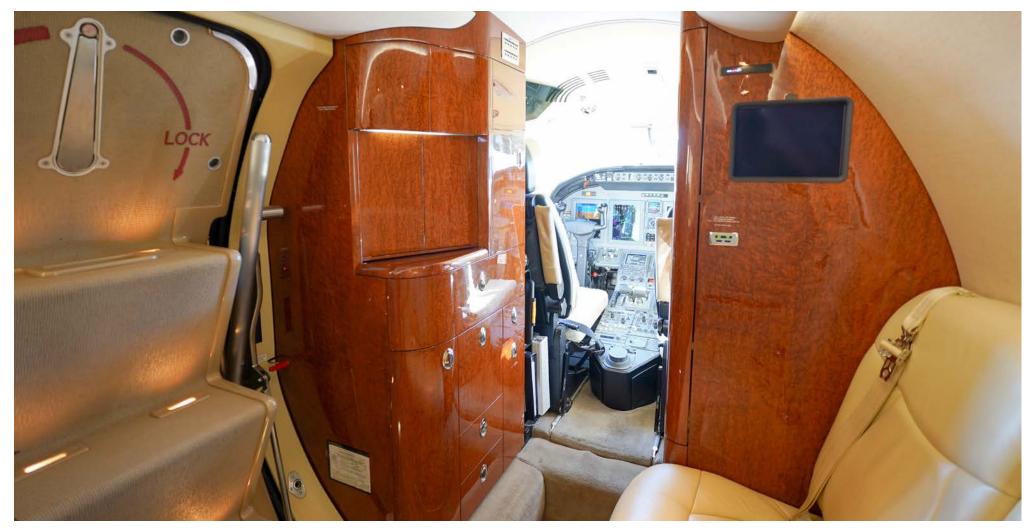

#### **INTERIOR**

Nine Passenger Executive Interior Including a Large Two-place Couch and a Belted Lav Seat. The stylish cabin is configured with the popular center club seating arrangement. It has been professionally styled with an overall light beige color scheme complemented with high gloss wood veneer cabinetry and polished nickel accents.

### Highlights of the cabin include:

- RH forward closet with Rosen Flight View moving map system
- · LED Cabin Lighting
- · LH forward refreshment center with ample storage
- RH forward two place side facing couch
- LH/RH side ledge executive tables
- · Cabin dividers with sliding doors and mirror
- · AirCell Axxess phone system
- Lavatory with flushing toilet
- 110-volt AC outlets, headrest slipcover pillows, & indirect lighting.
- Rosen Flight View Moving Map System with a 10.4" LCD Video Monitor in RH Fwd Cabinet.