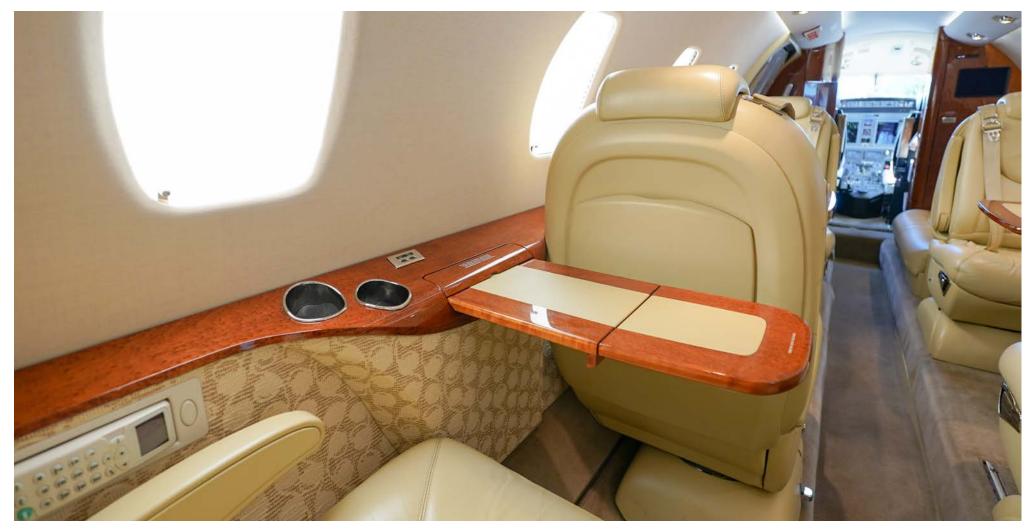

#### **INTERIOR**

Nine Passenger Executive Interior Including a Large Two-place Couch and a Belted Lav Seat. The stylish cabin is configured with the popular center club seating arrangement. It has been professionally styled with an overall light beige color scheme complemented with high gloss wood veneer cabinetry and polished nickel accents.

### Highlights of the cabin include:

- RH forward closet with Rosen Flight View moving map system
- · LED Cabin Lighting
- · LH forward refreshment center with ample storage
- RH forward two place side facing couch
- LH/RH side ledge executive tables
- · Cabin dividers with sliding doors and mirror
- · AirCell Axxess phone system
- Lavatory with flushing toilet
- 110-volt AC outlets, headrest slipcover pillows, & indirect lighting.
- Rosen Flight View Moving Map System with a 10.4" LCD Video Monitor in RH Fwd Cabinet.