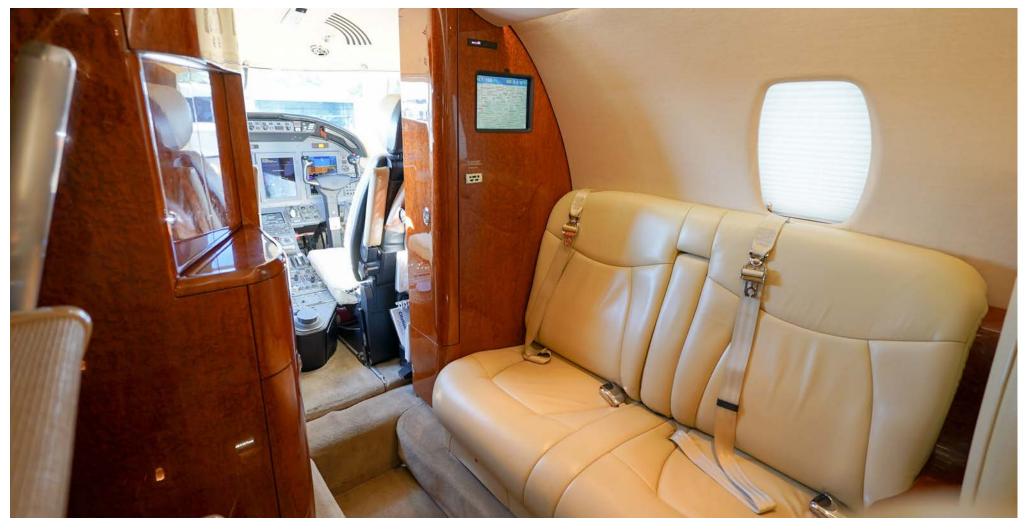

#### **AVIONICS**

- Collins Pro Line 21 Flight Guidance System
- Dual Collins FMS 3000 FMS with WAAS
- Collins GPS-4000 12 Channel WAAS GPS Receiver
- XM Weather
- Collins TCAS II
- Honeywell Mark V EGPWS
- Collins DBU-5000 Database Loading Unit
- · L3 Communications FA2100 Cockpit Voice Recorder
- Artex C406 ELT
- Collins IFIS w/ FSU-5010 File Server Unit incl. Enhanced Map Overlays
- Dual Collins AHC-3000 AHRS
- · Dual Collins Digital Air Data Computers
- Dual Collins VHF-4000 Communication Transceivers
- Dual Collins NAV-4500 Nav Receivers
- Dual Collins DME-4000 Distance Measuring Equipment
- Collins HF-9000
- Angle of Attack Indexer
- Dual Collins RIU-4110 Digital Radio Interface Units
- Ametek Standby Engine Indicator
- GH-3000 Electronic Standby Instrument System