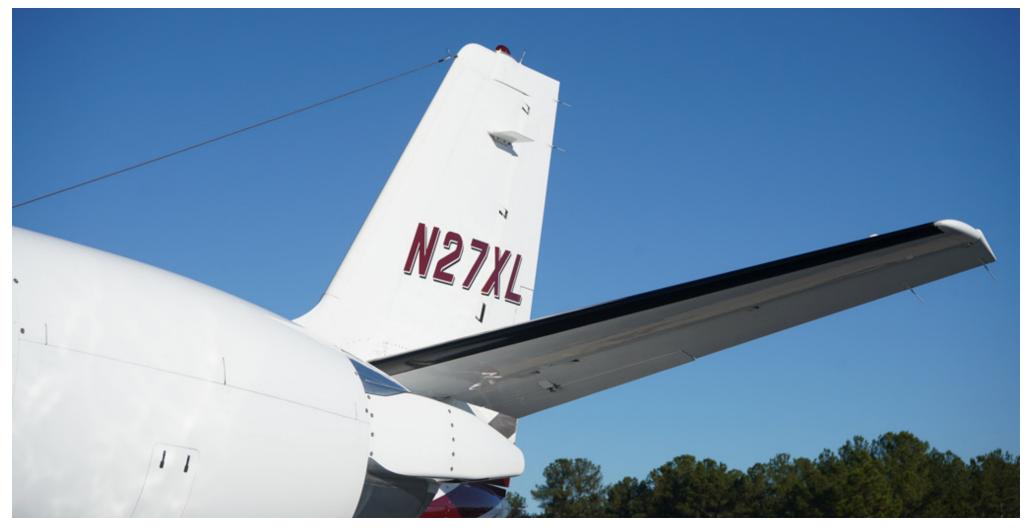

# **2011 CITATION XLS+**

Serial Number: 560-6096 Registration Number: N27XL

#### **EXTERIOR**

Overall Snow White with Pumice Metallic, Strawberry Pearl, and Sable Metallic stripes.