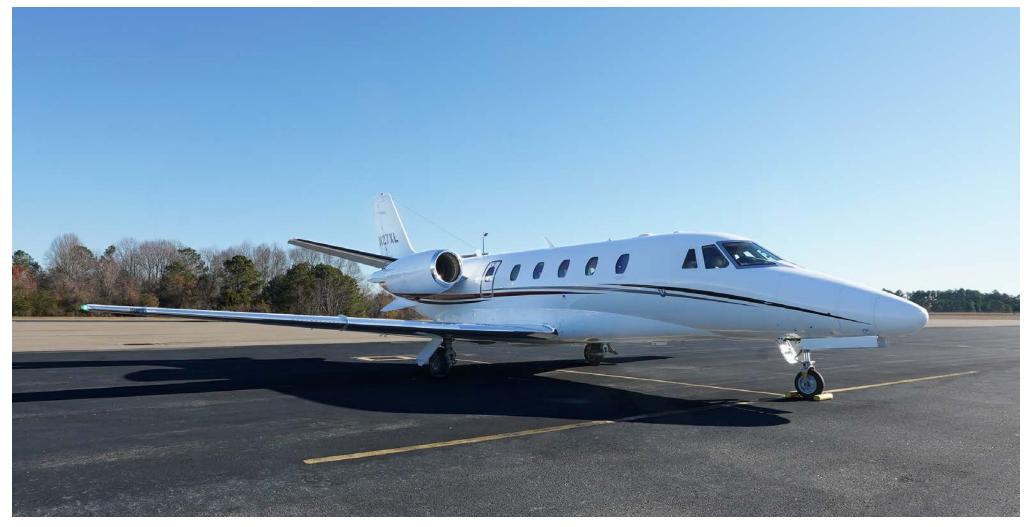

# **2011 CITATION XLS+**

Serial Number: 560-6096 Registration Number: N27XL

#### **EXTERIOR**

Overall Snow White with Pumice Metallic, Strawberry Pearl, and Sable Metallic stripes.