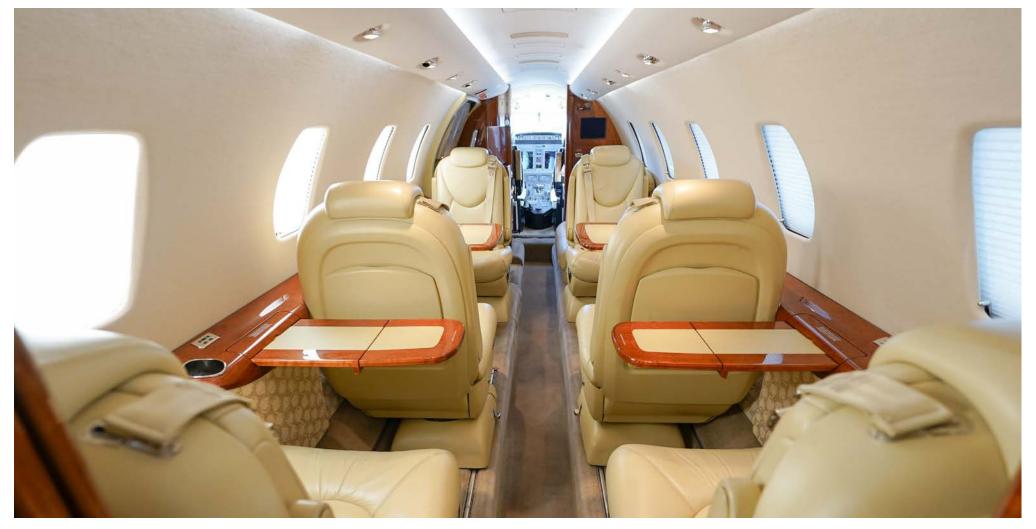

#### **INTERIOR**

Nine Passenger Executive Interior Including a Large Two-place Couch and a Belted Lav Seat. The stylish cabin is configured with the popular center club seating arrangement. It has been professionally styled with an overall light beige color scheme complemented with high gloss wood veneer cabinetry and polished nickel accents.

### Highlights of the cabin include:

- RH forward closet with Rosen Flight View moving map system
- · LED Cabin Lighting
- · LH forward refreshment center with ample storage
- RH forward two place side facing couch
- LH/RH side ledge executive tables
- · Cabin dividers with sliding doors and mirror
- · AirCell Axxess phone system
- Lavatory with flushing toilet
- 110-volt AC outlets, headrest slipcover pillows, & indirect lighting.
- Rosen Flight View Moving Map System with a 10.4" LCD Video Monitor in RH Fwd Cabinet.