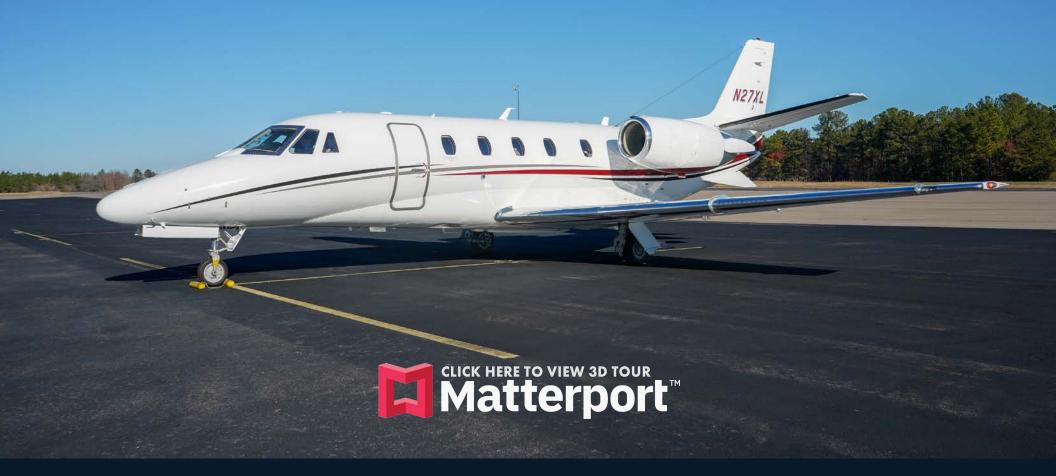

# **2011 CITATION XLS+**

Serial Number: 560-6096 Registration Number: N27XL

#### **EXTERIOR**

Overall Snow White with Pumice Metallic, Strawberry Pearl, and Sable Metallic stripes.