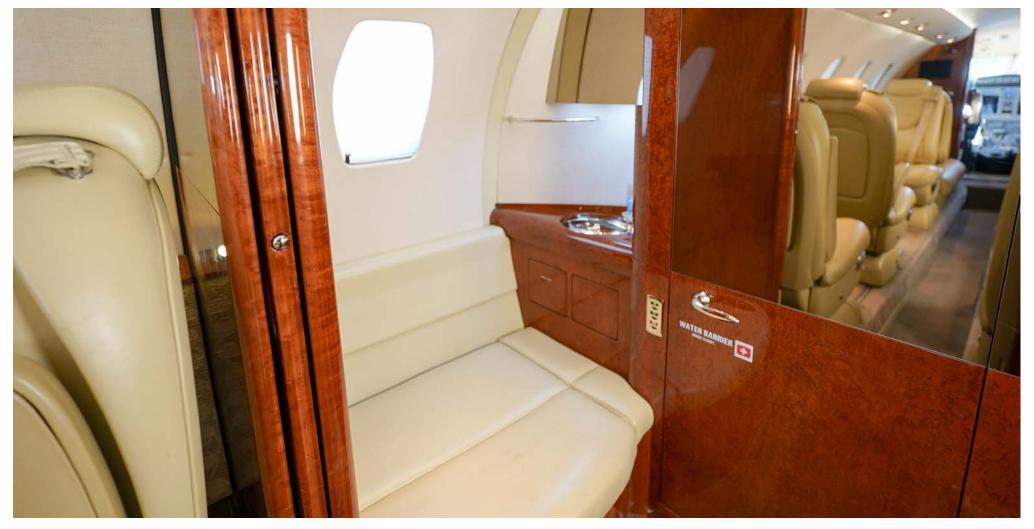

#### **INTERIOR**

Nine Passenger Executive Interior Including a Large Two-place Couch and a Belted Lav Seat. The stylish cabin is configured with the popular center club seating arrangement. It has been professionally styled with an overall light beige color scheme complemented with high gloss wood veneer cabinetry and polished nickel accents.

### Highlights of the cabin include:

- RH forward closet with Rosen Flight View moving map system
- · LED Cabin Lighting
- · LH forward refreshment center with ample storage
- RH forward two place side facing couch
- LH/RH side ledge executive tables
- · Cabin dividers with sliding doors and mirror
- · AirCell Axxess phone system
- Lavatory with flushing toilet
- 110-volt AC outlets, headrest slipcover pillows, & indirect lighting.
- Rosen Flight View Moving Map System with a 10.4" LCD Video Monitor in RH Fwd Cabinet.