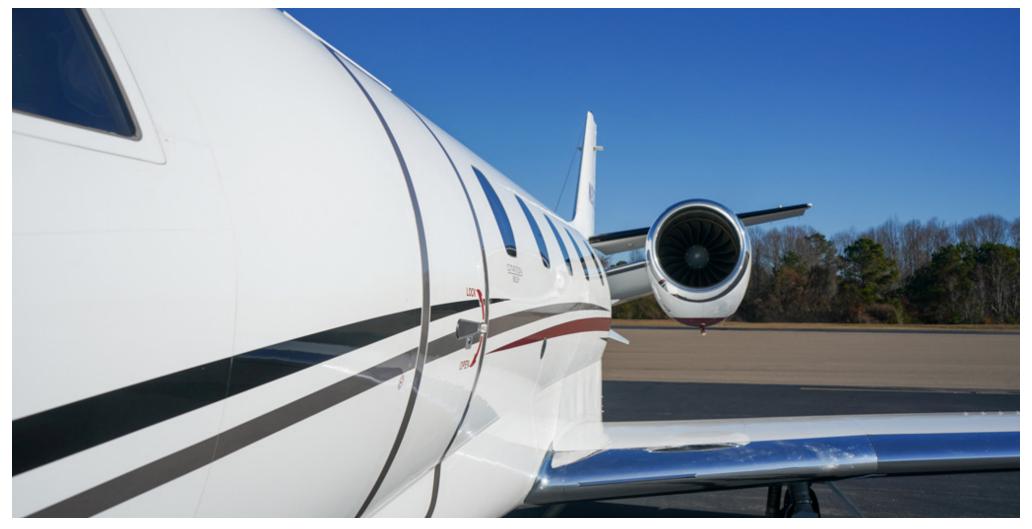

#### **ENGINE**

Engine Type: P&W 545C

### **Engine 1**

Make/Model: P&W 545C

Hours: 2,529

### Engine 2

Make/Model: P&W 545C

• Hours: 2,529