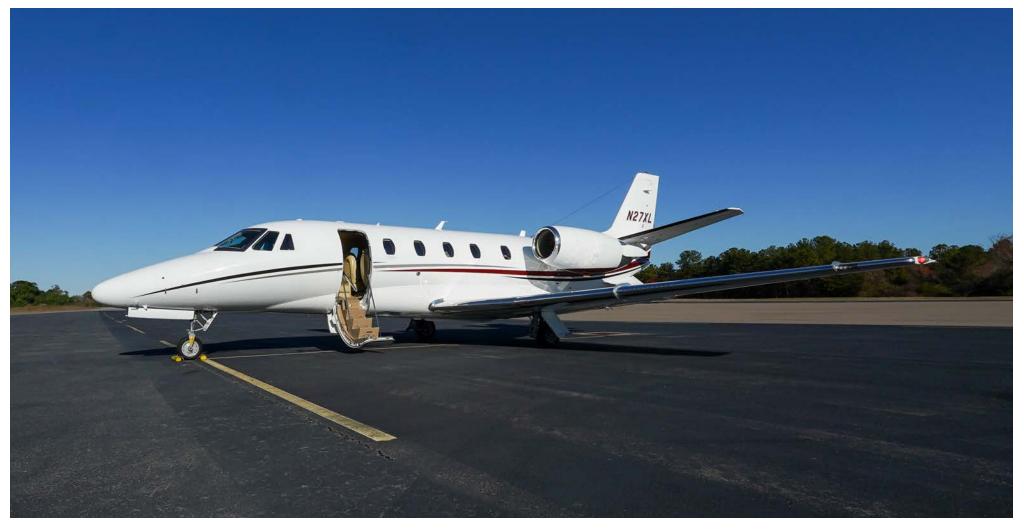

# **2011 CITATION XLS+**

Serial Number: 560-6096 Registration Number: N27XL

### **2011 CITATION XLS+**

Serial Number: 560-6096 • Registration Number: N27XL

Specifications and descriptions are provided as introductory information only and do not constitute representations or warranties. Verification of specifications remains the sole responsibility of the purchaser. Photographs and images may have been altered to remove logos, registration marks, or other identifying information to protect the privacy of the current owner. Please note that images may not reflect the aircraft's most current condition as of this listing. The aircraft is subject to prior sale, lease, or removal from the market without notice.