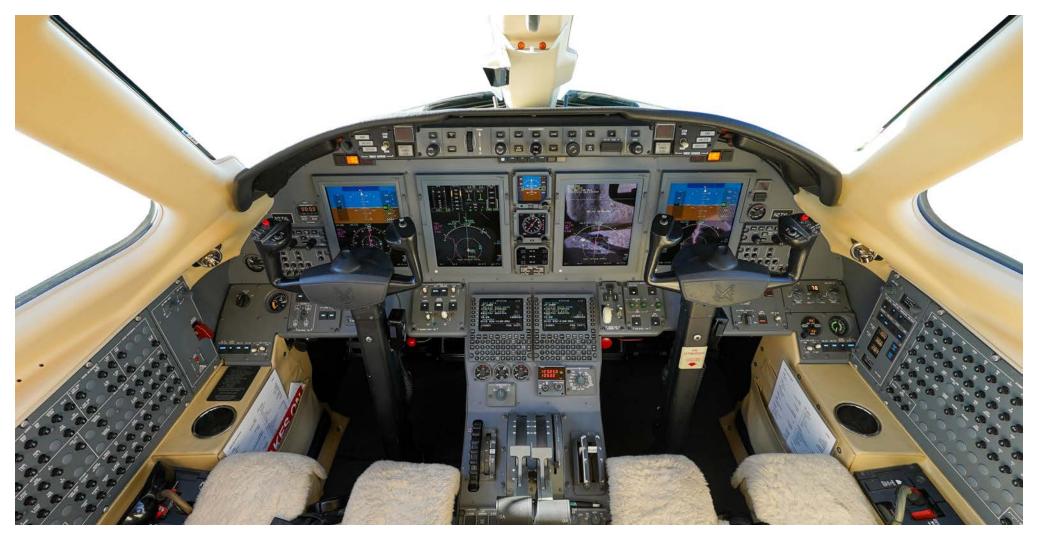

#### **AVIONICS**

- Collins Pro Line 21 Flight Guidance System
- Dual Collins FMS 3000 FMS with WAAS
- Collins GPS-4000 12 Channel WAAS GPS Receiver
- XM Weather
- Collins TCAS II
- Honeywell Mark V EGPWS
- Collins DBU-5000 Database Loading Unit
- · L3 Communications FA2100 Cockpit Voice Recorder
- Artex C406 ELT
- Collins IFIS w/ FSU-5010 File Server Unit incl. Enhanced Map Overlays
- Dual Collins AHC-3000 AHRS
- · Dual Collins Digital Air Data Computers
- Dual Collins VHF-4000 Communication Transceivers
- Dual Collins NAV-4500 Nav Receivers
- Dual Collins DME-4000 Distance Measuring Equipment
- Collins HF-9000
- Angle of Attack Indexer
- Dual Collins RIU-4110 Digital Radio Interface Units
- Ametek Standby Engine Indicator
- GH-3000 Electronic Standby Instrument System