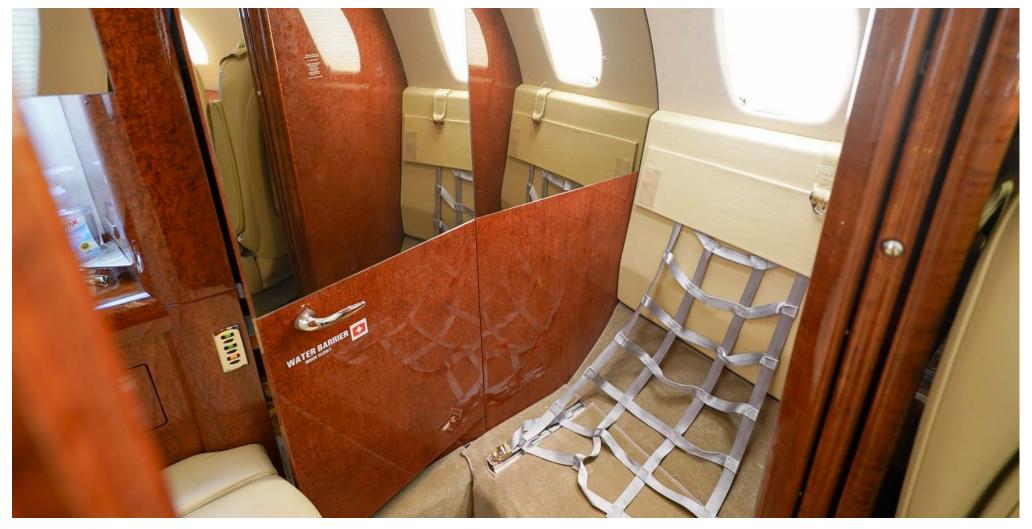

#### **INTERIOR**

Nine Passenger Executive Interior Including a Large Two-place Couch and a Belted Lav Seat. The stylish cabin is configured with the popular center club seating arrangement. It has been professionally styled with an overall light beige color scheme complemented with high gloss wood veneer cabinetry and polished nickel accents.

### Highlights of the cabin include:

- RH forward closet with Rosen Flight View moving map system
- · LED Cabin Lighting
- · LH forward refreshment center with ample storage
- RH forward two place side facing couch
- LH/RH side ledge executive tables
- · Cabin dividers with sliding doors and mirror
- · AirCell Axxess phone system
- Lavatory with flushing toilet
- 110-volt AC outlets, headrest slipcover pillows, & indirect lighting.
- Rosen Flight View Moving Map System with a 10.4" LCD Video Monitor in RH Fwd Cabinet.