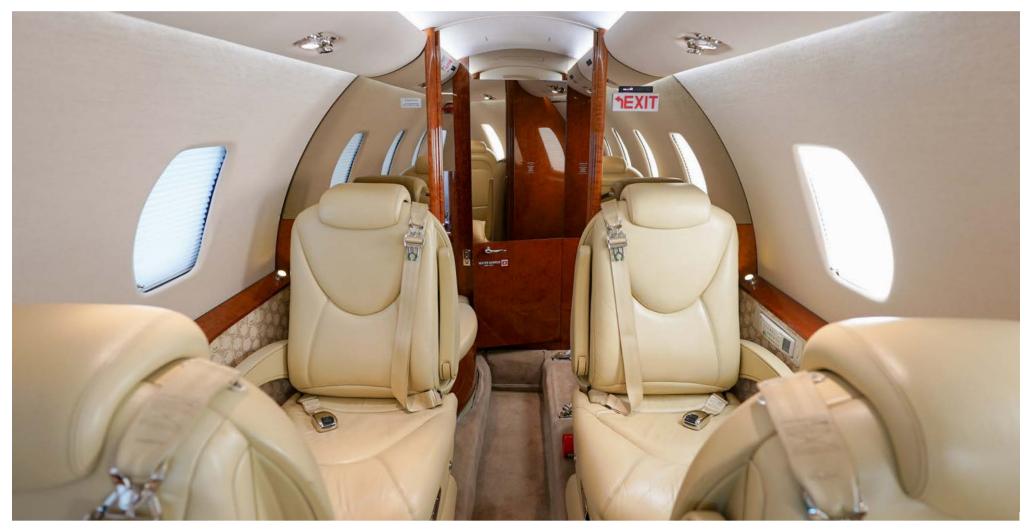

#### **INTERIOR**

Nine Passenger Executive Interior Including a Large Two-place Couch and a Belted Lav Seat. The stylish cabin is configured with the popular center club seating arrangement. It has been professionally styled with an overall light beige color scheme complemented with high gloss wood veneer cabinetry and polished nickel accents.

### Highlights of the cabin include:

- RH forward closet with Rosen Flight View moving map system
- · LED Cabin Lighting
- · LH forward refreshment center with ample storage
- RH forward two place side facing couch
- LH/RH side ledge executive tables
- · Cabin dividers with sliding doors and mirror
- · AirCell Axxess phone system
- Lavatory with flushing toilet
- 110-volt AC outlets, headrest slipcover pillows, & indirect lighting.
- Rosen Flight View Moving Map System with a 10.4" LCD Video Monitor in RH Fwd Cabinet.