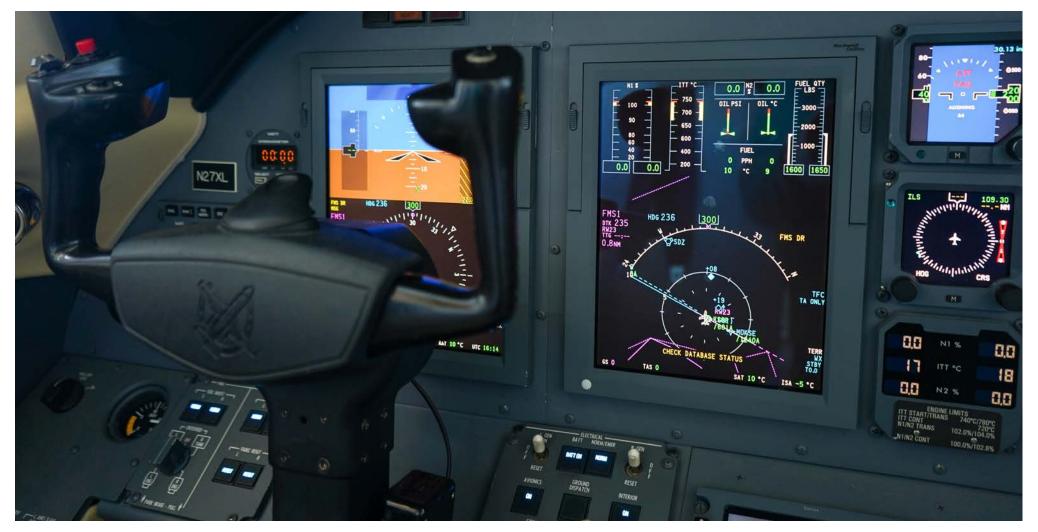

#### **HIGHLIGHTS**

- Collins Pro Line 21 avionics with advanced navigation and safety features.
- Luxurious nine-passenger interior with club seating and belted lav.
- Rosen Flight View system with 10.4" LCD monitor.
- Axxess II Satcom and multiple 110V AC outlets.
- · Lavatory with flushing toilet and ample storage.

#### **AVIONICS**

- Collins Pro Line 21 Flight Guidance System
- Dual Collins FMS 3000 FMS with WAAS
- Collins GPS-4000 12 Channel WAAS GPS Receiver
- XM Weather
- Collins TCAS II
- Honeywell Mark V EGPWS
- Collins DBU-5000 Database Loading Unit
- · L3 Communications FA2100 Cockpit Voice Recorder
- Artex C406 ELT
- Collins IFIS w/ FSU-5010 File Server Unit incl. Enhanced Map Overlays
- Dual Collins AHC-3000 AHRS
- · Dual Collins Digital Air Data Computers
- Dual Collins VHF-4000 Communication Transceivers
- Dual Collins NAV-4500 Nav Receivers
- Dual Collins DME-4000 Distance Measuring Equipment
- Collins HF-9000
- Angle of Attack Indexer
- Dual Collins RIU-4110 Digital Radio Interface Units
- Ametek Standby Engine Indicator
- GH-3000 Electronic Standby Instrument System