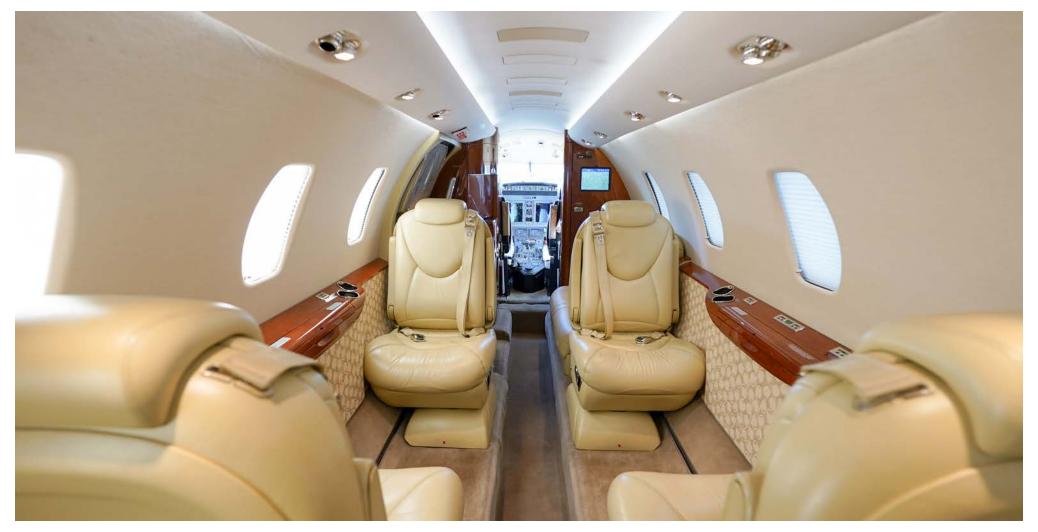

#### **INTERIOR**

Nine Passenger Executive Interior Including a Large Two-place Couch and a Belted Lav Seat. The stylish cabin is configured with the popular center club seating arrangement. It has been professionally styled with an overall light beige color scheme complemented with high gloss wood veneer cabinetry and polished nickel accents.

### Highlights of the cabin include:

- RH forward closet with Rosen Flight View moving map system
- · LED Cabin Lighting
- · LH forward refreshment center with ample storage
- RH forward two place side facing couch
- LH/RH side ledge executive tables
- · Cabin dividers with sliding doors and mirror
- · AirCell Axxess phone system
- Lavatory with flushing toilet
- 110-volt AC outlets, headrest slipcover pillows, & indirect lighting.
- Rosen Flight View Moving Map System with a 10.4" LCD Video Monitor in RH Fwd Cabinet.