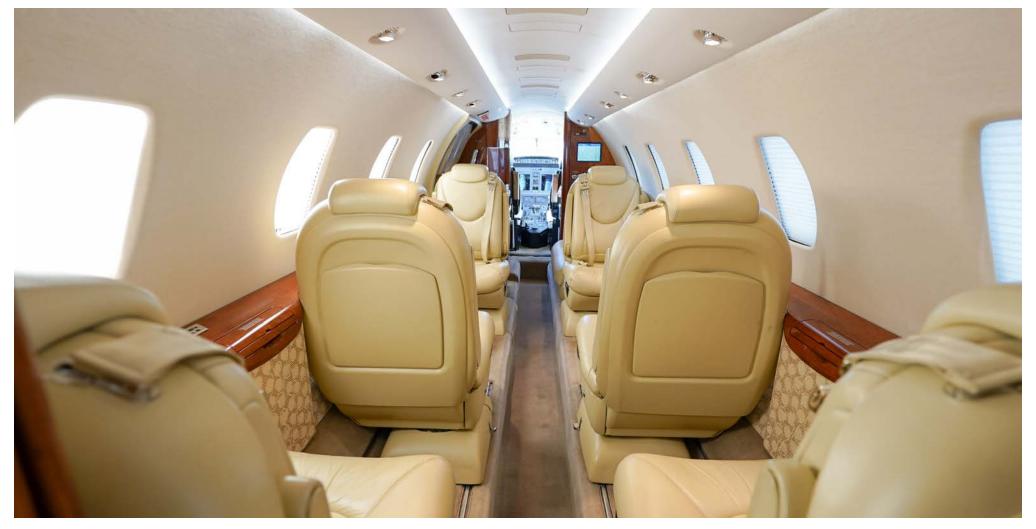

#### **HIGHLIGHTS**

- Collins Pro Line 21 avionics with advanced navigation and safety features.
- Luxurious nine-passenger interior with club seating and belted lav.
- Rosen Flight View system with 10.4" LCD monitor.
- Axxess II Satcom and multiple 110V AC outlets.
- · Lavatory with flushing toilet and ample storage.

#### **INTERIOR**

Nine Passenger Executive Interior Including a Large Two-place Couch and a Belted Lav Seat. The stylish cabin is configured with the popular center club seating arrangement. It has been professionally styled with an overall light beige color scheme complemented with high gloss wood veneer cabinetry and polished nickel accents.

### Highlights of the cabin include:

- RH forward closet with Rosen Flight View moving map system
- · LED Cabin Lighting
- · LH forward refreshment center with ample storage
- RH forward two place side facing couch
- LH/RH side ledge executive tables
- · Cabin dividers with sliding doors and mirror
- · AirCell Axxess phone system
- Lavatory with flushing toilet
- 110-volt AC outlets, headrest slipcover pillows, & indirect lighting.
- Rosen Flight View Moving Map System with a 10.4" LCD Video Monitor in RH Fwd Cabinet.