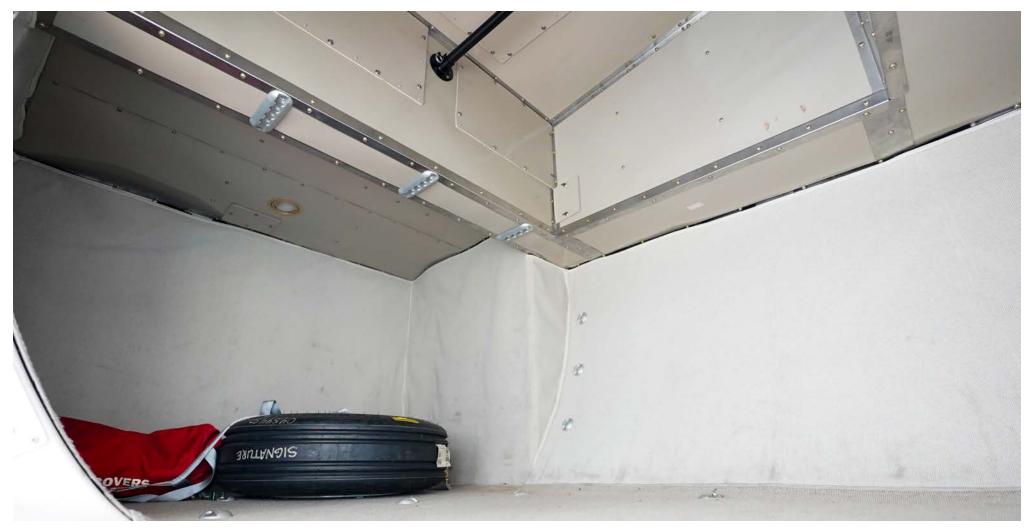

#### **AIRFRAME**

Total Hours: 2,529Total Landings: 2,847

On ProParts

#### **INTERIOR**

Nine Passenger Executive Interior Including a Large Two-place Couch and a Belted Lav Seat. The stylish cabin is configured with the popular center club seating arrangement. It has been professionally styled with an overall light beige color scheme complemented with high gloss wood veneer cabinetry and polished nickel accents.