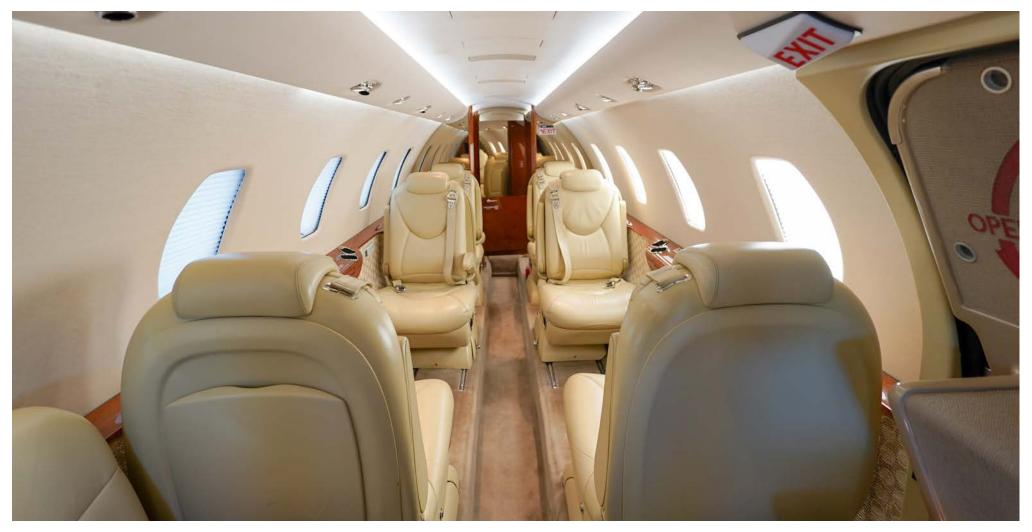

#### **INTERIOR**

Nine Passenger Executive Interior Including a Large Two-place Couch and a Belted Lav Seat. The stylish cabin is configured with the popular center club seating arrangement. It has been professionally styled with an overall light beige color scheme complemented with high gloss wood veneer cabinetry and polished nickel accents.

### Highlights of the cabin include:

- RH forward closet with Rosen Flight View moving map system
- · LED Cabin Lighting
- · LH forward refreshment center with ample storage
- RH forward two place side facing couch
- LH/RH side ledge executive tables
- · Cabin dividers with sliding doors and mirror
- · AirCell Axxess phone system
- Lavatory with flushing toilet
- 110-volt AC outlets, headrest slipcover pillows, & indirect lighting.
- Rosen Flight View Moving Map System with a 10.4" LCD Video Monitor in RH Fwd Cabinet.