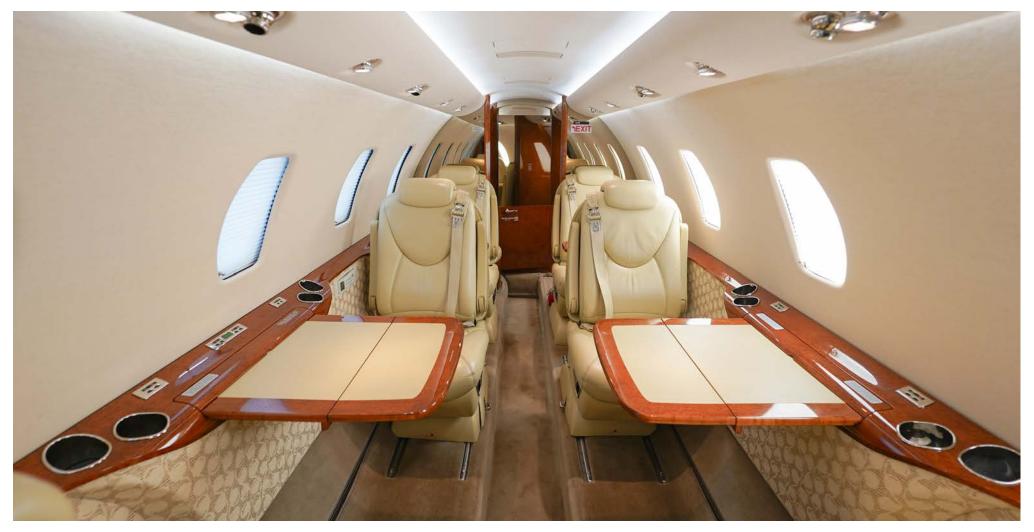

#### **INTERIOR**

Nine Passenger Executive Interior Including a Large Two-place Couch and a Belted Lav Seat. The stylish cabin is configured with the popular center club seating arrangement. It has been professionally styled with an overall light beige color scheme complemented with high gloss wood veneer cabinetry and polished nickel accents.

### Highlights of the cabin include:

- RH forward closet with Rosen Flight View moving map system
- · LED Cabin Lighting
- · LH forward refreshment center with ample storage
- RH forward two place side facing couch
- LH/RH side ledge executive tables
- · Cabin dividers with sliding doors and mirror
- · AirCell Axxess phone system
- Lavatory with flushing toilet
- 110-volt AC outlets, headrest slipcover pillows, & indirect lighting.
- Rosen Flight View Moving Map System with a 10.4" LCD Video Monitor in RH Fwd Cabinet.