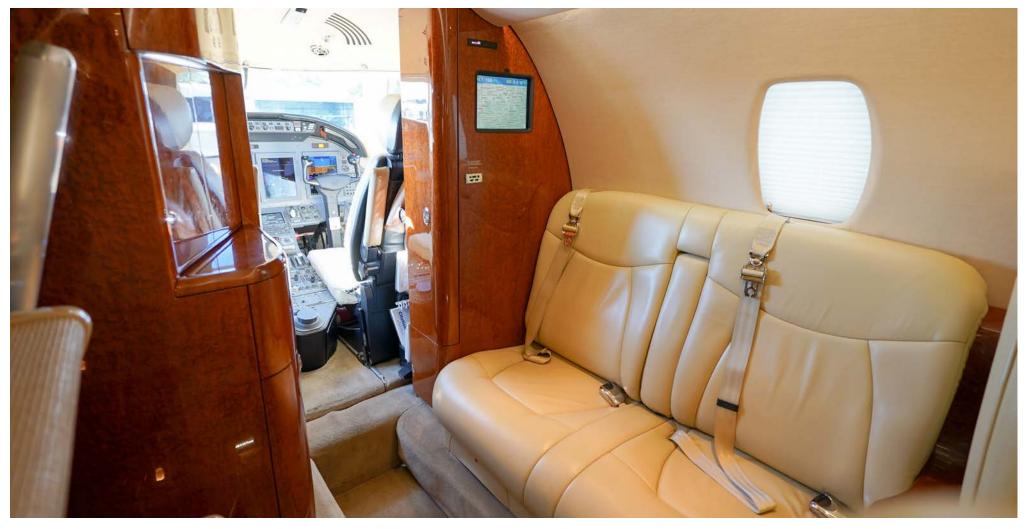

#### **INTERIOR**

Nine Passenger Executive Interior Including a Large Two-place Couch and a Belted Lav Seat. The stylish cabin is configured with the popular center club seating arrangement. It has been professionally styled with an overall light beige color scheme complemented with high gloss wood veneer cabinetry and polished nickel accents.

### Highlights of the cabin include:

- · RH forward closet with Rosen Flight View moving map system
- LED Cabin Lighting
- · LH forward refreshment center with ample storage
- RH forward two place side facing couch
- LH/RH side ledge executive tables
- · Cabin dividers with sliding doors and mirror
- AirCell Axxess phone system
- Lavatory with flushing toilet
- 110-volt AC outlets, headrest slipcover pillows, & indirect lighting.
- Rosen Flight View Moving Map System with a 10.4" LCD Video Monitor in RH Fwd Cabinet.

#### **AVIONICS**

- Collins Pro Line 21 Flight Guidance System
- Dual Collins FMS 3000 FMS with WAAS
- Collins GPS-4000 12 Channel WAAS GPS Receiver
- XM Weather
- Collins TCAS II
- Honeywell Mark V EGPWS
- Collins DBU-5000 Database Loading Unit
- · L3 Communications FA2100 Cockpit Voice Recorder
- Artex C406 ELT
- Collins IFIS w/ FSU-5010 File Server Unit incl. Enhanced Map Overlays
- Dual Collins AHC-3000 AHRS
- · Dual Collins Digital Air Data Computers
- Dual Collins VHF-4000 Communication Transceivers
- Dual Collins NAV-4500 Nav Receivers
- Dual Collins DME-4000 Distance Measuring Equipment
- Collins HF-9000
- Angle of Attack Indexer
- Dual Collins RIU-4110 Digital Radio Interface Units
- Ametek Standby Engine Indicator
- GH-3000 Electronic Standby Instrument System