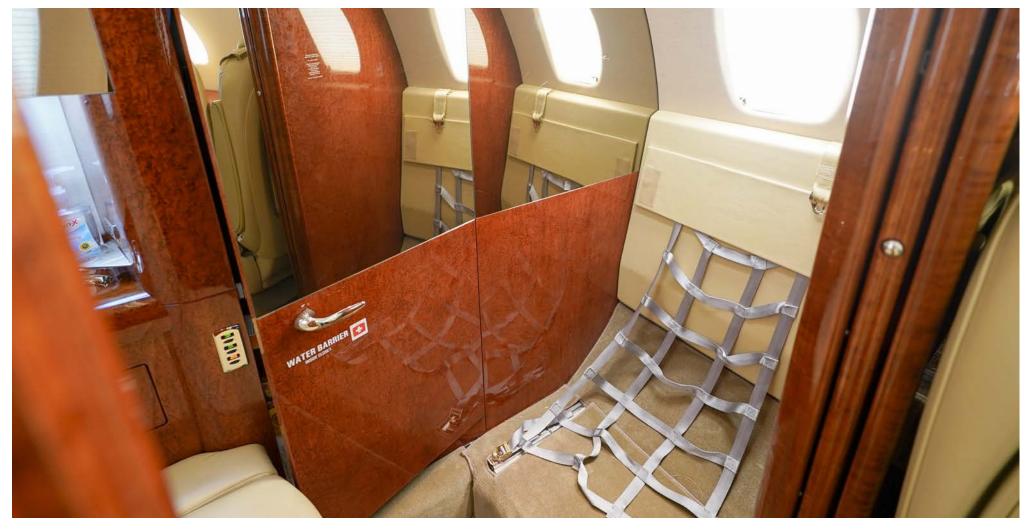

#### **INTERIOR**

Nine Passenger Executive Interior Including a Large Two-place Couch and a Belted Lav Seat. The stylish cabin is configured with the popular center club seating arrangement. It has been professionally styled with an overall light beige color scheme complemented with high gloss wood veneer cabinetry and polished nickel accents.

### Highlights of the cabin include:

- · RH forward closet with Rosen Flight View moving map system
- LED Cabin Lighting
- · LH forward refreshment center with ample storage
- RH forward two place side facing couch
- LH/RH side ledge executive tables
- · Cabin dividers with sliding doors and mirror
- AirCell Axxess phone system
- Lavatory with flushing toilet
- 110-volt AC outlets, headrest slipcover pillows, & indirect lighting.
- Rosen Flight View Moving Map System with a 10.4" LCD Video Monitor in RH Fwd Cabinet.