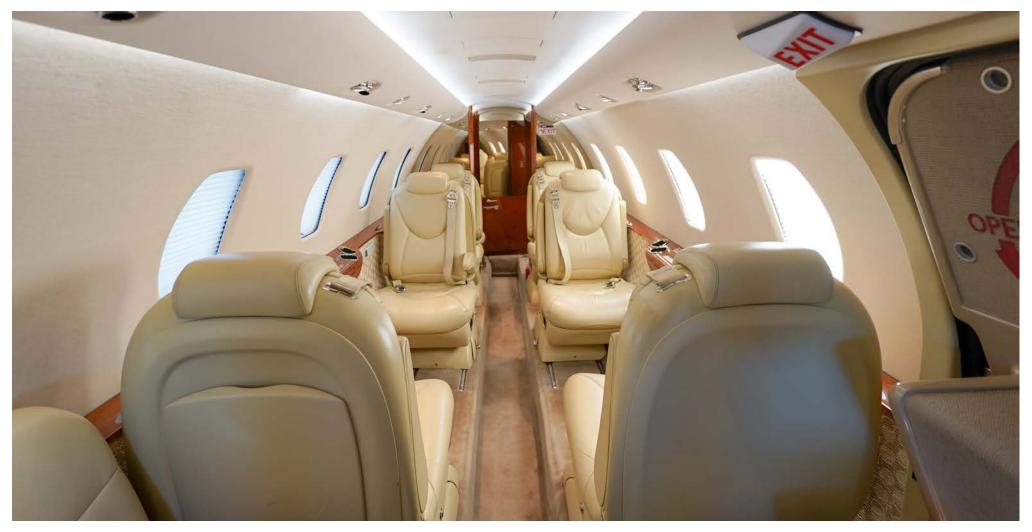

#### **INTERIOR**

Nine Passenger Executive Interior Including a Large Two-place Couch and a Belted Lav Seat. The stylish cabin is configured with the popular center club seating arrangement. It has been professionally styled with an overall light beige color scheme complemented with high gloss wood veneer cabinetry and polished nickel accents.

### Highlights of the cabin include:

- · RH forward closet with Rosen Flight View moving map system
- LED Cabin Lighting
- · LH forward refreshment center with ample storage
- RH forward two place side facing couch
- LH/RH side ledge executive tables
- · Cabin dividers with sliding doors and mirror
- AirCell Axxess phone system
- Lavatory with flushing toilet
- 110-volt AC outlets, headrest slipcover pillows, & indirect lighting.
- Rosen Flight View Moving Map System with a 10.4" LCD Video Monitor in RH Fwd Cabinet.