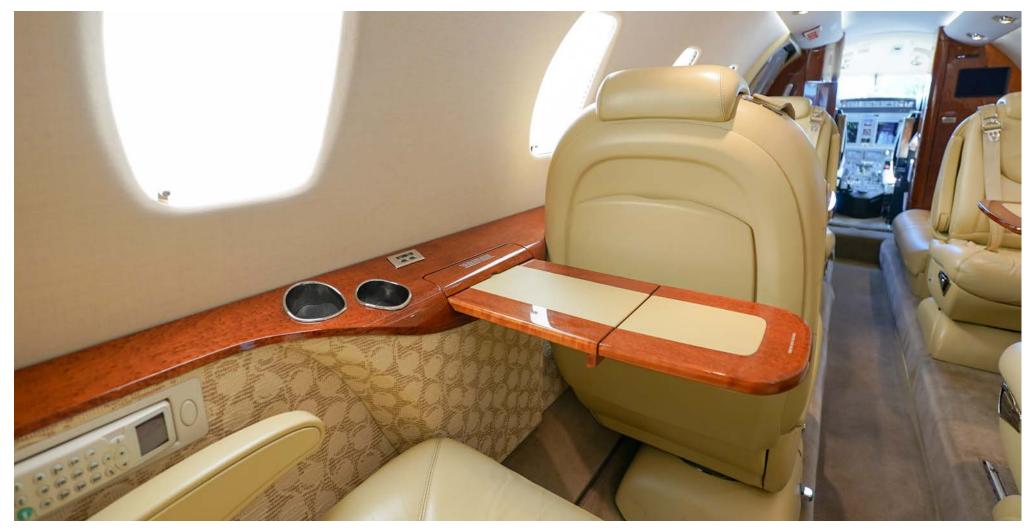

#### **INTERIOR**

Nine Passenger Executive Interior Including a Large Two-place Couch and a Belted Lav Seat. The stylish cabin is configured with the popular center club seating arrangement. It has been professionally styled with an overall light beige color scheme complemented with high gloss wood veneer cabinetry and polished nickel accents.

### Highlights of the cabin include:

- · RH forward closet with Rosen Flight View moving map system
- LED Cabin Lighting
- · LH forward refreshment center with ample storage
- RH forward two place side facing couch
- LH/RH side ledge executive tables
- · Cabin dividers with sliding doors and mirror
- AirCell Axxess phone system
- Lavatory with flushing toilet
- 110-volt AC outlets, headrest slipcover pillows, & indirect lighting.
- Rosen Flight View Moving Map System with a 10.4" LCD Video Monitor in RH Fwd Cabinet.