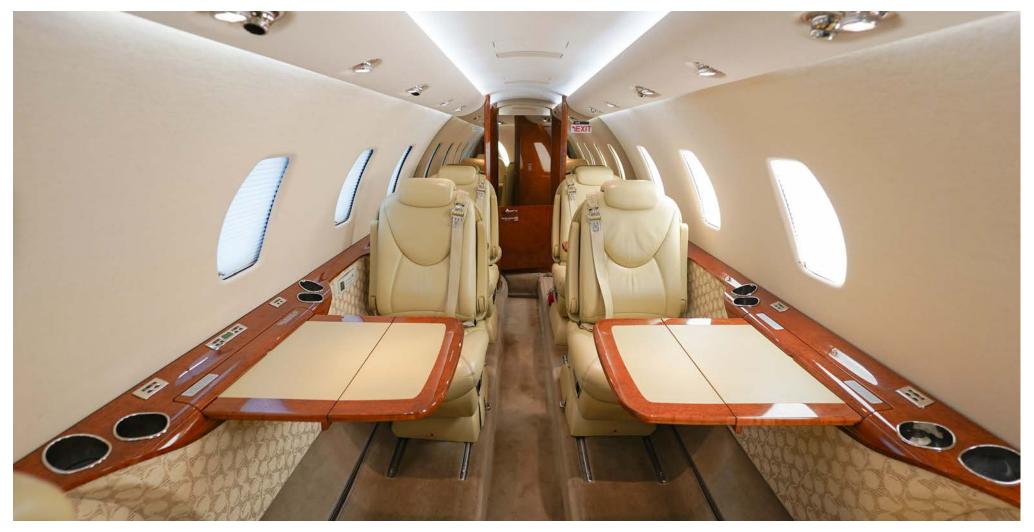

#### **INTERIOR**

Nine Passenger Executive Interior Including a Large Two-place Couch and a Belted Lav Seat. The stylish cabin is configured with the popular center club seating arrangement. It has been professionally styled with an overall light beige color scheme complemented with high gloss wood veneer cabinetry and polished nickel accents.

### Highlights of the cabin include:

- · RH forward closet with Rosen Flight View moving map system
- LED Cabin Lighting
- · LH forward refreshment center with ample storage
- RH forward two place side facing couch
- LH/RH side ledge executive tables
- · Cabin dividers with sliding doors and mirror
- AirCell Axxess phone system
- Lavatory with flushing toilet
- 110-volt AC outlets, headrest slipcover pillows, & indirect lighting.
- Rosen Flight View Moving Map System with a 10.4" LCD Video Monitor in RH Fwd Cabinet.