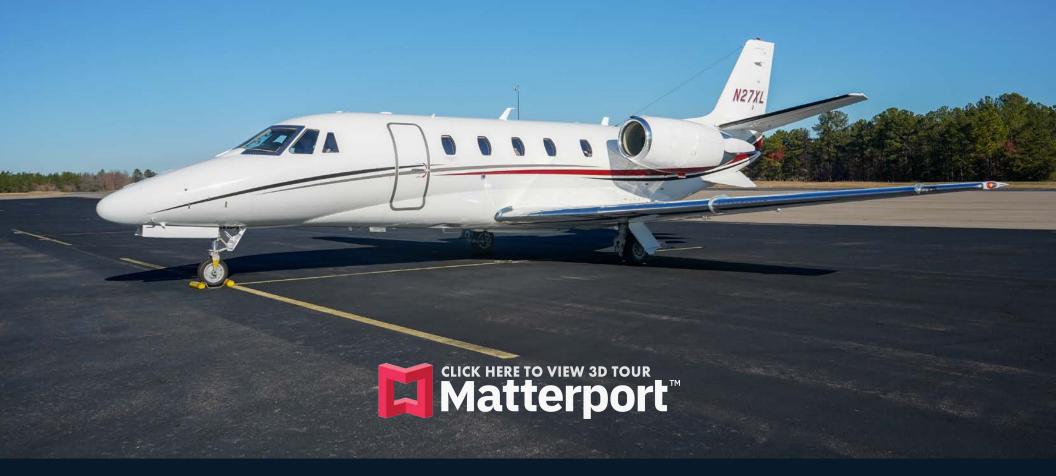

# **2011 CITATION XLS+**

Serial Number: 560-6096 Registration Number: N27XL

#### **HIGHLIGHTS**

- Collins Pro Line 21 avionics with advanced navigation and safety features.
- Luxurious nine-passenger interior with club seating and belted lav.
- · Lavatory with flushing toilet and ample storage.

#### **EXTERIOR**

Overall Snow White with Pumice Metallic, Strawberry Pearl, and Sable Metallic stripes.