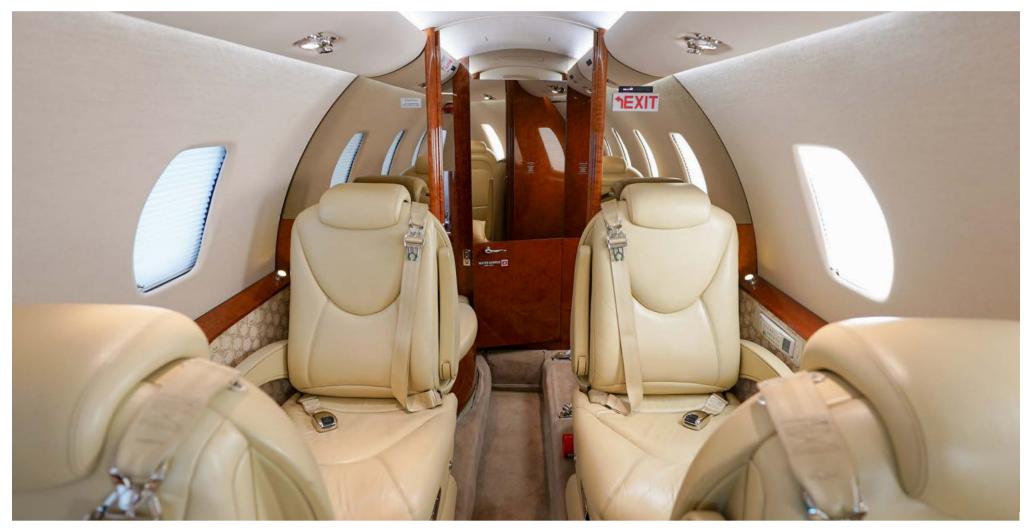

#### **INTERIOR**

Nine Passenger Executive Interior Including a Large Two-place Couch and a Belted Lav Seat. The stylish cabin is configured with the popular center club seating arrangement. It has been professionally styled with an overall light beige color scheme complemented with high gloss wood veneer cabinetry and polished nickel accents.

### Highlights of the cabin include:

- · RH forward closet with Rosen Flight View moving map system
- LED Cabin Lighting
- · LH forward refreshment center with ample storage
- RH forward two place side facing couch
- LH/RH side ledge executive tables
- · Cabin dividers with sliding doors and mirror
- AirCell Axxess phone system
- Lavatory with flushing toilet
- 110-volt AC outlets, headrest slipcover pillows, & indirect lighting.
- Rosen Flight View Moving Map System with a 10.4" LCD Video Monitor in RH Fwd Cabinet.