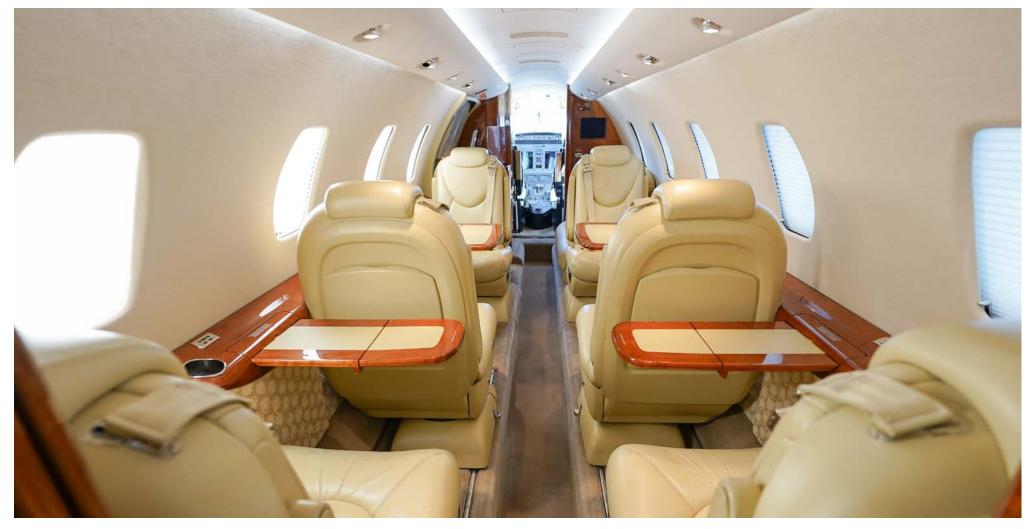

#### **INTERIOR**

Nine Passenger Executive Interior Including a Large Two-place Couch and a Belted Lav Seat. The stylish cabin is configured with the popular center club seating arrangement. It has been professionally styled with an overall light beige color scheme complemented with high gloss wood veneer cabinetry and polished nickel accents.

### Highlights of the cabin include:

- · RH forward closet with Rosen Flight View moving map system
- LED Cabin Lighting
- · LH forward refreshment center with ample storage
- RH forward two place side facing couch
- LH/RH side ledge executive tables
- · Cabin dividers with sliding doors and mirror
- AirCell Axxess phone system
- Lavatory with flushing toilet
- 110-volt AC outlets, headrest slipcover pillows, & indirect lighting.
- Rosen Flight View Moving Map System with a 10.4" LCD Video Monitor in RH Fwd Cabinet.