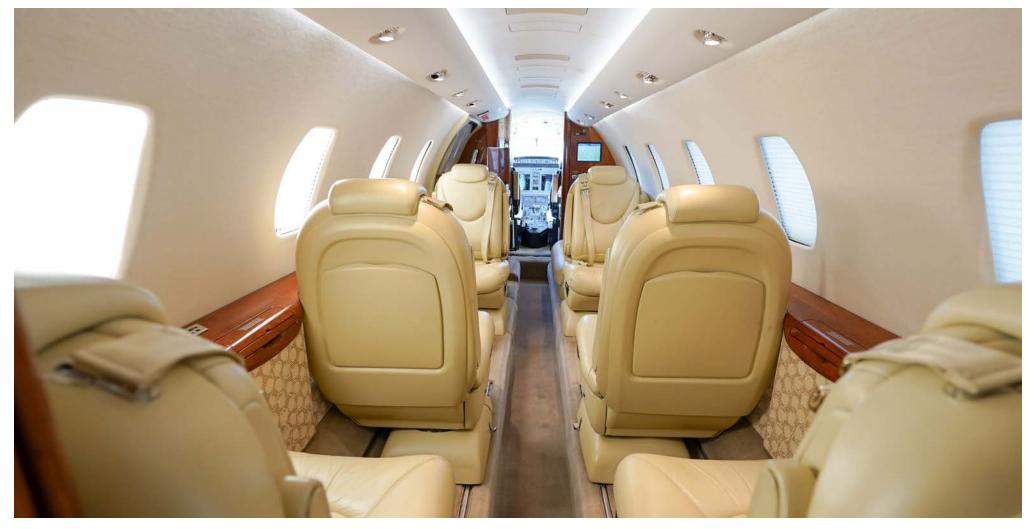

#### **INTERIOR**

Nine Passenger Executive Interior Including a Large Two-place Couch and a Belted Lav Seat. The stylish cabin is configured with the popular center club seating arrangement. It has been professionally styled with an overall light beige color scheme complemented with high gloss wood veneer cabinetry and polished nickel accents.

### Highlights of the cabin include:

- · RH forward closet with Rosen Flight View moving map system
- LED Cabin Lighting
- · LH forward refreshment center with ample storage
- RH forward two place side facing couch
- LH/RH side ledge executive tables
- · Cabin dividers with sliding doors and mirror
- AirCell Axxess phone system
- Lavatory with flushing toilet
- 110-volt AC outlets, headrest slipcover pillows, & indirect lighting.
- Rosen Flight View Moving Map System with a 10.4" LCD Video Monitor in RH Fwd Cabinet.