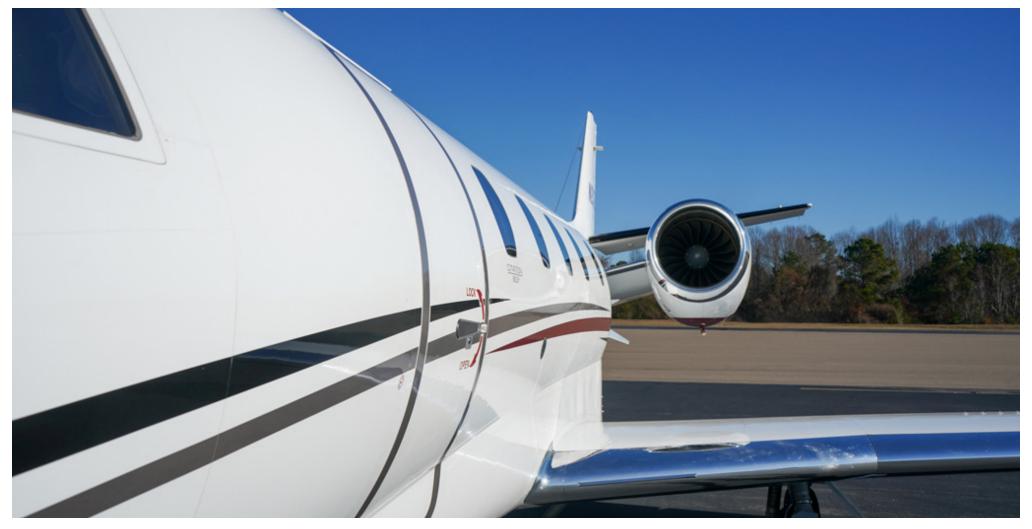

#### **ENGINE**

Engine Type: P&W 545C

### **Engine 1**

Make/Model: P&W 545C

Total Time: 2,539

Time Since HSI: 50 (Completed by P&W)

### Engine 2

Make/Model: P&W 545C

• Total Time: 2,539

Time Since HSI: 50 (Completed by P&W)

#### **EXTERIOR**

Overall Snow White with Pumice Metallic, Strawberry Pearl, and Sable Metallic stripes.