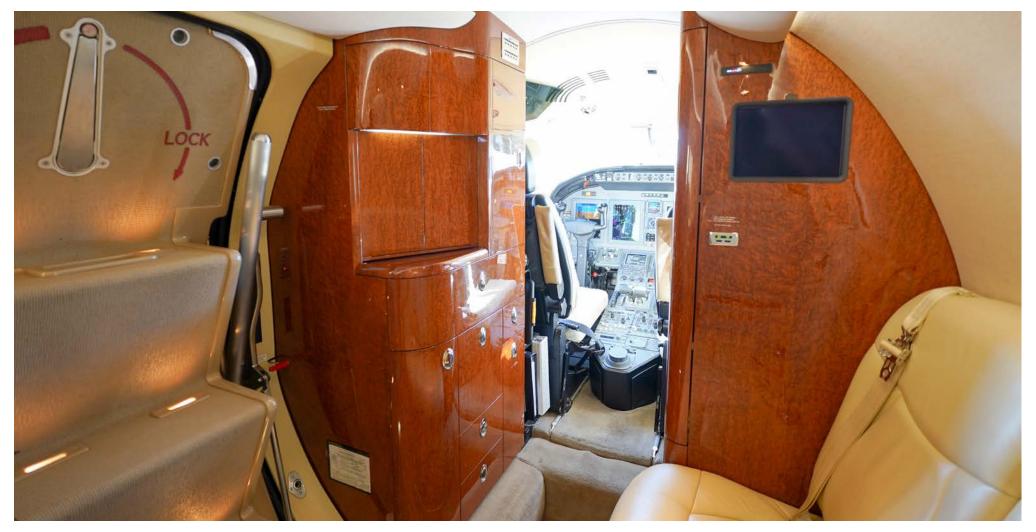

#### **INTERIOR**

Nine Passenger Executive Interior Including a Large Two-place Couch and a Belted Lav Seat. The stylish cabin is configured with the popular center club seating arrangement. It has been professionally styled with an overall light beige color scheme complemented with high gloss wood veneer cabinetry and polished nickel accents.

### Highlights of the cabin include:

- · RH forward closet with Rosen Flight View moving map system
- LED Cabin Lighting
- · LH forward refreshment center with ample storage
- RH forward two place side facing couch
- LH/RH side ledge executive tables
- · Cabin dividers with sliding doors and mirror
- AirCell Axxess phone system
- Lavatory with flushing toilet
- 110-volt AC outlets, headrest slipcover pillows, & indirect lighting.
- Rosen Flight View Moving Map System with a 10.4" LCD Video Monitor in RH Fwd Cabinet.