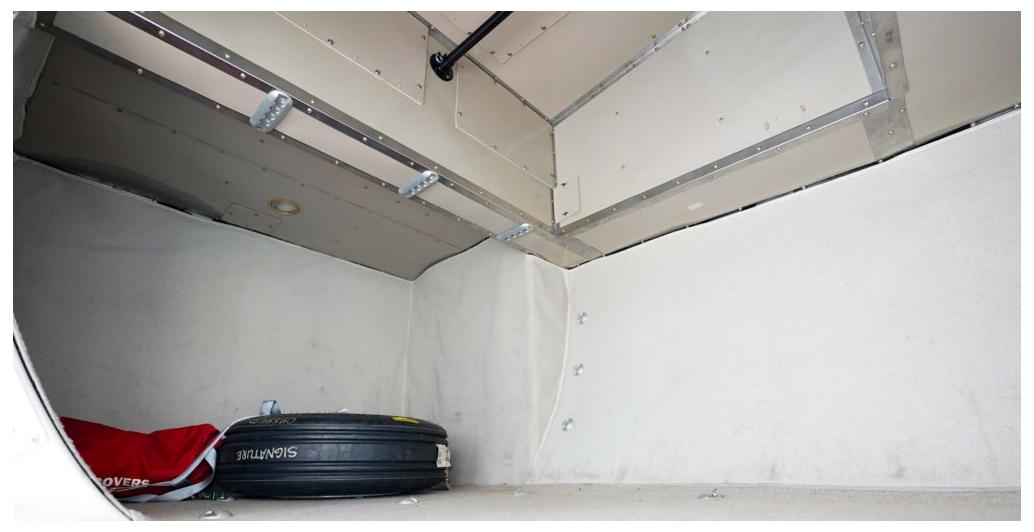

#### **AIRFRAME**

Total Hours: 2,539

Total Landings: 2,856

On ProParts

#### **INTERIOR**

Nine Passenger Executive Interior Including a Large Two-place Couch and a Belted Lav Seat. The stylish cabin is configured with the popular center club seating arrangement. It has been professionally styled with an overall light beige color scheme complemented with high gloss wood veneer cabinetry and polished nickel accents.