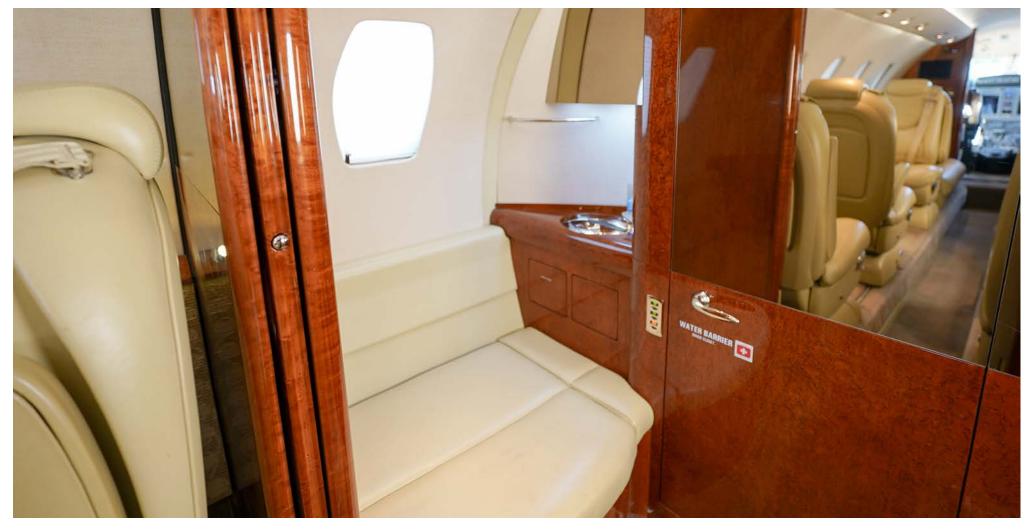

#### **INTERIOR**

Nine Passenger Executive Interior Including a Large Two-place Couch and a Belted Lav Seat. The stylish cabin is configured with the popular center club seating arrangement. It has been professionally styled with an overall light beige color scheme complemented with high gloss wood veneer cabinetry and polished nickel accents.

### Highlights of the cabin include:

- · RH forward closet with Rosen Flight View moving map system
- LED Cabin Lighting
- · LH forward refreshment center with ample storage
- RH forward two place side facing couch
- LH/RH side ledge executive tables
- · Cabin dividers with sliding doors and mirror
- AirCell Axxess phone system
- Lavatory with flushing toilet
- 110-volt AC outlets, headrest slipcover pillows, & indirect lighting.
- Rosen Flight View Moving Map System with a 10.4" LCD Video Monitor in RH Fwd Cabinet.