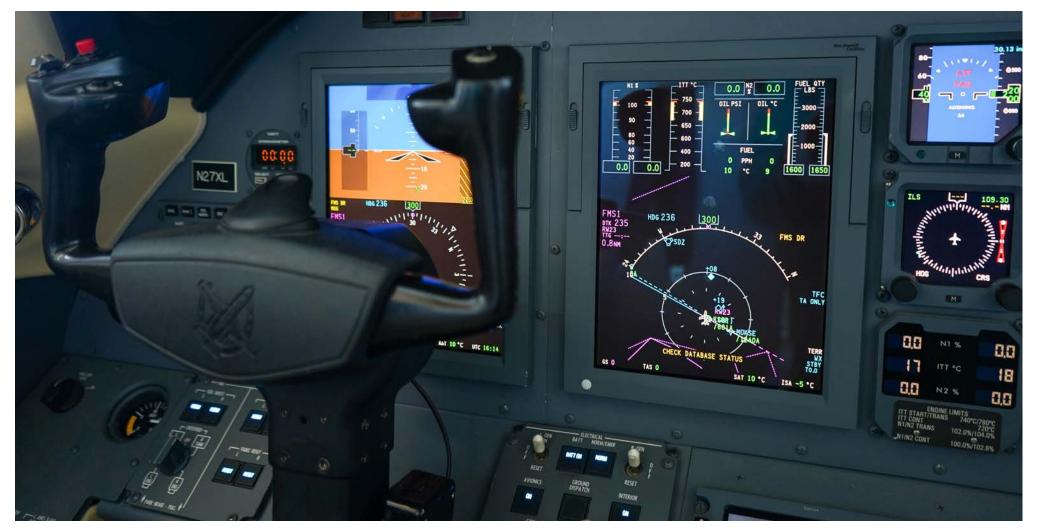

#### **AVIONICS**

- Collins Pro Line 21 Flight Guidance System
- Dual Collins FMS 3000 FMS with WAAS
- Collins GPS-4000 12 Channel WAAS GPS Receiver
- XM Weather
- Collins TCAS II
- Honeywell Mark V EGPWS
- Collins DBU-5000 Database Loading Unit
- · L3 Communications FA2100 Cockpit Voice Recorder
- Artex C406 ELT
- Collins IFIS w/ FSU-5010 File Server Unit incl. Enhanced Map Overlays
- Dual Collins AHC-3000 AHRS
- · Dual Collins Digital Air Data Computers
- Dual Collins VHF-4000 Communication Transceivers
- Dual Collins NAV-4500 Nav Receivers
- Dual Collins DME-4000 Distance Measuring Equipment
- Collins HF-9000
- Angle of Attack Indexer
- Dual Collins RIU-4110 Digital Radio Interface Units
- Ametek Standby Engine Indicator
- GH-3000 Electronic Standby Instrument System