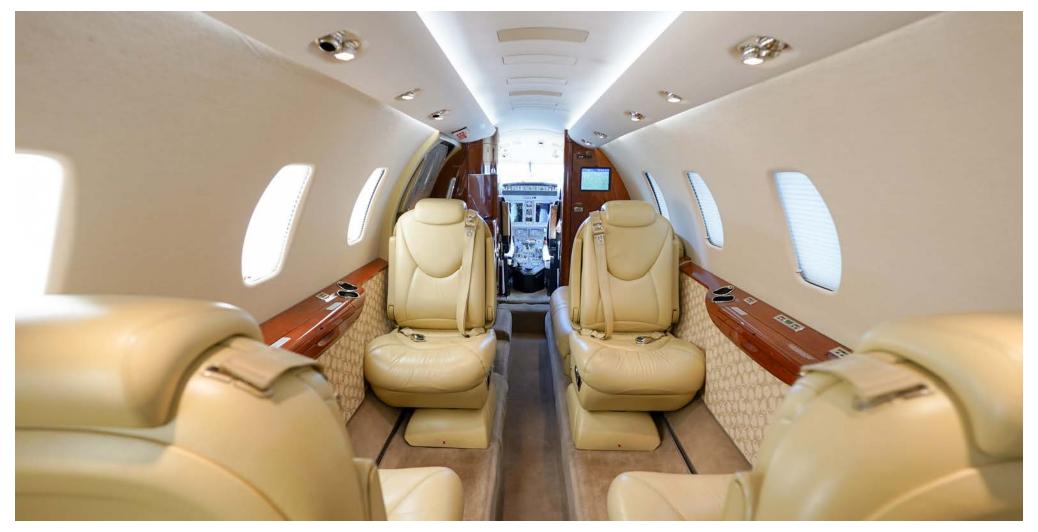

#### **INTERIOR**

Nine Passenger Executive Interior Including a Large Two-place Couch and a Belted Lav Seat. The stylish cabin is configured with the popular center club seating arrangement. It has been professionally styled with an overall light beige color scheme complemented with high gloss wood veneer cabinetry and polished nickel accents.

### Highlights of the cabin include:

- · RH forward closet with Rosen Flight View moving map system
- LED Cabin Lighting
- · LH forward refreshment center with ample storage
- RH forward two place side facing couch
- LH/RH side ledge executive tables
- · Cabin dividers with sliding doors and mirror
- AirCell Axxess phone system
- Lavatory with flushing toilet
- 110-volt AC outlets, headrest slipcover pillows, & indirect lighting.
- Rosen Flight View Moving Map System with a 10.4" LCD Video Monitor in RH Fwd Cabinet.