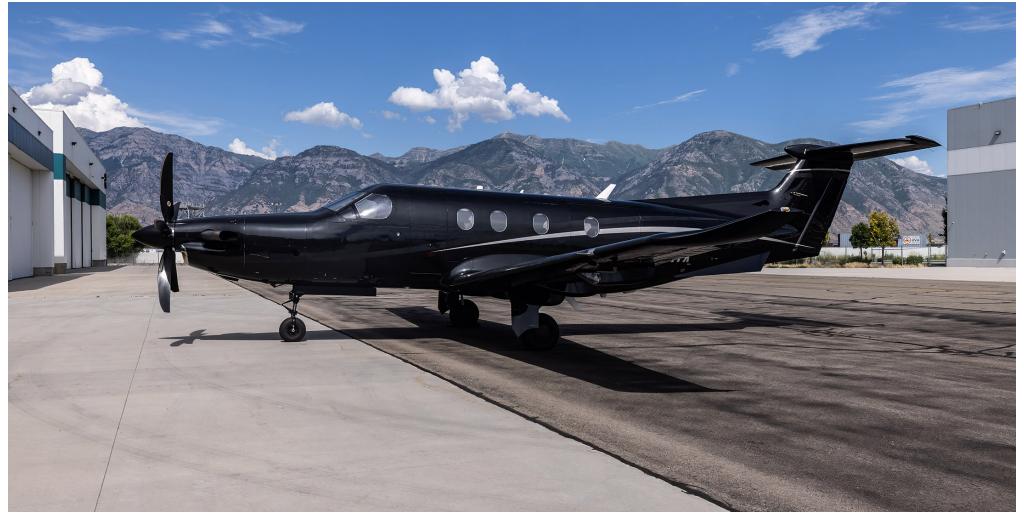

#### **AIRFRAME**

Total Time Since New: 2,903
Total Landings Since New: 2,510

#### **EXTERIOR**

Black Velvet base with Matte Black and Star Silver stripes. Custom Matte Black Landing Gear.