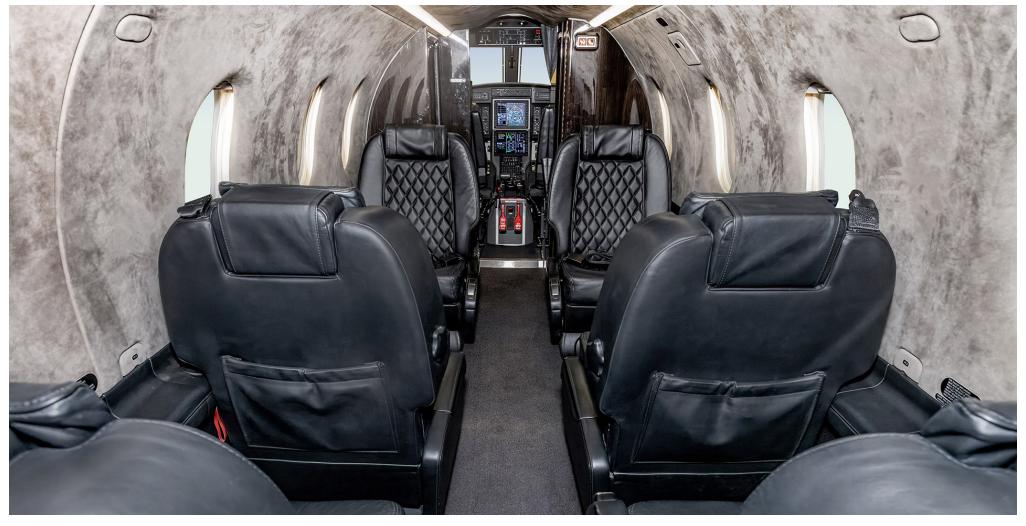

#### **INTERIOR**

- Executive 6+2 Passenger Interior Configuration featuring a forward 4-place executive club, 2 aft forward-facing executive seats, 2 additional aft forward facing standard seats.
- BMW Interior Cockpit and Cabin Package
- Aeronappa Raven Leather Cabin Seats
- Aerolamb Graphite Sheepskin Crew Seats
- Three 110V AC Power Cabin Outlets