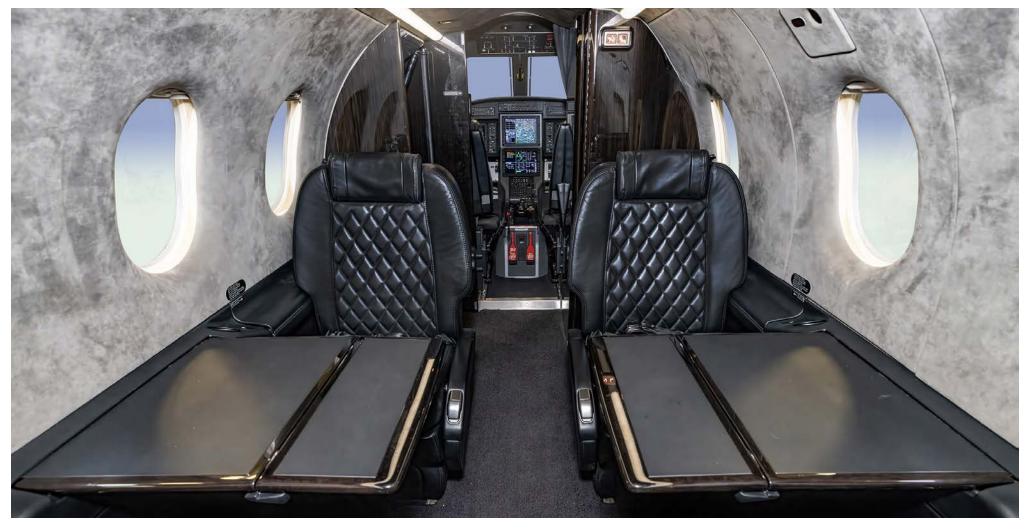

#### **INTERIOR**

- Executive 6+2 Passenger Interior Configuration featuring a forward 4-place executive club, 2 aft forward-facing executive seats, 2 additional aft forward facing standard seats.
- BMW Interior Cockpit and Cabin Package
- Aeronappa Raven Leather Cabin Seats
- Aerolamb Graphite Sheepskin Crew Seats
- Three 110V AC Power Cabin Outlets