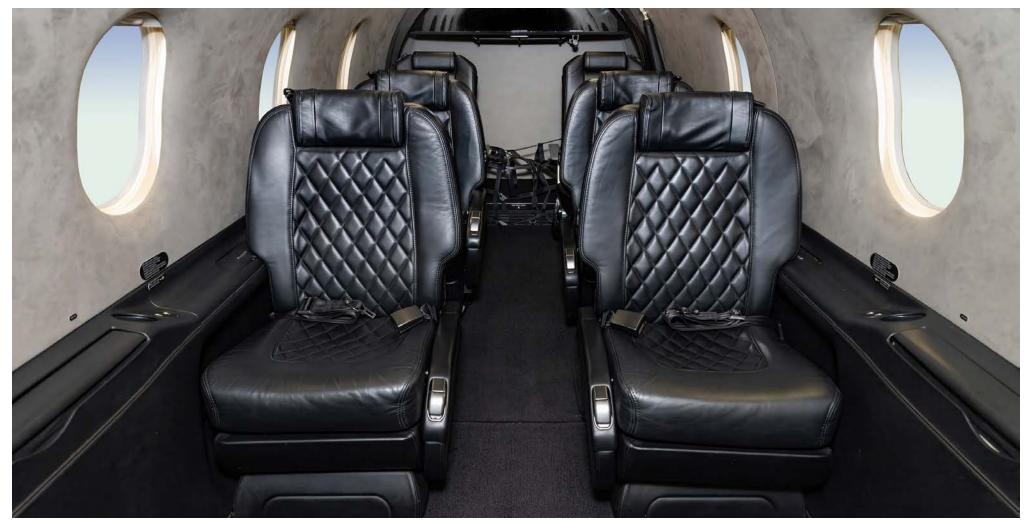

#### **INTERIOR**

- Executive 6+2 Passenger Interior Configuration featuring a forward 4-place executive club, 2 aft forward-facing executive seats, 2 additional aft forward facing standard seats.
- BMW Interior Cockpit and Cabin Package
- Aeronappa Raven Leather Cabin Seats
- Aerolamb Graphite Sheepskin Crew Seats
- Three 110V AC Power Cabin Outlets