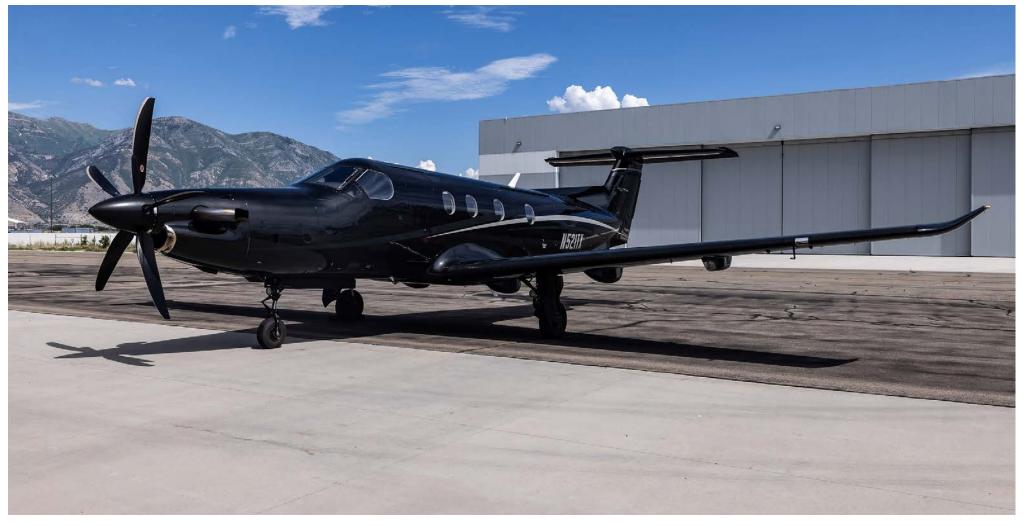

#### **AIRFRAME**

Total Time Since New: 2,903
Total Landings Since New: 2,510

#### **EXTERIOR**

Black Velvet base with Matte Black and Star Silver stripes. Custom Matte Black Landing Gear.