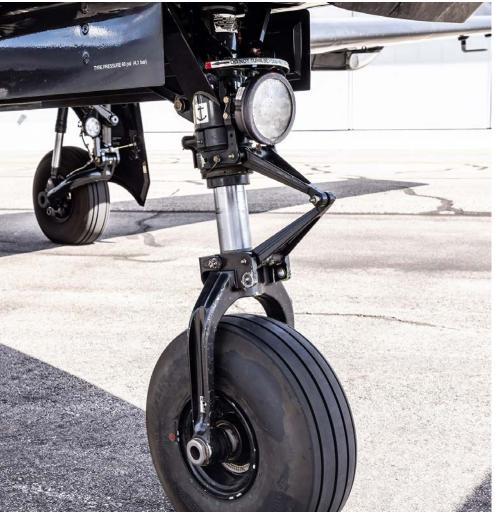

#### **EXTERIOR**

Black Velvet base with Matte Black and Star Silver stripes. Custom Matte Black Landing Gear.