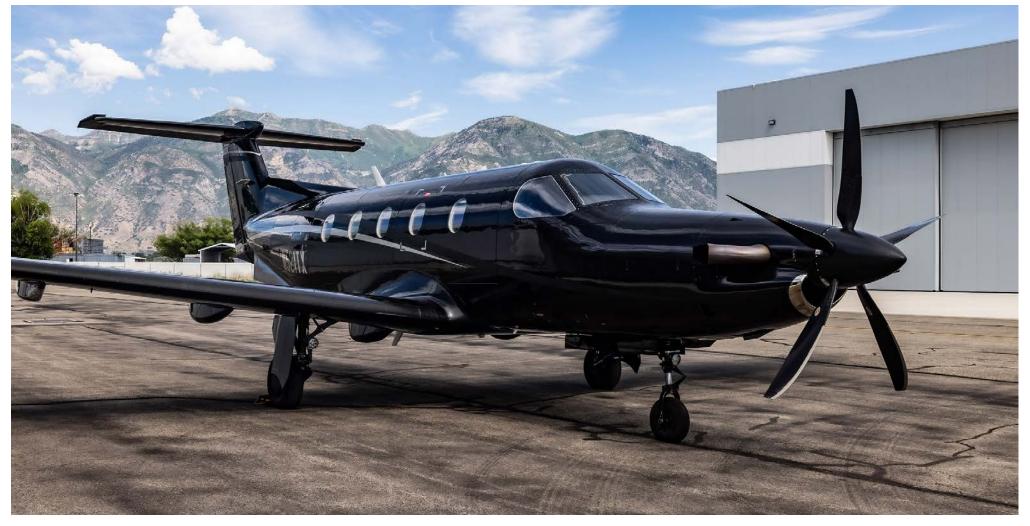

# **CARY FRIEDMAN**

Eagle Aviation (KCAE & KCUB) • West Columbia, SC +1 (803) 261-4782 cell • CFriedman@Eagle-Aviation.com

Serial Number: 1670 • Registration Number: N521TX

#### **EXTERIOR**

Black Velvet base with Matte Black and Star Silver stripes. Custom Matte Black Landing Gear.