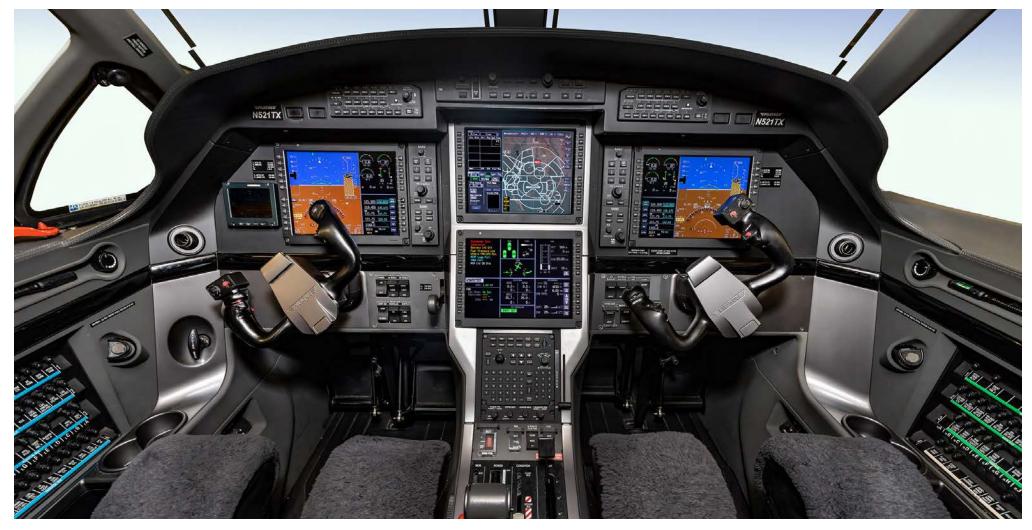

#### **AVIONICS**

- · Honeywell Primus Apex Avionics Package
- SmartView Synthetic Vision System
- Dual Honeywell KXP 2290A Transponders
- Honeywell KMC 9200 Autopilot Flight Controller
- Dual Honeywell KMA 29 Audio/Marker Panel
- BFGoodrich WX-500 Stormscope
- Bendix-King KMH 920 TAWS B/TCAS 1
- XM Weather/Radio

#### **ADDITIONAL EQUIPMENT & OPTIONS**

- Premium U.S. Avionics Package
- EMTEQ eConnect In Flight Entertainment System
- ADS-B Out
- · Factory Installed Air Conditioning
- Pulse Recognition Lights
- Lead Acid No.1 & 2 Battery
- 406 ELT