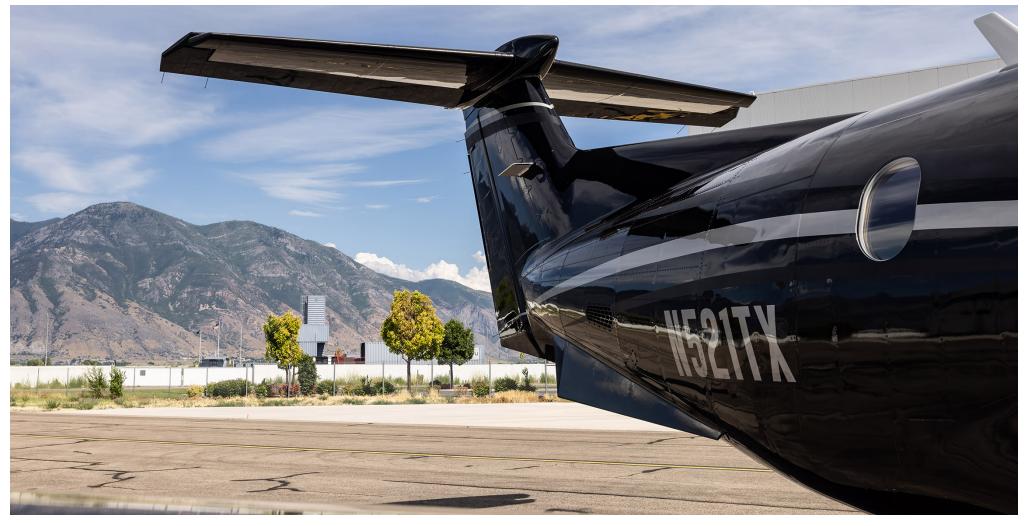

#### **EXTERIOR**

Black Velvet base with Matte Black and Star Silver stripes. Custom Matte Black Landing Gear.