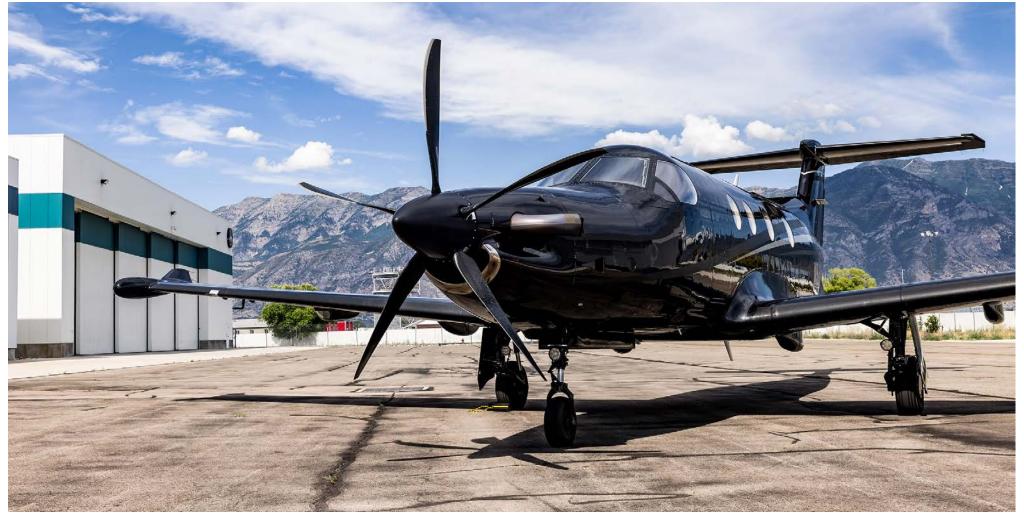

#### **PROP**

Hartzell 5-Blade Propeller System

Serial Number: SA132

Total Hours Since Overhaul: 202

#### **EXTERIOR**

Black Velvet base with Matte Black and Star Silver stripes. Custom Matte Black Landing Gear.

#### **INTERIOR**

- Executive 6+2 Passenger Interior Configuration featuring a forward 4-place executive club, 2 aft forward-facing executive seats, 2 additional aft forward facing standard seats.
- BMW Interior Cockpit and Cabin Package
- Aeronappa Raven Leather Cabin Seats
- Aerolamb Graphite Sheepskin Crew Seats
- Three 110V AC Power Cabin Outlets