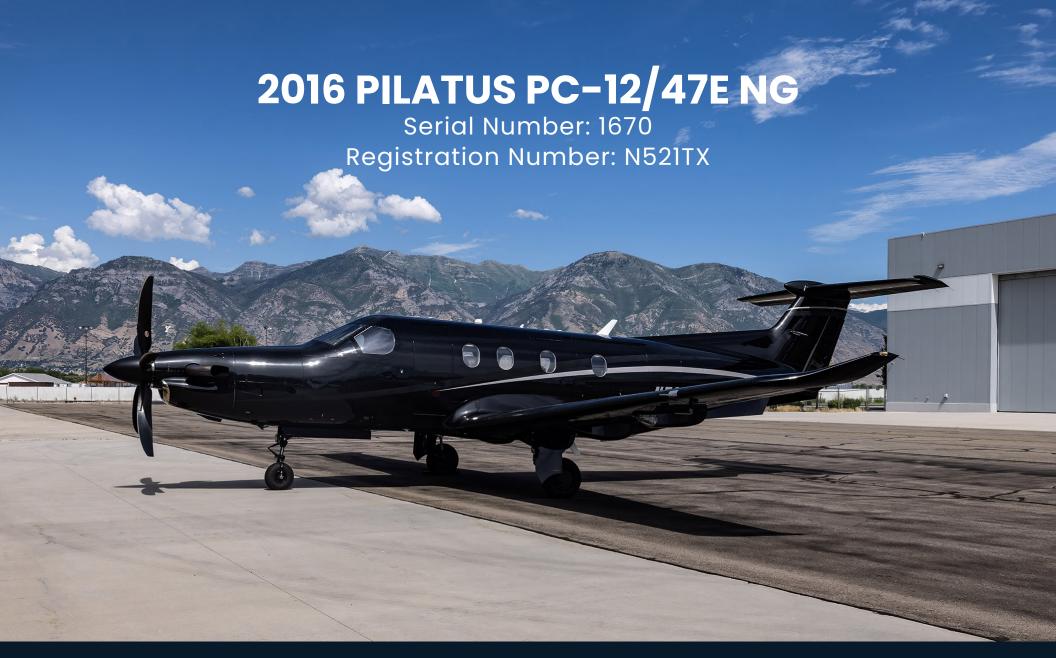

# **CARY FRIEDMAN**

Eagle Aviation (KCAE & KCUB) • West Columbia, SC +1 (803) 261-4782 cell • CFriedman@Eagle-Aviation.com

Serial Number: 1670 • Registration Number: N521TX

#### **EXTERIOR**

Black Velvet base with Matte Black and Star Silver stripes. Custom Matte Black Landing Gear.