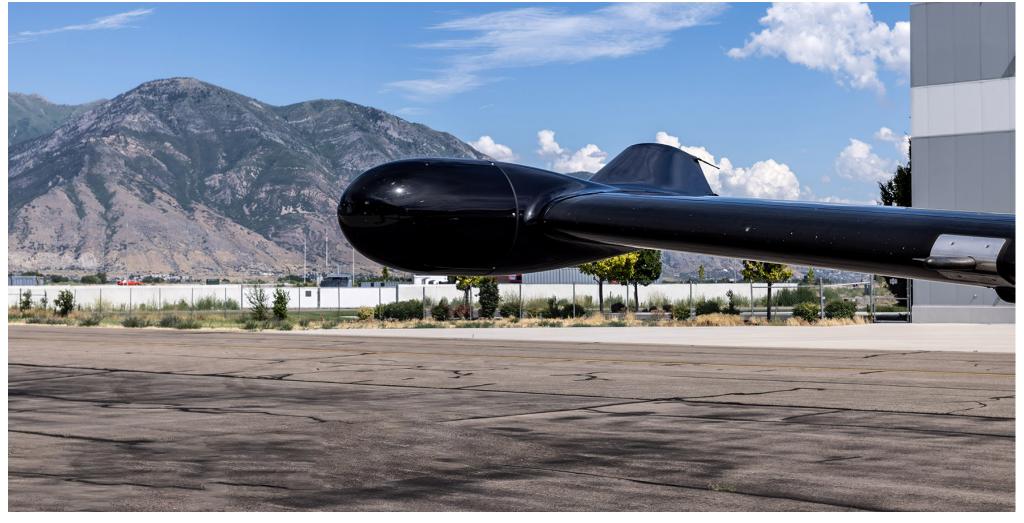

#### **EXTERIOR**

Black Velvet base with Matte Black and Star Silver stripes. Custom Matte Black Landing Gear.