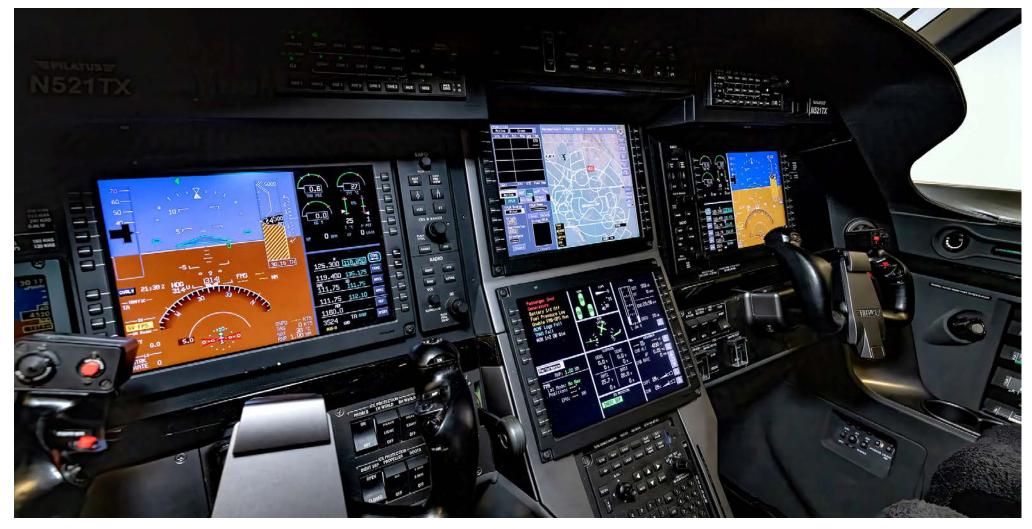

#### **AVIONICS**

- · Honeywell Primus Apex Avionics Package
- SmartView Synthetic Vision System
- Dual Honeywell KXP 2290A Transponders
- Honeywell KMC 9200 Autopilot Flight Controller
- Dual Honeywell KMA 29 Audio/Marker Panel
- BFGoodrich WX-500 Stormscope
- Bendix-King KMH 920 TAWS B/TCAS 1
- XM Weather/Radio

#### **ADDITIONAL EQUIPMENT & OPTIONS**

- Premium U.S. Avionics Package
- EMTEQ eConnect In Flight Entertainment System
- ADS-B Out
- · Factory Installed Air Conditioning
- Pulse Recognition Lights
- Lead Acid No.1 & 2 Battery
- 406 ELT