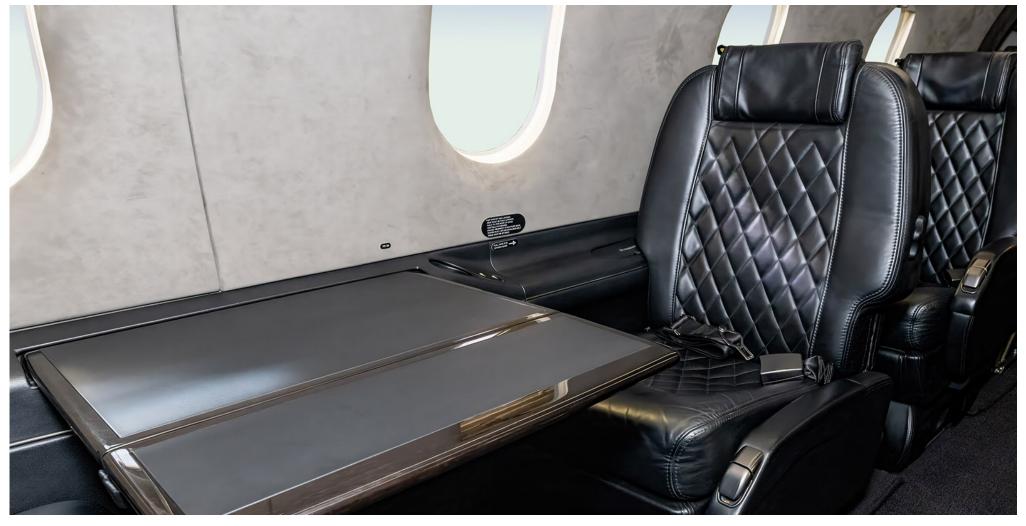

#### **INTERIOR**

- Executive 6+2 Passenger Interior Configuration featuring a forward 4-place executive club, 2 aft forward-facing executive seats, 2 additional aft forward facing standard seats.
- BMW Interior Cockpit and Cabin Package
- Aeronappa Raven Leather Cabin Seats
- Aerolamb Graphite Sheepskin Crew Seats
- Three 110V AC Power Cabin Outlets