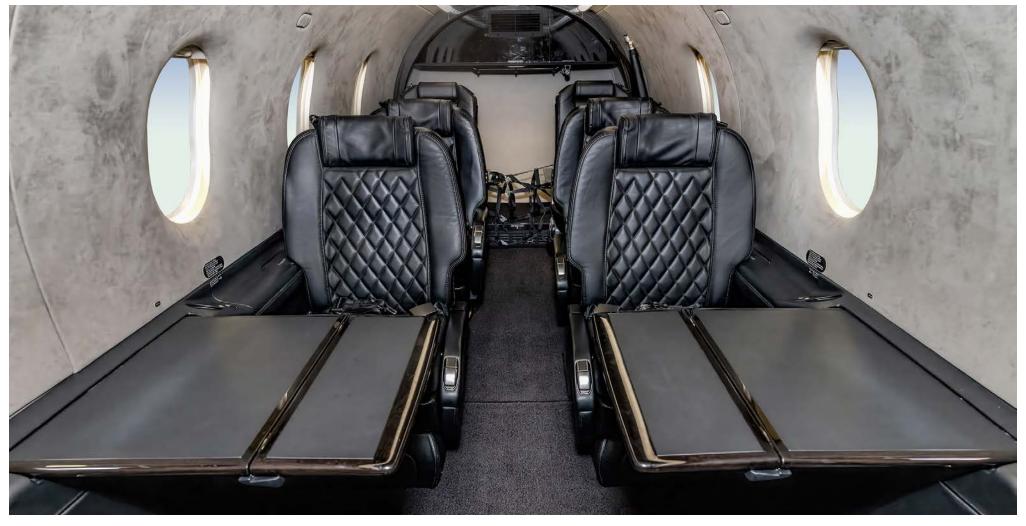

#### **INTERIOR**

- Executive 6+2 Passenger Interior Configuration featuring a forward 4-place executive club, 2 aft forward-facing executive seats, 2 additional aft forward facing standard seats.
- BMW Interior Cockpit and Cabin Package
- Aeronappa Raven Leather Cabin Seats
- Aerolamb Graphite Sheepskin Crew Seats
- Three 110V AC Power Cabin Outlets