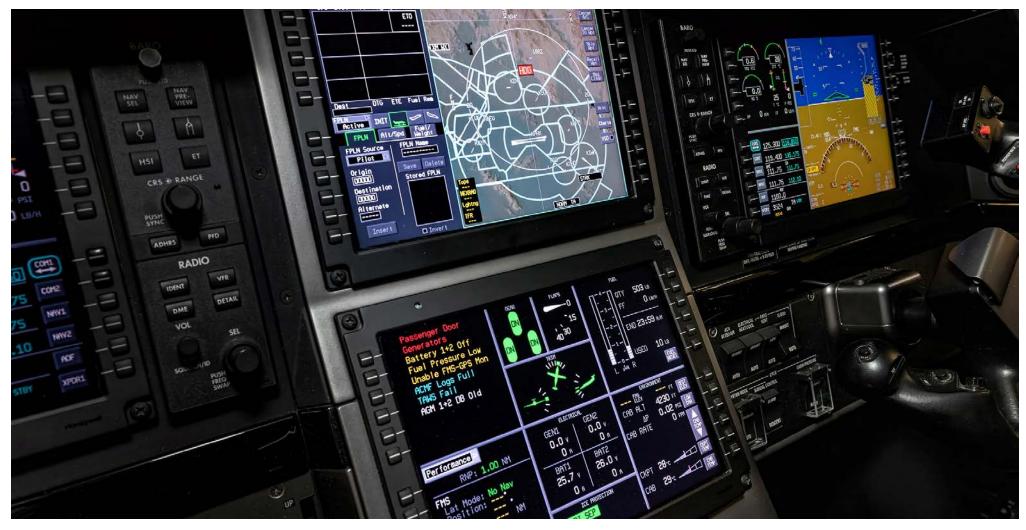

#### **HIGHLIGHTS**

- BMW Interior Cockpit & Cabin Package
- Premium U.S. Avionics Package
- eConnect Wireless In-Flight Entertainment System
- SmartView Synthetic Vision System

#### **AVIONICS**

- · Honeywell Primus Apex Avionics Package
- SmartView Synthetic Vision System
- Dual Honeywell KXP 2290A Transponders
- Honeywell KMC 9200 Autopilot Flight Controller
- Dual Honeywell KMA 29 Audio/Marker Panel
- BFGoodrich WX-500 Stormscope
- Bendix-King KMH 920 TAWS B/TCAS 1
- XM Weather/Radio

#### **ADDITIONAL EQUIPMENT & OPTIONS**

- Premium U.S. Avionics Package
- EMTEQ eConnect In Flight Entertainment System
- ADS-B Out
- · Factory Installed Air Conditioning
- Pulse Recognition Lights
- Lead Acid No.1 & 2 Battery
- 406 ELT