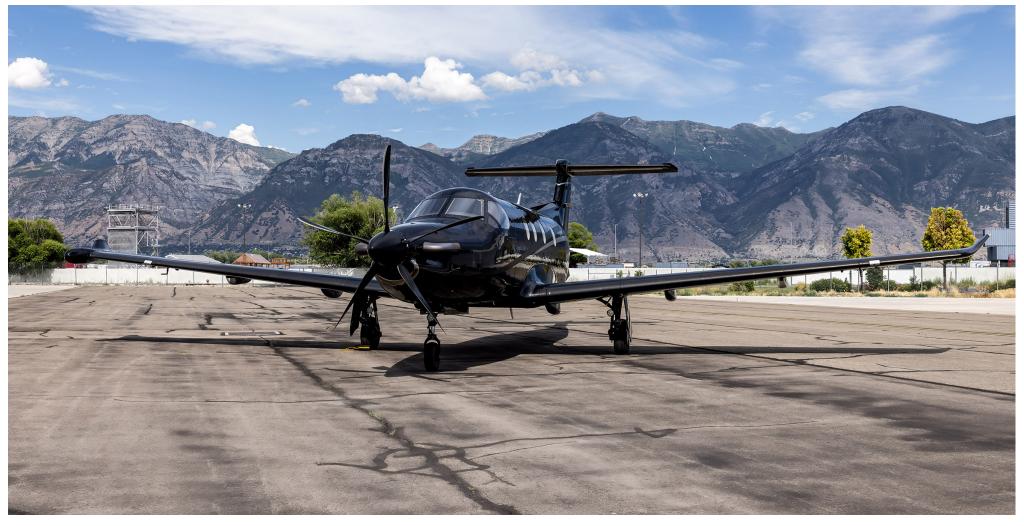

#### **AIRFRAME**

Total Time Since New: 2,903
Total Landings Since New: 2,510

#### **EXTERIOR**

Black Velvet base with Matte Black and Star Silver stripes. Custom Matte Black Landing Gear.