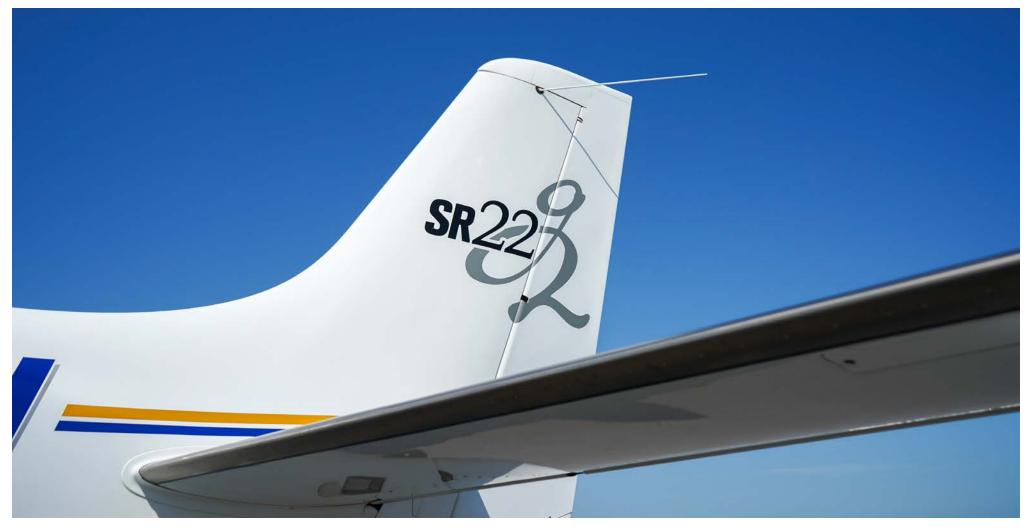

## **2005 CIRRUS SR22**

Serial Number: 1296 Registration Number: N394SJ

#### **HIGHLIGHTS**

- CAPS Repack c/w 2025
- Dual Garmin GTN 650's
- Garmin GTX 345 XPDR (ADS-B In & Out)
- Avidyne DFC 90 Autopilot
- · LED Wingtip Lights