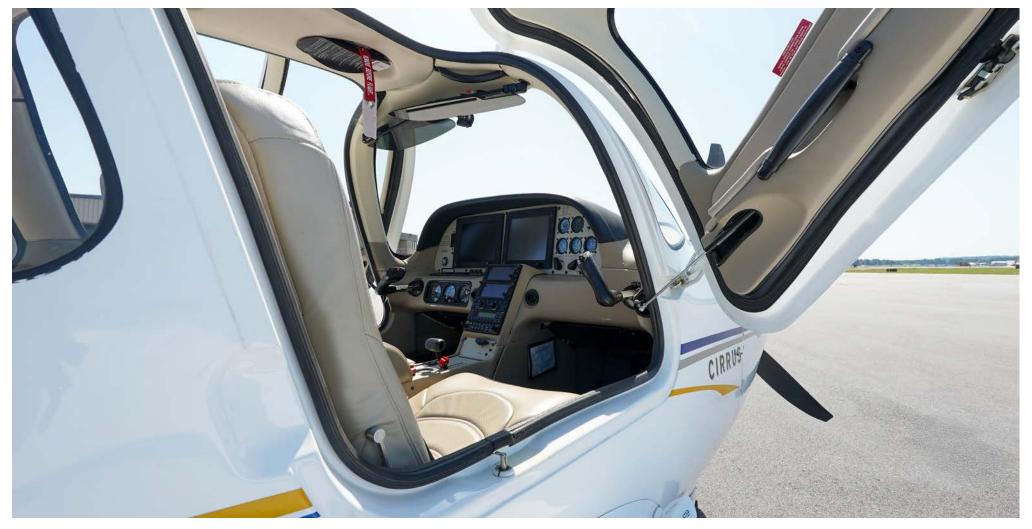

#### **AVIONICS**

- Avidyne EX5000 PFD / MFD
- E-Max Engine Monitor
- C-Max Jeppson Charts
- · Garmin GMA 340 Audio Panel
- Garmin GTN 650 NAV/COM/WAAS GPS #1
- Garmin GTN 650 NAV/COM/WAAS GPS #2
- Garmin GTX 345 Transponder (ADS-B In & Out)
- Avidyne DFC-90 Autopilot
- L3 Skywatch Traffic
- L3 Stormscope
- XM Weather Datalink