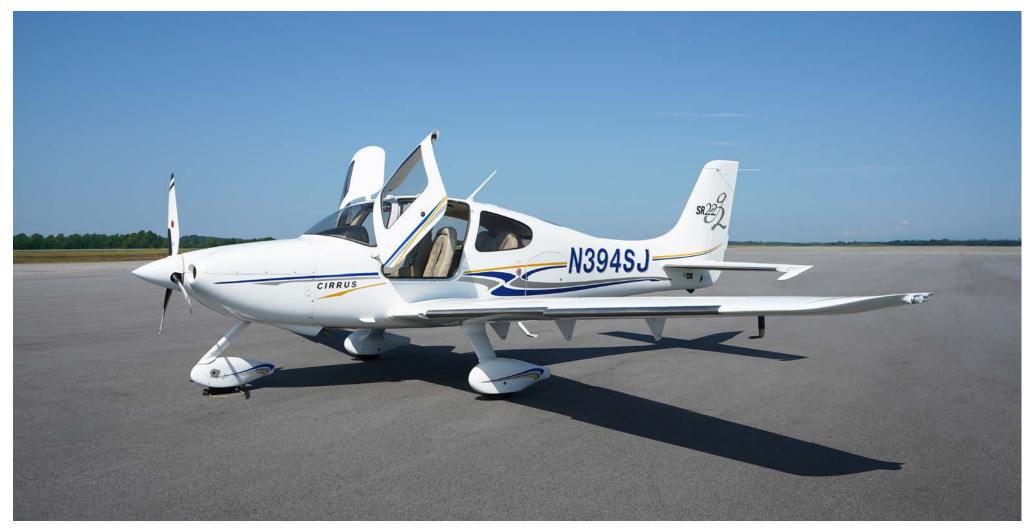

## **2005 CIRRUS SR22**

Serial Number: 1296 Registration Number: N394SJ

#### **HIGHLIGHTS**

- CAPS Repack c/w 2025
- Dual Garmin GTN 650's
- Garmin GTX 345 XPDR (ADS-B In & Out)
- Avidyne DFC 90 Autopilot
- · LED Wingtip Lights