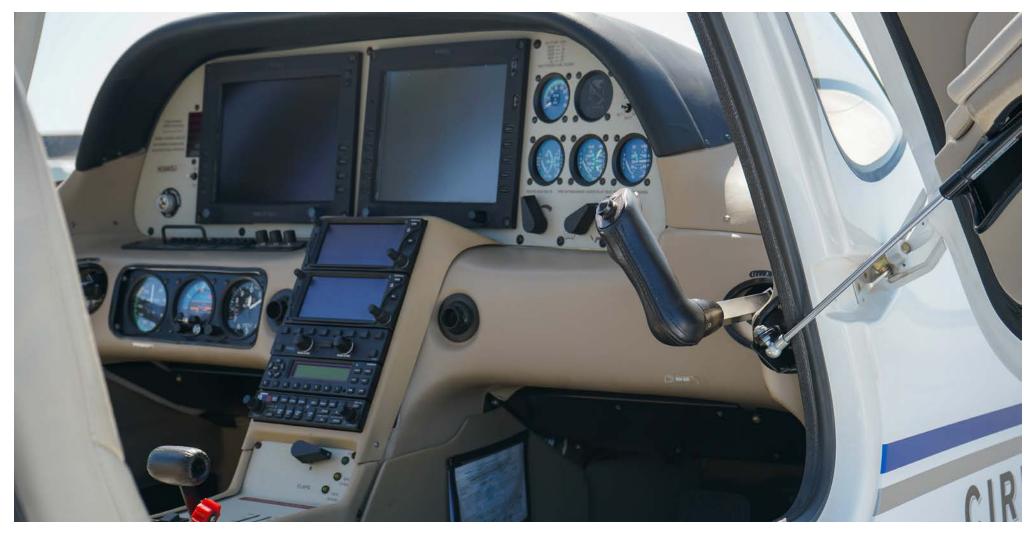

#### **AVIONICS**

- Avidyne EX5000 PFD / MFD
- E-Max Engine Monitor
- C-Max Jeppson Charts
- · Garmin GMA 340 Audio Panel
- Garmin GTN 650 NAV/COM/WAAS GPS #1
- Garmin GTN 650 NAV/COM/WAAS GPS #2
- Garmin GTX 345 Transponder (ADS-B In & Out)
- Avidyne DFC-90 Autopilot
- L3 Skywatch Traffic
- L3 Stormscope
- XM Weather Datalink