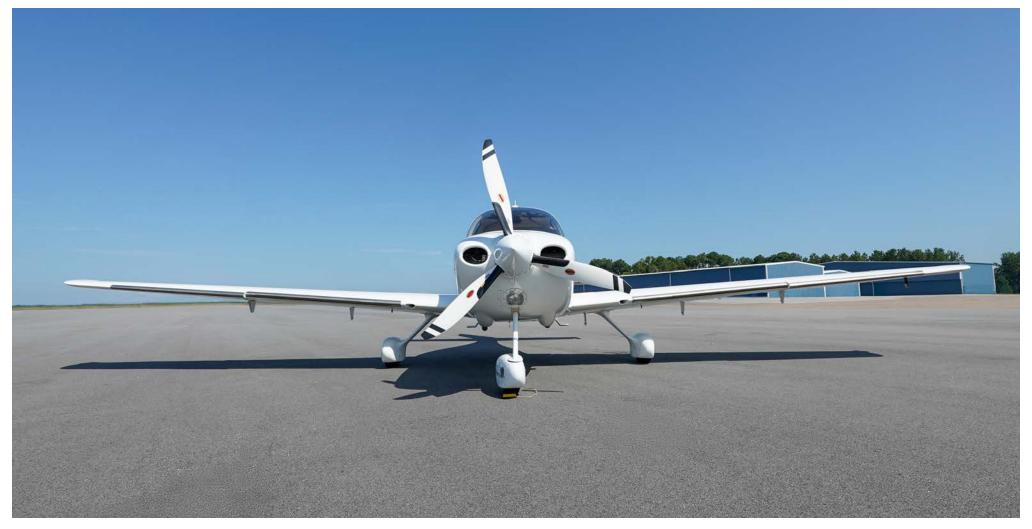

## **2005 CIRRUS SR22**

Serial Number: 1296 Registration Number: N394SJ

#### **HIGHLIGHTS**

- CAPS Repack c/w 2025
- Dual Garmin GTN 650's
- Garmin GTX 345 XPDR (ADS-B In & Out)
- Avidyne DFC 90 Autopilot
- · LED Wingtip Lights