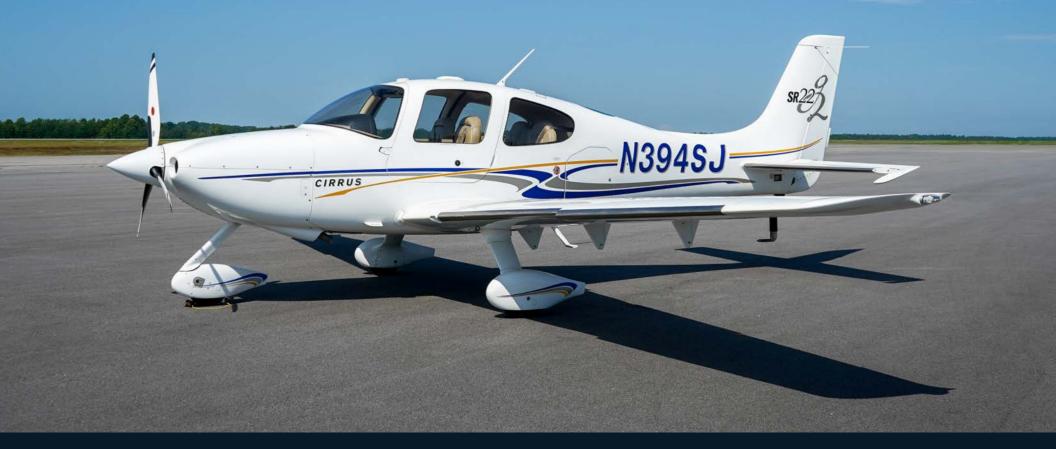

## **2005 CIRRUS SR22**

Serial Number: 1296 Registration Number: N394SJ

#### **HIGHLIGHTS**

- CAPS Repack c/w 2025
- Dual Garmin GTN 650's
- Garmin GTX 345 XPDR (ADS-B In & Out)
- Avidyne DFC 90 Autopilot
- · LED Wingtip Lights