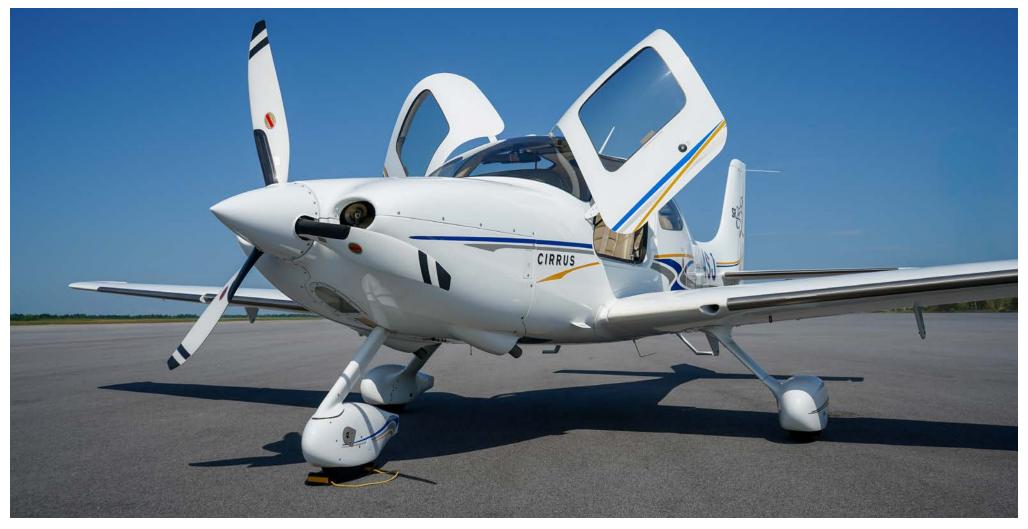

## **2005 CIRRUS SR22**

Serial Number: 1296 Registration Number: N394SJ

#### **HIGHLIGHTS**

- CAPS Repack c/w 2025
- Dual Garmin GTN 650's
- Garmin GTX 345 XPDR (ADS-B In & Out)
- Avidyne DFC 90 Autopilot
- · LED Wingtip Lights

#### **AIRFRAME**

Total Time Since New: 1,610

#### **ENGINE**

Engine Type: Continental IO-550-N 310 HP

Total Hours Since New: 1,610

TBO: 2,000

#### **PROP**

Propeller Type: 3-Bladed Hartzell Propeller

Total Hours Since New: 1,610

#### **MAINTENANCE**

- CAPS Repack c/w 2025
- Recent Annual Inspection

#### **AVIONICS**

- Avidyne EX5000 PFD / MFD
- E-Max Engine Monitor
- C-Max Jeppson Charts
- · Garmin GMA 340 Audio Panel
- Garmin GTN 650 NAV/COM/WAAS GPS #1
- Garmin GTN 650 NAV/COM/WAAS GPS #2
- Garmin GTX 345 Transponder (ADS-B In & Out)
- Avidyne DFC-90 Autopilot
- L3 Skywatch Traffic
- L3 Stormscope
- XM Weather Datalink

#### **OPTIONS**

- TKS Ice Protection System
- LED Wingtip Lights
- Airwolf Air / Oil Separator

Specifications and descriptions are provided as introductory information only and do not constitute representations or warranties. Verification of specifications remains the sole responsibility of the purchaser. Photographs and images may have been altered to remove logos, registration marks, or other identifying information to protect the privacy of the current owner. Please note that images may not reflect the aircraft's most current condition as of this listing. The aircraft is subject to prior sale, lease, or removal from the market without notice.