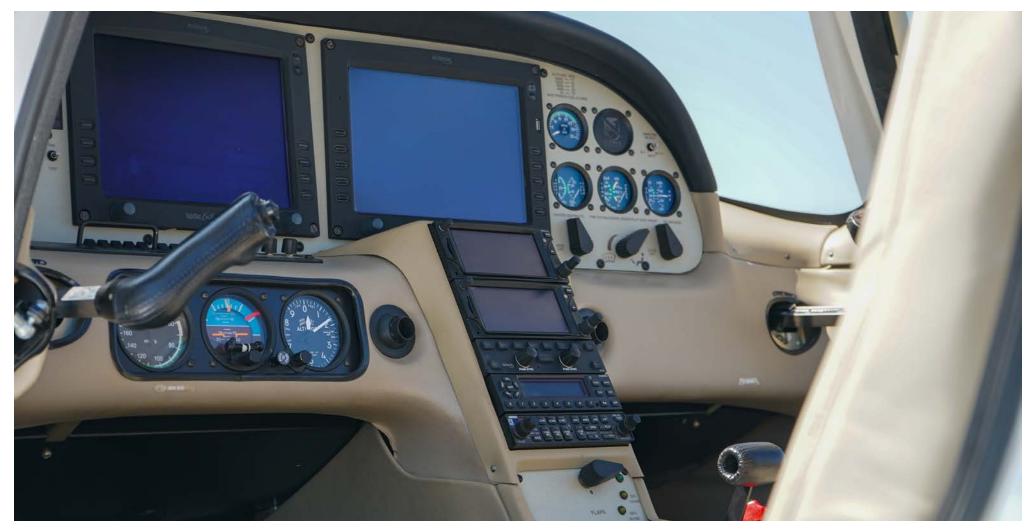

#### **AVIONICS**

- Avidyne EX5000 PFD / MFD
- E-Max Engine Monitor
- C-Max Jeppson Charts
- · Garmin GMA 340 Audio Panel
- Garmin GTN 650 NAV/COM/WAAS GPS #1
- Garmin GTN 650 NAV/COM/WAAS GPS #2
- Garmin GTX 345 Transponder (ADS-B In & Out)
- Avidyne DFC-90 Autopilot
- L3 Skywatch Traffic
- L3 Stormscope
- XM Weather Datalink