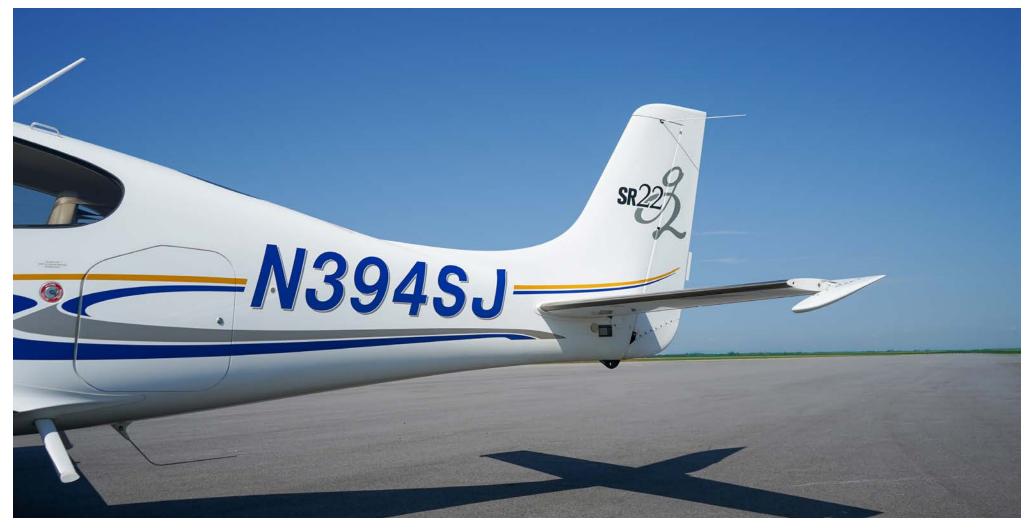

## **2005 CIRRUS SR22**

Serial Number: 1296 Registration Number: N394SJ

#### **HIGHLIGHTS**

- CAPS Repack c/w 2025
- Dual Garmin GTN 650's
- Garmin GTX 345 XPDR (ADS-B In & Out)
- Avidyne DFC 90 Autopilot
- · LED Wingtip Lights

#### **AIRFRAME**

Total Time Since New: 1,610

#### **ENGINE**

Engine Type: Continental IO-550-N 310 HP

Total Hours Since New: 1,610

TBO: 2,000

#### **PROP**

Propeller Type: 3-Bladed Hartzell Propeller

Total Hours Since New: 1,610

#### **MAINTENANCE**

- CAPS Repack c/w 2025
- Recent Annual Inspection

#### **AVIONICS**

- Avidyne EX5000 PFD / MFD
- E-Max Engine Monitor
- C-Max Jeppson Charts
- · Garmin GMA 340 Audio Panel
- Garmin GTN 650 NAV/COM/WAAS GPS #1
- Garmin GTN 650 NAV/COM/WAAS GPS #2
- Garmin GTX 345 Transponder (ADS-B In & Out)
- Avidyne DFC-90 Autopilot
- L3 Skywatch Traffic
- L3 Stormscope
- XM Weather Datalink

#### **OPTIONS**

- TKS Ice Protection System
- LED Wingtip Lights
- Airwolf Air / Oil Separator

Specifications and descriptions are provided as introductory information only and do not constitute representations or warranties. Verification of specifications remains the sole responsibility of the purchaser. Photographs and images may have been altered to remove logos, registration marks, or other identifying information to protect the privacy of the current owner. Please note that images may not reflect the aircraft's most current condition as of this listing. The aircraft is subject to prior sale, lease, or removal from the market without notice.