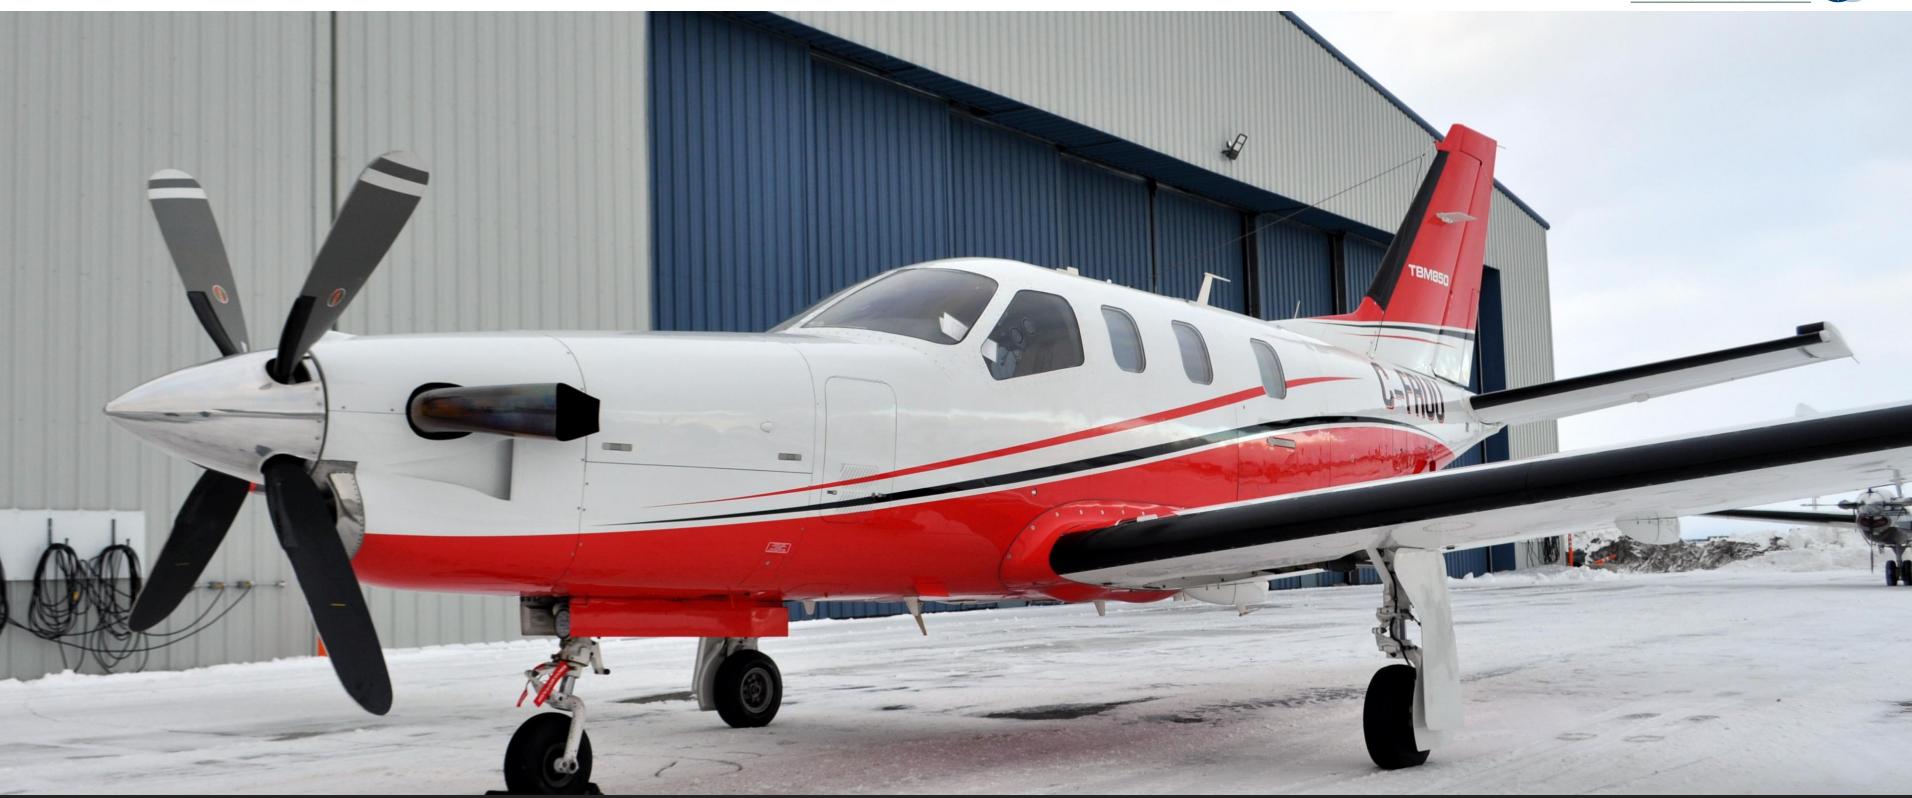

### C-FRUU, SN 362

- 2006 YOM
- 1,886 TTSN
- Annual Inspection: July 2024
- Engine: 1,886 TTSN
- Prop: 1,886 TTSN
- Garmin G600TXi Avionics Suite
- 2021 Paint
- Located: Winnipeg

# C-FRUU, SN 362

### **AIRCRAFT SPECIFICATIONS:**

| Exterior | Overall White with Red and Black accent striping.<br>New in 2021 |
|----------|------------------------------------------------------------------|
| Interior | Seating for 4 passengers with seats finished in grey leather     |
|          | *All specifications are subject to verification by the buyer     |