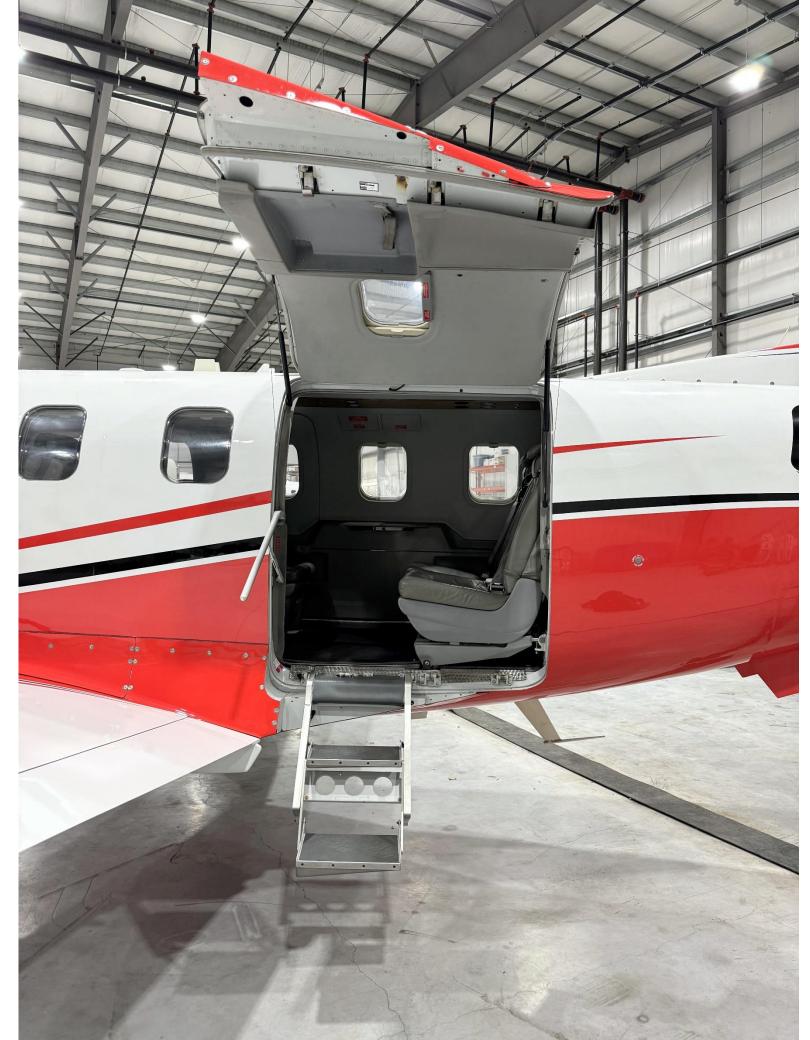

### **AIRCRAFT SPECIFICATIONS:**

| Exterior | Overall White with Red and Black accent striping.<br>New in 2021 |
|----------|------------------------------------------------------------------|
| Interior | Seating for 4 passengers with seats finished in grey leather     |
|          | *All specifications are subject to verification by the buyer     |