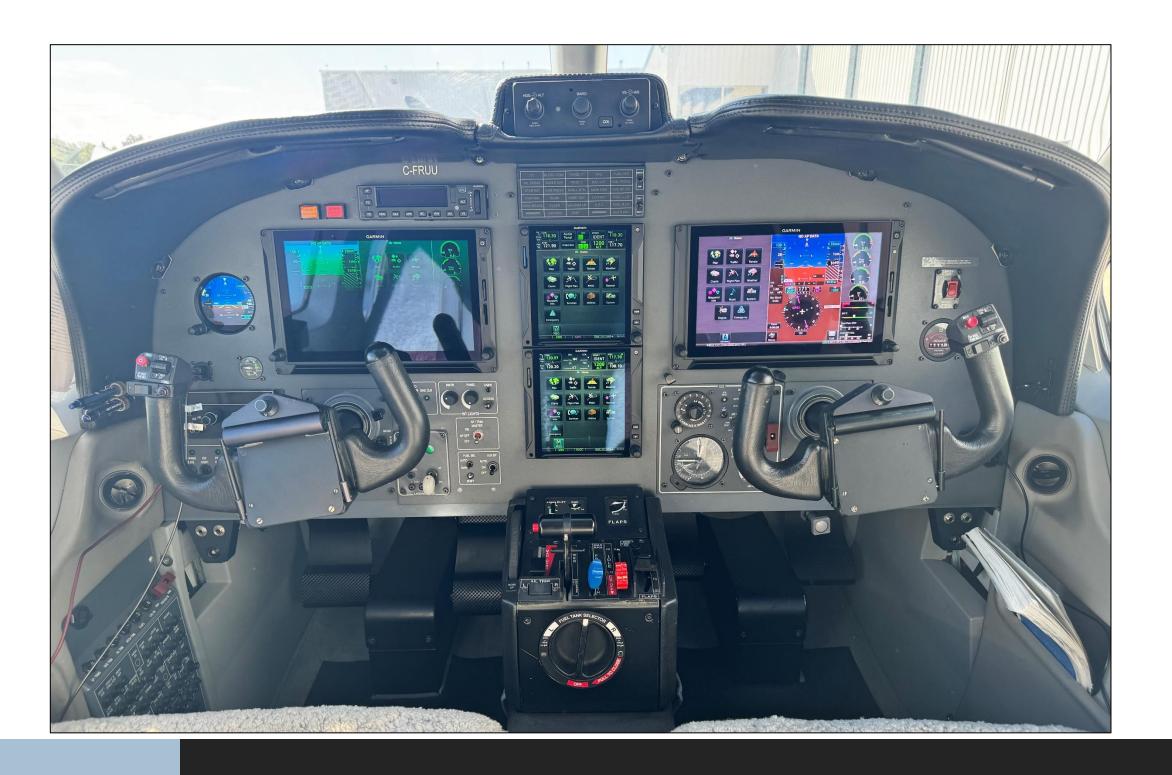

### **AIRCRAFT SPECIFICATIONS:**

| Avionics            | Garmin G600 Txi Avionics Package – Dual G600 Txi PFD/MFD with GSU75 ADAHRS RVSM and Engine Indication System GMA 35c Remote Audio Panel GI275 Electronic Standby Dual GTN750 NAV/COM/GPS GSB 15 USB Charger GTS 825 Traffic Advisory System GWX75 Weather Radar GFC 600 Autopilot Dual GTX335DR/ GTX345DR Transponder |
|---------------------|-----------------------------------------------------------------------------------------------------------------------------------------------------------------------------------------------------------------------------------------------------------------------------------------------------------------------|
| Additional Features | ADS-B Out Garmin GI-275 electronic standby indicator Garmin Flight Stream 510 Garmin GMA-35C audio panel XM weather & audio Garmin GDL-69A datalink & audio                                                                                                                                                           |