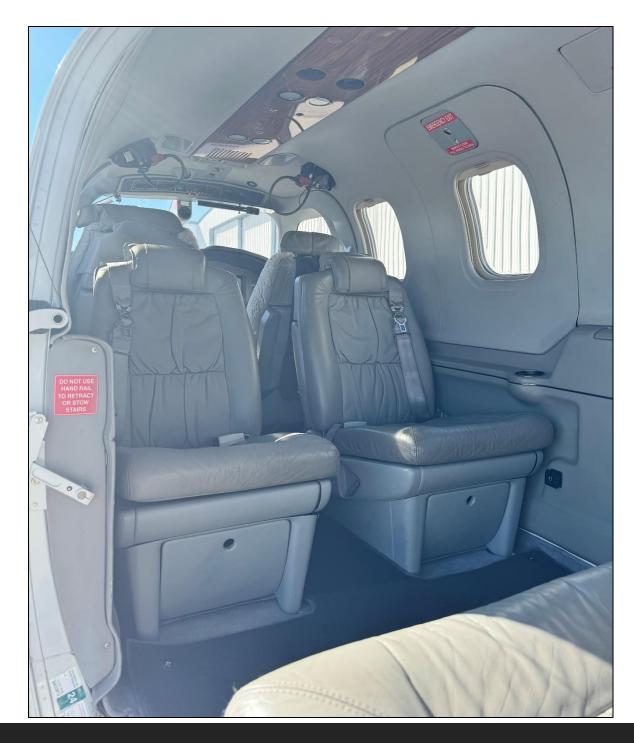

### **AIRCRAFT SPECIFICATIONS:**

| Exterior | Overall White with Red and Black accent striping.<br>New in 2021 |
|----------|------------------------------------------------------------------|
| Interior | Seating for 4 passengers with seats finished in grey leather     |
|          | *All specifications are subject to verification by the buyer     |