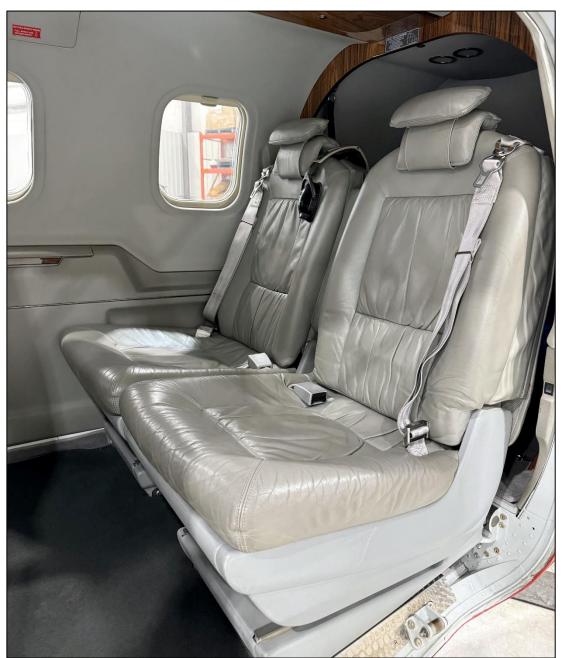

### **AIRCRAFT SPECIFICATIONS:**

| Exterior | Overall White with Red and Black accent striping.<br>New in 2021 |
|----------|------------------------------------------------------------------|
| Interior | Seating for 4 passengers with seats finished in grey leather     |
|          | *All specifications are subject to verification by the buyer     |