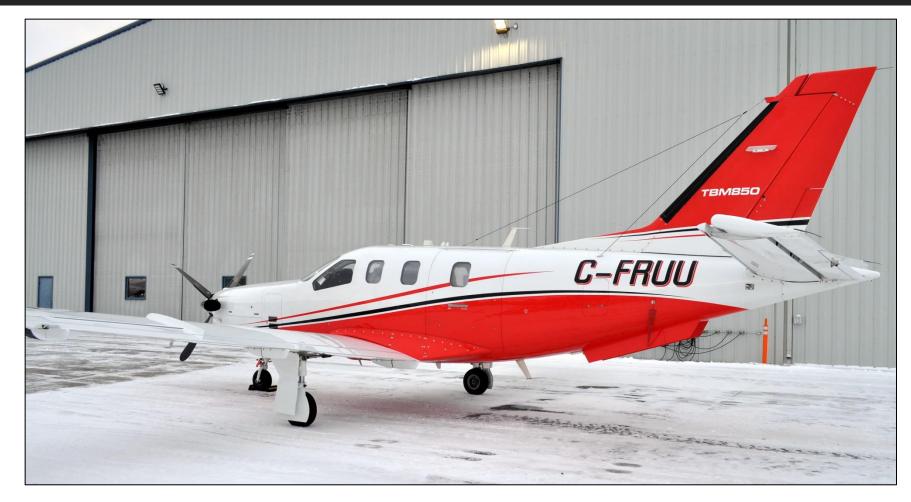

### C-FRUU, SN 362

- 2006 YOM
- 1,886 TTSN
- Annual Inspection: July 2024
- Engine: 1,886 TTSN
- Prop: 1,886 TTSN
- Garmin G600TXi Avionics Suite
- 2021 Paint
- Located: Winnipeg

# C-FRUU, SN 362

### **AIRCRAFT SPECIFICATIONS:**

| Exterior | Overall White with Red and Black accent striping.<br>New in 2021 |
|----------|------------------------------------------------------------------|
| Interior | Seating for 4 passengers with seats finished in grey leather     |
|          | *All specifications are subject to verification by the buyer     |