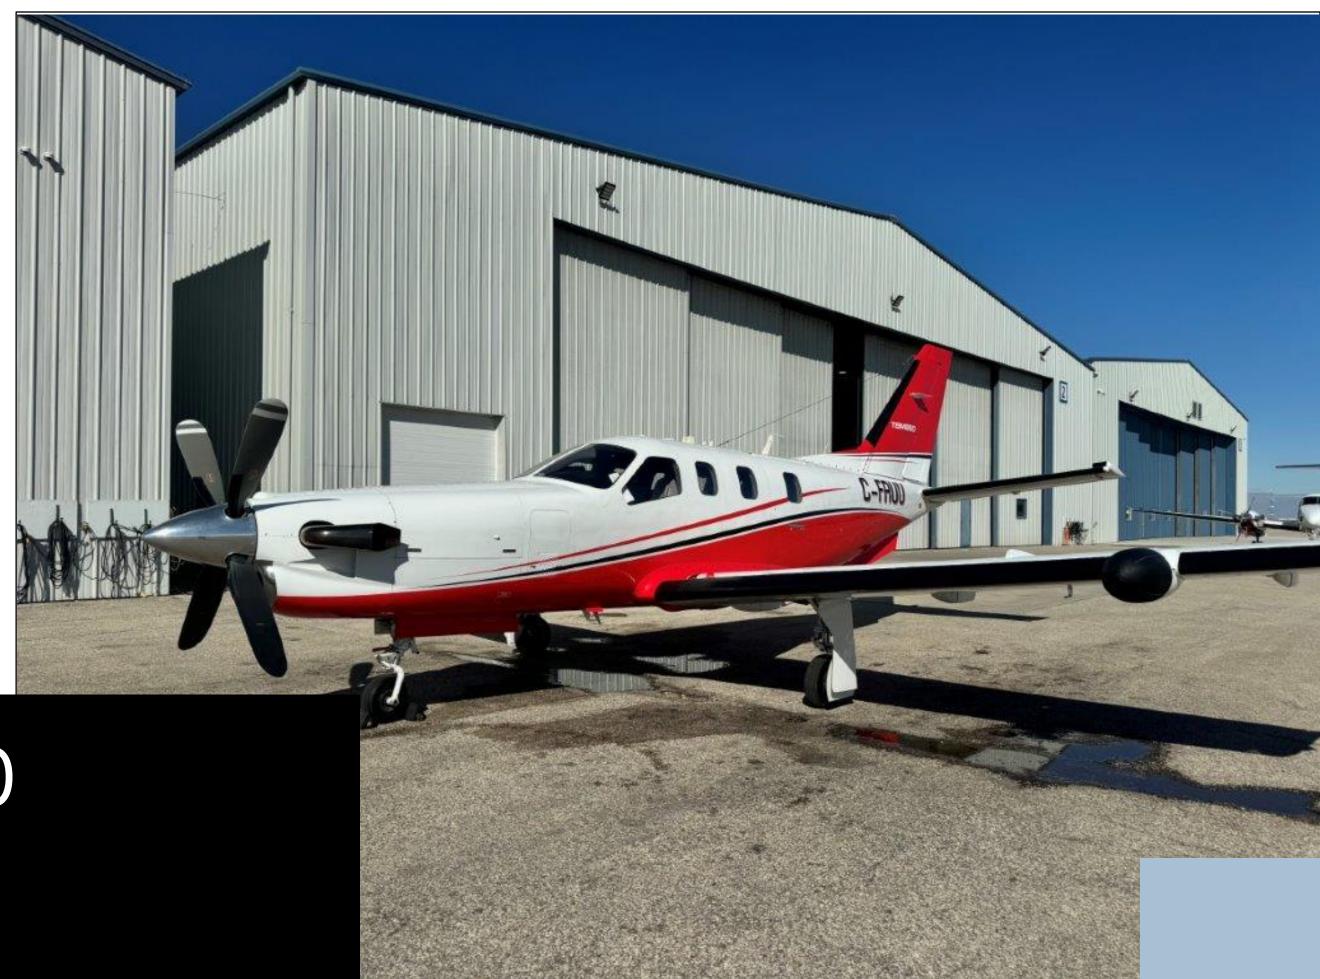

## Socata TBM 850

### 2006 SOCATA TBM 850

### C-FRUU, SN 362

- 2006 YOM
- 1,886 TTSN
- Annual Inspection: July 2024
- Engine: 1,886 TTSN
- Prop: 1,886 TTSN
- Garmin G600TXi Avionics Suite
- 2021 Paint
- Located: Winnipeg

### **AIRCRAFT SPECIFICATIONS:**

| Exterior | Overall White with Red and Black accent striping.<br>New in 2021 |
|----------|------------------------------------------------------------------|
| Interior | Seating for 4 passengers with seats finished in grey leather     |
|          | *All specifications are subject to verification by the buyer     |