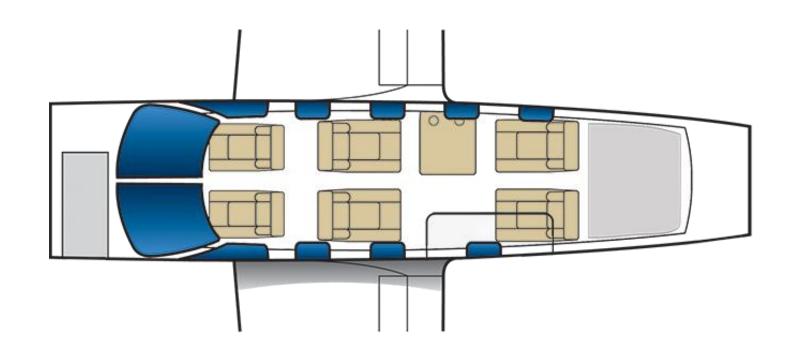

### **AIRCRAFT SPECIFICATIONS:**

| Exterior | Overall White with Red and Black accent striping.<br>New in 2021 |
|----------|------------------------------------------------------------------|
| Interior | Seating for 4 passengers with seats finished in grey leather     |
|          | *All specifications are subject to verification by the buyer     |