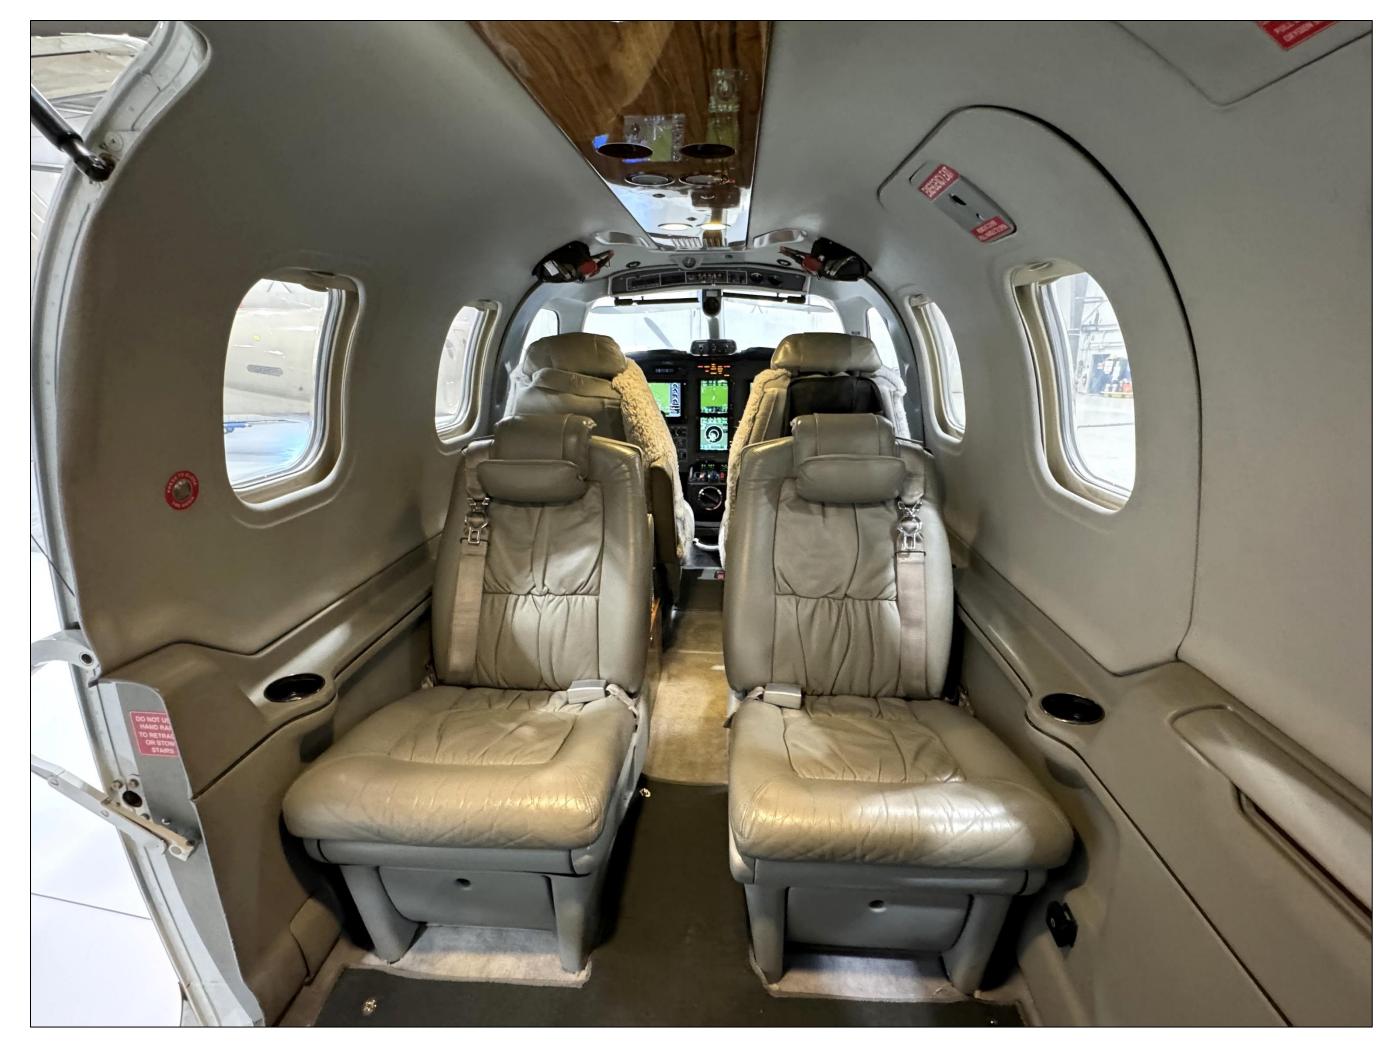

### **AIRCRAFT SPECIFICATIONS:**

| Avionics            | Garmin G600 Txi Avionics Package – Dual G600 Txi PFD/MFD with GSU75 ADAHRS RVSM and Engine Indication System GMA 35c Remote Audio Panel GI275 Electronic Standby Dual GTN750 NAV/COM/GPS GSB 15 USB Charger GTS 825 Traffic Advisory System GWX75 Weather Radar GFC 600 Autopilot Dual GTX335DR/ GTX345DR Transponder |
|---------------------|-----------------------------------------------------------------------------------------------------------------------------------------------------------------------------------------------------------------------------------------------------------------------------------------------------------------------|
| Additional Features | ADS-B Out Garmin GI-275 electronic standby indicator Garmin Flight Stream 510 Garmin GMA-35C audio panel XM weather & audio Garmin GDL-69A datalink & audio                                                                                                                                                           |