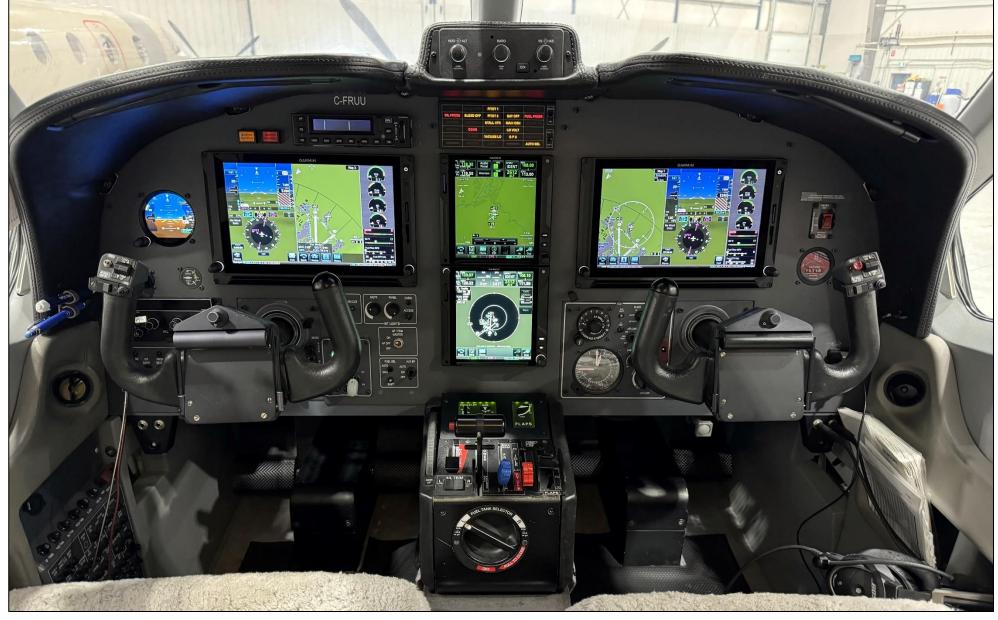

### **AIRCRAFT SPECIFICATIONS:**

| Avionics            | Garmin G600 Txi Avionics Package – Dual G600 Txi PFD/MFD with GSU75 ADAHRS RVSM and Engine Indication System GMA 35c Remote Audio Panel GI275 Electronic Standby Dual GTN750 NAV/COM/GPS GSB 15 USB Charger GTS 825 Traffic Advisory System GWX75 Weather Radar GFC 600 Autopilot Dual GTX335DR/ GTX345DR Transponder |
|---------------------|-----------------------------------------------------------------------------------------------------------------------------------------------------------------------------------------------------------------------------------------------------------------------------------------------------------------------|
| Additional Features | ADS-B Out Garmin GI-275 electronic standby indicator Garmin Flight Stream 510 Garmin GMA-35C audio panel XM weather & audio Garmin GDL-69A datalink & audio                                                                                                                                                           |