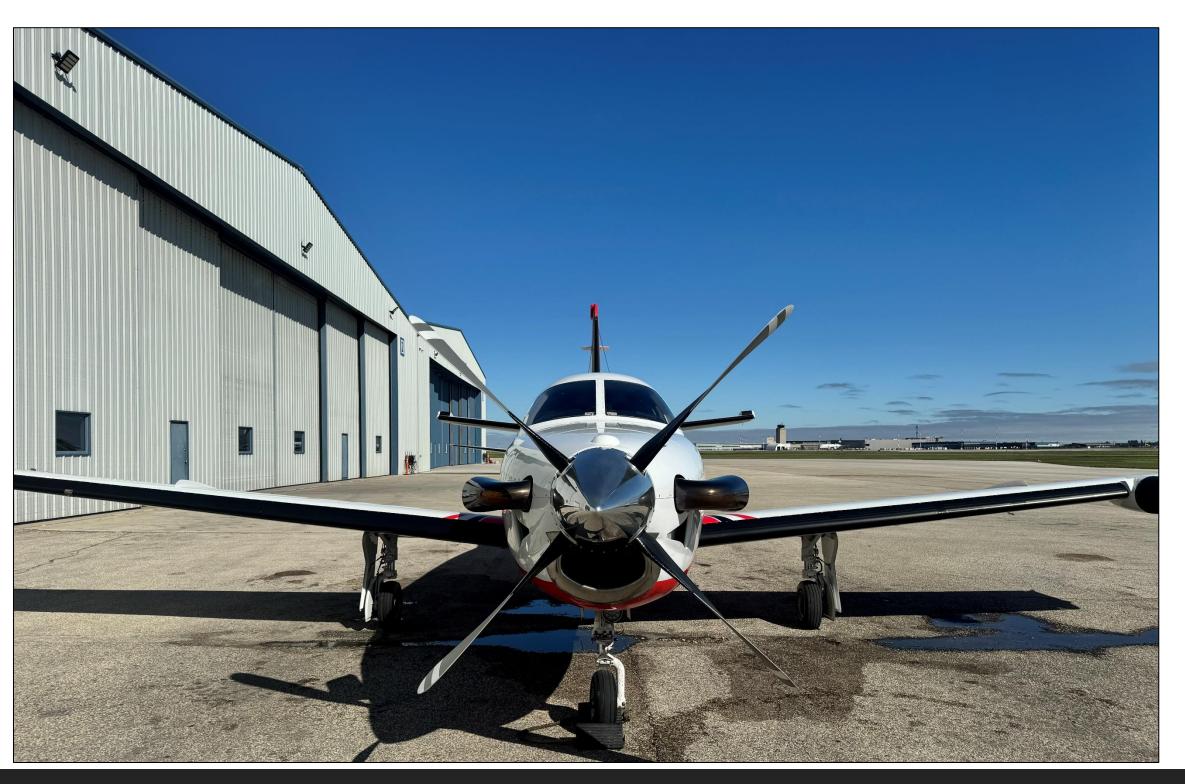

#### **AIRCRAFT SPECIFICATIONS:**

| Airframe                                                     | 1,886 TTSN                     |  |
|--------------------------------------------------------------|--------------------------------|--|
| Engine                                                       | PT6A-66D<br>1,886 TTSN         |  |
| Prop                                                         | 4 Blade Hartzell<br>1,886 TTSN |  |
| *All specifications are subject to verification by the buyer |                                |  |