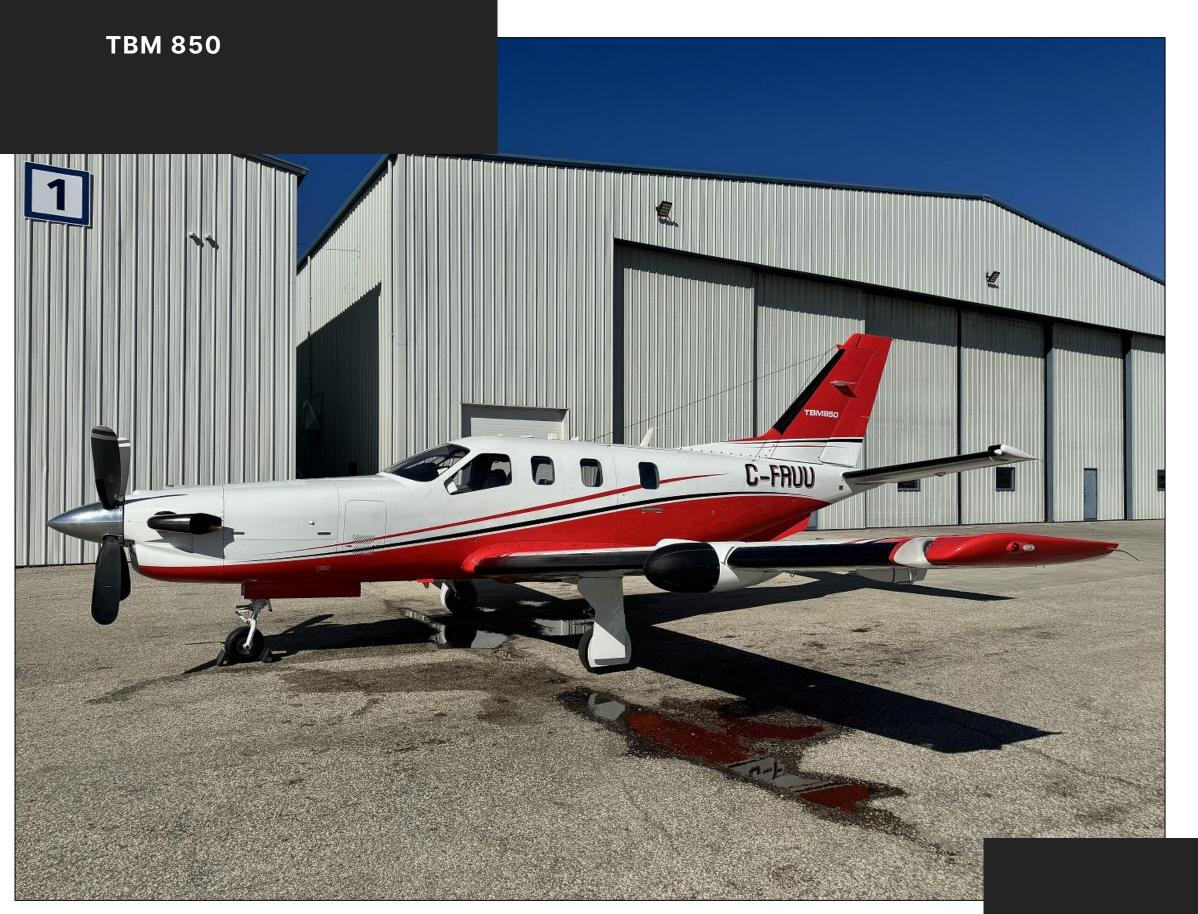

### C-FRUU, SN 362

- 2006 YOM
- 1,886 TTSN
- Annual Inspection: July 2024
- Engine: 1,886 TTSN
- Prop: 1,886 TTSN
- Garmin G600TXi Avionics Suite
- 2021 Paint
- Located: Winnipeg

# C-FRUU, SN 362

### **AIRCRAFT SPECIFICATIONS:**

| Exterior | Overall White with Red and Black accent striping.<br>New in 2021 |
|----------|------------------------------------------------------------------|
| Interior | Seating for 4 passengers with seats finished in grey leather     |
|          | *All specifications are subject to verification by the buyer     |