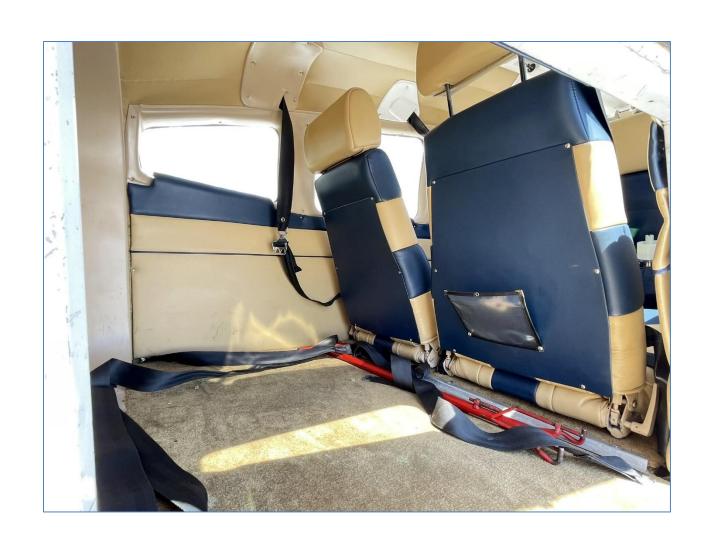

### **AIRCRAFT SPECIFICATIONS:**

| Exterior | Overall White with red and blue accent striping.                                            |
|----------|---------------------------------------------------------------------------------------------|
| Interior | Seating for 4 with seats finished in two tone (blue and tan) vinyl. In excellent condition. |
|          | *All specifications are subject to verification by the buyer                                |