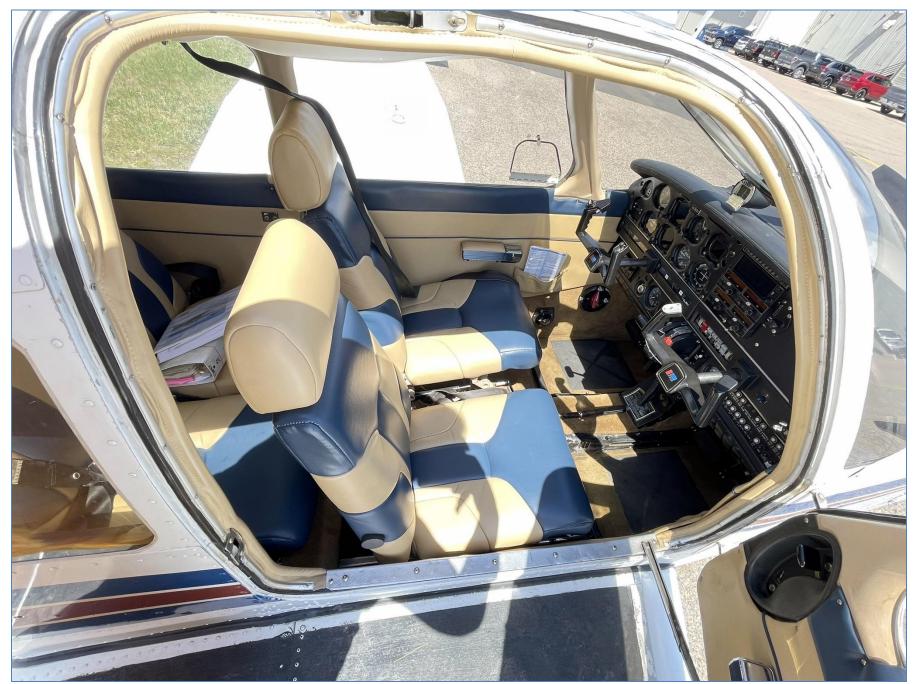

### **AIRCRAFT SPECIFICATIONS:**

| Exterior | Overall White with red and blue accent striping.                                            |
|----------|---------------------------------------------------------------------------------------------|
| Interior | Seating for 4 with seats finished in two tone (blue and tan) vinyl. In excellent condition. |
|          | *All specifications are subject to verification by the buyer                                |