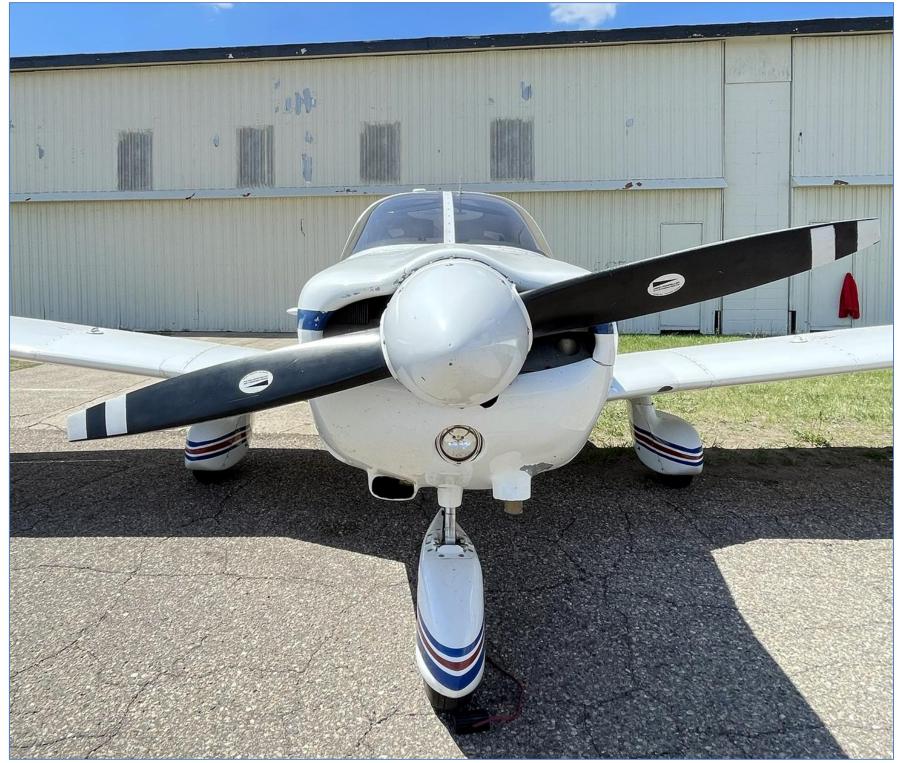

### **AIRCRAFT SPECIFICATIONS:**

| Exterior | Overall White with red and blue accent striping.                                            |
|----------|---------------------------------------------------------------------------------------------|
| Interior | Seating for 4 with seats finished in two tone (blue and tan) vinyl. In excellent condition. |
|          | *All specifications are subject to verification by the buyer                                |