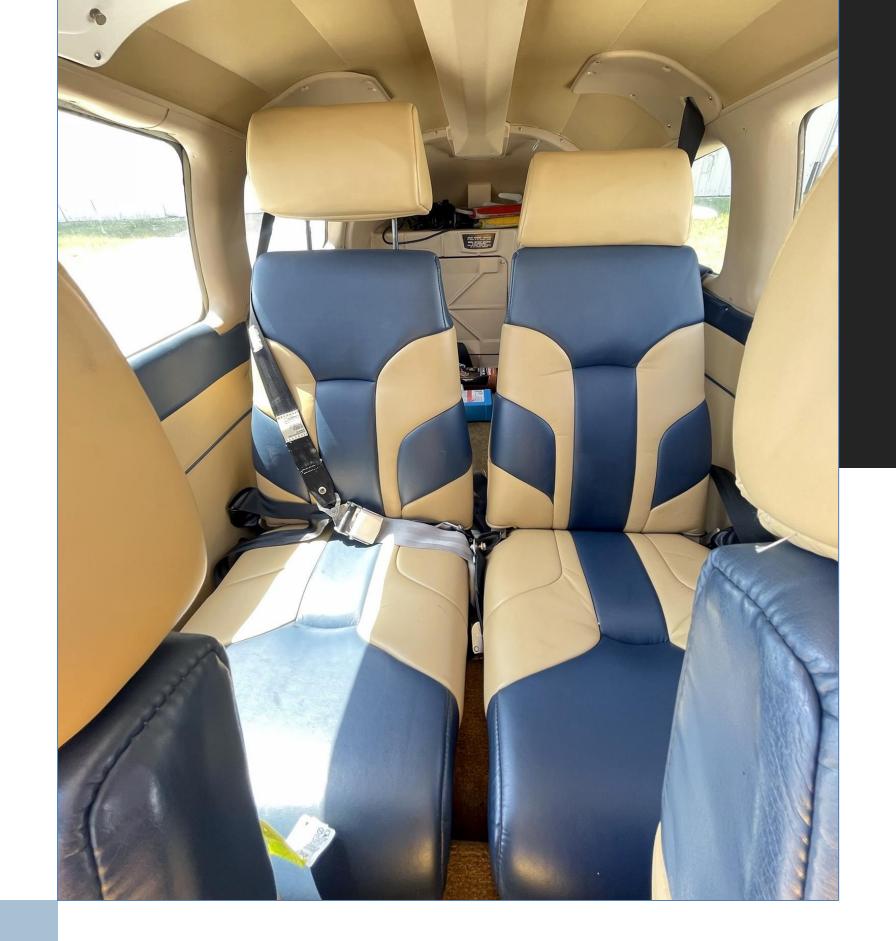

### **AIRCRAFT SPECIFICATIONS:**

| Exterior | Overall White with red and blue accent striping.                                            |
|----------|---------------------------------------------------------------------------------------------|
| Interior | Seating for 4 with seats finished in two tone (blue and tan) vinyl. In excellent condition. |
|          | *All specifications are subject to verification by the buyer                                |