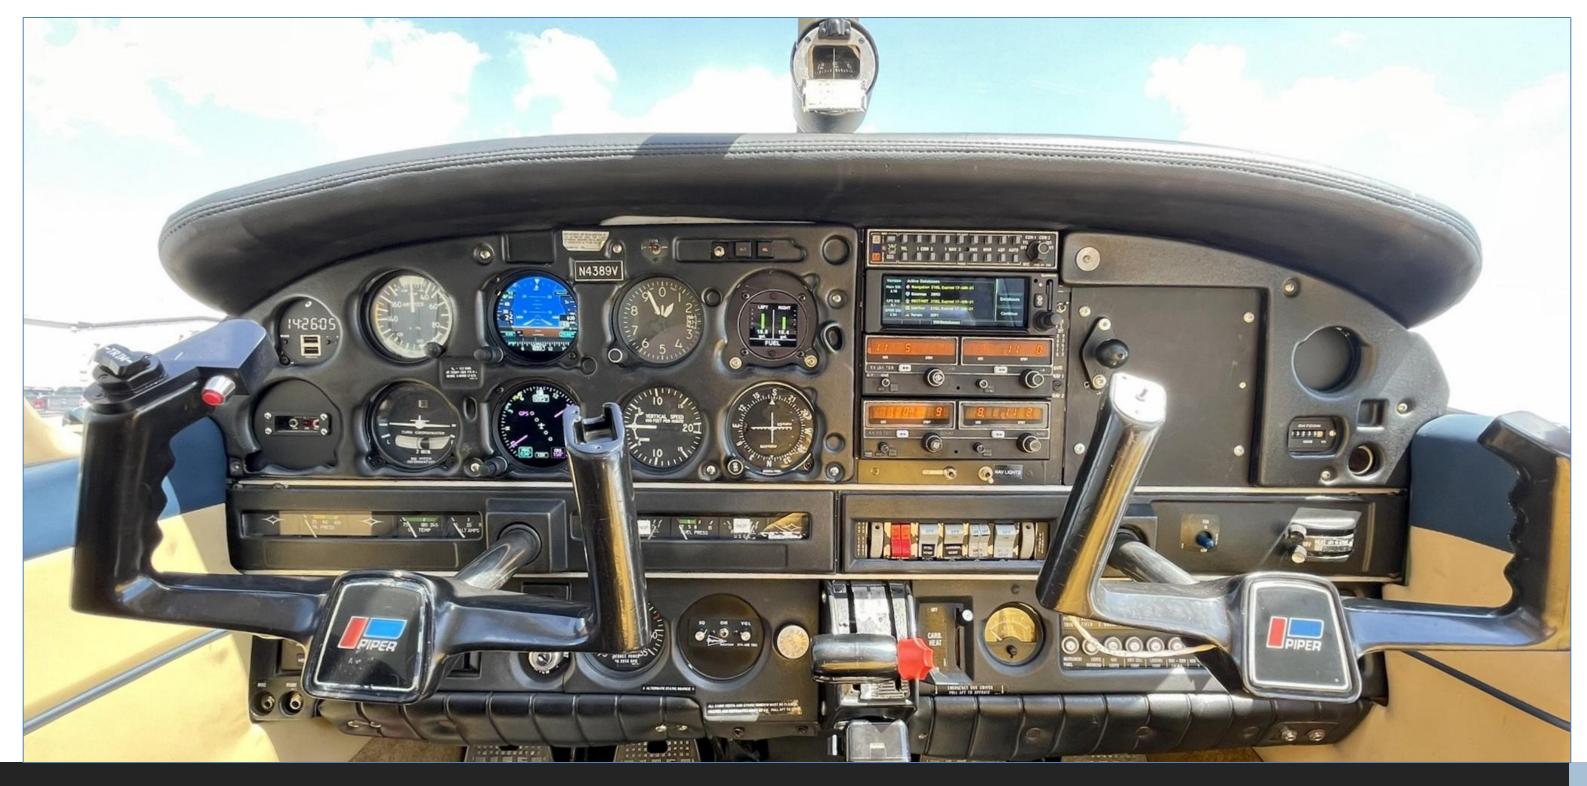

#### **AIRCRAFT FEATURES**

The Panel was upgraded in 2021:

Garmin GI 275 EHSI

Garmin GFC 500 Auto Pilot

Garmin GNX 375 GPS/ADS-B Transponder

USB chargers.

### **AIRCRAFT SPECIFICATIONS:**

| Avionics            | Installed new in 2021:  -Garmin GI 275 Electronic Attitude Indicator  -Garmin GI 275 EHSI  -Garmin GFC 500 Auto Pilot  -Garmin GNX 375 GPS/ADS-B Transponder  -MCICO MD93 Digital Clock/USB Charger  Dual Bendix-King KX155 Digital Nav/Coms |
|---------------------|----------------------------------------------------------------------------------------------------------------------------------------------------------------------------------------------------------------------------------------------|
| Additional Features | Aerospace Logic Digital Fuel Gauge  Custom calibrated Cies Fuel Senders  Challenger cleanable oil filter  Reiff Engine Pre-heater                                                                                                            |