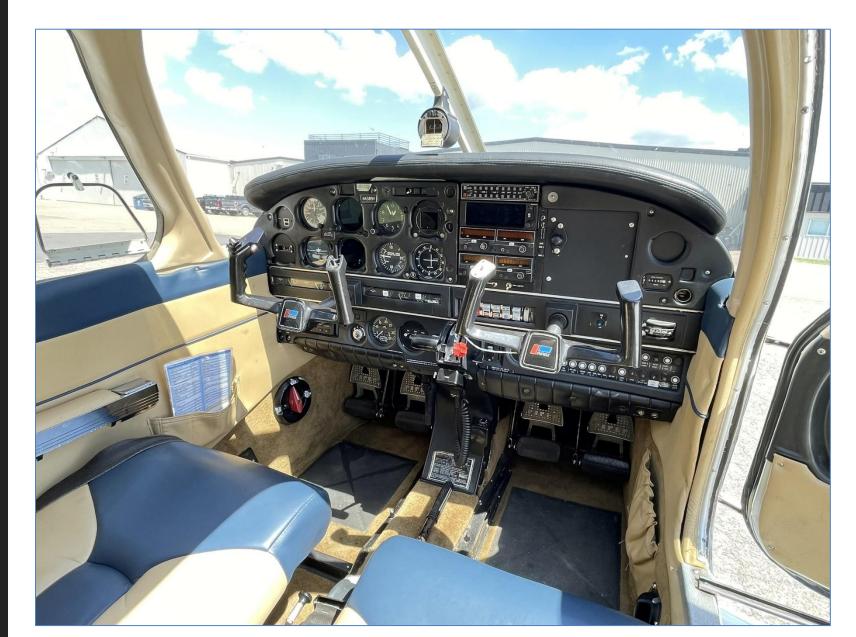

#### **AIRCRAFT FEATURES**

The Panel was upgraded in 2021:

Garmin GI 275 EHSI

Garmin GFC 500 Auto Pilot

Garmin GNX 375 GPS/ADS-B Transponder

USB chargers.

### **AIRCRAFT SPECIFICATIONS:**

| Avionics            | Installed new in 2021:  -Garmin GI 275 Electronic Attitude Indicator  -Garmin GI 275 EHSI  -Garmin GFC 500 Auto Pilot  -Garmin GNX 375 GPS/ADS-B Transponder  -MCICO MD93 Digital Clock/USB Charger  Dual Bendix-King KX155 Digital Nav/Coms |
|---------------------|----------------------------------------------------------------------------------------------------------------------------------------------------------------------------------------------------------------------------------------------|
| Additional Features | Aerospace Logic Digital Fuel Gauge  Custom calibrated Cies Fuel Senders  Challenger cleanable oil filter  Reiff Engine Pre-heater                                                                                                            |