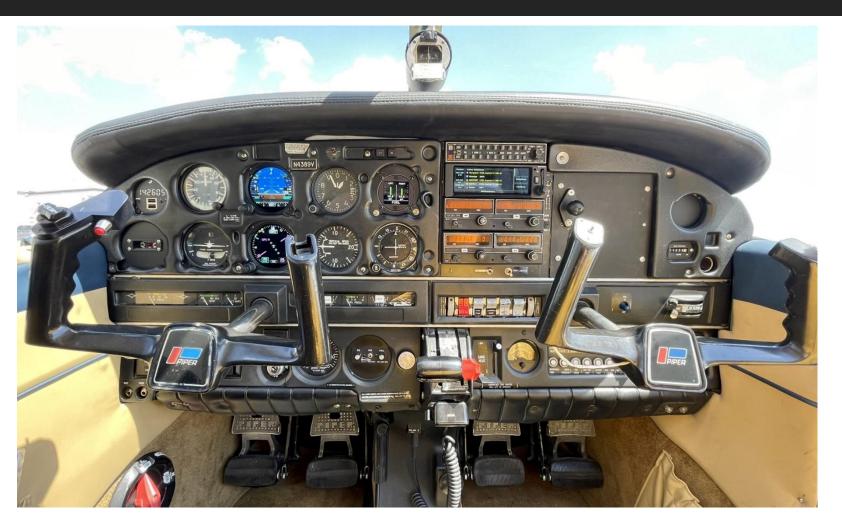

#### **AIRCRAFT FEATURES**

The Panel was upgraded in 2021:

Garmin GI 275 EHSI

Garmin GFC 500 Auto Pilot

Garmin GNX 375 GPS/ADS-B Transponder

USB chargers.

### **AIRCRAFT SPECIFICATIONS:**

| Avionics            | Installed new in 2021:  -Garmin GI 275 Electronic Attitude Indicator  -Garmin GI 275 EHSI  -Garmin GFC 500 Auto Pilot  -Garmin GNX 375 GPS/ADS-B Transponder  -MCICO MD93 Digital Clock/USB Charger  Dual Bendix-King KX155 Digital Nav/Coms |
|---------------------|----------------------------------------------------------------------------------------------------------------------------------------------------------------------------------------------------------------------------------------------|
| Additional Features | Aerospace Logic Digital Fuel Gauge  Custom calibrated Cies Fuel Senders  Challenger cleanable oil filter  Reiff Engine Pre-heater                                                                                                            |