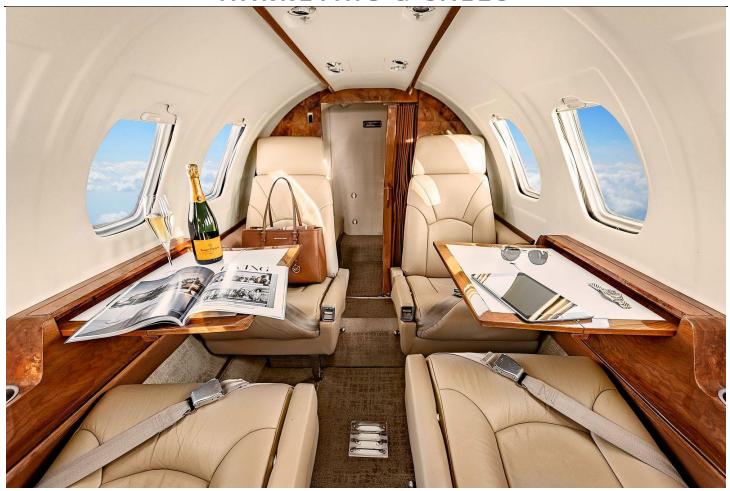

# **INTERIOR:**

Executive Configuration Consisting of a Rear 4-Place Club, Forward 3-Place Club Completed in Light Tan Leather, Tan Carpeting with Light Wood Tones, Forward RH Side Refreshment Station, Pilot Relief Tube & Rear Lav.