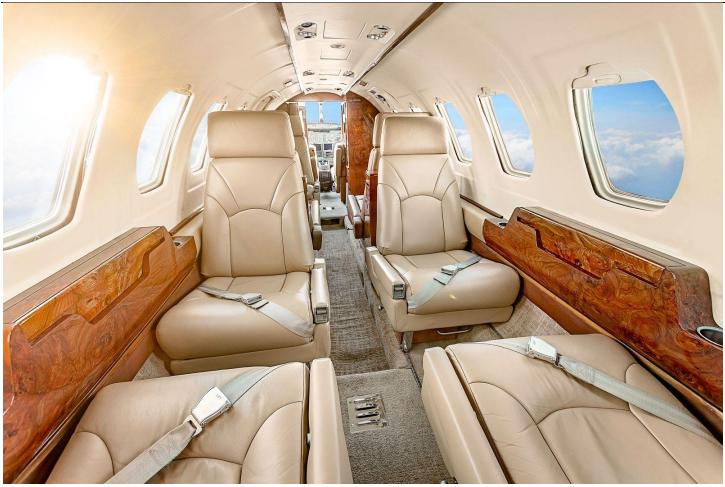

# **INTERIOR:**

Executive Configuration Consisting of a Rear 4-Place Club, Forward 3-Place Club Completed in Light Tan Leather, Tan Carpeting with Light Wood Tones, Forward RH Side Refreshment Station, Pilot Relief Tube & Rear Lav.