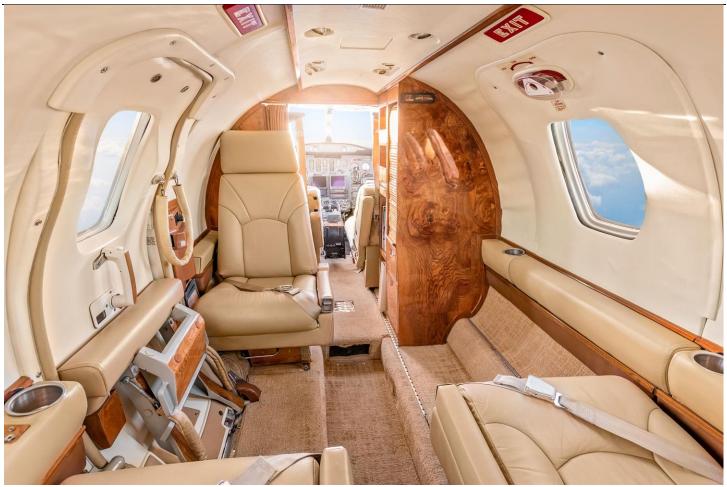

# **INTERIOR:**

Executive Configuration Consisting of a Rear 4-Place Club, Forward 3-Place Club Completed in Light Tan Leather, Tan Carpeting with Light Wood Tones, Forward RH Side Refreshment Station, Pilot Relief Tube & Rear Lav.