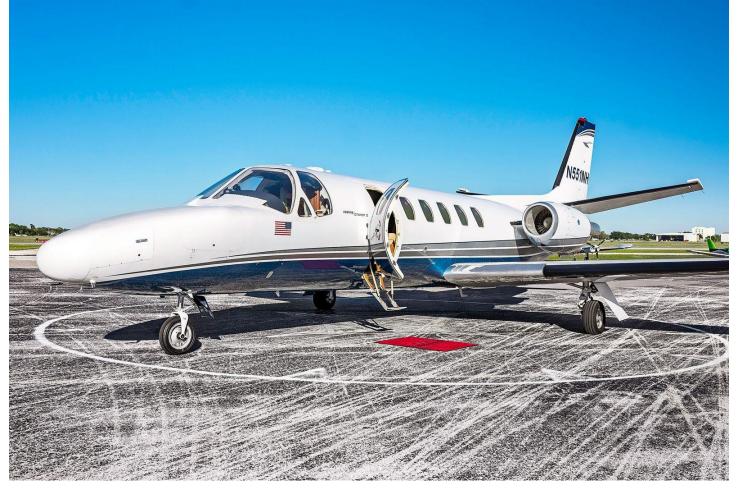

# CESSNA CITATION IISP (SINGLE PILOT) Serial Number: 551-0304 Registration Number: N551NH

### **EXTERIOR**:

White Upper with Dark Metallic Blue Bottom accented with Gray and Blue Metallic Stripes. AVAILABLE IMMEDIATELY, MAKE OFFER, CONTACT JAMES PERKINS at 941-355-5353 Specifications and descriptions are provided as introductory information. They do not constitute representations or warranties of International Aircraft Marketing & Sales, LLC. Accordingly, you should rely on your own inspection of the aircraft prior to making any purchase or offer to purchase.