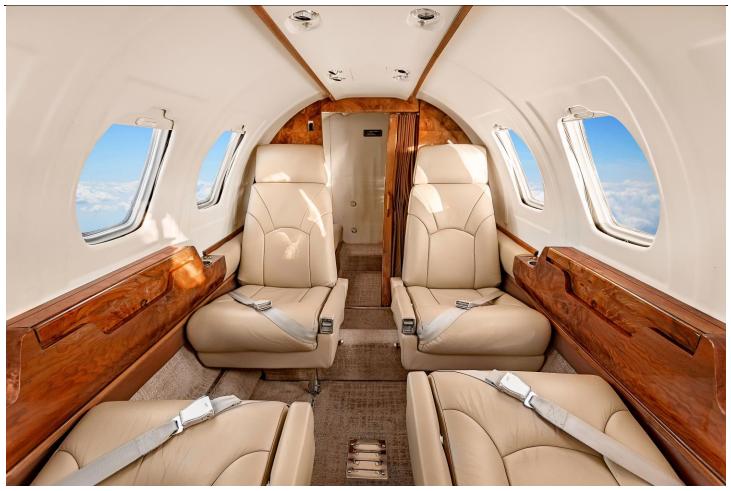

# **INTERIOR:**

Executive Configuration Consisting of a Rear 4-Place Club, Forward 3-Place Club Completed in Light Tan Leather, Tan Carpeting with Light Wood Tones, Forward RH Side Refreshment Station, Pilot Relief Tube & Rear Lav.