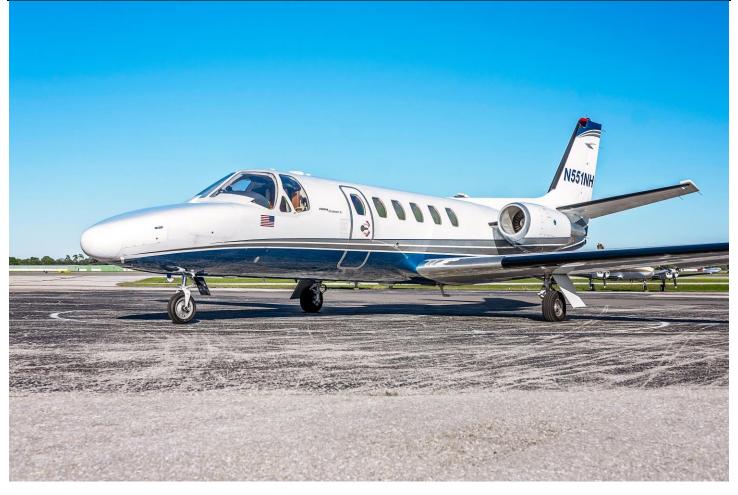

# CESSNA CITATION IISP (SINGLE PILOT) Serial Number: 551-0304 Registration Number: N551NH

### **EXTERIOR**:

White Upper with Dark Metallic Blue Bottom accented with Gray and Blue Metallic Stripes. AVAILABLE IMMEDIATELY, MAKE OFFER, CONTACT JAMES PERKINS at 941-355-5353 Specifications and descriptions are provided as introductory information. They do not constitute representations or warranties of International Aircraft Marketing & Sales, LLC. Accordingly, you should rely on your own inspection of the aircraft prior to making any purchase or offer to purchase.