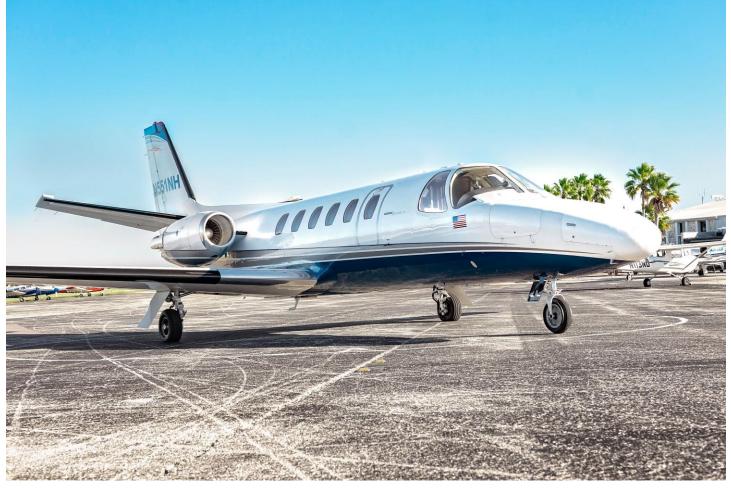

# CESSNA CITATION IISP (SINGLE PILOT) Serial Number: 551-0304 Registration Number: N551NH

### **EXTERIOR**:

White Upper with Dark Metallic Blue Bottom accented with Gray and Blue Metallic Stripes. AVAILABLE IMMEDIATELY, MAKE OFFER, CONTACT JAMES PERKINS at 941-355-5353 Specifications and descriptions are provided as introductory information. They do not constitute representations or warranties of International Aircraft Marketing & Sales, LLC. Accordingly, you should rely on your own inspection of the aircraft prior to making any purchase or offer to purchase.