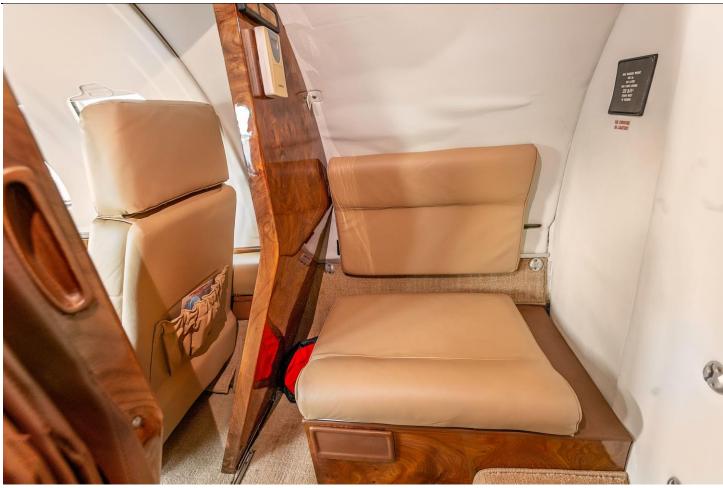

# **INTERIOR:**

Executive Configuration Consisting of a Rear 4-Place Club, Forward 3-Place Club Completed in Light Tan Leather, Tan Carpeting with Light Wood Tones, Forward RH Side Refreshment Station, Pilot Relief Tube & Rear Lav.