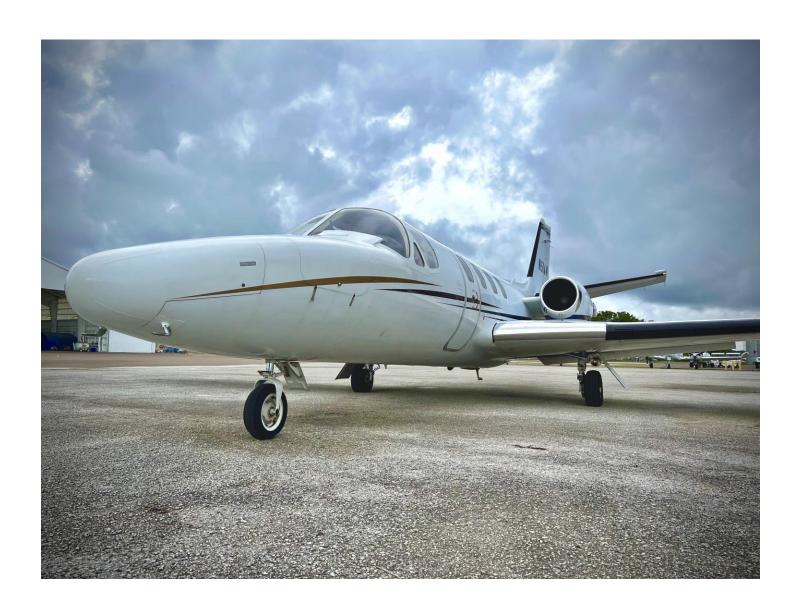

# 1972 Citation 500 Serial Number 500-0041 Registration: N50AM

**AIRFRAME**:

Total Time: 8,956 Total Time

Landings: 9,273

**ENGINES**: Pratt & Whitney JT15D-1

LEFT: PCE-77111 Right: PCE-76378

 3,500 TBO
 3,500 TBO

**EXTERIOR**:

Overall Matterhorn White Blue & Gold Accent Stripes

**MAINTENANCE:** 

Phase 1-5 C/W 2021 Maintenance Tracked