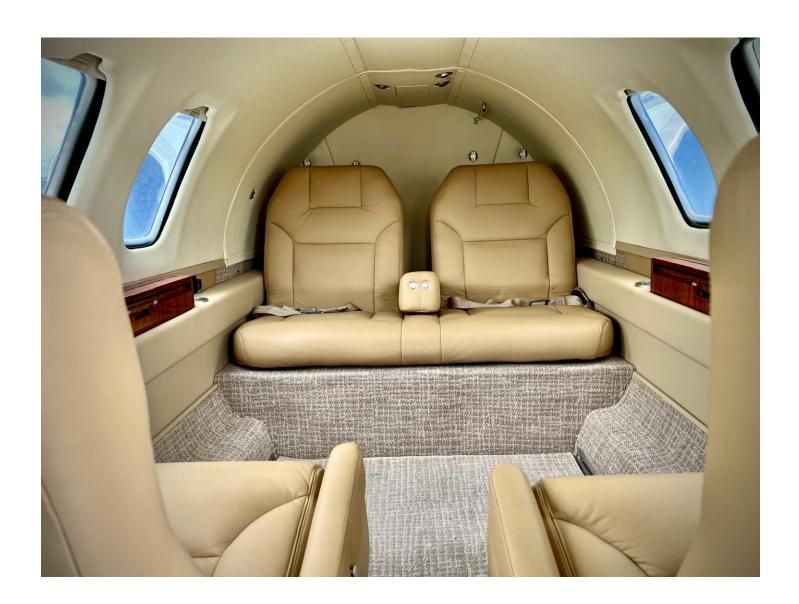

RVSM Sierra Industries Wing ModFreon Air Conditioning

Gross Weight Increase to 12,500lbs Extended Fuel Range

**INTERIOR**: New as of 2021!!!

Light Beige Headliner Light Beige Textile Pattern Carpet

Mid-Beige Leather Seats