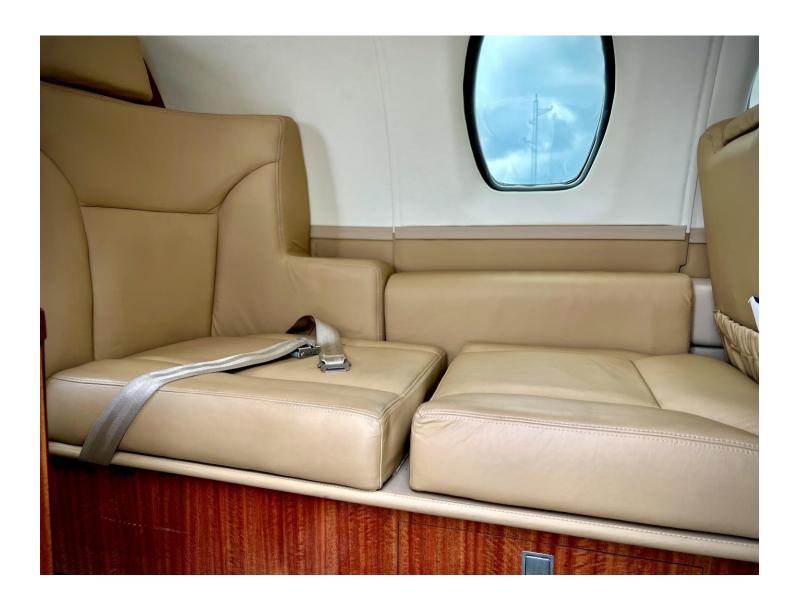

RVSM Sierra Industries Wing ModFreon Air Conditioning

Gross Weight Increase to 12,500lbs Extended Fuel Range

**INTERIOR**: New as of 2021!!!

Light Beige Headliner Light Beige Textile Pattern Carpet

Mid-Beige Leather Seats