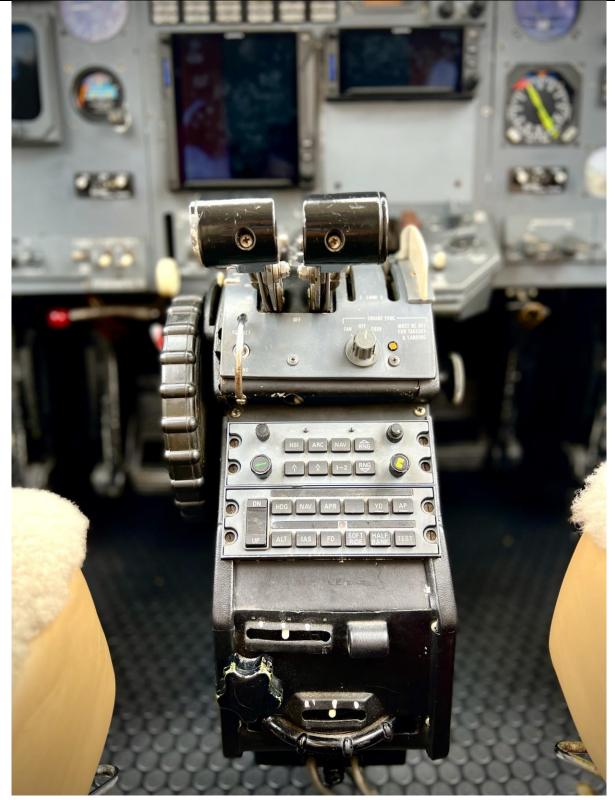

 7,752 TSN
 10,760 TSN

 1,658 SOH
 2,240 SOH

**AVIONICS:** 

King KFC-325 IFCS
Garmin GTN-750Xi
BF Goodrich TCAS-I
Collins DME-40
GDL-69 XM Weather
Honeywell EFS-50 2-Tube
ART-2100 Radar

**ADDITIONAL EQUIPMENT:** 