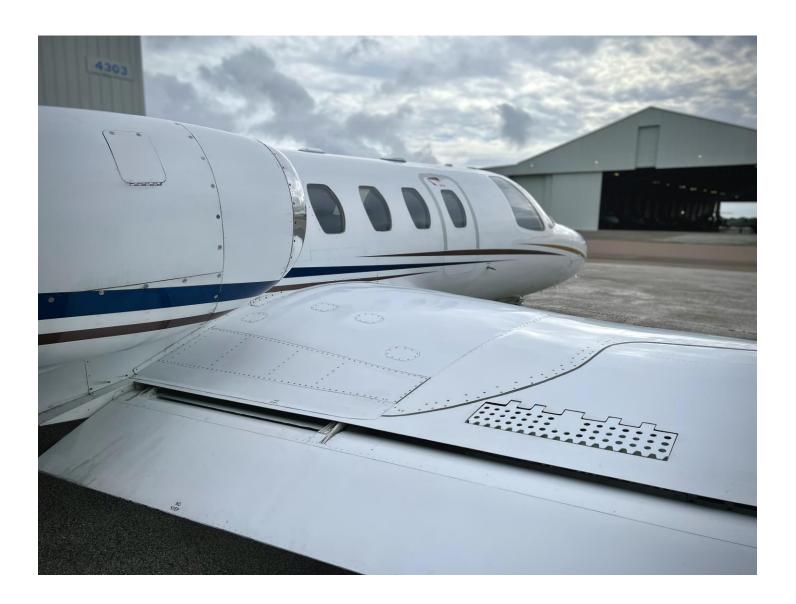

RVSM Sierra Industries Wing ModFreon Air Conditioning

Gross Weight Increase to 12,500lbs Extended Fuel Range

**INTERIOR**: New as of 2021!!!

Light Beige Headliner Light Beige Textile Pattern Carpet

Mid-Beige Leather Seats

**EXTERIOR**:

Overall Matterhorn White Blue & Gold Accent Stripes

**MAINTENANCE:** 

Phase 1-5 C/W 2021 Maintenance Tracked