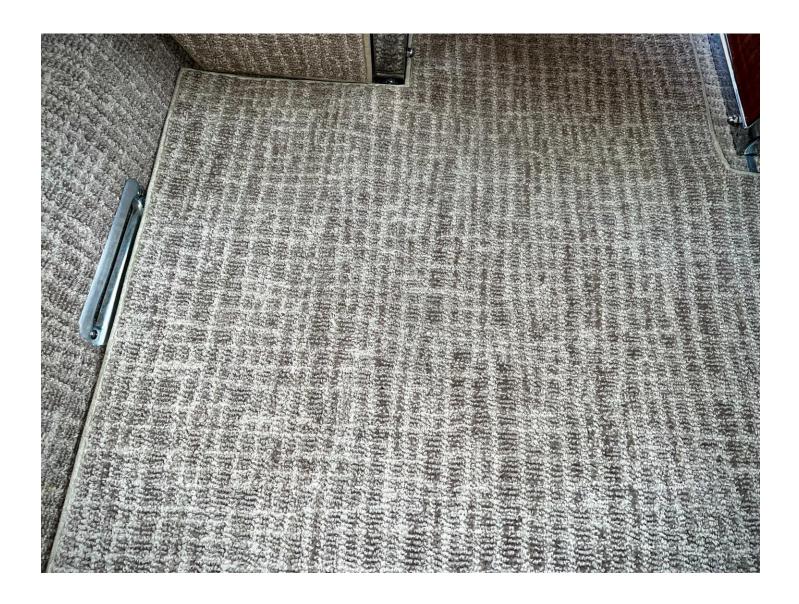

RVSM Sierra Industries Wing ModFreon Air Conditioning

Gross Weight Increase to 12,500lbs Extended Fuel Range

**INTERIOR**: New as of 2021!!!

Light Beige Headliner Light Beige Textile Pattern Carpet

Mid-Beige Leather Seats