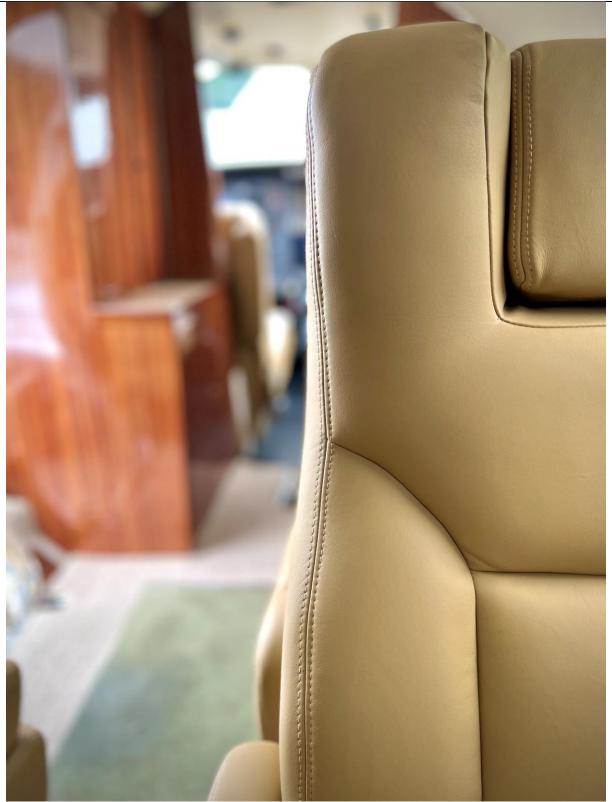

RVSM Sierra Industries Wing ModFreon Air Conditioning

Gross Weight Increase to 12,500lbs Extended Fuel Range

**INTERIOR**: New as of 2021!!!

Light Beige Headliner Light Beige Textile Pattern Carpet

Mid-Beige Leather Seats