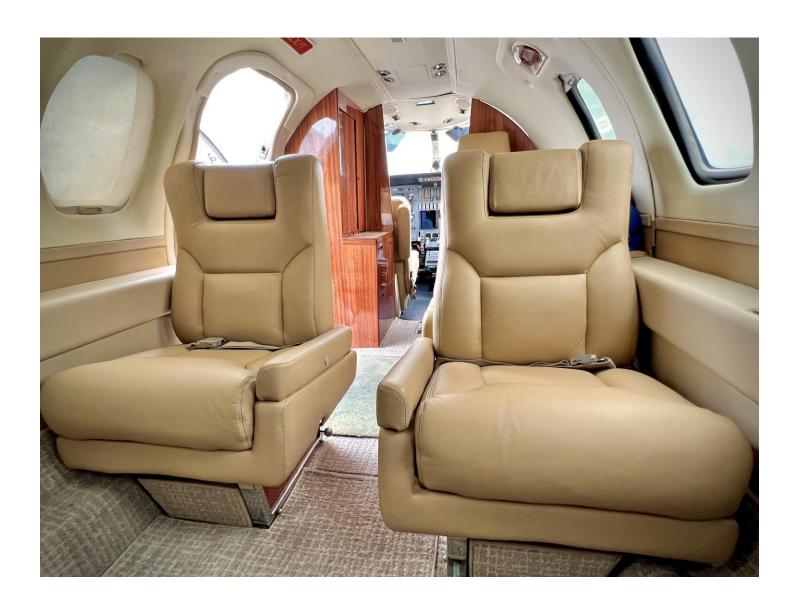

RVSM Sierra Industries Wing ModFreon Air Conditioning

Gross Weight Increase to 12,500lbs Extended Fuel Range

**INTERIOR**: New as of 2021!!!

Light Beige Headliner Light Beige Textile Pattern Carpet

Mid-Beige Leather Seats