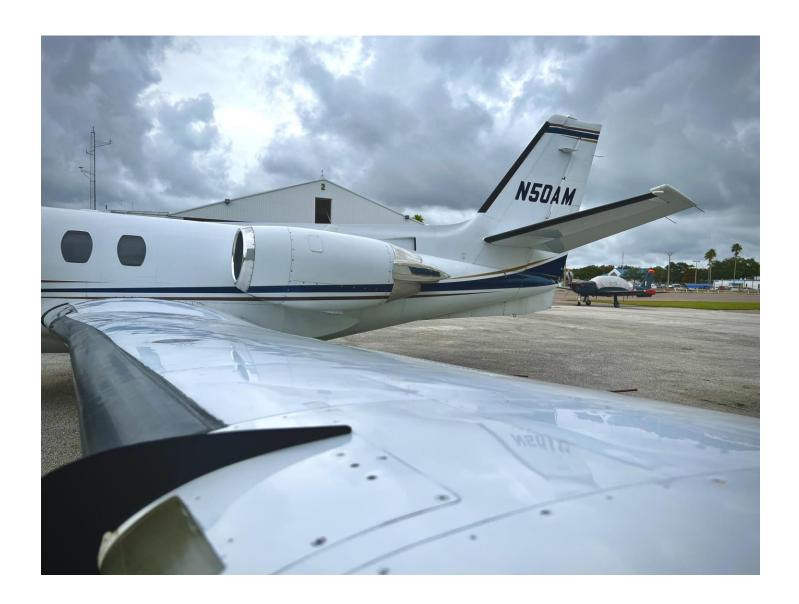

# 1972 Citation 500 Serial Number 500-0041 Registration: N50AM

**AIRFRAME**:

Total Time: 8,956 Total Time

Landings: 9,273

**ENGINES**: Pratt & Whitney JT15D-1

LEFT: PCE-77111 Right: PCE-76378

 3,500 TBO
 3,500 TBO

**EXTERIOR**:

Overall Matterhorn White Blue & Gold Accent Stripes

**MAINTENANCE:** 

Phase 1-5 C/W 2021 Maintenance Tracked