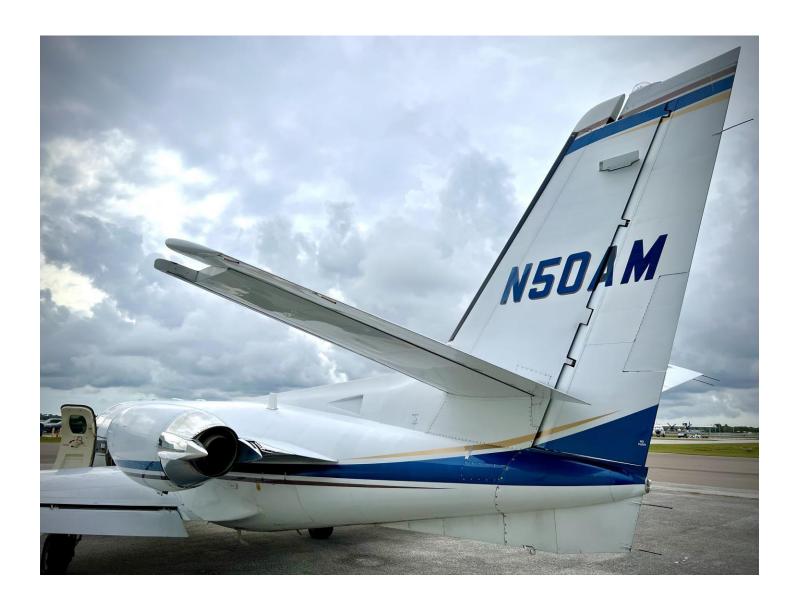

# 1972 Citation 500 Serial Number 500-0041 Registration: N50AM

**AIRFRAME**:

Total Time: 8,956 Total Time

Landings: 9,273

**ENGINES**: Pratt & Whitney JT15D-1

LEFT: PCE-77111 Right: PCE-76378

 3,500 TBO
 3,500 TBO

**EXTERIOR**:

Overall Matterhorn White Blue & Gold Accent Stripes

**MAINTENANCE:** 

Phase 1-5 C/W 2021 Maintenance Tracked