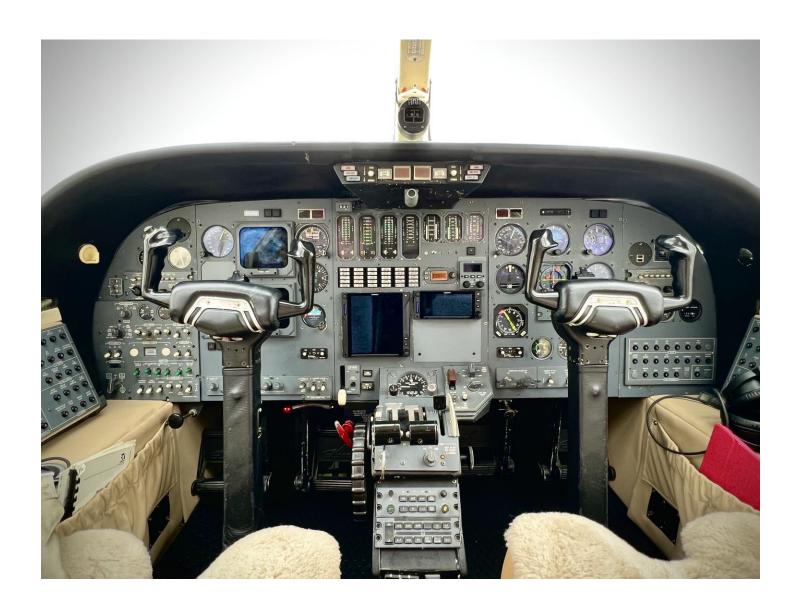

 7,752 TSN
 10,760 TSN

 1,658 SOH
 2,240 SOH

**AVIONICS:** 

King KFC-325 IFCS
Garmin GTN-750Xi
BF Goodrich TCAS-I
Collins DME-40
GDL-69 XM Weather
Honeywell EFS-50 2-Tube
ART-2100 Radar

**ADDITIONAL EQUIPMENT:** 