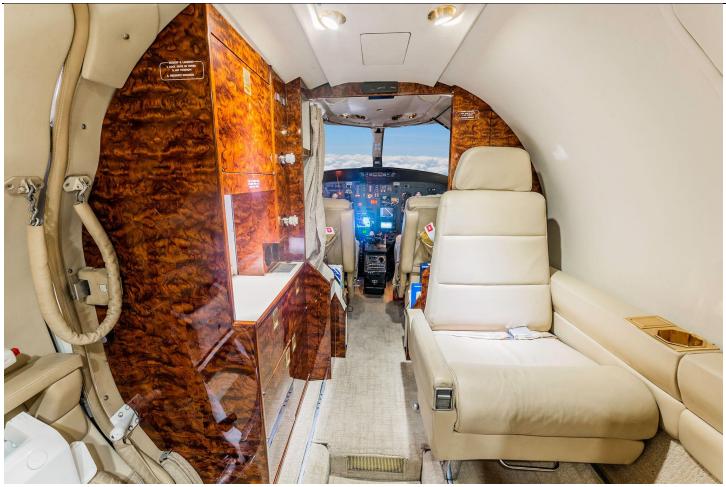

### **INTERIOR:**

New 2012 Tan Leather Seating Six Passenger Double Club Seating with Two Executive Writing Tables