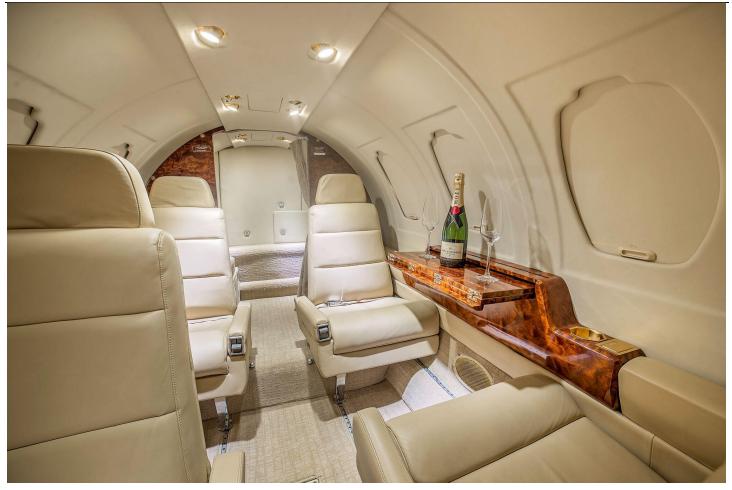

### **INTERIOR:**

New 2012 Tan Leather Seating Six Passenger Double Club Seating with Two Executive Writing Tables