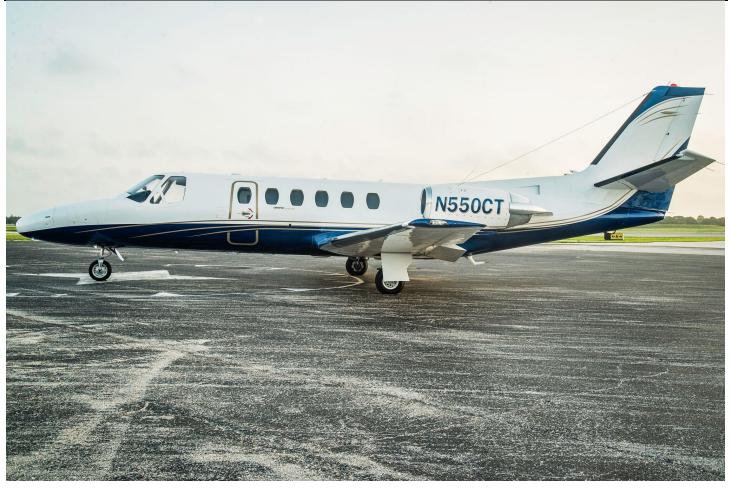

# EXTERIOR:

New 2012 Overall White with Dark Blue & Carter Gold Striping. Full Strip & Paint