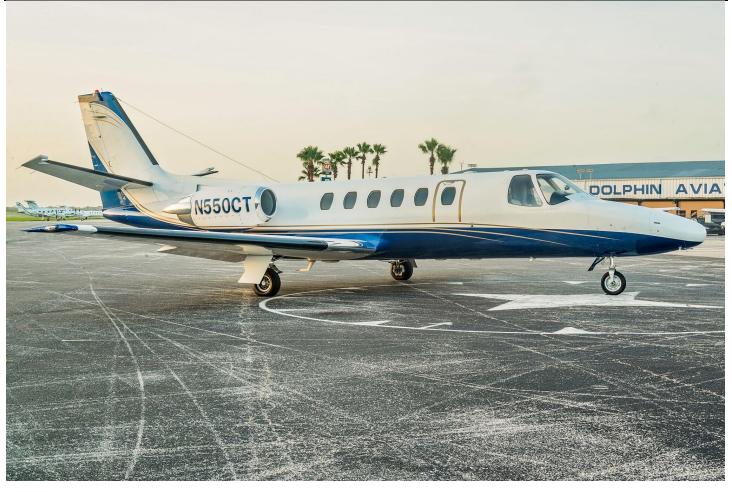

# EXTERIOR:

New 2012 Overall White with Dark Blue & Carter Gold Striping. Full Strip & Paint