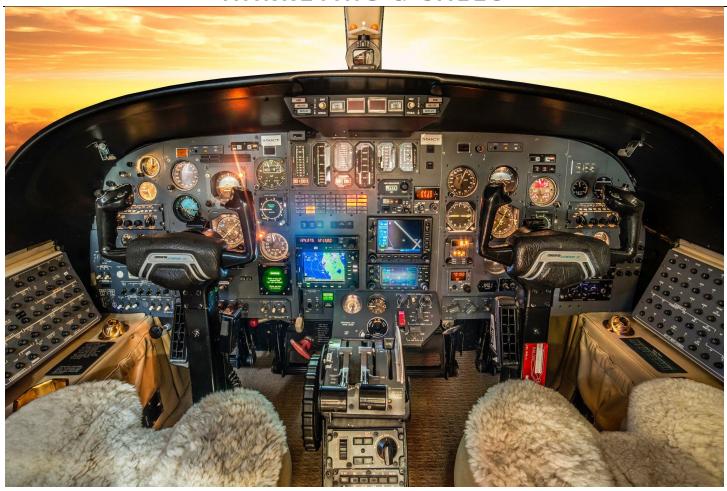

## AVIONICS: ADSB In & Out

| Garmin GNS 530Waas Comm/Nav/GPS        |
|----------------------------------------|
| Garmin GTX-345R Transponder            |
| FIS B Weather                          |
| Honeywell Autopilot System SP200       |
| 8.33 VHF Spacing                       |
| Collins DME-40                         |
| Sunair ASB 850 HF Airborne Transceiver |
| BF Goodrich Stormscope                 |
| Honeywell RDR-2000 Radar               |

### ADDITIONAL:

Sunstrand CVR Keith Freon Air Conditioning Sierra Radome Mod Kannad 406AF Compact ELT B/E Aerospace LED Cabin Lighting Solid State FDR Garmin GNS 430Waas Com/Nav/GPS Garmin GTX-335R Transponder TIS B Traffic Honeywell Altitude Alert/Preselect Dual Collins ADF-60A Allied Signal EGPWS Mark VIII Collins CTL92 Control Head Bendix KY196B 3rd Comm Garmin GA 56 Antenna