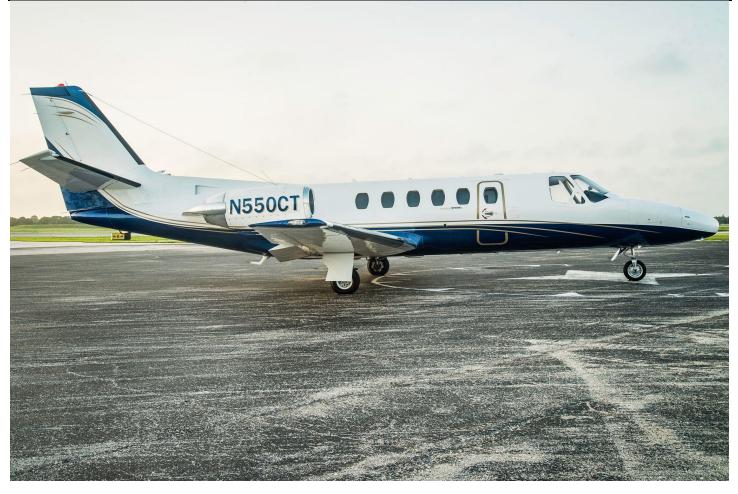

# EXTERIOR:

New 2012 Overall White with Dark Blue & Carter Gold Striping. Full Strip & Paint