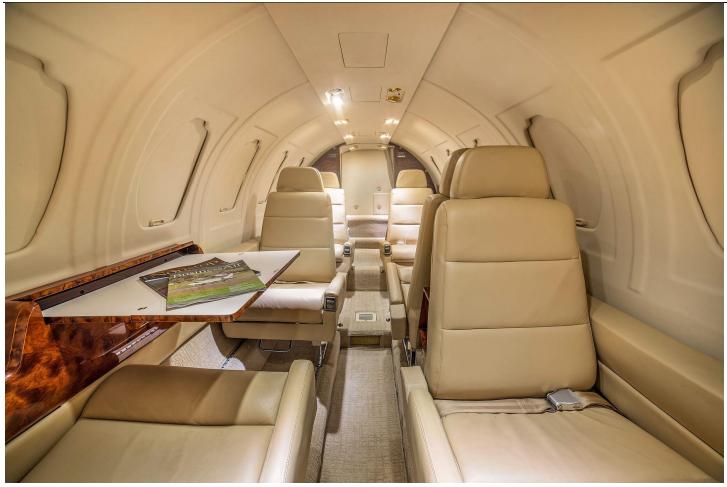

### **INTERIOR:**

New 2012 Tan Leather Seating Six Passenger Double Club Seating with Two Executive Writing Tables