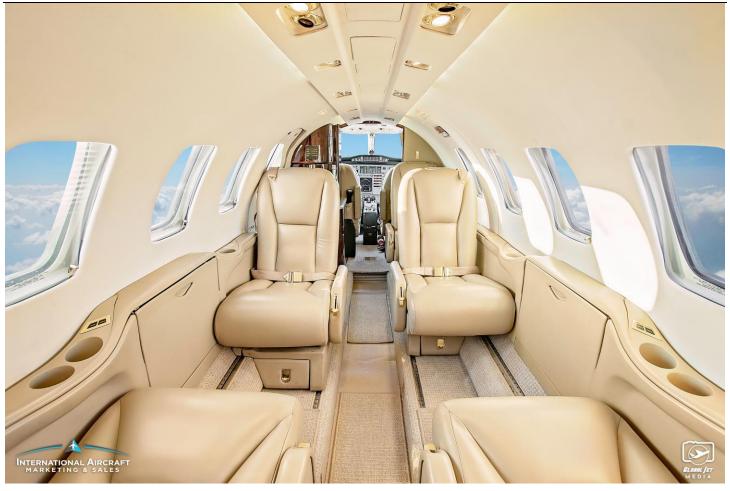

# **INTERIOR:**

Executive 8 Passenger Configuration with Beige Leather Seating, Forward Galley, High Gloss Burlwood Cabinetry, Beige Side Panels, Ultra Leather Headliner, and aft Lavatory.