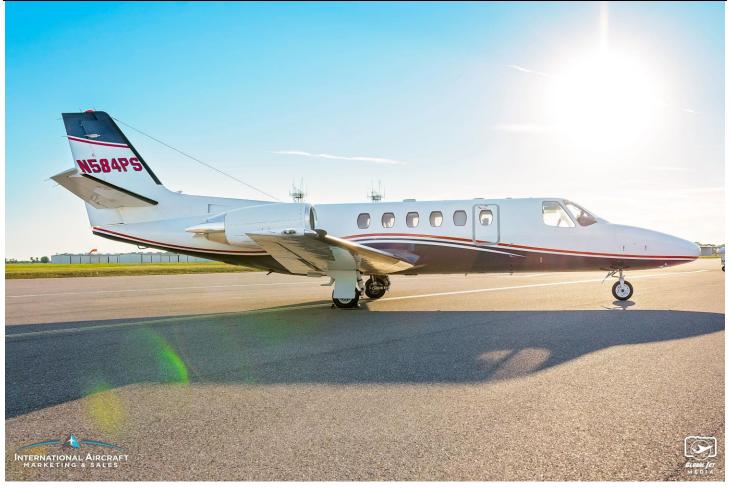

ll AZ-850 Air Data Computers

Honeywell CD-820 Control Display Unit Honeywell AA-300 Radar Altimeter

BF Goodrich WX1000+ Stormscope

**ADDITIONAL:** 

Aircell ST-3100 Sat Phone System Rosen Sunvisors

Sierratrax Electronic Tracking Precise Light Pulse Lighting
Safeflight N1 Reminder System Coltech CSD-10 SELCAL

Aft Baggage SKI Tube Extension B&D 15000 Cabin Information Display

100VAC Inverter System

# **INTERIOR:**

Executive 8 Passenger Configuration with Beige Leather Seating, Forward Galley, High Gloss Burlwood Cabinetry, Beige Side Panels, Ultra Leather Headliner, and aft Lavatory.

## **EXTERIOR:**

White Upper & Blue Lower W/Red & Blue Stripes

#### **MAINTENANCE:**

Fresh 1-4 c/w October 2021

#### AVAILABLE IMMEDIATELY, MAKE OFFER, CONTACT JAMES PERKINS 941-726-8953