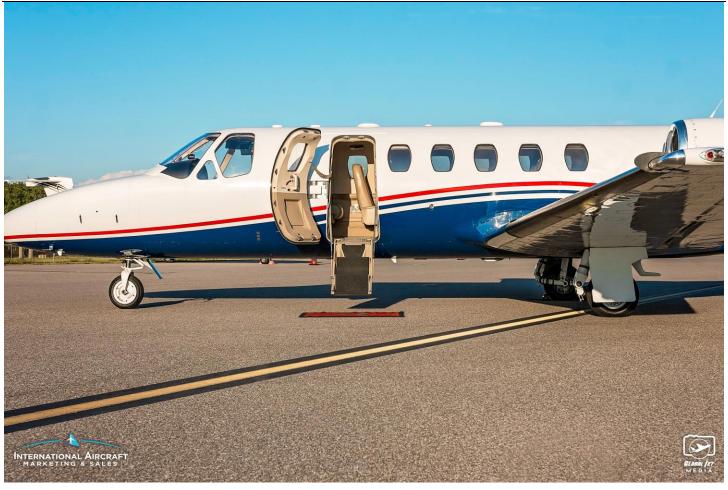

r Data Computers

Honeywell CD-820 Control Display Unit Honeywell AA-300 Radar Altimeter

BF Goodrich WX1000+ Stormscope

**ADDITIONAL:** 

Aircell ST-3100 Sat Phone System Rosen Sunvisors

Sierratrax Electronic Tracking Precise Light Pulse Lighting
Safeflight N1 Reminder System Coltech CSD-10 SELCAL

Aft Baggage SKI Tube Extension B&D 15000 Cabin Information Display

100VAC Inverter System

# **INTERIOR:**

Executive 8 Passenger Configuration with Beige Leather Seating, Forward Galley, High Gloss Burlwood Cabinetry, Beige Side Panels, Ultra Leather Headliner, and aft Lavatory.

## **EXTERIOR:**

White Upper & Blue Lower W/Red & Blue Stripes

#### **MAINTENANCE:**

Fresh 1-4 c/w October 2021

#### AVAILABLE IMMEDIATELY, MAKE OFFER, CONTACT JAMES PERKINS 941-726-8953