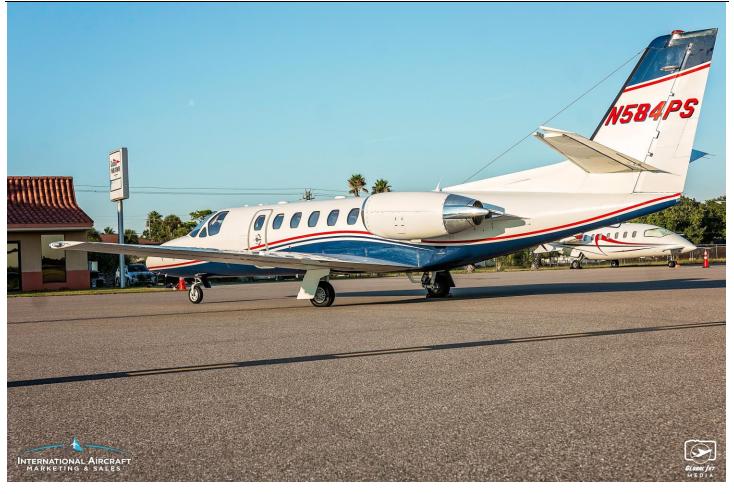

Z-850 Air Data Computers

Honeywell CD-820 Control Display Unit Honeywell AA-300 Radar Altimeter

BF Goodrich WX1000+ Stormscope

**ADDITIONAL:** 

Aircell ST-3100 Sat Phone System Rosen Sunvisors

Sierratrax Electronic Tracking Precise Light Pulse Lighting
Safeflight N1 Reminder System Coltech CSD-10 SELCAL

Aft Baggage SKI Tube Extension B&D 15000 Cabin Information Display

100VAC Inverter System

# **INTERIOR:**

Executive 8 Passenger Configuration with Beige Leather Seating, Forward Galley, High Gloss Burlwood Cabinetry, Beige Side Panels, Ultra Leather Headliner, and aft Lavatory.

## **EXTERIOR:**

White Upper & Blue Lower W/Red & Blue Stripes

#### **MAINTENANCE:**

Fresh 1-4 c/w October 2021

#### AVAILABLE IMMEDIATELY, MAKE OFFER, CONTACT JAMES PERKINS 941-726-8953