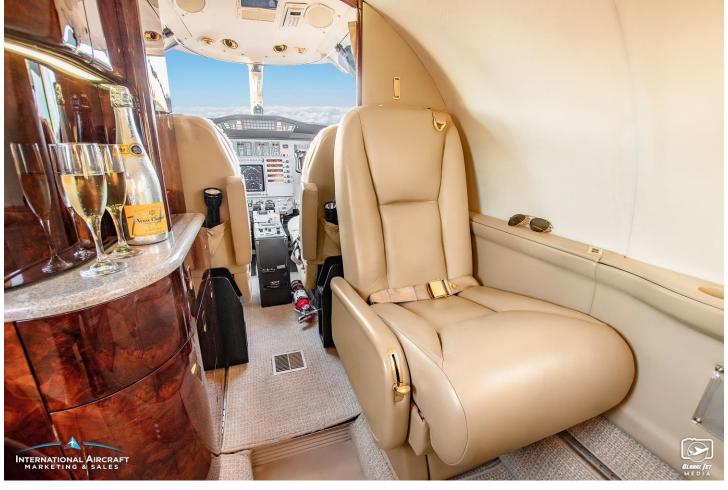

# **INTERIOR:**

Executive 8 Passenger Configuration with Beige Leather Seating, Forward Galley, High Gloss Burlwood Cabinetry, Beige Side Panels, Ultra Leather Headliner, and aft Lavatory.