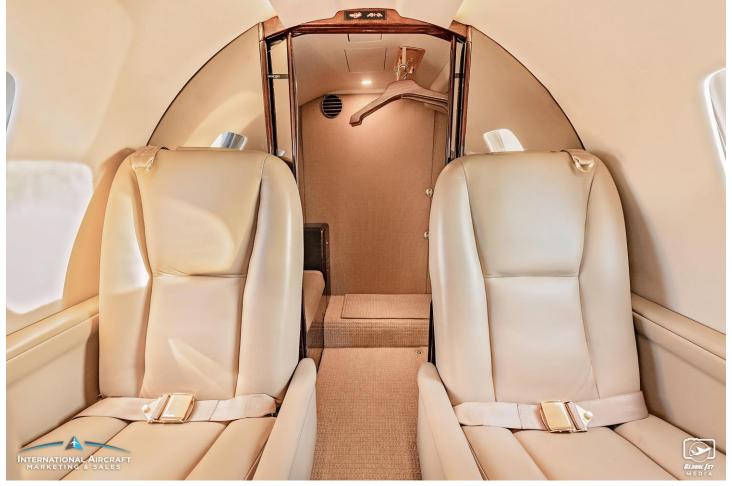

# **INTERIOR:**

Executive 8 Passenger Configuration with Beige Leather Seating, Forward Galley, High Gloss Burlwood Cabinetry, Beige Side Panels, Ultra Leather Headliner, and aft Lavatory.