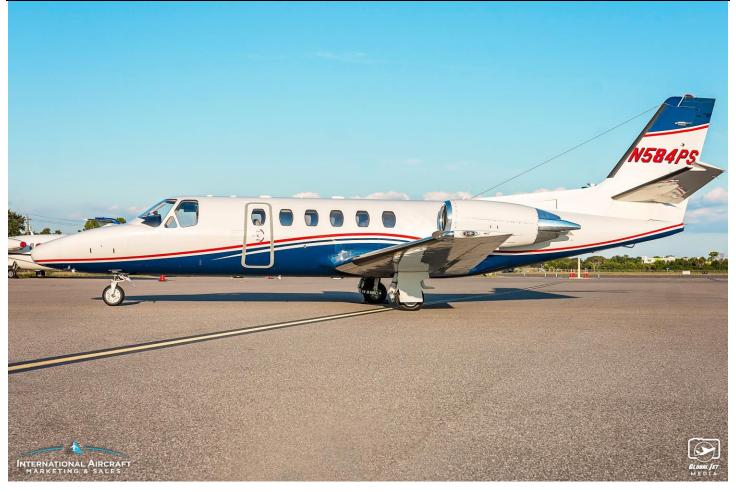

Honeywell AZ-850 Air Data Computers

Honeywell CD-820 Control Display Unit Honeywell AA-300 Radar Altimeter

BF Goodrich WX1000+ Stormscope

**ADDITIONAL:** 

Aircell ST-3100 Sat Phone System Rosen Sunvisors

Sierratrax Electronic Tracking Precise Light Pulse Lighting
Safeflight N1 Reminder System Coltech CSD-10 SELCAL

Aft Baggage SKI Tube Extension B&D 15000 Cabin Information Display

100VAC Inverter System

# **INTERIOR:**

Executive 8 Passenger Configuration with Beige Leather Seating, Forward Galley, High Gloss Burlwood Cabinetry, Beige Side Panels, Ultra Leather Headliner, and aft Lavatory.

## **EXTERIOR:**

White Upper & Blue Lower W/Red & Blue Stripes

#### **MAINTENANCE:**

Fresh 1-4 c/w October 2021

#### AVAILABLE IMMEDIATELY, MAKE OFFER, CONTACT JAMES PERKINS 941-726-8953