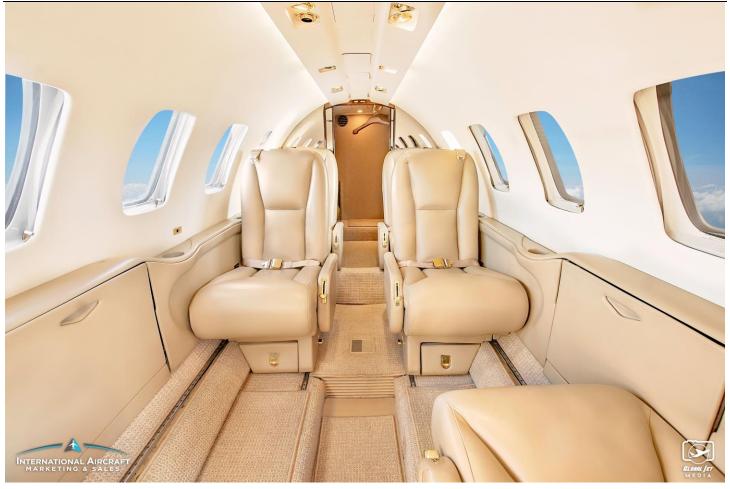

# **INTERIOR:**

Executive 8 Passenger Configuration with Beige Leather Seating, Forward Galley, High Gloss Burlwood Cabinetry, Beige Side Panels, Ultra Leather Headliner, and aft Lavatory.