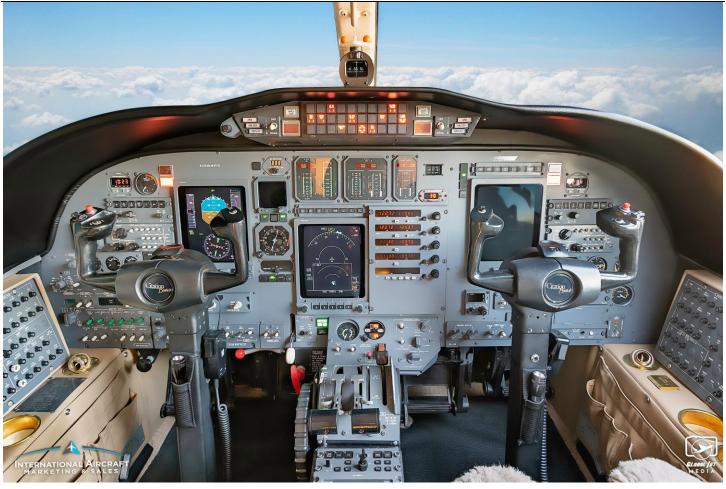

Fresh 2000 Hour Inspections 10/2021 Fresh 2000 Hour Inspections 10/2021

**AVIONICS: ADS-B OUT** 

Honeywell PRIMUS1000 Integrated Avionics System with Integral FMS

Garmin GTX 335R Transponder Garmin GTX 345R Transponder

Honeywell KR-87 Universal 1K FMS
Dual Honeywell KY-196B w/8.33 Fairchild A200S CVR
GH 3000 Electric Standby Instrument Honeywell MD-441 DME

King KHF 950 High Frequency Dual Honeywell KN-53 w/FM Immunity

Allied Signal Enhanced EGPWS Honeywell CAS 66A TCAS 1

Gables Control Head M877 Chronometer

Honeywell Primus 660 Color Radar Dual Honeywell AZ-850 Air Data Computers

Honeywell CD-820 Control Display Unit Honeywell AA-300 Radar Altimeter

BF Goodrich WX1000+ Stormscope

**ADDITIONAL:** 

Aircell ST-3100 Sat Phone System Rosen Sunvisors

Sierratrax Electronic Tracking Precise Light Pulse Lighting
Safeflight N1 Reminder System Coltech CSD-10 SELCAL