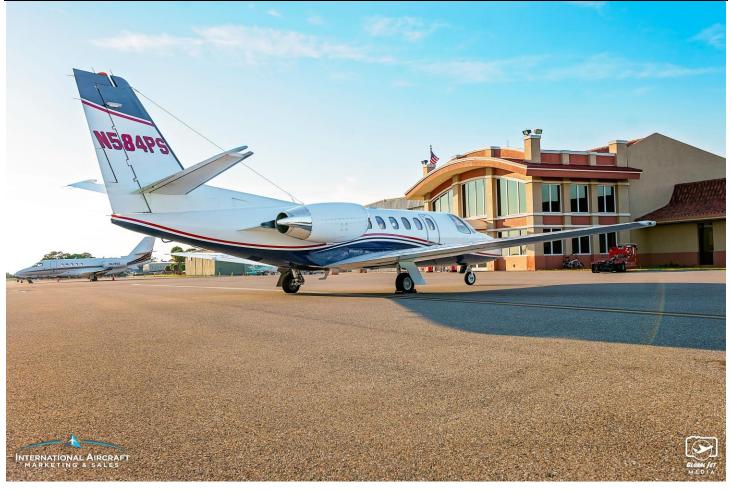

eywell AZ-850 Air Data Computers

Honeywell CD-820 Control Display Unit Honeywell AA-300 Radar Altimeter

BF Goodrich WX1000+ Stormscope

**ADDITIONAL:** 

Aircell ST-3100 Sat Phone System Rosen Sunvisors

Sierratrax Electronic Tracking Precise Light Pulse Lighting
Safeflight N1 Reminder System Coltech CSD-10 SELCAL

Aft Baggage SKI Tube Extension B&D 15000 Cabin Information Display

100VAC Inverter System

# **INTERIOR:**

Executive 8 Passenger Configuration with Beige Leather Seating, Forward Galley, High Gloss Burlwood Cabinetry, Beige Side Panels, Ultra Leather Headliner, and aft Lavatory.

## **EXTERIOR:**

White Upper & Blue Lower W/Red & Blue Stripes

#### **MAINTENANCE:**

Fresh 1-4 c/w October 2021

#### AVAILABLE IMMEDIATELY, MAKE OFFER, CONTACT JAMES PERKINS 941-726-8953