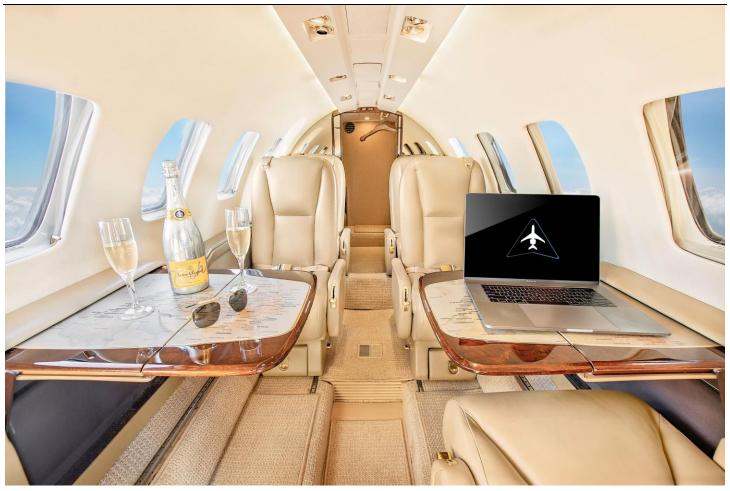

# **INTERIOR:**

Executive 8 Passenger Configuration with Beige Leather Seating, Forward Galley, High Gloss Burlwood Cabinetry, Beige Side Panels, Ultra Leather Headliner, and aft Lavatory.