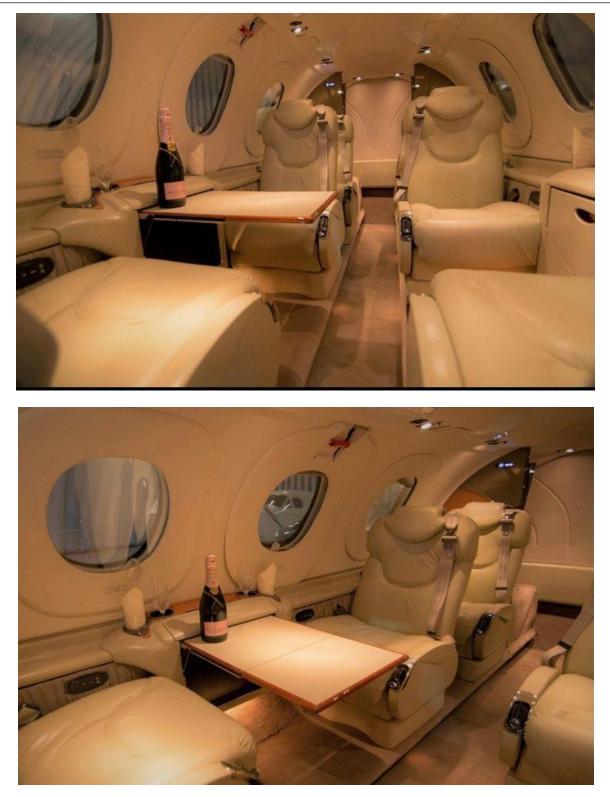

### INTERIOR: 8/10

Executive/6 passenger Beige Leather Seating Refreshment Center & upgraded storage galley – multiple compartments

**EXTERIOR:** 7/10 Matterhorn white w/green stripes Dual Collins FMS-3000 w/data unit Collins GPS-4000 Dual Collins VIR-432 Collins ALT-4000 Aircell Honeywell Mark V EGPWS Collins TTR-4000 TCAS-II w/change 7.1 Dual Collins TDR-94D Mode S w/enhanced ID Collins RTA-800