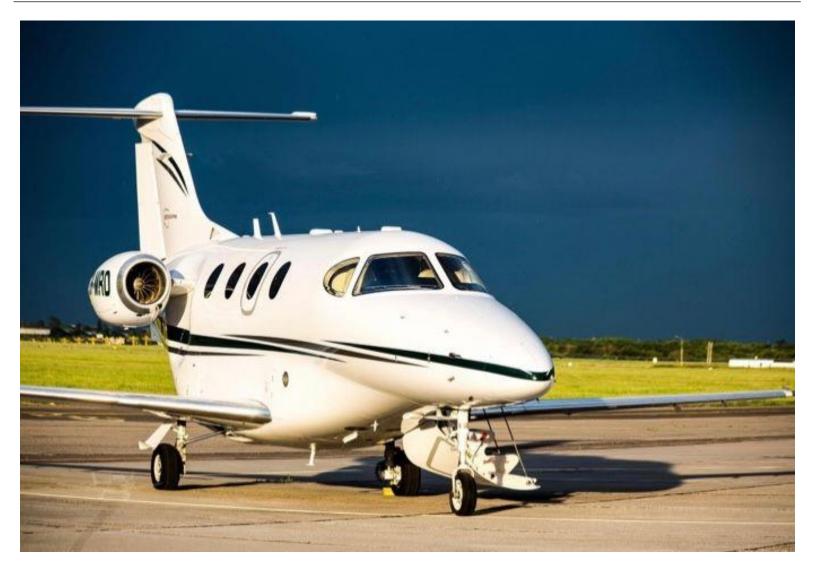

2001 Beechcraft Premier 390 Serial Number: RB-7 SP-MRD

### INTERIOR: 8/10

Executive/6 passenger Beige Leather Seating Refreshment Center & upgraded storage galley – multiple compartments

**EXTERIOR:** 7/10 Matterhorn white w/green stripes Dual Collins FMS-3000 w/data unit Collins GPS-4000 Dual Collins VIR-432 Collins ALT-4000 Aircell Honeywell Mark V EGPWS Collins TTR-4000 TCAS-II w/change 7.1 Dual Collins TDR-94D Mode S w/enhanced ID Collins RTA-800