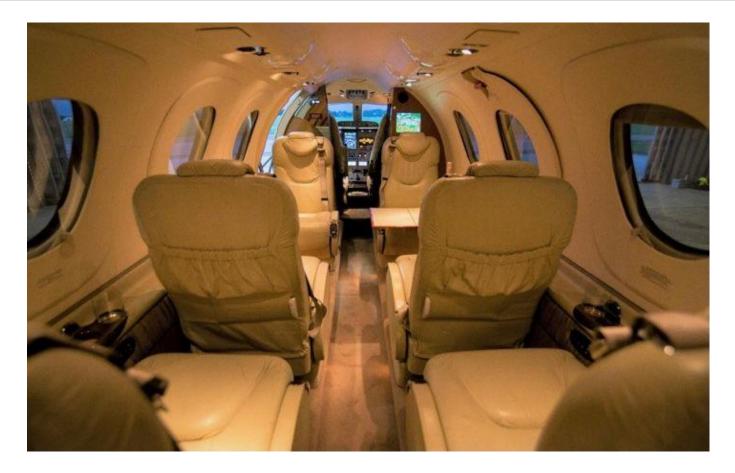

### INTERIOR: 8/10

Executive/6 passenger Beige Leather Seating Refreshment Center & upgraded storage galley – multiple compartments

**EXTERIOR:** 7/10 Matterhorn white w/green stripes Dual Collins FMS-3000 w/data unit Collins GPS-4000 Dual Collins VIR-432 Collins ALT-4000 Aircell Honeywell Mark V EGPWS Collins TTR-4000 TCAS-II w/change 7.1 Dual Collins TDR-94D Mode S w/enhanced ID Collins RTA-800