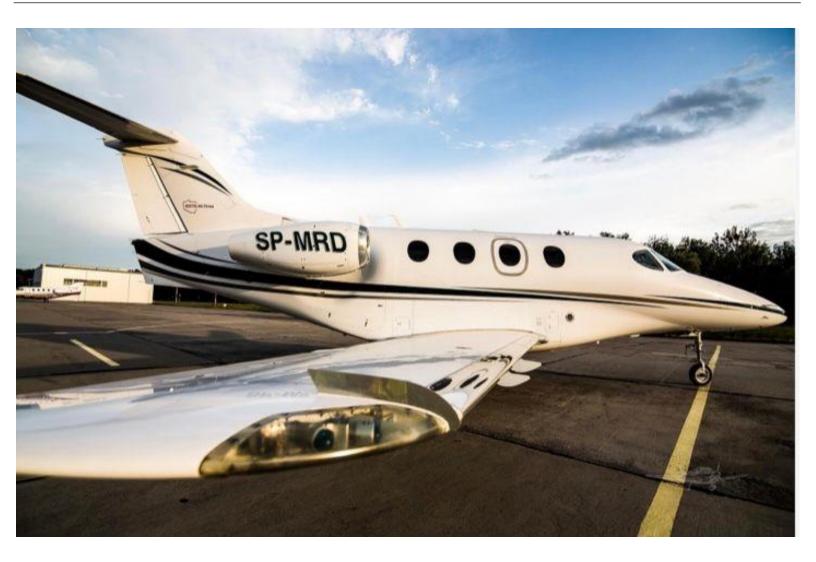

2001 Beechcraft Premier 390 Serial Number: RB-7 SP-MRD

### INTERIOR: 8/10

Executive/6 passenger Beige Leather Seating Refreshment Center & upgraded storage galley – multiple compartments

**EXTERIOR:** 7/10 Matterhorn white w/green stripes Dual Collins FMS-3000 w/data unit Collins GPS-4000 Dual Collins VIR-432 Collins ALT-4000 Aircell Honeywell Mark V EGPWS Collins TTR-4000 TCAS-II w/change 7.1 Dual Collins TDR-94D Mode S w/enhanced ID Collins RTA-800