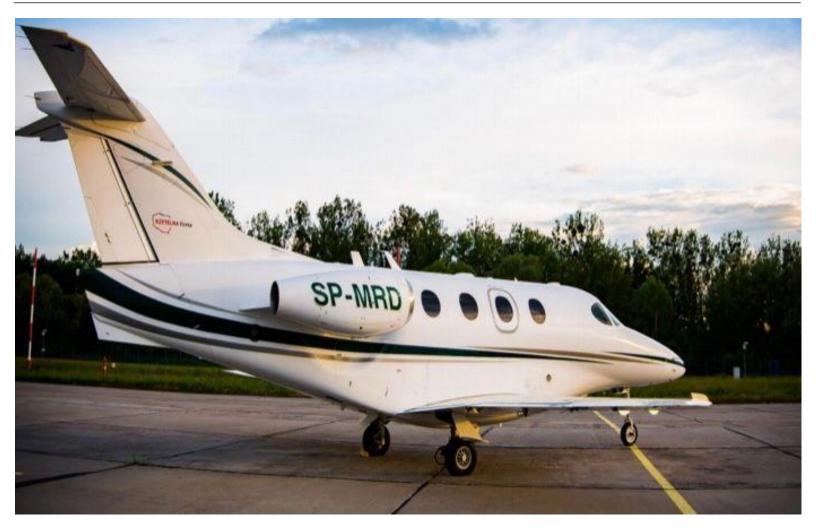

2001 Beechcraft Premier 390 Serial Number: RB-7 SP-MRD

### INTERIOR: 8/10

Executive/6 passenger Beige Leather Seating Refreshment Center & upgraded storage galley – multiple compartments

**EXTERIOR:** 7/10 Matterhorn white w/green stripes Dual Collins FMS-3000 w/data unit Collins GPS-4000 Dual Collins VIR-432 Collins ALT-4000 Aircell Honeywell Mark V EGPWS Collins TTR-4000 TCAS-II w/change 7.1 Dual Collins TDR-94D Mode S w/enhanced ID Collins RTA-800