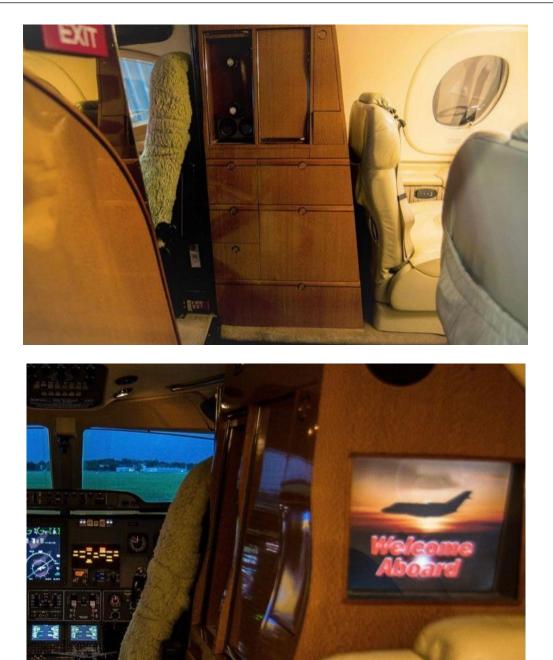

### INTERIOR: 8/10

Executive/6 passenger Beige Leather Seating Refreshment Center & upgraded storage galley – multiple compartments

**EXTERIOR:** 7/10 Matterhorn white w/green stripes Dual Collins FMS-3000 w/data unit Collins GPS-4000 Dual Collins VIR-432 Collins ALT-4000 Aircell Honeywell Mark V EGPWS Collins TTR-4000 TCAS-II w/change 7.1 Dual Collins TDR-94D Mode S w/enhanced ID Collins RTA-800

Artex C406-1 ELT ADS-B Out Single-point refueling

Hawker/Beech Service Center Maintained Engines Repaired by Williams/USA 11/2017 Complete Logbooks A Inspection c/w 2/2018 by BeechCraft Berlin

Airshow 400 entertainment DVD & CD 10in. monitor Private aft Lav