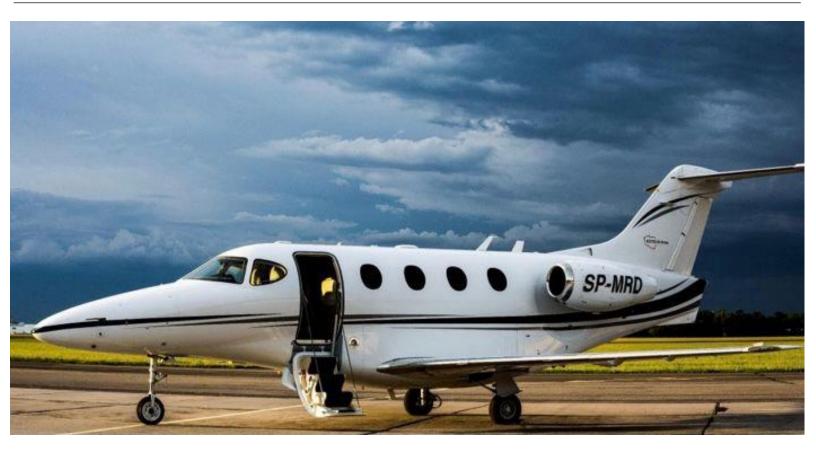

2001 Beechcraft Premier 390 Serial Number: RB-7 SP-MRD

### INTERIOR: 8/10

Executive/6 passenger Beige Leather Seating Refreshment Center & upgraded storage galley – multiple compartments

**EXTERIOR:** 7/10 Matterhorn white w/green stripes Dual Collins FMS-3000 w/data unit Collins GPS-4000 Dual Collins VIR-432 Collins ALT-4000 Aircell Honeywell Mark V EGPWS Collins TTR-4000 TCAS-II w/change 7.1 Dual Collins TDR-94D Mode S w/enhanced ID Collins RTA-800