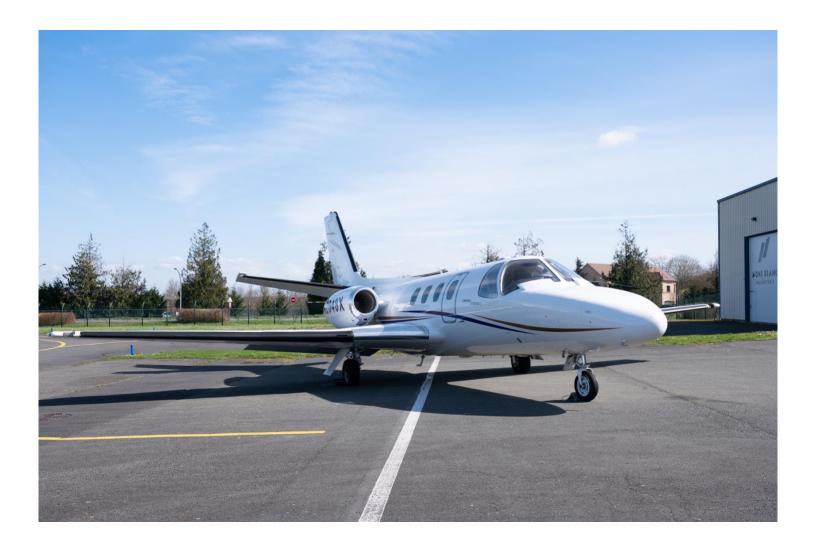

## 1979 Citation ISP Eagle II Mod (CE501)

Registration: N2648X | Serial Number 501-0105

Located in Paris, France

**AIRFRAME**:

8,327 Total Time 8,274 Cycles

**ENGINES: Williams FJ44-2A on TAP BLUE Engine Program** 