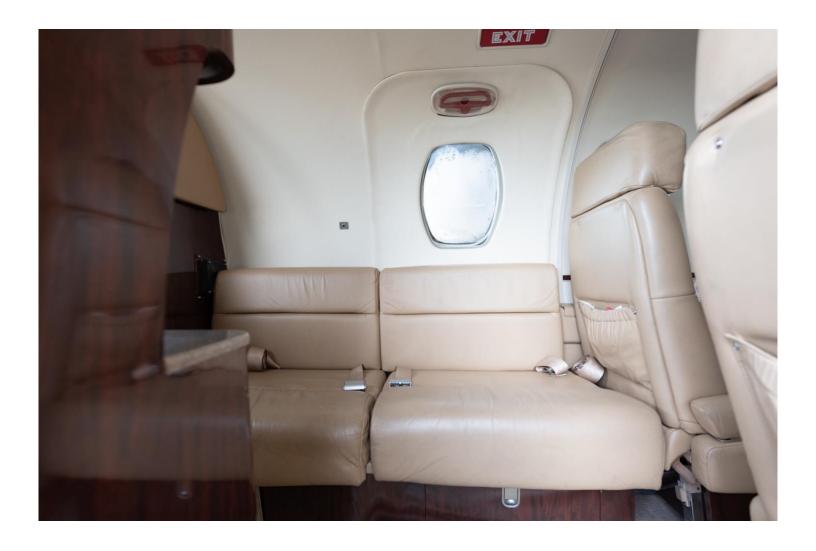

Pilot/Co-pilot "Cool" Sticks Quick Release Radome

**INTERIOR 2014 Refurb:** 

7 Passenger – Left facing Divan (2), Rear Fwd Forward Belted Lav

**Dual Writing Tables** Facing Divan (3), Aft Facing Seats (2)

Deluxe Forward Refreshment Center Light Tan Carpeting Leader Side Panels & Headliner Mid Cabin Refreshment Center

**EXTERIOR 2014 Refurb:** 

Matterhorn White with Purple and Gold metallic Accents

**MAINTENANCE: BACON LOW UTILIZATION PROGRAM Since 2013** 