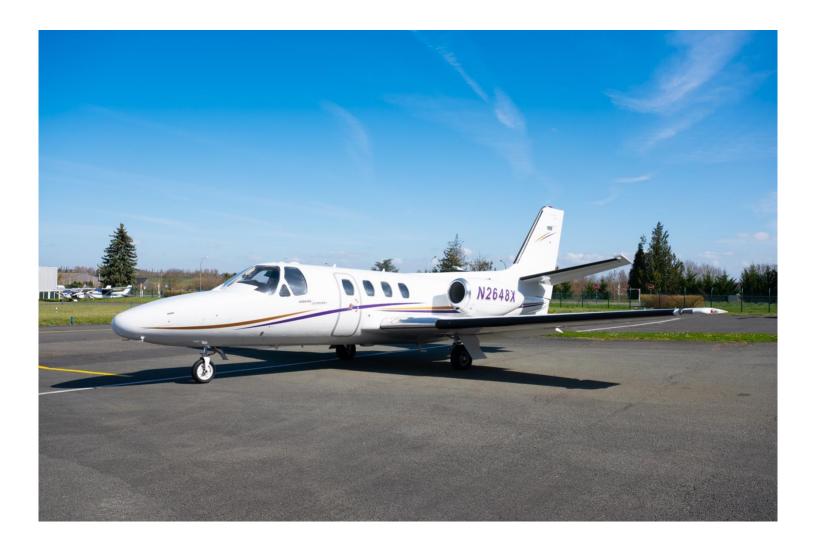

Deluxe Forward Refreshment Center Light Tan Carpeting Leader Side Panels & Headliner Mid Cabin Refreshment Center

**EXTERIOR 2014 Refurb:** 

Matterhorn White with Purple and Gold metallic Accents

**MAINTENANCE: BACON LOW UTILIZATION PROGRAM Since 2013** 