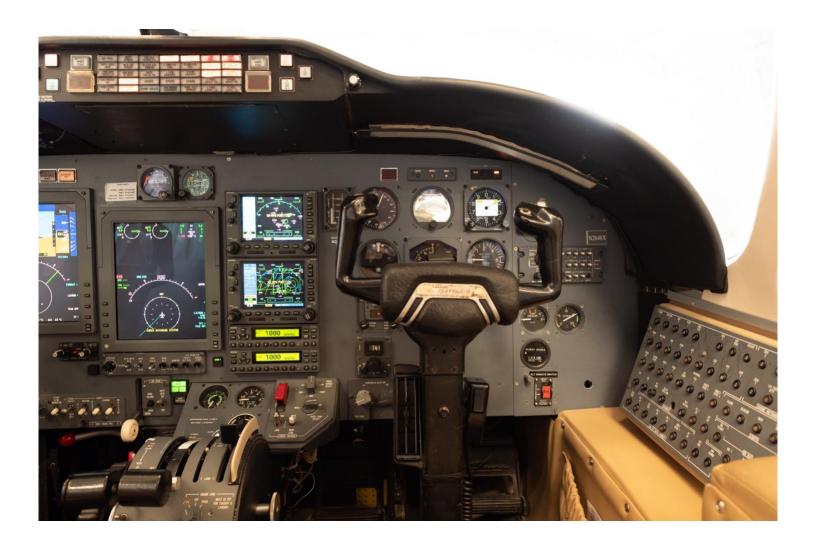

S/N 116039

1.976 TSNEW / 1.379 TSNEW / CSNEW 1.962 TSNEW / 1.364 CSNEW Check 3 (Hot Section) due 520hrs Check 3 (Hot Section) due 520hrs

**AVIONICS: COLLINS PRO-LINE 21** 

DCP-3030 Display Ctrl Panel 2x Garmin GNS-530W GPS/NavCom's

RT-852 WX/Turbulence Radar CCP-3000 Cursor Ctrl Panel

CHP-3000 Course Hdg Panel BFGoodrich 2x Garmin GTX-330D Mode S Transponders

SKY-899 Skywatch Traffic DCU-3000 Engine Data Concentrators

FSU-5010 File Server Unit BFGoodrich Stormscope Collins DME-42 DME DIU-3010 Disp. Interface Unit

ECH-3000 Elec. Chart Software Collins ADF-60 RR-18 Back-up Pwr. Supply Collins AA215 Radar Altimeter

2-inch Standby Altimeter & Gyro

OVL-3000 En. Maps Software King KMR-675 Marker Beacon Display XM Weather

Sperry SPZ-500 Autopilot Receiver

GWX-3000 XM WX Software

ADDITIONAL:

**RVSM** Sierra Pedestal Extension **TAWS** AFT Baggage w/Ski Tube

Anti-Skid Brakes Gross Take Off Weight

Keith Freon A/C Increase12500# Sierra Glareshield Mod