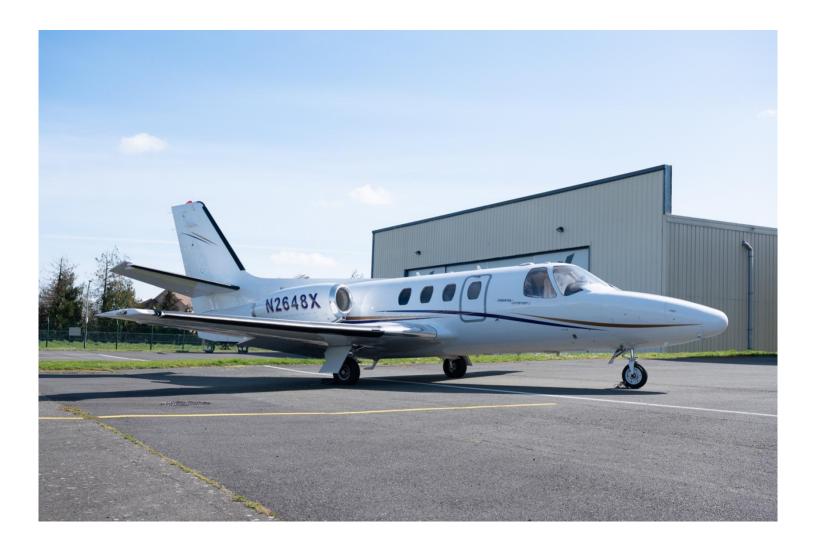

## 1979 Citation ISP Eagle II Mod (CE501)

Registration: N2648X | Serial Number 501-0105

Located in Paris, France

**AIRFRAME**:

8,327 Total Time 8,274 Cycles

**ENGINES: Williams FJ44-2A on TAP BLUE Engine Program** 