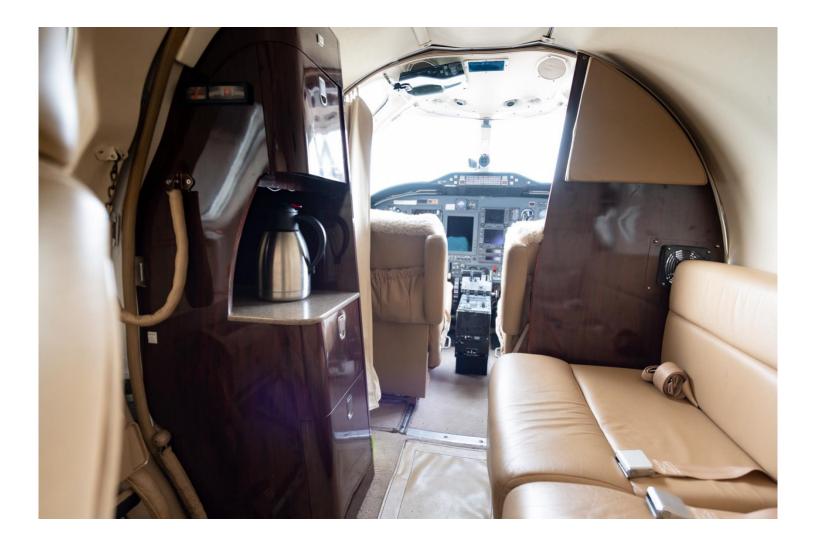

Pilot/Co-pilot "Cool" Sticks Quick Release Radome

**INTERIOR 2014 Refurb:** 

7 Passenger – Left facing Divan (2), Rear Fwd Forward Belted Lav

**Dual Writing Tables** Facing Divan (3), Aft Facing Seats (2)

Deluxe Forward Refreshment Center Light Tan Carpeting Leader Side Panels & Headliner Mid Cabin Refreshment Center

**EXTERIOR 2014 Refurb:** 

Matterhorn White with Purple and Gold metallic Accents

**MAINTENANCE: BACON LOW UTILIZATION PROGRAM Since 2013** 