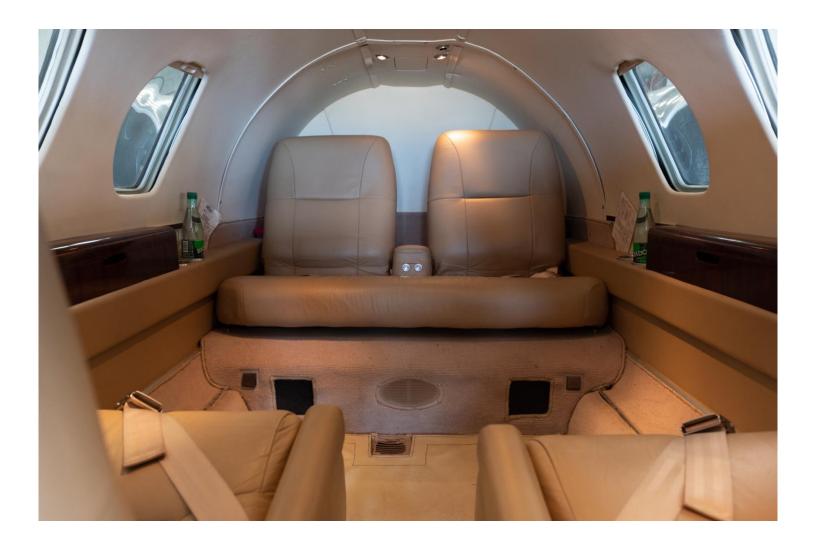

Pilot/Co-pilot "Cool" Sticks Quick Release Radome

**INTERIOR 2014 Refurb:** 

7 Passenger – Left facing Divan (2), Rear Fwd Forward Belted Lav

**Dual Writing Tables** Facing Divan (3), Aft Facing Seats (2)

Deluxe Forward Refreshment Center Light Tan Carpeting Leader Side Panels & Headliner Mid Cabin Refreshment Center

**EXTERIOR 2014 Refurb:** 

Matterhorn White with Purple and Gold metallic Accents

**MAINTENANCE: BACON LOW UTILIZATION PROGRAM Since 2013** 