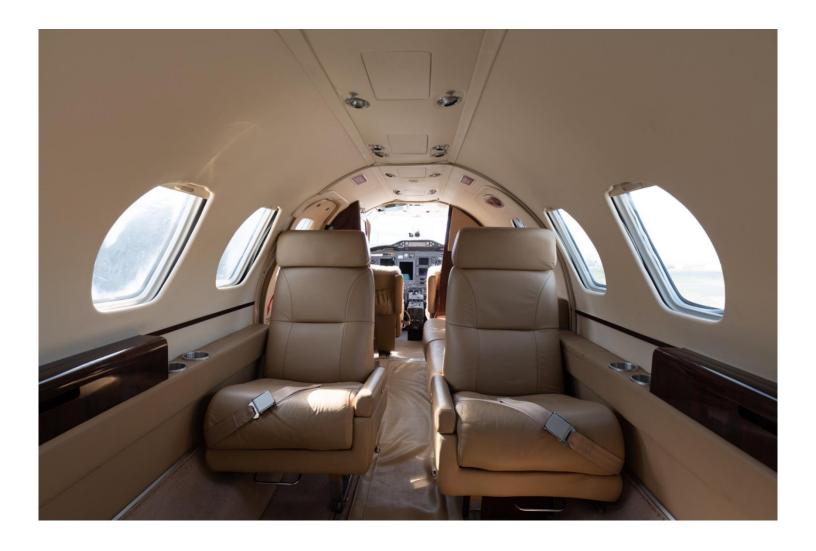

Pilot/Co-pilot "Cool" Sticks Quick Release Radome

**INTERIOR 2014 Refurb:** 

7 Passenger – Left facing Divan (2), Rear Fwd Forward Belted Lav

**Dual Writing Tables** Facing Divan (3), Aft Facing Seats (2)

Deluxe Forward Refreshment Center Light Tan Carpeting Leader Side Panels & Headliner Mid Cabin Refreshment Center

**EXTERIOR 2014 Refurb:** 

Matterhorn White with Purple and Gold metallic Accents

**MAINTENANCE: BACON LOW UTILIZATION PROGRAM Since 2013** 