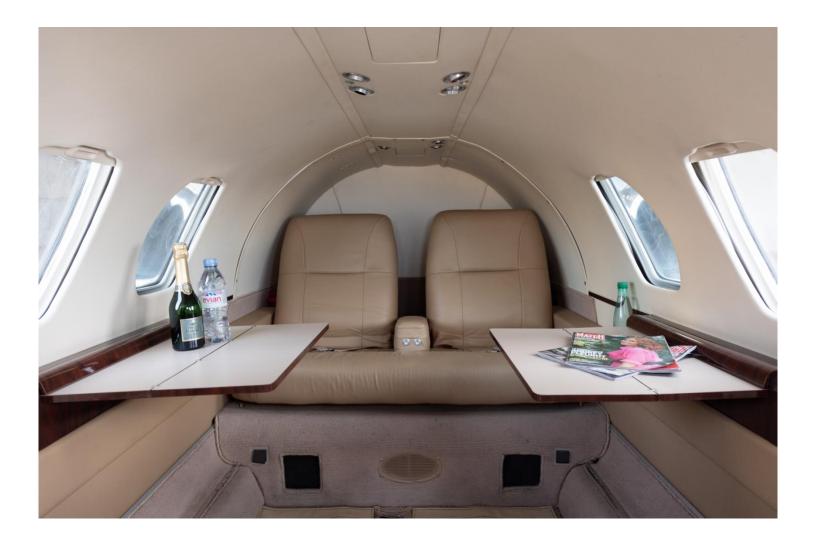

Pilot/Co-pilot "Cool" Sticks Quick Release Radome

**INTERIOR 2014 Refurb:** 

7 Passenger – Left facing Divan (2), Rear Fwd Forward Belted Lav

**Dual Writing Tables** Facing Divan (3), Aft Facing Seats (2)

Deluxe Forward Refreshment Center Light Tan Carpeting Leader Side Panels & Headliner Mid Cabin Refreshment Center

**EXTERIOR 2014 Refurb:** 

Matterhorn White with Purple and Gold metallic Accents

**MAINTENANCE: BACON LOW UTILIZATION PROGRAM Since 2013** 