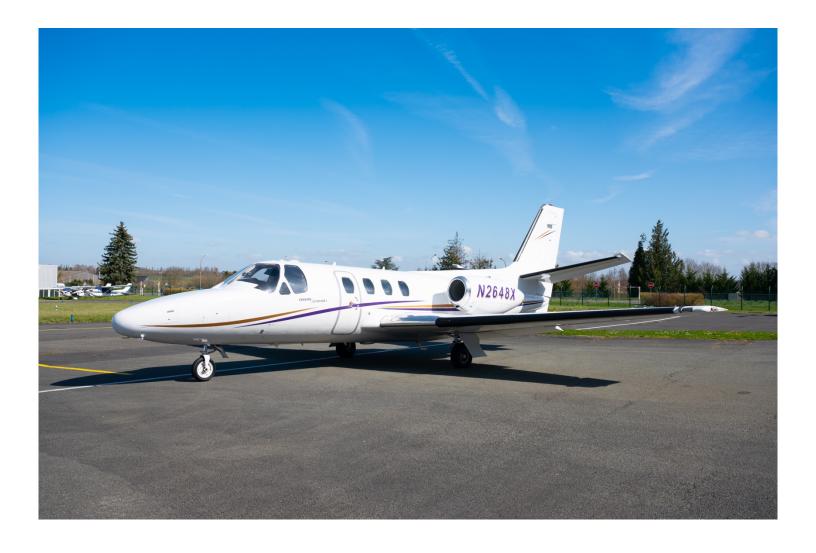

## 1979 Citation ISP Eagle II Mod (CE501)

Registration: N2648X | Serial Number 501-0105

Located in Paris, France

AIRFRAME:

8,375 Total Time 8,301 Cycles

**ENGINES: Williams FJ44-2A on TAP BLUE Engine Program** 

Light Tan Carpeting

Deluxe Forward Refreshment Center

Leader Side Panels & Headliner

Mid Cabin Refreshment Center

**EXTERIOR 2014 Refurb:** 

Matterhorn White with Blue and Gold metallic Accents

**MAINTENANCE: BACON LOW UTILIZATION PROGRAM Since 2013** 