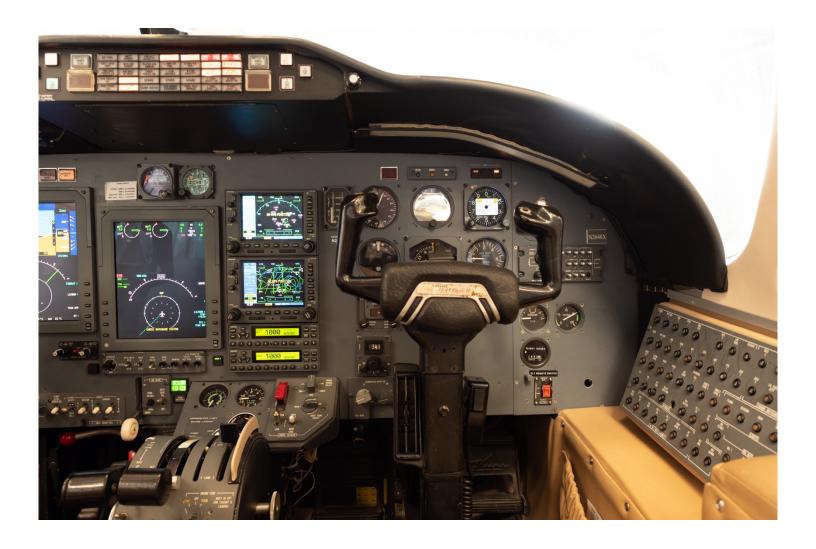

## 1979 Citation ISP Eagle II Mod (CE501)

Registration: N2648X | Serial Number 501-0105

Located in Paris, France

AIRFRAME:

8,375 Total Time 8,301 Cycles

**ENGINES: Williams FJ44-2A on TAP BLUE Engine Program** 

S/N 116039 S/N 116038

2,010 TSNEW / 1,416 CSNEW
Check 3 (Hot Section) due 500hrs
1,996 TSNEW / 1,431 CSNEW
Check 3 (Hot Section) due 500hrs

**AVIONICS: COLLINS PRO-LINE 21** 

DCP-3030 Display Ctrl Panel 2x Garmin GNS-530W GPS/NavCom's

RT-852 WX/Turbulence Radar CCP-3000 Cursor Ctrl Panel

CHP-3000 Course Hdg Panel BFGoodrich 2x Garmin GTX-330D Mode S Transponders

SKY-899 Skywatch Traffic DCU-3000 Engine Data Concentrators

FSU-5010 File Server Unit BFGoodrich Stormscope Collins DME-42 DME DIU-3010 Disp. Interface Unit

ECH-3000 Elec. Chart Software

Collins ADF-60 RR-18 Back-up Pwr. Supply

Collins AA215 Radar Altimeter 2-inch Standby Altimeter & Gyro

OVL-3000 En. Maps Software King KMR-675 Marker Beacon Display XM Weather

Sperry SPZ-500 Autopilot Receiver

GWX-3000 XM WX Software

ADDITIONAL:

RVSM Sierra Pedestal Extension
TAWS AFT Baggage w/Ski Tube

TAWS AFT Baggage w/Ski Tube
Anti-Skid Brakes Gross Take Off Weight

Keith Freon A/C Increase 12500lbs