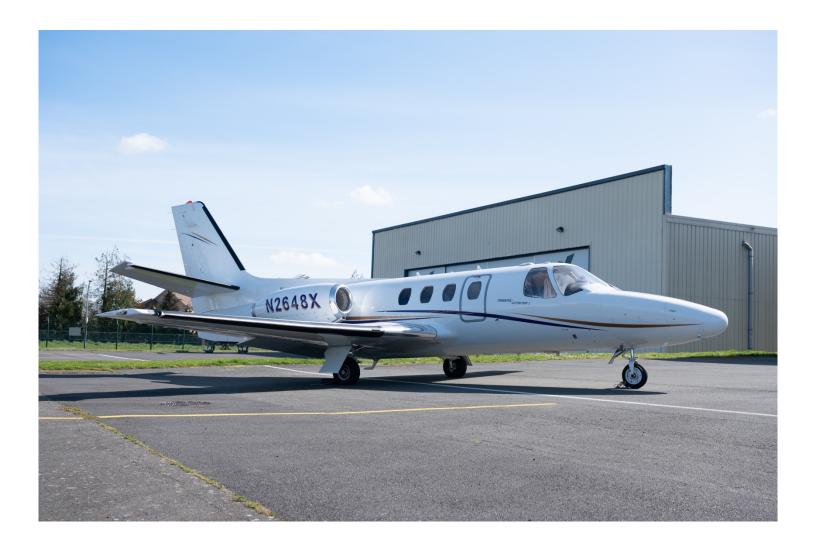

## 1979 Citation ISP Eagle II Mod (CE501)

Registration: N2648X | Serial Number 501-0105

Located in Paris, France

AIRFRAME:

8,375 Total Time 8,301 Cycles

**ENGINES: Williams FJ44-2A on TAP BLUE Engine Program** 