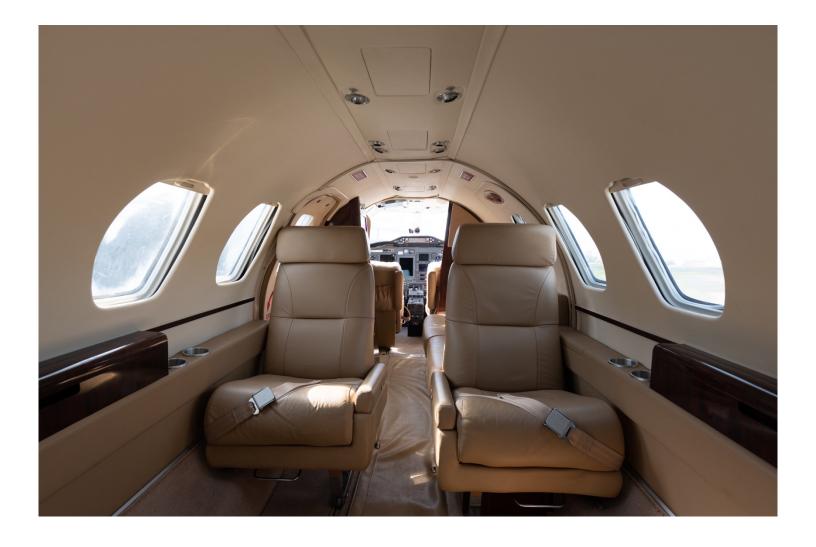

Sierra Glareshield Mod Pilot/Co-pilot "Cool" Sticks

Quick Release Radome

**INTERIOR 2014 Refurb:** 

7 Passenger – Left facing Divan (2), Rear Fwd Forward Belted Lav

Facing Divan (3), Aft Facing Seats (2)

Dual Writing Tables

Light Tan Carpeting

Deluxe Forward Refreshment Center

Leader Side Panels & Headliner

Mid Cabin Refreshment Center

**EXTERIOR 2014 Refurb:** 

Matterhorn White with Blue and Gold metallic Accents

**MAINTENANCE: BACON LOW UTILIZATION PROGRAM Since 2013** 