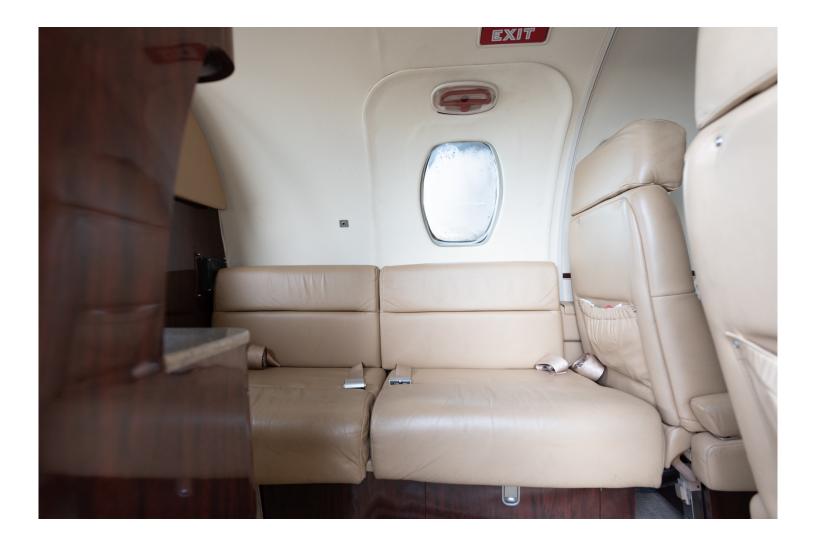

Sierra Glareshield Mod Pilot/Co-pilot "Cool" Sticks

Quick Release Radome

**INTERIOR 2014 Refurb:** 

7 Passenger – Left facing Divan (2), Rear Fwd Forward Belted Lav

Facing Divan (3), Aft Facing Seats (2)

Dual Writing Tables

Light Tan Carpeting

Deluxe Forward Refreshment Center

Leader Side Panels & Headliner

Mid Cabin Refreshment Center

**EXTERIOR 2014 Refurb:** 

Matterhorn White with Blue and Gold metallic Accents

**MAINTENANCE: BACON LOW UTILIZATION PROGRAM Since 2013** 