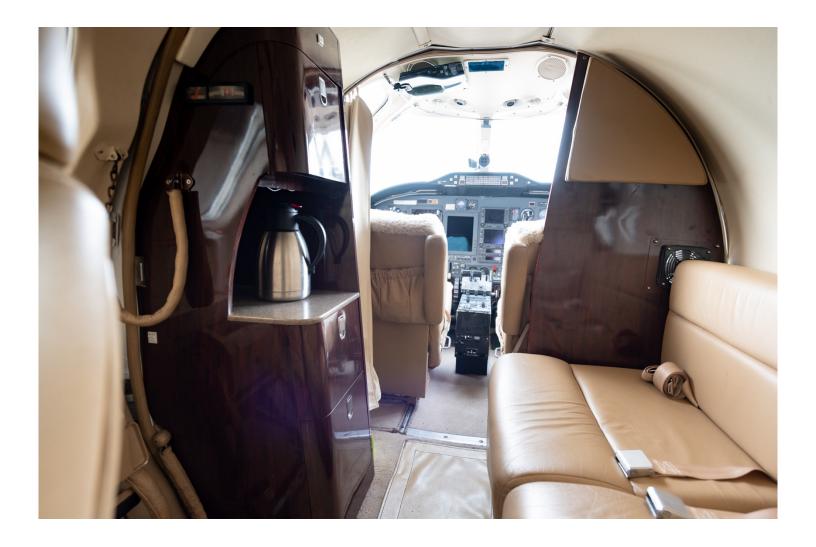

Sierra Glareshield Mod Pilot/Co-pilot "Cool" Sticks

Quick Release Radome

**INTERIOR 2014 Refurb:** 

7 Passenger – Left facing Divan (2), Rear Fwd Forward Belted Lav

Facing Divan (3), Aft Facing Seats (2)

Dual Writing Tables

Light Tan Carpeting

Deluxe Forward Refreshment Center

Leader Side Panels & Headliner

Mid Cabin Refreshment Center

**EXTERIOR 2014 Refurb:** 

Matterhorn White with Blue and Gold metallic Accents

**MAINTENANCE: BACON LOW UTILIZATION PROGRAM Since 2013** 