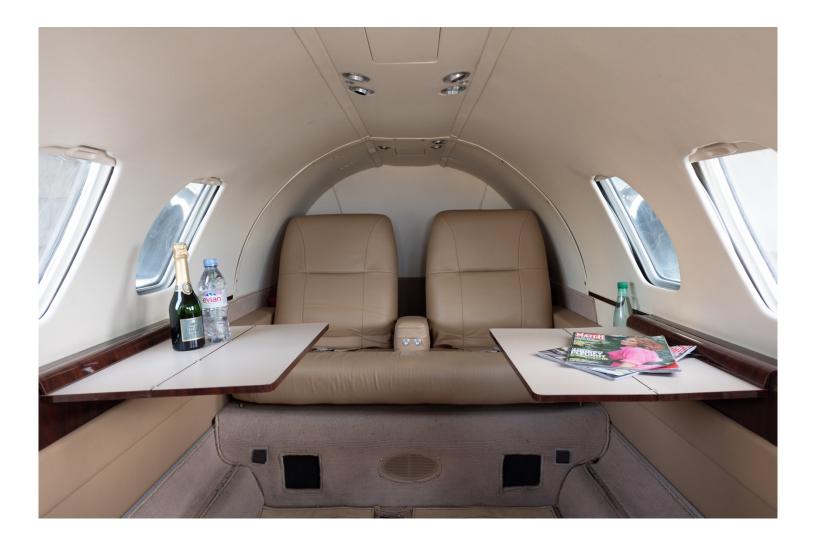

Sierra Glareshield Mod Pilot/Co-pilot "Cool" Sticks

Quick Release Radome

**INTERIOR 2014 Refurb:** 

7 Passenger – Left facing Divan (2), Rear Fwd Forward Belted Lav

Facing Divan (3), Aft Facing Seats (2)

Dual Writing Tables

Light Tan Carpeting

Deluxe Forward Refreshment Center

Leader Side Panels & Headliner

Mid Cabin Refreshment Center

**EXTERIOR 2014 Refurb:** 

Matterhorn White with Blue and Gold metallic Accents

**MAINTENANCE: BACON LOW UTILIZATION PROGRAM Since 2013** 