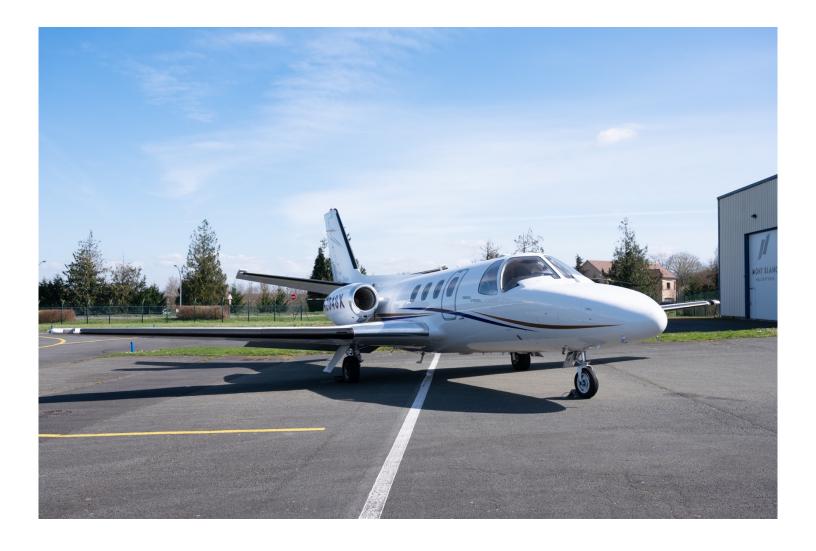

## 1979 Citation ISP Eagle II Mod (CE501)

Registration: N2648X | Serial Number 501-0105

Located in Paris, France

AIRFRAME:

8,375 Total Time 8,301 Cycles

**ENGINES: Williams FJ44-2A on TAP BLUE Engine Program** 

Light Tan Carpeting

Deluxe Forward Refreshment Center

Leader Side Panels & Headliner

Mid Cabin Refreshment Center

**EXTERIOR 2014 Refurb:** 

Matterhorn White with Blue and Gold metallic Accents

**MAINTENANCE: BACON LOW UTILIZATION PROGRAM Since 2013** 