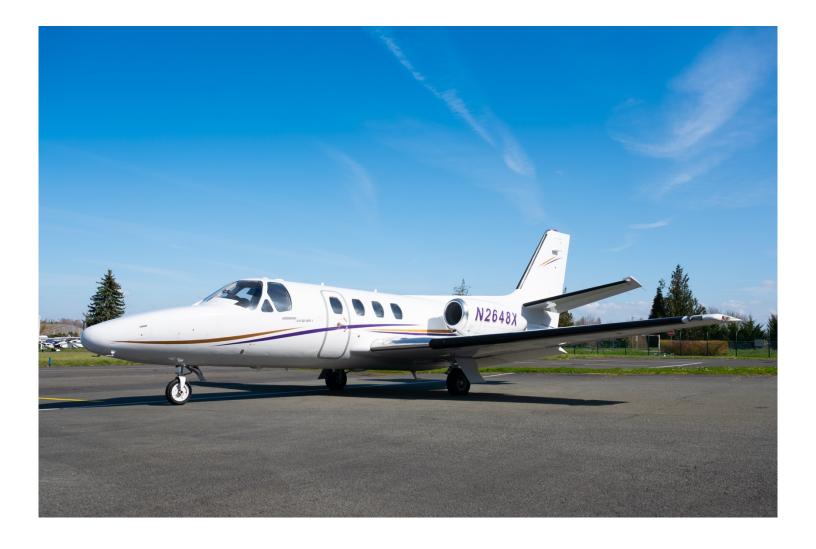

## 1979 Citation ISP Eagle II Mod (CE501)

Registration: N2648X | Serial Number 501-0105

Located in Paris, France

AIRFRAME:

8,375 Total Time 8,301 Cycles

**ENGINES: Williams FJ44-2A on TAP BLUE Engine Program** 

Light Tan Carpeting

Deluxe Forward Refreshment Center

Leader Side Panels & Headliner

Mid Cabin Refreshment Center

**EXTERIOR 2014 Refurb:** 

Matterhorn White with Blue and Gold metallic Accents

**MAINTENANCE: BACON LOW UTILIZATION PROGRAM Since 2013** 