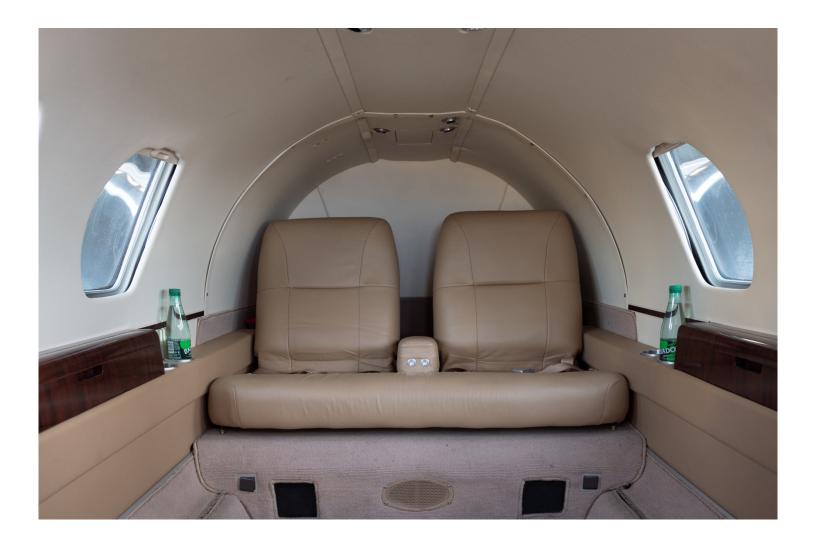

Sierra Glareshield Mod Pilot/Co-pilot "Cool" Sticks

Quick Release Radome

**INTERIOR 2014 Refurb:** 

7 Passenger – Left facing Divan (2), Rear Fwd Forward Belted Lav

Facing Divan (3), Aft Facing Seats (2)

Dual Writing Tables

Light Tan Carpeting

Deluxe Forward Refreshment Center

Leader Side Panels & Headliner

Mid Cabin Refreshment Center

**EXTERIOR 2014 Refurb:** 

Matterhorn White with Blue and Gold metallic Accents

**MAINTENANCE: BACON LOW UTILIZATION PROGRAM Since 2013** 