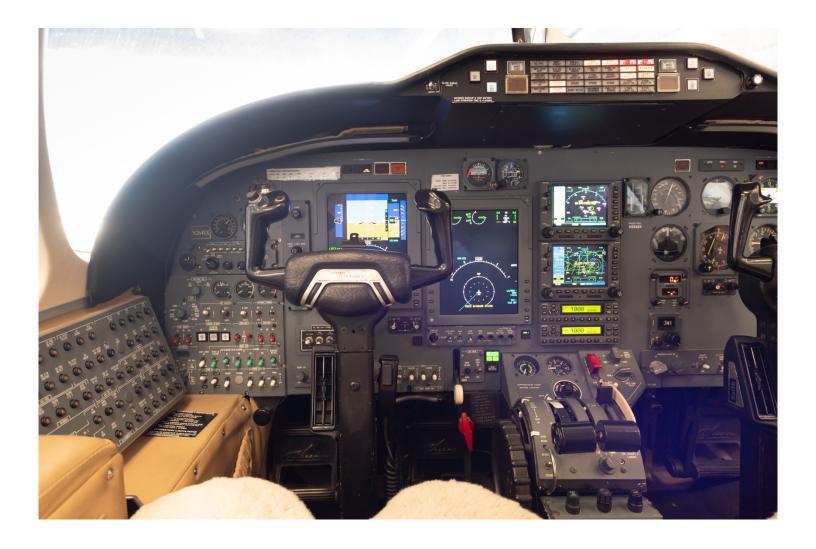

RT-852 WX/Turbulence Radar CCP-3000 Cursor Ctrl Panel

CHP-3000 Course Hdg Panel BFGoodrich 2x Garmin GTX-330D Mode S Transponders

SKY-899 Skywatch Traffic DCU-3000 Engine Data Concentrators

FSU-5010 File Server Unit BFGoodrich Stormscope Collins DME-42 DME DIU-3010 Disp. Interface Unit

ECH-3000 Elec. Chart Software

Collins ADF-60 RR-18 Back-up Pwr. Supply

Collins AA215 Radar Altimeter 2-inch Standby Altimeter & Gyro

OVL-3000 En. Maps Software King KMR-675 Marker Beacon Display XM Weather

Sperry SPZ-500 Autopilot Receiver

GWX-3000 XM WX Software

ADDITIONAL:

RVSM Sierra Pedestal Extension
TAWS AFT Baggage w/Ski Tube

TAWS AFT Baggage w/Ski Tube
Anti-Skid Brakes Gross Take Off Weight

Keith Freon A/C Increase 12500lbs