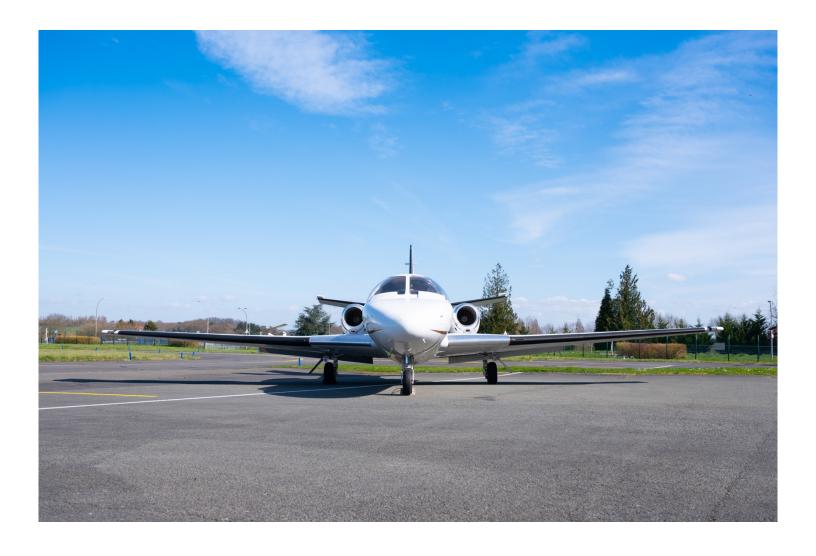

## 1979 Citation ISP Eagle II Mod (CE501)

Registration: N2648X | Serial Number 501-0105

Located in Paris, France

AIRFRAME:

8,375 Total Time 8,301 Cycles

**ENGINES: Williams FJ44-2A on TAP BLUE Engine Program** 