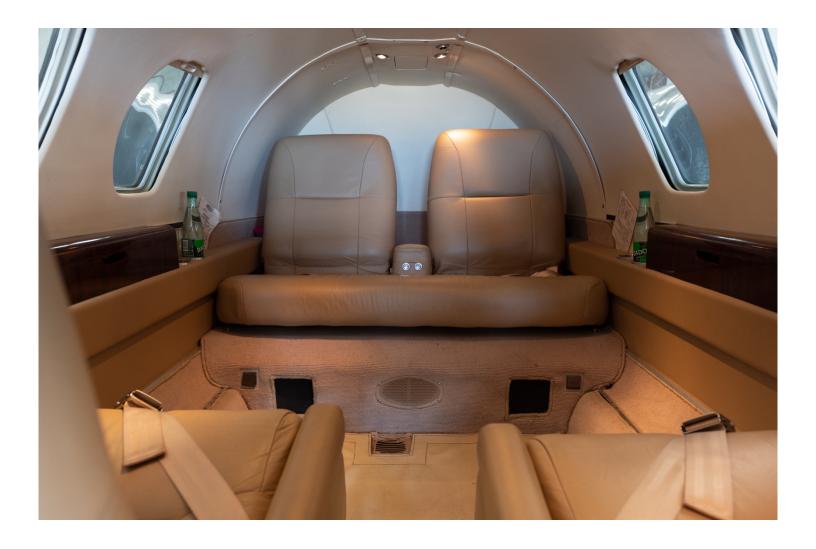

Sierra Glareshield Mod Pilot/Co-pilot "Cool" Sticks

Quick Release Radome

**INTERIOR 2014 Refurb:** 

7 Passenger – Left facing Divan (2), Rear Fwd Forward Belted Lav

Facing Divan (3), Aft Facing Seats (2)

Dual Writing Tables

Light Tan Carpeting

Deluxe Forward Refreshment Center

Leader Side Panels & Headliner

Mid Cabin Refreshment Center

**EXTERIOR 2014 Refurb:** 

Matterhorn White with Blue and Gold metallic Accents

**MAINTENANCE: BACON LOW UTILIZATION PROGRAM Since 2013** 