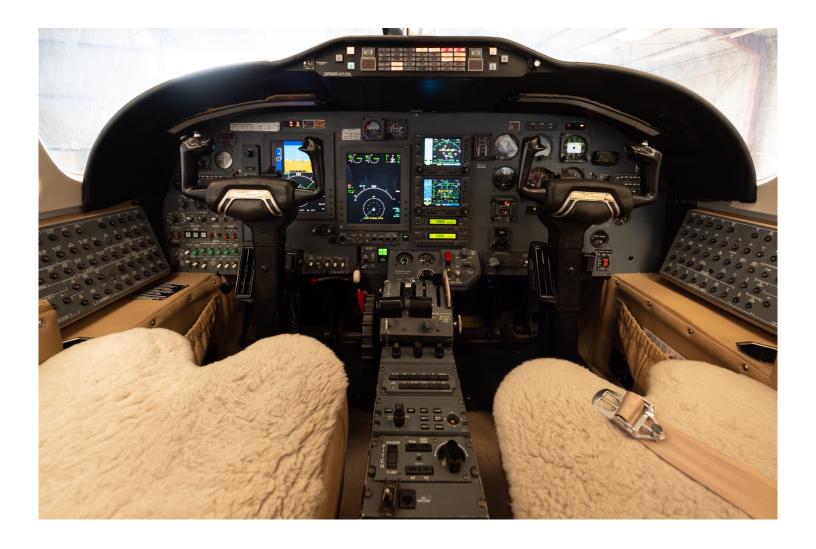

RT-852 WX/Turbulence Radar CCP-3000 Cursor Ctrl Panel

CHP-3000 Course Hdg Panel BFGoodrich 2x Garmin GTX-330D Mode S Transponders

SKY-899 Skywatch Traffic DCU-3000 Engine Data Concentrators

FSU-5010 File Server Unit BFGoodrich Stormscope Collins DME-42 DME DIU-3010 Disp. Interface Unit

ECH-3000 Elec. Chart Software

Collins ADF-60 RR-18 Back-up Pwr. Supply

Collins AA215 Radar Altimeter 2-inch Standby Altimeter & Gyro

OVL-3000 En. Maps Software King KMR-675 Marker Beacon Display XM Weather

Sperry SPZ-500 Autopilot Receiver

GWX-3000 XM WX Software

ADDITIONAL:

RVSM Sierra Pedestal Extension
TAWS AFT Baggage w/Ski Tube

TAWS AFT Baggage w/Ski Tube
Anti-Skid Brakes Gross Take Off Weight

Keith Freon A/C Increase 12500lbs