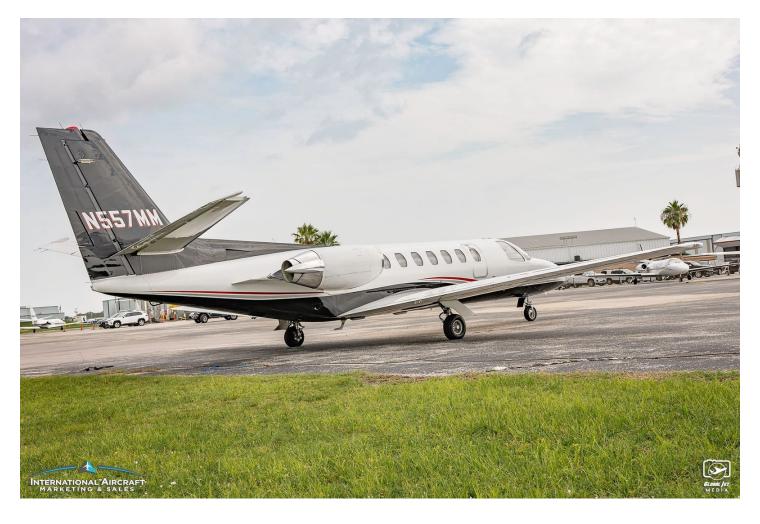

#### **EXTERIOR:**

Overall Matterhorn White W/Silver Effect, Deep Black & Red Accents.