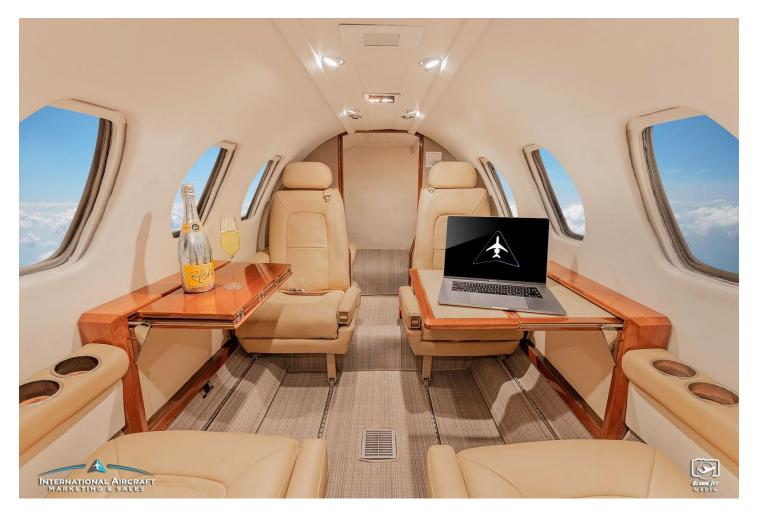

#### **INTERIOR**:

Eight Passenger Club Seats Upholstered in Light Tan Leather 2021! Ivory Ultraleather Headliner, Tan Patterned Side Panels, Doeskin Loop Design Flooring, Forward LS Refreshment Center, Slimline Executive Tables W/Leather Inserts, Perrone Mirage Oyster Window Reveals, Belted Aft Lav Seat.