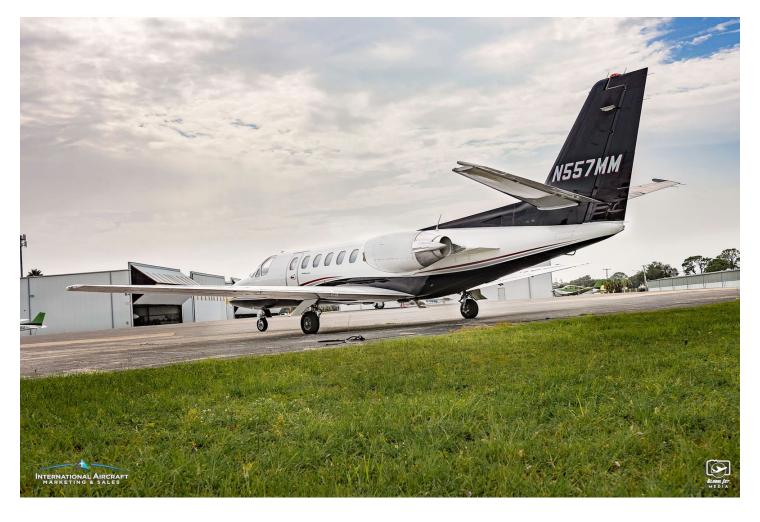

#### **EXTERIOR:**

Overall Matterhorn White W/Silver Effect, Deep Black & Red Accents.