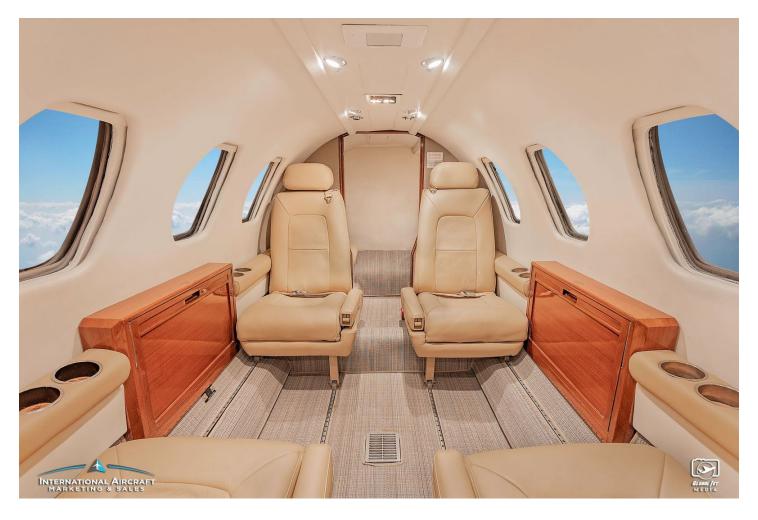

#### **INTERIOR**:

Eight Passenger Club Seats Upholstered in Light Tan Leather 2021! Ivory Ultraleather Headliner, Tan Patterned Side Panels, Doeskin Loop Design Flooring, Forward LS Refreshment Center, Slimline Executive Tables W/Leather Inserts, Perrone Mirage Oyster Window Reveals, Belted Aft Lav Seat.