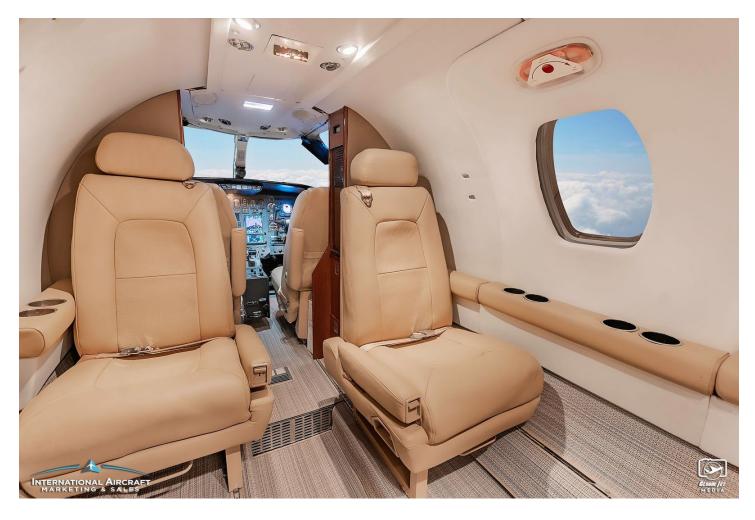

#### **INTERIOR**:

Eight Passenger Club Seats Upholstered in Light Tan Leather 2021! Ivory Ultraleather Headliner, Tan Patterned Side Panels, Doeskin Loop Design Flooring, Forward LS Refreshment Center, Slimline Executive Tables W/Leather Inserts, Perrone Mirage Oyster Window Reveals, Belted Aft Lav Seat.