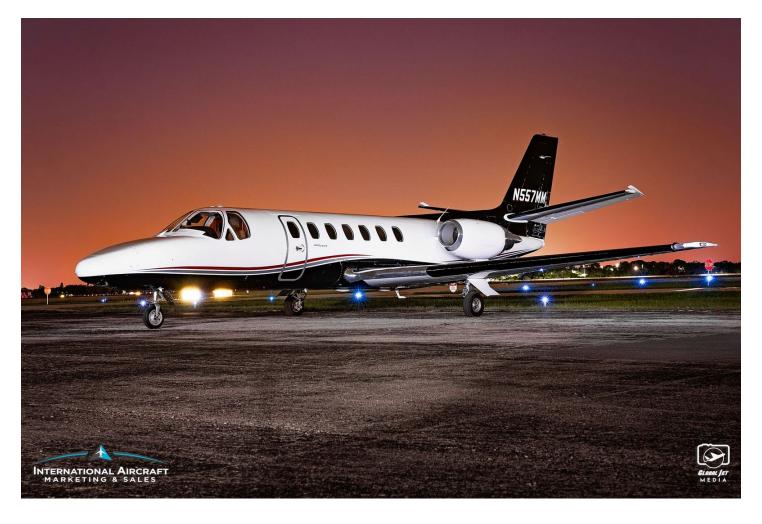

#### **EXTERIOR:**

Overall Matterhorn White W/Silver Effect, Deep Black & Red Accents.