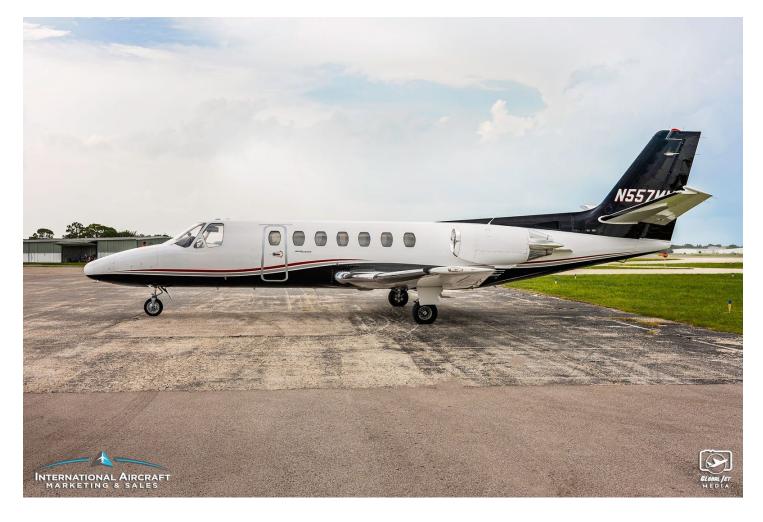

#### **EXTERIOR:**

Overall Matterhorn White W/Silver Effect, Deep Black & Red Accents.