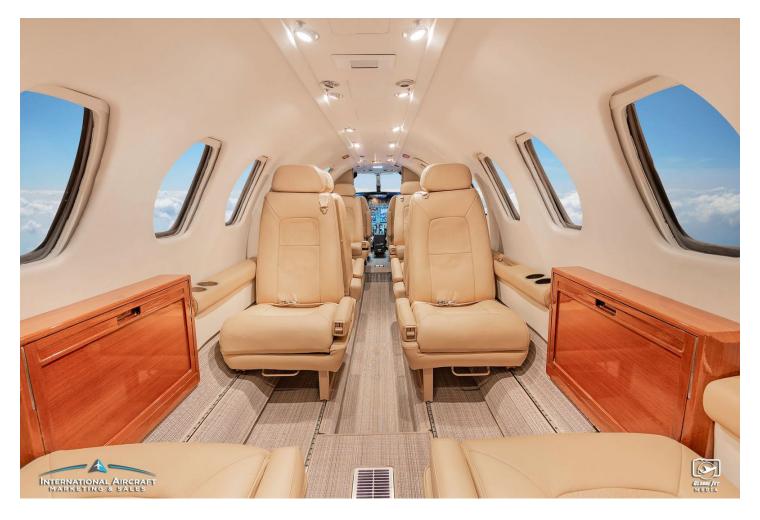

#### **INTERIOR**:

Eight Passenger Club Seats Upholstered in Light Tan Leather 2021! Ivory Ultraleather Headliner, Tan Patterned Side Panels, Doeskin Loop Design Flooring, Forward LS Refreshment Center, Slimline Executive Tables W/Leather Inserts, Perrone Mirage Oyster Window Reveals, Belted Aft Lav Seat.