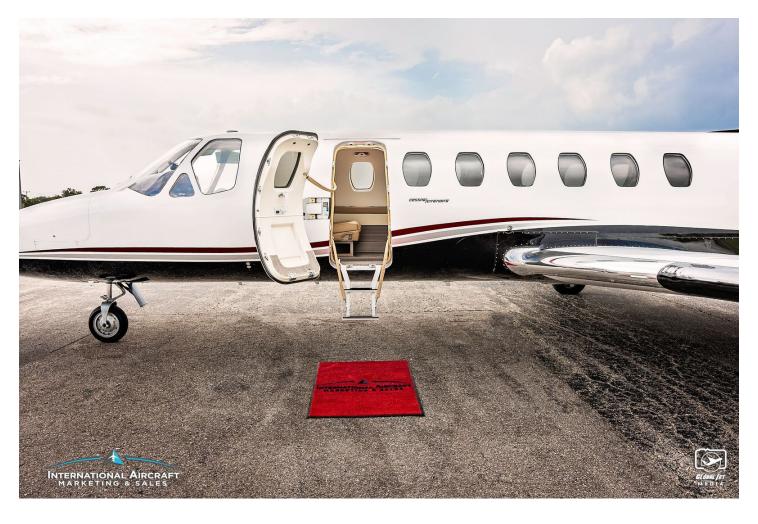

D-600

**CVR - GA100** 

**ADDITIONAL:** 

Thrust Reversers RVSM

Freon Air Conditioning

Zero Fuel Weight Increase

Aircell AT02 Airborne Cell

Lead Acid Battery

B&D cabin display

Fairchild CVR

Heads Up Cabin Brief Full Aft Baggage Mod

Sierra Maintenance Tracking

#### **EXTERIOR:**

Overall Matterhorn White W/Silver Effect, Deep Black & Red Accents.

#### **INTERIOR**:

Eight Passenger Club Seats Upholstered in Light Tan Leather 2021! Ivory Ultraleather Headliner, Tan Patterned Side Panels, Doeskin Loop Design Flooring, Forward LS Refreshment Center, Slimline Executive Tables W/Leather Inserts, Perrone Mirage Oyster Window Reveals, Belted Aft Lav Seat.

Maintenance: Phase 1-5 c/w August 2021

#### AVAILABLE IMMEDIATELY, MAKE OFFER, CONTACT JORDAN PURNELL (231)578-3942