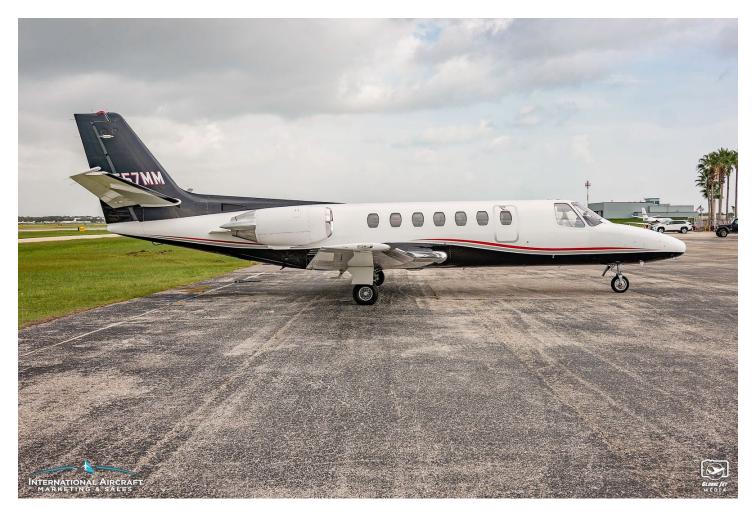

#### **EXTERIOR:**

Overall Matterhorn White W/Silver Effect, Deep Black & Red Accents.