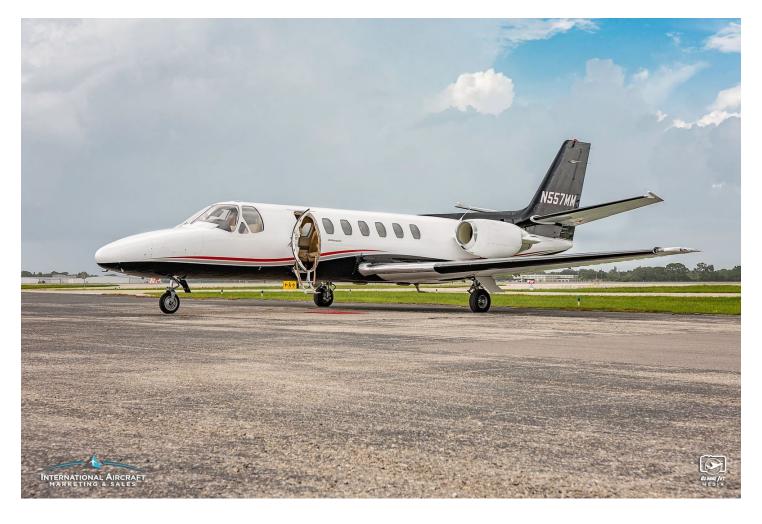

#### **EXTERIOR:**

Overall Matterhorn White W/Silver Effect, Deep Black & Red Accents.

#### **INTERIOR**:

Eight Passenger Club Seats Upholstered in Light Tan Leather 2021! Ivory Ultraleather Headliner, Tan Patterned Side Panels, Doeskin Loop Design Flooring, Forward LS Refreshment Center, Slimline Executive Tables W/Leather Inserts, Perrone Mirage Oyster Window Reveals, Belted Aft Lav Seat.