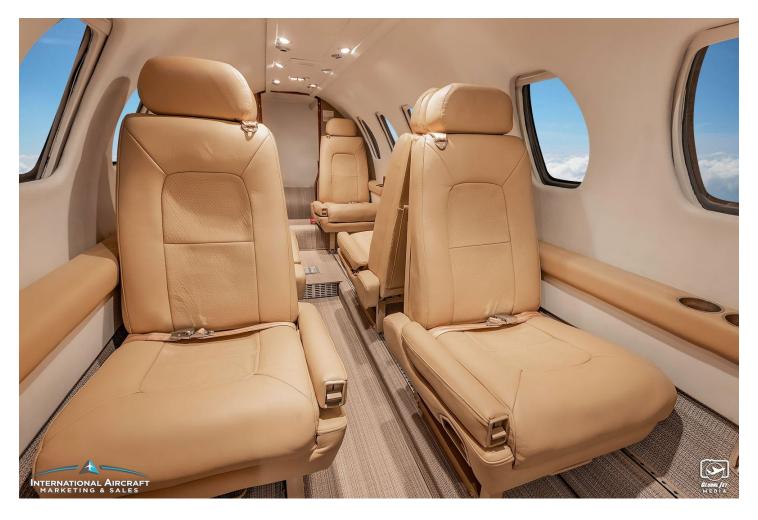

#### **INTERIOR**:

Eight Passenger Club Seats Upholstered in Light Tan Leather 2021! Ivory Ultraleather Headliner, Tan Patterned Side Panels, Doeskin Loop Design Flooring, Forward LS Refreshment Center, Slimline Executive Tables W/Leather Inserts, Perrone Mirage Oyster Window Reveals, Belted Aft Lav Seat.