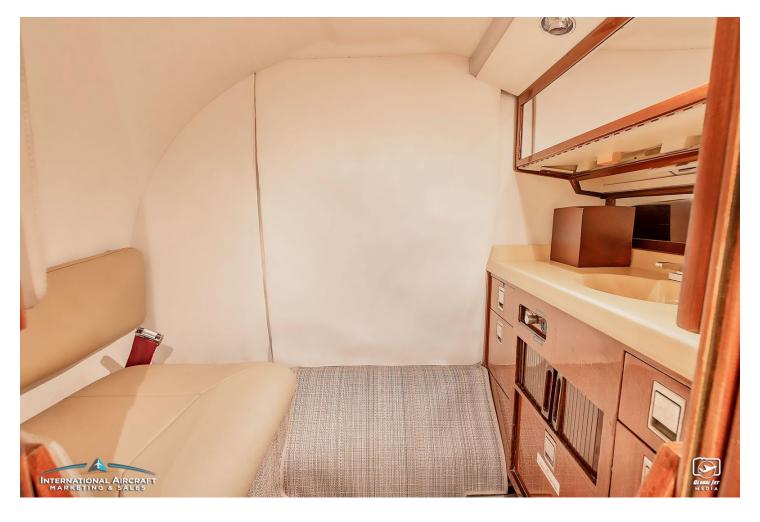

#### **INTERIOR**:

Eight Passenger Club Seats Upholstered in Light Tan Leather 2021! Ivory Ultraleather Headliner, Tan Patterned Side Panels, Doeskin Loop Design Flooring, Forward LS Refreshment Center, Slimline Executive Tables W/Leather Inserts, Perrone Mirage Oyster Window Reveals, Belted Aft Lav Seat.