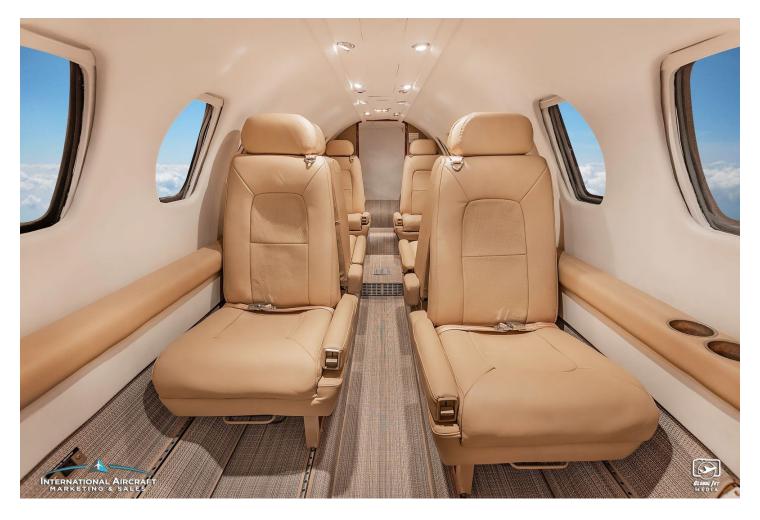

#### **INTERIOR**:

Eight Passenger Club Seats Upholstered in Light Tan Leather 2021! Ivory Ultraleather Headliner, Tan Patterned Side Panels, Doeskin Loop Design Flooring, Forward LS Refreshment Center, Slimline Executive Tables W/Leather Inserts, Perrone Mirage Oyster Window Reveals, Belted Aft Lav Seat.