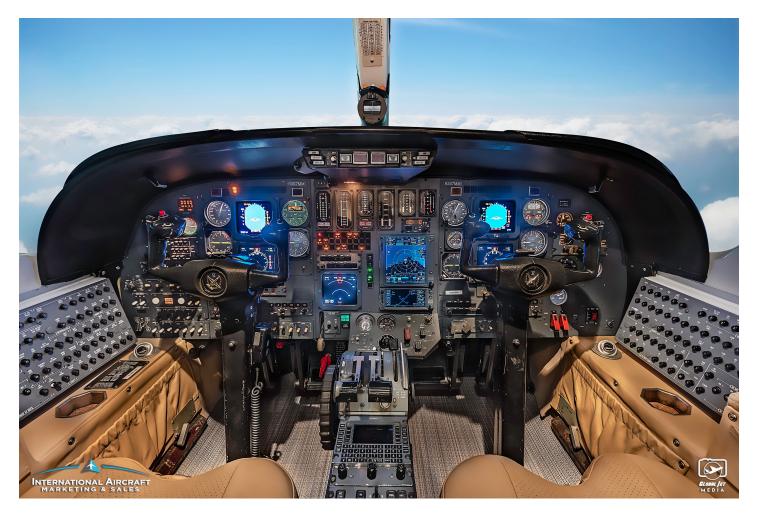

**AVIONICS: ADSB-IN & OUT** 

Garmin GTN 750WAAS

Honeywell EDZ-605 5-Tube EFIS with MFD

Universal FMS

Universal TAWS A

ELT -3000-1

Honeywell FLIGHT CONTROL SYSTEM -SPZ-500C

Dual Honeywell FLIGHT DIRECTOR COMP. - FZ500

Dual Honeywell EADI - ED-600

Collins RADIO ALTIMETER - ALT-55B

Garmin GTN 650WAAS

Universal FMS UNS-1K Bendix King HF KHF 950

Dual Honeywell VNAV - VN-212 Fairchild

Honeywell RADAR

Dual Honeywell EHSI - ED-600