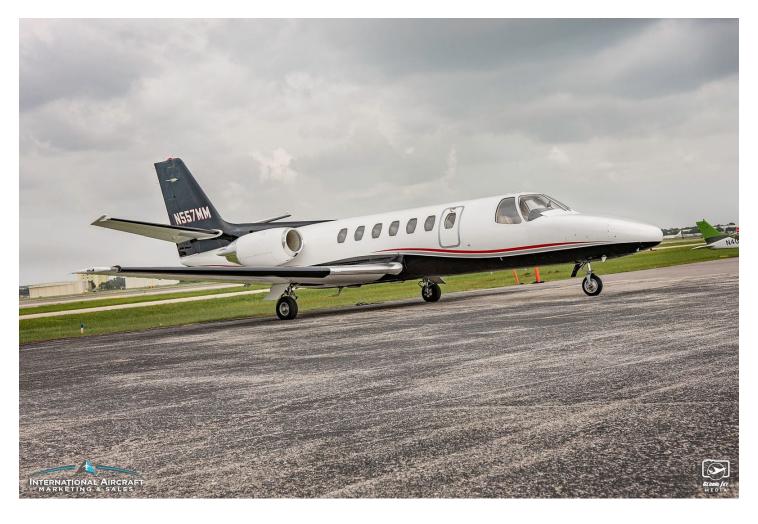

#### **EXTERIOR:**

Overall Matterhorn White W/Silver Effect, Deep Black & Red Accents.