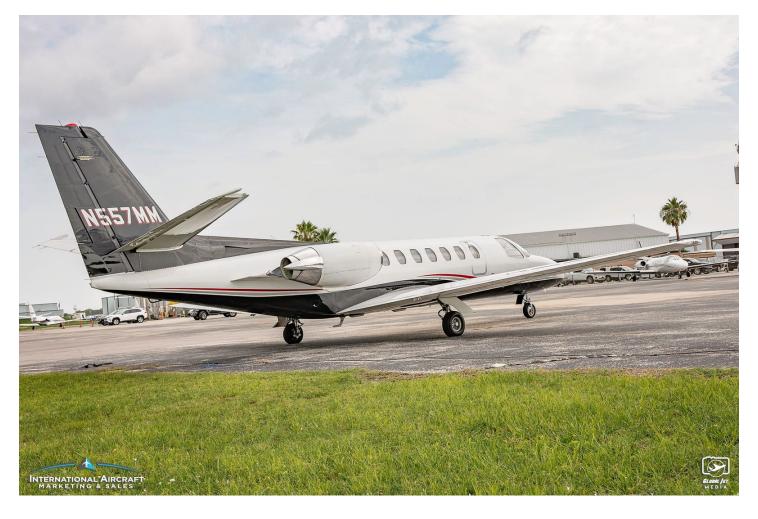

# 1990 CITATION V

Serial Number: 560-0045 Registration: N557MM

**AIRFRAME:** 

7,650 Hours Total Time 7,080 Landings

**ENGINES: P&W JT15D-5A** 

10,310 TSN 10,260 TSN 3,389 TSO 3,410 TSO

102 SHSI "On Condition Blades" 102 SHSI "On Condition Blades"

#### **EXTERIOR:**

Overall Matterhorn White W/Silver Effect, Deep Black & Red Accents.