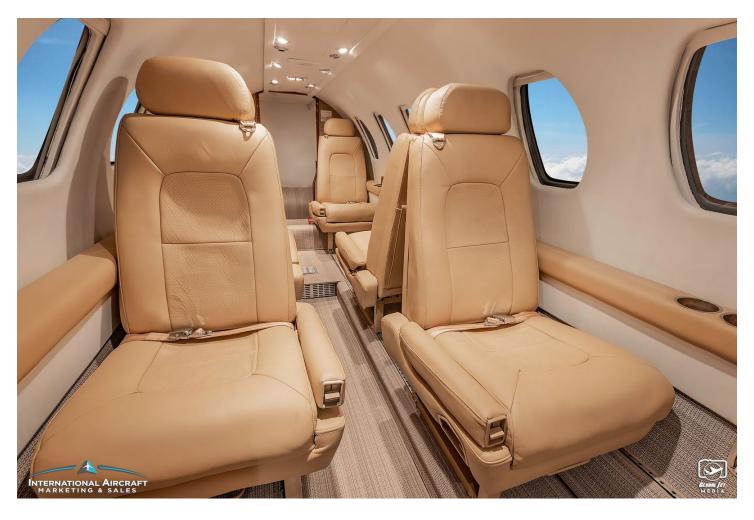

#### **INTERIOR**:

Eight Passenger Club Seats Upholstered in Light Tan Leather 2021! Ivory Ultraleather Headliner, Tan Patterned Side Panels, Doeskin Loop Design Flooring, Forward LS Refreshment Center, Slimline Executive Tables W/Leather Inserts, Perrone Mirage Oyster Window Reveals, Belted Aft Lav Seat.