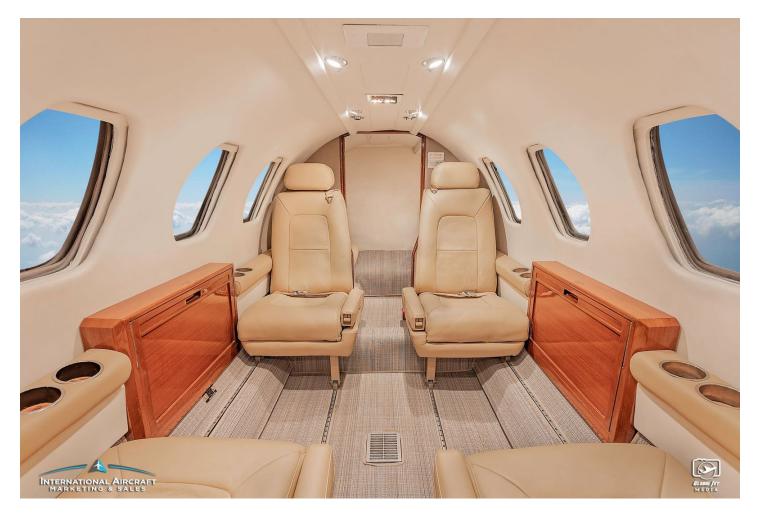

#### **INTERIOR**:

Eight Passenger Club Seats Upholstered in Light Tan Leather 2021! Ivory Ultraleather Headliner, Tan Patterned Side Panels, Doeskin Loop Design Flooring, Forward LS Refreshment Center, Slimline Executive Tables W/Leather Inserts, Perrone Mirage Oyster Window Reveals, Belted Aft Lav Seat.