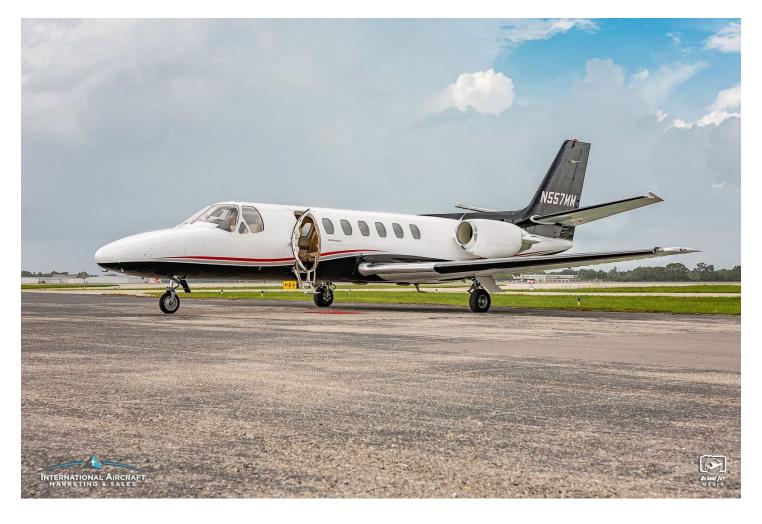

# 1990 CITATION V

Serial Number: 560-0045 Registration: N557MM

**AIRFRAME:** 

7,650 Hours Total Time 7,080 Landings

**ENGINES: P&W JT15D-5A** 

10,310 TSN 10,260 TSN 3,389 TSO 3,410 TSO

102 SHSI "On Condition Blades" 102 SHSI "On Condition Blades"

#### **EXTERIOR:**

Overall Matterhorn White W/Silver Effect, Deep Black & Red Accents.