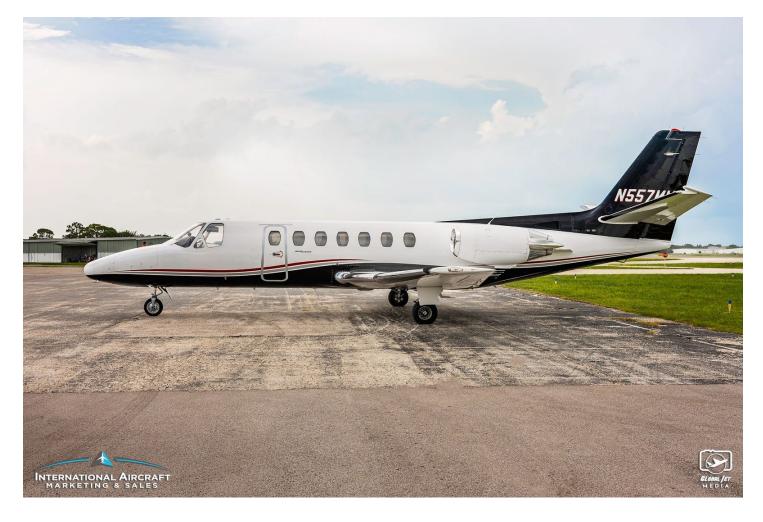

# 1990 CITATION V

Serial Number: 560-0045 Registration: N557MM

**AIRFRAME:** 

7,650 Hours Total Time 7,080 Landings

**ENGINES: P&W JT15D-5A** 

10,310 TSN 10,260 TSN 3,389 TSO 3,410 TSO

102 SHSI "On Condition Blades" 102 SHSI "On Condition Blades"

#### **EXTERIOR:**

Overall Matterhorn White W/Silver Effect, Deep Black & Red Accents.