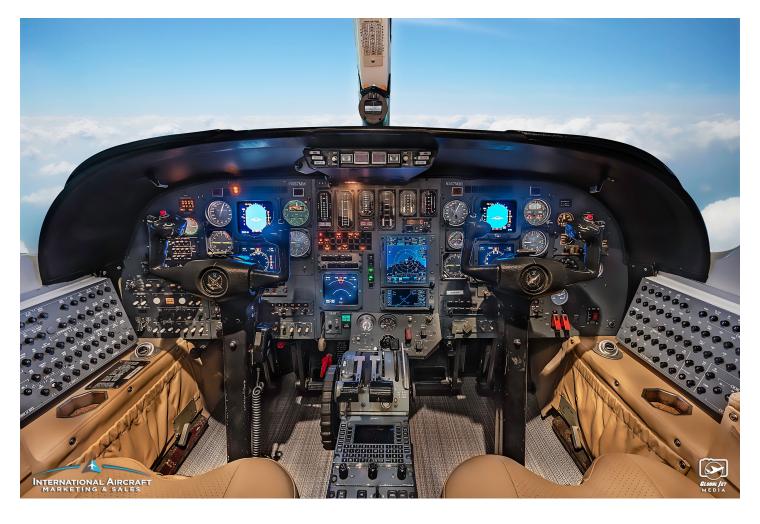

**AVIONICS: ADSB-IN & OUT** 

Garmin GTN 750WAAS
Honeywell EDZ-605 5-Tube EFIS with MFD
Universal TAWS A
Garmin GTN 650WAAS
Universal FMS UNS-1K
Bendix King HF KHF 950

ELT -3000-1 Dual Honeywell VNAV - VN-212 Fairchild

Honeywell FLIGHT CONTROL SYSTEM -SPZ-500C Honeywell RADAR

Dual Honeywell FLIGHT DIRECTOR COMP. - FZ500 Dual Honeywell EHSI - ED-600

Dual Honeywell EADI - ED-600 CVR - GA100

Collins RADIO ALTIMETER - ALT-55B