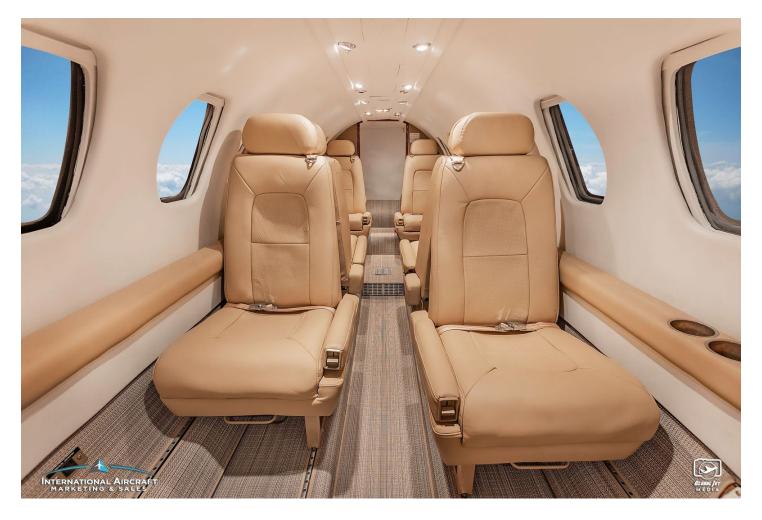

#### **INTERIOR**:

Eight Passenger Club Seats Upholstered in Light Tan Leather 2021! Ivory Ultraleather Headliner, Tan Patterned Side Panels, Doeskin Loop Design Flooring, Forward LS Refreshment Center, Slimline Executive Tables W/Leather Inserts, Perrone Mirage Oyster Window Reveals, Belted Aft Lav Seat.