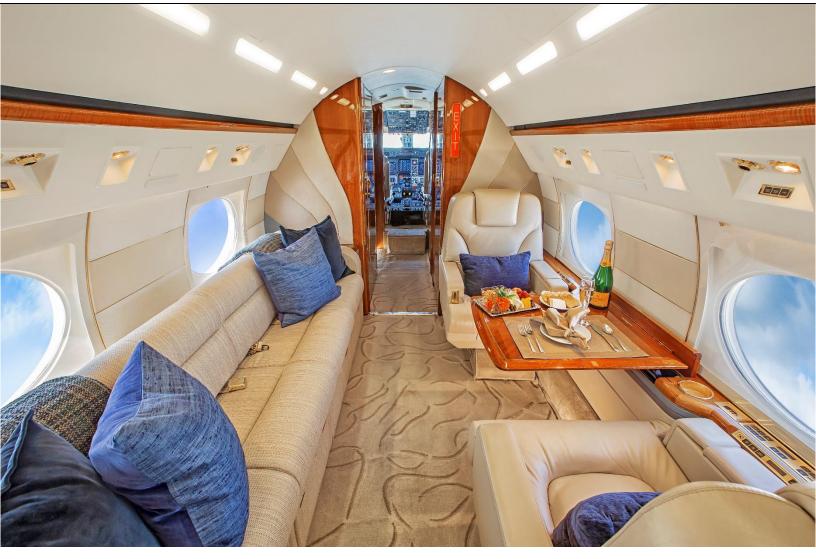

#### AVAILABLE IMMEDIATELY, MAKE OFFER, CONTACT BRIAN BARTUNEK (407)748-0288

Length: 45'1"

High Temperature Convection Oven

Aircell, Axxess II Airborne SATCOM

Width: 7'4" Height: 6'2"

**INTERIOR: 2004** 

14 Passenger

Jumpseat in Cockpit

Fwd 4 Place Divan and 2 Opposing Executive Seats

Mid Single Seat and Desk with 3 Place Divan

Aft 4 Place Conference Seating with Credenza

Airshow 400

LCD Monitor above Credenza

Microwave Oven