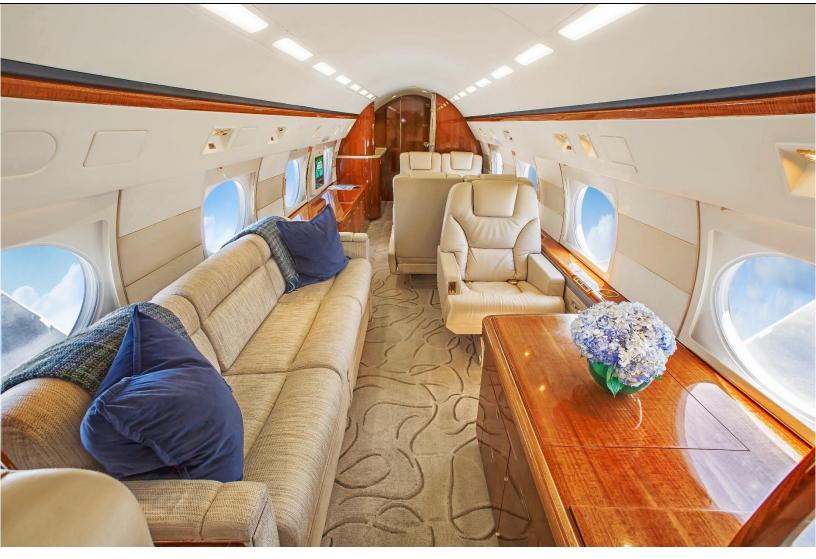

#### AVAILABLE IMMEDIATELY, MAKE OFFER, CONTACT BRIAN BARTUNEK (407)748-0288

Length: 45'1"

High Temperature Convection Oven

Aircell, Axxess II Airborne SATCOM

Width: 7'4" Height: 6'2"

**INTERIOR: 2004** 

14 Passenger

Jumpseat in Cockpit

Fwd 4 Place Divan and 2 Opposing Executive Seats

Mid Single Seat and Desk with 3 Place Divan

Aft 4 Place Conference Seating with Credenza

Airshow 400

LCD Monitor above Credenza

Microwave Oven