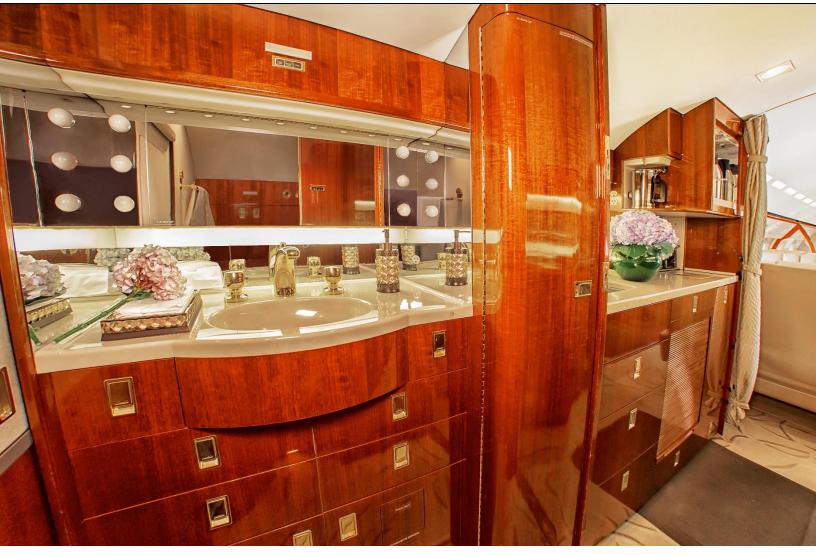

#### AVAILABLE IMMEDIATELY, MAKE OFFER, CONTACT BRIAN BARTUNEK (407)748-0288

Length: 45'1"

High Temperature Convection Oven

Aircell, Axxess II Airborne SATCOM

Width: 7'4" Height: 6'2"

**INTERIOR: 2004** 

14 Passenger

Jumpseat in Cockpit

Fwd 4 Place Divan and 2 Opposing Executive Seats

Mid Single Seat and Desk with 3 Place Divan

Aft 4 Place Conference Seating with Credenza

Airshow 400

LCD Monitor above Credenza

Microwave Oven