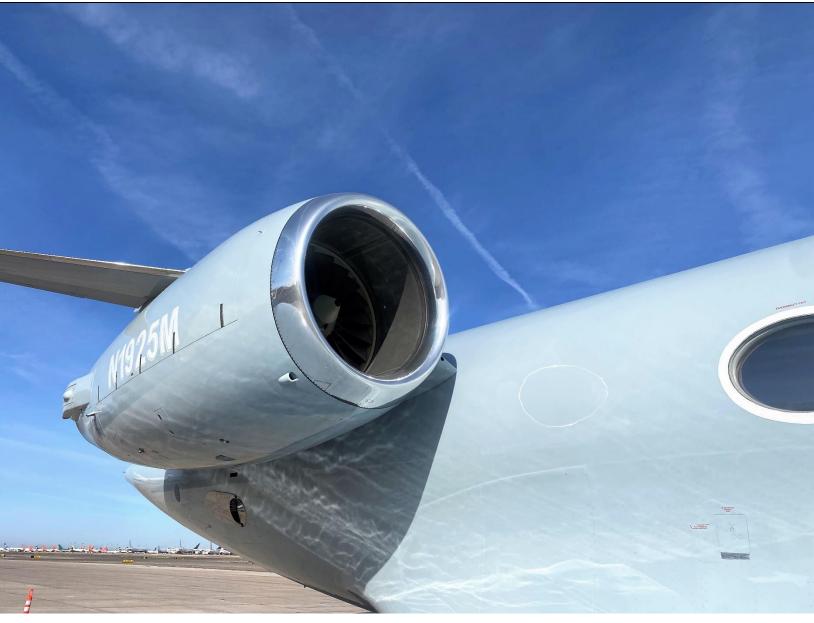

#### **GULFSTREAM G-IVSP**

Serial Number: 1282 Registration Number: N1925M

**AIRFRAME:** 

8,432.6 Total Time Since New 3,548 Landings

**ENGINES: ROLLS ROYCE TAY611-8** (8,000 TBO)

Left Engine: 16651 Right Engine: 16652 8,130.6 **TTSN** 8.176.3 TTSN 3,548 **CSN** 3,444 **CSN** 

**EXTERIOR:** 2021 Grey painted exterior

**MAINTENANCE:** 

Operated Part 135

Engine 10yr Inspections

72 Month Inspection

144 Month Due

July 2025

Coffee Maker