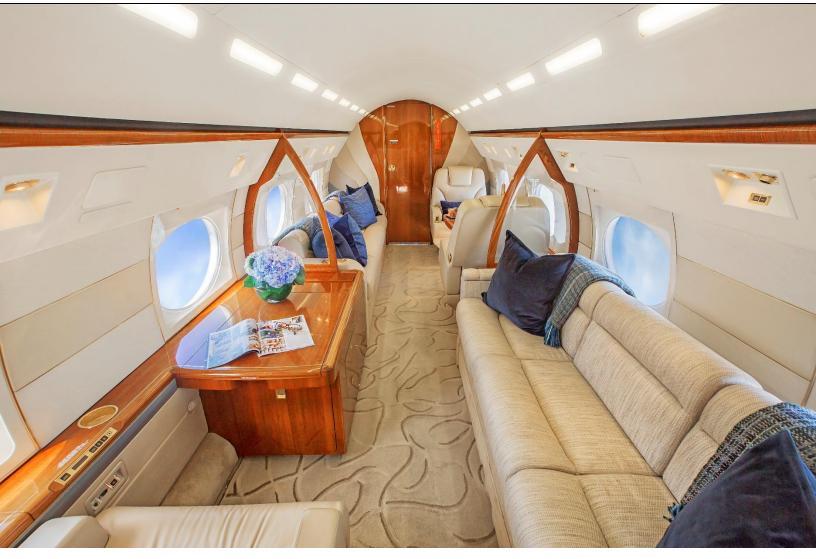

#### AVAILABLE IMMEDIATELY, MAKE OFFER, CONTACT BRIAN BARTUNEK (407)748-0288

Length: 45'1"

High Temperature Convection Oven

Aircell, Axxess II Airborne SATCOM

Width: 7'4" Height: 6'2"

**INTERIOR: 2004** 

14 Passenger

Jumpseat in Cockpit

Fwd 4 Place Divan and 2 Opposing Executive Seats

Mid Single Seat and Desk with 3 Place Divan

Aft 4 Place Conference Seating with Credenza

Airshow 400

LCD Monitor above Credenza

Microwave Oven