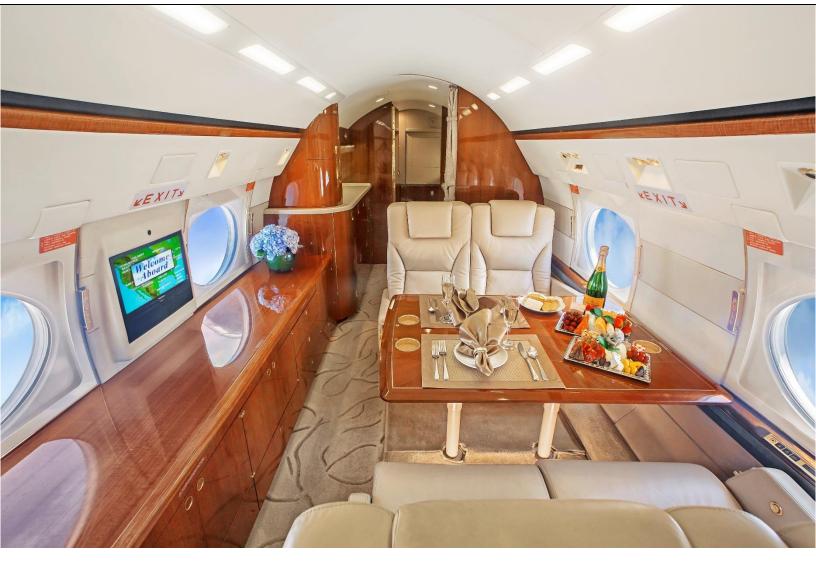

#### AVAILABLE IMMEDIATELY, MAKE OFFER, CONTACT BRIAN BARTUNEK (407)748-0288

Length: 45'1"

High Temperature Convection Oven

Aircell, Axxess II Airborne SATCOM

Width: 7'4" Height: 6'2"

**INTERIOR: 2004** 

14 Passenger

Jumpseat in Cockpit

Fwd 4 Place Divan and 2 Opposing Executive Seats

Mid Single Seat and Desk with 3 Place Divan

Aft 4 Place Conference Seating with Credenza

Airshow 400

LCD Monitor above Credenza

Microwave Oven