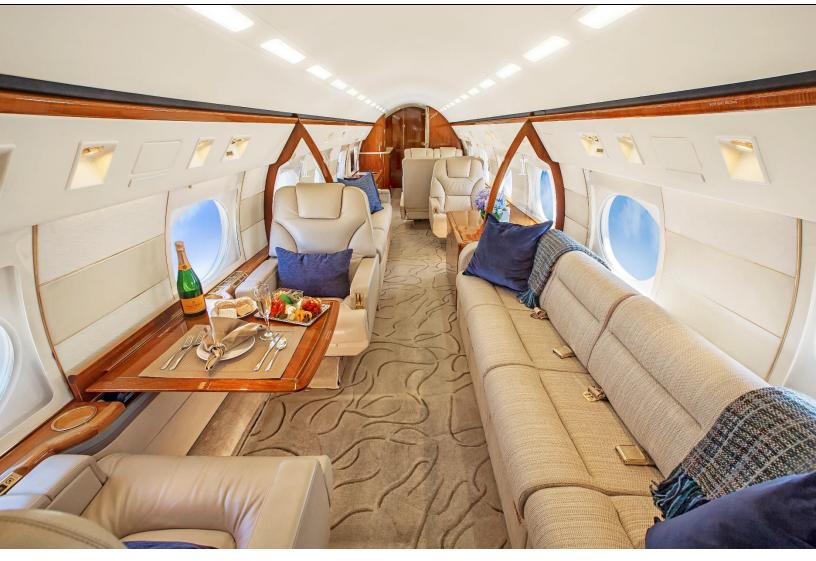

#### AVAILABLE IMMEDIATELY, MAKE OFFER, CONTACT BRIAN BARTUNEK (407)748-0288

Length: 45'1"

High Temperature Convection Oven

Aircell, Axxess II Airborne SATCOM

Width: 7'4" Height: 6'2"

**INTERIOR: 2004** 

14 Passenger

Jumpseat in Cockpit

Fwd 4 Place Divan and 2 Opposing Executive Seats

Mid Single Seat and Desk with 3 Place Divan

Aft 4 Place Conference Seating with Credenza

Airshow 400

LCD Monitor above Credenza

Microwave Oven