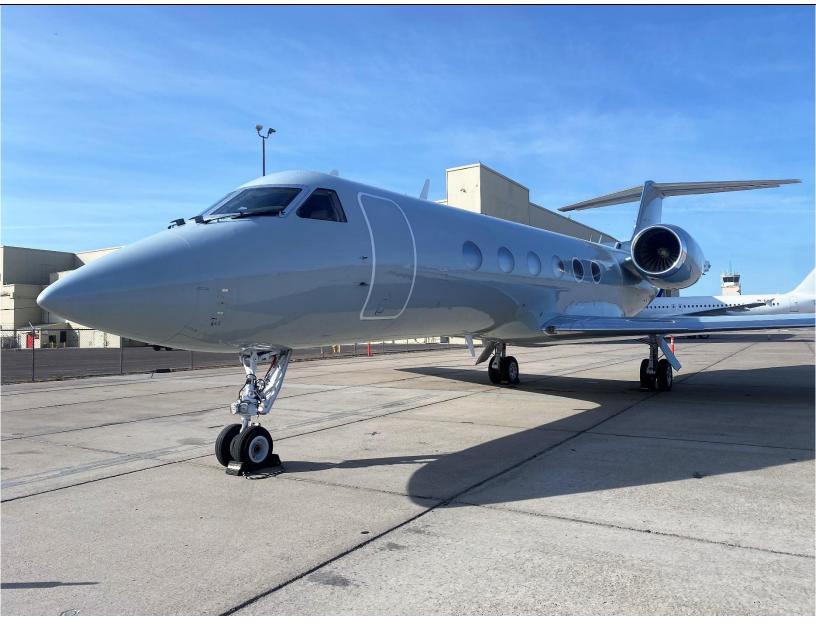

**EXTERIOR:** 2021 Grey painted exterior

**MAINTENANCE:** 

Operated Part 135

Engine 10yr Inspections

72 Month Inspection

144 Month Due

July 2025

Coffee Maker