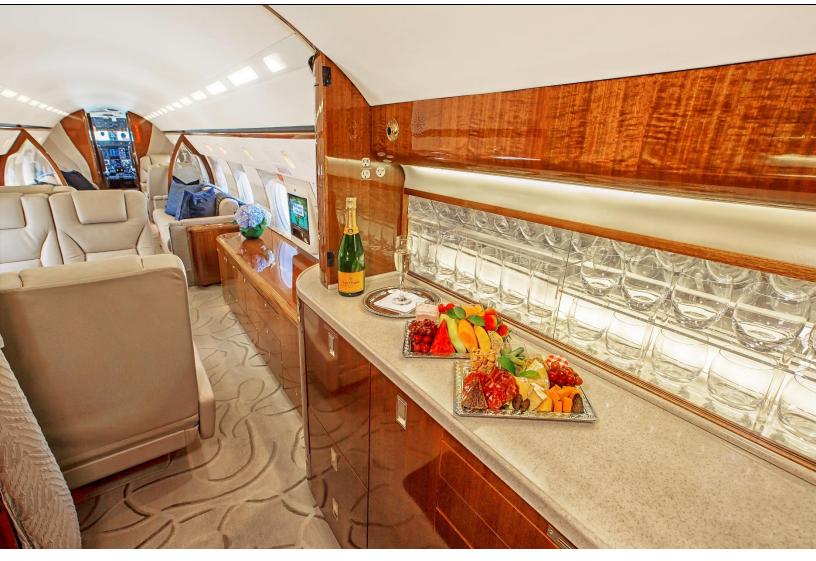

#### AVAILABLE IMMEDIATELY, MAKE OFFER, CONTACT BRIAN BARTUNEK (407)748-0288

Length: 45'1"

High Temperature Convection Oven

Aircell, Axxess II Airborne SATCOM

Width: 7'4" Height: 6'2"

**INTERIOR: 2004** 

14 Passenger

Jumpseat in Cockpit

Fwd 4 Place Divan and 2 Opposing Executive Seats

Mid Single Seat and Desk with 3 Place Divan

Aft 4 Place Conference Seating with Credenza

Airshow 400

LCD Monitor above Credenza

Microwave Oven