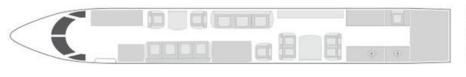

#### AVAILABLE IMMEDIATELY, MAKE OFFER, CONTACT BRIAN BARTUNEK (407)748-0288

Length: 45'1"

High Temperature Convection Oven

Aircell, Axxess II Airborne SATCOM

Width: 7'4" Height: 6'2"

**INTERIOR: 2004** 

14 Passenger

Jumpseat in Cockpit

Fwd 4 Place Divan and 2 Opposing Executive Seats

Mid Single Seat and Desk with 3 Place Divan

Aft 4 Place Conference Seating with Credenza

Airshow 400

LCD Monitor above Credenza

Microwave Oven