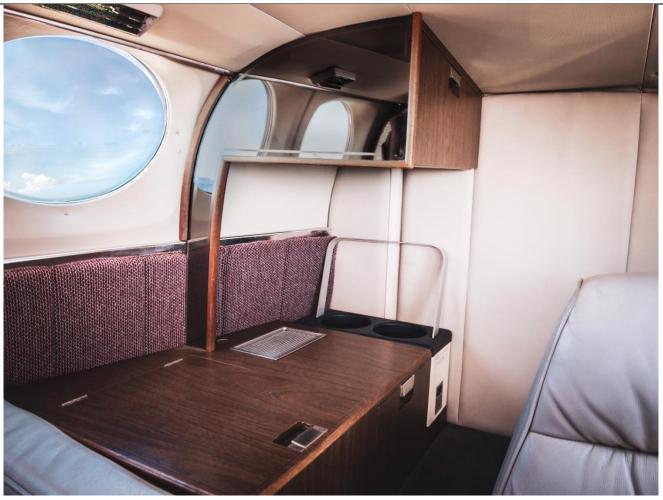

## **INTERIOR:**

8 Executive gray leather passenger seating, belted lav seat, off-white headliner, dark gray carpeting, refreshment cabinet, gray leather upper armrests