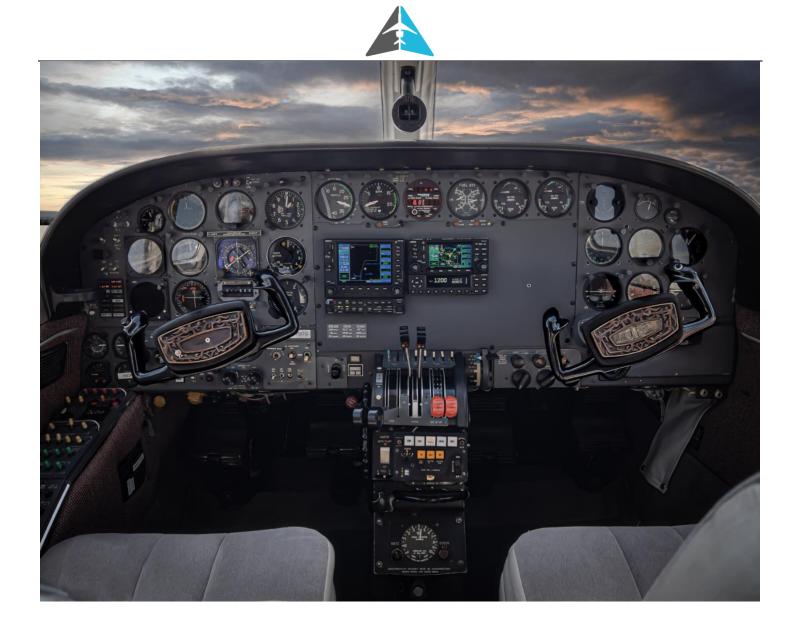

| AVIONICS:                                           |
|-----------------------------------------------------|
| ADF: King KR-87                                     |
| Autopilot: Bendix FGS-810 IFCS w/ YD-4 yaw damper   |
| Flight Director: Bendix-FGS-810 IFCS                |
| Comms/GPS: Garmin GNS-430W, Garmin GNS-530W         |
| GPS: Northstar GPS-600                              |
| Navigation Radios: Garmin GNS-430W; Garmin GNS-530W |
| RMI: King KI-226                                    |
| Stormscope: BF Goodrich WX-1000                     |
| Weather Radar: Collins WXR-300 color                |

Altimeter: Encoding DME: King KN-64 Flight Rules: IFR HSI: King HSD-830 LORAN: Northstar M1 Radar Altimeter: King KRA-10 RNAV: BF Goodrich RNAV-612 Transponder: Garmin GTX-330; King KT-76

# **ADDITIONAL:**

Cockpit: Garmin GDL-69 datalink, Shadin digital fuel flow computer, low thrust detector, copilot instruments, Garmin GMA-340 audio panel, intercom, ADS-B Out

Equipment: Cleveland wheels & brakes, dual wing locker fuel tanks, de-ice boots, hot props, alcohol windshield, electric trim, RAM magneto pressurization mod, 11 cubic foot oxygen system, vortex generators, life raft, survival kit (4-person), oxygen, life vests (4 stations)