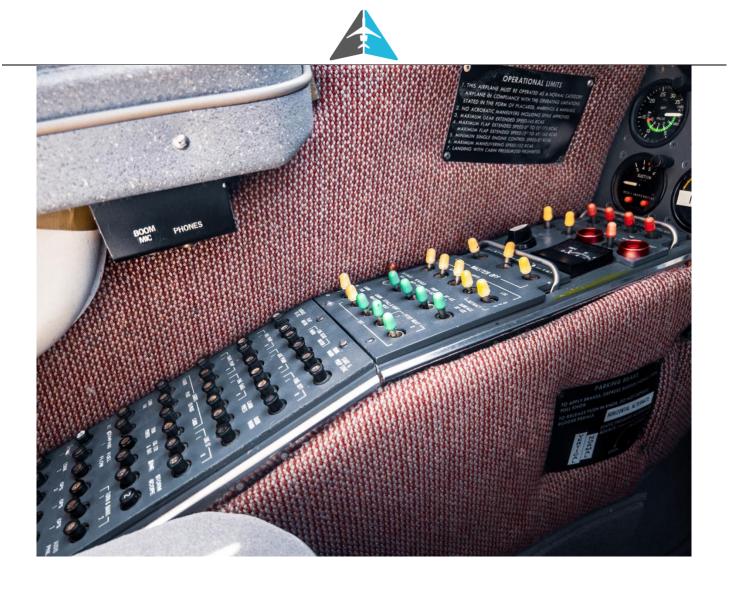

| AVIONICS:                                           |
|-----------------------------------------------------|
| ADF: King KR-87                                     |
| Autopilot: Bendix FGS-810 IFCS w/ YD-4 yaw damper   |
| Flight Director: Bendix-FGS-810 IFCS                |
| Comms/GPS: Garmin GNS-430W, Garmin GNS-530W         |
| GPS: Northstar GPS-600                              |
| Navigation Radios: Garmin GNS-430W; Garmin GNS-530W |
| RMI: King KI-226                                    |
| Stormscope: BF Goodrich WX-1000                     |
| Weather Radar: Collins WXR-300 color                |

Altimeter: Encoding DME: King KN-64 Flight Rules: IFR HSI: King HSD-830 LORAN: Northstar M1 Radar Altimeter: King KRA-10 RNAV: BF Goodrich RNAV-612 Transponder: Garmin GTX-330; King KT-76

# **ADDITIONAL:**

Cockpit: Garmin GDL-69 datalink, Shadin digital fuel flow computer, low thrust detector, copilot instruments, Garmin GMA-340 audio panel, intercom, ADS-B Out

Equipment: Cleveland wheels & brakes, dual wing locker fuel tanks, de-ice boots, hot props, alcohol windshield, electric trim, RAM magneto pressurization mod, 11 cubic foot oxygen system, vortex generators, life raft, survival kit (4-person), oxygen, life vests (4 stations)