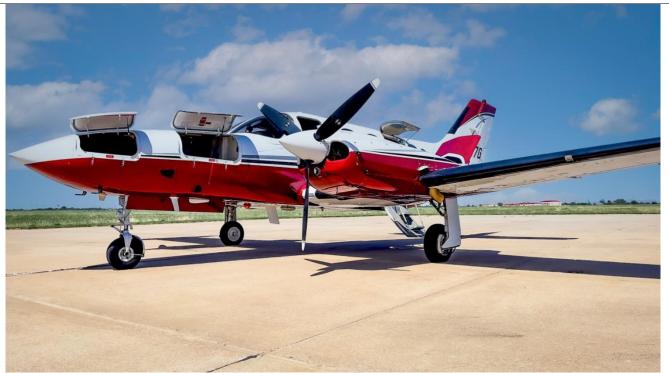

1974 CESSNA 421B 421B-0653 | N1557G Located in Lawton, Texas (KLAW)

## **EXTERIOR**:

Done in 2009. White upper, burgundy lower w/gray & black accent stripes