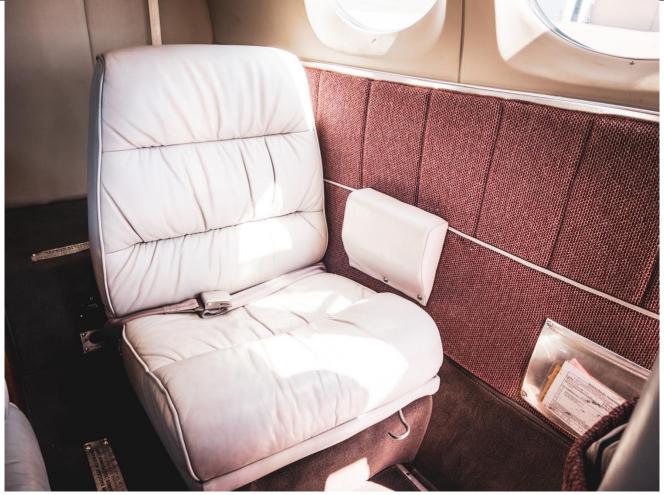

## **INTERIOR:**

8 Executive gray leather passenger seating, belted lav seat, off-white headliner, dark gray carpeting, refreshment cabinet, gray leather upper armrests