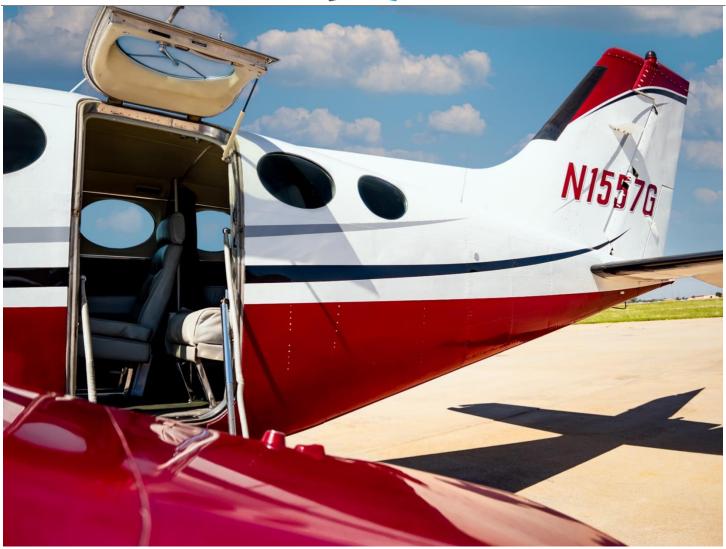

## **INTERIOR:**

8 Executive gray leather passenger seating, belted lav seat, off-white headliner, dark gray carpeting, refreshment cabinet, gray leather upper armrests