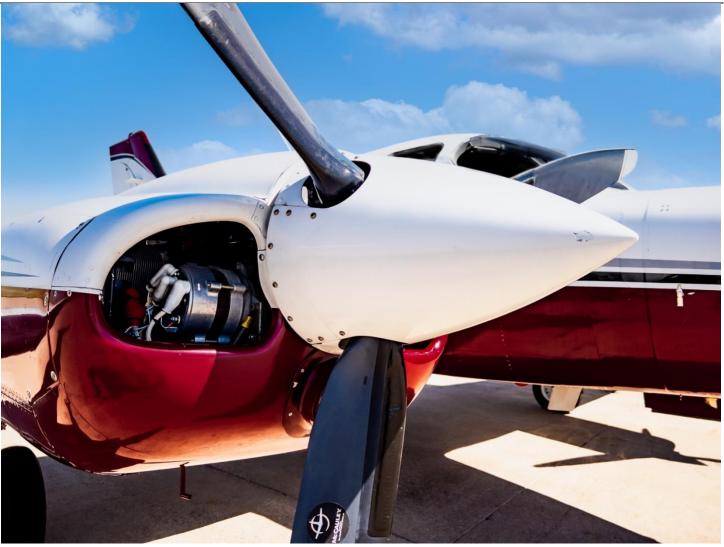

## AIRFRAME:

7,996.7 Hours Total Time

**ENGINES**: GTSIO-520-H RAM Conversion Left SN: 884 Since Overhaul (SOH/SCOR) Hrs 1,600 Time Between Overhaul (TBO/TBCI) Hrs

Right SN: 115 Since Overhaul (SOH/SCOR) Hrs 1,600 Time Between Overhaul (TBO/TBCI) Hrs