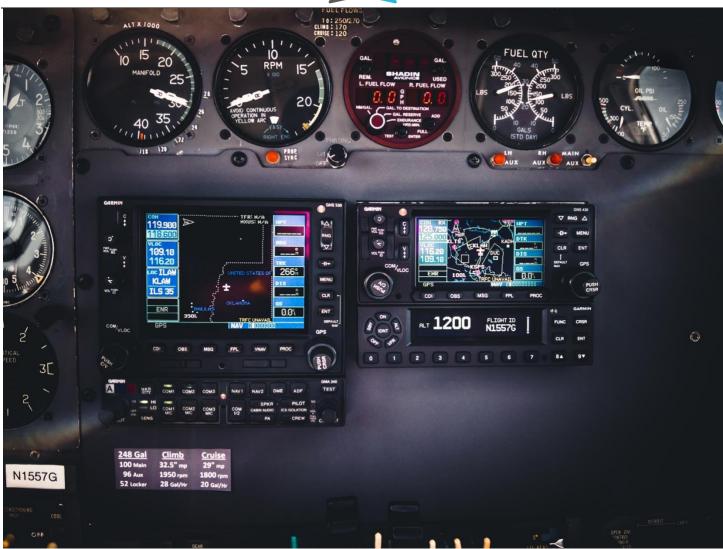

| AVIONICS:                                           |
|-----------------------------------------------------|
| ADF: King KR-87                                     |
| Autopilot: Bendix FGS-810 IFCS w/ YD-4 yaw damper   |
| Flight Director: Bendix-FGS-810 IFCS                |
| Comms/GPS: Garmin GNS-430W, Garmin GNS-530W         |
| GPS: Northstar GPS-600                              |
| Navigation Radios: Garmin GNS-430W; Garmin GNS-530W |
| RMI: King KI-226                                    |
| Stormscope: BF Goodrich WX-1000                     |
| Weather Radar: Collins WXR-300 color                |

Altimeter: Encoding DME: King KN-64 Flight Rules: IFR HSI: King HSD-830 LORAN: Northstar M1 Radar Altimeter: King KRA-10 RNAV: BF Goodrich RNAV-612 Transponder: Garmin GTX-330; King KT-76

# **ADDITIONAL:**

Cockpit: Garmin GDL-69 datalink, Shadin digital fuel flow computer, low thrust detector, copilot instruments, Garmin GMA-340 audio panel, intercom, ADS-B Out

Equipment: Cleveland wheels & brakes, dual wing locker fuel tanks, de-ice boots, hot props, alcohol windshield, electric trim, RAM magneto pressurization mod, 11 cubic foot oxygen system, vortex generators, life raft, survival kit (4-person), oxygen, life vests (4 stations)