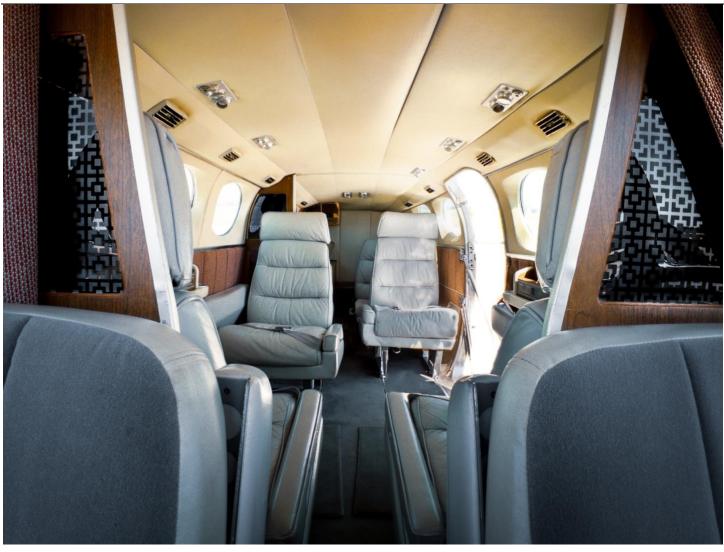

## **INTERIOR:**

8 Executive gray leather passenger seating, belted lav seat, off-white headliner, dark gray carpeting, refreshment cabinet, gray leather upper armrests