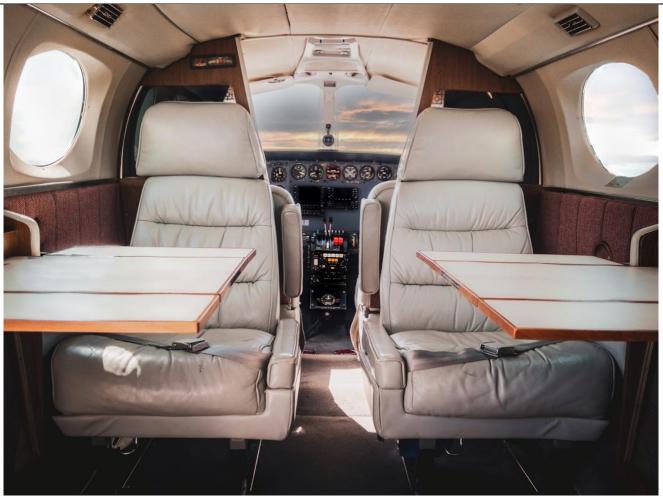

## **INTERIOR:**

8 Executive gray leather passenger seating, belted lav seat, off-white headliner, dark gray carpeting, refreshment cabinet, gray leather upper armrests