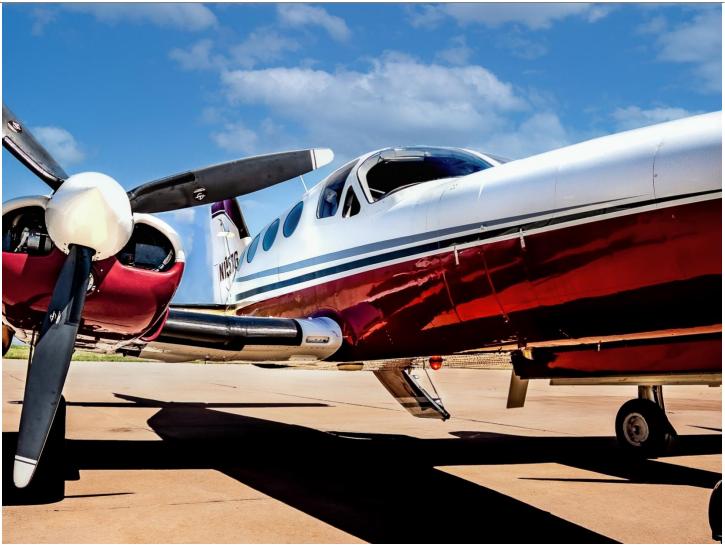

1974 CESSNA 421B 421B-0653 | N1557G Located in Lawton, Texas (KLAW)

## **EXTERIOR**:

Done in 2009. White upper, burgundy lower w/gray & black accent stripes