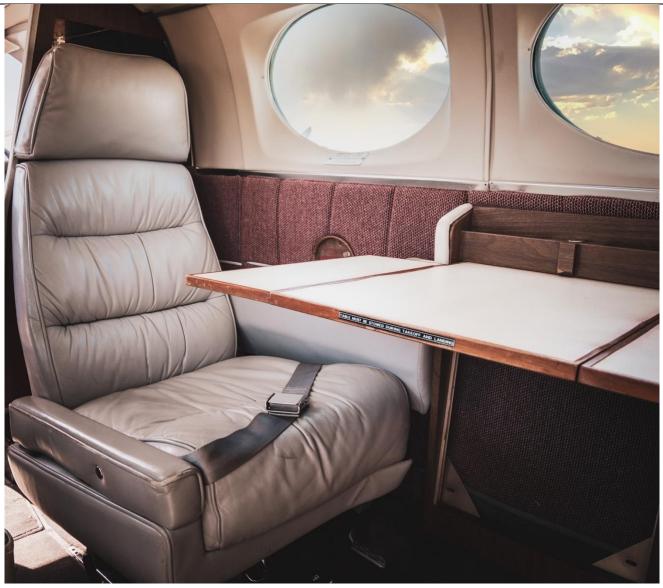

## **INTERIOR:**

8 Executive gray leather passenger seating, belted lav seat, off-white headliner, dark gray carpeting, refreshment cabinet, gray leather upper armrests