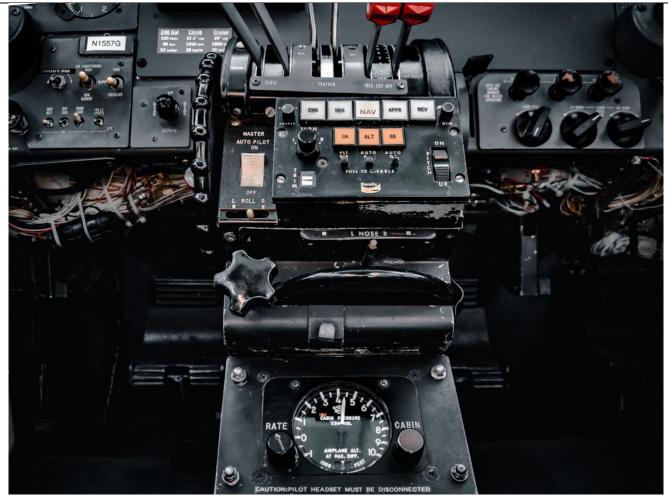

| AVIONICS:                                           |
|-----------------------------------------------------|
| ADF: King KR-87                                     |
| Autopilot: Bendix FGS-810 IFCS w/ YD-4 yaw damper   |
| Flight Director: Bendix-FGS-810 IFCS                |
| Comms/GPS: Garmin GNS-430W, Garmin GNS-530W         |
| GPS: Northstar GPS-600                              |
| Navigation Radios: Garmin GNS-430W; Garmin GNS-530W |
| RMI: King KI-226                                    |
| Stormscope: BF Goodrich WX-1000                     |
| Weather Radar: Collins WXR-300 color                |

Altimeter: Encoding DME: King KN-64 Flight Rules: IFR HSI: King HSD-830 LORAN: Northstar M1 Radar Altimeter: King KRA-10 RNAV: BF Goodrich RNAV-612 Transponder: Garmin GTX-330; King KT-76

# **ADDITIONAL:**

Cockpit: Garmin GDL-69 datalink, Shadin digital fuel flow computer, low thrust detector, copilot instruments, Garmin GMA-340 audio panel, intercom, ADS-B Out

Equipment: Cleveland wheels & brakes, dual wing locker fuel tanks, de-ice boots, hot props, alcohol windshield, electric trim, RAM magneto pressurization mod, 11 cubic foot oxygen system, vortex generators, life raft, survival kit (4-person), oxygen, life vests (4 stations)