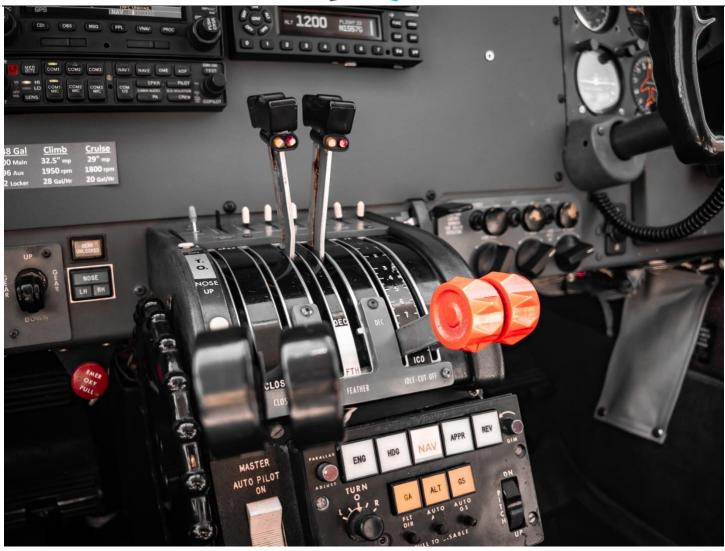

| AVIONICS:                                           |
|-----------------------------------------------------|
| ADF: King KR-87                                     |
| Autopilot: Bendix FGS-810 IFCS w/ YD-4 yaw damper   |
| Flight Director: Bendix-FGS-810 IFCS                |
| Comms/GPS: Garmin GNS-430W, Garmin GNS-530W         |
| GPS: Northstar GPS-600                              |
| Navigation Radios: Garmin GNS-430W; Garmin GNS-530W |
| RMI: King KI-226                                    |
| Stormscope: BF Goodrich WX-1000                     |
| Weather Radar: Collins WXR-300 color                |

Altimeter: Encoding DME: King KN-64 Flight Rules: IFR HSI: King HSD-830 LORAN: Northstar M1 Radar Altimeter: King KRA-10 RNAV: BF Goodrich RNAV-612 Transponder: Garmin GTX-330; King KT-76

# **ADDITIONAL:**

Cockpit: Garmin GDL-69 datalink, Shadin digital fuel flow computer, low thrust detector, copilot instruments, Garmin GMA-340 audio panel, intercom, ADS-B Out

Equipment: Cleveland wheels & brakes, dual wing locker fuel tanks, de-ice boots, hot props, alcohol windshield, electric trim, RAM magneto pressurization mod, 11 cubic foot oxygen system, vortex generators, life raft, survival kit (4-person), oxygen, life vests (4 stations)