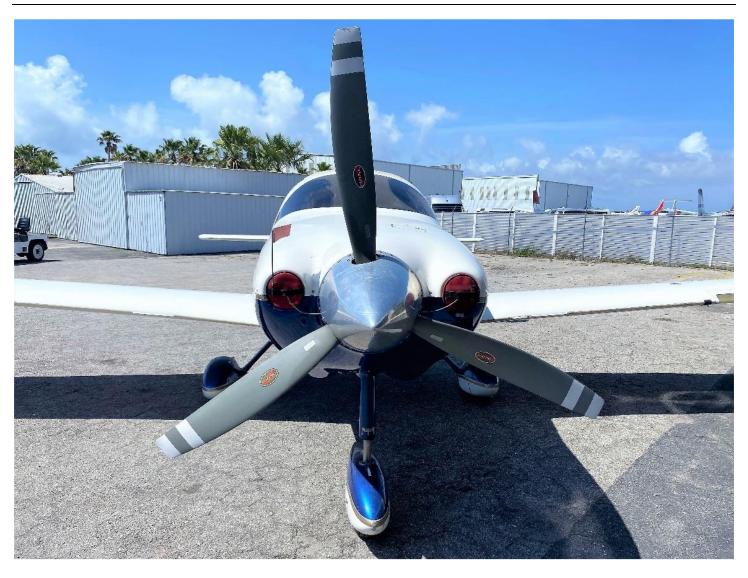

#### **AIRFRAME:**

2,004.6 Total Time Since New

**ENGINE:** Teledyne Continental IO-550-N25B – TBO 2,000

Serial Number: 687942

2,004.6 Engine Total Time Since New

**PROPS:** Hartzell PHC-I3YF-IRF – TBO 2,400

Serial Number: FP2617B

2,004.6 Prop Total Time Since New

Blade #1 (S/N: J96569) Blade #2 (S/N: J96567) Blade #3 (S/N: J96570)