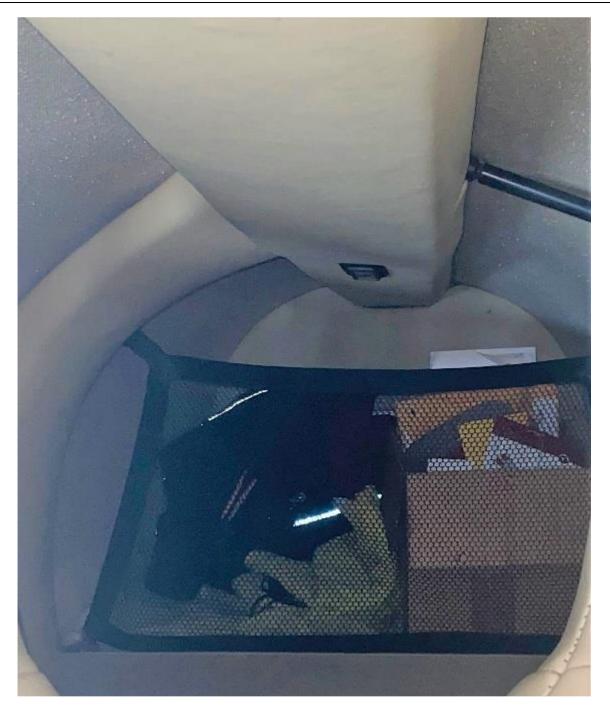

#### **INTERIOR:**

Original Interior. Pilot Seat, Co Pilot (right seat), and Two pax seats in the back in Beige Leather Seating with Cargo space w/cargo net in the back.