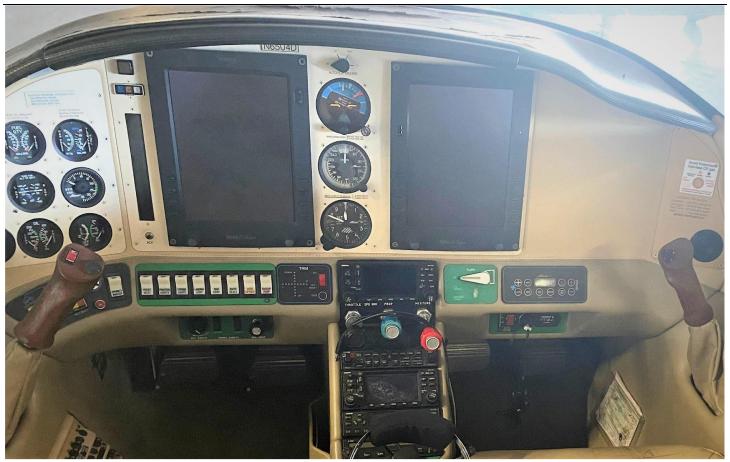

## **AVIONICS:**

Avidyne FlightMax Entegra EX5000 MFD Avidyne FlightMax Entegra EXP5000 PFD EX5000 w/Stormscope GMA-340 Audio Panel GNS-430 GTX-330 S-TEC 55X Autopilot w/Alt preselect