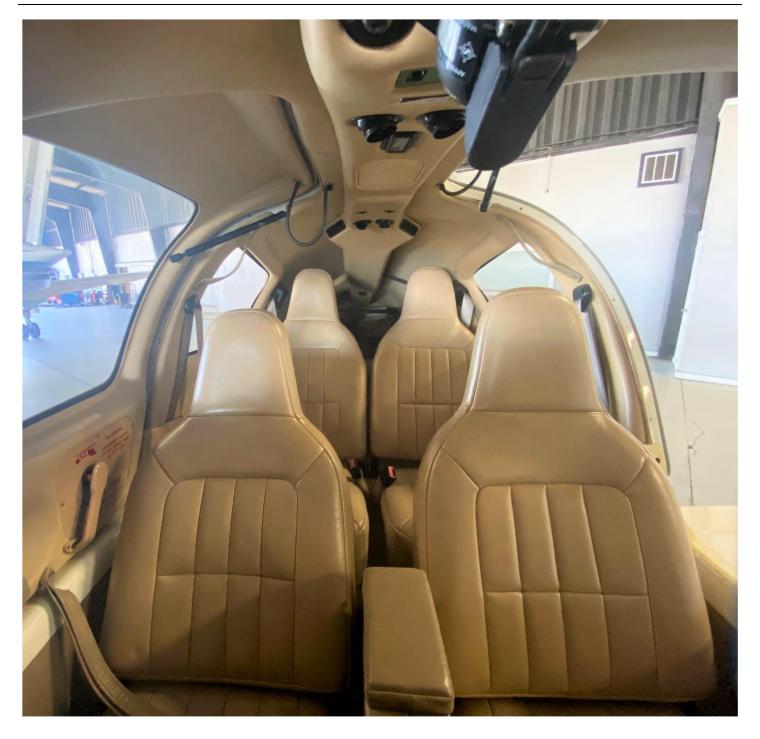

#### **INTERIOR:**

Original Interior. Pilot Seat, Co Pilot (right seat), and Two pax seats in the back in Beige Leather Seating with Cargo space w/cargo net in the back.