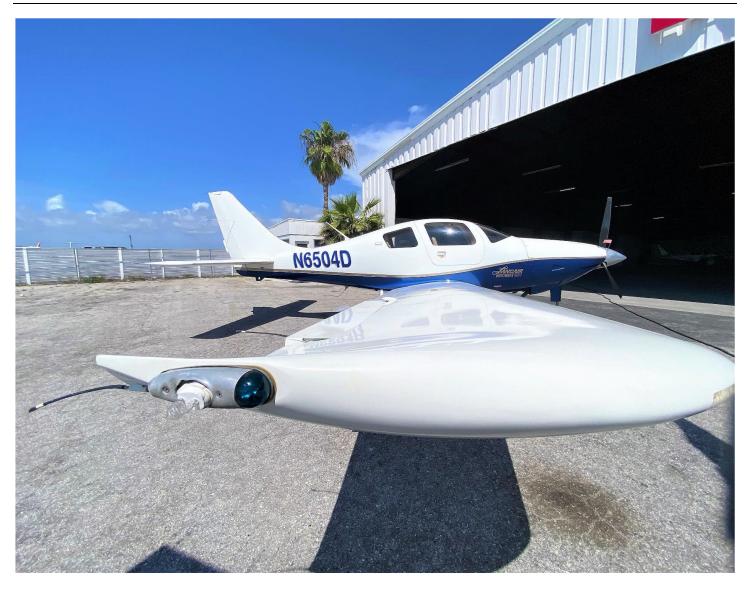

## **EXTERIOR:**

Matterhorn White Upper w/Royal Blue Underneath and a Medium Gold Line in-between.