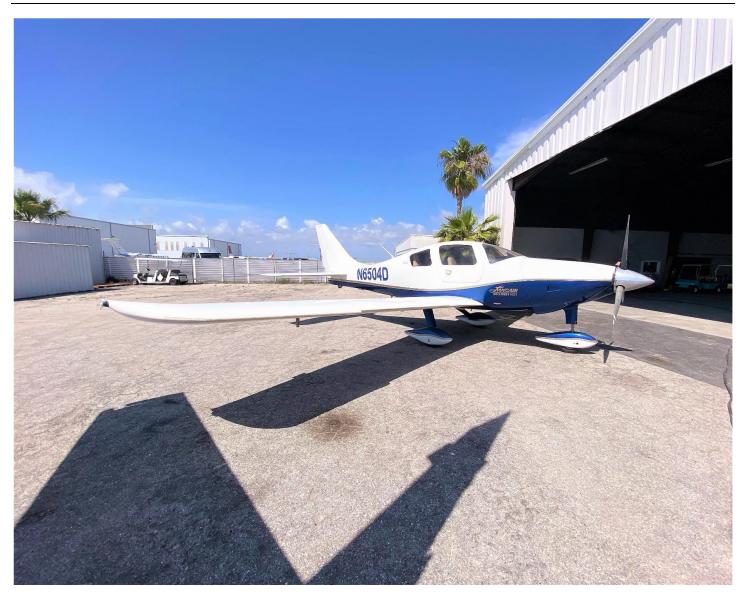

## **EXTERIOR:**

Matterhorn White Upper w/Royal Blue Underneath and a Medium Gold Line in-between.