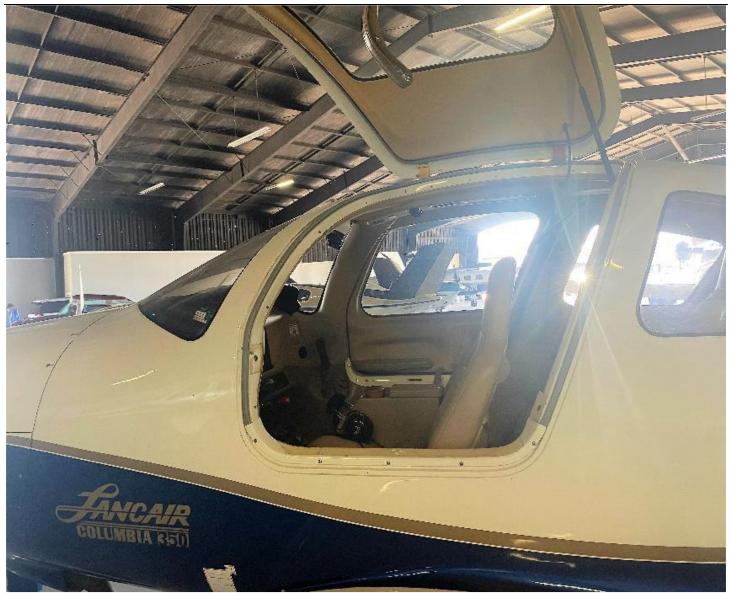

## **EXTERIOR:**

Matterhorn White Upper w/Royal Blue Underneath and a Medium Gold Line in-between.