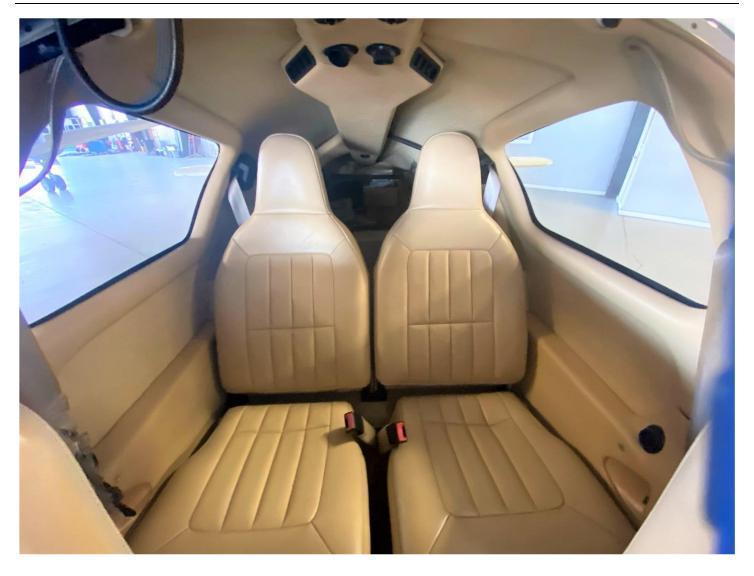

#### **INTERIOR:**

Original Interior. Pilot Seat, Co Pilot (right seat), and Two pax seats in the back in Beige Leather Seating with Cargo space w/cargo net in the back.