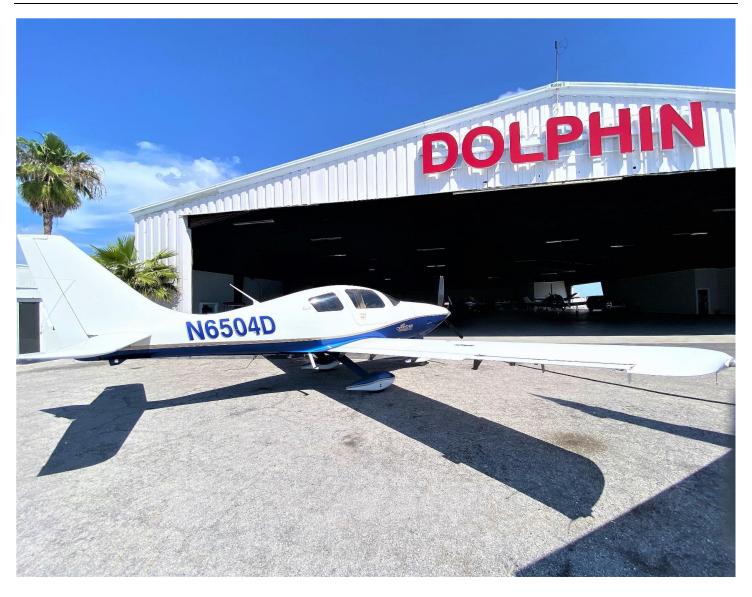

# 2003 CESSNA 350/ COLUMBIA 350/ CORVAIS LC-42

Serial Number: 42035 Registation Number: N6504D

## **EXTERIOR:**

Matterhorn White Upper w/Royal Blue Underneath and a Medium Gold Line in-between.