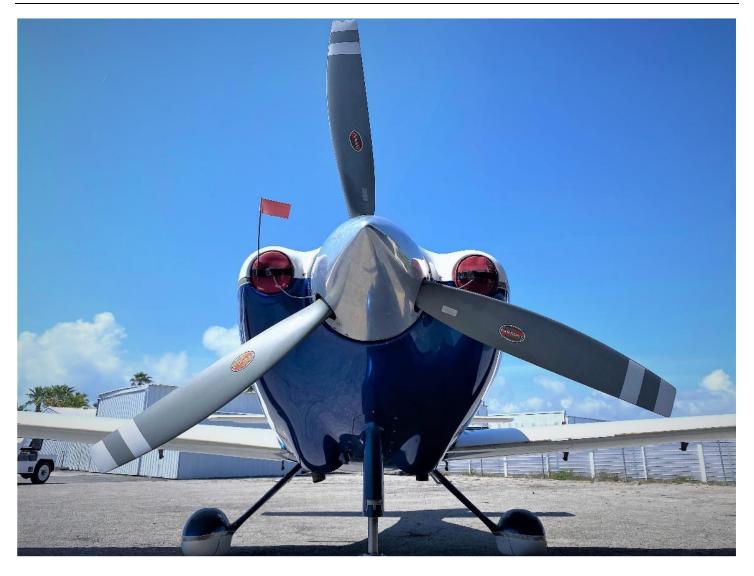

#### **AIRFRAME:**

2,004.6 Total Time Since New

**ENGINE:** Teledyne Continental IO-550-N25B – TBO 2,000

Serial Number: 687942

2,004.6 Engine Total Time Since New

**PROPS:** Hartzell PHC-I3YF-IRF – TBO 2,400

Serial Number: FP2617B

2,004.6 Prop Total Time Since New

Blade #1 (S/N: J96569) Blade #2 (S/N: J96567) Blade #3 (S/N: J96570)