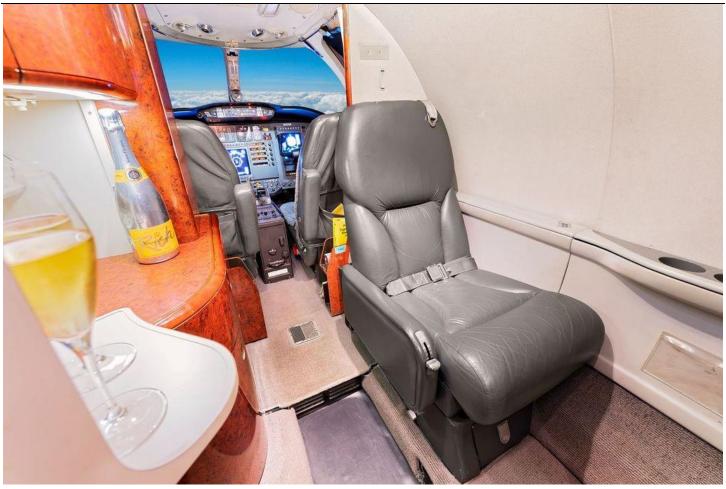

#### **INTERIOR:**

Executive 8 Passenger Configuration with Leather Seating, Forward Galley, High Gloss Wood Veneer Cabinetry, Gray Carpeting, B&D Cabin Information Display, Bendix AeroWave-100 Wi-Fi Router, AeroWave-100 Active LGA System, and aft Belted Lavatory.