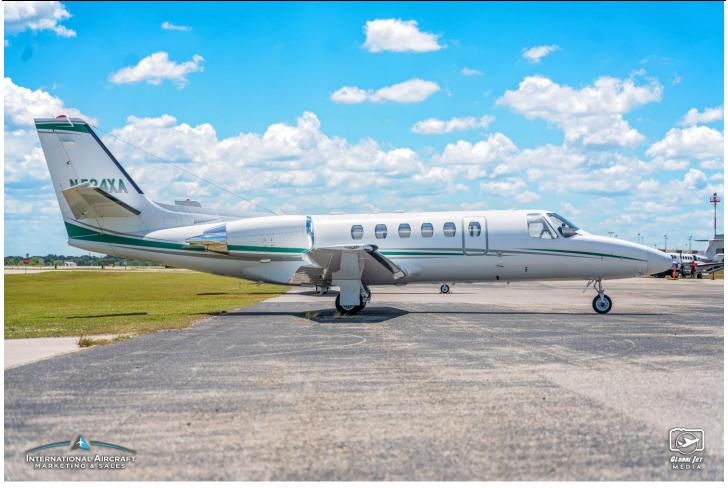

ALT-55B Honeywell DM-441B DME's Honeywell TPU-67A TCAS-II w/change 7 Artex C406-2 3-Frequency ELT

Davtron Digital Chronometer Dual Honeywell Az-850 Air Data Computers

ACSS NXG-900 WAAS Receiver

**ADDITIONAL:** 

Full Aft Baggage Freon Air Conditioning

RVSM ADS-B

Wi-Fi Electronic Maintenance Tracking EROS Vented Oxygten Masks W/Goggles Textron Phase 1-4 c/w 04-2022

#### **INTERIOR:**

Executive 8 Passenger Configuration with Leather Seating, Forward Galley, High Gloss Wood Veneer Cabinetry, Gray Carpeting, B&D Cabin Information Display, Bendix AeroWave-100 Wi-Fi Router, AeroWave-100 Active LGA System, and aft Belted Lavatory.

#### **EXTERIOR:**

Overall Matterhorn White, Green & Gray Striping.

#### AVAILABLE IMMEDIATELY, MAKE OFFER, CONTACT JAMES PERKINS 941-726-8953