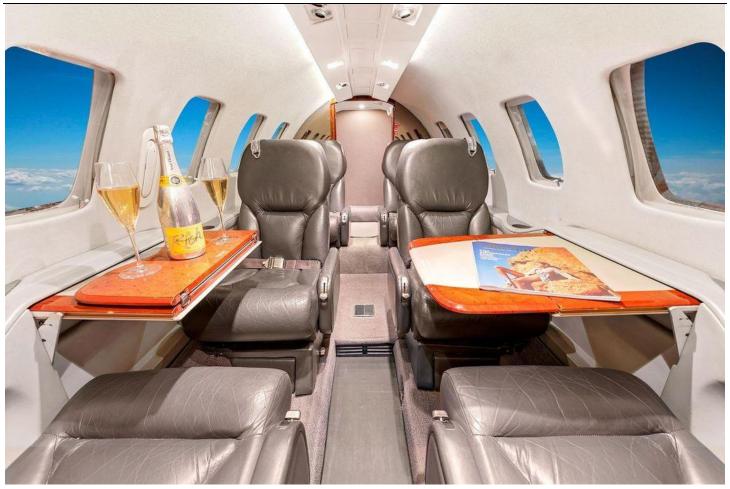

#### **INTERIOR:**

Executive 8 Passenger Configuration with Leather Seating, Forward Galley, High Gloss Wood Veneer Cabinetry, Gray Carpeting, B&D Cabin Information Display, Bendix AeroWave-100 Wi-Fi Router, AeroWave-100 Active LGA System, and aft Belted Lavatory.