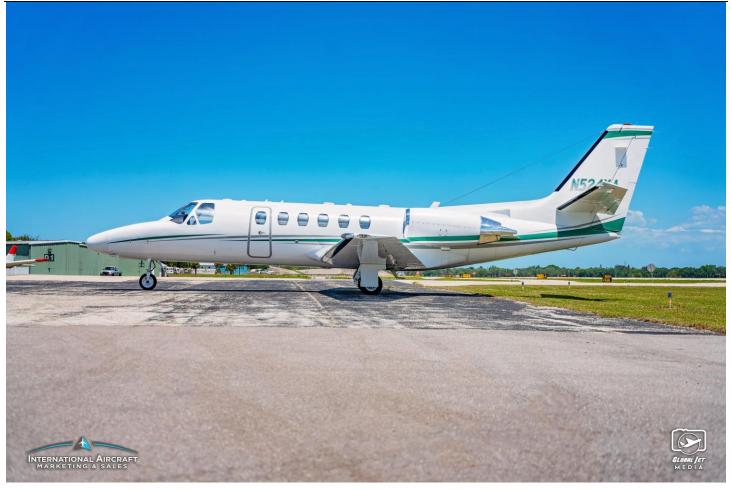

ins ALT-55B Honeywell DM-441B DME's Honeywell TPU-67A TCAS-II w/change 7 Artex C406-2 3-Frequency ELT

Davtron Digital Chronometer Dual Honeywell Az-850 Air Data Computers

ACSS NXG-900 WAAS Receiver

**ADDITIONAL:** 

Full Aft Baggage Freon Air Conditioning

RVSM ADS-B

Wi-Fi Electronic Maintenance Tracking EROS Vented Oxygten Masks W/Goggles Textron Phase 1-4 c/w 04-2022

#### **INTERIOR:**

Executive 8 Passenger Configuration with Leather Seating, Forward Galley, High Gloss Wood Veneer Cabinetry, Gray Carpeting, B&D Cabin Information Display, Bendix AeroWave-100 Wi-Fi Router, AeroWave-100 Active LGA System, and aft Belted Lavatory.

#### **EXTERIOR:**

Overall Matterhorn White, Green & Gray Striping.

#### AVAILABLE IMMEDIATELY, MAKE OFFER, CONTACT JAMES PERKINS 941-726-8953