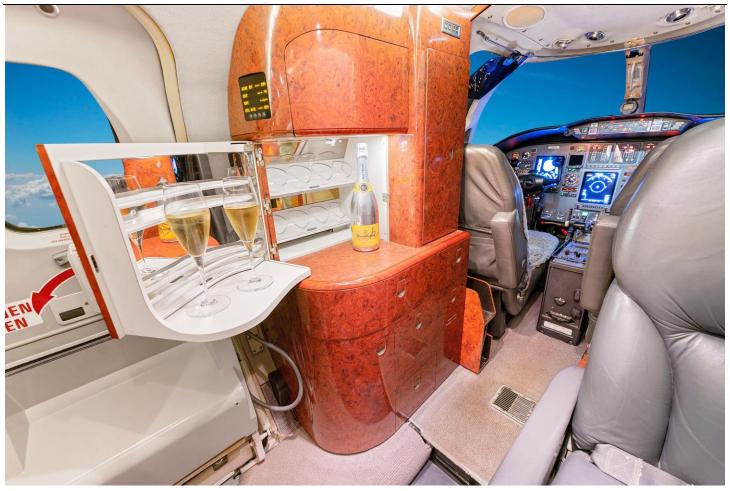

#### **INTERIOR:**

Executive 8 Passenger Configuration with Leather Seating, Forward Galley, High Gloss Wood Veneer Cabinetry, Gray Carpeting, B&D Cabin Information Display, Bendix AeroWave-100 Wi-Fi Router, AeroWave-100 Active LGA System, and aft Belted Lavatory.