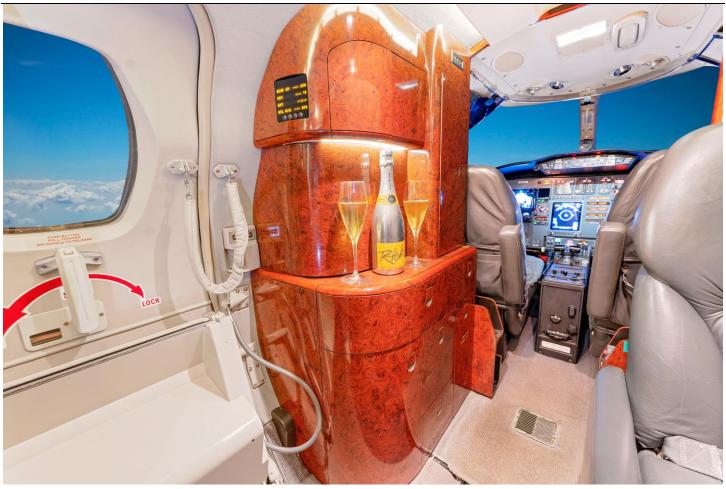

#### **INTERIOR:**

Executive 8 Passenger Configuration with Leather Seating, Forward Galley, High Gloss Wood Veneer Cabinetry, Gray Carpeting, B&D Cabin Information Display, Bendix AeroWave-100 Wi-Fi Router, AeroWave-100 Active LGA System, and aft Belted Lavatory.