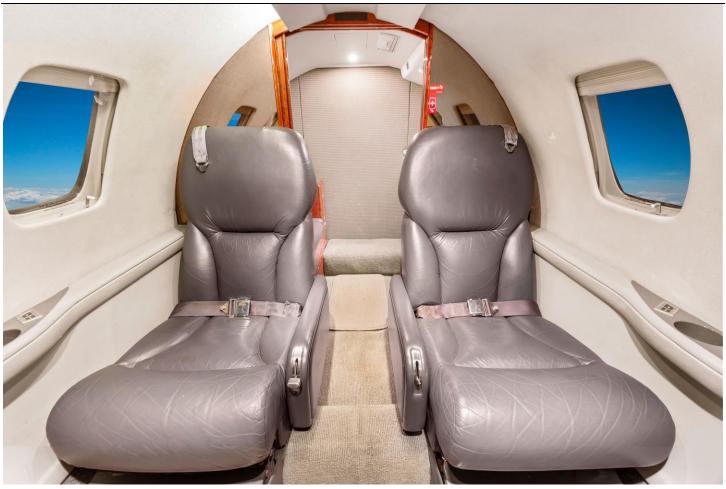

#### **INTERIOR:**

Executive 8 Passenger Configuration with Leather Seating, Forward Galley, High Gloss Wood Veneer Cabinetry, Gray Carpeting, B&D Cabin Information Display, Bendix AeroWave-100 Wi-Fi Router, AeroWave-100 Active LGA System, and aft Belted Lavatory.