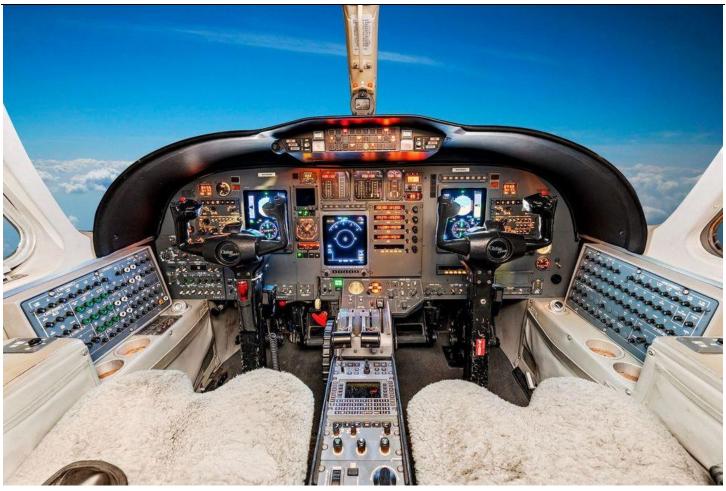

2,000 Hour Inspection (Standard Aero 5/22) 2,000 Hour Inspection (Standard Aero 5/22)

**AVIONICS:** 

**ADS-B OUT** 

Honeywell PRIMUS1000 Integrated Avionics System with Integral FMS

Honeywell Primus 660 Color Radar Universal UNS1-K

Honeywell KR-87 Honeywell AA-300 Radar Altimeter Fairchild FA2100 (120 min) CVR Safeflight N1 Computer System

GH 3000 Electric Standby Instrument

Honeywell Mark VII EGPWS w/windshear

Honeywell KGP-860 Class B M877 Chronometer

Dual Honeywell AZ-850 Air Data Computers

Honeywell CD-820 Control Display Unit

Dual Honeywell ACSS NXT-700

MD-302SAM Standby Module

King KN53 w/ FM Immunity King KY196B w/8.33 Spacing Comms

King KHF-950 SSFDR w/ULB

Collins ALT-55B Honeywell DM-441B DME's Honeywell TPU-67A TCAS-II w/change 7 Artex C406-2 3-Frequency ELT

Davtron Digital Chronometer Dual Honeywell Az-850 Air Data Computers

ACSS NXG-900 WAAS Receiver

**ADDITIONAL:** 