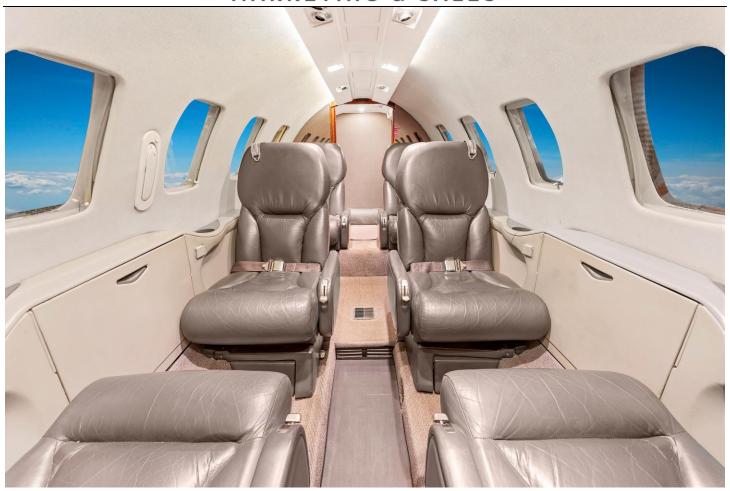

#### **INTERIOR:**

Executive 8 Passenger Configuration with Leather Seating, Forward Galley, High Gloss Wood Veneer Cabinetry, Gray Carpeting, B&D Cabin Information Display, Bendix AeroWave-100 Wi-Fi Router, AeroWave-100 Active LGA System, and aft Belted Lavatory.