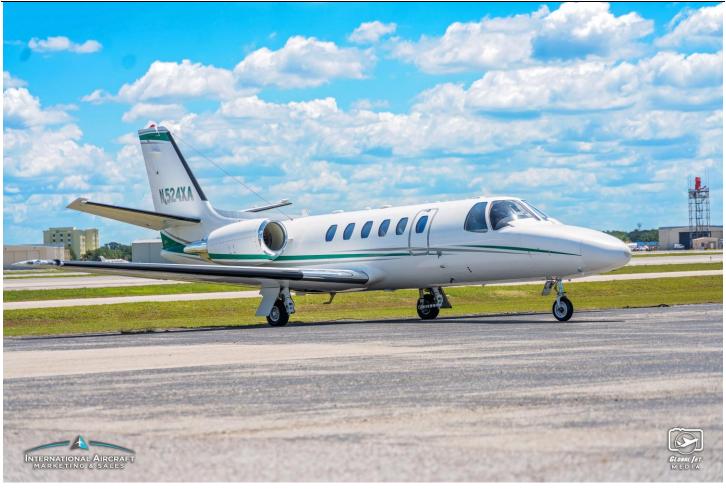

Collins ALT-55B Honeywell DM-441B DME's Honeywell TPU-67A TCAS-II w/change 7 Artex C406-2 3-Frequency ELT

Davtron Digital Chronometer Dual Honeywell Az-850 Air Data Computers

ACSS NXG-900 WAAS Receiver

**ADDITIONAL:** 

Full Aft Baggage Freon Air Conditioning

RVSM ADS-B

Wi-Fi Electronic Maintenance Tracking EROS Vented Oxygten Masks W/Goggles Textron Phase 1-4 c/w 04-2022

#### **INTERIOR:**

Executive 8 Passenger Configuration with Leather Seating, Forward Galley, High Gloss Wood Veneer Cabinetry, Gray Carpeting, B&D Cabin Information Display, Bendix AeroWave-100 Wi-Fi Router, AeroWave-100 Active LGA System, and aft Belted Lavatory.

#### **EXTERIOR:**

Overall Matterhorn White, Green & Gray Striping.

#### AVAILABLE IMMEDIATELY, MAKE OFFER, CONTACT JAMES PERKINS 941-726-8953