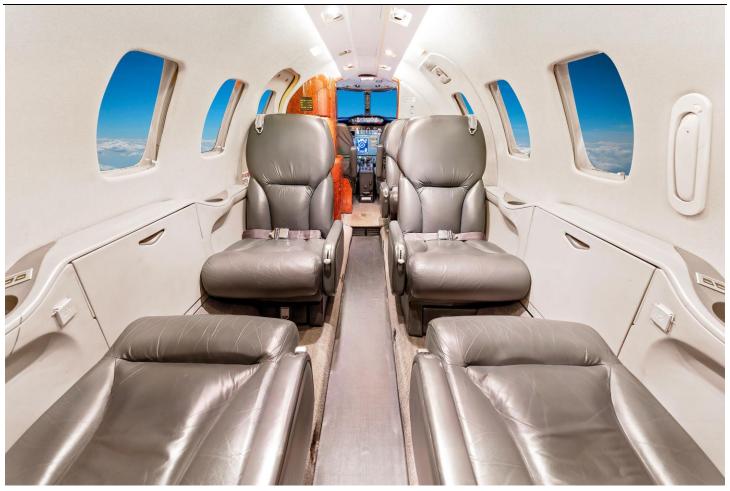

#### **INTERIOR:**

Executive 8 Passenger Configuration with Leather Seating, Forward Galley, High Gloss Wood Veneer Cabinetry, Gray Carpeting, B&D Cabin Information Display, Bendix AeroWave-100 Wi-Fi Router, AeroWave-100 Active LGA System, and aft Belted Lavatory.