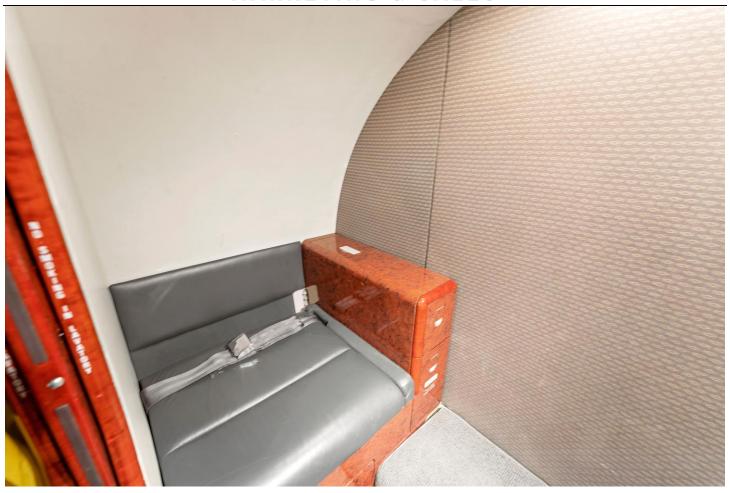

#### **INTERIOR:**

Executive 8 Passenger Configuration with Leather Seating, Forward Galley, High Gloss Wood Veneer Cabinetry, Gray Carpeting, B&D Cabin Information Display, Bendix AeroWave-100 Wi-Fi Router, AeroWave-100 Active LGA System, and aft Belted Lavatory.