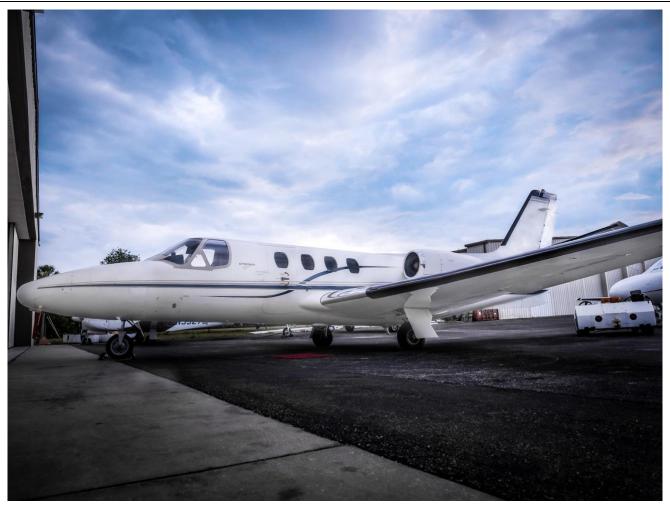

# 1981 CITATION ISP "CLASSIC EAGLE" MOD S/N 501-0227 N111MK

Located at Brooksville, FL (KBKV)

**AIRFRAME:** 

3,220.7 Hours Total Time

**ENGINES**: S/N 77360 & 77362

Engine #1 Engine #2 3,221 SOH 3,221 SOH

1,371 Since Hot Section Inspection 1,650 Since Hot Section Inspection