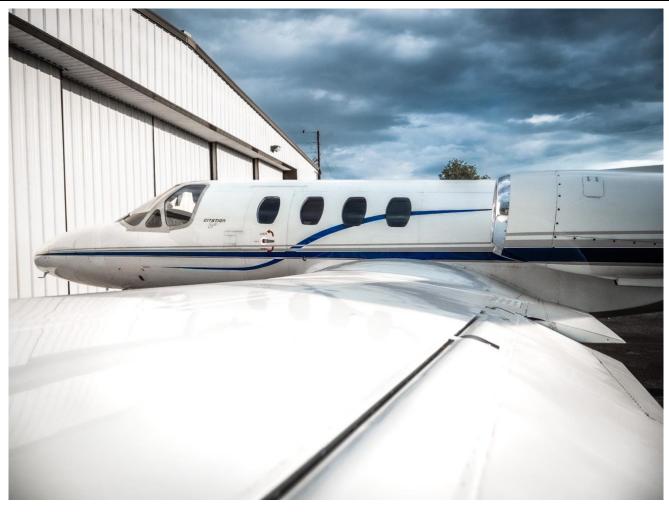

Pilot "Cool Sticks" (Yolk A/C Vents)

**INTERIOR:** 

Light Beige Leather Seats
5 Passenger – Dual Club Seating
Forward Deluxe Refreshment Stand

**EXTERIOR:** 

White w/Blue and Silver Accent Stripes

**MAINTENANCE:** 