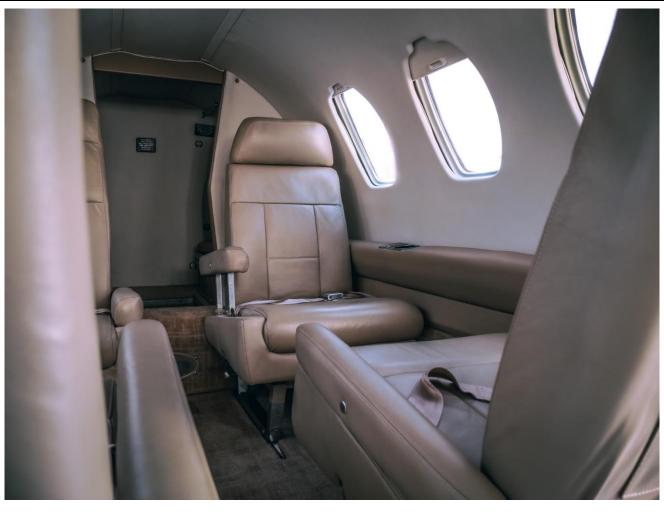

Pilot "Cool Sticks" (Yolk A/C Vents)

**INTERIOR:** 

Light Beige Leather Seats
5 Passenger – Dual Club Seating
Forward Deluxe Refreshment Stand

**EXTERIOR:** 

White w/Blue and Silver Accent Stripes

**MAINTENANCE:** 