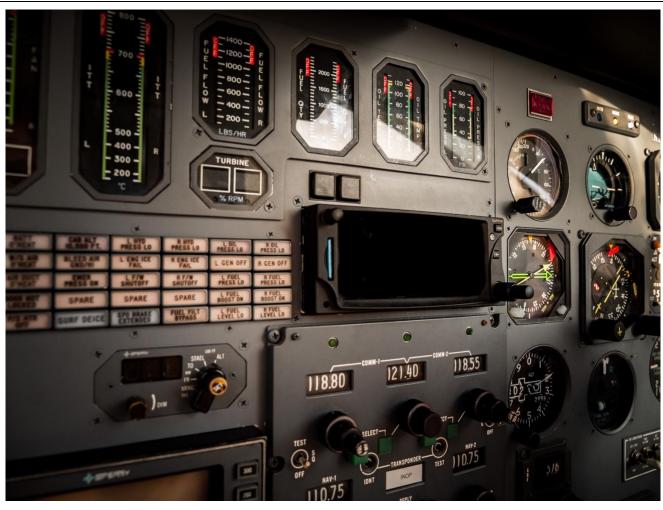

**AVIONICS HIGHLIGHTS:** 

GPS/MFD: Garmin GTN 625

Transponder: Garmin GTX-345R (remote)

**ADDITIONAL:** 

Extra Range (2-3hrs/200-300nm additional range) Thrust Reversers RVSM Certified 5/2022 Rear Flushing Lav