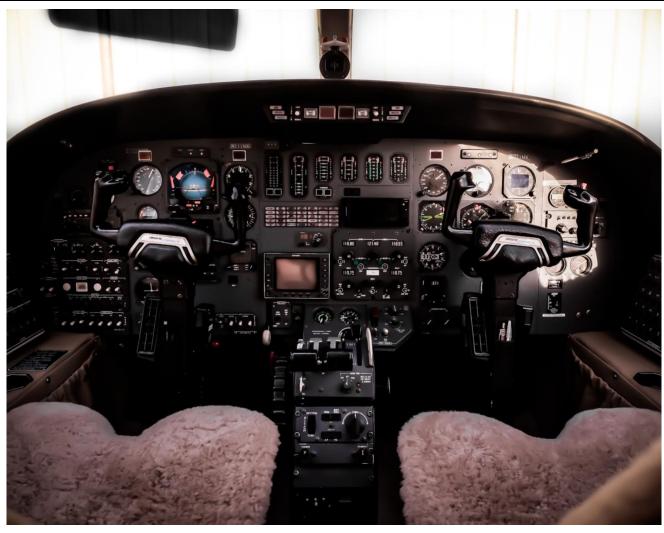

**AVIONICS HIGHLIGHTS:** 

GPS/MFD: Garmin GTN 625

Transponder: Garmin GTX-345R (remote)

**ADDITIONAL:** 

Extra Range (2-3hrs/200-300nm additional range) Thrust Reversers RVSM Certified 5/2022 Rear Flushing Lav

Pilot "Cool Sticks" (Yolk A/C Vents)

**INTERIOR:** 

Light Beige Leather Seats
5 Passenger – Dual Club Seating
Forward Deluxe Refreshment Stand

**EXTERIOR:** 

White w/Blue and Silver Accent Stripes

**MAINTENANCE:** 