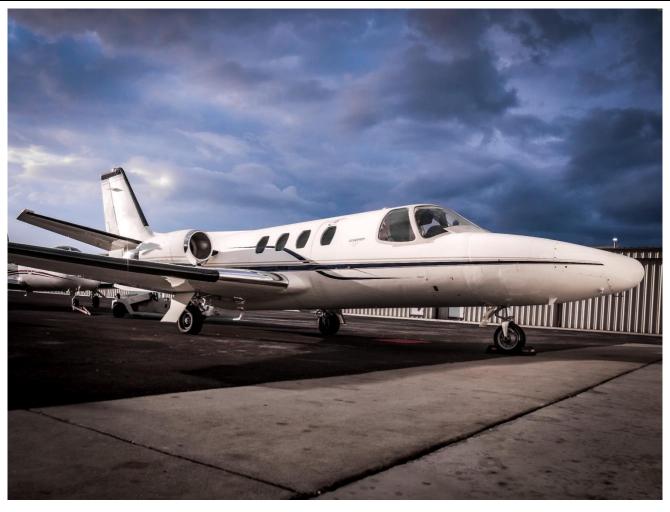

# 1981 CITATION ISP "CLASSIC EAGLE" MOD S/N 501-0227 N111MK

Located at Brooksville, FL (KBKV)

**AIRFRAME:** 

3,220.7 Hours Total Time

**ENGINES**: S/N 77360 & 77362

Engine #1 Engine #2 3,221 SOH 3,221 SOH

1,371 Since Hot Section Inspection 1,650 Since Hot Section Inspection

**AVIONICS HIGHLIGHTS:** 

GPS/MFD: Garmin GTN 625

Transponder: Garmin GTX-345R (remote)

**ADDITIONAL:** 

Extra Range (2-3hrs/200-300nm additional range) Thrust Reversers RVSM Certified 5/2022 Rear Flushing Lav

Pilot "Cool Sticks" (Yolk A/C Vents)

**INTERIOR:** 

Light Beige Leather Seats
5 Passenger – Dual Club Seating
Forward Deluxe Refreshment Stand

**EXTERIOR:** 

White w/Blue and Silver Accent Stripes

**MAINTENANCE:** 