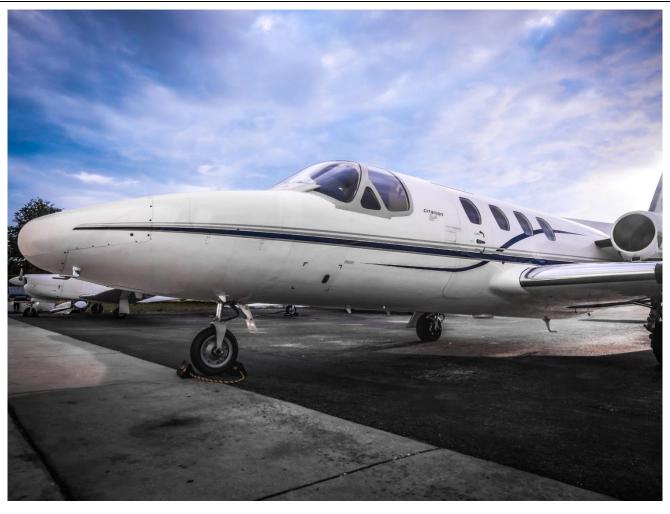

Pilot "Cool Sticks" (Yolk A/C Vents)

**INTERIOR:** 

Light Beige Leather Seats
5 Passenger – Dual Club Seating
Forward Deluxe Refreshment Stand

**EXTERIOR:** 

White w/Blue and Silver Accent Stripes

**MAINTENANCE:** 