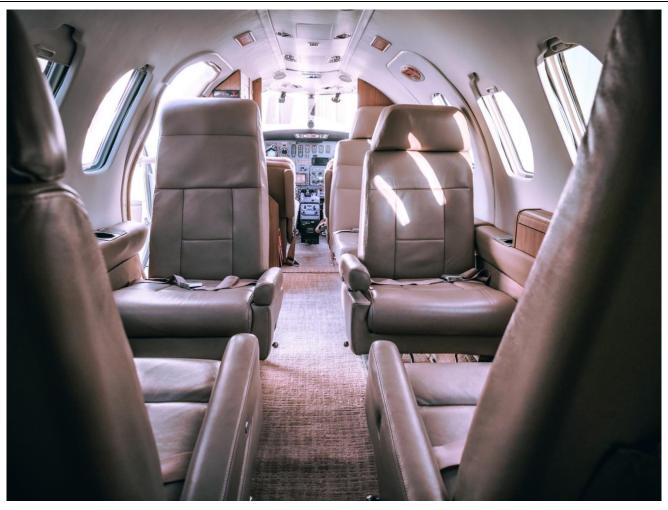

Pilot "Cool Sticks" (Yolk A/C Vents)

**INTERIOR:** 

Light Beige Leather Seats
5 Passenger – Dual Club Seating
Forward Deluxe Refreshment Stand

**EXTERIOR:** 

White w/Blue and Silver Accent Stripes

**MAINTENANCE:** 