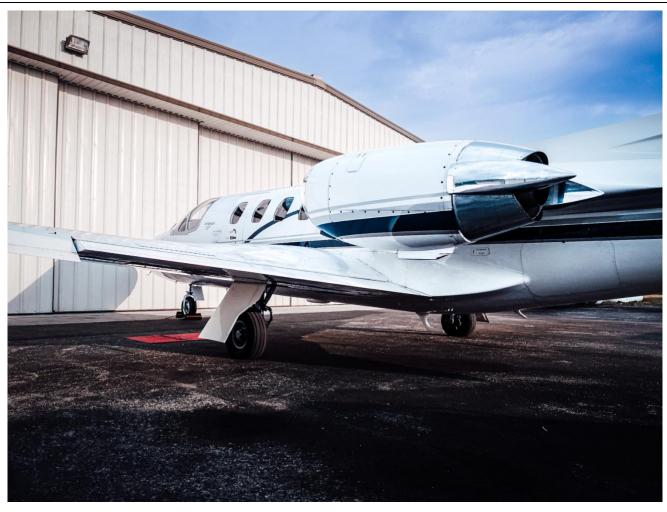

# 1981 CITATION ISP "CLASSIC EAGLE" MOD S/N 501-0227 N111MK

Located at Brooksville, FL (KBKV)

**AIRFRAME:** 

3,220.7 Hours Total Time

**ENGINES**: S/N 77360 & 77362

Engine #1 Engine #2 3,221 SOH 3,221 SOH

1,371 Since Hot Section Inspection 1,650 Since Hot Section Inspection

**AVIONICS HIGHLIGHTS:** 

GPS/MFD: Garmin GTN 625

Transponder: Garmin GTX-345R (remote)

**ADDITIONAL:** 

Extra Range (2-3hrs/200-300nm additional range) Thrust Reversers RVSM Certified 5/2022 Rear Flushing Lav