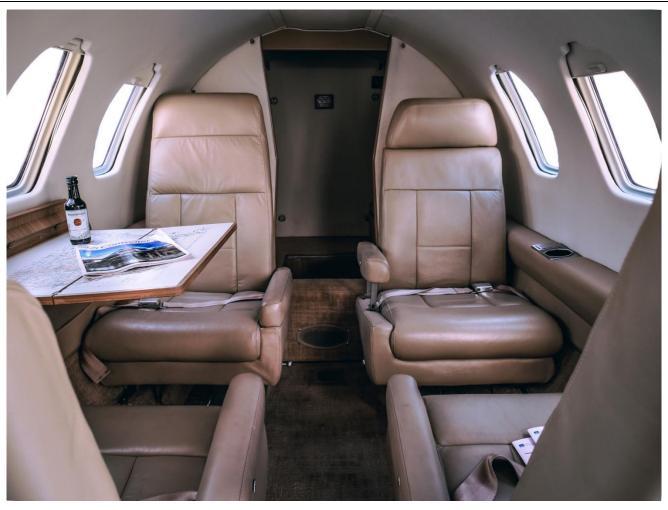

Pilot "Cool Sticks" (Yolk A/C Vents)

**INTERIOR:** 

Light Beige Leather Seats
5 Passenger – Dual Club Seating
Forward Deluxe Refreshment Stand

**EXTERIOR:** 

White w/Blue and Silver Accent Stripes

**MAINTENANCE:** 