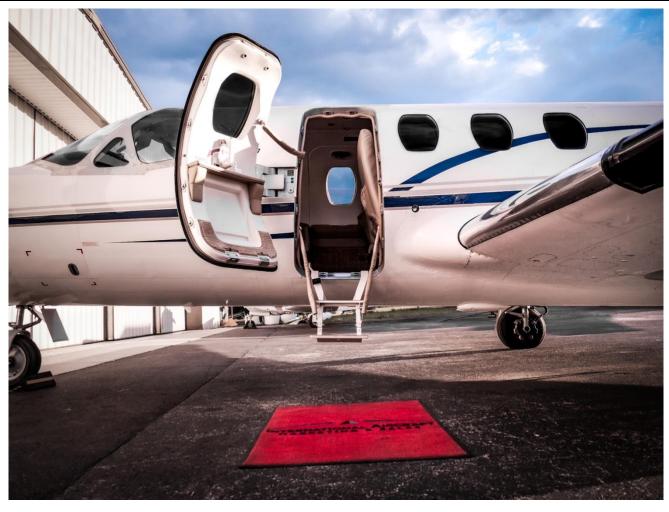

Pilot "Cool Sticks" (Yolk A/C Vents)

**INTERIOR:** 

Light Beige Leather Seats
5 Passenger – Dual Club Seating
Forward Deluxe Refreshment Stand

**EXTERIOR:** 

White w/Blue and Silver Accent Stripes

**MAINTENANCE:** 