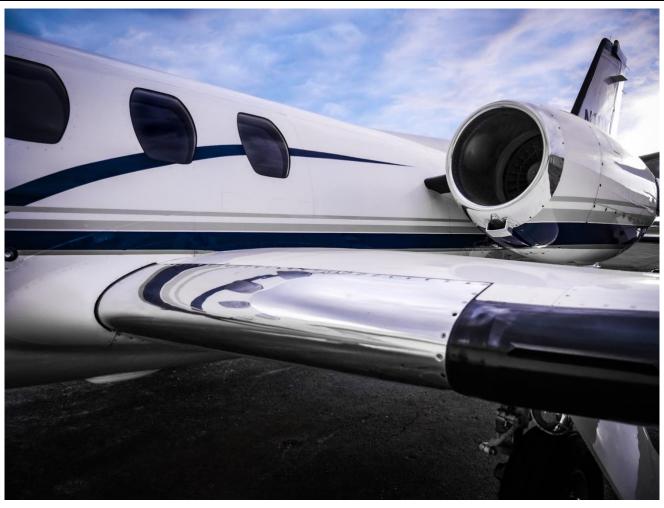

# 1981 CITATION ISP "CLASSIC EAGLE" MOD S/N 501-0227 N111MK

Located at Brooksville, FL (KBKV)

**AIRFRAME:** 

3,220.7 Hours Total Time

**ENGINES**: S/N 77360 & 77362

Engine #1 Engine #2 3,221 SOH 3,221 SOH

1,371 Since Hot Section Inspection 1,650 Since Hot Section Inspection

**AVIONICS HIGHLIGHTS:** 

GPS/MFD: Garmin GTN 625

Transponder: Garmin GTX-345R (remote)

**ADDITIONAL:** 

Extra Range (2-3hrs/200-300nm additional range) Thrust Reversers RVSM Certified 5/2022 Rear Flushing Lav