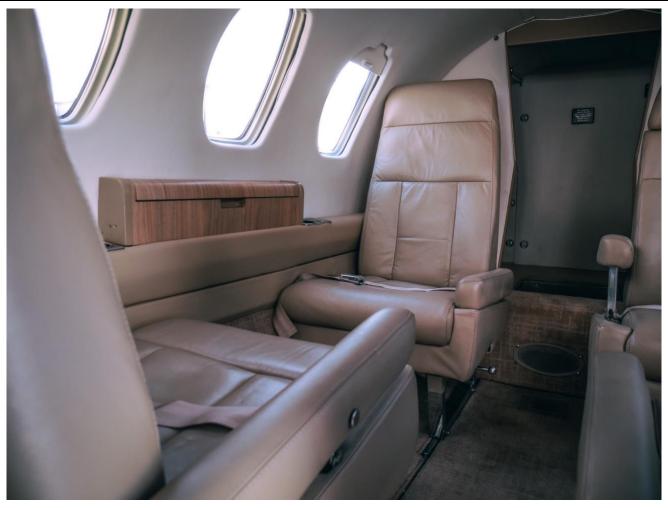

Pilot "Cool Sticks" (Yolk A/C Vents)

**INTERIOR:** 

Light Beige Leather Seats
5 Passenger – Dual Club Seating
Forward Deluxe Refreshment Stand

**EXTERIOR:** 

White w/Blue and Silver Accent Stripes

**MAINTENANCE:** 