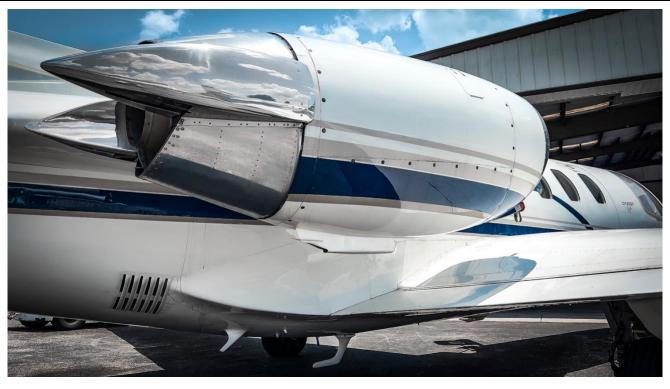

**AVIONICS HIGHLIGHTS:** 

GPS/MFD: Garmin GTN 625

Transponder: Garmin GTX-345R (remote)

**ADDITIONAL:** 

Extra Range (2-3hrs/200-300nm additional range) Thrust Reversers RVSM Certified 5/2022 Rear Flushing Lav