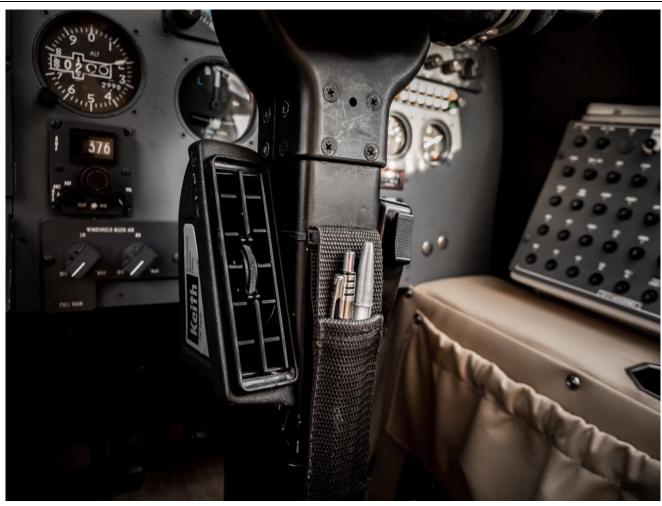

Pilot "Cool Sticks" (Yolk A/C Vents)

**INTERIOR:** 

Light Beige Leather Seats
5 Passenger – Dual Club Seating
Forward Deluxe Refreshment Stand

**EXTERIOR:** 

White w/Blue and Silver Accent Stripes

**MAINTENANCE:** 