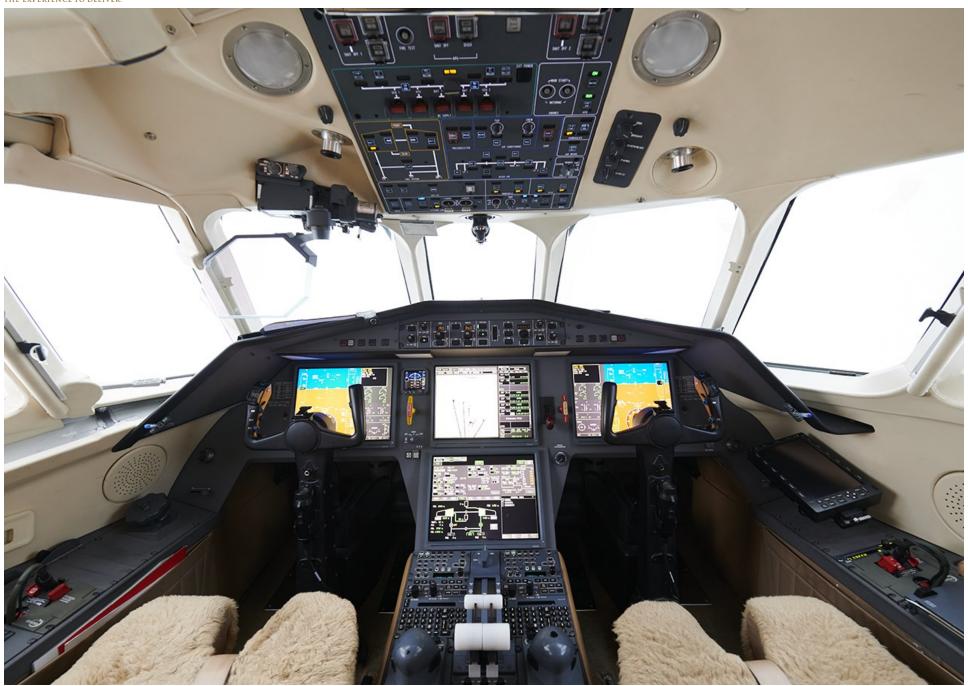

## **AVIONICS—Honeywell EASy II**

Flight Director
Honeywell EASY II w/ Four 14.1" LCD Displays

Auto Pilot Honeywell EASY II

• Communication Triple Honeywell TR-866 W/ 8.33 Spacing

Navigation
Dual Honeywell NV-875 W/ FM Immunity

Flight Management System Dual Honeywell EASy

Global Positioning System Dual Honeywell EASy w/ WAAS/LPV

Long Range Navigation: Dual Honeywell Laseref V

• **Heads Up Guidance System:** Collins HGS-4860 (HUD)

Enhanced Vision System: Honeywell Enhanced Flight Vision System (EFVS)

• **Distance Measuring Equip** Dual Honeywell DM-855

Automatic Direction Finder Dual Honeywell DF-855

• **High Frequency Comm** Dual Collins HF-9034A w/ SELCAL

• Transponder Dual Honeywell XS-858 w/ Enhanced Surveillance

• Weather Radar Honeywell Primus 880

Radio Altimeter
Dual Honeywell TR-300

Collision Avoidance System Honeywell TCAS 3000 w/ Change 7.1

• Terrain Awareness System Honeywell EGP-100 EGPWS w/ Windshear

• SATCOM Honeywell MCS-7120 w/ Aero H+ SBB (3 handsets)

Cockpit Voice Recorder Honeywell SSCVR (120 min)

Flight Data Recorder Honeywell SSFDR

Emergency Locator Artex 406 mHz w/ NAV interface