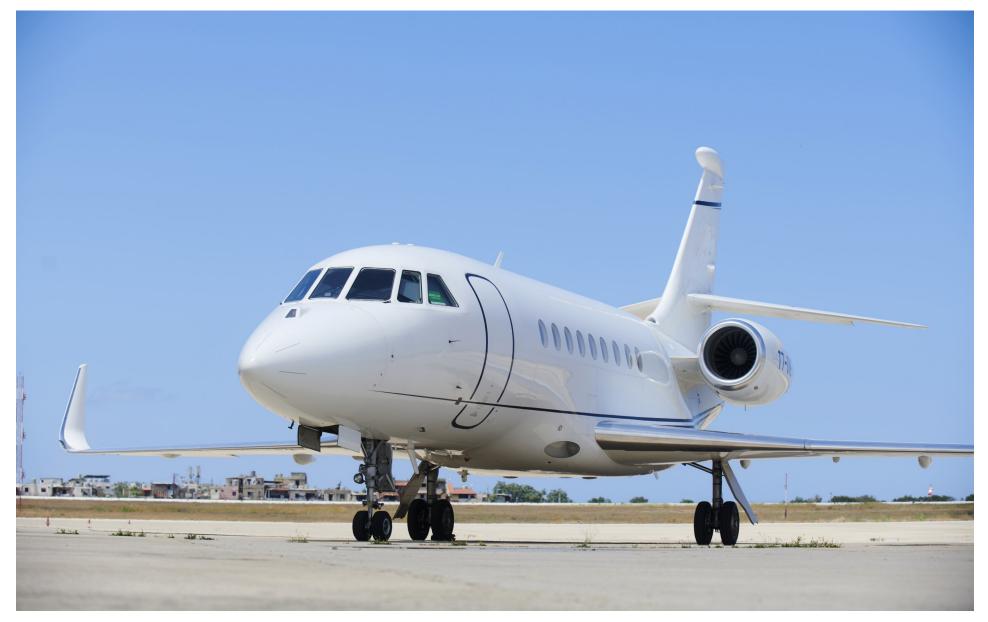

# Dassault Falcon 2000LX Serial Number: 220





#### **HIGHLIGHTS**

- One Owner Since New
- ADS-B Out (SB302)
- Enhanced Navigation w/ LPV (SB301)
- Easy II (SB300)
- HUD & EVS
- Synthetic Vision System (SB303)
- Enhanced Avionics EASy II Load 16.4 (SB322)
- 10 Seat Configuration
- Belly Camera
- Lightning Sensor System
- Electronic Jepp Charts
- Lead Acid Batteries
- Emergency Vision Assurance System
- Miltope Flight Deck Printer
- Honeywell Aero H+ SBB
- WIFI

## **AIRFRAME (as of April 2022)**

**Year in Service:** April 2011

**Completion Center:** Little Rock, AR

**Total Airframe Time:** 3510.27 Hours Since New **Landings:** 1590 Landings Since New

## **ENGINES** (as of April 2022)

Make & Model: Pratt & Whitney PW308C

**Left Engine:** 3365.07 Hours Since New; 1534 Cycles **Right Engines:** 3365.07 Hours Since New; 1534 Cyc