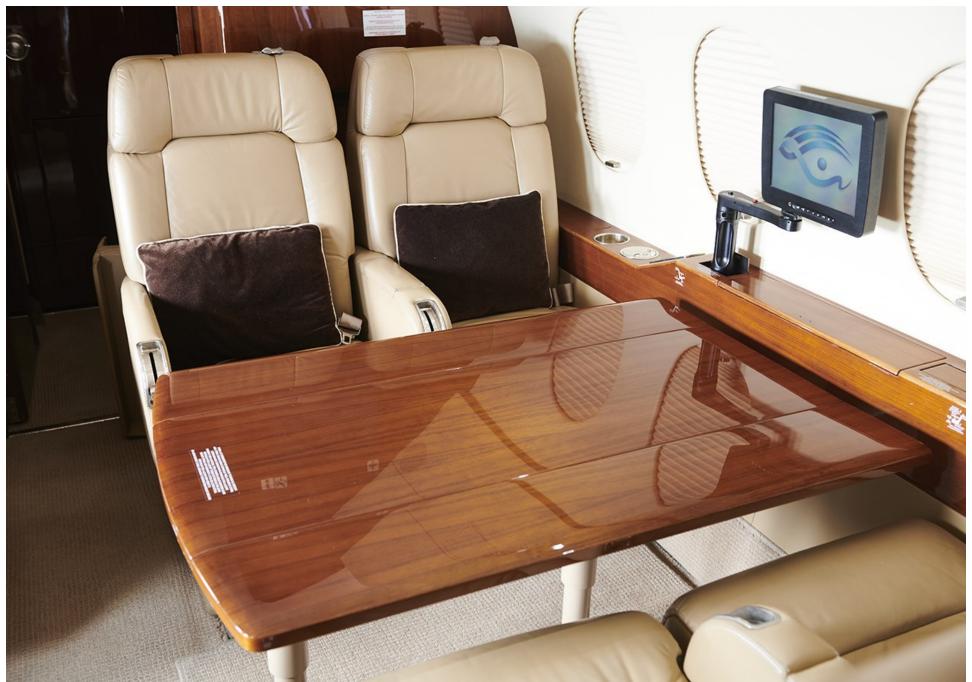

#### **INTERIOR**

**Configuration/PAX:** Executive/10 passengers w/ 3rd crew

jumpseat

**Seating:** Forward Four place club with executive ta-

bles. Aft cabin four place dinette group across from a two place club with an execu-

tive table.

**Refreshment:** Forward galley includes hot/cold water, mi-

crowave, espresso maker, ice drawer.

**Entertainment:** Forward and aft bulkhead LCD monitors, four

10.4 in plug in monitors, Airshow 4000, Dual DVD player. Honeywell MCS-7120 Satcom system, HD710 Aero H+ SBB w/ WIFI.