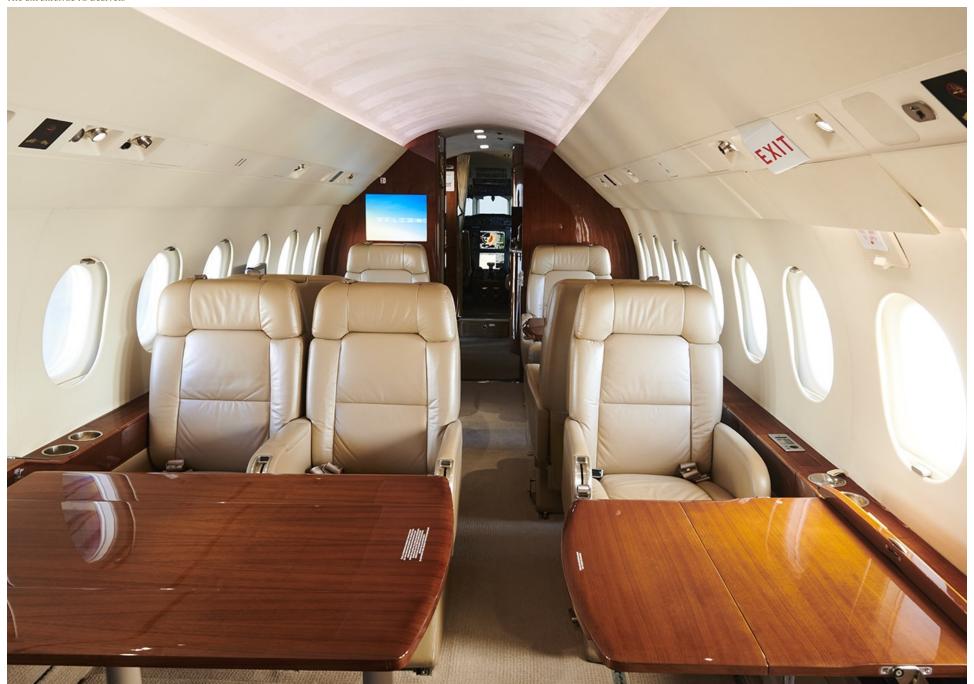

#### **INTERIOR**

**Configuration/PAX:** Executive/10 passengers w/ 3rd crew

jumpseat

**Seating:** Forward Four place club with executive ta-

bles. Aft cabin four place dinette group across from a two place club with an execu-

tive table.

**Refreshment:** Forward galley includes hot/cold water, mi-

crowave, espresso maker, ice drawer.

**Entertainment:** Forward and aft bulkhead LCD monitors, four

10.4 in plug in monitors, Airshow 4000, Dual DVD player. Honeywell MCS-7120 Satcom system, HD710 Aero H+ SBB w/ WIFI.