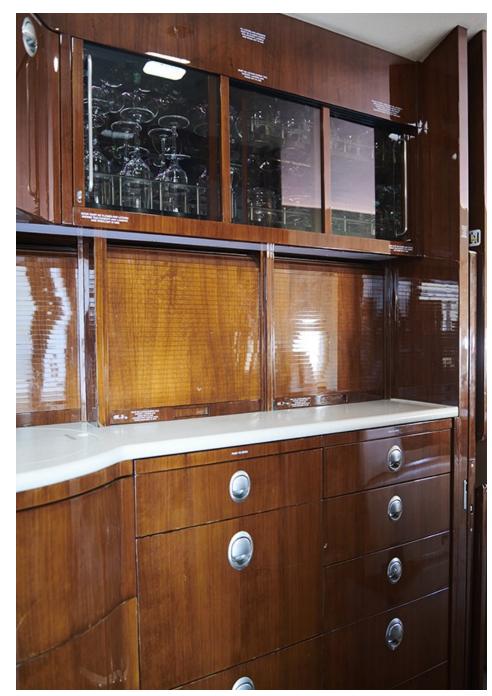

tive table.

**Refreshment:** Forward galley includes hot/cold water, mi-

crowave, espresso maker, ice drawer.

**Entertainment:** Forward and aft bulkhead LCD monitors, four

10.4 in plug in monitors, Airshow 4000, Dual DVD player. Honeywell MCS-7120 Satcom system, HD710 Aero H+ SBB w/ WIFI.