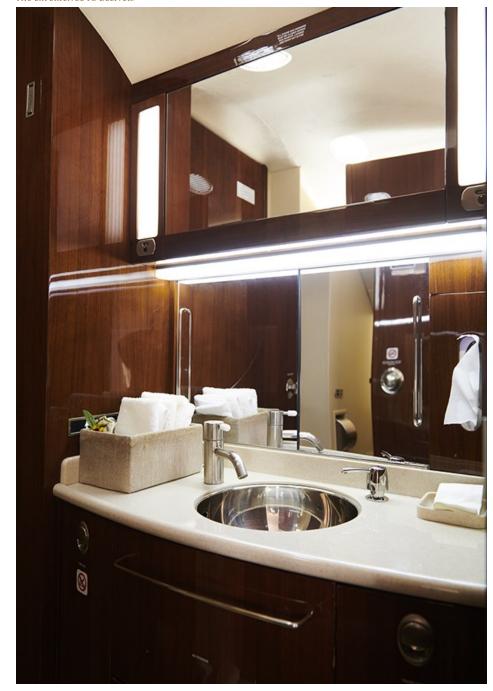

SCVR (120 min)

Flight Data Recorder Honeywell SSFDR

Emergency Locator Artex 406 mHz w/ NAV interface



#### **INTERIOR**

**Configuration/PAX:** Executive/10 passengers w/ 3rd crew

jumpseat

**Seating:** Forward Four place club with executive ta-

bles. Aft cabin four place dinette group across from a two place club with an execu-

tive table.

**Refreshment:** Forward galley includes hot/cold water, mi-

crowave, espresso maker, ice drawer.

**Entertainment:** Forward and aft bulkhead LCD monitors, four

10.4 in plug in monitors, Airshow 4000, Dual DVD player. Honeywell MCS-7120 Satcom system, HD710 Aero H+ SBB w/ WIFI.

**Lavatory:** Full size aft lav.

#### **EXTERIOR**

Overall white with blue & gray stripes

### **MAINTENANCE**

## **FLOORPLAN**







































SPECIFICATIONS ARE SUBJECT TO VERIFICATION UPON INSPECTION & SUBJECT TO PRIOR SALE OR MARKET REMOVAL

info@cbjets.com · +1 (952) 894-8559 · www.cbjets.com