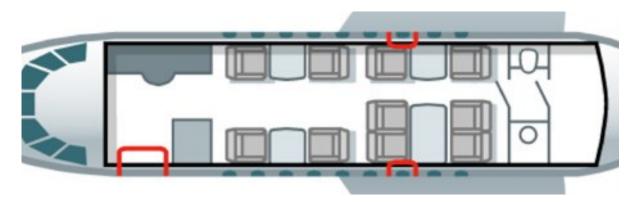

#### **INTERIOR**

**Configuration/PAX:** Executive/10 passengers w/ 3rd crew

jumpseat

**Seating:** Forward Four place club with executive ta-

bles. Aft cabin four place dinette group across from a two place club with an execu-

tive table.

**Refreshment:** Forward galley includes hot/cold water, mi-

crowave, espresso maker, ice drawer.

**Entertainment:** Forward and aft bulkhead LCD monitors, four

10.4 in plug in monitors, Airshow 4000, Dual DVD player. Honeywell MCS-7120 Satcom system, HD710 Aero H+ SBB w/ WIFI.

**Lavatory:** Full size aft lav.

## **FLOORPLAN**

SPECIFICATIONS ARE SUBJECT TO VERIFICATION UPON INSPECTION & SUBJECT TO PRIOR SALE OR MARKET REMOVAL

info@cbjets.com · +1 (952) 894-8559 · www.cbjets.com