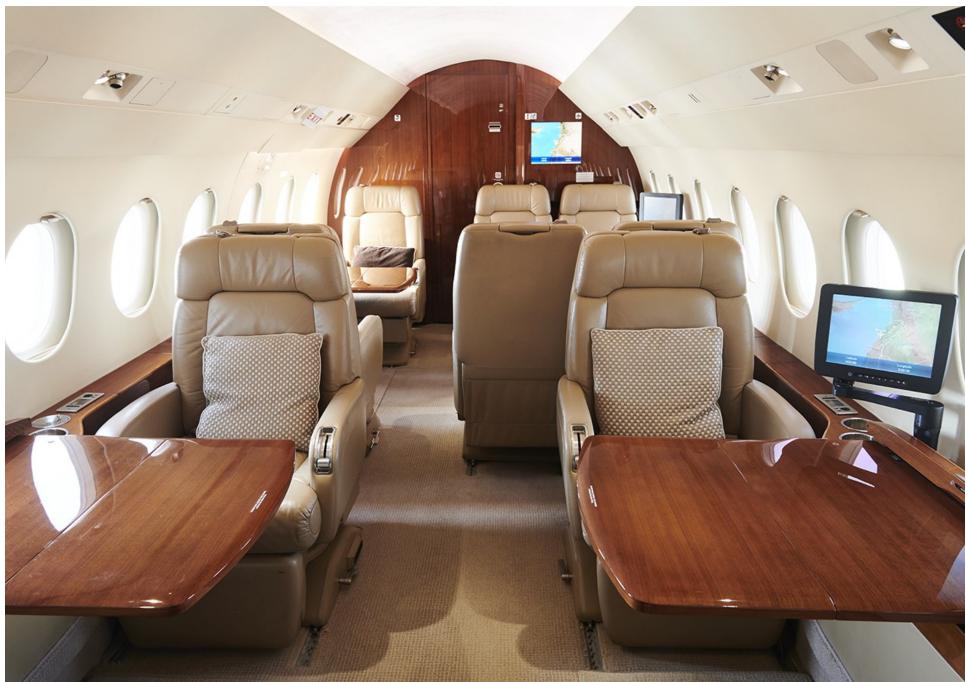

#### **INTERIOR**

**Configuration/PAX:** Executive/10 passengers w/ 3rd crew

jumpseat

**Seating:** Forward Four place club with executive ta-

bles. Aft cabin four place dinette group across from a two place club with an execu-

tive table.

**Refreshment:** Forward galley includes hot/cold water, mi-

crowave, espresso maker, ice drawer.

**Entertainment:** Forward and aft bulkhead LCD monitors, four

10.4 in plug in monitors, Airshow 4000, Dual DVD player. Honeywell MCS-7120 Satcom system, HD710 Aero H+ SBB w/ WIFI.