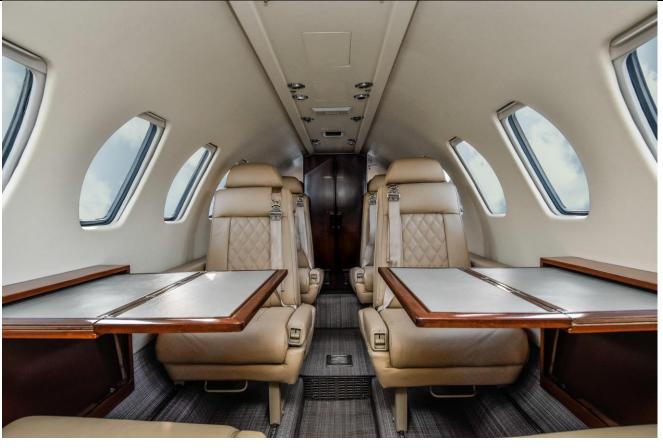

#### **INTERIOR**:

New 2022 Seven Passenger Interior Featuring a Mid-Cabin Configuration with Seven Pedestal Seats, Two Seats have Optional Floor Tracking all in Tan Leather, Executive Writing Tables with Leather Inserts, Tan Ultra Suede Headliner, Ultra Suede Side Walls, Light Brown Flooring, Brushed Aluminum Hardware, LS Refreshment Center in Gloss Mahogany Laminate, Aft Dividers, Belted Lavatory.