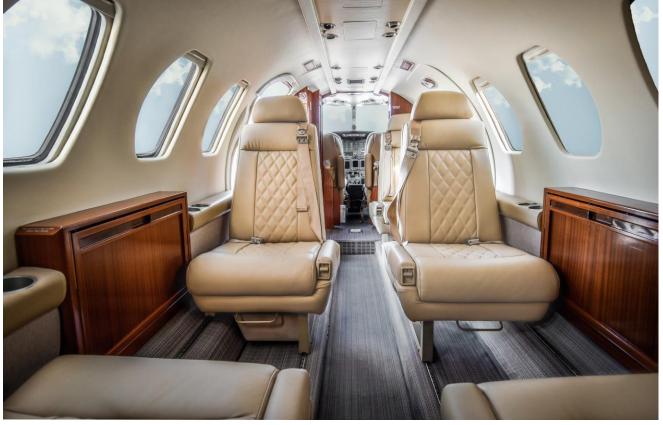

#### **INTERIOR**:

New 2022 Seven Passenger Interior Featuring a Mid-Cabin Configuration with Seven Pedestal Seats, Two Seats have Optional Floor Tracking all in Tan Leather, Executive Writing Tables with Leather Inserts, Tan Ultra Suede Headliner, Ultra Suede Side Walls, Light Brown Flooring, Brushed Aluminum Hardware, LS Refreshment Center in Gloss Mahogany Laminate, Aft Dividers, Belted Lavatory.