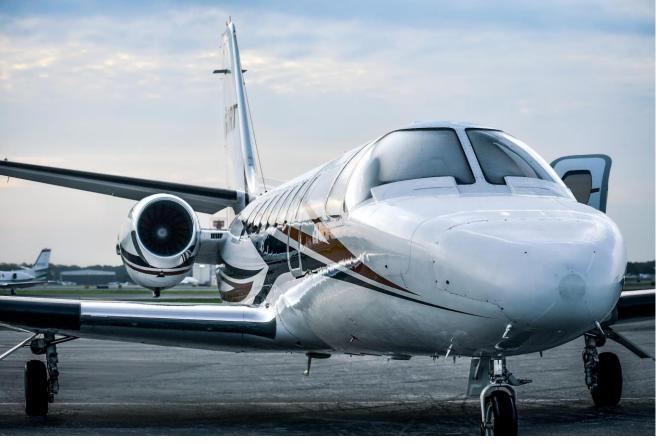

#### 1991 CITATION V

Serial Number: 560-0125 **Registration: N560RT** 

#### **EXTERIOR:**

Overall Matterhorn White with Copper Sand and Amazon Blue Accent Striping.