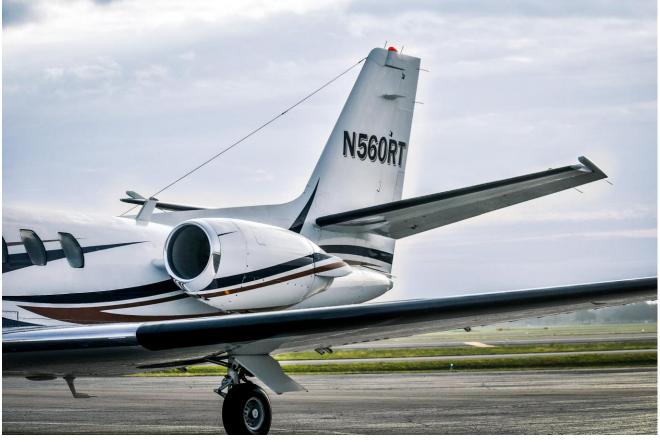

#### 1991 CITATION V

Serial Number: 560-0125 **Registration: N560RT** 

#### **EXTERIOR:**

Overall Matterhorn White with Copper Sand and Amazon Blue Accent Striping.