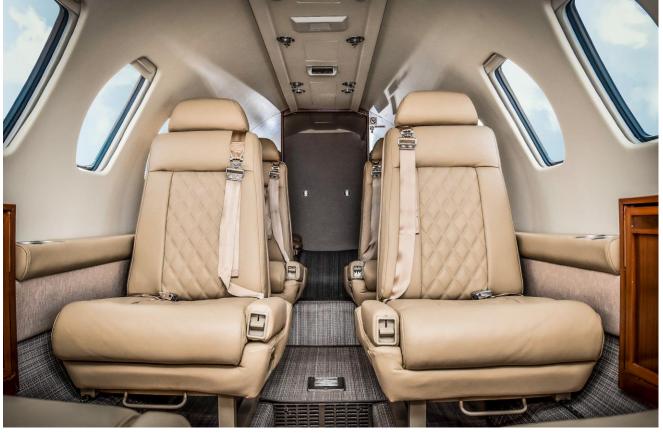

#### **INTERIOR**:

New 2022 Seven Passenger Interior Featuring a Mid-Cabin Configuration with Seven Pedestal Seats, Two Seats have Optional Floor Tracking all in Tan Leather, Executive Writing Tables with Leather Inserts, Tan Ultra Suede Headliner, Ultra Suede Side Walls, Light Brown Flooring, Brushed Aluminum Hardware, LS Refreshment Center in Gloss Mahogany Laminate, Aft Dividers, Belted Lavatory.