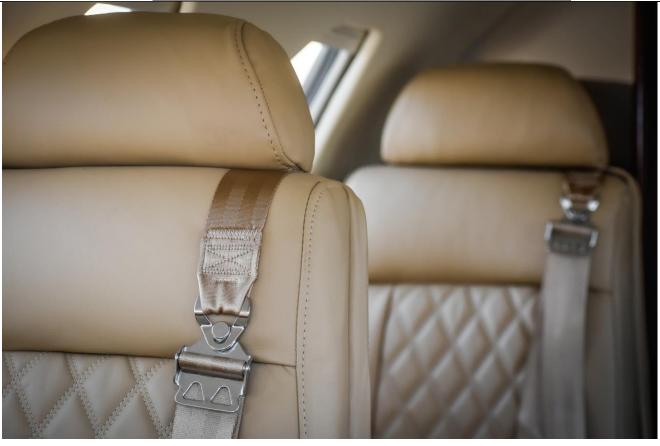

#### **INTERIOR**:

New 2022 Seven Passenger Interior Featuring a Mid-Cabin Configuration with Seven Pedestal Seats, Two Seats have Optional Floor Tracking all in Tan Leather, Executive Writing Tables with Leather Inserts, Tan Ultra Suede Headliner, Ultra Suede Side Walls, Light Brown Flooring, Brushed Aluminum Hardware, LS Refreshment Center in Gloss Mahogany Laminate, Aft Dividers, Belted Lavatory.