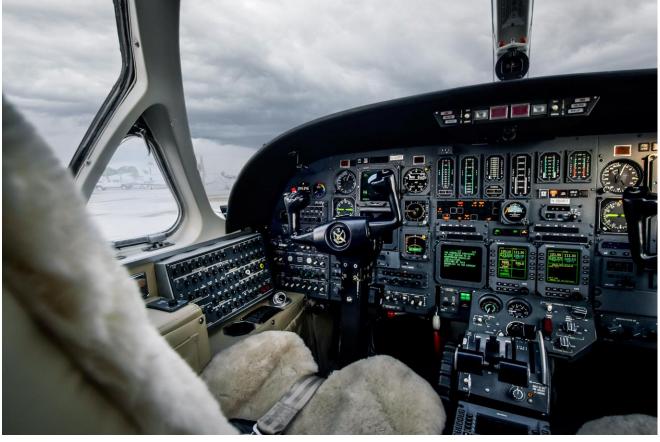

#### **AVIONICS: ADSB**

Honeywell Primus II Avionics Package EFIS: Honeywell ED-600 4 Tube

F/DIR: Honeywell FZ-500 AP: Honeywell SPZ 500

Radar: Honeywell Primus 650 Color Comms: Dual Honeywell Primus XC-850 Navs: Dual Honeywell NV-850 Radio Altimeter: Collins ALT-55B FMS.: Universal UNS-1K+ w/ GPS DME: Dual Honeywell DM-850 ADF: Honeywell DF-850 Garmin GTX3000 Transponders

CVR: Universal CVR-30B Hi Freq: King KTR-953

FDR: Fairchild F1000 TAWS: Honeywell Mark VI EGPWS Artex C406-2 ELT

TCAS: Honeywell CAS-67A TCAS II w/change 7

#### **ADDITIONAL:**

Honeywell RCZ-833A Radio Controls Honeywell AZ-252 Air Data Computers

Freon Air Conditioner - Flood Cooling System Angle of Attack Indicator

Thrust Reversers **RVSM** 

Marathon Ni-Cad Battery Overwater Life Vests