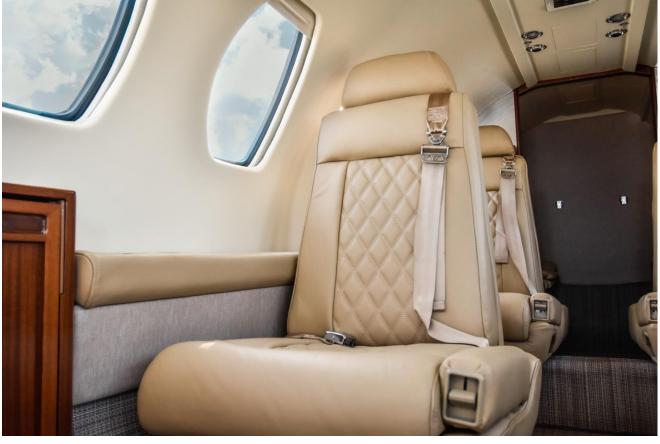

#### **INTERIOR**:

New 2022 Seven Passenger Interior Featuring a Mid-Cabin Configuration with Seven Pedestal Seats, Two Seats have Optional Floor Tracking all in Tan Leather, Executive Writing Tables with Leather Inserts, Tan Ultra Suede Headliner, Ultra Suede Side Walls, Light Brown Flooring, Brushed Aluminum Hardware, LS Refreshment Center in Gloss Mahogany Laminate, Aft Dividers, Belted Lavatory.