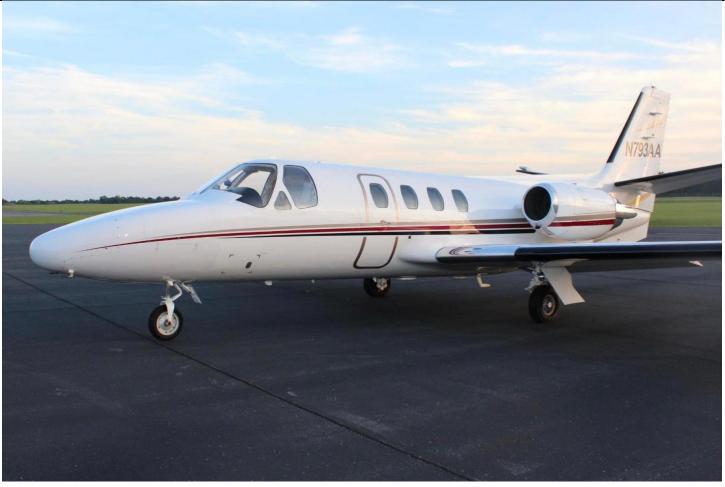

## **INTERIOR: 2002**

8 Executive passengers, light tan leather interior, wool headliner, light tan wool carpeting and burl laminate woodwork & writing table

**EXTERIOR: 2003** Matterhorn White w/gold, red & black stripes