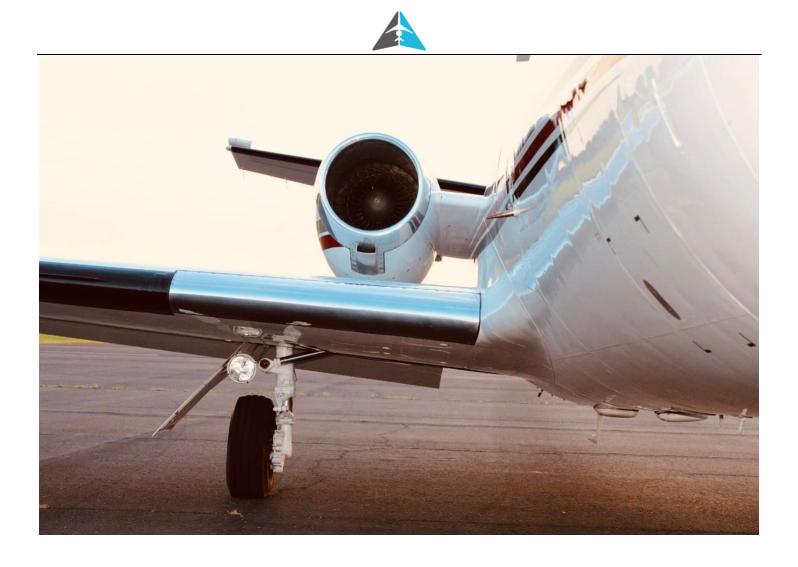

### AIRFRAME:

8,090 Hours Total Time

ENGINES: JT15D-1A (3,500hr TBO) Left SN: 77075 9,578 Total Time Since New (TTSNEW) Hrs 1,333 Since Overhaul (SOH/SCOR) Hrs 7,543 Total Cycles Since New

MAINTENANCE: Phase 1-5 completed March 2022 Right SN: 77076 4,672 Total Time Since New (TTSNEW) Hrs 1,145 Since Overhaul (SOH/SCOR) Hrs 5,842 Total Cycles Since New

Autopilot: Sperry SPZ-500 IFCS Transponder: Garmin GTX-33ES GPS: Garmin GPS-400W, Garmin GTN-625 TAWS: Bendix/King KGP-560