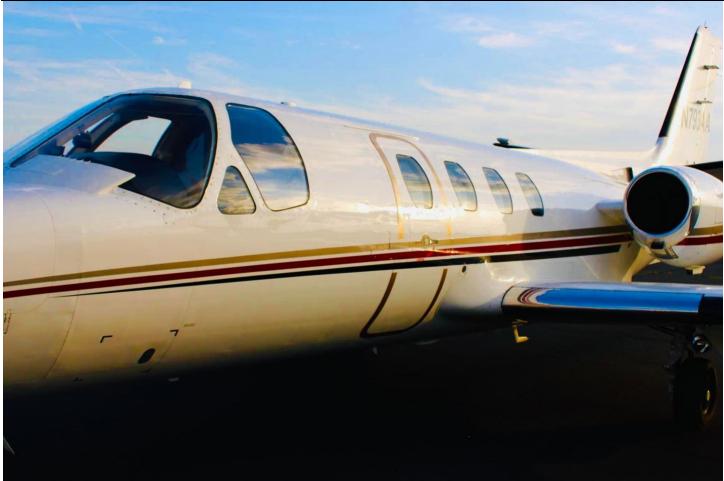

*

ADP: Dual Collins ADF-60 Comms: Dual Collins VHF-20B Flight Director: Sperry SPZ-500 IFCS MFD: Avidyne GX500 Navigation Radios: Dual Collins VIR-30A

# **ADDITIONAL:**

Thrust Reversers Anti-skid brakes

## **INTERIOR: 2002**

8 Executive passengers, light tan leather interior, wool headliner, light tan wool carpeting and burl laminate woodwork & writing table

**EXTERIOR: 2003** Matterhorn White w/gold, red & black stripes

MAINTENANCE: Phase 1-5 completed March 2022 Right SN: 77076 4,672 Total Time Since New (TTSNEW) Hrs 1,145 Since Overhaul (SOH/SCOR) Hrs 5,842 Total Cycles Since New

Autopilot: Sperry SPZ-500 IFCS Transponder: Garmin GTX-33ES GPS: Garmin GPS-400W, Garmin GTN-625 TAWS: Bendix/King KGP-560

AVAILABLE IMMEDIATELY, MAKE OFFER, CONTACT ALEX MATAMOROS 941-780-6024