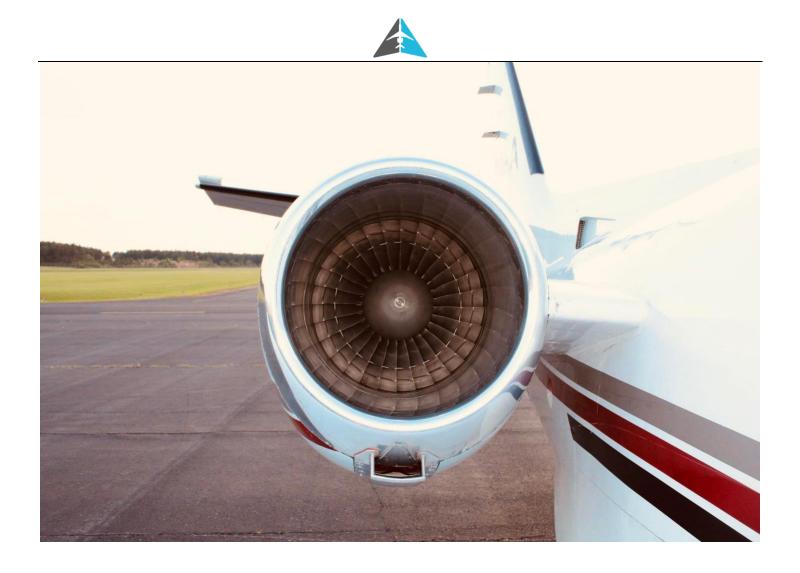

### AIRFRAME:

8,090 Hours Total Time

ENGINES: JT15D-1A (3,500hr TBO) Left SN: 77075 9,578 Total Time Since New (TTSNEW) Hrs 1,333 Since Overhaul (SOH/SCOR) Hrs 7,543 Total Cycles Since New

MAINTENANCE: Phase 1-5 completed March 2022 Right SN: 77076 4,672 Total Time Since New (TTSNEW) Hrs 1,145 Since Overhaul (SOH/SCOR) Hrs 5,842 Total Cycles Since New

Autopilot: Sperry SPZ-500 IFCS Transponder: Garmin GTX-33ES GPS: Garmin GPS-400W, Garmin GTN-625 TAWS: Bendix/King KGP-560