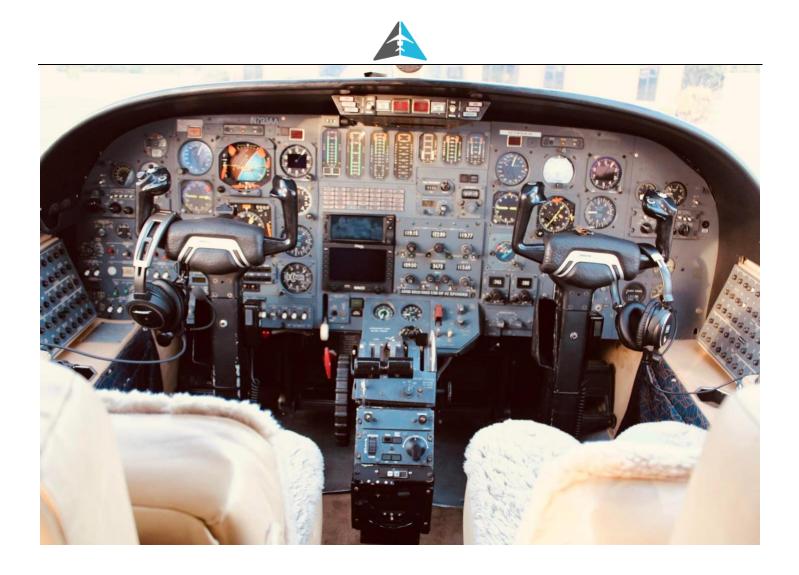

## **AVIONICS: ADSB-OUT COMPLIANT**

ADP: Dual Collins ADF-60 Comms: Dual Collins VHF-20B Flight Director: Sperry SPZ-500 IFCS MFD: Avidyne GX500 Navigation Radios: Dual Collins VIR-30A

MAINTENANCE: Phase 1-5 completed March 2022 Right SN: 77076 4,672 Total Time Since New (TTSNEW) Hrs 1,145 Since Overhaul (SOH/SCOR) Hrs 5,842 Total Cycles Since New

Autopilot: Sperry SPZ-500 IFCS Transponder: Garmin GTX-33ES GPS: Garmin GPS-400W, Garmin GTN-625 TAWS: Bendix/King KGP-560