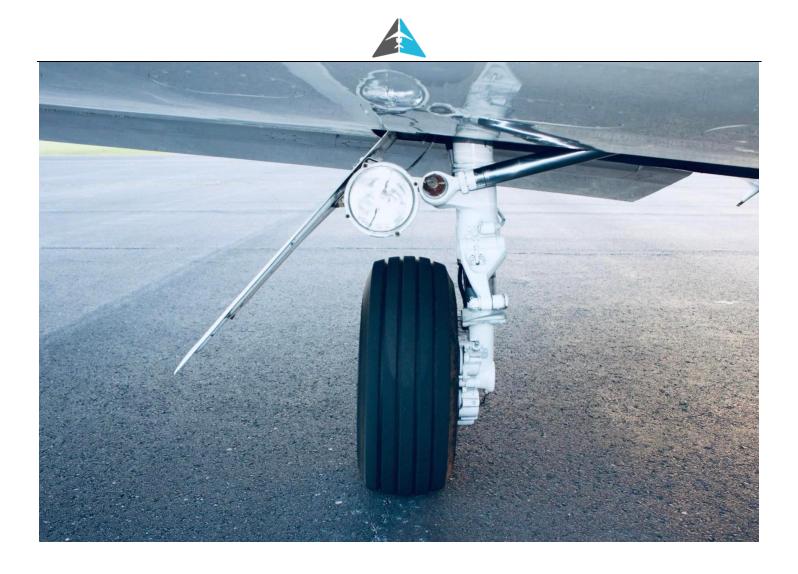

Collins VHF-20B Flight Director: Sperry SPZ-500 IFCS MFD: Avidyne GX500 Navigation Radios: Dual Collins VIR-30A

# **ADDITIONAL:**

Thrust Reversers Anti-skid brakes

## **INTERIOR: 2002**

8 Executive passengers, light tan leather interior, wool headliner, light tan wool carpeting and burl laminate woodwork & writing table

**EXTERIOR: 2003** Matterhorn White w/gold, red & black stripes

MAINTENANCE: Phase 1-5 completed March 2022 Right SN: 77076 4,672 Total Time Since New (TTSNEW) Hrs 1,145 Since Overhaul (SOH/SCOR) Hrs 5,842 Total Cycles Since New

Autopilot: Sperry SPZ-500 IFCS Transponder: Garmin GTX-33ES GPS: Garmin GPS-400W, Garmin GTN-625 TAWS: Bendix/King KGP-560

AVAILABLE IMMEDIATELY, MAKE OFFER, CONTACT ALEX MATAMOROS 941-780-6024