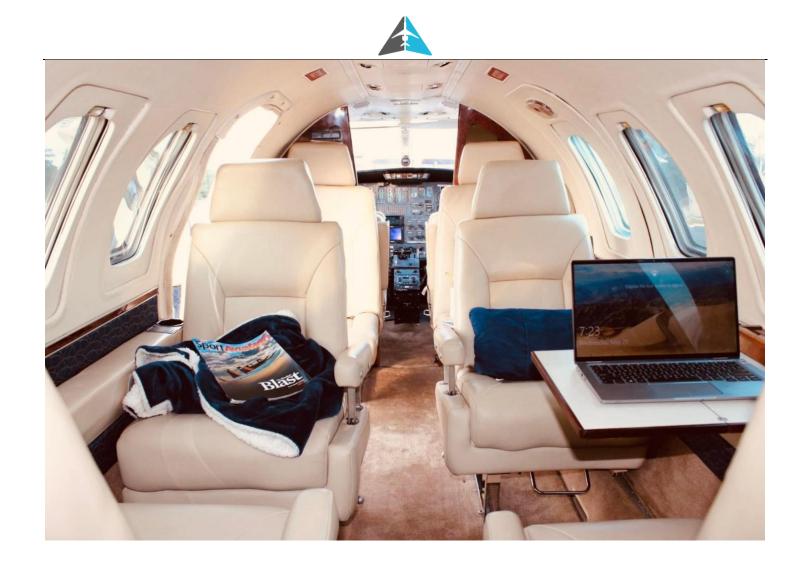

## **INTERIOR: 2002**

8 Executive passengers, light tan leather interior, wool headliner, light tan wool carpeting and burl laminate woodwork & writing table

**EXTERIOR: 2003** Matterhorn White w/gold, red & black stripes