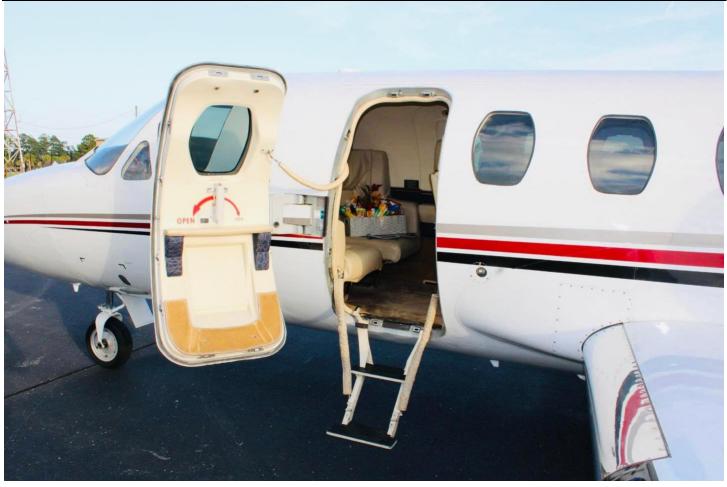

## **INTERIOR: 2002**

8 Executive passengers, light tan leather interior, wool headliner, light tan wool carpeting and burl laminate woodwork & writing table

**EXTERIOR: 2003** Matterhorn White w/gold, red & black stripes