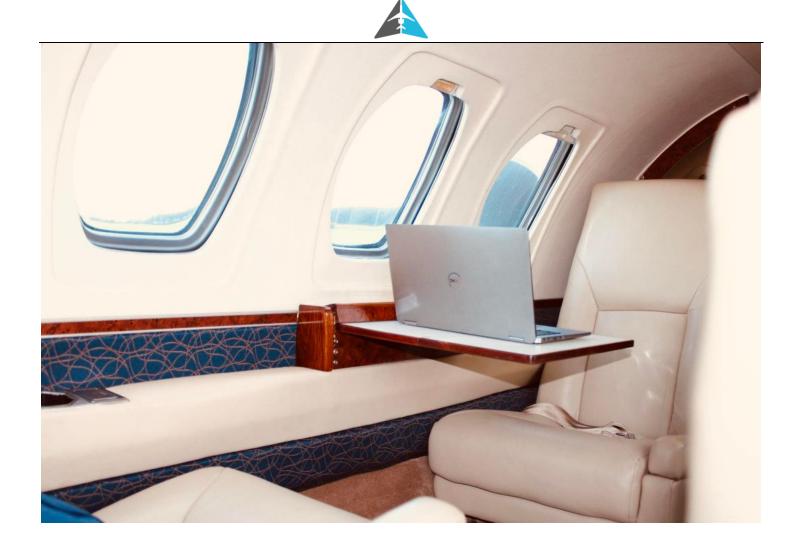

## **INTERIOR: 2002**

8 Executive passengers, light tan leather interior, wool headliner, light tan wool carpeting and burl laminate woodwork & writing table

**EXTERIOR: 2003** Matterhorn White w/gold, red & black stripes