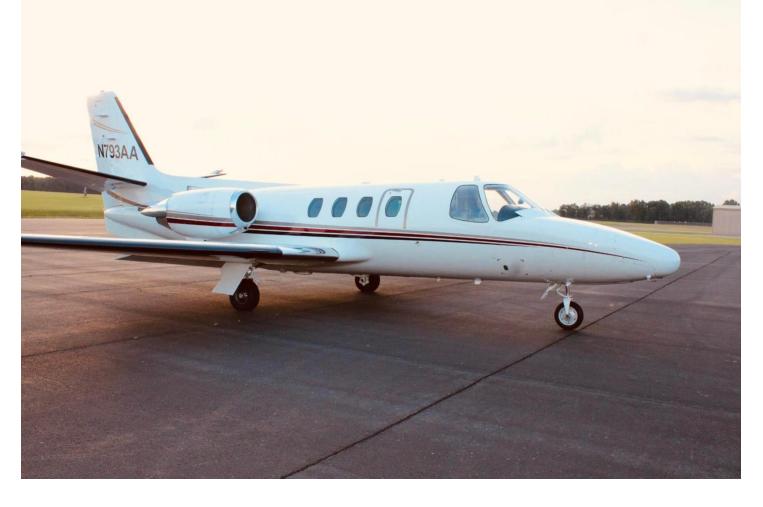

## **INTERIOR: 2002**

8 Executive passengers, light tan leather interior, wool headliner, light tan wool carpeting and burl laminate woodwork & writing table

**EXTERIOR: 2003** Matterhorn White w/gold, red & black stripes