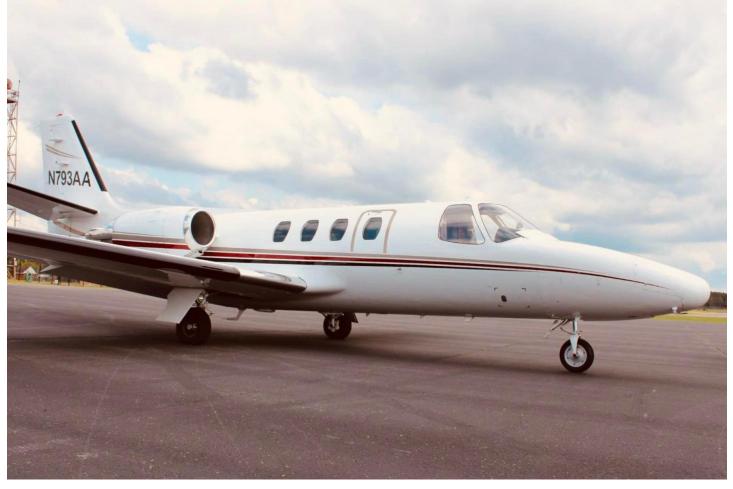

## **INTERIOR: 2002**

8 Executive passengers, light tan leather interior, wool headliner, light tan wool carpeting and burl laminate woodwork & writing table

**EXTERIOR: 2003** Matterhorn White w/gold, red & black stripes