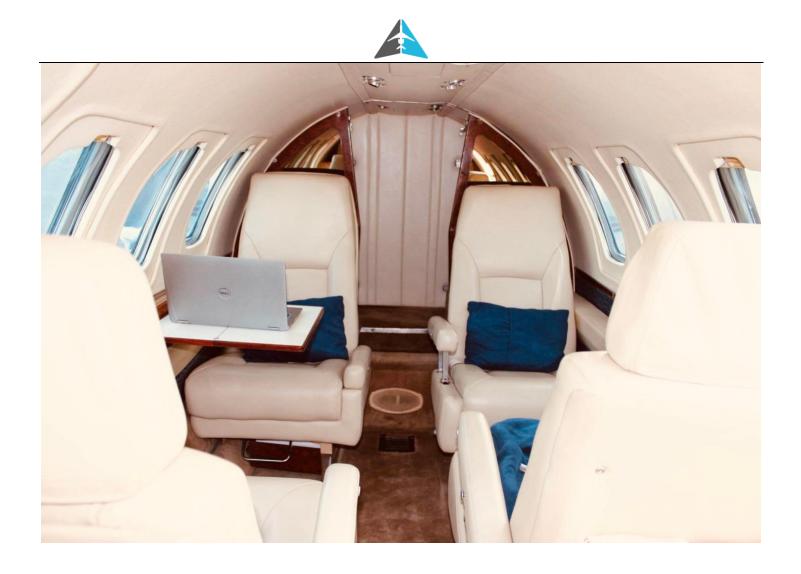

## **INTERIOR: 2002**

8 Executive passengers, light tan leather interior, wool headliner, light tan wool carpeting and burl laminate woodwork & writing table

**EXTERIOR: 2003** Matterhorn White w/gold, red & black stripes