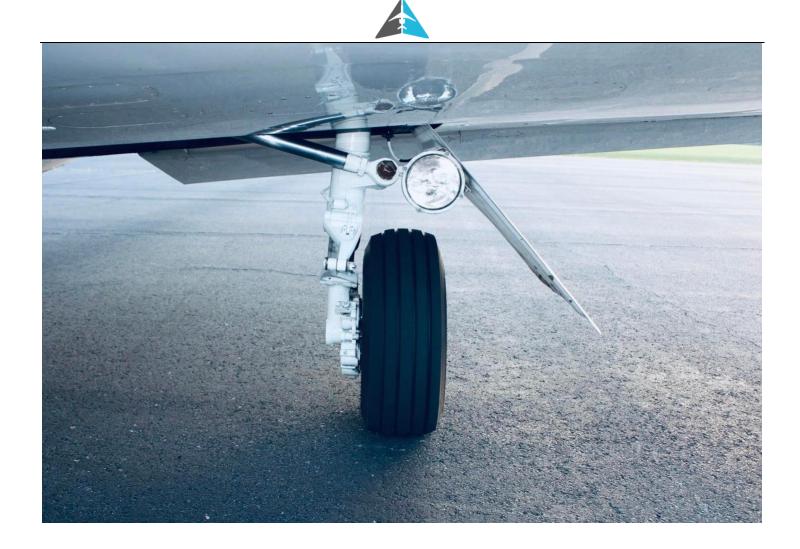

l Collins VHF-20B Flight Director: Sperry SPZ-500 IFCS MFD: Avidyne GX500 Navigation Radios: Dual Collins VIR-30A

# **ADDITIONAL:**

Thrust Reversers Anti-skid brakes

## **INTERIOR: 2002**

8 Executive passengers, light tan leather interior, wool headliner, light tan wool carpeting and burl laminate woodwork & writing table

**EXTERIOR: 2003** Matterhorn White w/gold, red & black stripes

MAINTENANCE: Phase 1-5 completed March 2022 Right SN: 77076 4,672 Total Time Since New (TTSNEW) Hrs 1,145 Since Overhaul (SOH/SCOR) Hrs 5,842 Total Cycles Since New

Autopilot: Sperry SPZ-500 IFCS Transponder: Garmin GTX-33ES GPS: Garmin GPS-400W, Garmin GTN-625 TAWS: Bendix/King KGP-560

AVAILABLE IMMEDIATELY, MAKE OFFER, CONTACT ALEX MATAMOROS 941-780-6024