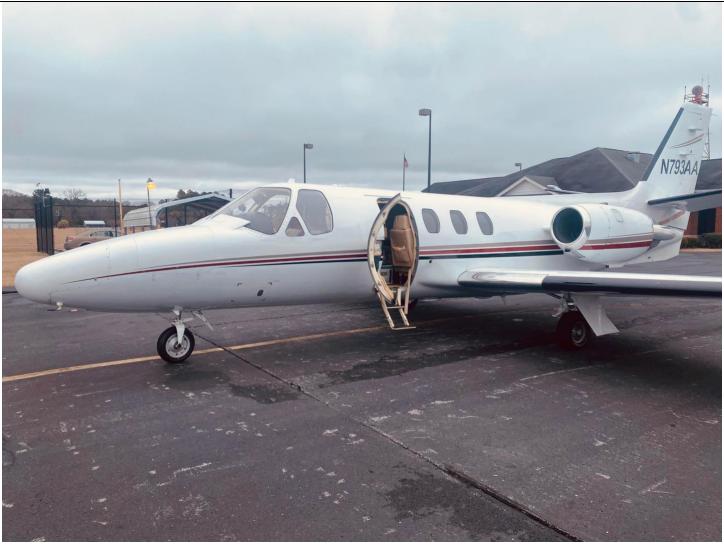

## **INTERIOR: 2002**

8 Executive passengers, light tan leather interior, wool headliner, light tan wool carpeting and burl laminate woodwork & writing table

**EXTERIOR: 2003** Matterhorn White w/gold, red & black stripes