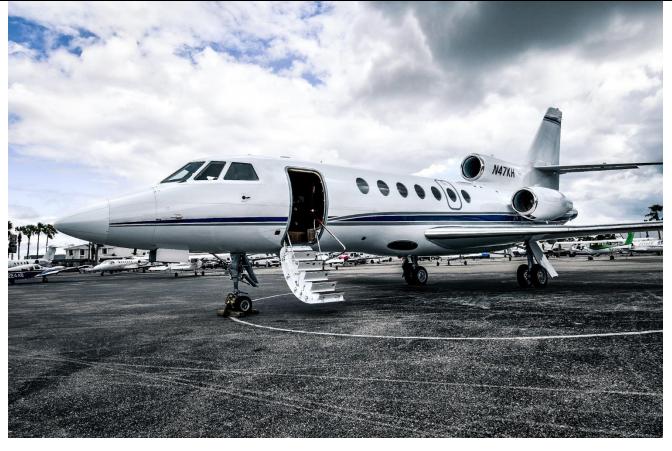

## **INTERIOR:**

2019 - 9-Passenger Configuration, Forward 4-Place Club, Aft 2-Place Club Opposite 3-Place Divan, Jumpseat, Forward Galley with a Coffeemaker, High-Gloss Wood Veneer Cabinetry, Non-Belted Aft Lav, Forward & Aft LCD Bulkhead Monitors, Airshow 400

#### **EXTERIOR:**

2019 - White with Blue and Gray Stripes