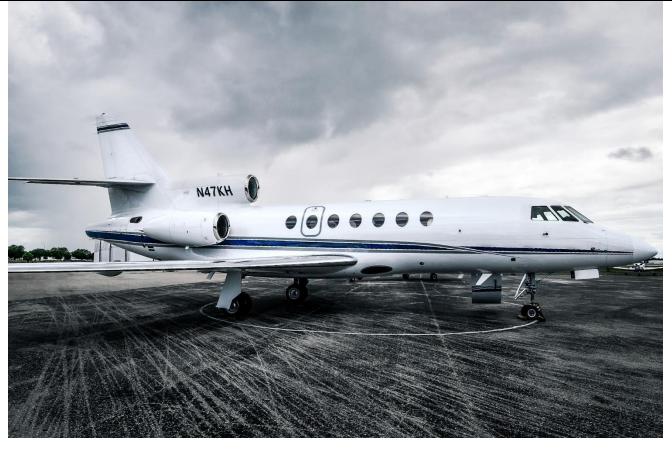

agement Systems

Weather Radar

Cockpit Voice Recorder

Dual Flight Management Systems

FM Immunity

SATCOM

Terrain Awareness & Warning System

Emergency Locator Transmitter

Flight Data Recorder

## **INTERIOR:**

2019 - 9-Passenger Configuration, Forward 4-Place Club, Aft 2-Place Club Opposite 3-Place Divan, Jumpseat, Forward Galley with a Coffeemaker, High-Gloss Wood Veneer Cabinetry, Non-Belted Aft Lav, Forward & Aft LCD Bulkhead Monitors, Airshow 400

#### **EXTERIOR:**

2019 - White with Blue and Gray Stripes

## **MAINTENANCE:**

Traxxall Tracking Porgram

24 Month Inspection 3/22
Fresh 36 Month Inspection 3/22
Landing Gear Overhaul 3/19

Fresh 36 Month Inspection 3/22
141 Since Overhaul on all 3 Engines

### AVAILABLE IMMEDIATELY, MAKE OFFER, CONTACT JAMES PERKINS 941-726-8953