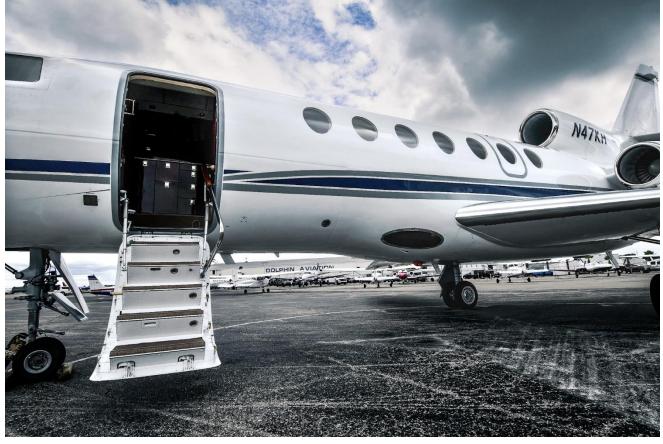

Radar

Cockpit Voice Recorder

Dual Flight Management Systems

FM Immunity

SATCOM

Terrain Awareness & Warning System

Emergency Locator Transmitter

Flight Data Recorder

## **INTERIOR:**

2019 - 9-Passenger Configuration, Forward 4-Place Club, Aft 2-Place Club Opposite 3-Place Divan, Jumpseat, Forward Galley with a Coffeemaker, High-Gloss Wood Veneer Cabinetry, Non-Belted Aft Lav, Forward & Aft LCD Bulkhead Monitors, Airshow 400

#### **EXTERIOR:**

2019 - White with Blue and Gray Stripes

## **MAINTENANCE:**

Traxxall Tracking Porgram

24 Month Inspection 3/22
Fresh 36 Month Inspection 3/22
Landing Gear Overhaul 3/19

Fresh 36 Month Inspection 3/22
141 Since Overhaul on all 3 Engines

### AVAILABLE IMMEDIATELY, MAKE OFFER, CONTACT JAMES PERKINS 941-726-8953