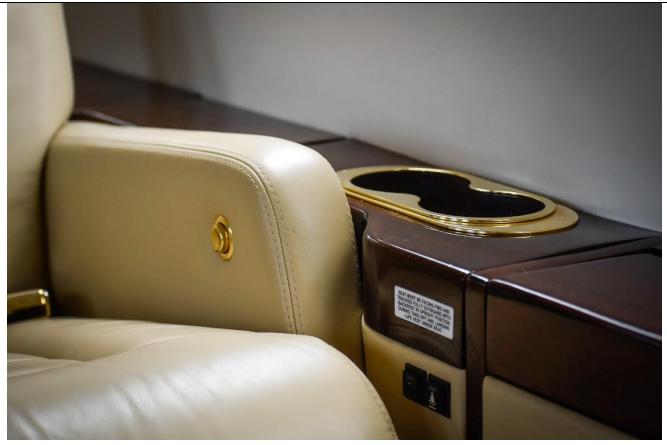

## **INTERIOR:**

2019 - 9-Passenger Configuration, Forward 4-Place Club, Aft 2-Place Club Opposite 3-Place Divan, Jumpseat, Forward Galley with a Coffeemaker, High-Gloss Wood Veneer Cabinetry, Non-Belted Aft Lav, Forward & Aft LCD Bulkhead Monitors, Airshow 400