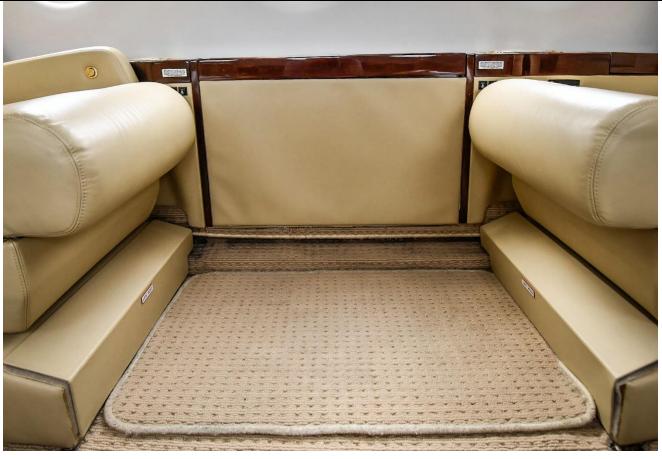

## **INTERIOR:**

2019 - 9-Passenger Configuration, Forward 4-Place Club, Aft 2-Place Club Opposite 3-Place Divan, Jumpseat, Forward Galley with a Coffeemaker, High-Gloss Wood Veneer Cabinetry, Non-Belted Aft Lav, Forward & Aft LCD Bulkhead Monitors, Airshow 400