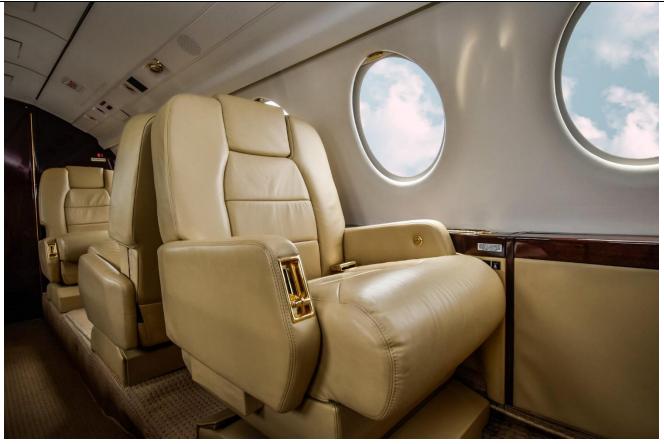

## **INTERIOR:**

2019 - 9-Passenger Configuration, Forward 4-Place Club, Aft 2-Place Club Opposite 3-Place Divan, Jumpseat, Forward Galley with a Coffeemaker, High-Gloss Wood Veneer Cabinetry, Non-Belted Aft Lav, Forward & Aft LCD Bulkhead Monitors, Airshow 400