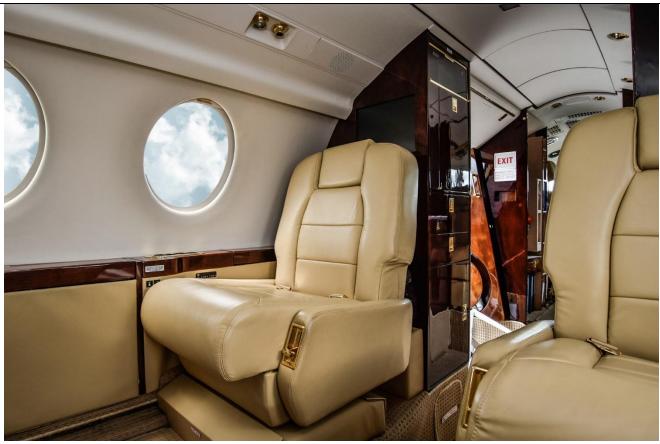

## **INTERIOR:**

2019 - 9-Passenger Configuration, Forward 4-Place Club, Aft 2-Place Club Opposite 3-Place Divan, Jumpseat, Forward Galley with a Coffeemaker, High-Gloss Wood Veneer Cabinetry, Non-Belted Aft Lav, Forward & Aft LCD Bulkhead Monitors, Airshow 400