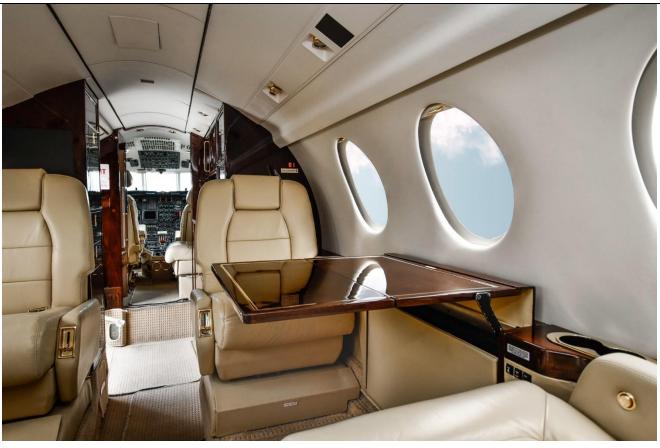

## **INTERIOR:**

2019 - 9-Passenger Configuration, Forward 4-Place Club, Aft 2-Place Club Opposite 3-Place Divan, Jumpseat, Forward Galley with a Coffeemaker, High-Gloss Wood Veneer Cabinetry, Non-Belted Aft Lav, Forward & Aft LCD Bulkhead Monitors, Airshow 400