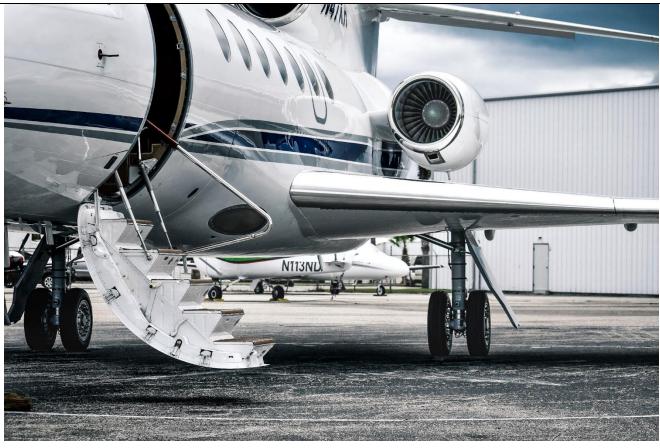

Weather Radar

Cockpit Voice Recorder

Dual Flight Management Systems

FM Immunity

SATCOM

Terrain Awareness & Warning System

Emergency Locator Transmitter

Flight Data Recorder

## **INTERIOR:**

2019 - 9-Passenger Configuration, Forward 4-Place Club, Aft 2-Place Club Opposite 3-Place Divan, Jumpseat, Forward Galley with a Coffeemaker, High-Gloss Wood Veneer Cabinetry, Non-Belted Aft Lav, Forward & Aft LCD Bulkhead Monitors, Airshow 400

#### **EXTERIOR:**

2019 - White with Blue and Gray Stripes

## **MAINTENANCE:**

Traxxall Tracking Porgram

24 Month Inspection 3/22
Fresh 36 Month Inspection 3/22
Landing Gear Overhaul 3/19

Fresh 36 Month Inspection 3/22
141 Since Overhaul on all 3 Engines

### AVAILABLE IMMEDIATELY, MAKE OFFER, CONTACT JAMES PERKINS 941-726-8953