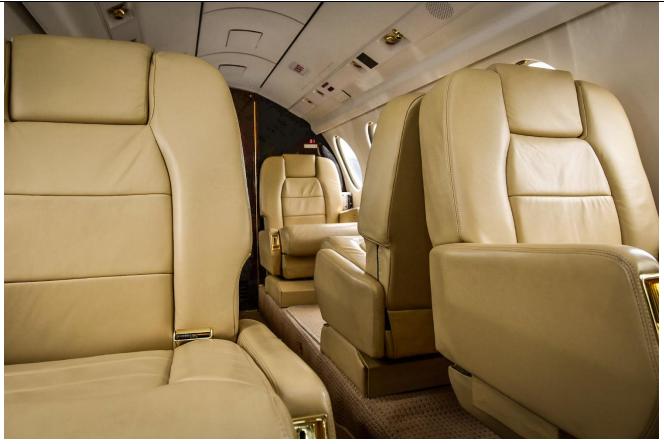

## **INTERIOR:**

2019 - 9-Passenger Configuration, Forward 4-Place Club, Aft 2-Place Club Opposite 3-Place Divan, Jumpseat, Forward Galley with a Coffeemaker, High-Gloss Wood Veneer Cabinetry, Non-Belted Aft Lav, Forward & Aft LCD Bulkhead Monitors, Airshow 400