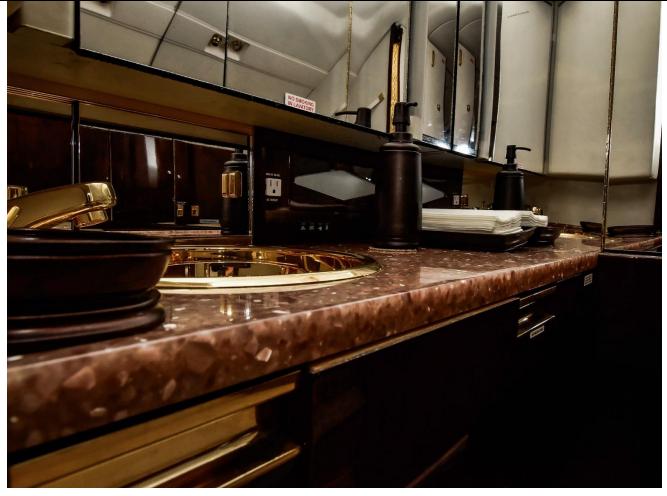

## **INTERIOR:**

2019 - 9-Passenger Configuration, Forward 4-Place Club, Aft 2-Place Club Opposite 3-Place Divan, Jumpseat, Forward Galley with a Coffeemaker, High-Gloss Wood Veneer Cabinetry, Non-Belted Aft Lav, Forward & Aft LCD Bulkhead Monitors, Airshow 400