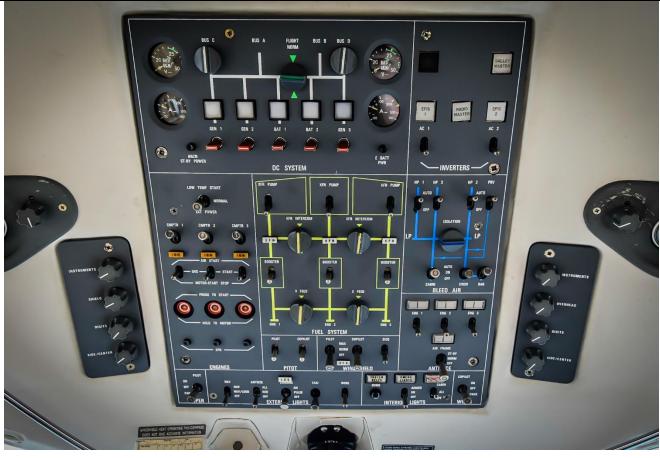

Collins EFD-86 Dual Collins DME-42 Dual Collins VHF-422C w/8.33 kHz spacingL3

F1000 SSFDR Collins IFCS Dual Universal UNS-1F

Dual King KTR-953 Dual Honeywell LASEREF III Dual Collins VIR-432 w/FM immunity

Dual Collins ALT-55B AirCell Axxess Iridium Honeywell Mark V EGPWS

Dual Collins TDR-94D Collins TWR-850 color Collins TTR-4100 TCAS-II w/change 7.1

**ADDITIONAL:** 

High- Speed Data/WifI Dual IRS RVSM

Thrust Reversers

Dual Flight Management Systems

Weather Radar

Cockpit Voice Recorder

Dual Flight Management Systems

FM Immunity

SATCOM

Terrain Awareness & Warning System

Emergency Locator Transmitter