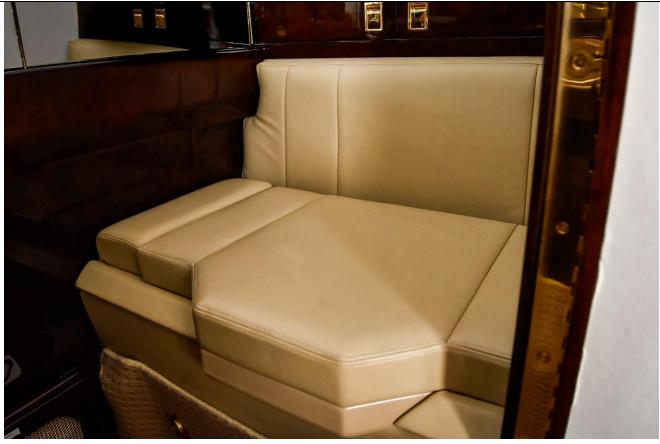

## **INTERIOR:**

2019 - 9-Passenger Configuration, Forward 4-Place Club, Aft 2-Place Club Opposite 3-Place Divan, Jumpseat, Forward Galley with a Coffeemaker, High-Gloss Wood Veneer Cabinetry, Non-Belted Aft Lav, Forward & Aft LCD Bulkhead Monitors, Airshow 400