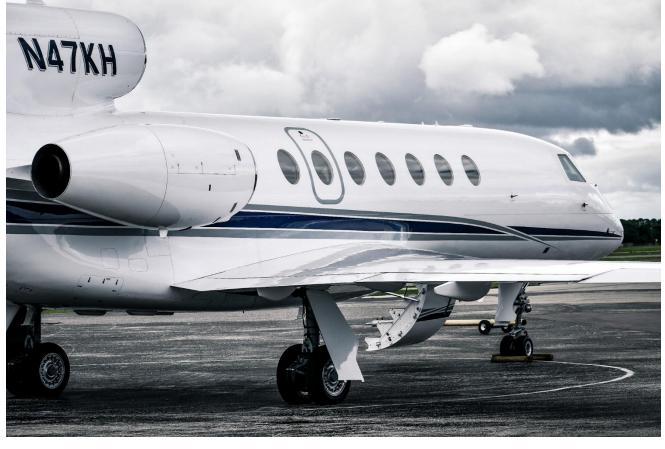

ems

Weather Radar

Cockpit Voice Recorder

Dual Flight Management Systems

FM Immunity

SATCOM

Terrain Awareness & Warning System

Emergency Locator Transmitter

Flight Data Recorder

## **INTERIOR:**

2019 - 9-Passenger Configuration, Forward 4-Place Club, Aft 2-Place Club Opposite 3-Place Divan, Jumpseat, Forward Galley with a Coffeemaker, High-Gloss Wood Veneer Cabinetry, Non-Belted Aft Lav, Forward & Aft LCD Bulkhead Monitors, Airshow 400

#### **EXTERIOR:**

2019 - White with Blue and Gray Stripes

## **MAINTENANCE:**

Traxxall Tracking Porgram

24 Month Inspection 3/22
Fresh 36 Month Inspection 3/22
Landing Gear Overhaul 3/19

Fresh 36 Month Inspection 3/22
141 Since Overhaul on all 3 Engines

### AVAILABLE IMMEDIATELY, MAKE OFFER, CONTACT JAMES PERKINS 941-726-8953