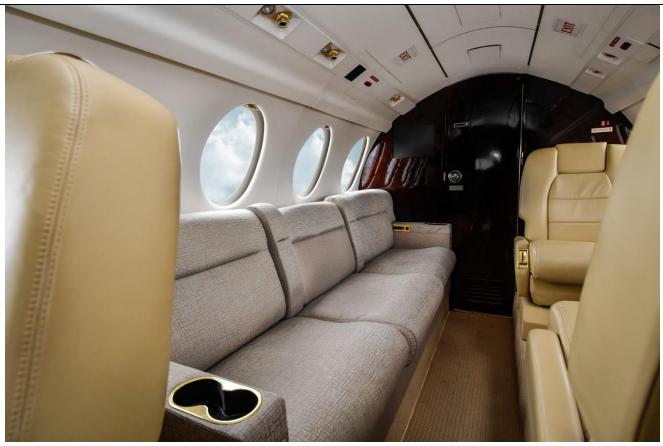

## **INTERIOR:**

2019 - 9-Passenger Configuration, Forward 4-Place Club, Aft 2-Place Club Opposite 3-Place Divan, Jumpseat, Forward Galley with a Coffeemaker, High-Gloss Wood Veneer Cabinetry, Non-Belted Aft Lav, Forward & Aft LCD Bulkhead Monitors, Airshow 400