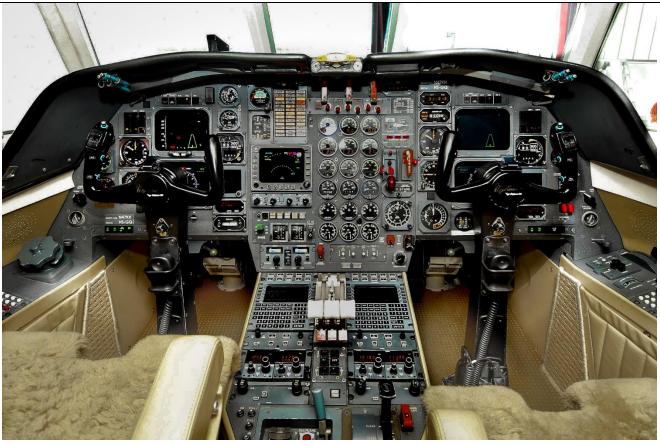

Collins EFD-86 Dual Collins DME-42 Dual Collins VHF-422C w/8.33 kHz spacingL3

F1000 SSFDR Collins IFCS Dual Universal UNS-1F

Dual King KTR-953 Dual Honeywell LASEREF III Dual Collins VIR-432 w/FM immunity

Dual Collins ALT-55B AirCell Axxess Iridium Honeywell Mark V EGPWS

Dual Collins TDR-94D Collins TWR-850 color Collins TTR-4100 TCAS-II w/change 7.1

**ADDITIONAL:** 

High- Speed Data/WifI Dual IRS RVSM

Thrust Reversers

Dual Flight Management Systems

Weather Radar

Cockpit Voice Recorder

Dual Flight Management Systems

FM Immunity

SATCOM

Terrain Awareness & Warning System

Emergency Locator Transmitter