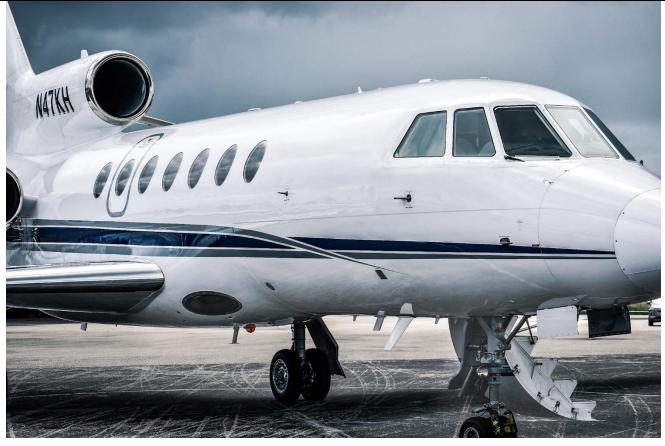

Systems

Weather Radar

Cockpit Voice Recorder

Dual Flight Management Systems

FM Immunity

SATCOM

Terrain Awareness & Warning System

Emergency Locator Transmitter

Flight Data Recorder

## **INTERIOR:**

2019 - 9-Passenger Configuration, Forward 4-Place Club, Aft 2-Place Club Opposite 3-Place Divan, Jumpseat, Forward Galley with a Coffeemaker, High-Gloss Wood Veneer Cabinetry, Non-Belted Aft Lav, Forward & Aft LCD Bulkhead Monitors, Airshow 400

#### **EXTERIOR:**

2019 - White with Blue and Gray Stripes

## **MAINTENANCE:**

Traxxall Tracking Porgram

24 Month Inspection 3/22
Fresh 36 Month Inspection 3/22
Landing Gear Overhaul 3/19

Fresh 36 Month Inspection 3/22
141 Since Overhaul on all 3 Engines

### AVAILABLE IMMEDIATELY, MAKE OFFER, CONTACT JAMES PERKINS 941-726-8953