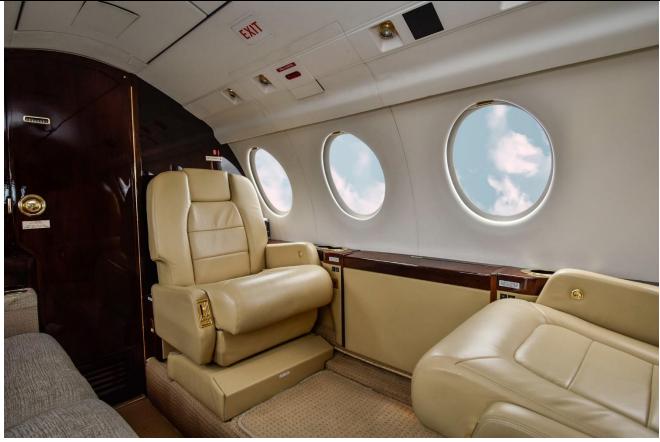

## **INTERIOR:**

2019 - 9-Passenger Configuration, Forward 4-Place Club, Aft 2-Place Club Opposite 3-Place Divan, Jumpseat, Forward Galley with a Coffeemaker, High-Gloss Wood Veneer Cabinetry, Non-Belted Aft Lav, Forward & Aft LCD Bulkhead Monitors, Airshow 400