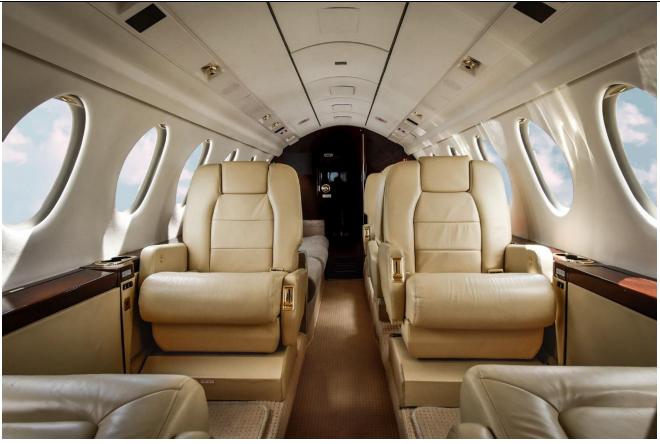

## **INTERIOR:**

2019 - 9-Passenger Configuration, Forward 4-Place Club, Aft 2-Place Club Opposite 3-Place Divan, Jumpseat, Forward Galley with a Coffeemaker, High-Gloss Wood Veneer Cabinetry, Non-Belted Aft Lav, Forward & Aft LCD Bulkhead Monitors, Airshow 400