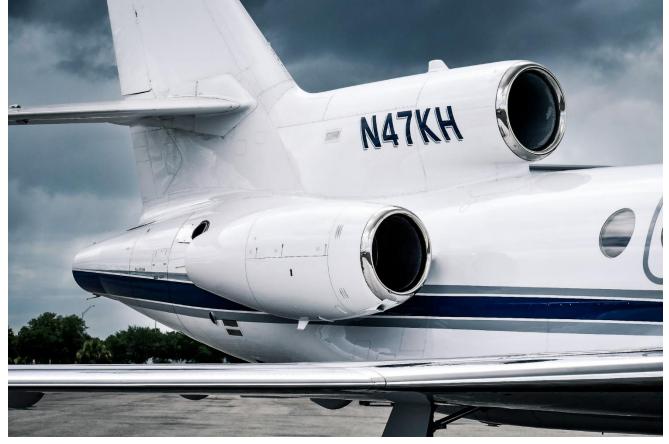

ther Radar

Cockpit Voice Recorder

Dual Flight Management Systems

FM Immunity

SATCOM

Terrain Awareness & Warning System

Emergency Locator Transmitter

Flight Data Recorder

## **INTERIOR:**

2019 - 9-Passenger Configuration, Forward 4-Place Club, Aft 2-Place Club Opposite 3-Place Divan, Jumpseat, Forward Galley with a Coffeemaker, High-Gloss Wood Veneer Cabinetry, Non-Belted Aft Lav, Forward & Aft LCD Bulkhead Monitors, Airshow 400

#### **EXTERIOR:**

2019 - White with Blue and Gray Stripes

## **MAINTENANCE:**

Traxxall Tracking Porgram

24 Month Inspection 3/22
Fresh 36 Month Inspection 3/22
Landing Gear Overhaul 3/19

Fresh 36 Month Inspection 3/22
141 Since Overhaul on all 3 Engines

### AVAILABLE IMMEDIATELY, MAKE OFFER, CONTACT JAMES PERKINS 941-726-8953