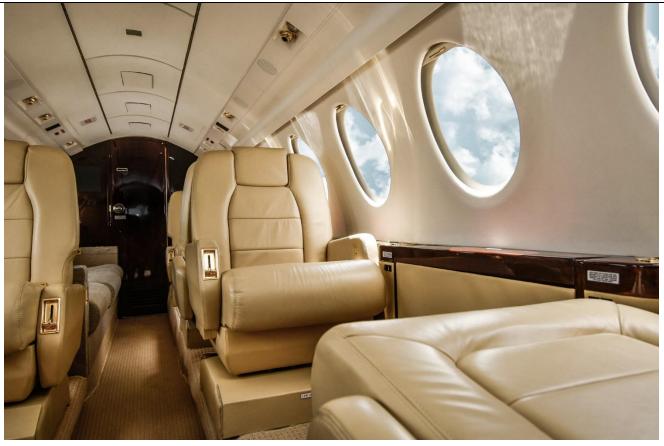

## **INTERIOR:**

2019 - 9-Passenger Configuration, Forward 4-Place Club, Aft 2-Place Club Opposite 3-Place Divan, Jumpseat, Forward Galley with a Coffeemaker, High-Gloss Wood Veneer Cabinetry, Non-Belted Aft Lav, Forward & Aft LCD Bulkhead Monitors, Airshow 400