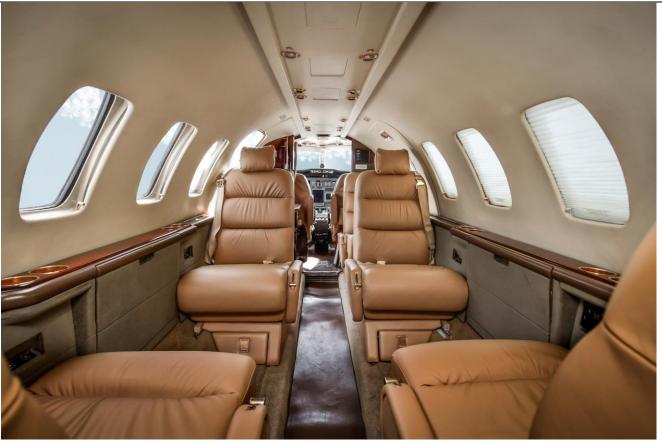

#### **INTERIOR**:

Seven Passenger Configuration with Eighth Aux. Passenger Seat, 7 Club Chairs In Tan Leather, Forward Galley with Hot And Cold Liquid Dispensers, Aft Lavatory, Aft Tailcone Baggage With Ski Tube For Six Sets Of Skis, Cabin Display With Ground Speed, Altitude, Outside Temperature, Time To Destination & Am/Fm/Cd Stereo System.