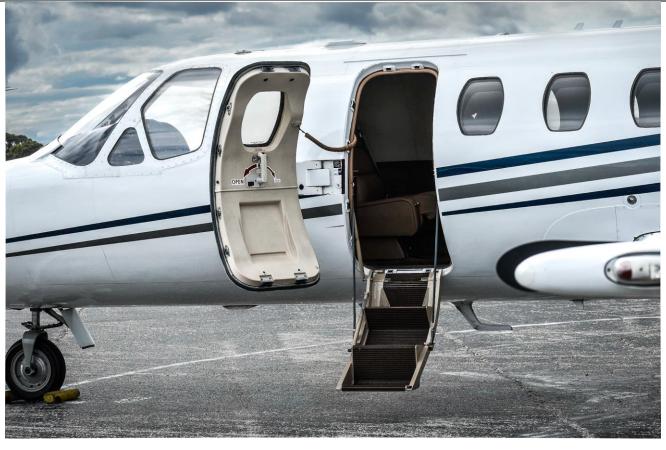

#### **INTERIOR**:

Seven Passenger Configuration with Eighth Aux. Passenger Seat, 7 Club Chairs In Tan Leather, Forward Galley with Hot And Cold Liquid Dispensers, Aft Lavatory, Aft Tailcone Baggage With Ski Tube For Six Sets Of Skis, Cabin Display With Ground Speed, Altitude, Outside Temperature, Time To Destination & Am/Fm/Cd Stereo System.