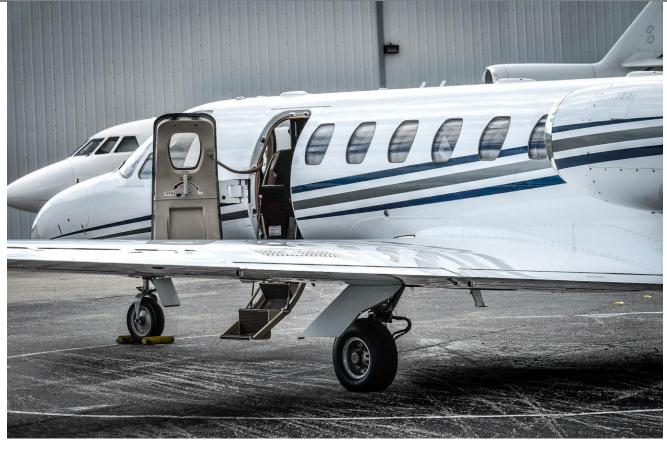

#### **EXTERIOR**:

Overall Matterhorn White w/Blue & Silver Stripes completed by Elliot in 2018.