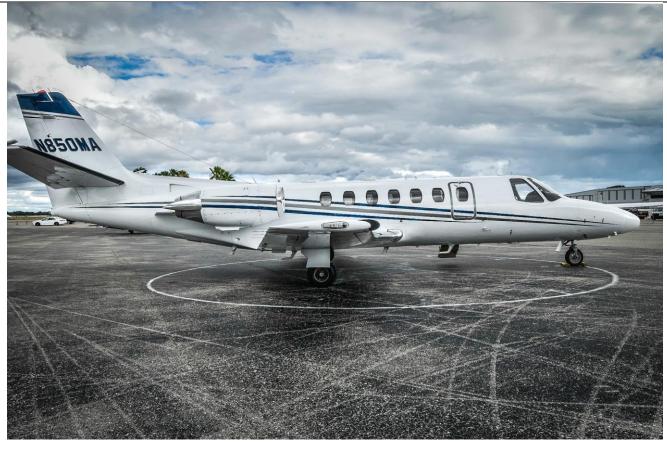

#### **EXTERIOR**:

Overall Matterhorn White w/Blue & Silver Stripes completed by Elliot in 2018.