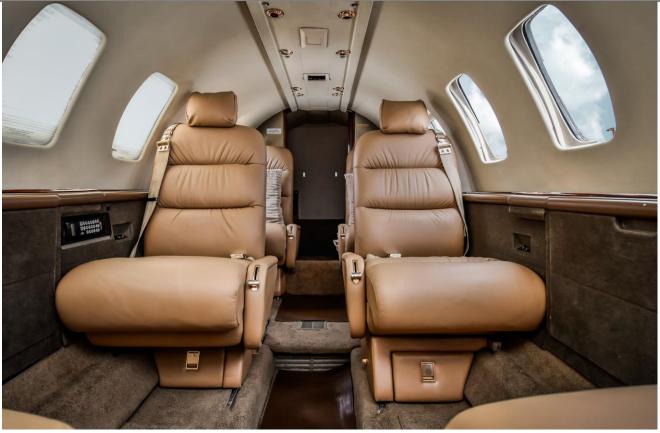

#### **INTERIOR**:

Seven Passenger Configuration with Eighth Aux. Passenger Seat, 7 Club Chairs In Tan Leather, Forward Galley with Hot And Cold Liquid Dispensers, Aft Lavatory, Aft Tailcone Baggage With Ski Tube For Six Sets Of Skis, Cabin Display With Ground Speed, Altitude, Outside Temperature, Time To Destination & Am/Fm/Cd Stereo System.