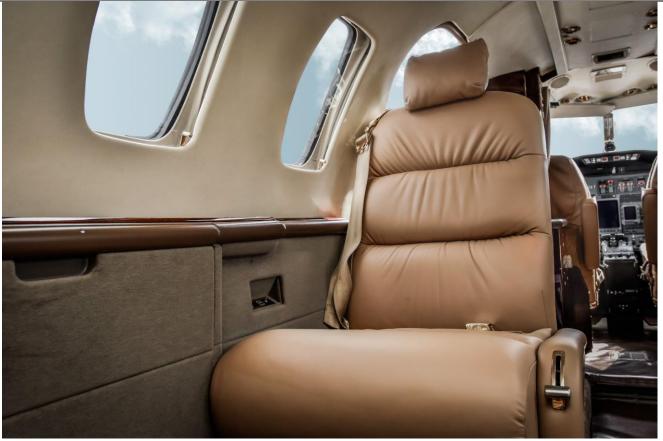

#### **INTERIOR**:

Seven Passenger Configuration with Eighth Aux. Passenger Seat, 7 Club Chairs In Tan Leather, Forward Galley with Hot And Cold Liquid Dispensers, Aft Lavatory, Aft Tailcone Baggage With Ski Tube For Six Sets Of Skis, Cabin Display With Ground Speed, Altitude, Outside Temperature, Time To Destination & Am/Fm/Cd Stereo System.