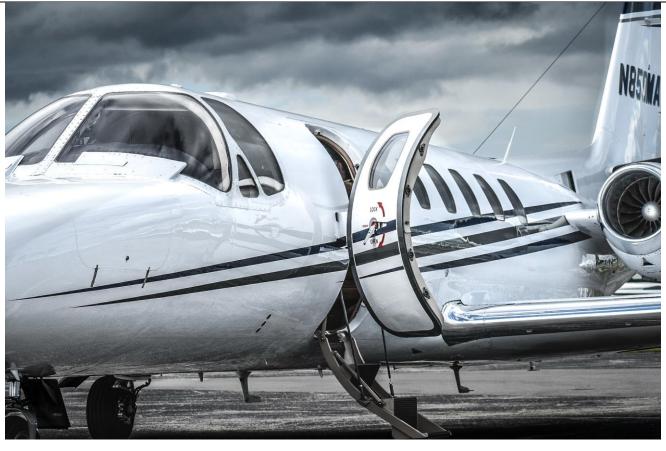

#### **EXTERIOR**:

Overall Matterhorn White w/Blue & Silver Stripes completed by Elliot in 2018.