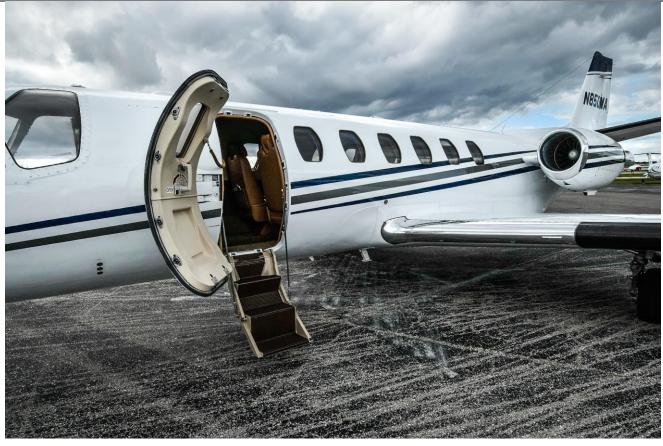

#### **EXTERIOR**:

Overall Matterhorn White w/Blue & Silver Stripes completed by Elliot in 2018.