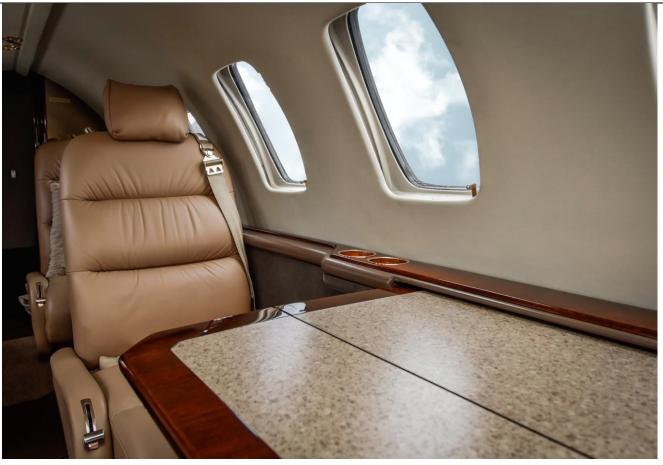

#### **INTERIOR**:

Seven Passenger Configuration with Eighth Aux. Passenger Seat, 7 Club Chairs In Tan Leather, Forward Galley with Hot And Cold Liquid Dispensers, Aft Lavatory, Aft Tailcone Baggage With Ski Tube For Six Sets Of Skis, Cabin Display With Ground Speed, Altitude, Outside Temperature, Time To Destination & Am/Fm/Cd Stereo System.