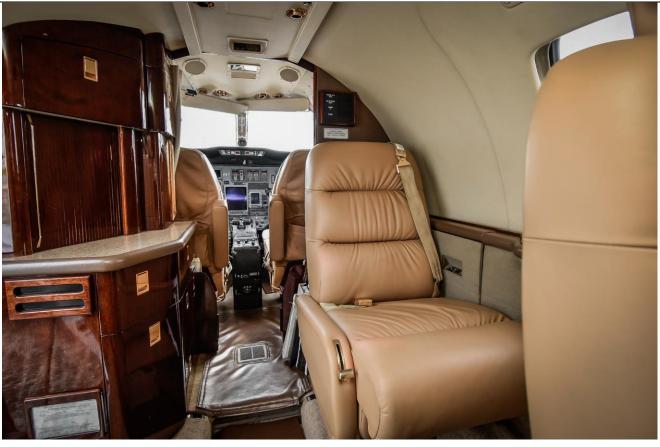

#### **INTERIOR**:

Seven Passenger Configuration with Eighth Aux. Passenger Seat, 7 Club Chairs In Tan Leather, Forward Galley with Hot And Cold Liquid Dispensers, Aft Lavatory, Aft Tailcone Baggage With Ski Tube For Six Sets Of Skis, Cabin Display With Ground Speed, Altitude, Outside Temperature, Time To Destination & Am/Fm/Cd Stereo System.