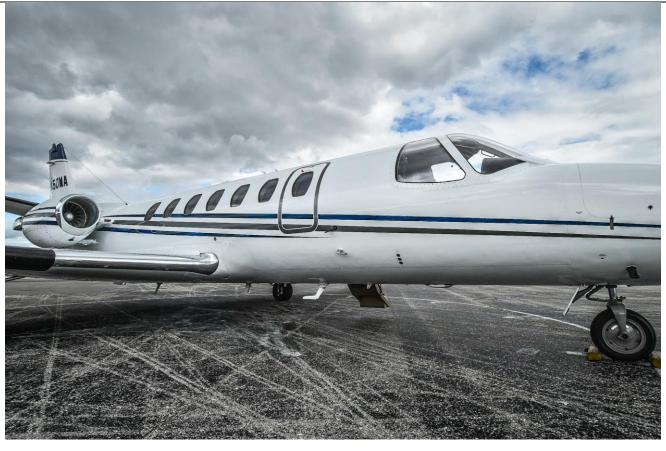

#### **EXTERIOR**:

Overall Matterhorn White w/Blue & Silver Stripes completed by Elliot in 2018.