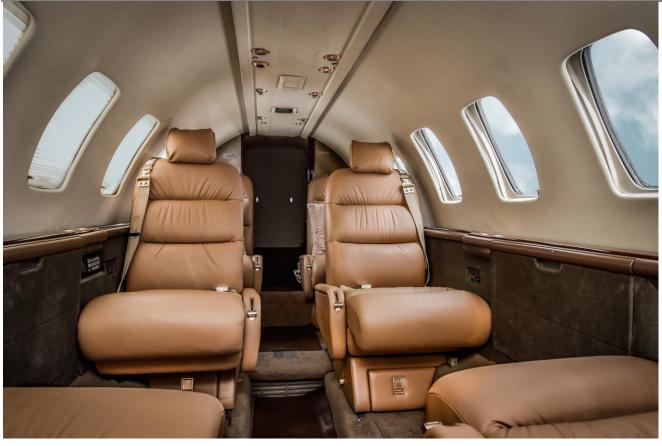

#### **INTERIOR**:

Seven Passenger Configuration with Eighth Aux. Passenger Seat, 7 Club Chairs In Tan Leather, Forward Galley with Hot And Cold Liquid Dispensers, Aft Lavatory, Aft Tailcone Baggage With Ski Tube For Six Sets Of Skis, Cabin Display With Ground Speed, Altitude, Outside Temperature, Time To Destination & Am/Fm/Cd Stereo System.