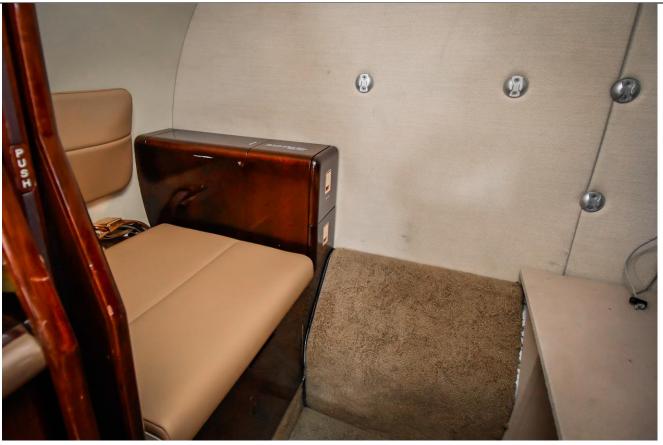

#### **INTERIOR**:

Seven Passenger Configuration with Eighth Aux. Passenger Seat, 7 Club Chairs In Tan Leather, Forward Galley with Hot And Cold Liquid Dispensers, Aft Lavatory, Aft Tailcone Baggage With Ski Tube For Six Sets Of Skis, Cabin Display With Ground Speed, Altitude, Outside Temperature, Time To Destination & Am/Fm/Cd Stereo System.