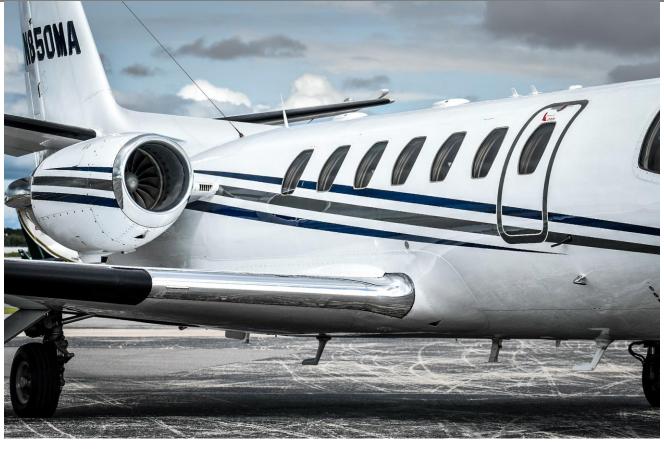

#### **EXTERIOR**:

Overall Matterhorn White w/Blue & Silver Stripes completed by Elliot in 2018.