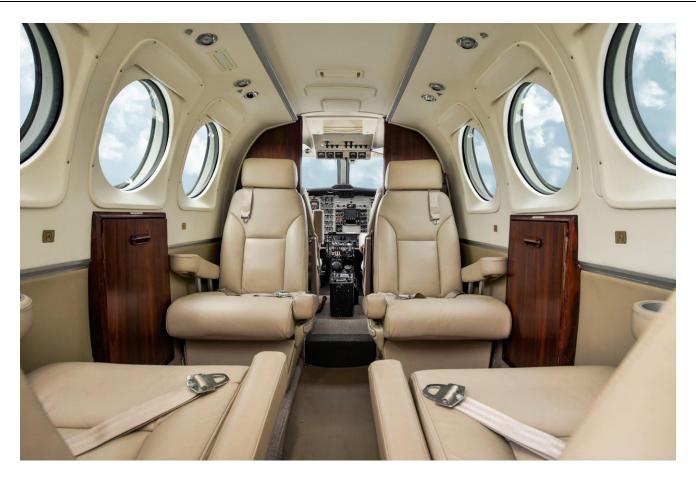

**Executive 6-Passenger Configuration** 

Grey Leather Interior, Navy Blue Carpeting, Flushing Lav

**EXTERIOR:** New in 2021

Overall Matterhorn White with Dark Blue, Gold and Black Accents.

MAINTENANCE: Maintained Part 135 (Charter) \*No Damage History Known, Complete Logs Since New\*