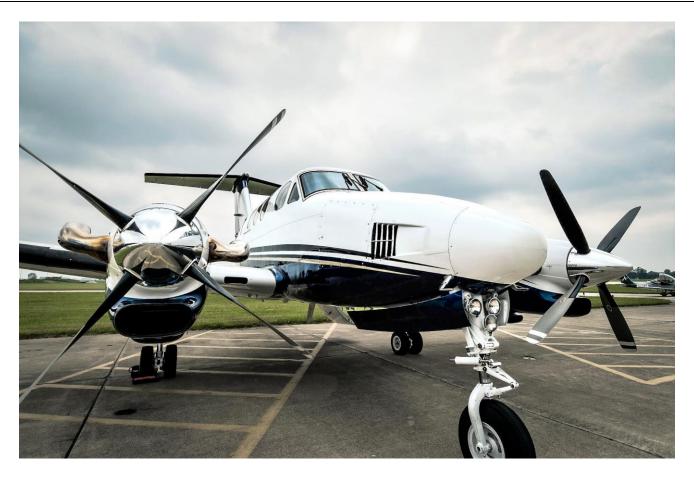

### 1982 BEECHCRAFT KING AIR F90

# Serial Number: LA-177 Registration Number: N11WN

**Executive 6-Passenger Configuration** 

Grey Leather Interior, Navy Blue Carpeting, Flushing Lav

**EXTERIOR:** New in 2021

Overall Matterhorn White with Dark Blue, Gold and Black Accents.

MAINTENANCE: Maintained Part 135 (Charter) \*No Damage History Known, Complete Logs Since New\*