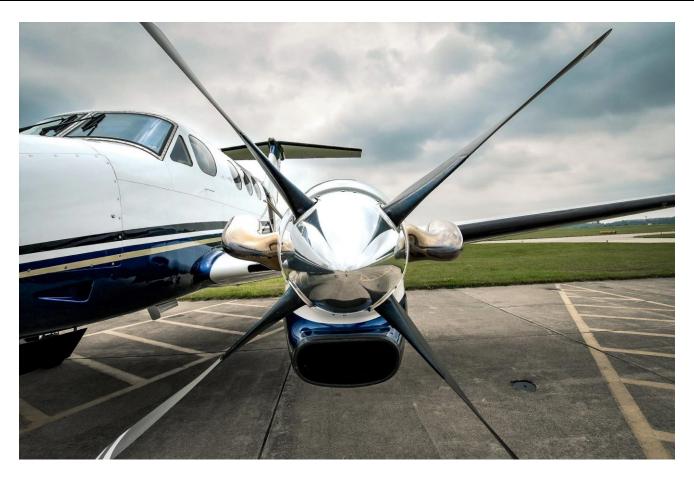

1,465 (hours) Since Hot Section Inspection 1,465 (hours) Since Hot Section Inspection

PROPS: Hartzell 4-Blade Props (HC-B4TN-3A)- Overhauled 4/2021

Left: EA769 Right: EA770 195 (hours) TSOH 195 (hours) TSOH