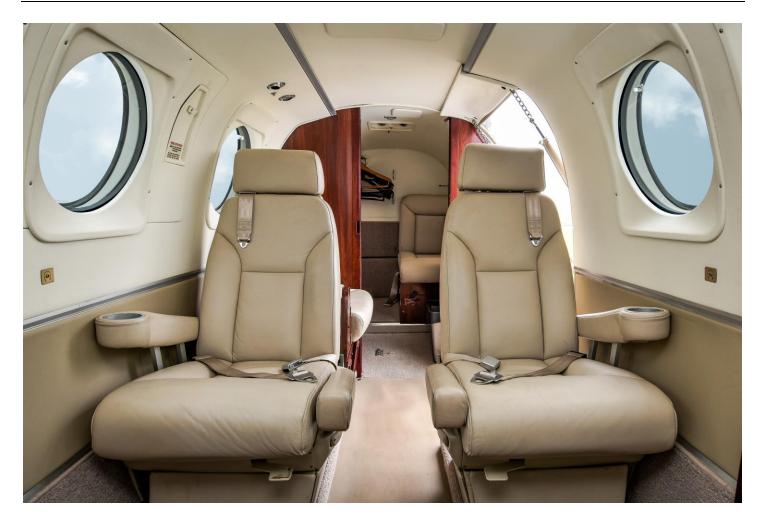

**Executive 6-Passenger Configuration** 

Grey Leather Interior, Navy Blue Carpeting, Flushing Lav

**EXTERIOR:** New in 2021

Overall Matterhorn White with Dark Blue, Gold and Black Accents.

MAINTENANCE: Maintained Part 135 (Charter) \*No Damage History Known, Complete Logs Since New\*