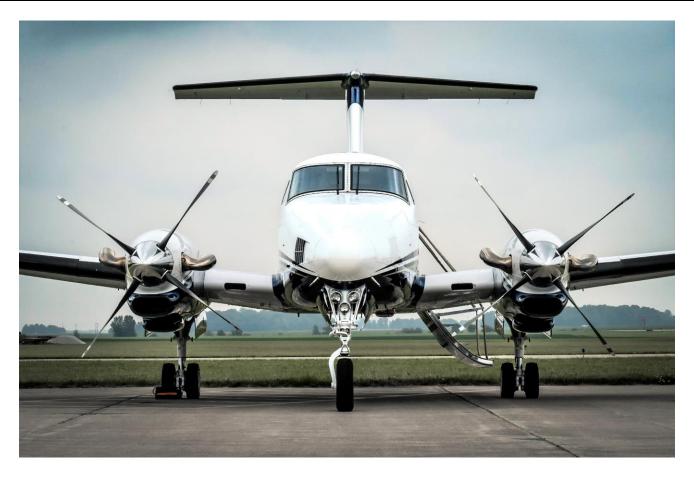

### 1982 BEECHCRAFT KING AIR F90

# Serial Number: LA-177 Registration Number: N11WN

**Executive 6-Passenger Configuration** 

Grey Leather Interior, Navy Blue Carpeting, Flushing Lav

**EXTERIOR:** New in 2021

Overall Matterhorn White with Dark Blue, Gold and Black Accents.

MAINTENANCE: Maintained Part 135 (Charter) \*No Damage History Known, Complete Logs Since New\*