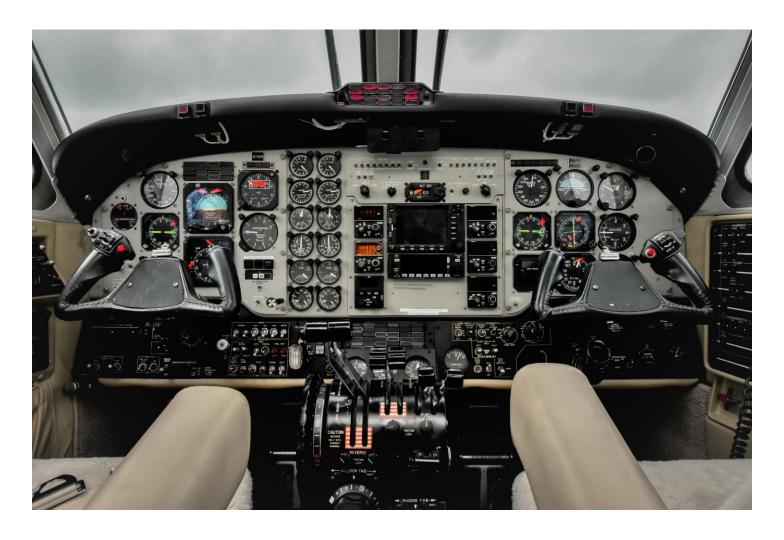

**AVIONICS:** 

ADF: Collins ADF-60A Navigation Radios: Dual Collins VIR-30A

Autopilot: Sperry SPZ-200A IFCS Radar Altimeter: Collins ALT-50

Avionics Package: Sperry SPZ-200 IFCS/Pro Line RMI: Dual Collins

Communication Radios: Dual Collins VHF-22A Stormscope: BFGoodrich WX-500 DME: Collins DME-40 TAWS: Honeywell IHAS-8000

Flight Director: Sperry SPI-400 IFCS
Transponder: Dual Garmin GTX335R with ADSB

GPS: King KLN-94 color Weather Radar: Bendix/King RDR-2100vp

**HSI: Dual Collins** 

**ADDITIONAL:** 

American Aviation Ram Air Recovery System Electric Flushing Lav Frakes Exhaust Stacks Rosen Sun Visors

Lead Acid Battery Conversion ADSB Out

**INTERIOR:** New in 2021