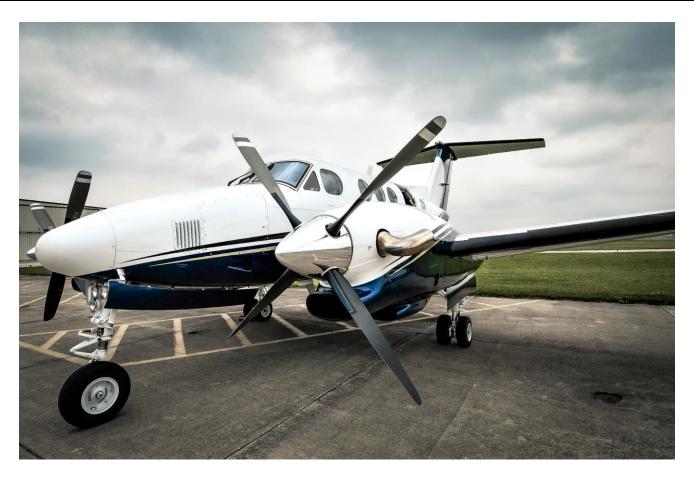

### 1982 BEECHCRAFT KING AIR F90

# Serial Number: LA-177 Registration Number: N11WN

**Executive 6-Passenger Configuration** 

Grey Leather Interior, Navy Blue Carpeting, Flushing Lav

**EXTERIOR:** New in 2021

Overall Matterhorn White with Dark Blue, Gold and Black Accents.

MAINTENANCE: Maintained Part 135 (Charter) \*No Damage History Known, Complete Logs Since New\*