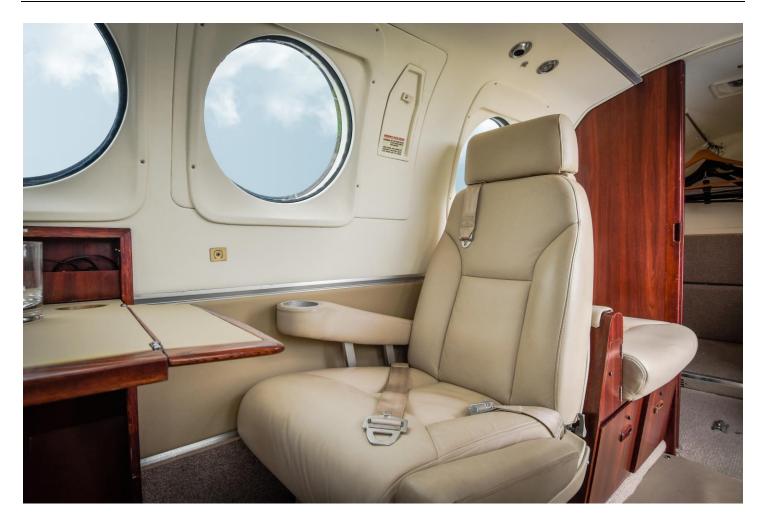

**Executive 6-Passenger Configuration** 

Grey Leather Interior, Navy Blue Carpeting, Flushing Lav

**EXTERIOR:** New in 2021

Overall Matterhorn White with Dark Blue, Gold and Black Accents.

MAINTENANCE: Maintained Part 135 (Charter) \*No Damage History Known, Complete Logs Since New\*