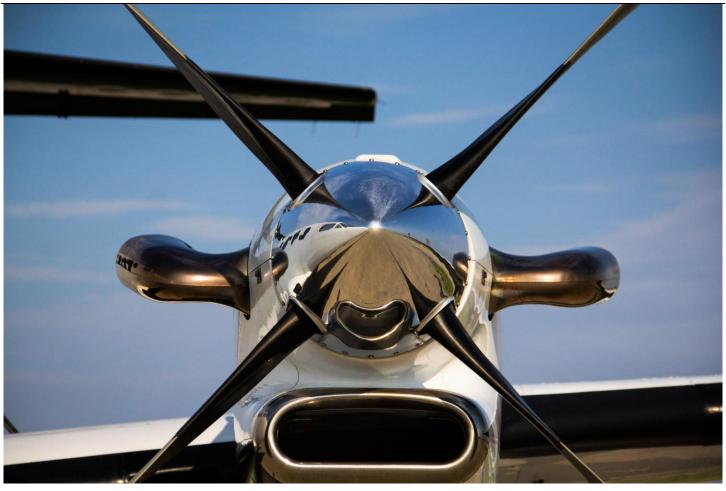

#### **AIRFRAME:**

4,790 (hours) Airframe Total Time 4,762 Cycles

ENGINES: Pratt & Whitney PT6A-60A (3,600 Hour TBO)

Left: PCEPK0561 Right: PCEPK0560 895 (hours) TSOH 895 (hours) TSOH

PROPS: Hartzell 5-Blade Props (Sold with New Props)

Left: Right:

0 (hours) TSN 0 (hours) TSN

\*6 year/4,000-hour TBO, 3 year/3,000-hour warranty

**AVIONICS: Collins Pro Line 21 Avionics Package** 

ADF: Collins NAV-4000 GPS: Collins GPS-4000A

AHRS: Dual Collins AHC-3000