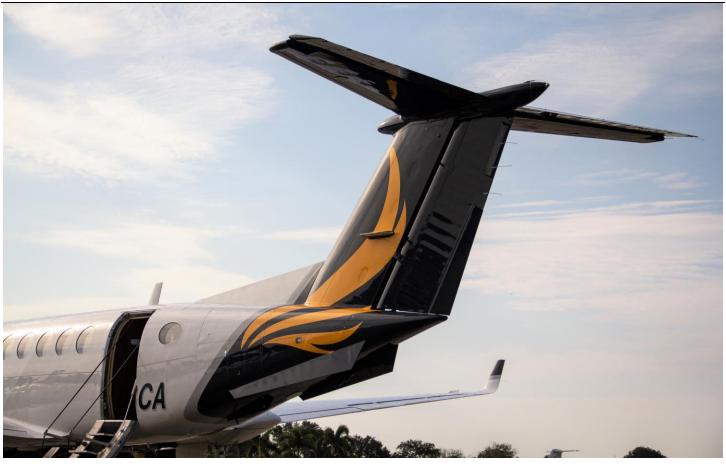

### **EXTERIOR:** Done in 2012, Permagard Protective Coating (2022)

Overall Matterhorn White, with Metallic Silver and Navy-Blue Accents.