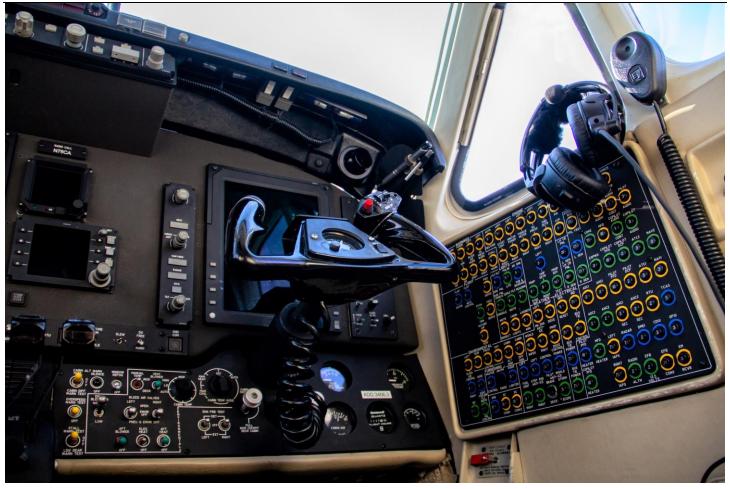

Left: Right:

0 (hours) TSN 0 (hours) TSN

\*6 year/4,000-hour TBO, 3 year/3,000-hour warranty

**AVIONICS: Collins Pro Line 21 Avionics Package** 

ADF: Collins NAV-4000 GPS: Collins GPS-4000A

AHRS: Dual Collins AHC-3000

Autopilot: Collins FGC-3000 IFCS

Avionics Package: Collins Pro Line 21

Communication Radios: Collins VHF-4000

CVR: L3 FA2100 (30-minute)

Navigation Radios: Collins NAV-4000

Radar Altimeter: Collins ALT-4000

Stormscope: BFGoodrich WX-1000E

TAWS: Honeywell Mark VII EGPWS

TCAS: BFGoodrich Skywatch HP TCAS-I

Flight Director: Collins FGC-3000 IFCS Weather Radar: Collins TWR-850

FMS: Collins FMC-3000

DME: Collins DME-4000