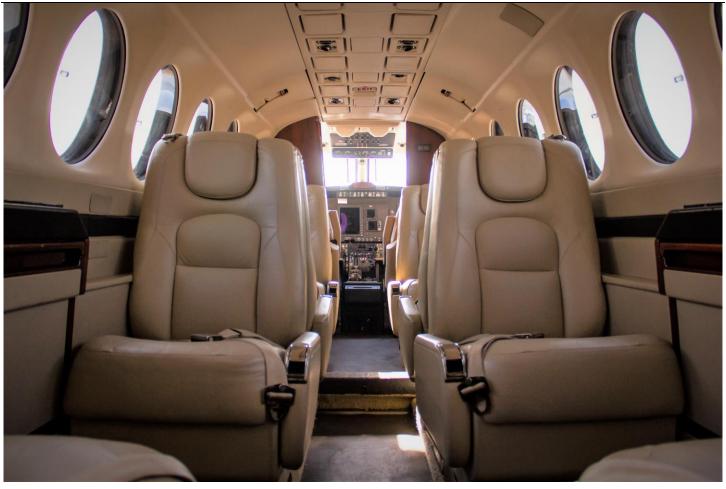

# INTERIOR: Done in 2004, Executive 9-Pax Configuration (Double 4-Place Club, Single Seat, Belted Aft Lav)

Tan Leather Seating

350i-Type One Piece Headliner W/LED Lights