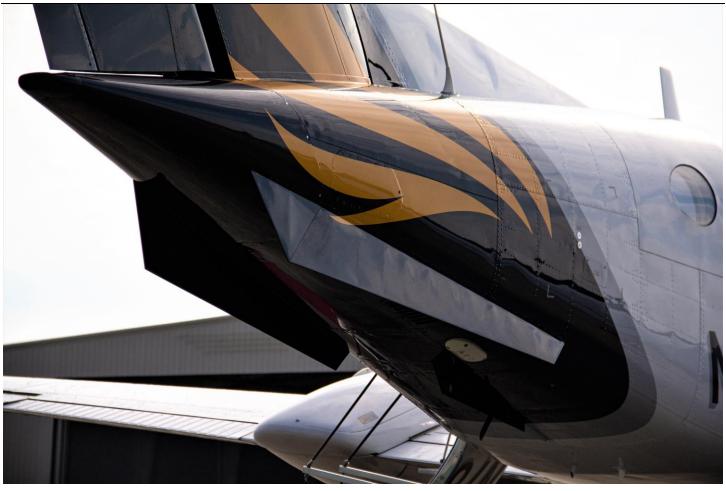

### **EXTERIOR:** Done in 2012, Permagard Protective Coating (2022)

Overall Matterhorn White, with Metallic Silver and Navy-Blue Accents.