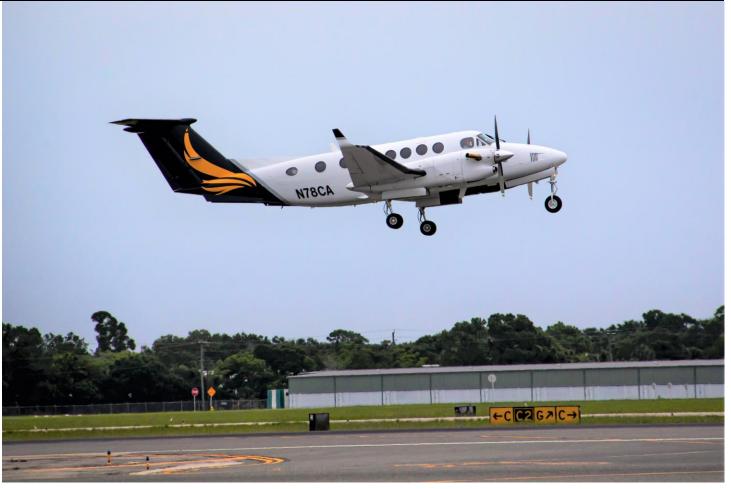

# 2004 King Air 350 Serial Number: FL-402 Registration Number: N78CA KADS/Addison Airport, Dallas, TX

### **EXTERIOR:** Done in 2012, Permagard Protective Coating (2022)

Overall Matterhorn White, with Metallic Silver and Navy-Blue Accents.