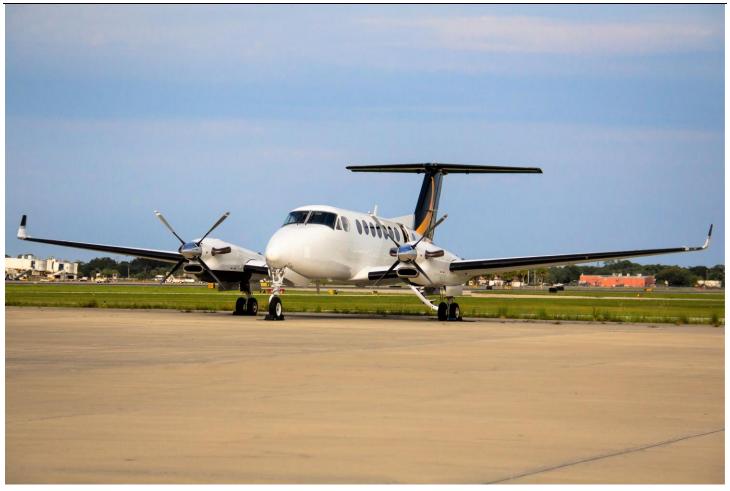

# 2004 King Air 350 Serial Number: FL-402 Registration Number: N78CA KADS/Addison Airport, Dallas, TX

### **EXTERIOR:** Done in 2012, Permagard Protective Coating (2022)

Overall Matterhorn White, with Metallic Silver and Navy-Blue Accents.