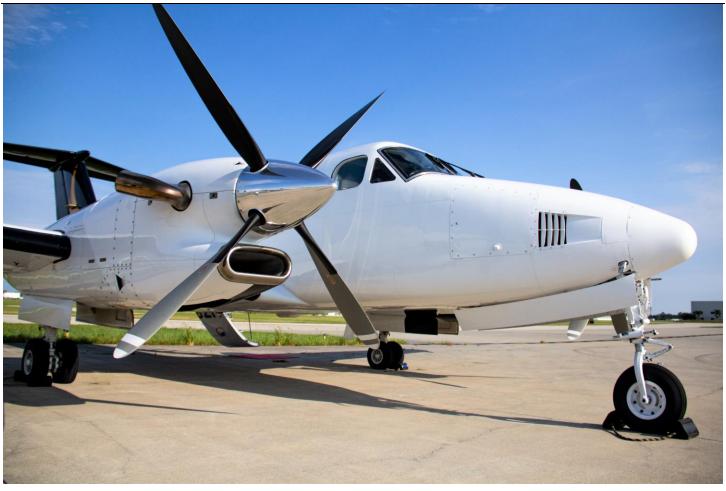

#### **AIRFRAME:**

4,790 (hours) Airframe Total Time 4,762 Cycles

ENGINES: Pratt & Whitney PT6A-60A (3,600 Hour TBO)

Left: PCEPK0561 Right: PCEPK0560 895 (hours) TSOH 895 (hours) TSOH

PROPS: Hartzell 5-Blade Props (Sold with New Props)

Left: Right:

0 (hours) TSN 0 (hours) TSN

\*6 year/4,000-hour TBO, 3 year/3,000-hour warranty

**AVIONICS: Collins Pro Line 21 Avionics Package** 

ADF: Collins NAV-4000 GPS: Collins GPS-4000A

AHRS: Dual Collins AHC-3000