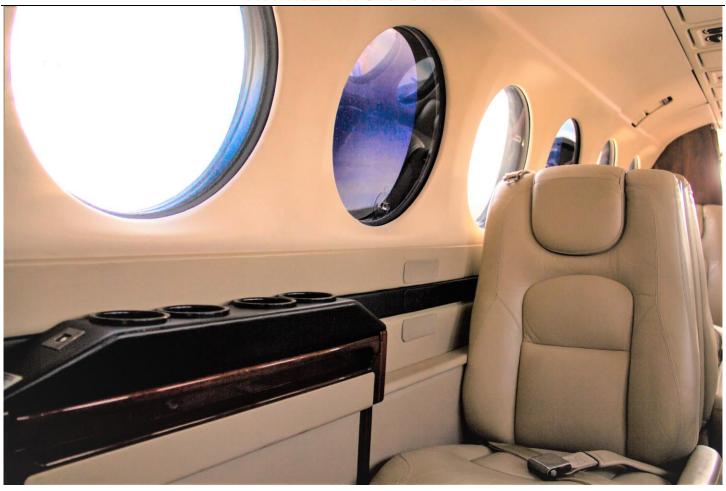

# INTERIOR: Done in 2004, Executive 9-Pax Configuration (Double 4-Place Club, Single Seat, Belted Aft Lav)

Tan Leather Seating

350i-Type One Piece Headliner W/LED Lights