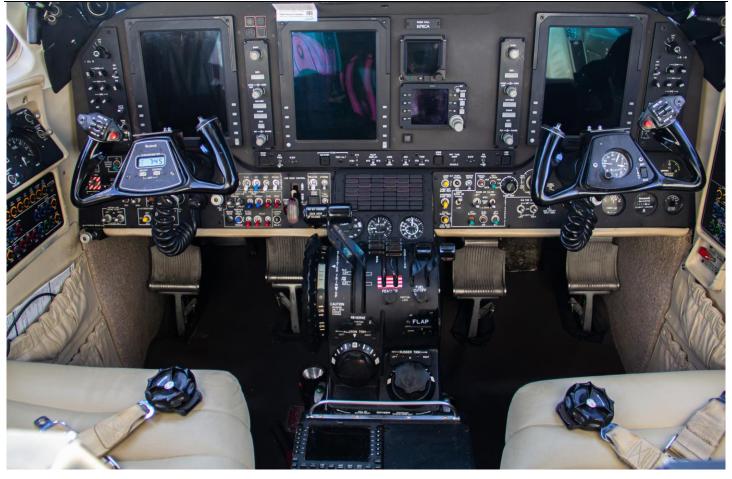

Left: Right:

0 (hours) TSN 0 (hours) TSN

\*6 year/4,000-hour TBO, 3 year/3,000-hour warranty

**AVIONICS: Collins Pro Line 21 Avionics Package** 

ADF: Collins NAV-4000 GPS: Collins GPS-4000A

AHRS: Dual Collins AHC-3000

Autopilot: Collins FGC-3000 IFCS

Avionics Package: Collins Pro Line 21

Communication Radios: Collins VHF-4000

CVR: L3 FA2100 (30-minute)

Navigation Radios: Collins NAV-4000

Radar Altimeter: Collins ALT-4000

Stormscope: BFGoodrich WX-1000E

TAWS: Honeywell Mark VII EGPWS

TCAS: BFGoodrich Skywatch HP TCAS-I

Flight Director: Collins FGC-3000 IFCS Weather Radar: Collins TWR-850

FMS: Collins FMC-3000

DME: Collins DME-4000