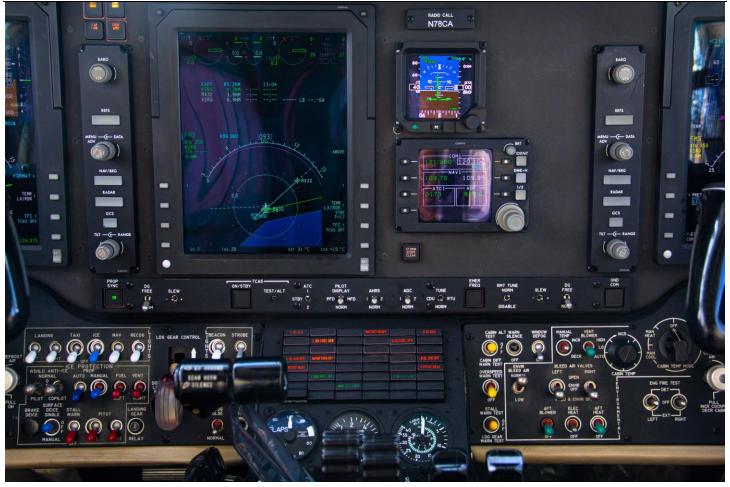

Left: Right:

0 (hours) TSN 0 (hours) TSN

\*6 year/4,000-hour TBO, 3 year/3,000-hour warranty

**AVIONICS: Collins Pro Line 21 Avionics Package** 

ADF: Collins NAV-4000 GPS: Collins GPS-4000A

AHRS: Dual Collins AHC-3000

Autopilot: Collins FGC-3000 IFCS

Avionics Package: Collins Pro Line 21

Communication Radios: Collins VHF-4000

CVR: L3 FA2100 (30-minute)

Navigation Radios: Collins NAV-4000

Radar Altimeter: Collins ALT-4000

Stormscope: BFGoodrich WX-1000E

TAWS: Honeywell Mark VII EGPWS

TCAS: BFGoodrich Skywatch HP TCAS-I

Flight Director: Collins FGC-3000 IFCS Weather Radar: Collins TWR-850

FMS: Collins FMC-3000

DME: Collins DME-4000