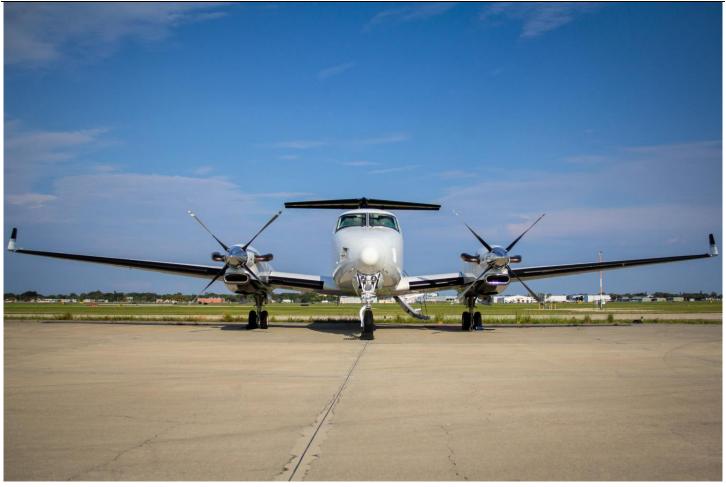

# 2004 King Air 350 Serial Number: FL-402 Registration Number: N78CA KADS/Addison Airport, Dallas, TX

### **EXTERIOR:** Done in 2012, Permagard Protective Coating (2022)

Overall Matterhorn White, with Metallic Silver and Navy-Blue Accents.