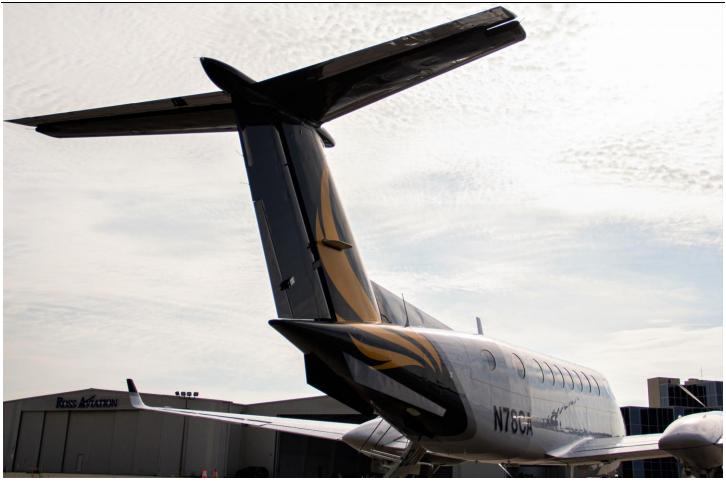

### **EXTERIOR:** Done in 2012, Permagard Protective Coating (2022)

Overall Matterhorn White, with Metallic Silver and Navy-Blue Accents.