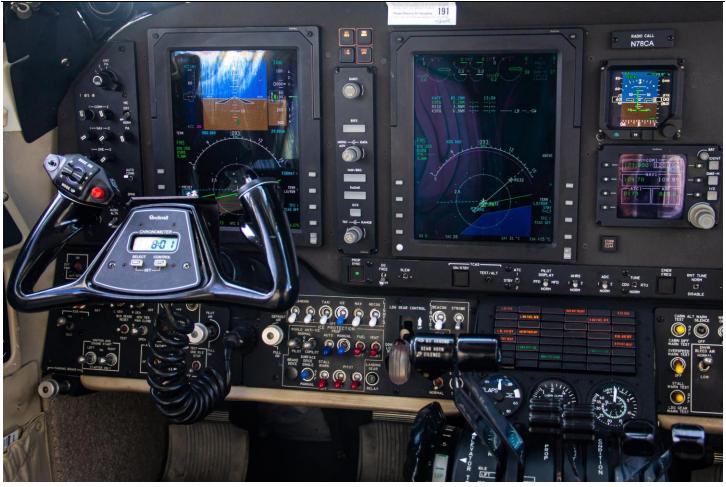

Left: Right:

0 (hours) TSN 0 (hours) TSN

\*6 year/4,000-hour TBO, 3 year/3,000-hour warranty

**AVIONICS: Collins Pro Line 21 Avionics Package** 

ADF: Collins NAV-4000 GPS: Collins GPS-4000A

AHRS: Dual Collins AHC-3000

Autopilot: Collins FGC-3000 IFCS

Avionics Package: Collins Pro Line 21

Communication Radios: Collins VHF-4000

CVR: L3 FA2100 (30-minute)

Navigation Radios: Collins NAV-4000

Radar Altimeter: Collins ALT-4000

Stormscope: BFGoodrich WX-1000E

TAWS: Honeywell Mark VII EGPWS

TCAS: BFGoodrich Skywatch HP TCAS-I

Flight Director: Collins FGC-3000 IFCS Weather Radar: Collins TWR-850

FMS: Collins FMC-3000

DME: Collins DME-4000