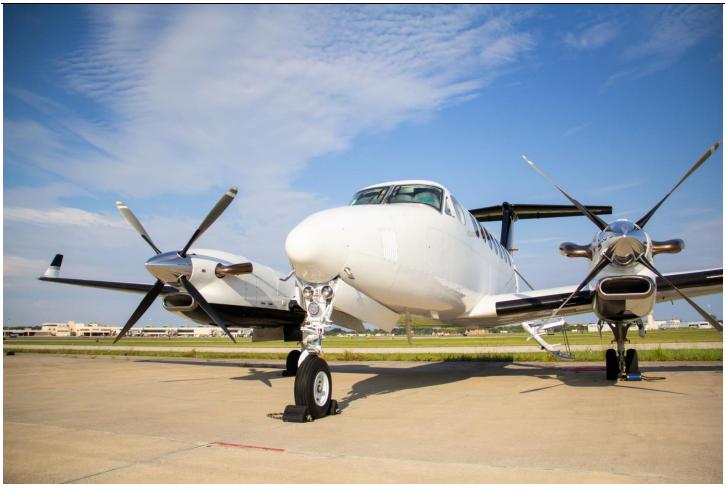

# 2004 King Air 350 Serial Number: FL-402 Registration Number: N78CA KADS/Addison Airport, Dallas, TX

### **EXTERIOR:** Done in 2012, Permagard Protective Coating (2022)

Overall Matterhorn White, with Metallic Silver and Navy-Blue Accents.