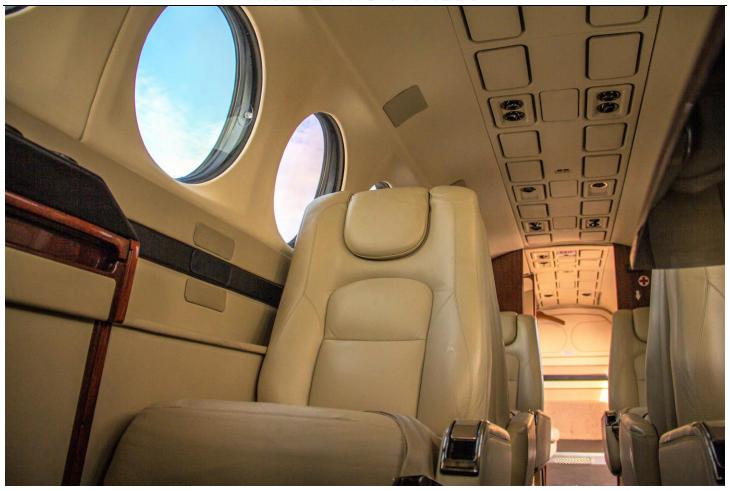

# INTERIOR: Done in 2004, Executive 9-Pax Configuration (Double 4-Place Club, Single Seat, Belted Aft Lav)

Tan Leather Seating

350i-Type One Piece Headliner W/LED Lights