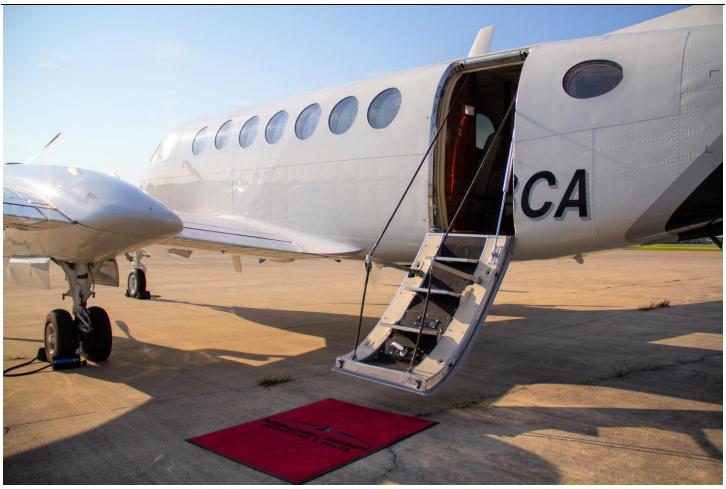

# 2004 King Air 350 Serial Number: FL-402 Registration Number: N78CA KADS/Addison Airport, Dallas, TX

### **EXTERIOR:** Done in 2012, Permagard Protective Coating (2022)

Overall Matterhorn White, with Metallic Silver and Navy-Blue Accents.