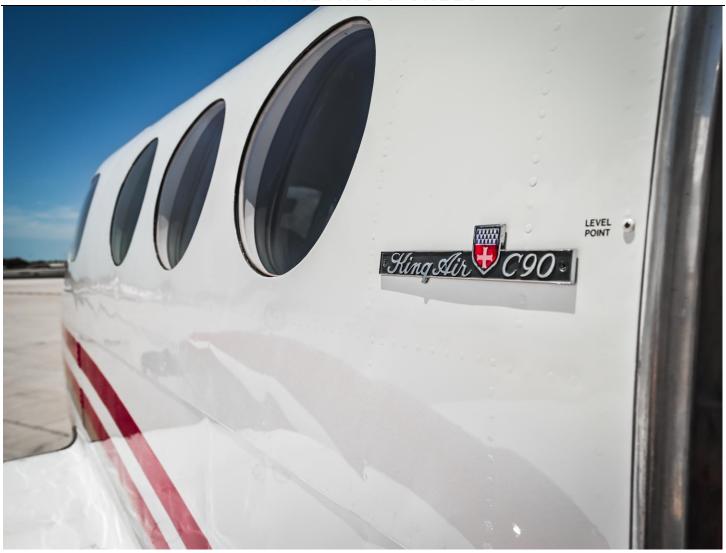

## 1981 BEECHCRAFT KING AIR C90

Serial Number: LJ-932 Registration Number: N34CE

KSRQ/Sarasota Bradenton International Airport, Sarasota, FL

**Asking Price: Make Offer** 