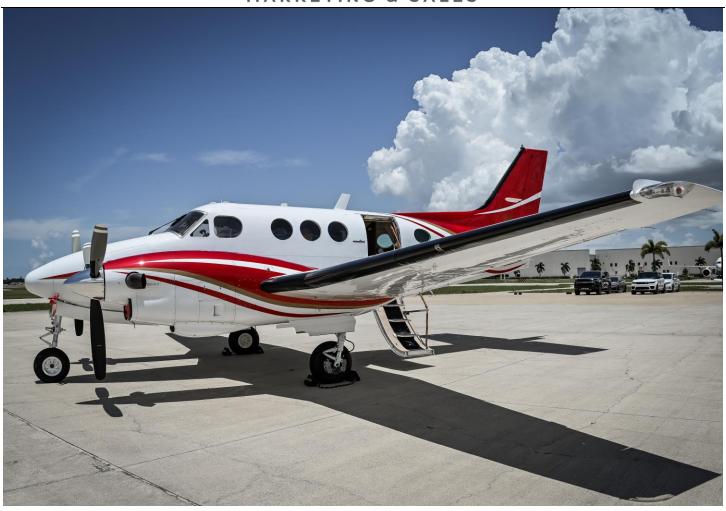

## 1981 BEECHCRAFT KING AIR C90

Serial Number: LJ-932 Registration Number: N34CE

KSRQ/Sarasota Bradenton International Airport, Sarasota, FL

**Asking Price: Make Offer** 

INTERIOR: 2018 (Like New) Executive/8 passengers

Brown leather interior with Matching Headliner Multiple USB ports

Forward galley Aft lav

XM radio

EXTERIOR: 2018 (Like New)

Overall Matterhorn White with Red and Gold Accent Stripes