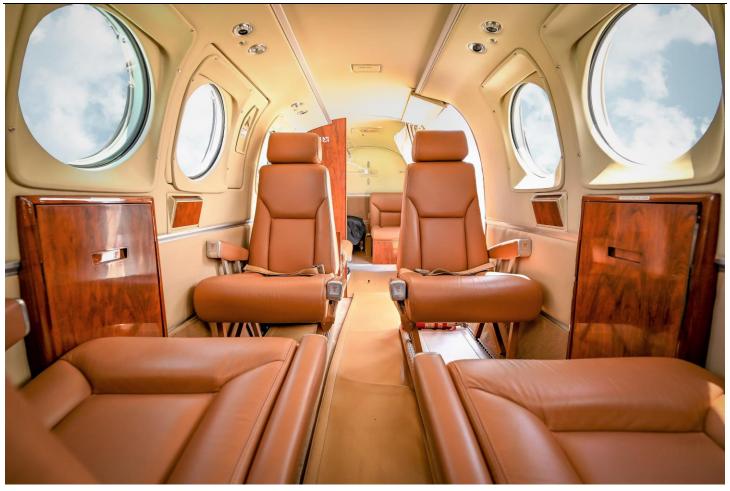

INTERIOR: 2018 (Like New) Executive/8 passengers

Brown leather interior with Matching Headliner Multiple USB ports

Forward galley Aft lav

XM radio

EXTERIOR: 2018 (Like New)

Overall Matterhorn White with Red and Gold Accent Stripes