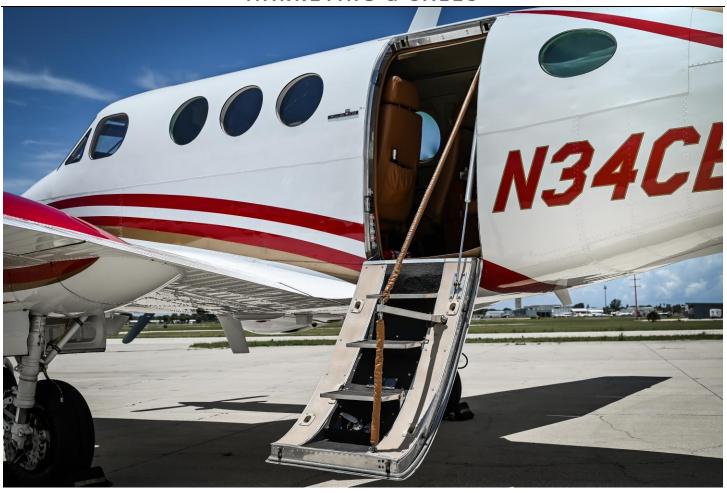

INTERIOR: 2018 (Like New) Executive/8 passengers

Brown leather interior with Matching Headliner Multiple USB ports

Forward galley Aft lav

XM radio

EXTERIOR: 2018 (Like New)

Overall Matterhorn White with Red and Gold Accent Stripes