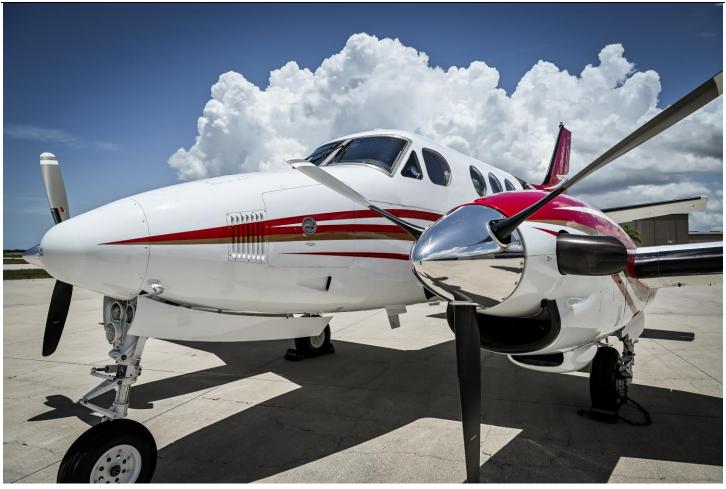

## 1981 BEECHCRAFT KING AIR C90

Serial Number: LJ-932 Registration Number: N34CE

KSRQ/Sarasota Bradenton International Airport, Sarasota, FL

**Asking Price: Make Offer** 

PROPS: Hartzell 3-Blade Prop (Left and Right Prop Overhaul (3/2018)

Left SN: BUA-21650 Right SN: BUA-26091 456 hours TSOH 456 hours TSOH

**AVIONICS:** 

-Garmin G600 TXi (Fully Coupled To Autopilot w/ -Garmin GDL69 XM WX And Radio