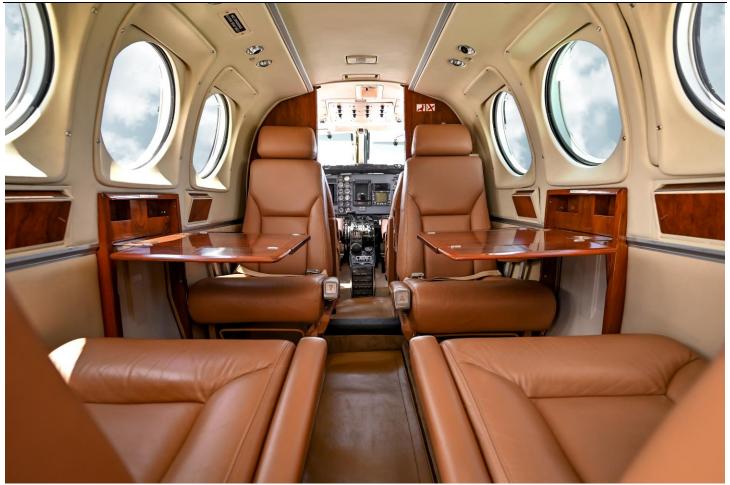

INTERIOR: 2018 (Like New) Executive/8 passengers

Brown leather interior with Matching Headliner Multiple USB ports

Forward galley Aft lav

XM radio

EXTERIOR: 2018 (Like New)

Overall Matterhorn White with Red and Gold Accent Stripes