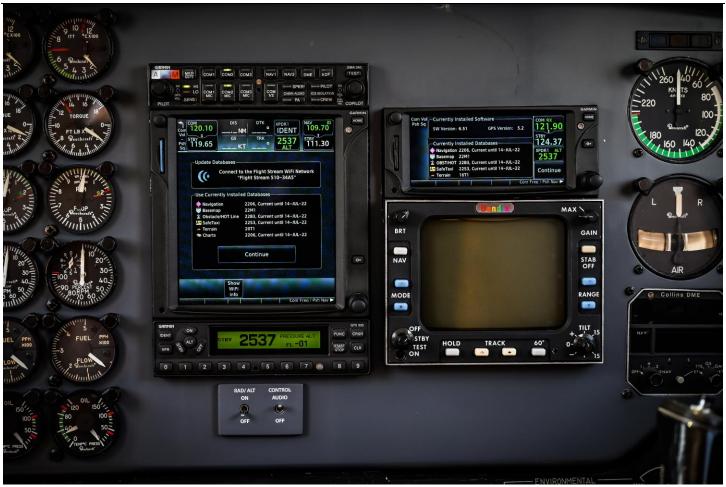

PROPS: Hartzell 3-Blade Prop (Left and Right Prop Overhaul (3/2018)

Left SN: BUA-21650 Right SN: BUA-26091 456 hours TSOH 456 hours TSOH

**AVIONICS:** 

-Garmin G600 TXi (Fully Coupled To Autopilot w/ -Garmin GDL69 XM WX And Radio

Altitude Preselect) -3M WX10 Stormscope

-Garmin GNS750/650 -Collins DME

-Garmin GMA340 Audio Panel -Honeywell KFC225 Autopilot

-Garmin GTX345 W/ ADSB In/Out -Bendix Radar Altimeter Midcontinental Standby EFIS

-Bendix/King Color Radar -Garmin 825 Traffic

-Garmin TAWS

**ADDITIONAL:** 

ADS-B In/Out Rosen Sun Visors
WAAS/LPV fourth Cabin Window

Garmin GMA-340 Audio Panel FIKI

Garmin GDL-69 XM WX Satellite Datalink Ice Protection
Garmin Synthetic Vision Technology Cabin Polarizers