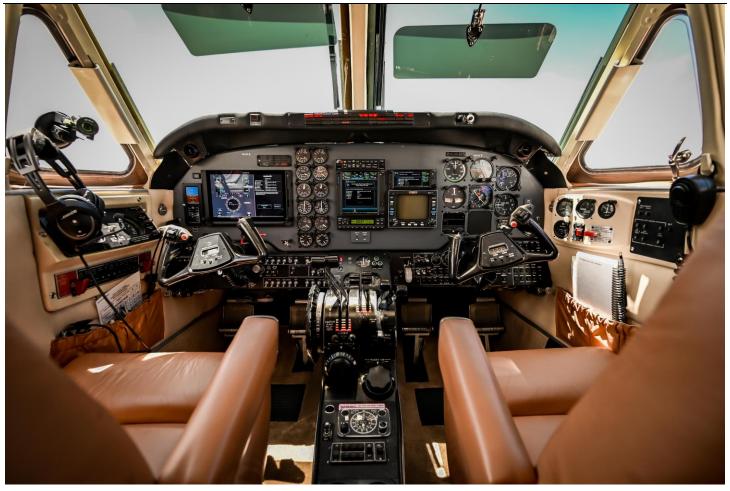

PROPS: Hartzell 3-Blade Prop (Left and Right Prop Overhaul (3/2018)

Left SN: BUA-21650 Right SN: BUA-26091 456 hours TSOH 456 hours TSOH

**AVIONICS:** 

-Garmin G600 TXi (Fully Coupled To Autopilot w/ -Garmin GDL69 XM WX And Radio

Altitude Preselect) -3M WX10 Stormscope

-Garmin GNS750/650 -Collins DME

-Garmin GMA340 Audio Panel -Honeywell KFC225 Autopilot

-Garmin GTX345 W/ ADSB In/Out -Bendix Radar Altimeter Midcontinental Standby EFIS

-Bendix/King Color Radar -Garmin 825 Traffic

-Garmin TAWS

**ADDITIONAL:** 

ADS-B In/Out Rosen Sun Visors
WAAS/LPV fourth Cabin Window

Garmin GMA-340 Audio Panel FIKI

Garmin GDL-69 XM WX Satellite Datalink Ice Protection
Garmin Synthetic Vision Technology Cabin Polarizers