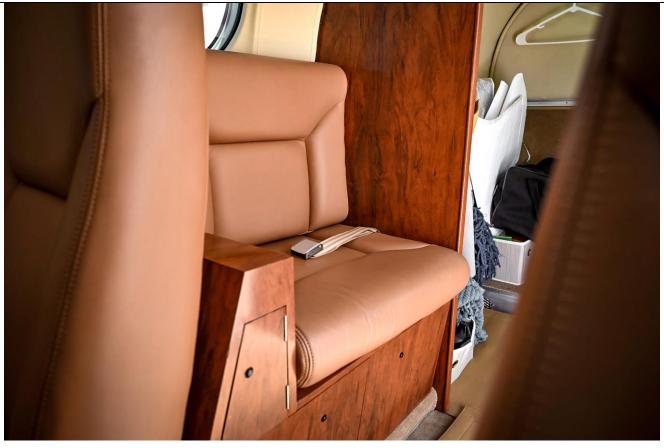

INTERIOR: 2018 (Like New) Executive/8 passengers

Brown leather interior with Matching Headliner Multiple USB ports

Forward galley Aft lav

XM radio

EXTERIOR: 2018 (Like New)

Overall Matterhorn White with Red and Gold Accent Stripes