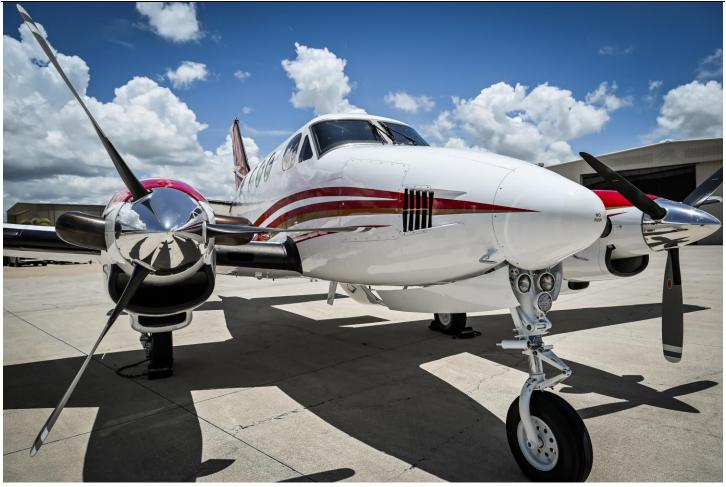

## 1981 BEECHCRAFT KING AIR C90

Serial Number: LJ-932 Registration Number: N34CE

KSRQ/Sarasota Bradenton International Airport, Sarasota, FL

**Asking Price: Make Offer** 

## **AIRFRAME:**

6,212 Airframe Total Time

ENGINES: Pratt & Whitney PT6A-21 (3,600 Hrs. TBO)

 Left SN: PCE24841
 Right SN: PCE24842

 2,580 (hours) TSOH
 2,580 (hours) TSOH

 797.4 (hours) TSHSI
 268.3 (hours) TSHSI

PROPS: Hartzell 3-Blade Prop (Left and Right Prop Overhaul (3/2018)

Left SN: BUA-21650 Right SN: BUA-26091 456 hours TSOH 456 hours TSOH

**AVIONICS:** 

-Garmin G600 TXi (Fully Coupled To Autopilot w/ -Garmin GDL69 XM WX And Radio