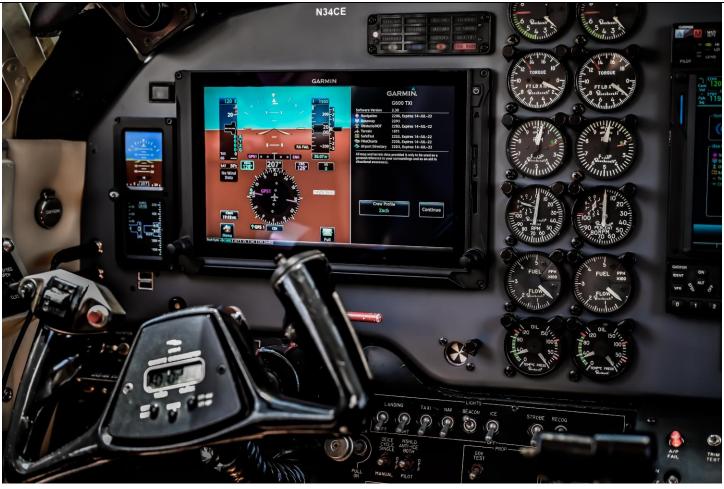

PROPS: Hartzell 3-Blade Prop (Left and Right Prop Overhaul (3/2018)

Left SN: BUA-21650 Right SN: BUA-26091 456 hours TSOH 456 hours TSOH

**AVIONICS:** 

-Garmin G600 TXi (Fully Coupled To Autopilot w/ -Garmin GDL69 XM WX And Radio

Altitude Preselect) -3M WX10 Stormscope

-Garmin GNS750/650 -Collins DME

-Garmin GMA340 Audio Panel -Honeywell KFC225 Autopilot

-Garmin GTX345 W/ ADSB In/Out -Bendix Radar Altimeter Midcontinental Standby EFIS

-Bendix/King Color Radar -Garmin 825 Traffic

-Garmin TAWS

**ADDITIONAL:** 

ADS-B In/Out Rosen Sun Visors
WAAS/LPV fourth Cabin Window

Garmin GMA-340 Audio Panel FIKI

Garmin GDL-69 XM WX Satellite Datalink Ice Protection
Garmin Synthetic Vision Technology Cabin Polarizers