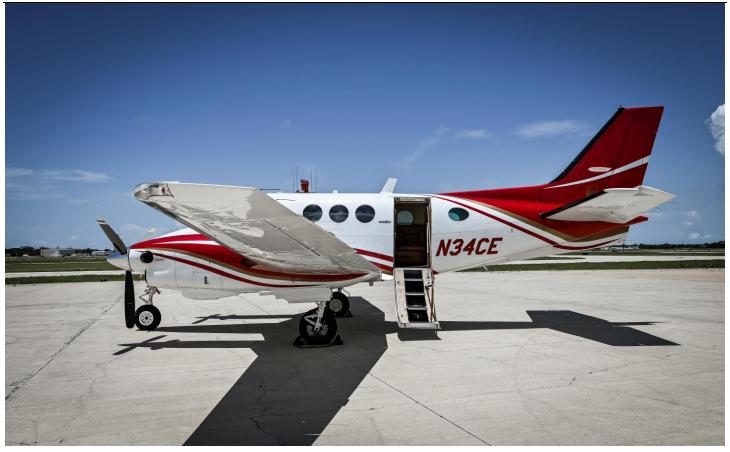

## 1981 BEECHCRAFT KING AIR C90

Serial Number: LJ-932 Registration Number: N34CE

KSRQ/Sarasota Bradenton International Airport, Sarasota, FL

**Asking Price: Make Offer** 

INTERIOR: 2018 (Like New) Executive/8 passengers

Brown leather interior with Matching Headliner Multiple USB ports

Forward galley Aft lav

XM radio

EXTERIOR: 2018 (Like New)

Overall Matterhorn White with Red and Gold Accent Stripes