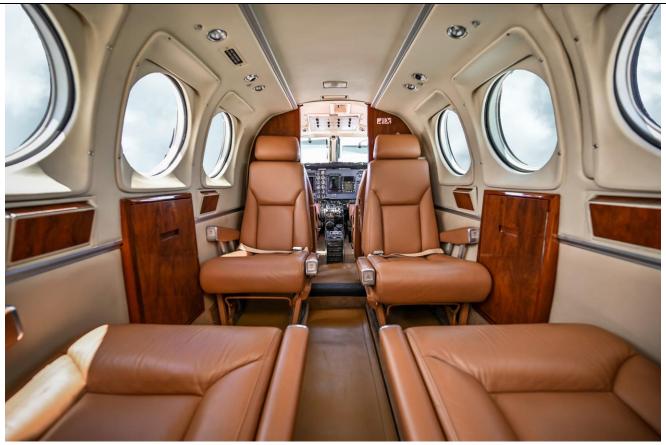

INTERIOR: 2018 (Like New) Executive/8 passengers

Brown leather interior with Matching Headliner Multiple USB ports

Forward galley Aft lav

XM radio

EXTERIOR: 2018 (Like New)

Overall Matterhorn White with Red and Gold Accent Stripes