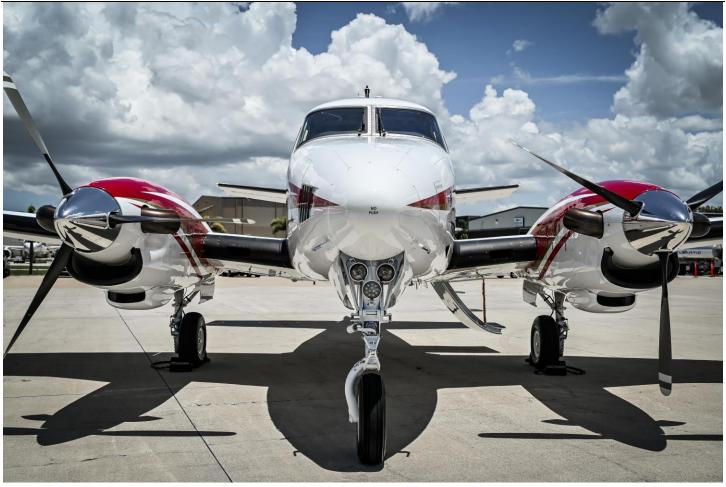

## 1981 BEECHCRAFT KING AIR C90

Serial Number: LJ-932 Registration Number: N34CE

KSRQ/Sarasota Bradenton International Airport, Sarasota, FL

**Asking Price: Make Offer** 

## **AIRFRAME:**

6,212 Airframe Total Time

ENGINES: Pratt & Whitney PT6A-21 (3,600 Hrs. TBO)

 Left SN: PCE24841
 Right SN: PCE24842

 2,580 (hours) TSOH
 2,580 (hours) TSOH

 797.4 (hours) TSHSI
 268.3 (hours) TSHSI

PROPS: Hartzell 3-Blade Prop (Left and Right Prop Overhaul (3/2018)

Left SN: BUA-21650 Right SN: BUA-26091 456 hours TSOH 456 hours TSOH

**AVIONICS:** 

-Garmin G600 TXi (Fully Coupled To Autopilot w/ -Garmin GDL69 XM WX And Radio