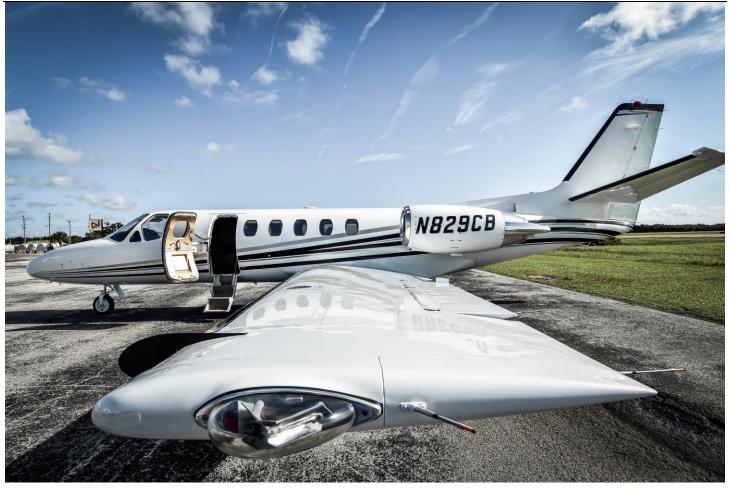

# 1998 CITATION BRAVO Registration: N829CB Serial Number: 550-0829

### **INTERIOR:**

Executive 7 Passenger Configuration with new Treasure Chest Graphite Carpeting, Leather Seating, Forward Galley, Dual Leather-Covered Executive Tables, Charcoal Grey Carpeting, Tan Leather Sidewalls, Taupe Headliner, Airshow 400 And Belted Aft Flushing Lavatory.