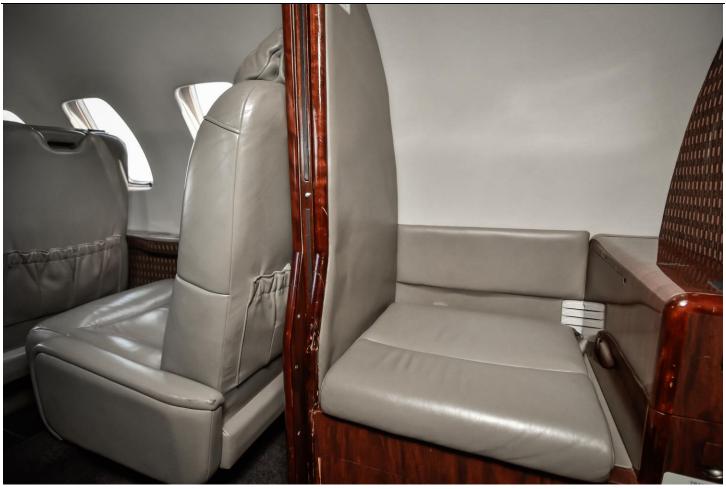

### **INTERIOR:**

Executive 7 Passenger Configuration with new Treasure Chest Graphite Carpeting, Leather Seating, Forward Galley, Dual Leather-Covered Executive Tables, Charcoal Grey Carpeting, Tan Leather Sidewalls, Taupe Headliner, Airshow 400 And Belted Aft Flushing Lavatory.