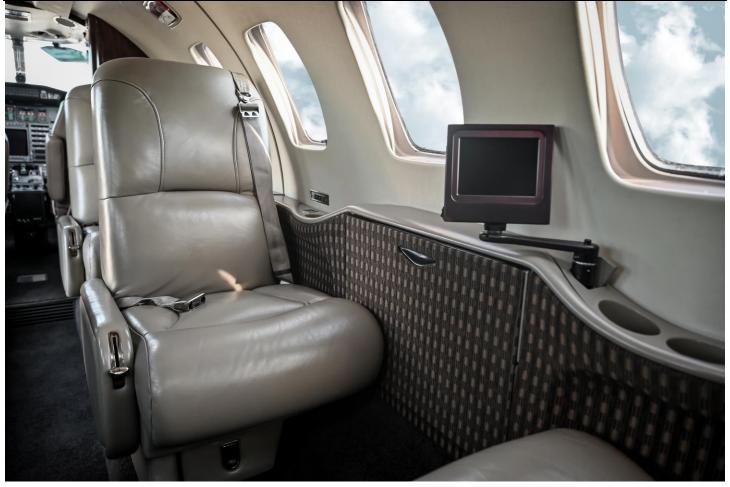

### **INTERIOR:**

Executive 7 Passenger Configuration with new Treasure Chest Graphite Carpeting, Leather Seating, Forward Galley, Dual Leather-Covered Executive Tables, Charcoal Grey Carpeting, Tan Leather Sidewalls, Taupe Headliner, Airshow 400 And Belted Aft Flushing Lavatory.