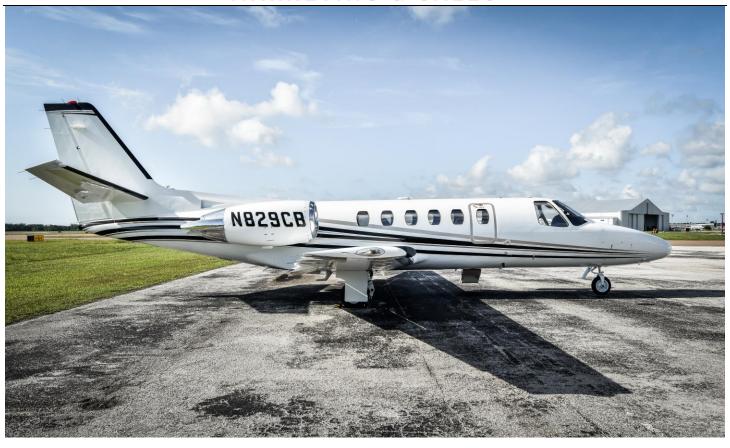

# 1998 CITATION BRAVO Registration: N829CB Serial Number: 550-0829

#### **EXTERIOR:**

New 2022 Overall Matterhorn White with Platinum & Aerospace Sable Accents.