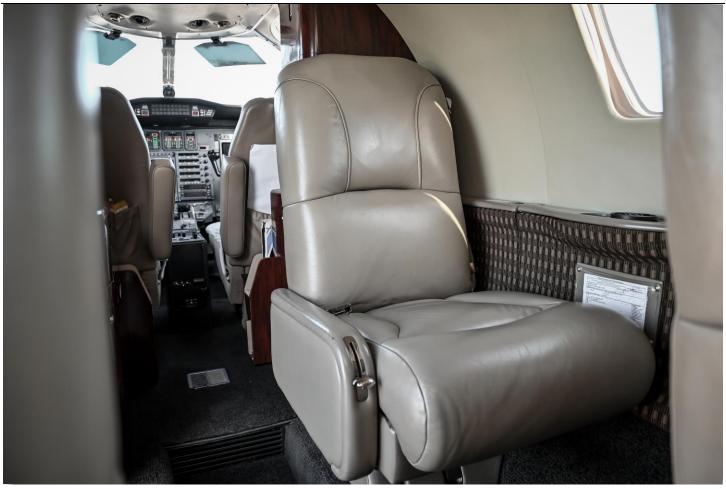

### **INTERIOR:**

Executive 7 Passenger Configuration with new Treasure Chest Graphite Carpeting, Leather Seating, Forward Galley, Dual Leather-Covered Executive Tables, Charcoal Grey Carpeting, Tan Leather Sidewalls, Taupe Headliner, Airshow 400 And Belted Aft Flushing Lavatory.