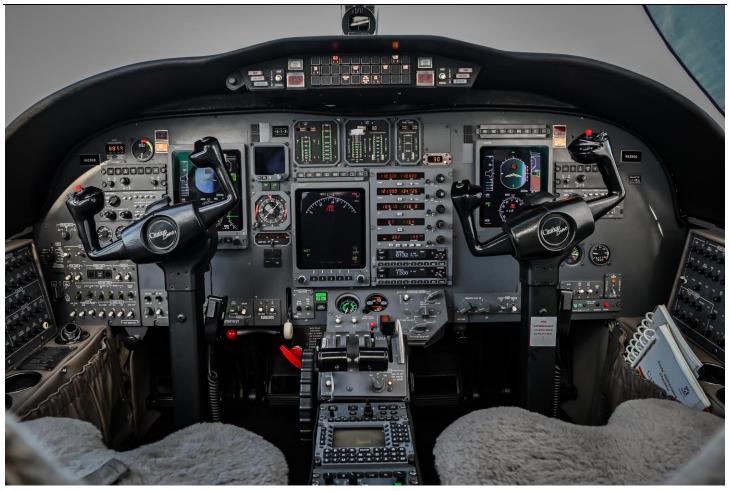

### **AVIONICS:**

# Honeywell PRIMUS1000 Integrated Avionics System with Integral FMS

Universal UNS-1K FMS Collins ALT-55B

Dual Honeywell KY-196B w 8/33 spacing Fairchild A2100 CVR

Honeywell DM-441B w/KDI-572 DME Honeywell CNI-5000 Audio Panel Dual Honeywell KN-53 w/FM Immunity Honeywell AA-300 Radar Altimeter

Honeywell Mark VII EGPWS M877 Chronometer

Honeywell Primus 660 Color Radar Dual Honeywell AZ-850 Air Data Computers

Honeywell CD-820 Control Display Unit King KHF-950 HF

Honeywell TPU-67A TCAS-II Dual Honeywell ACSS NXT-700

#### **ADDITIONAL:**

ADS-B Out

Dual Honeywell AZ-850 Air Data Computers

Davtron M877 Digital Chronometer

Safeflight N1 Computer System

L3 GH-3000 Electric Standby Instrument
Honeywell CD-820 Control Display Unit
Mid-Continent MD-302 Standby Module
Artex C406-2 Triple-Frequency ELT