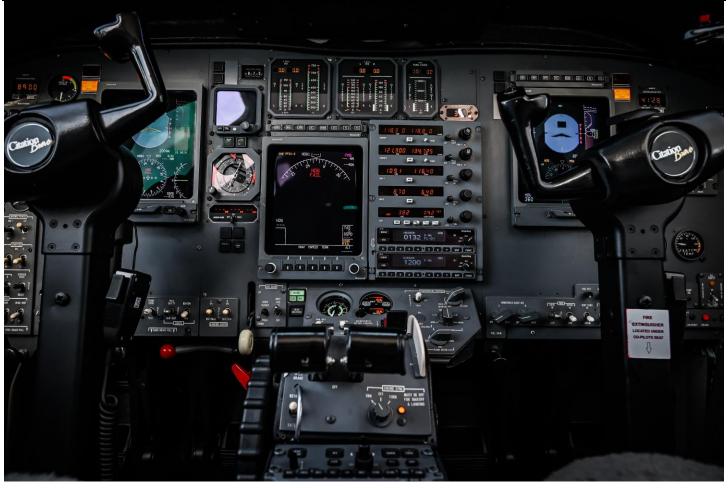

### **AVIONICS:**

# Honeywell PRIMUS1000 Integrated Avionics System with Integral FMS

Universal UNS-1K FMS Collins ALT-55B

Dual Honeywell KY-196B w 8/33 spacing Fairchild A2100 CVR

Honeywell DM-441B w/KDI-572 DME Honeywell CNI-5000 Audio Panel Dual Honeywell KN-53 w/FM Immunity Honeywell AA-300 Radar Altimeter

Honeywell Mark VII EGPWS M877 Chronometer

Honeywell Primus 660 Color Radar Dual Honeywell AZ-850 Air Data Computers

Honeywell CD-820 Control Display Unit King KHF-950 HF

Honeywell TPU-67A TCAS-II Dual Honeywell ACSS NXT-700

#### **ADDITIONAL:**

ADS-B Out

Dual Honeywell AZ-850 Air Data Computers

Davtron M877 Digital Chronometer

Safeflight N1 Computer System

L3 GH-3000 Electric Standby Instrument
Honeywell CD-820 Control Display Unit
Mid-Continent MD-302 Standby Module
Artex C406-2 Triple-Frequency ELT