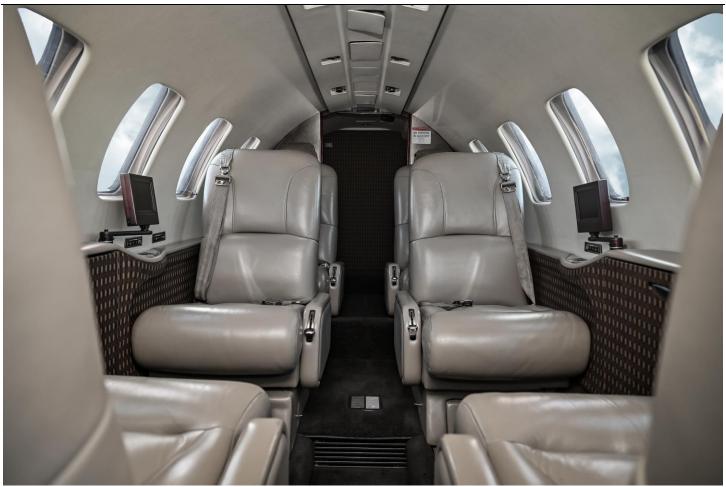

### **INTERIOR:**

Executive 7 Passenger Configuration with new Treasure Chest Graphite Carpeting, Leather Seating, Forward Galley, Dual Leather-Covered Executive Tables, Charcoal Grey Carpeting, Tan Leather Sidewalls, Taupe Headliner, Airshow 400 And Belted Aft Flushing Lavatory.