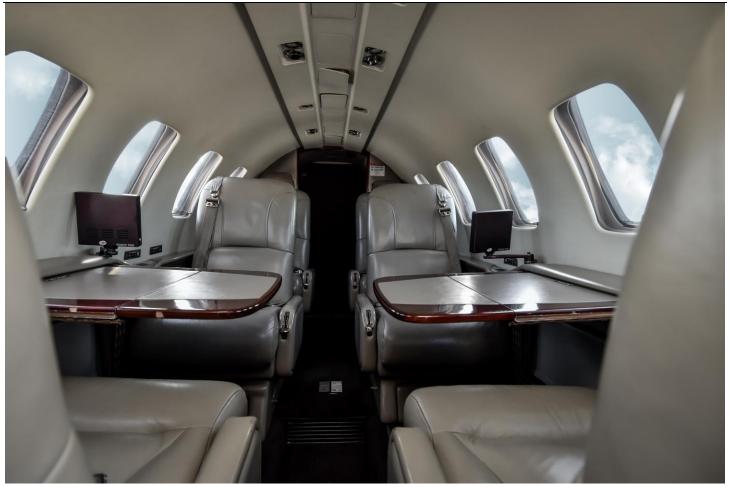

### **INTERIOR:**

Executive 7 Passenger Configuration with new Treasure Chest Graphite Carpeting, Leather Seating, Forward Galley, Dual Leather-Covered Executive Tables, Charcoal Grey Carpeting, Tan Leather Sidewalls, Taupe Headliner, Airshow 400 And Belted Aft Flushing Lavatory.