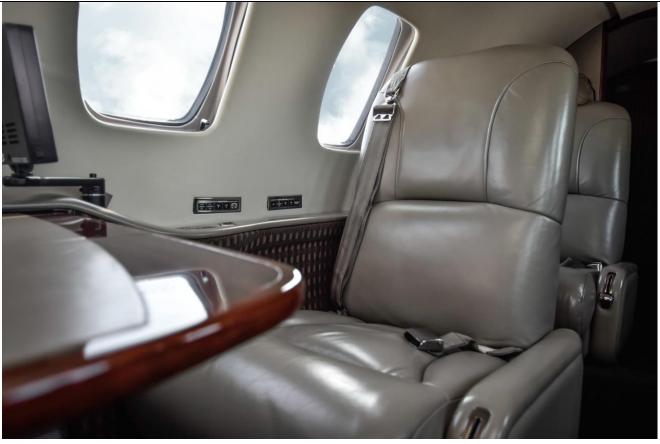

### **INTERIOR:**

Executive 7 Passenger Configuration with new Treasure Chest Graphite Carpeting, Leather Seating, Forward Galley, Dual Leather-Covered Executive Tables, Charcoal Grey Carpeting, Tan Leather Sidewalls, Taupe Headliner, Airshow 400 And Belted Aft Flushing Lavatory.