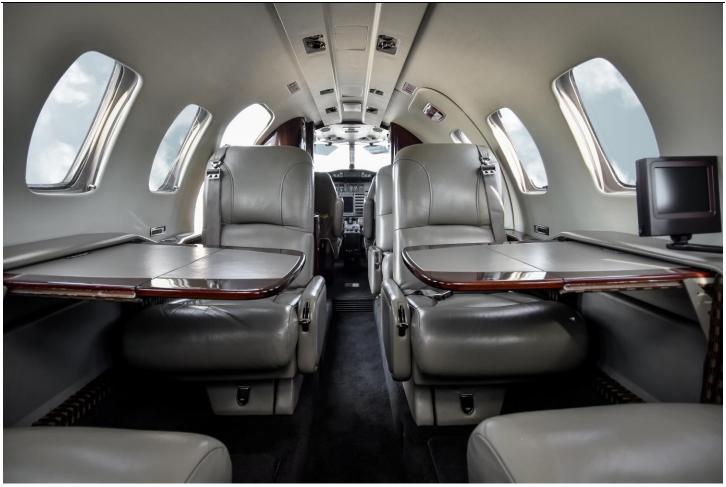

### **INTERIOR:**

Executive 7 Passenger Configuration with new Treasure Chest Graphite Carpeting, Leather Seating, Forward Galley, Dual Leather-Covered Executive Tables, Charcoal Grey Carpeting, Tan Leather Sidewalls, Taupe Headliner, Airshow 400 And Belted Aft Flushing Lavatory.