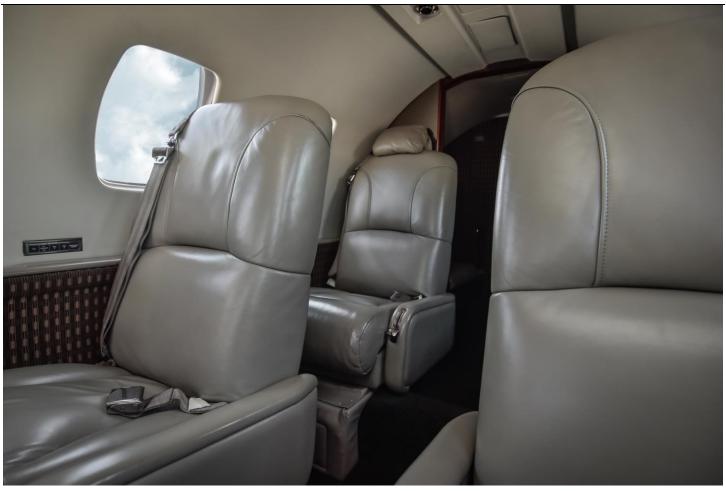

### **INTERIOR:**

Executive 7 Passenger Configuration with new Treasure Chest Graphite Carpeting, Leather Seating, Forward Galley, Dual Leather-Covered Executive Tables, Charcoal Grey Carpeting, Tan Leather Sidewalls, Taupe Headliner, Airshow 400 And Belted Aft Flushing Lavatory.