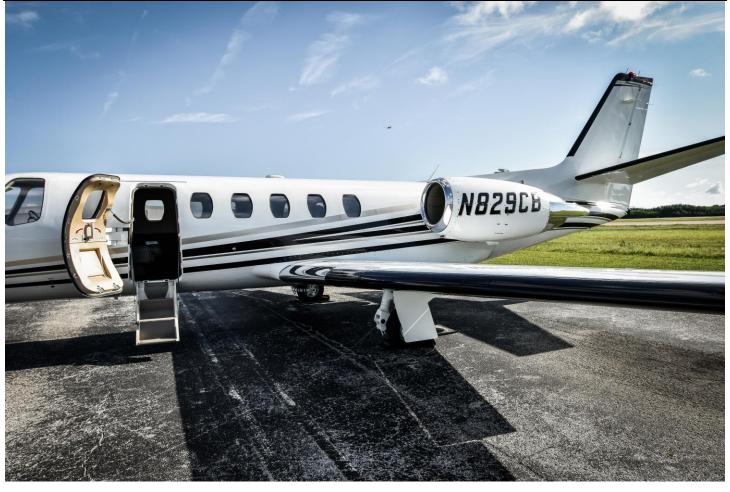

# 1998 CITATION BRAVO Registration: N829CB Serial Number: 550-0829

### **INTERIOR:**

Executive 7 Passenger Configuration with new Treasure Chest Graphite Carpeting, Leather Seating, Forward Galley, Dual Leather-Covered Executive Tables, Charcoal Grey Carpeting, Tan Leather Sidewalls, Taupe Headliner, Airshow 400 And Belted Aft Flushing Lavatory.