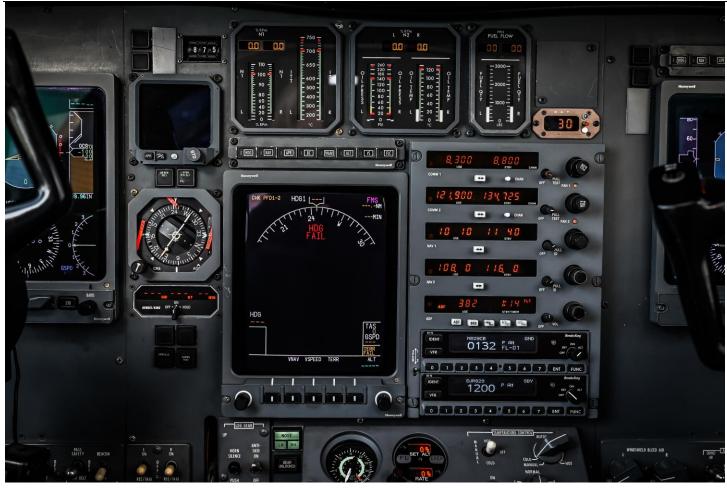

### **AVIONICS:**

# Honeywell PRIMUS1000 Integrated Avionics System with Integral FMS

Universal UNS-1K FMS Collins ALT-55B

Dual Honeywell KY-196B w 8/33 spacing Fairchild A2100 CVR

Honeywell DM-441B w/KDI-572 DME Honeywell CNI-5000 Audio Panel Dual Honeywell KN-53 w/FM Immunity Honeywell AA-300 Radar Altimeter

Honeywell Mark VII EGPWS M877 Chronometer

Honeywell Primus 660 Color Radar Dual Honeywell AZ-850 Air Data Computers

Honeywell CD-820 Control Display Unit King KHF-950 HF

Honeywell TPU-67A TCAS-II Dual Honeywell ACSS NXT-700

#### **ADDITIONAL:**

ADS-B Out

Dual Honeywell AZ-850 Air Data Computers

Davtron M877 Digital Chronometer

Safeflight N1 Computer System

L3 GH-3000 Electric Standby Instrument
Honeywell CD-820 Control Display Unit
Mid-Continent MD-302 Standby Module
Artex C406-2 Triple-Frequency ELT