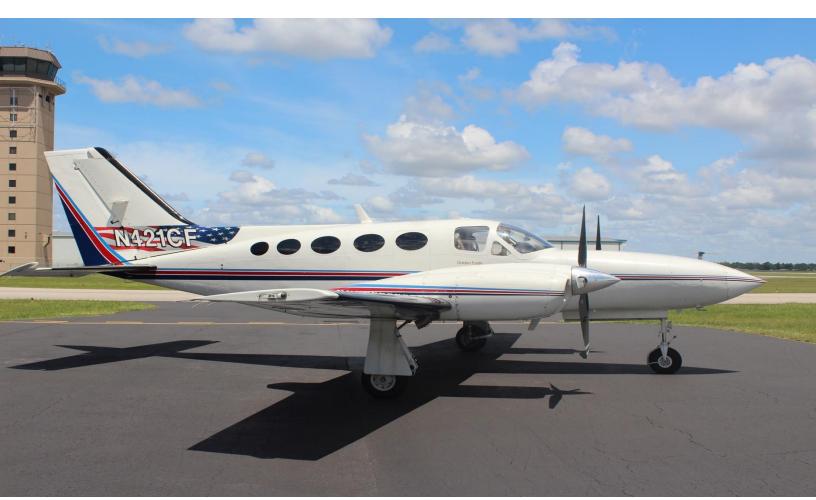

#### 1985 CESSNA 421C GOLDEN EAGLE

Serial Number: 421C-1806 Registration: N421CF

**EXTERIOR:** 

White w/ Red, Dark Blue & Light Blue Stripes

Cream Velour Headliner
Napoleon Blue Carpeting
Dark Wood Executive Folding Tables
Aft Storage Shelf
Padded Belted Aft Lav