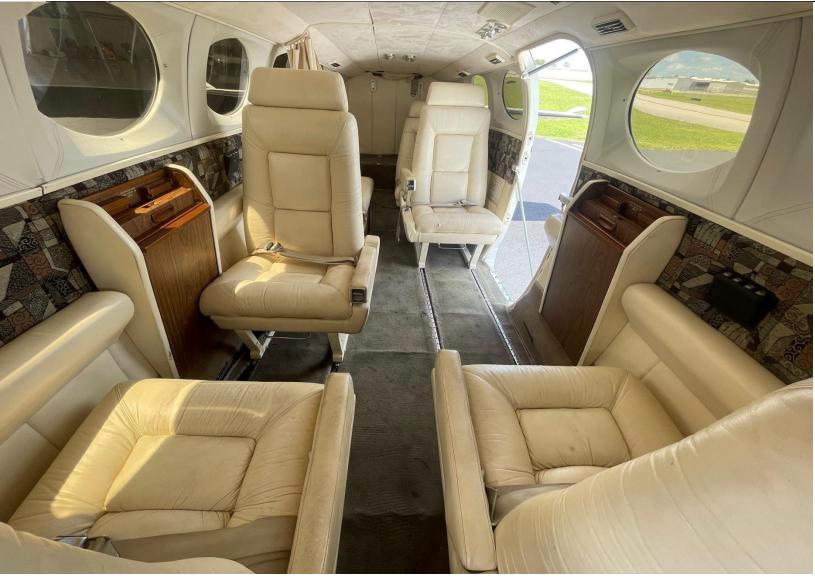

#### AVAILABLE IMMEDIATELY, MAKE OFFER, CONTACT DANIEL GRAHAM (205)-213-5912

Wing Locker
Auxiliary Fuel Tank
External Rudder Gust Lock

**INTERIOR:** Replaced in 1999

Executive 7 Passenger
Freon Air Conditioning
White Sand Leather Club Seating
Sheepskin Covered Crew Seats
Decorative Upper Side Panels
Wood Side Panel Trim

**EXTERIOR:** 

White w/ Red, Dark Blue & Light Blue Stripes

Cream Velour Headliner
Napoleon Blue Carpeting
Dark Wood Executive Folding Tables
Aft Storage Shelf
Padded Belted Aft Lav