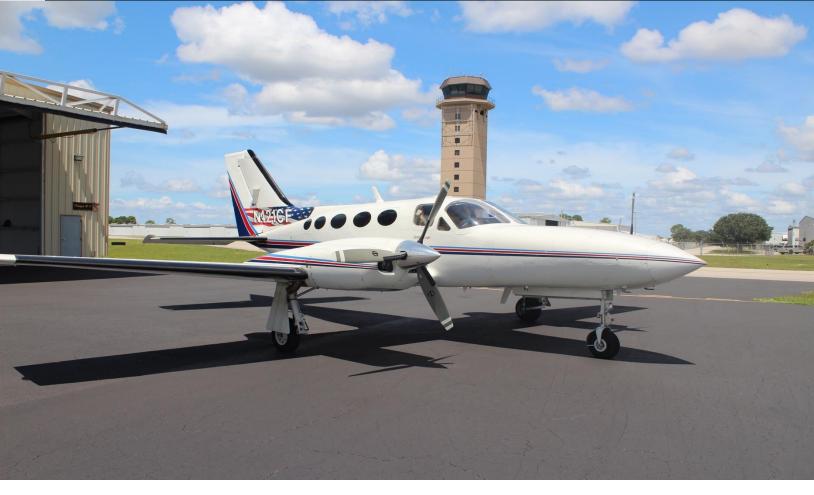

#### 1985 CESSNA 421C GOLDEN EAGLE

Serial Number: 421C-1806 Registration: N421CF

**EXTERIOR:** 

White w/ Red, Dark Blue & Light Blue Stripes

Cream Velour Headliner
Napoleon Blue Carpeting
Dark Wood Executive Folding Tables
Aft Storage Shelf
Padded Belted Aft Lav