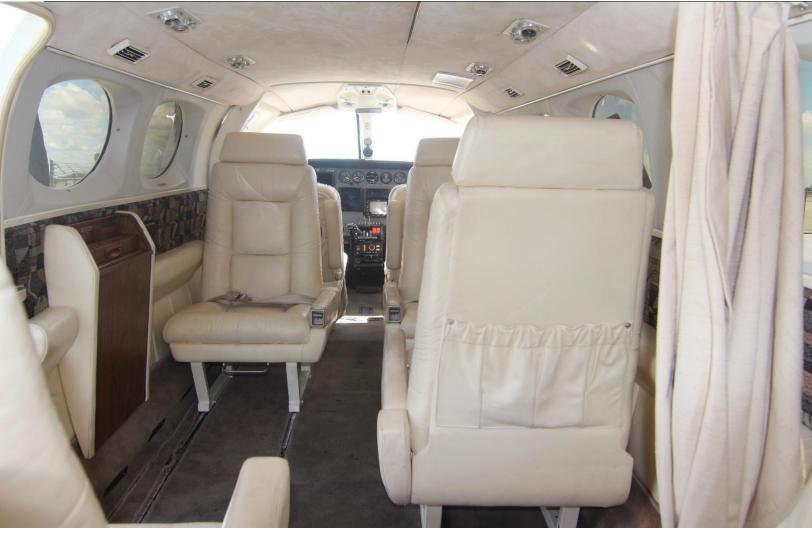

#### AVAILABLE IMMEDIATELY, MAKE OFFER, CONTACT DANIEL GRAHAM (205)-213-5912

Wing Locker
Auxiliary Fuel Tank
External Rudder Gust Lock

**INTERIOR:** Replaced in 1999

Executive 7 Passenger
Freon Air Conditioning
White Sand Leather Club Seating
Sheepskin Covered Crew Seats
Decorative Upper Side Panels
Wood Side Panel Trim

**EXTERIOR:** 

White w/ Red, Dark Blue & Light Blue Stripes

Cream Velour Headliner
Napoleon Blue Carpeting
Dark Wood Executive Folding Tables
Aft Storage Shelf
Padded Belted Aft Lav