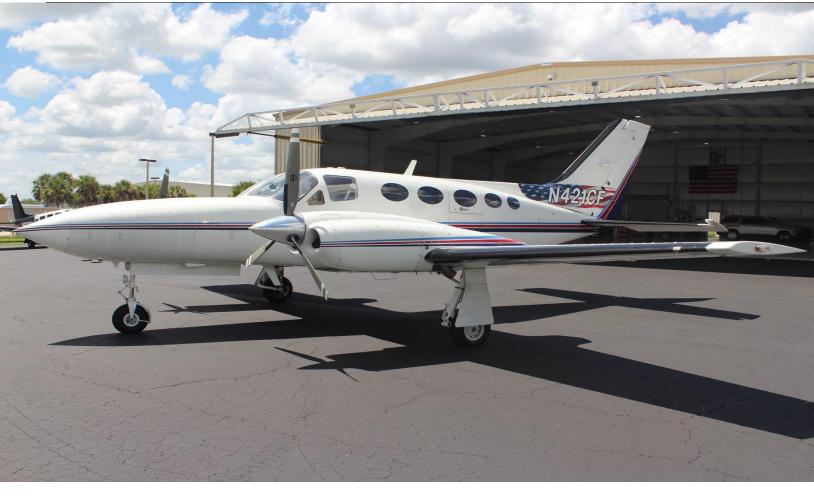

#### 1985 CESSNA 421C GOLDEN EAGLE

Serial Number: 421C-1806 Registration: N421CF

**EXTERIOR:** 

White w/ Red, Dark Blue & Light Blue Stripes

Cream Velour Headliner
Napoleon Blue Carpeting
Dark Wood Executive Folding Tables
Aft Storage Shelf
Padded Belted Aft Lav