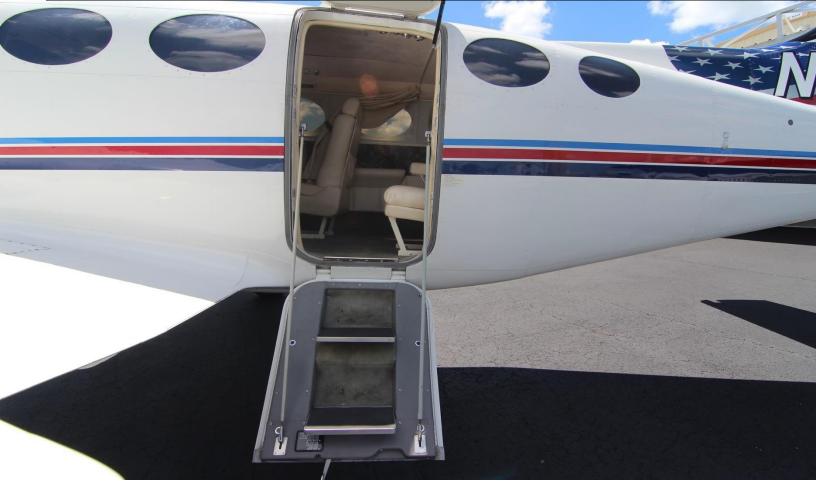

#### **ADDITIONAL EQUIPMENT:**

Synthetic Vision System Tinted Windows
Vortex Generators Airstair Entry Door

Nav / Strobe 114 Cubic Foot Oxygen System

Landing Lights FIKI

Taxi Lights Ice Protection/De-ice Equipped

#### AVAILABLE IMMEDIATELY, MAKE OFFER, CONTACT DANIEL GRAHAM (205)-213-5912

Wing Locker
Auxiliary Fuel Tank
External Rudder Gust Lock

**INTERIOR:** Replaced in 1999

Executive 7 Passenger
Freon Air Conditioning
White Sand Leather Club Seating
Sheepskin Covered Crew Seats
Decorative Upper Side Panels
Wood Side Panel Trim