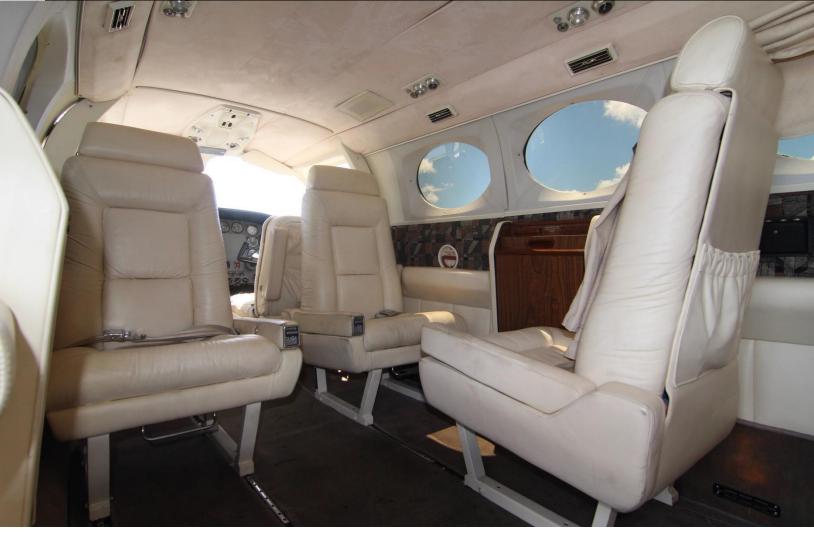

#### AVAILABLE IMMEDIATELY, MAKE OFFER, CONTACT DANIEL GRAHAM (205)-213-5912

Wing Locker
Auxiliary Fuel Tank
External Rudder Gust Lock

**INTERIOR:** Replaced in 1999

Executive 7 Passenger
Freon Air Conditioning
White Sand Leather Club Seating
Sheepskin Covered Crew Seats
Decorative Upper Side Panels
Wood Side Panel Trim

**EXTERIOR:** 

White w/ Red, Dark Blue & Light Blue Stripes

Cream Velour Headliner
Napoleon Blue Carpeting
Dark Wood Executive Folding Tables
Aft Storage Shelf
Padded Belted Aft Lav