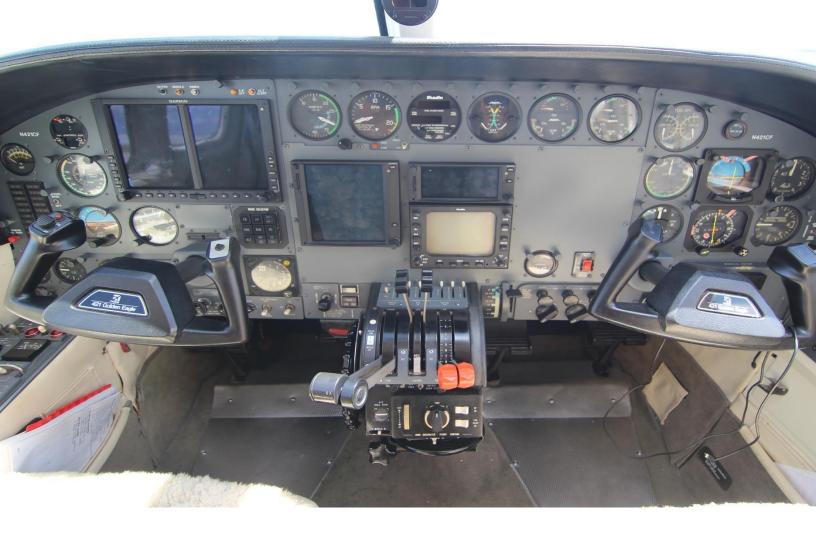

## **AVIONICS:**

Cessna 800B IFCS
Garmin G600 EFIS
Garmin GTN750
Garmin GTN750
Garmin GTN750
Garmin GTN750
Garmin GTN750

Garmin GTN 650 Bendix/ King RDR -160 Color w/ Stand Alone

Garmin GTX 345R Transponder Indicator

Garmin GTX 335R Transponder

#### **ADDITIONAL EQUIPMENT:**

Synthetic Vision System Tinted Windows
Vortex Generators Airstair Entry Door

Nav / Strobe 114 Cubic Foot Oxygen System

Landing Lights FIKI

Taxi Lights Ice Protection/De-ice Equipped