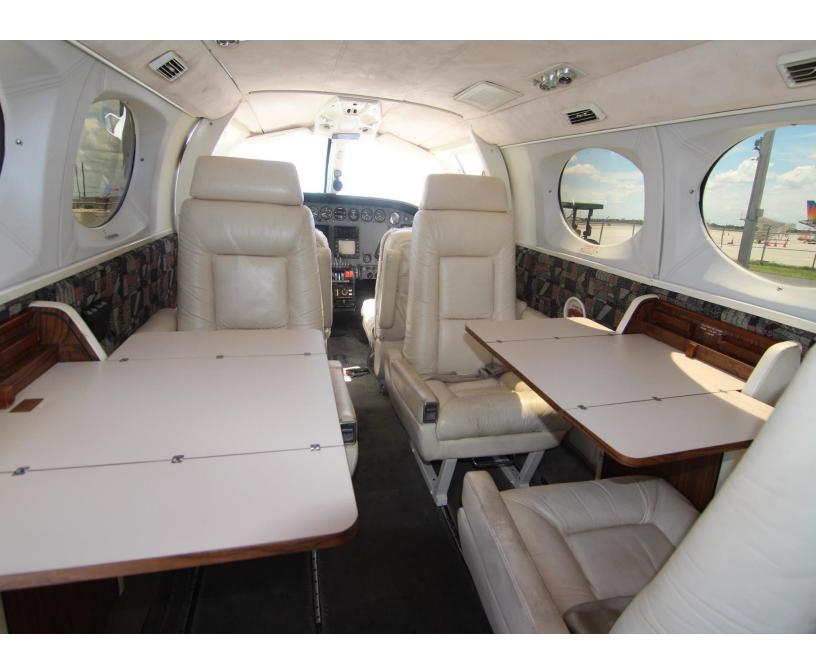

#### AVAILABLE IMMEDIATELY, MAKE OFFER, CONTACT DANIEL GRAHAM (205)-213-5912

Wing Locker
Auxiliary Fuel Tank
External Rudder Gust Lock

**INTERIOR:** Replaced in 1999

Executive 7 Passenger
Freon Air Conditioning
White Sand Leather Club Seating
Sheepskin Covered Crew Seats
Decorative Upper Side Panels
Wood Side Panel Trim

**EXTERIOR:** 

White w/ Red, Dark Blue & Light Blue Stripes

Cream Velour Headliner
Napoleon Blue Carpeting
Dark Wood Executive Folding Tables
Aft Storage Shelf
Padded Belted Aft Lav