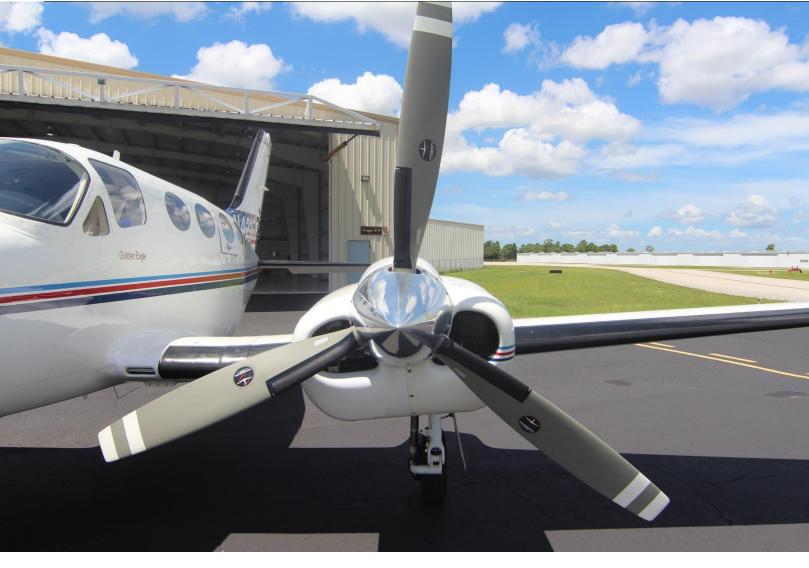

**PROPS:** McCauley 3-Blade (Installed 2016) w/ Prop Synch

Left Right

83.7 TTSN 83.7 TTSN