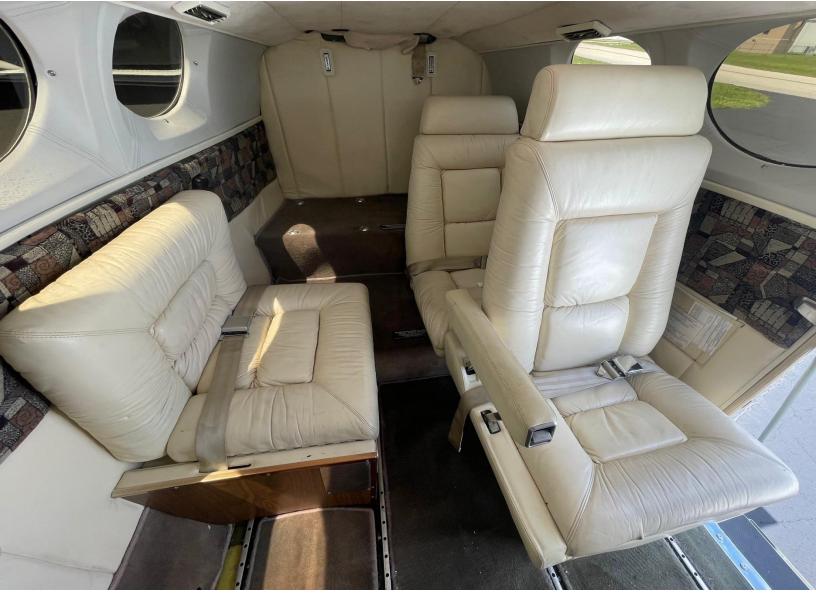

#### AVAILABLE IMMEDIATELY, MAKE OFFER, CONTACT DANIEL GRAHAM (205)-213-5912

Wing Locker
Auxiliary Fuel Tank
External Rudder Gust Lock

**INTERIOR:** Replaced in 1999

Executive 7 Passenger
Freon Air Conditioning
White Sand Leather Club Seating
Sheepskin Covered Crew Seats
Decorative Upper Side Panels
Wood Side Panel Trim

**EXTERIOR:** 

White w/ Red, Dark Blue & Light Blue Stripes

Cream Velour Headliner
Napoleon Blue Carpeting
Dark Wood Executive Folding Tables
Aft Storage Shelf
Padded Belted Aft Lav