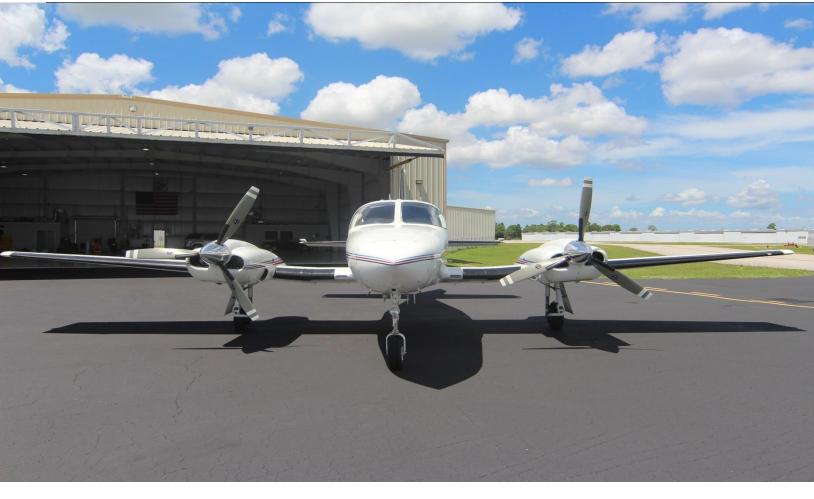

**PROPS:** McCauley 3-Blade (Installed 2016) w/ Prop Synch

Left Right

83.7 TTSN 83.7 TTSN