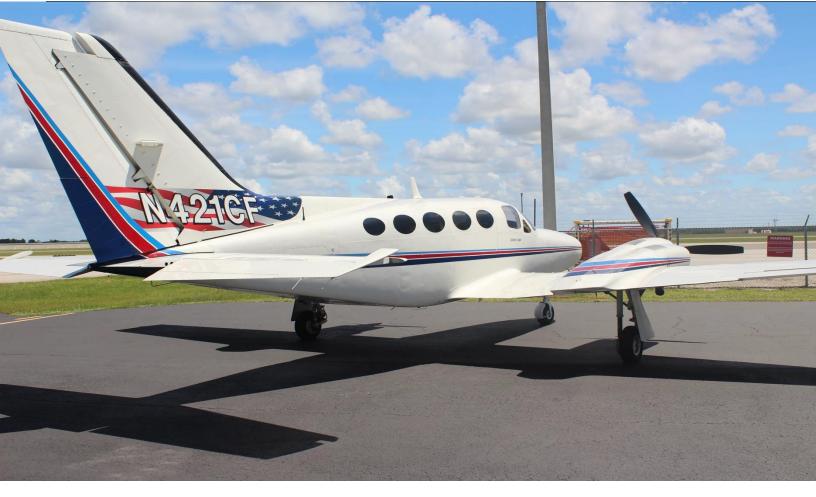

#### 1985 CESSNA 421C GOLDEN EAGLE

Serial Number: 421C-1806 Registration: N421CF

**EXTERIOR:** 

White w/ Red, Dark Blue & Light Blue Stripes

Cream Velour Headliner
Napoleon Blue Carpeting
Dark Wood Executive Folding Tables
Aft Storage Shelf
Padded Belted Aft Lav