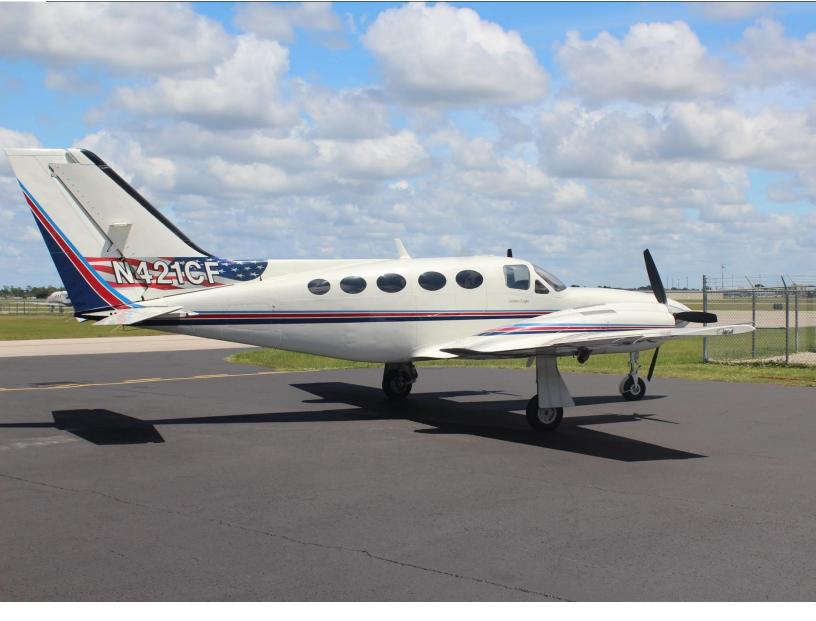

#### 1985 CESSNA 421C GOLDEN EAGLE

Serial Number: 421C-1806 Registration: N421CF

**EXTERIOR:** 

White w/ Red, Dark Blue & Light Blue Stripes

Cream Velour Headliner
Napoleon Blue Carpeting
Dark Wood Executive Folding Tables
Aft Storage Shelf
Padded Belted Aft Lav