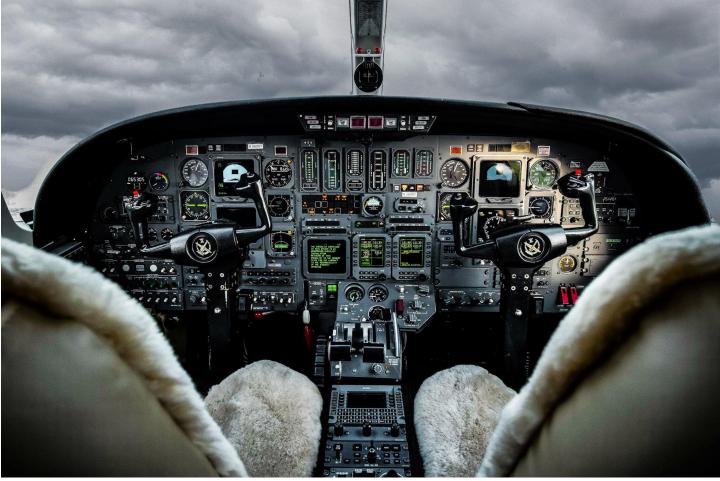

# AVIONICS: ADSB

Honeywell Primus II Avionics Package F/DIR: Honeywell FZ-500 Radar: Honeywell Primus 650 Color Navs: Dual Honeywell NV-850 FMS.: Universal UNS-1K+ w/ GPS ADF: Honeywell DF-850 Hi Freq: King KTR-953 FDR: Fairchild F1000 TCAS: Honeywell CAS-67A TCAS II w/change 7

EFIS: Honeywell ED-600 4 Tube AP: Honeywell SPZ 500 Comms: Dual Honeywell Primus XC-850 Radio Altimeter: Collins ALT-55B DME: Dual Honeywell DM-850 Garmin GTX3000 Transponders CVR: Universal CVR-30B TAWS: Honeywell Mark VI EGPWS Artex C406-2 ELT

Honeywell AZ-252 Air Data Computers Angle of Attack Indicator RVSM Overwater Life Vests