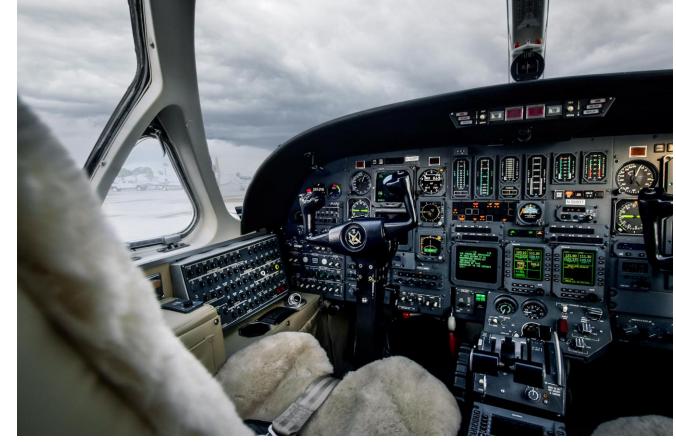

# AVIONICS: ADSB

Honeywell Primus II Avionics Package F/DIR: Honeywell FZ-500 Radar: Honeywell Primus 650 Color Navs: Dual Honeywell NV-850 FMS.: Universal UNS-1K+ w/ GPS ADF: Honeywell DF-850 Hi Freq: King KTR-953 FDR: Fairchild F1000 TCAS: Honeywell CAS-67A TCAS II w/change 7

EFIS: Honeywell ED-600 4 Tube AP: Honeywell SPZ 500 Comms: Dual Honeywell Primus XC-850 Radio Altimeter: Collins ALT-55B DME: Dual Honeywell DM-850 Garmin GTX3000 Transponders CVR: Universal CVR-30B TAWS: Honeywell Mark VI EGPWS Artex C406-2 ELT

Honeywell AZ-252 Air Data Computers Angle of Attack Indicator RVSM Overwater Life Vests