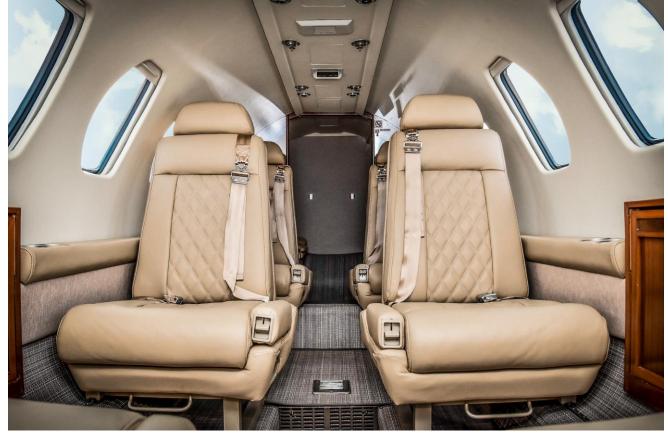

#### **INTERIOR**:

New 2022 Seven Passenger Interior Featuring a Mid-Cabin Configuration with Seven Pedestal Seats, Two Seats have Optional Floor Tracking all in Tan Leather, Executive Writing Tables with Leather Inserts, Tan Ultra Suede Headliner, Ultra Suede Side Walls, Light Brown Flooring, Brushed Aluminum Hardware, LS Refreshment Center in Gloss Mahogany Laminate, Aft Dividers, Belted Lavatory.