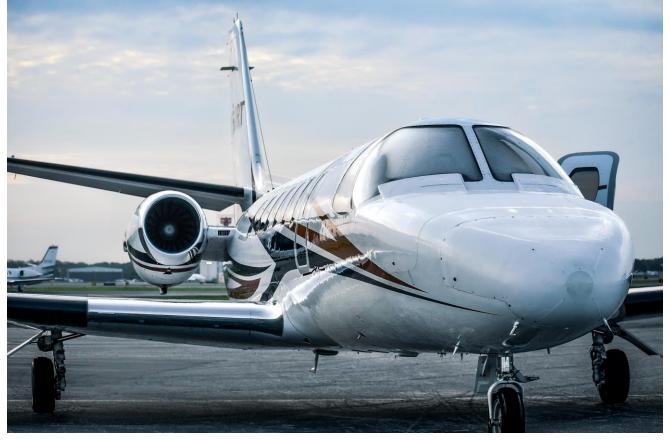

#### **EXTERIOR:**

Overall Matterhorn White with Copper Sand and Amazon Blue Accent Striping.

1991 CITATION V Serial Number: 560-0125 Registration: N560RT