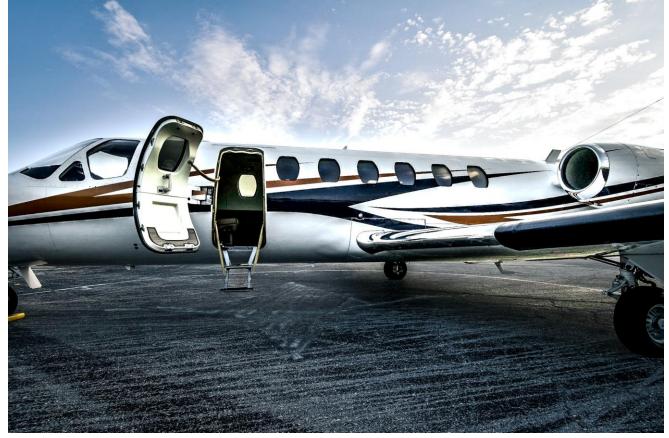

#### **INTERIOR**:

New 2022 Seven Passenger Interior Featuring a Mid-Cabin Configuration with Seven Pedestal Seats, Two Seats have Optional Floor Tracking all in Tan Leather, Executive Writing Tables with Leather Inserts, Tan Ultra Suede Headliner, Ultra Suede Side Walls, Light Brown Flooring, Brushed Aluminum Hardware, LS Refreshment Center in Gloss Mahogany Laminate, Aft Dividers, Belted Lavatory.