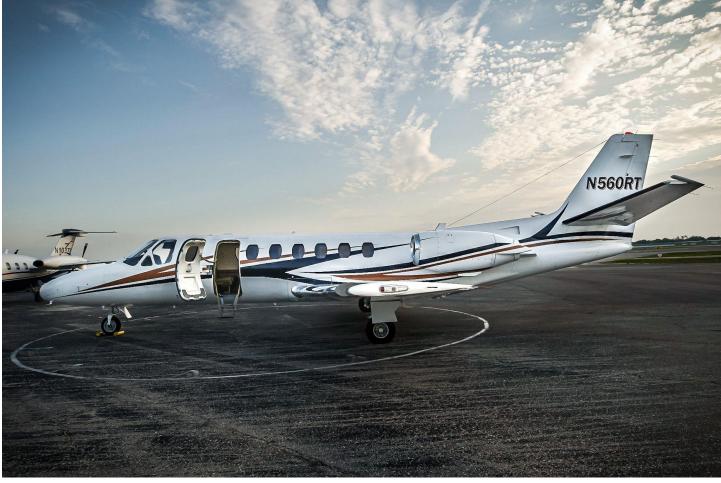

#### **EXTERIOR:**

Overall Matterhorn White with Copper Sand and Amazon Blue Accent Striping.

1991 CITATION V Serial Number: 560-0125 Registration: N560RT