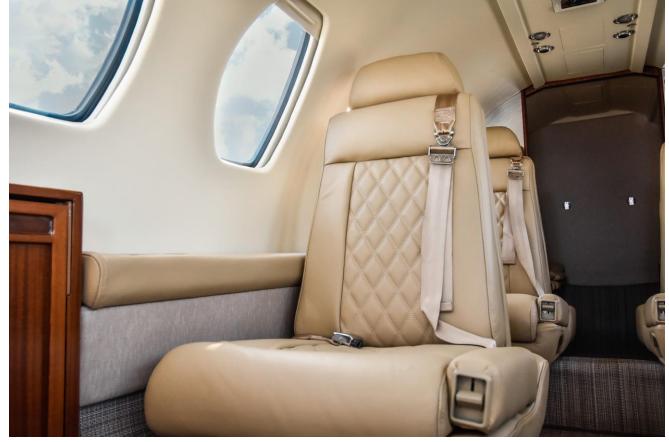

#### **INTERIOR**:

New 2022 Seven Passenger Interior Featuring a Mid-Cabin Configuration with Seven Pedestal Seats, Two Seats have Optional Floor Tracking all in Tan Leather, Executive Writing Tables with Leather Inserts, Tan Ultra Suede Headliner, Ultra Suede Side Walls, Light Brown Flooring, Brushed Aluminum Hardware, LS Refreshment Center in Gloss Mahogany Laminate, Aft Dividers, Belted Lavatory.