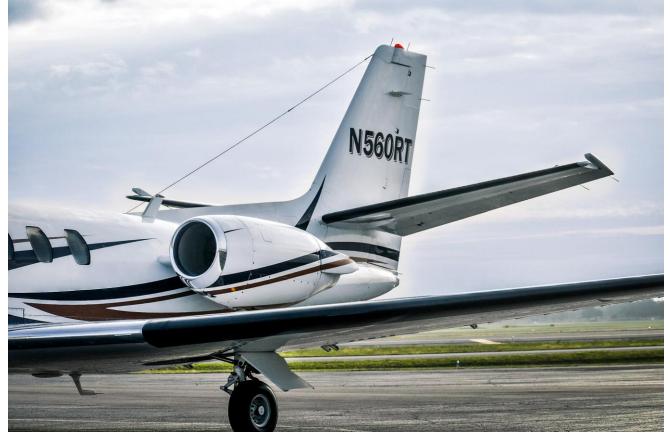

#### **EXTERIOR:**

Overall Matterhorn White with Copper Sand and Amazon Blue Accent Striping.