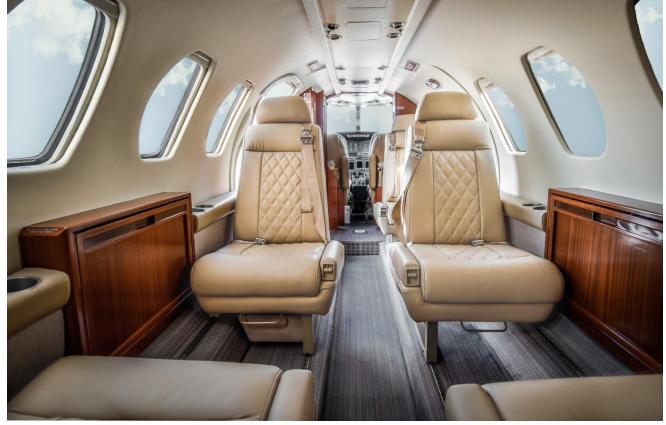

#### **INTERIOR**:

New 2022 Seven Passenger Interior Featuring a Mid-Cabin Configuration with Seven Pedestal Seats, Two Seats have Optional Floor Tracking all in Tan Leather, Executive Writing Tables with Leather Inserts, Tan Ultra Suede Headliner, Ultra Suede Side Walls, Light Brown Flooring, Brushed Aluminum Hardware, LS Refreshment Center in Gloss Mahogany Laminate, Aft Dividers, Belted Lavatory.