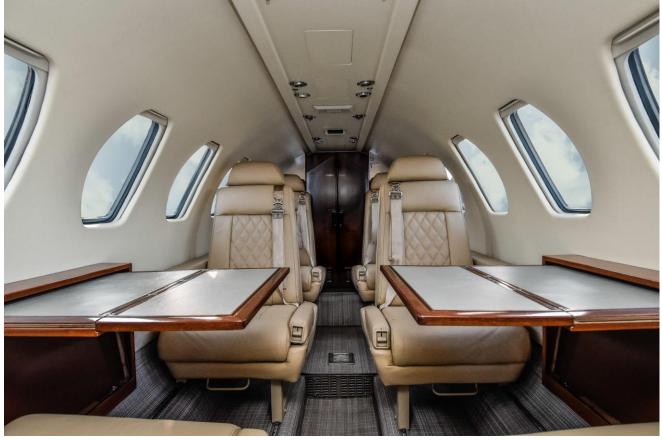

#### **INTERIOR**:

New 2022 Seven Passenger Interior Featuring a Mid-Cabin Configuration with Seven Pedestal Seats, Two Seats have Optional Floor Tracking all in Tan Leather, Executive Writing Tables with Leather Inserts, Tan Ultra Suede Headliner, Ultra Suede Side Walls, Light Brown Flooring, Brushed Aluminum Hardware, LS Refreshment Center in Gloss Mahogany Laminate, Aft Dividers, Belted Lavatory.