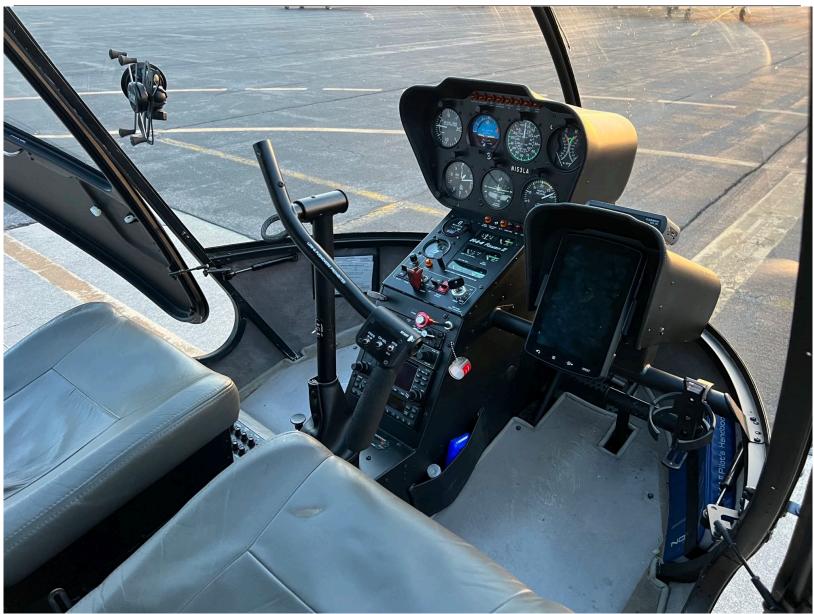

## **AVIONICS:**

Garmin GNC-420 GPS/COM Garmin 796 (Pilot Console)

Garmin GTX-330 Transponder