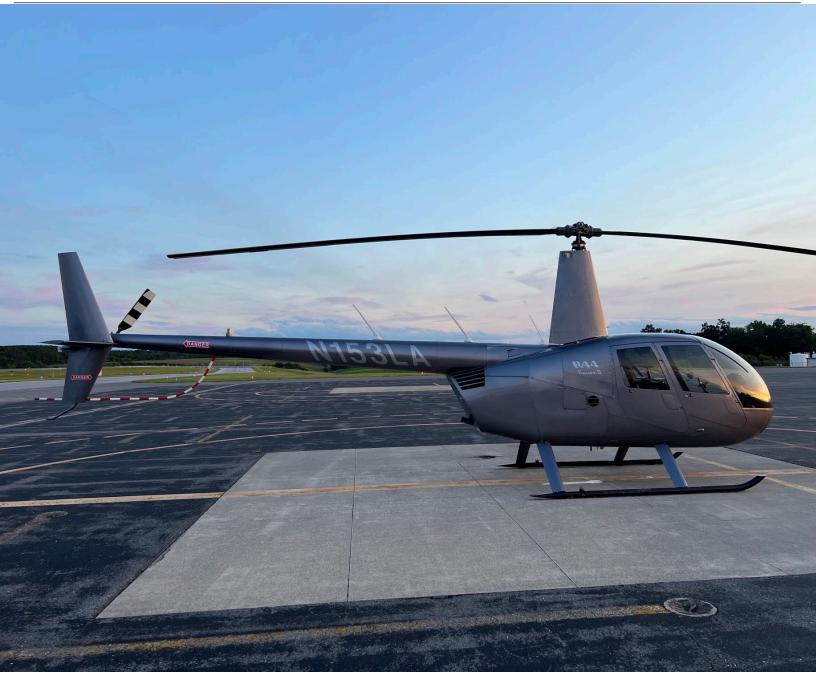

2013 Robinson R44 Raven II Serial Number: 13422 N153LA

# **EXTERIOR:**

Metallic Gray

AVAILABLE IMMEDIATELY, MAKE OFFER, CONTACT HEATH OWENS (270)635-1254