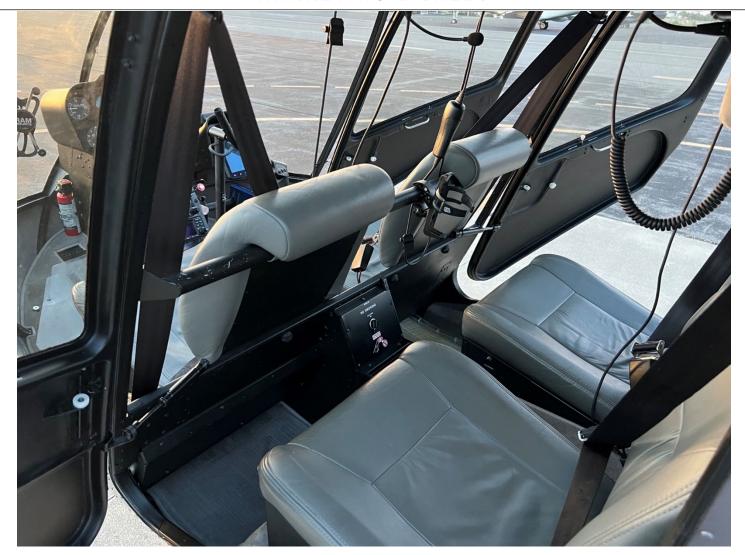

## **INTERIOR:**

1 Crew 3 Passenger Configuration Two forward facing aft seats, Two forward facing front seats Gray Leather Seating