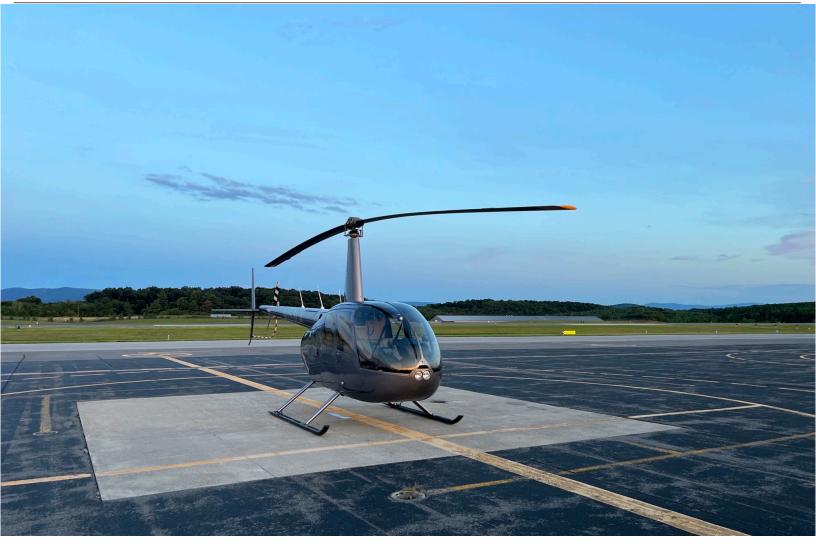

2013 Robinson R44 Raven II Serial Number: 13422 N153LA

# **EXTERIOR:**

Metallic Gray

AVAILABLE IMMEDIATELY, MAKE OFFER, CONTACT HEATH OWENS (270)635-1254