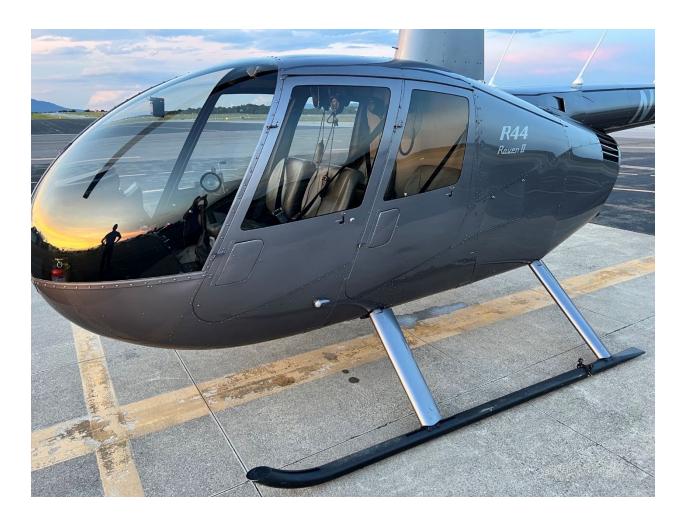

# **EXTERIOR:**

Metallic Gray

AVAILABLE IMMEDIATELY, MAKE OFFER, CONTACT HEATH OWENS (270)635-1254