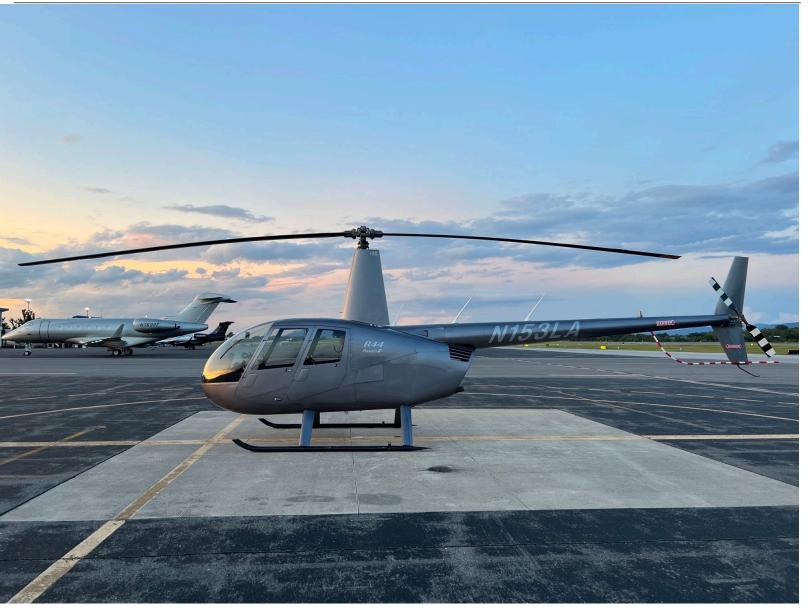

2013 Robinson R44 Raven II Serial Number: 13422 N153LA

# **EXTERIOR:**

Metallic Gray

AVAILABLE IMMEDIATELY, MAKE OFFER, CONTACT HEATH OWENS (270)635-1254