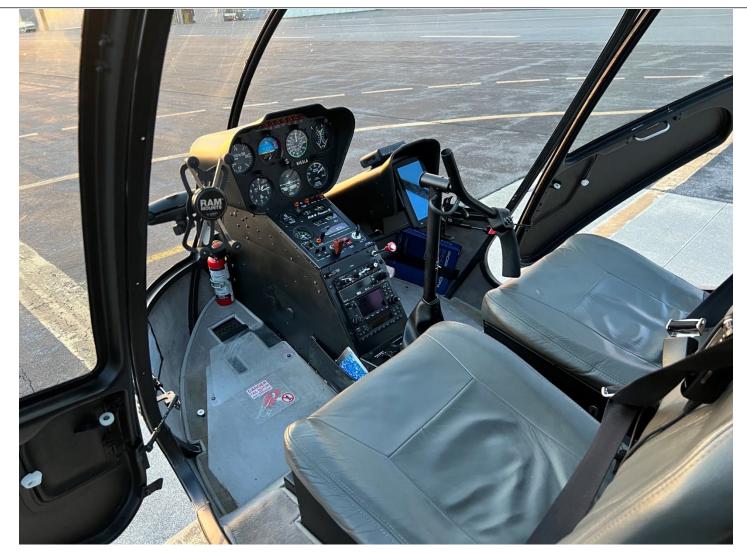

## **INTERIOR:**

1 Crew 3 Passenger Configuration Two forward facing aft seats, Two forward facing front seats Gray Leather Seating