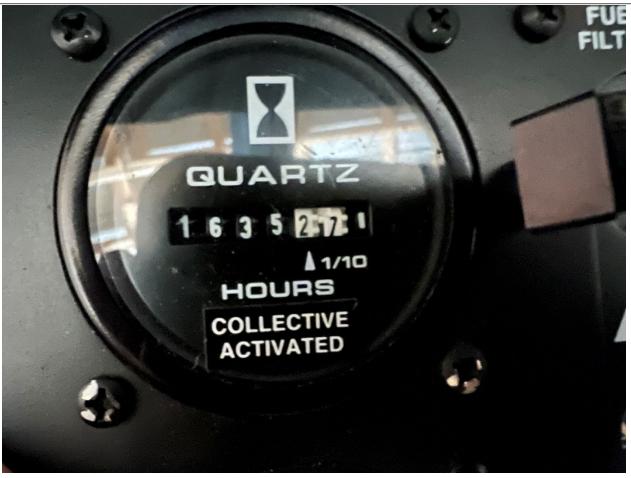

## **AIRFRAME:**

1,655 Total Time Since New

ENGINES: Lycoming IO-540-AE1A5 – 2,200 TBO

1,655 Total Time Since New

ROTORS: 2-Blade (2200 Hours or 12 Years)

1,655/9 years TTSN Blade 1 and 2