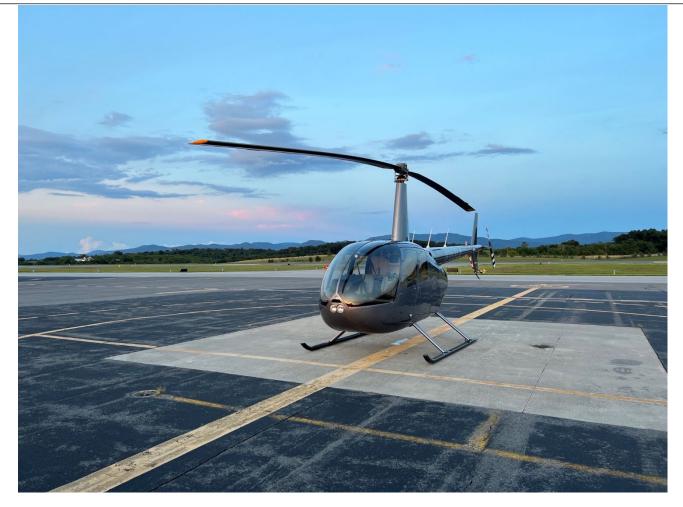

2013 Robinson R44 Raven II Serial Number: 13422 N153LA

# **EXTERIOR:**

Metallic Gray

AVAILABLE IMMEDIATELY, MAKE OFFER, CONTACT HEATH OWENS (270)635-1254