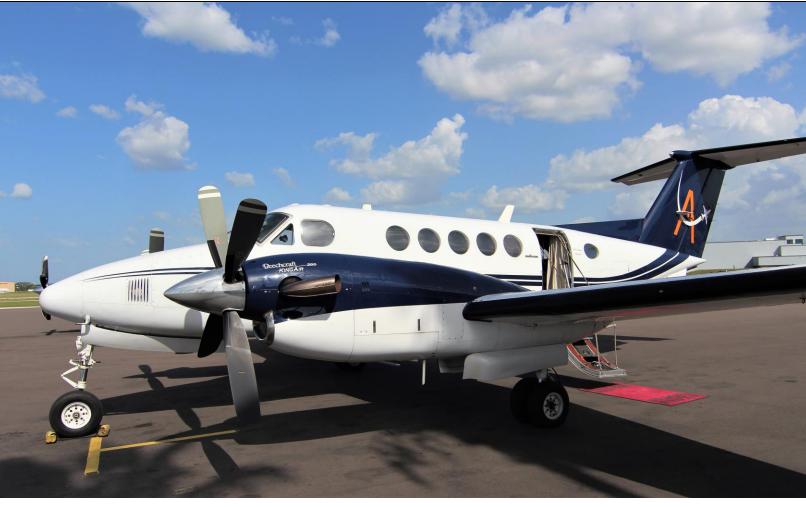

## 1979 BEECHCRAFT KING AIR 200

Serial Number: BB-454 Registration Number: N970KR

**AIRFRAME:** 

10,190 Hours Total Time

**ENGINES**: Pratt & Whitney PT6A-41 – Enrolled on MORE Program w/ 8,000 TBO

Left SN: PCER0001 Right SN: PCE80478

Raisbeck Epic Gold Package

High Flotation Gear

Aviadesign Spar Strap

Frakes Exhaust Stacks

4-Blade Quiet Turbofan Props Smart Start Kit

Ram Air Recovery
30000-Cycle PT Discs
Enhanced Performance Leading Edges
Air Conditioning PC Board

Dual Aft Body Strakes & Fully-Enclosed Main Landing Aft Evaporator & Fan

Gear Doors Medeco Locks

**INTERIOR:** 

2+7 Executive Configuration

4-place Club

Belted Lav

**EXTERIOR:** 

Overall Matterhorn White Base with Midnight Blue, Stars & Stripes. Blue Accent Stripes.