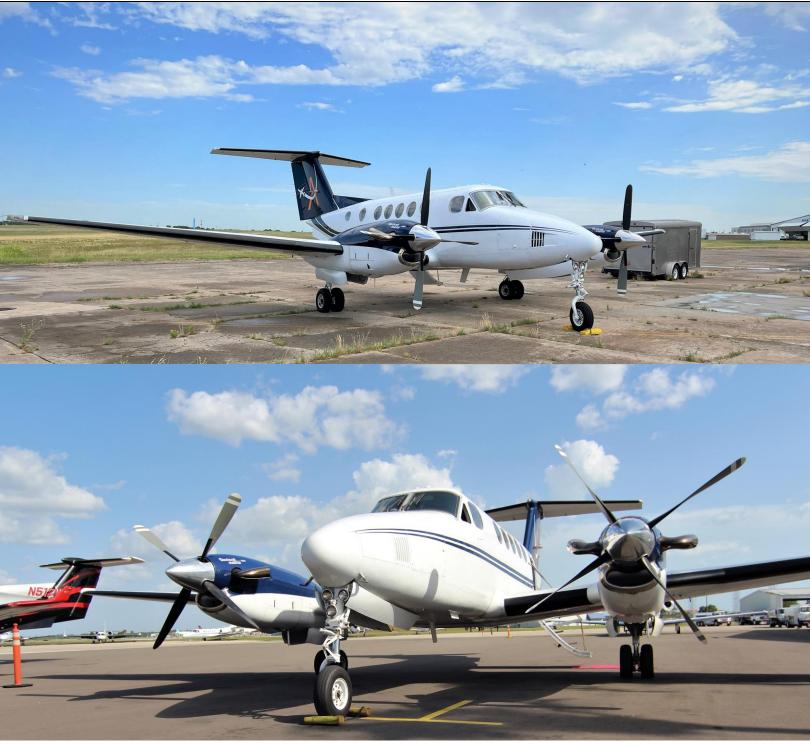

## 1979 BEECHCRAFT KING AIR 200

Serial Number: BB-454 Registration Number: N970KR

**AIRFRAME:** 

10,190 Hours Total Time

**ENGINES**: Pratt & Whitney PT6A-41 – Enrolled on MORE Program w/ 8,000 TBO

Left SN: PCER0001 Right SN: PCE80478

Raisbeck Epic Gold Package

High Flotation Gear

Aviadesign Spar Strap

Frakes Exhaust Stacks

4-Blade Quiet Turbofan Props Smart Start Kit

Ram Air Recovery
30000-Cycle PT Discs
Enhanced Performance Leading Edges
Air Conditioning PC Board

Dual Aft Body Strakes & Fully-Enclosed Main Landing Aft Evaporator & Fan

Gear Doors Medeco Locks

**INTERIOR:** 

2+7 Executive Configuration

4-place Club

Belted Lav

**EXTERIOR:** 

Overall Matterhorn White Base with Midnight Blue, Stars & Stripes. Blue Accent Stripes.

**MAINTENANCE:** 

Phase 1-4 Completed (7/22)

Part 135 Conformity Recently Performed

Gear Overhaul Completed (7/22)

Specifications and descriptions are provided as introductory information. They do not constitute representations or warranties of International Aircraft Marketing & Sales. Accordingly, you should rely on your own inspection of the aircraft prior to making any purchase or offer to purchase.