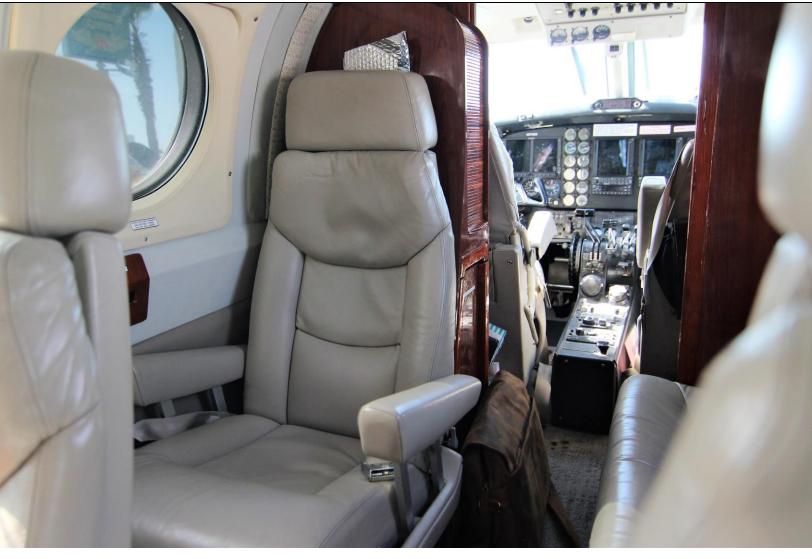

Dual Aft Body Strakes & Fully-Enclosed Main Landing Aft Evaporator & Fan

Gear Doors Medeco Locks

**INTERIOR:** 

2+7 Executive Configuration

4-place Club

Belted Lav

**EXTERIOR:** 

Overall Matterhorn White Base with Midnight Blue, Stars & Stripes. Blue Accent Stripes.