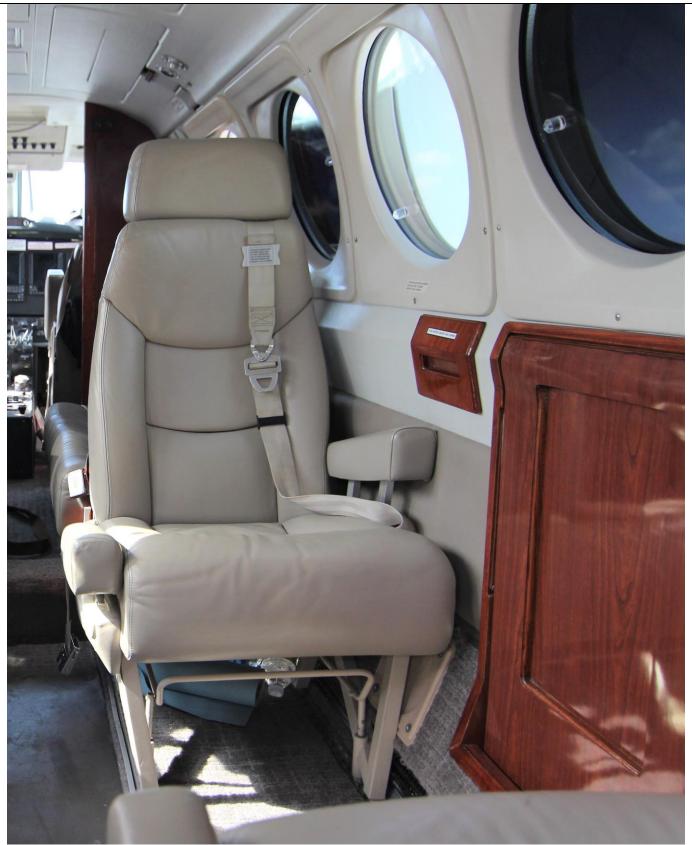

Dual Aft Body Strakes & Fully-Enclosed Main Landing Aft Evaporator & Fan

Gear Doors Medeco Locks

**INTERIOR:** 

2+7 Executive Configuration

4-place Club

Belted Lav

**EXTERIOR:** 

Overall Matterhorn White Base with Midnight Blue, Stars & Stripes. Blue Accent Stripes.