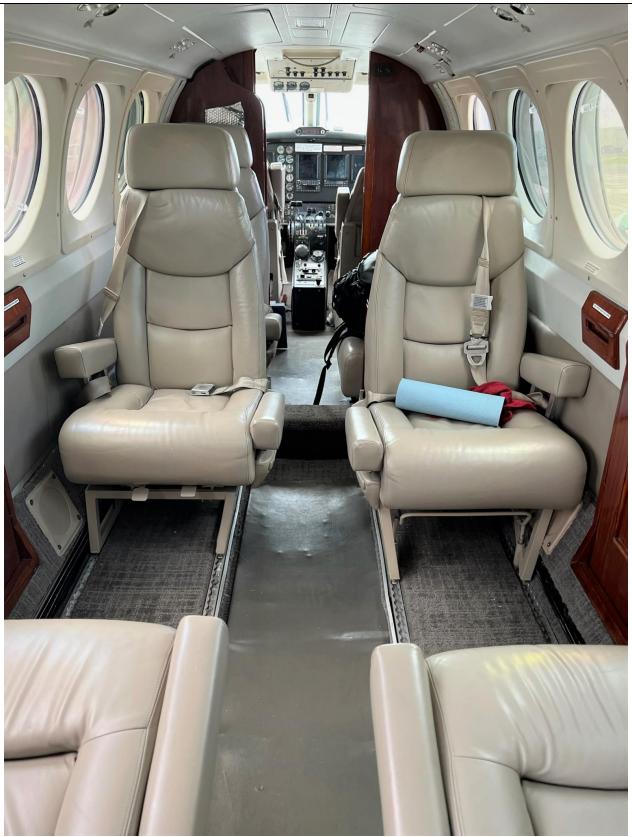

Dual Aft Body Strakes & Fully-Enclosed Main Landing Aft Evaporator & Fan

Gear Doors Medeco Locks

**INTERIOR:** 

2+7 Executive Configuration

4-place Club

Belted Lav

**EXTERIOR:** 

Overall Matterhorn White Base with Midnight Blue, Stars & Stripes. Blue Accent Stripes.