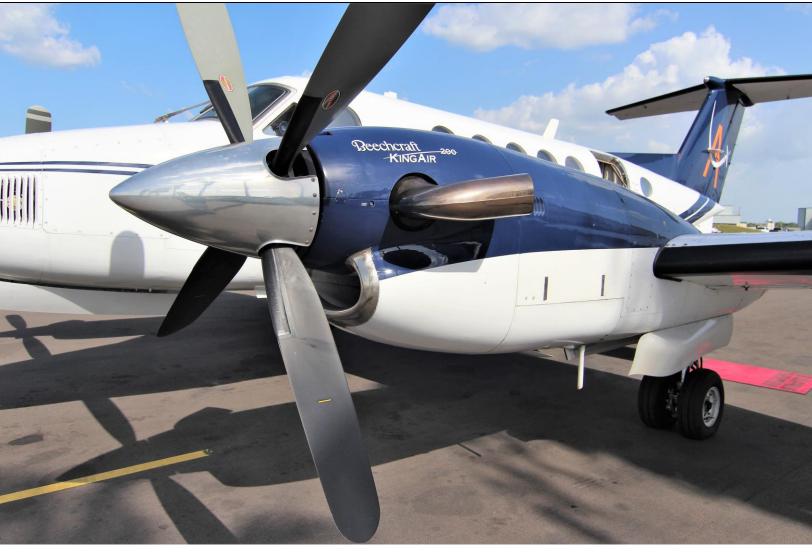

## 1979 BEECHCRAFT KING AIR 200

Serial Number: BB-454 Registration Number: N970KR

**AIRFRAME:** 

10,190 Hours Total Time

**ENGINES**: Pratt & Whitney PT6A-41 – Enrolled on MORE Program w/ 8,000 TBO

Left SN: PCER0001 Right SN: PCE80478

355 SMOH 3,215 SMOH

**PROPS:** 

Left Right

15 SMOH 15 SMOH

**AVIONICS:** 

Dual Garmin G600 EFIS Collins ALT-55

Dual Garmin GTN-750W Honeywell KPG-560 EGPWS

Dual Garmin 345 Transponders Garmin GTS-800

Raisbeck Epic Gold Package

High Flotation Gear

Aviadesign Spar Strap

Frakes Exhaust Stacks

4-Blade Quiet Turbofan Props Smart Start Kit

Ram Air Recovery
30000-Cycle PT Discs
Enhanced Performance Leading Edges
Air Conditioning PC Board