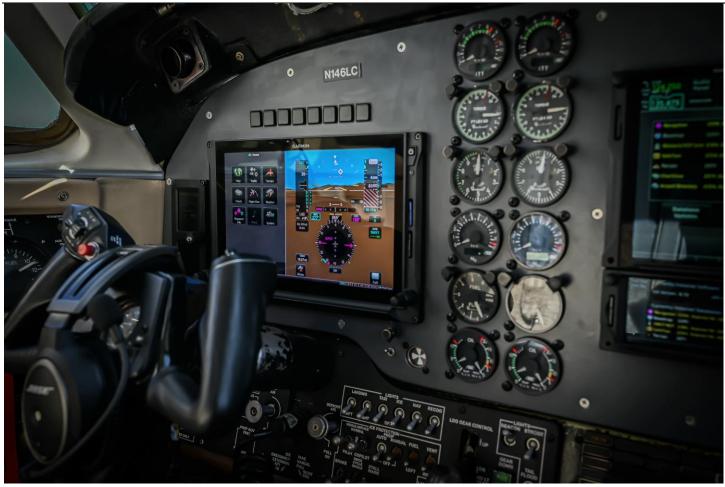

## AVIONICS: Dual Garmin G600TXi, GTN-650/750 Stack

ADAHRS/ADHRS: ADAHRS ADF: Collins ADF-60A Communication Radios: Garmin GTN-650; GTN-750 DME: Collins DME-40 EFIS: Dual Garmin G600TXi 2-tube 10.6-inch

## **ADDITIONAL:**

Raisbeck 4-Blade Quiet Turbofan Props Ram Air Recovery Enhanced Performance Leading Edges GPS: Garmin GTN-650; Garmin GTN-750 Navigation Radios: Garmin GTN-650; GTN-750 Transponder: Garmin GTX-335R; GTX-345R Weather Radar: Bendix/King ART-2000