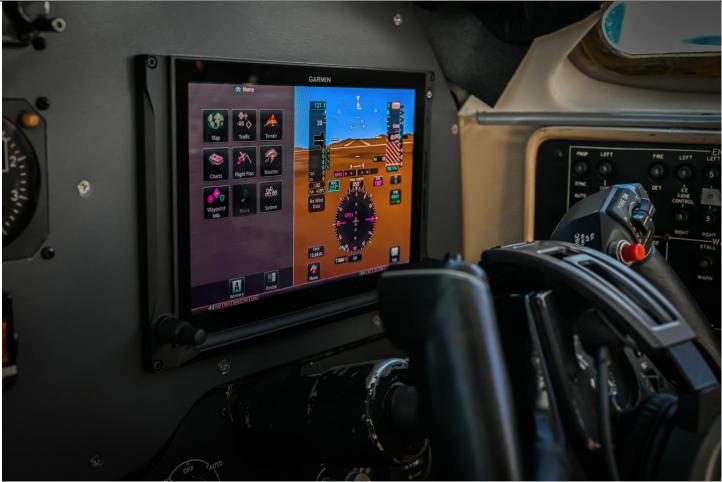

## AVIONICS: Dual Garmin G600TXi, GTN-650/750 Stack

ADAHRS/ADHRS: ADAHRS ADF: Collins ADF-60A Communication Radios: Garmin GTN-650; GTN-750 DME: Collins DME-40 EFIS: Dual Garmin G600TXi 2-tube 10.6-inch