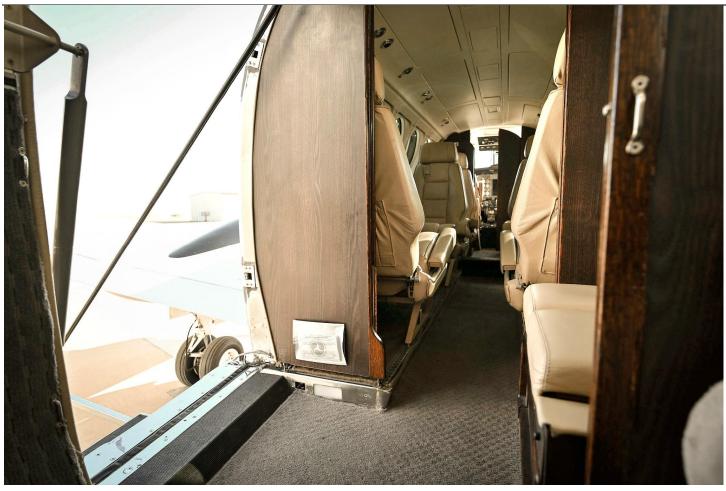

Dual Aft Body Strakes Fully Enclosed Main Landing Gear Doors

**EXTERIOR:** (New Exterior 2020) White W/Black & Tan Trim

INTERIOR: (Interior Completed, 2020) Executive Interior: 4-Place Club, Single Seat, Two Place Divan, and Belted Lav (8-Pax) Ivory Leather Interior Dark Wood Cabinetry Forward Galley Refreshment Center