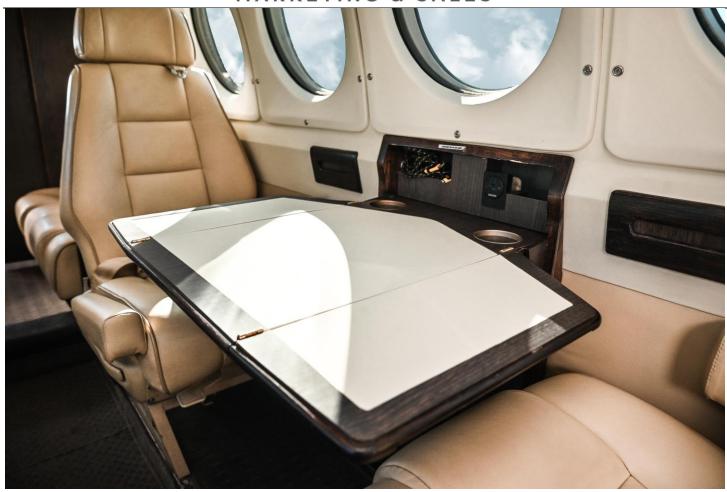

Dual Aft Body Strakes Fully Enclosed Main Landing Gear Doors

**EXTERIOR:** (New Exterior 2020) White W/Black & Tan Trim

INTERIOR: (Interior Completed, 2020) Executive Interior: 4-Place Club, Single Seat, Two Place Divan, and Belted Lav (8-Pax) Ivory Leather Interior Dark Wood Cabinetry Forward Galley Refreshment Center