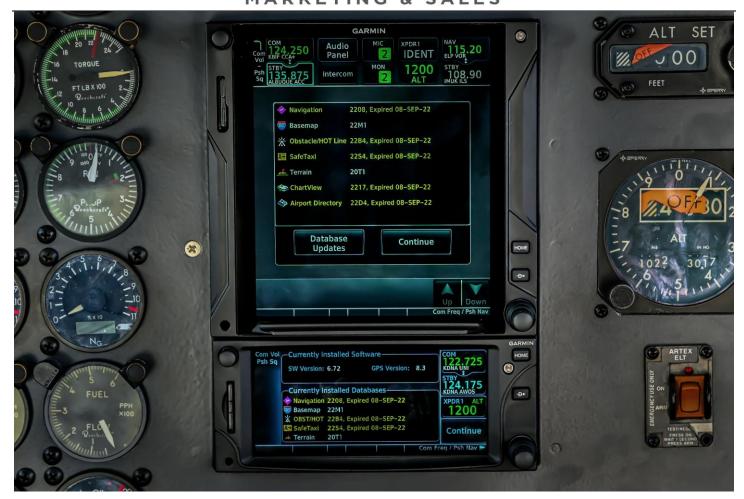

## AVIONICS: Dual Garmin G600TXi, GTN-650/750 Stack

ADAHRS/ADHRS: ADAHRS ADF: Collins ADF-60A Communication Radios: Garmin GTN-650; GTN-750 DME: Collins DME-40 EFIS: Dual Garmin G600TXi 2-tube 10.6-inch

## **ADDITIONAL:**

Raisbeck 4-Blade Quiet Turbofan Props Ram Air Recovery Enhanced Performance Leading Edges GPS: Garmin GTN-650; Garmin GTN-750 Navigation Radios: Garmin GTN-650; GTN-750 Transponder: Garmin GTX-335R; GTX-345R Weather Radar: Bendix/King ART-2000