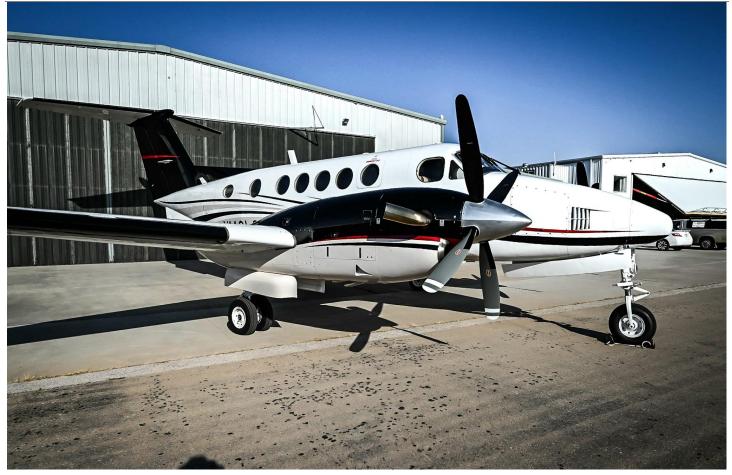

## 1982 KING AIR B200 Registration: N146LC Serial Number: BB-1046 KDNA/Dona Ana County Airport, Santa Teresa, NM

Dual Aft Body Strakes Fully Enclosed Main Landing Gear Doors

**EXTERIOR:** (New Exterior 2020) White W/Black & Tan Trim

INTERIOR: (Interior Completed, 2020) Executive Interior: 4-Place Club, Single Seat, Two Place Divan, and Belted Lav (8-Pax) Ivory Leather Interior Dark Wood Cabinetry Forward Galley Refreshment Center