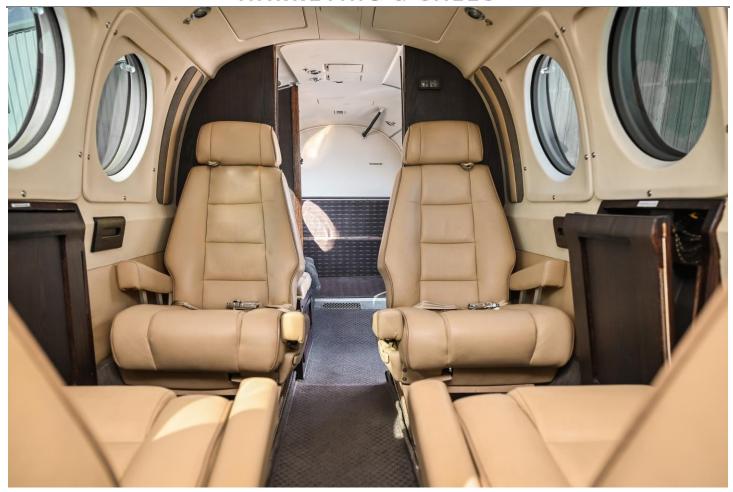

Dual Aft Body Strakes Fully Enclosed Main Landing Gear Doors

**EXTERIOR:** (New Exterior 2020) White W/Black & Tan Trim

INTERIOR: (Interior Completed, 2020) Executive Interior: 4-Place Club, Single Seat, Two Place Divan, and Belted Lav (8-Pax) Ivory Leather Interior Dark Wood Cabinetry Forward Galley Refreshment Center