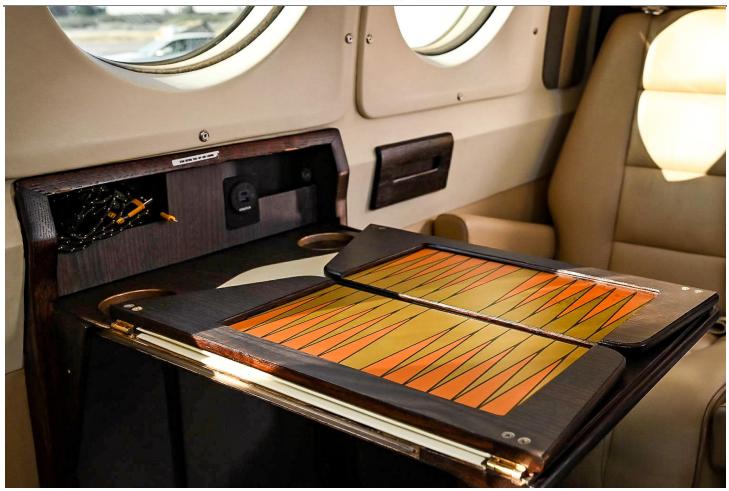

Dual Aft Body Strakes Fully Enclosed Main Landing Gear Doors

**EXTERIOR:** (New Exterior 2020) White W/Black & Tan Trim

INTERIOR: (Interior Completed, 2020) Executive Interior: 4-Place Club, Single Seat, Two Place Divan, and Belted Lav (8-Pax) Ivory Leather Interior Dark Wood Cabinetry Forward Galley Refreshment Center