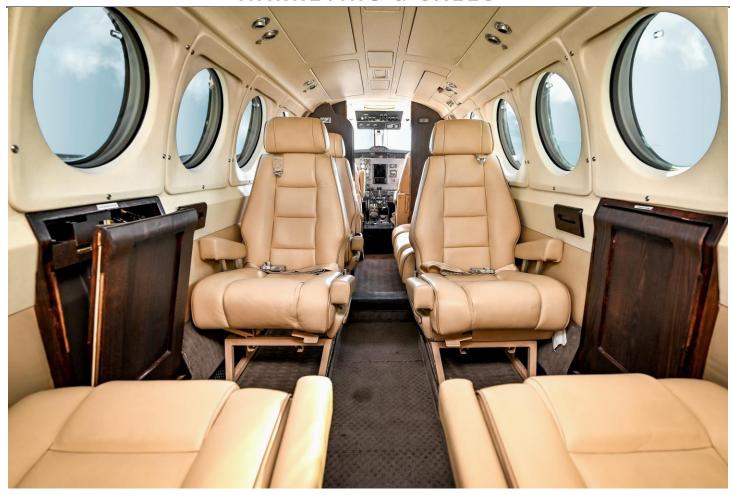

Dual Aft Body Strakes Fully Enclosed Main Landing Gear Doors

**EXTERIOR:** (New Exterior 2020) White W/Black & Tan Trim

INTERIOR: (Interior Completed, 2020) Executive Interior: 4-Place Club, Single Seat, Two Place Divan, and Belted Lav (8-Pax) Ivory Leather Interior Dark Wood Cabinetry Forward Galley Refreshment Center