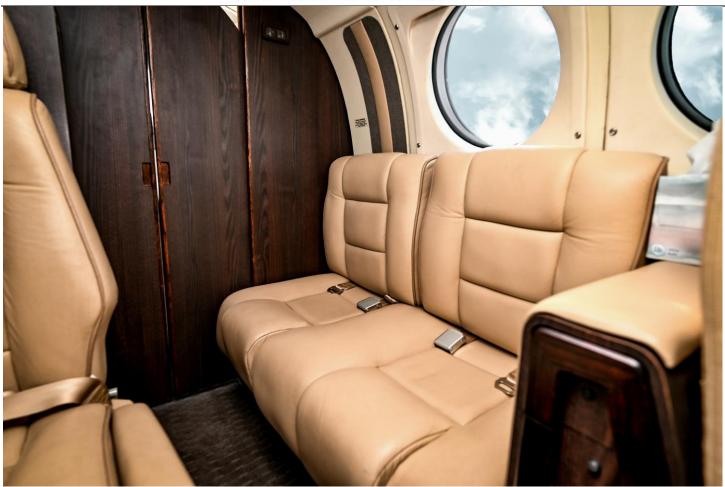

Dual Aft Body Strakes Fully Enclosed Main Landing Gear Doors

**EXTERIOR:** (New Exterior 2020) White W/Black & Tan Trim

INTERIOR: (Interior Completed, 2020) Executive Interior: 4-Place Club, Single Seat, Two Place Divan, and Belted Lav (8-Pax) Ivory Leather Interior Dark Wood Cabinetry Forward Galley Refreshment Center