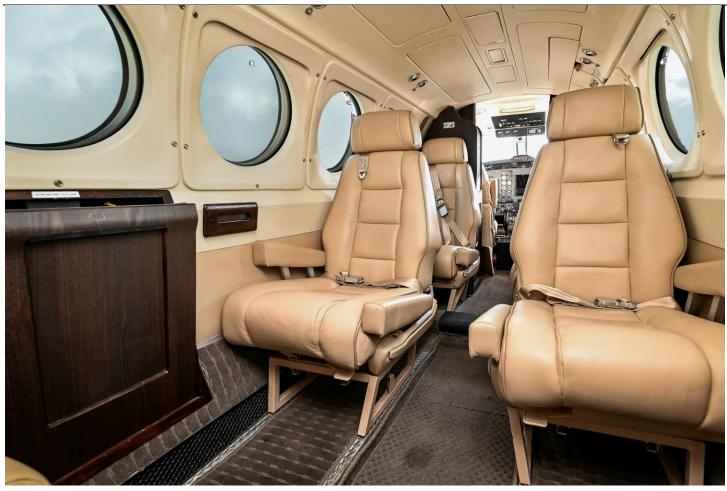

Dual Aft Body Strakes Fully Enclosed Main Landing Gear Doors

**EXTERIOR:** (New Exterior 2020) White W/Black & Tan Trim

INTERIOR: (Interior Completed, 2020) Executive Interior: 4-Place Club, Single Seat, Two Place Divan, and Belted Lav (8-Pax) Ivory Leather Interior Dark Wood Cabinetry Forward Galley Refreshment Center