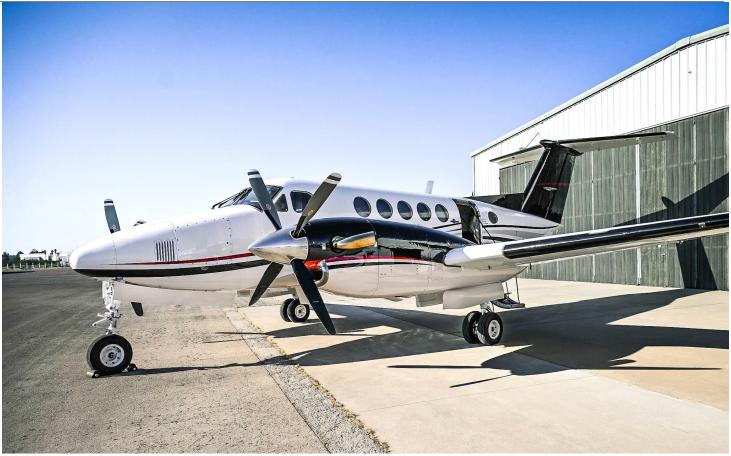

## 1982 KING AIR B200 Registration: N146LC Serial Number: BB-1046 KDNA/Dona Ana County Airport, Santa Teresa, NM

Dual Aft Body Strakes Fully Enclosed Main Landing Gear Doors

**EXTERIOR:** (New Exterior 2020) White W/Black & Tan Trim

INTERIOR: (Interior Completed, 2020) Executive Interior: 4-Place Club, Single Seat, Two Place Divan, and Belted Lav (8-Pax) Ivory Leather Interior Dark Wood Cabinetry Forward Galley Refreshment Center