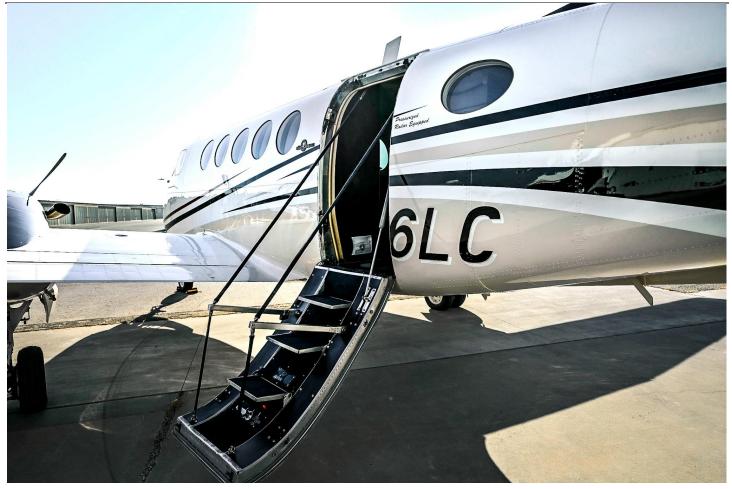

Dual Aft Body Strakes Fully Enclosed Main Landing Gear Doors

**EXTERIOR:** (New Exterior 2020) White W/Black & Tan Trim

INTERIOR: (Interior Completed, 2020) Executive Interior: 4-Place Club, Single Seat, Two Place Divan, and Belted Lav (8-Pax) Ivory Leather Interior Dark Wood Cabinetry Forward Galley Refreshment Center