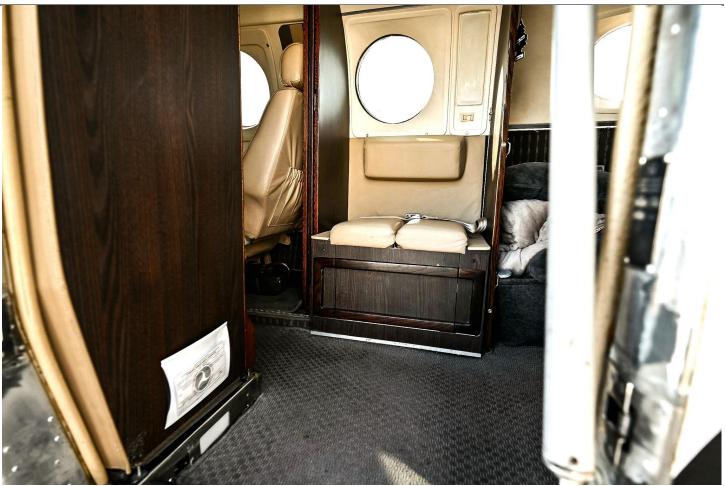

Dual Aft Body Strakes Fully Enclosed Main Landing Gear Doors

**EXTERIOR:** (New Exterior 2020) White W/Black & Tan Trim

INTERIOR: (Interior Completed, 2020) Executive Interior: 4-Place Club, Single Seat, Two Place Divan, and Belted Lav (8-Pax) Ivory Leather Interior Dark Wood Cabinetry Forward Galley Refreshment Center