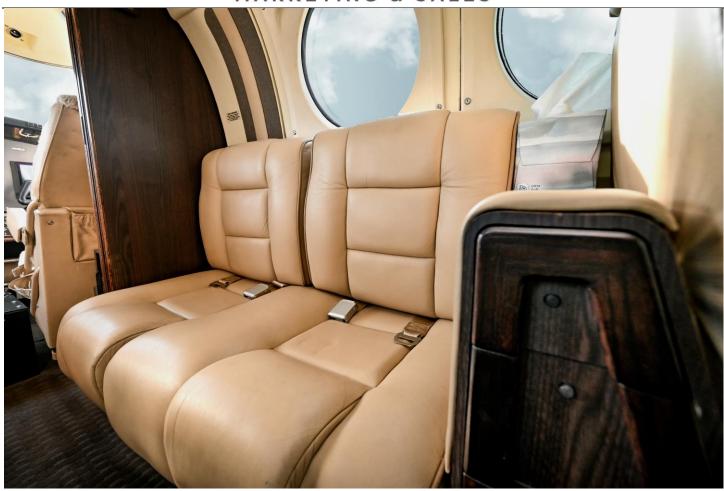

Dual Aft Body Strakes Fully Enclosed Main Landing Gear Doors

**EXTERIOR:** (New Exterior 2020) White W/Black & Tan Trim

INTERIOR: (Interior Completed, 2020) Executive Interior: 4-Place Club, Single Seat, Two Place Divan, and Belted Lav (8-Pax) Ivory Leather Interior Dark Wood Cabinetry Forward Galley Refreshment Center