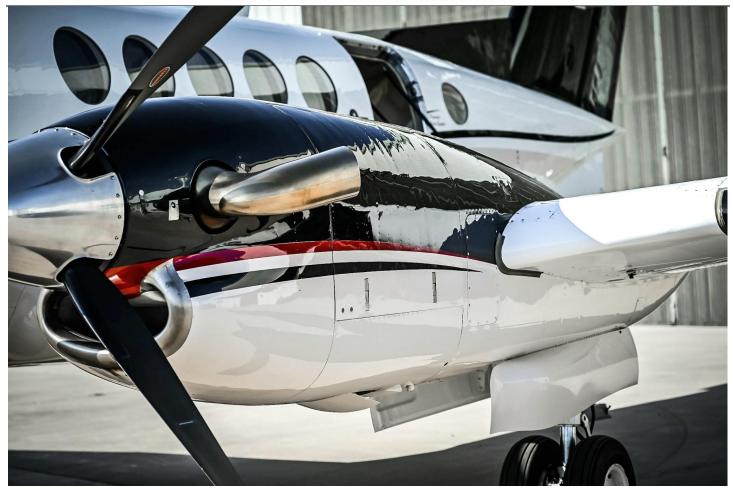

## AIRFRAME:

9,989 TTSN 10,909 CSN

ENGINE: Pratt & Whitney PT6A-52 (3,600 Hour TBO)Engine 1: PCERX0170Engine 2: PCERX01691,361 TSN1,361 TSN

**PROP:** Hartzell Raisbeck 4-Blade Quiet Turbofan Props (Overhauled March 2021)Propeller 1:Propeller 2:102 hours TSOH102 hours TSOH

Dual Aft Body Strakes Fully Enclosed Main Landing Gear Doors

**EXTERIOR:** (New Exterior 2020) White W/Black & Tan Trim

INTERIOR: (Interior Completed, 2020) Executive Interior: 4-Place Club, Single Seat, Two Place Divan, and Belted Lav (8-Pax) Ivory Leather Interior Dark Wood Cabinetry Forward Galley Refreshment Center