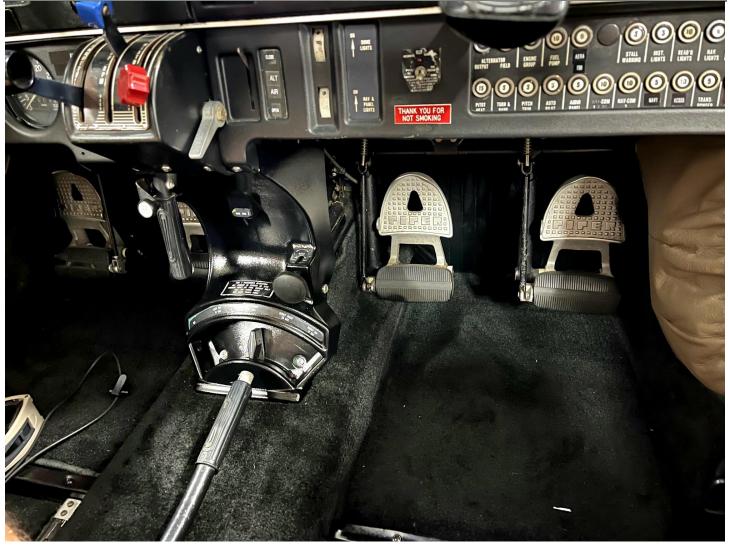

#### **ADDITIONAL:**

-Alt Disconnect

-Inflatable Door Seal-Pilot Window Vent-New Tires

-ADSB -6-Place Intercom -Traffic and Weather -Co-Pilot Brakes

-Electric Trim -Co-Pilot Push to Talk PTT

-AP Disconnect -GPS Steering