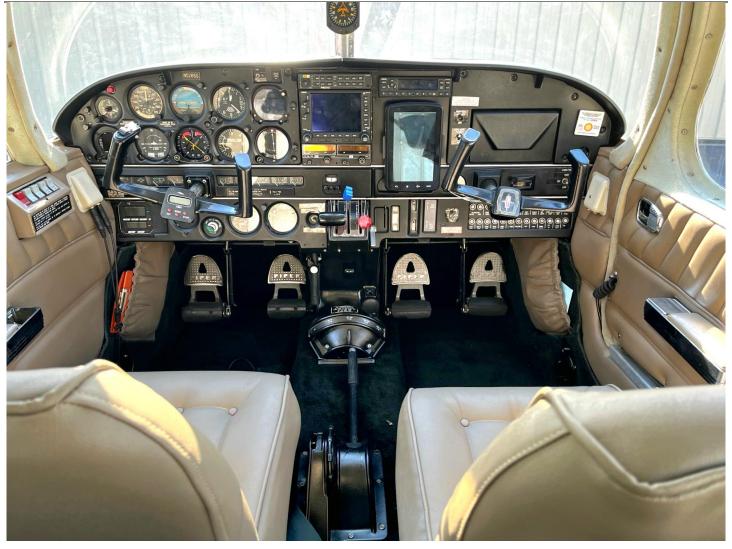

#### **AVIONICS:**

-STEC 60-2 Autopilot with Glideslope Coupling Garmin GNS-530W

- -Bennett WX 1000 Stormscope
- -PS Engineering PMA8000 Audio Panel
- -Garmin GTX 330ES (ADSB Transponder)
- -JP Instruments EDM-700 (Engine Analyzer)
- -Garmin Aera (Dash Mounted) 796 MFD
- -King KX-155 (NAV/COMS)
- -King KCS 55A Compass System (HIS)

**INTERIOR: Updated 2022 (7 Seats)** 

Black Carpet, Light Tan Interior, Aft Baggage Area

EXTERIOR: 2022, Overall White with Silver, Light Blue and Black Accents.

MAINTENANCE: Sold with a Fresh Annual Inspection and IFR Certifications.