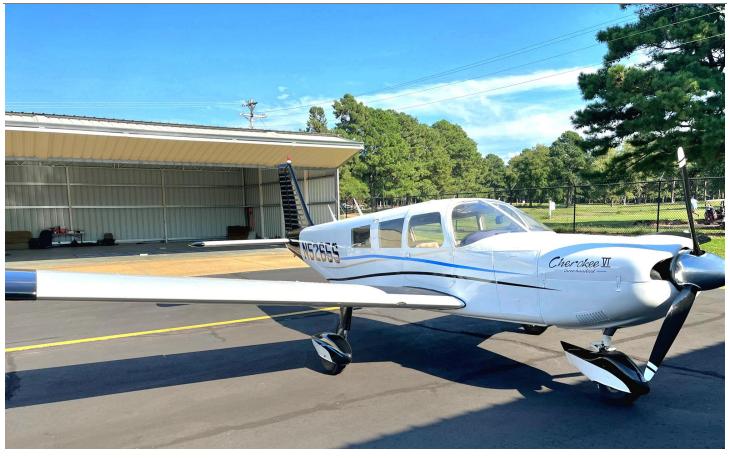

# 1971 Piper PA-32-300 Serial Number: 32-7140044 Registration: N5265S

**INTERIOR: Updated 2022 (7 Seats)** 

Black Carpet, Light Tan Interior, Aft Baggage Area

EXTERIOR: 2022, Overall White with Silver, Light Blue and Black Accents.

MAINTENANCE: Sold with a Fresh Annual Inspection and IFR Certifications.