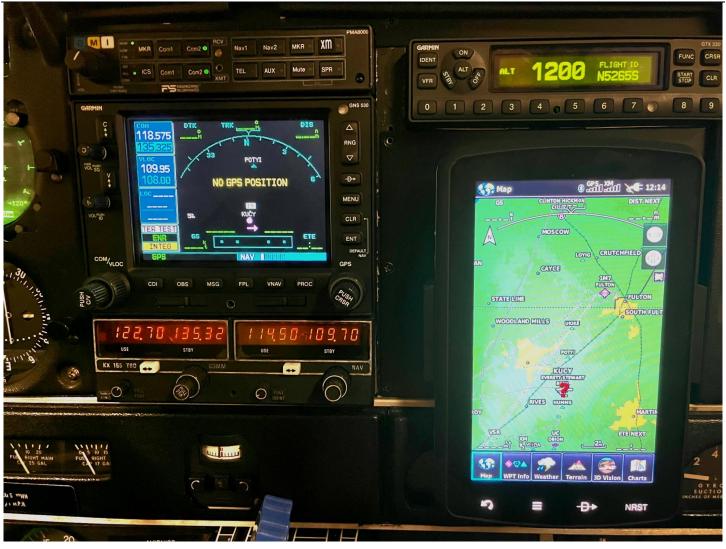

#### **AVIONICS:**

-STEC 60-2 Autopilot with Glideslope Coupling Garmin GNS-530W

- -Bennett WX 1000 Stormscope
- -PS Engineering PMA8000 Audio Panel
- -Garmin GTX 330ES (ADSB Transponder)
- -JP Instruments EDM-700 (Engine Analyzer)
- -Garmin Aera (Dash Mounted) 796 MFD
- -King KX-155 (NAV/COMS)
- -King KCS 55A Compass System (HIS)