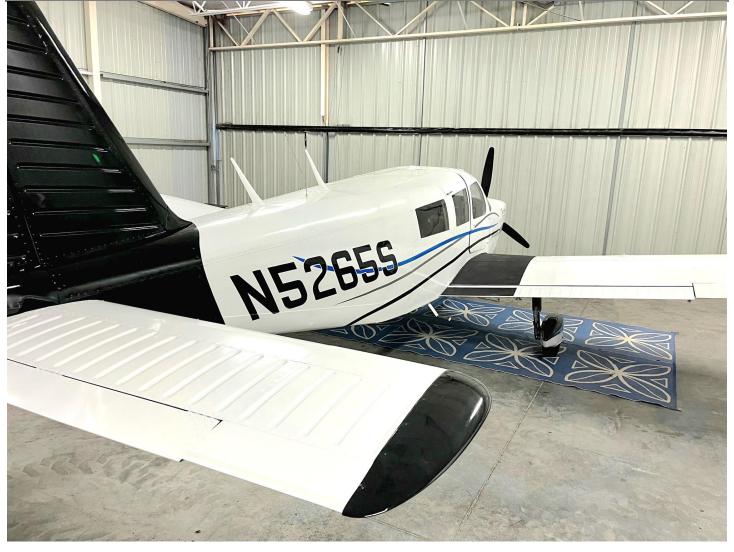

# 1971 Piper PA-32-300 Serial Number: 32-7140044 Registration: N5265S

**INTERIOR: Updated 2022 (7 Seats)** 

Black Carpet, Light Tan Interior, Aft Baggage Area

EXTERIOR: 2022, Overall White with Silver, Light Blue and Black Accents.

MAINTENANCE: Sold with a Fresh Annual Inspection and IFR Certifications.