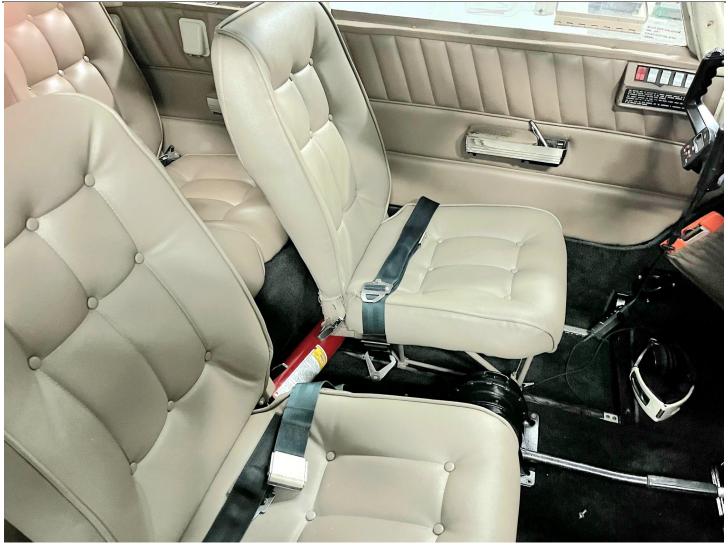

**INTERIOR: Updated 2022 (7 Seats)** 

Black Carpet, Light Tan Interior, Aft Baggage Area

EXTERIOR: 2022, Overall White with Silver, Light Blue and Black Accents.

MAINTENANCE: Sold with a Fresh Annual Inspection and IFR Certifications.