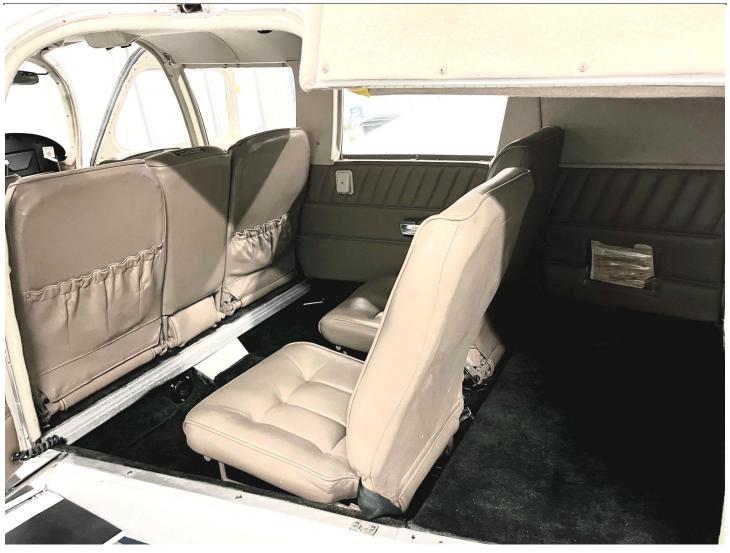

**INTERIOR: Updated 2022 (7 Seats)** 

Black Carpet, Light Tan Interior, Aft Baggage Area

EXTERIOR: 2022, Overall White with Silver, Light Blue and Black Accents.

MAINTENANCE: Sold with a Fresh Annual Inspection and IFR Certifications.