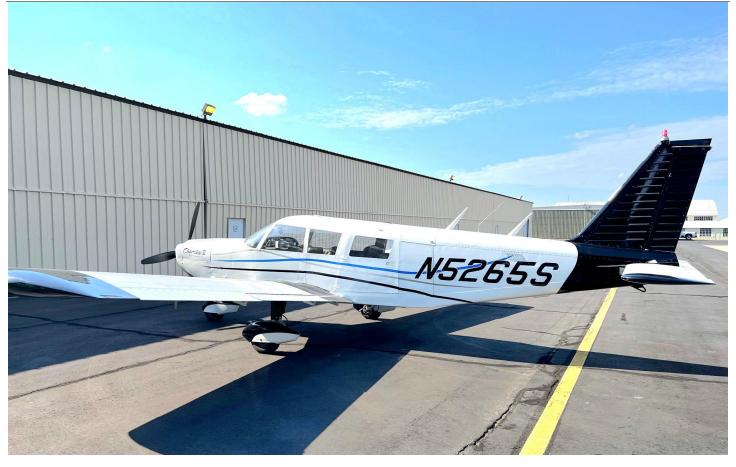

# 1971 Piper PA-32-300 Serial Number: 32-7140044 Registration: N5265S

**INTERIOR: Updated 2022 (7 Seats)** 

Black Carpet, Light Tan Interior, Aft Baggage Area

EXTERIOR: 2022, Overall White with Silver, Light Blue and Black Accents.

MAINTENANCE: Sold with a Fresh Annual Inspection and IFR Certifications.