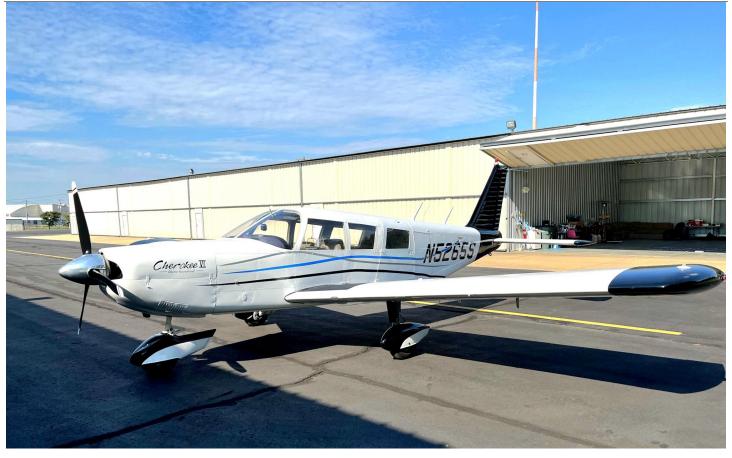

# 1971 Piper PA-32-300 Serial Number: 32-7140044 Registration: N5265S

**INTERIOR: Updated 2022 (7 Seats)** 

Black Carpet, Light Tan Interior, Aft Baggage Area

EXTERIOR: 2022, Overall White with Silver, Light Blue and Black Accents.

MAINTENANCE: Sold with a Fresh Annual Inspection and IFR Certifications.