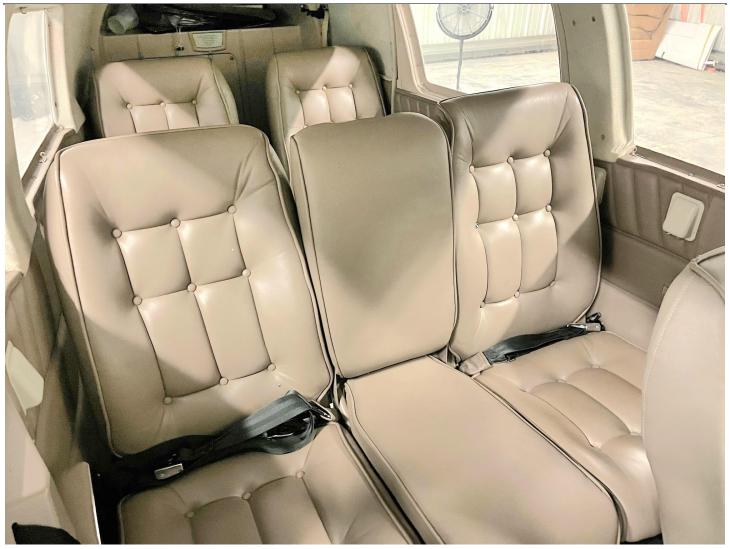

**INTERIOR: Updated 2022 (7 Seats)** 

Black Carpet, Light Tan Interior, Aft Baggage Area

EXTERIOR: 2022, Overall White with Silver, Light Blue and Black Accents.

MAINTENANCE: Sold with a Fresh Annual Inspection and IFR Certifications.