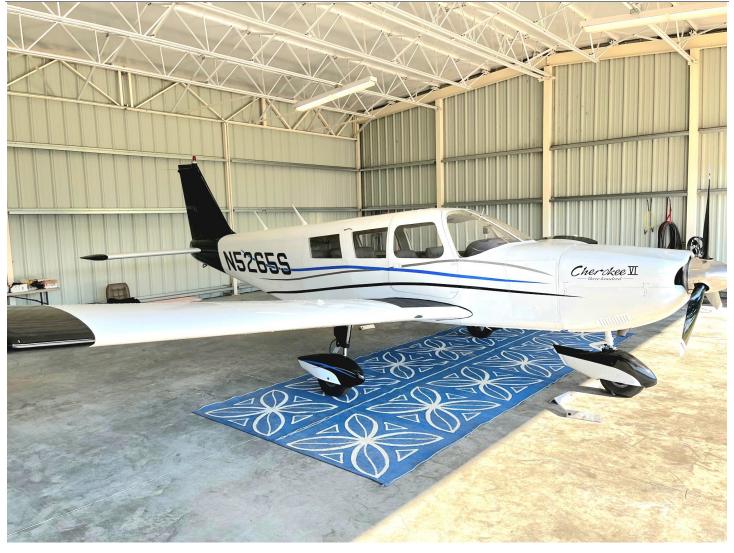

# 1971 Piper PA-32-300 Serial Number: 32-7140044 Registration: N5265S

**INTERIOR: Updated 2022 (7 Seats)** 

Black Carpet, Light Tan Interior, Aft Baggage Area

EXTERIOR: 2022, Overall White with Silver, Light Blue and Black Accents.

MAINTENANCE: Sold with a Fresh Annual Inspection and IFR Certifications.