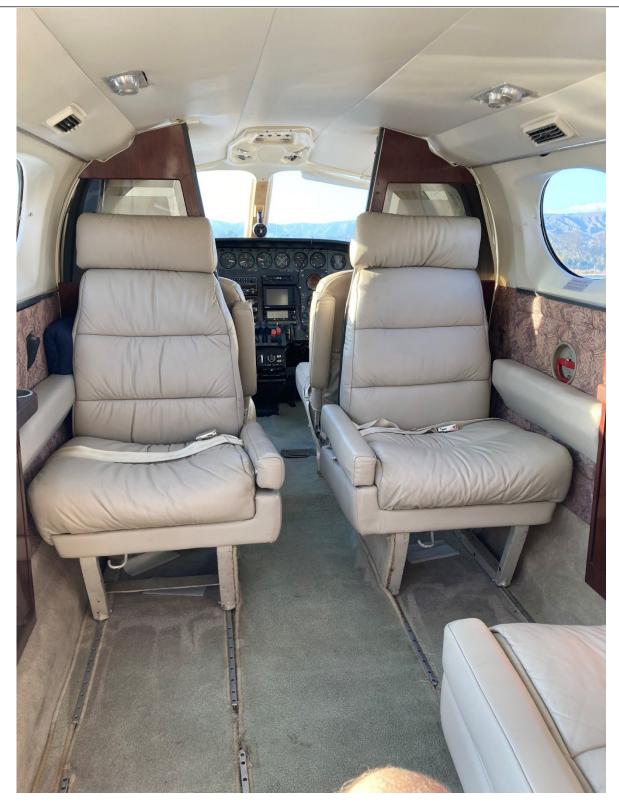

1 Crew 7 Passenger Seating Tan Leather Seating

Club Seating Configuration with Belted Potty

White with Red, Gold and Black Accents