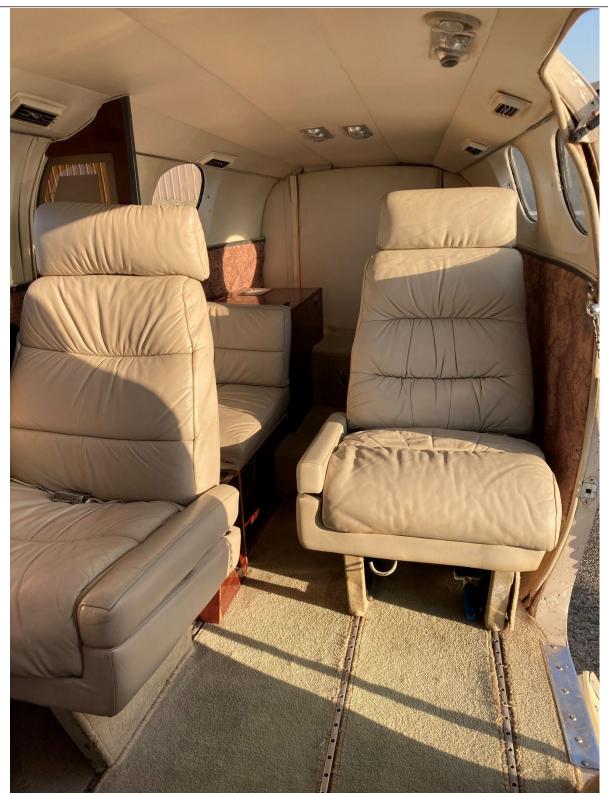

1 Crew 7 Passenger Seating Tan Leather Seating

Club Seating Configuration with Belted Potty

White with Red, Gold and Black Accents