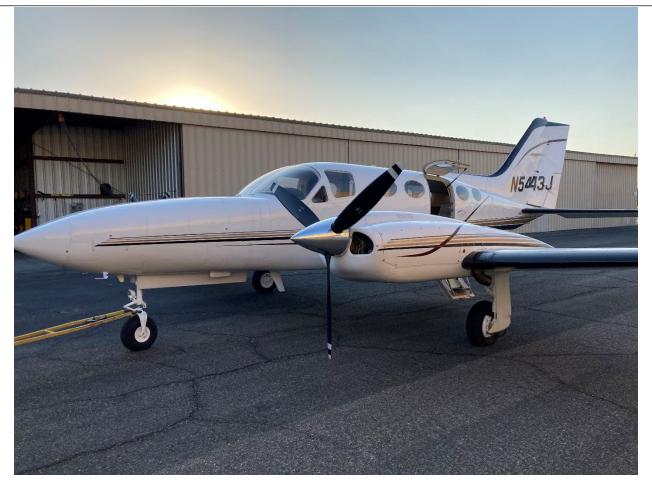

1975 Cessna 421B Serial Number: 421B0901 N5443J

**AIRFRAME:** 

3,735 hrs Total Time Since New

**ENGINES:** Continental GTSIO-520-H (1,800 Hour TBO)

Engine 1

563 hrs Time Since Major Overhaul

Engine 2

563 hrs Time Since Major Overhaul

1 Crew 7 Passenger Seating Tan Leather Seating

Club Seating Configuration with Belted Potty

White with Red, Gold and Black Accents