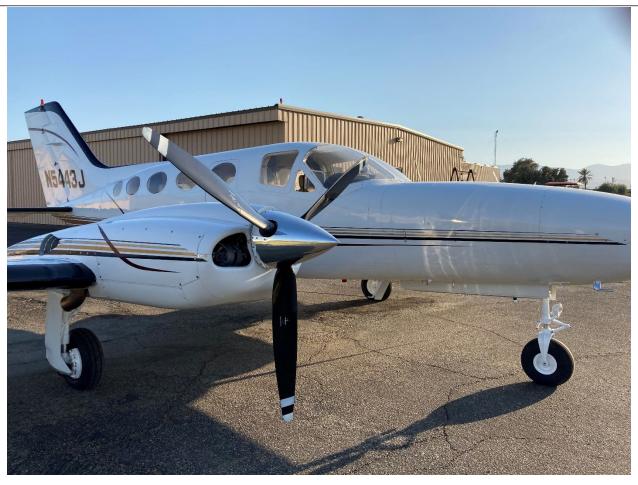

1975 Cessna 421B Serial Number: 421B0901 N5443J

**AIRFRAME:** 

3,735 hrs Total Time Since New

**ENGINES:** Continental GTSIO-520-H (1,800 Hour TBO)

Engine 1

563 hrs Time Since Major Overhaul

Engine 2

563 hrs Time Since Major Overhaul

**Props: 3-Blade McCauley** 

Prop 1

53 hrs Time Since Major Overhaul

Prop 2

53 hrs Time Since Major Overhaul

**AVIONICS:** 

Dual KX-165 KT-76A Transponder
King KMA-24 Audio Panel W/Marker Beacon Dual Glideslopes
Flight Com 403 MC Intercom Co-Pilot Instruments