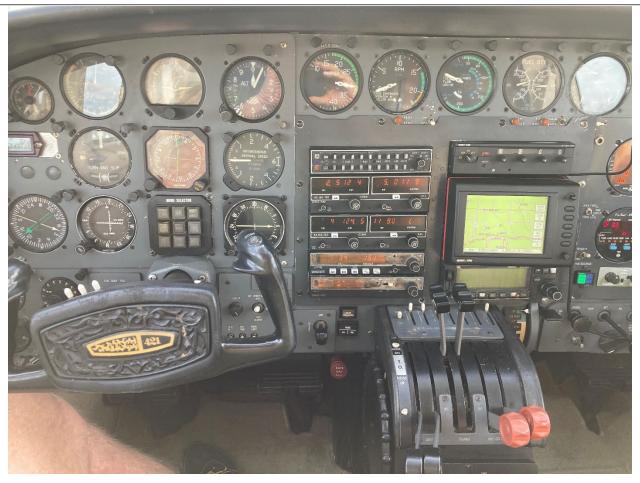

**Props: 3-Blade McCauley** 

Prop 1

53 hrs Time Since Major Overhaul

Prop 2

53 hrs Time Since Major Overhaul

**AVIONICS:** 

Dual KX-165 KT-76A Transponder
King KMA-24 Audio Panel W/Marker Beacon Dual Glideslopes
Flight Com 403 MC Intercom Co-Pilot Instruments

JPI FS-450 Fuel Flow Indicator JPI EDM

**ADDITIONAL EQUIPMENT:** 

Alcohol Window De-Ice Boots
Oxygen Auto Pilot

Air Conditioning UAVIONIX Tail Beacon ADSB

Cleveland Wheels and Brakes Turbo Gami Injectors

INTERIOR: EXTERIOR: