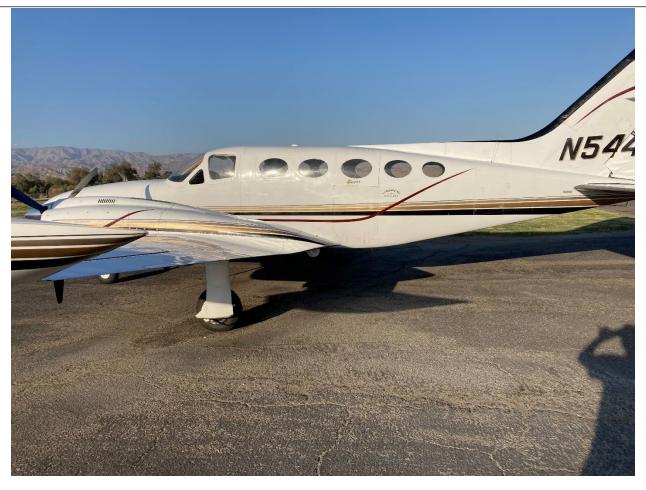

1 Crew 7 Passenger Seating Tan Leather Seating

Club Seating Configuration with Belted Potty

White with Red, Gold and Black Accents