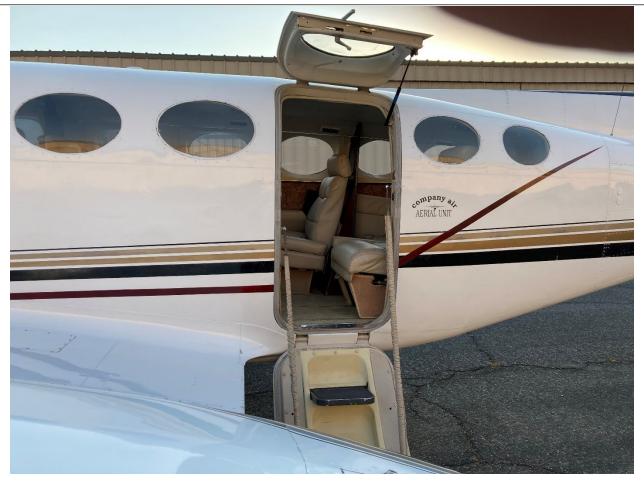

1 Crew 7 Passenger Seating Tan Leather Seating

Club Seating Configuration with Belted Potty

White with Red, Gold and Black Accents