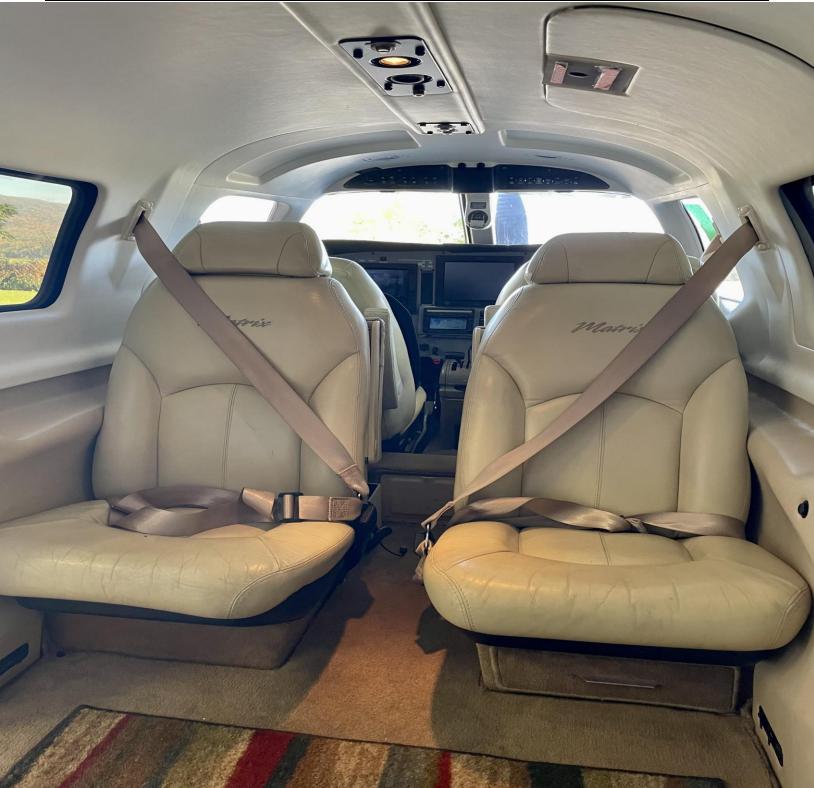

#### **INTERIOR:**

Light Khaki Leather Seating Coordinating Wool Carpeting Matching Off-White Headliner Executive Writing Table

Tan Lower Sidepanels MP3 Jack

Matching Off-White Upper Sidepanels Sirius Satellite Radio