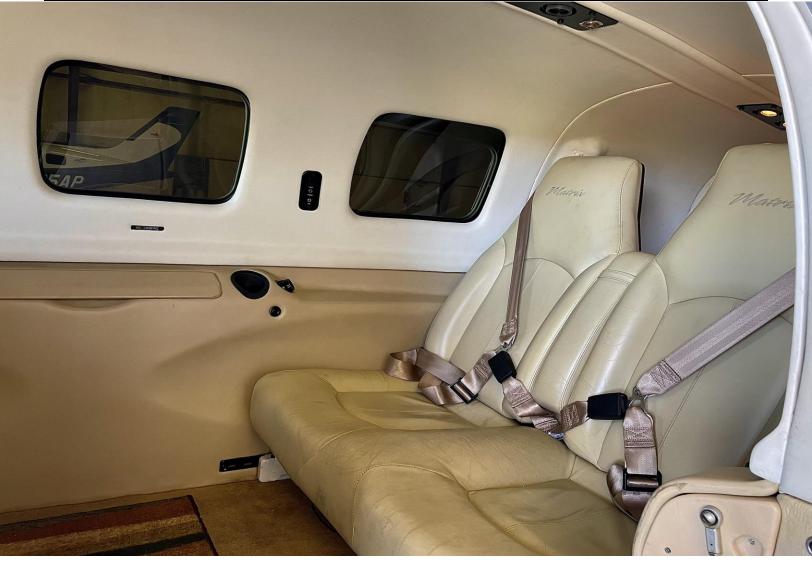

#### **INTERIOR:**

Light Khaki Leather Seating Coordinating Wool Carpeting Matching Off-White Headliner Executive Writing Table

Tan Lower Sidepanels MP3 Jack

Matching Off-White Upper Sidepanels Sirius Satellite Radio