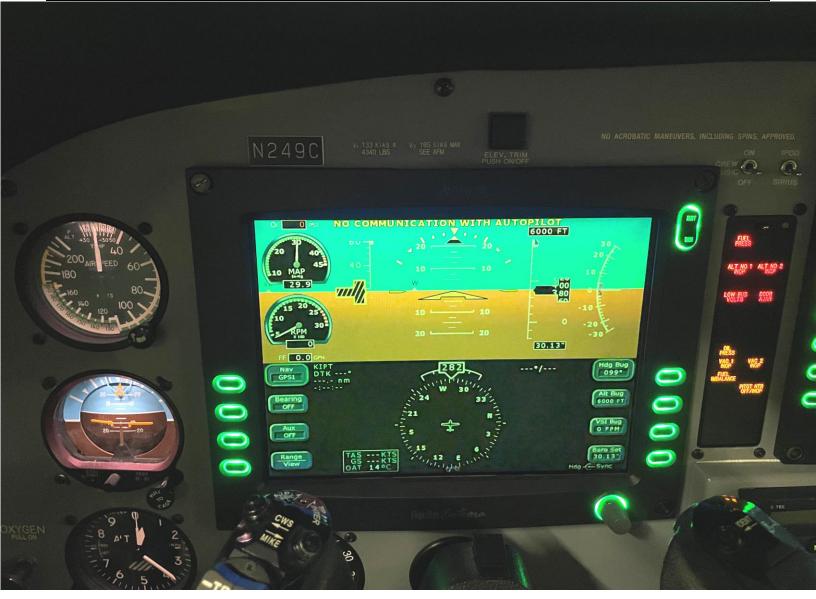

#### **AVIONICS:**

Avidyne FlightMax Entegra C-Max Electronic Approach Charts

Avidyne FlightMax EX-5000 Artex ME406 ELT
Avidyne TWX-670 Altitude Preselect
Avidyne TAS-610 Vertical Speed Select
Avidyne MLB-700 w/ NOWRad Radar Attitude Indicator

Garmin GNS-430W United Altimeter
Garmin GTX-330 Mode S(Digital) United TAS Indicator

Garmin GMA-340 EMAX Engine Monitoring System

IFD 440