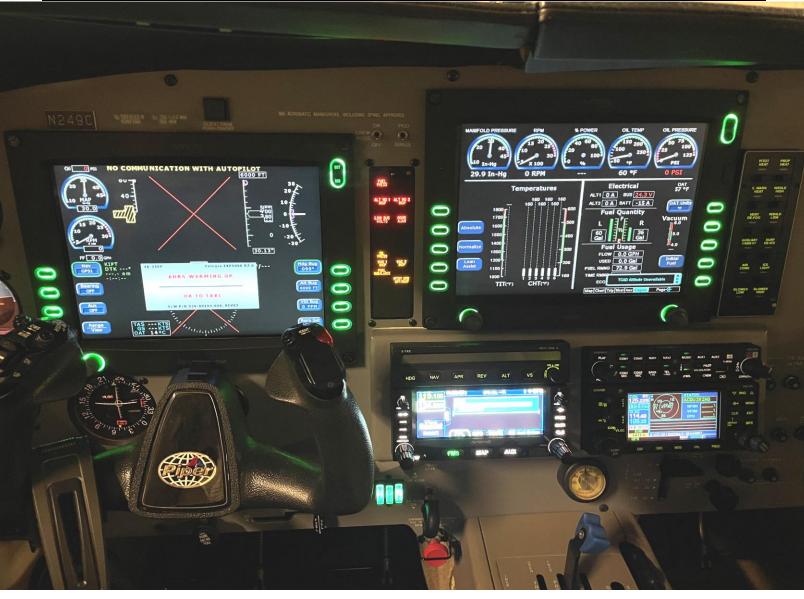

#### **AVIONICS:**

Avidyne FlightMax Entegra C-Max Electronic Approach Charts

Avidyne FlightMax EX-5000 Artex ME406 ELT
Avidyne TWX-670 Altitude Preselect
Avidyne TAS-610 Vertical Speed Select
Avidyne MLB-700 w/ NOWRad Radar Attitude Indicator

Garmin GNS-430W United Altimeter
Garmin GTX-330 Mode S(Digital) United TAS Indicator

Garmin GMA-340 EMAX Engine Monitoring System

IFD 440