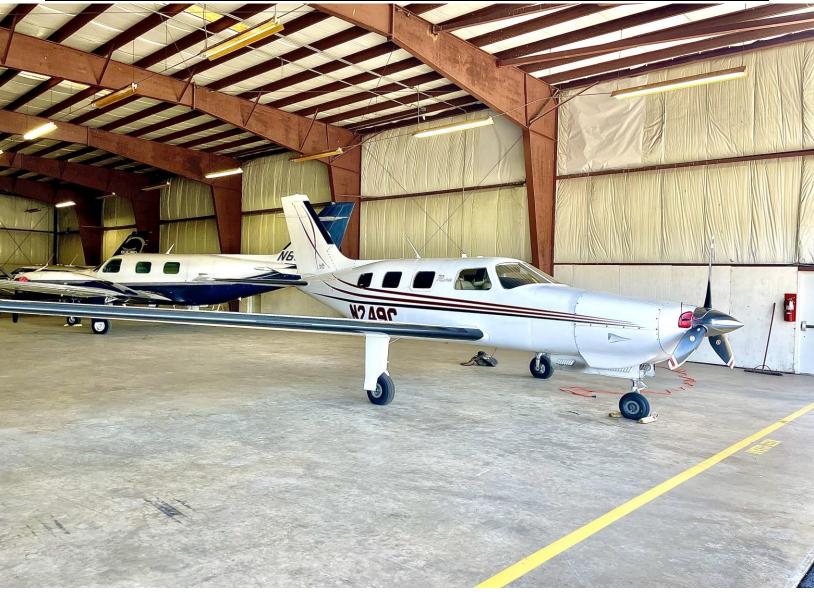

# 2008 PIPER MATRIX SERIAL NUMBER: 4692023 REGISTRATION NUMBER: N249C

#### **EXTERIOR:**

Snow White w/ Cayenne Red Pearl and Black Stripes