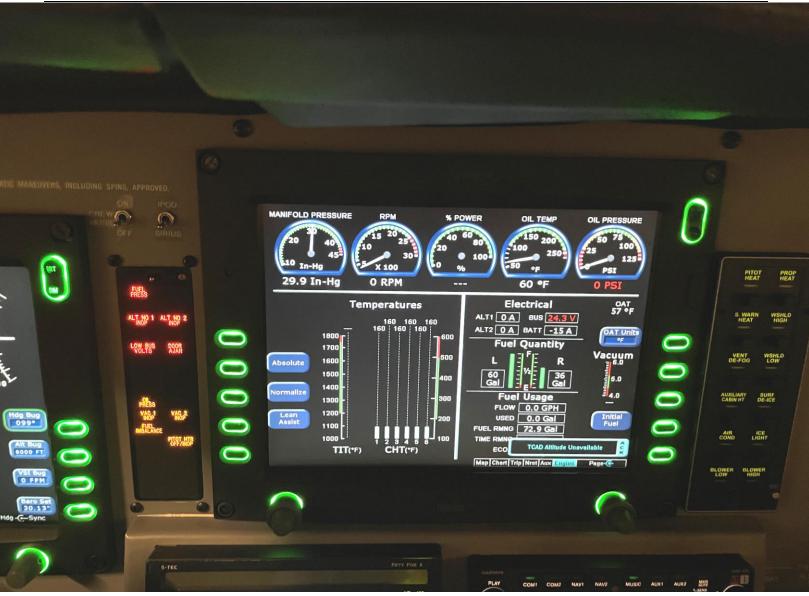

#### **AVIONICS:**

Avidyne FlightMax Entegra C-Max Electronic Approach Charts

Avidyne FlightMax EX-5000 Artex ME406 ELT
Avidyne TWX-670 Altitude Preselect
Avidyne TAS-610 Vertical Speed Select
Avidyne MLB-700 w/ NOWRad Radar Attitude Indicator

Garmin GNS-430W United Altimeter
Garmin GTX-330 Mode S(Digital) United TAS Indicator

Garmin GMA-340 EMAX Engine Monitoring System

IFD 440