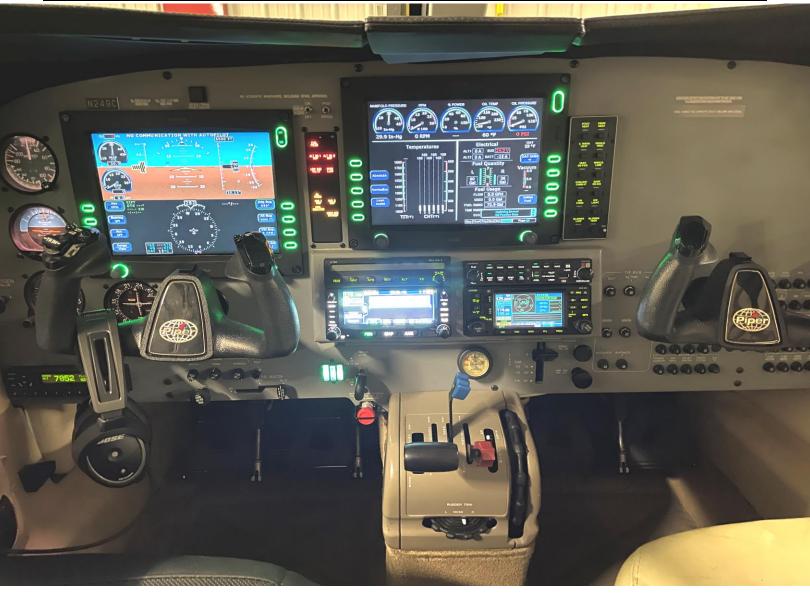

#### **AVIONICS:**

Avidyne FlightMax Entegra C-Max Electronic Approach Charts

Avidyne FlightMax EX-5000 Artex ME406 ELT
Avidyne TWX-670 Altitude Preselect
Avidyne TAS-610 Vertical Speed Select
Avidyne MLB-700 w/ NOWRad Radar Attitude Indicator

Garmin GNS-430W United Altimeter
Garmin GTX-330 Mode S(Digital) United TAS Indicator

Garmin GMA-340 EMAX Engine Monitoring System

IFD 440