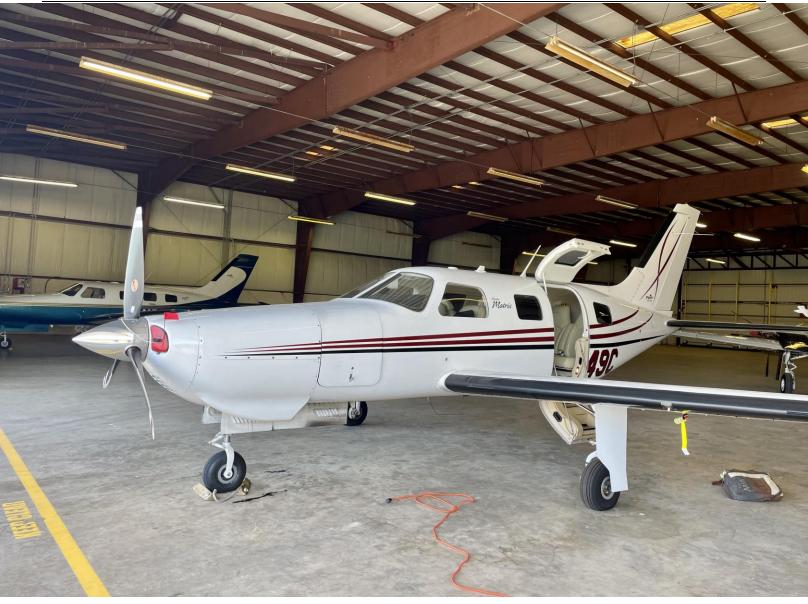

# 2008 PIPER MATRIX SERIAL NUMBER: 4692023 REGISTRATION NUMBER: N249C

#### **EXTERIOR:**

Snow White w/ Cayenne Red Pearl and Black Stripes