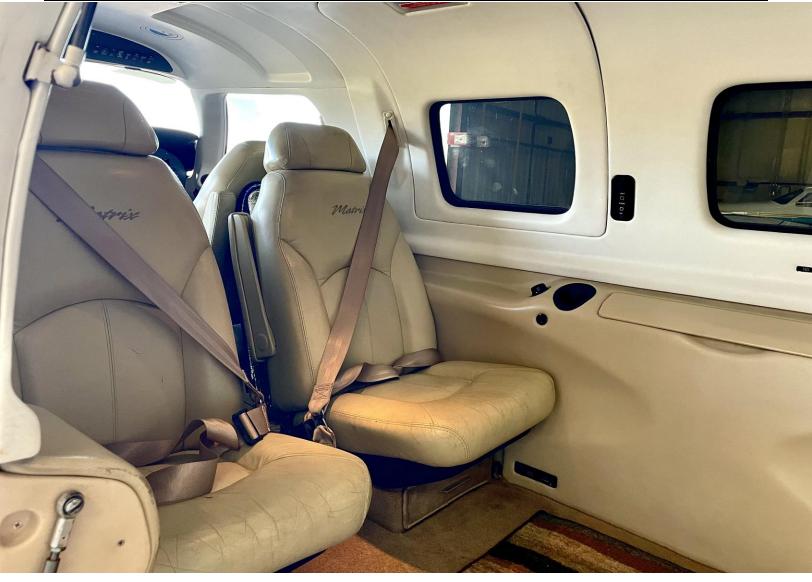

#### **INTERIOR:**

Light Khaki Leather Seating Coordinating Wool Carpeting Matching Off-White Headliner Executive Writing Table

Tan Lower Sidepanels MP3 Jack

Matching Off-White Upper Sidepanels Sirius Satellite Radio