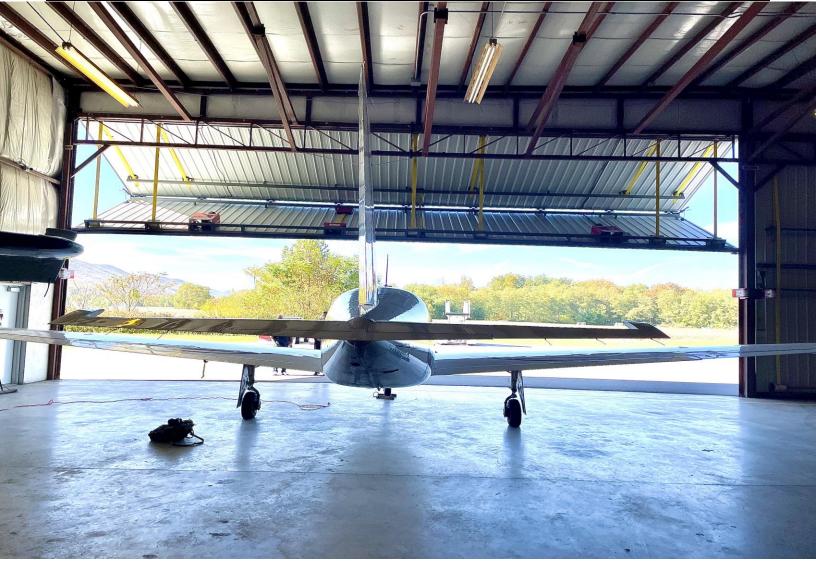

# 2008 PIPER MATRIX SERIAL NUMBER: 4692023 REGISTRATION NUMBER: N249C

#### **EXTERIOR:**

Snow White w/ Cayenne Red Pearl and Black Stripes