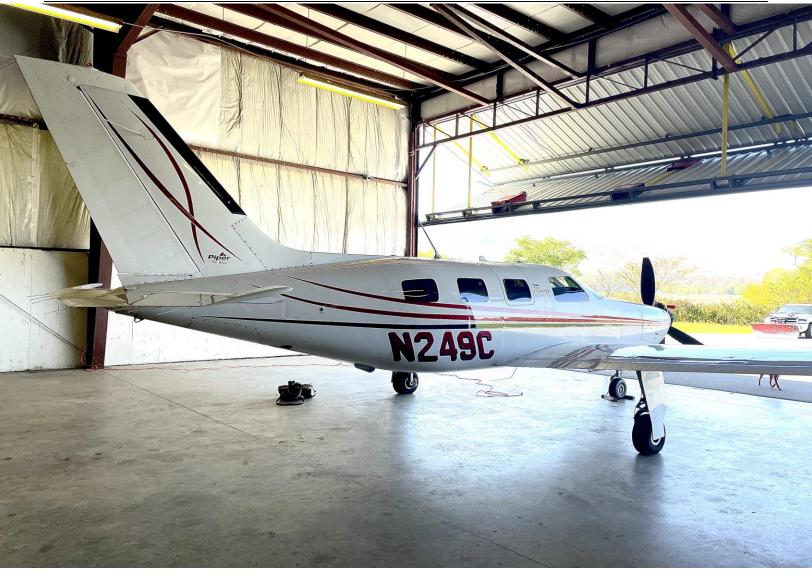

# 2008 PIPER MATRIX SERIAL NUMBER: 4692023 REGISTRATION NUMBER: N249C

#### **EXTERIOR:**

Snow White w/ Cayenne Red Pearl and Black Stripes