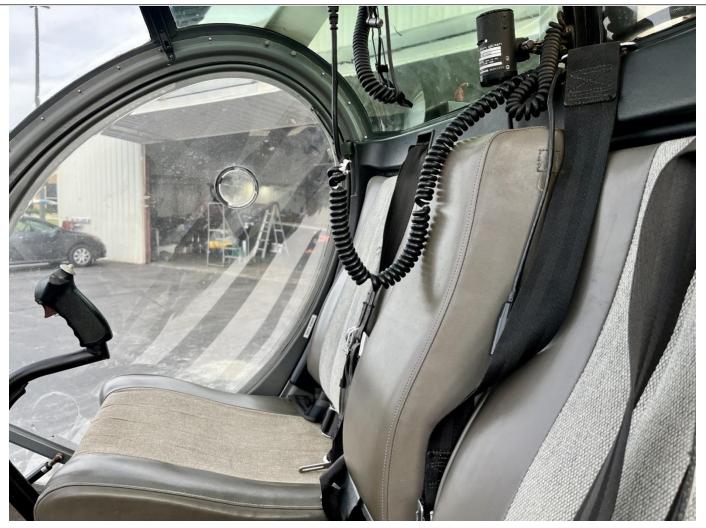

#### **INTERIOR:**

1 Crew 1 Passenger Seating Gray Cloth and Vinyl Seating Two Forward Facing Seats