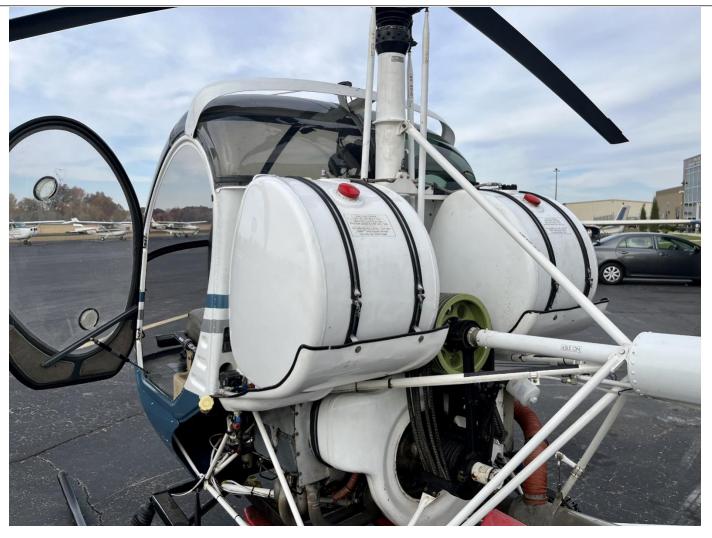

AME:** 

5,648 hrs Total Time Since New

**ENGINE:** HIO-360-D1A (1,500 Hour TBO) 1,159 hrs Time Since Major Overhaul

MAIN ROTORS: 3-Blade (5,500 Hour Life)

Rotor 1- Rotor 2-

2,697 hrs Time Remaining 2,697 hrs Time Remaining

Rotor 3-

2,697 hrs Time Remaining

**TAIL ROTORS:** 2-Blade (9,000 Hour Life)

Rotor 1- Rotor 2 -

3,351 hrs Time Remaining 3,351 hrs Time Remaining

**AVIONICS:** 

PMA 7000B Audio Panel Bendix/King KY 196A TSO Comm Garmin 430 Comm/GPS Garmin GTX 328 Transponder

Bendix/King HSI

#### **ADDITIONAL EQUIPMENT:**

**Dual Tanks** 

#### **INTERIOR:**

1 Crew 1 Passenger Seating Gray Cloth and Vinyl Seating Two Forward Facing Seats

#### **EXTERIOR:**

White and Blue

#### AVAILABLE IMMEDIATELY, MAKE OFFER, CONTACT HEATH OWENS (270)635-1254