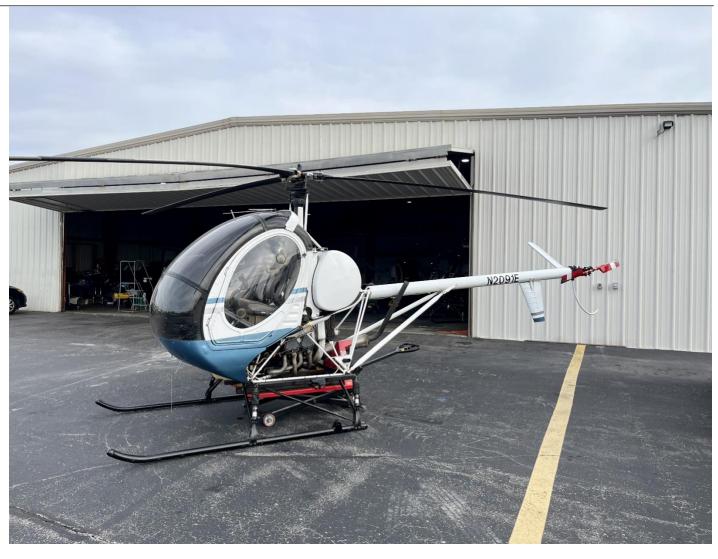

2002 Schweizer 300C Serial Number: S1837 N2091E

**AIRFRAME:** 

5,648 hrs Total Time Since New

**ENGINE:** HIO-360-D1A (1,500 Hour TBO) 1,159 hrs Time Since Major Overhaul

MAIN ROTORS: 3-Blade (5,500 Hour Life)

#### **EXTERIOR:**

White and Blue