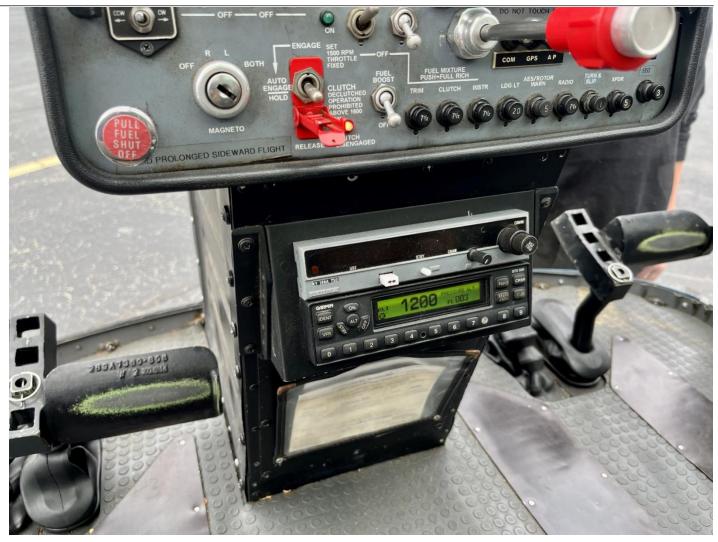

**AVIONICS:** 

PMA 7000B Audio Panel Bendix/King KY 196A TSO Comm Garmin 430 Comm/GPS Garmin GTX 328 Transponder

Bendix/King HSI