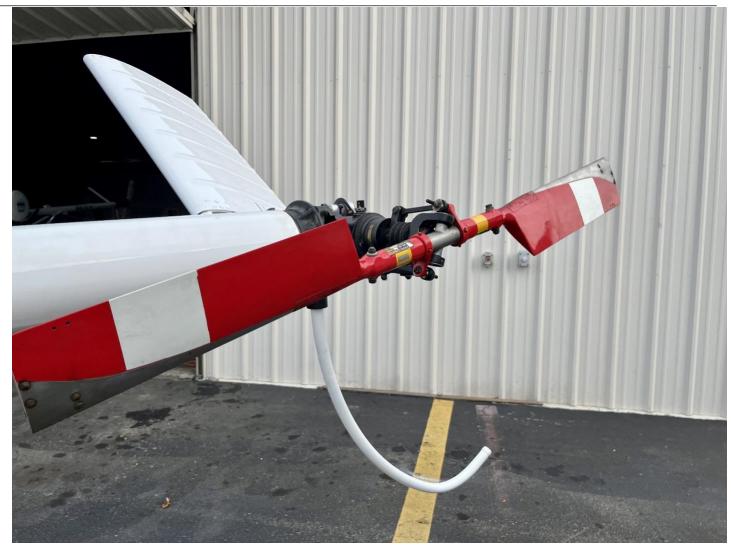

Rotor 1- Rotor 2-

2,697 hrs Time Remaining 2,697 hrs Time Remaining

Rotor 3-

2,697 hrs Time Remaining

**TAIL ROTORS:** 2-Blade (9,000 Hour Life)

Rotor 1- Rotor 2 -

3,351 hrs Time Remaining 3,351 hrs Time Remaining