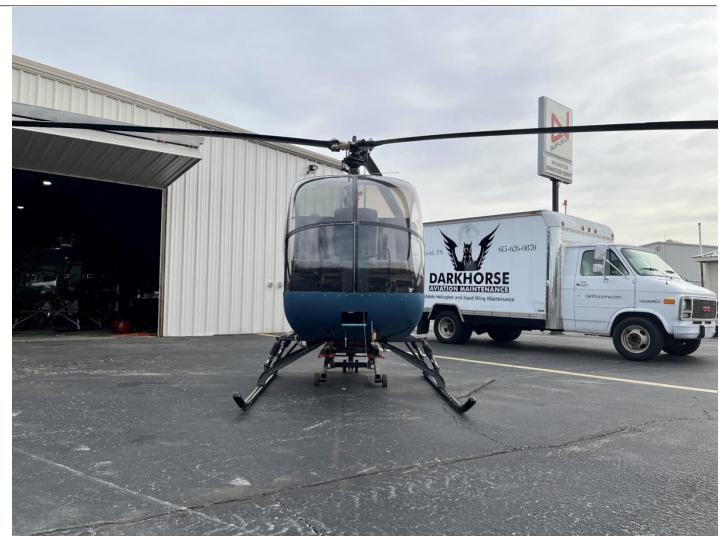

2002 Schweizer 300C Serial Number: S1837 N2091E

**AIRFRAME:** 

5,648 hrs Total Time Since New

**ENGINE:** HIO-360-D1A (1,500 Hour TBO) 1,159 hrs Time Since Major Overhaul

MAIN ROTORS: 3-Blade (5,500 Hour Life)

#### **EXTERIOR:**

White and Blue