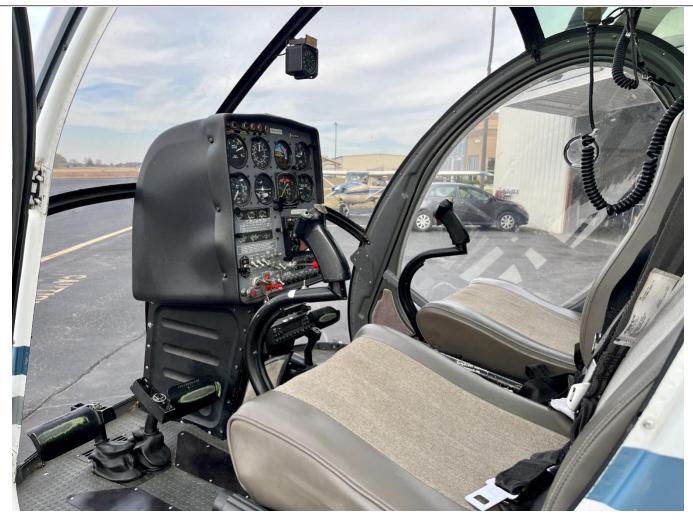

**AVIONICS:** 

PMA 7000B Audio Panel Bendix/King KY 196A TSO Comm Garmin 430 Comm/GPS Garmin GTX 328 Transponder

Bendix/King HSI

#### **INTERIOR:**

1 Crew 1 Passenger Seating Gray Cloth and Vinyl Seating Two Forward Facing Seats