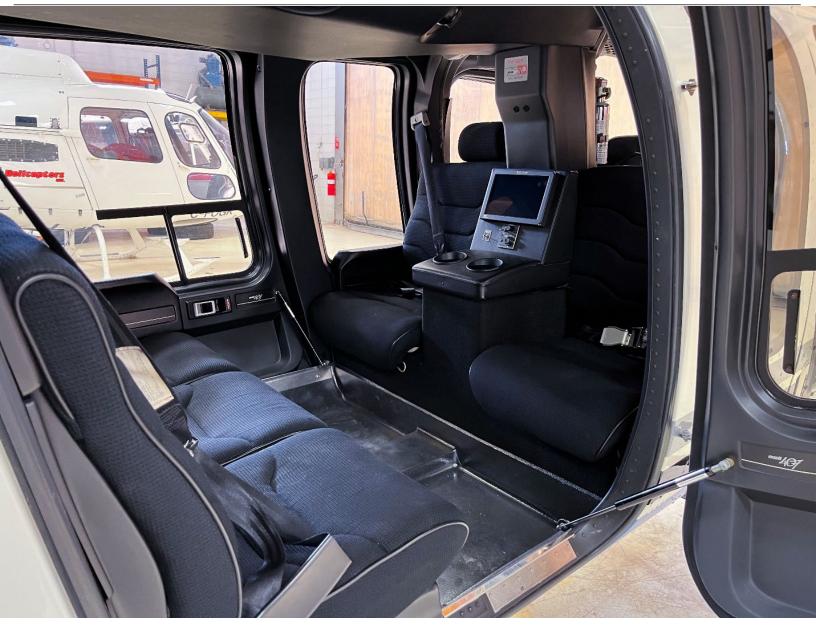

Airborne Displays Screen Aft Cabin Cargo Hook with Load Cell HDX-1100 Downlink System Extended Baggage Compartment

Cabin Floor Protectors

Air Conditioning

Tail Rotor Camera

Synthetic Vision

ADS-B Out

INTERIOR: EXTERIOR:

1 Crew 6 Passengers White with Blue, Grey, and Black Stripes

2 Rear Facing Aft Seats

3 Forward Facing Aft Seats

**Black Carpet Flooring** 

Black Fabric Seating