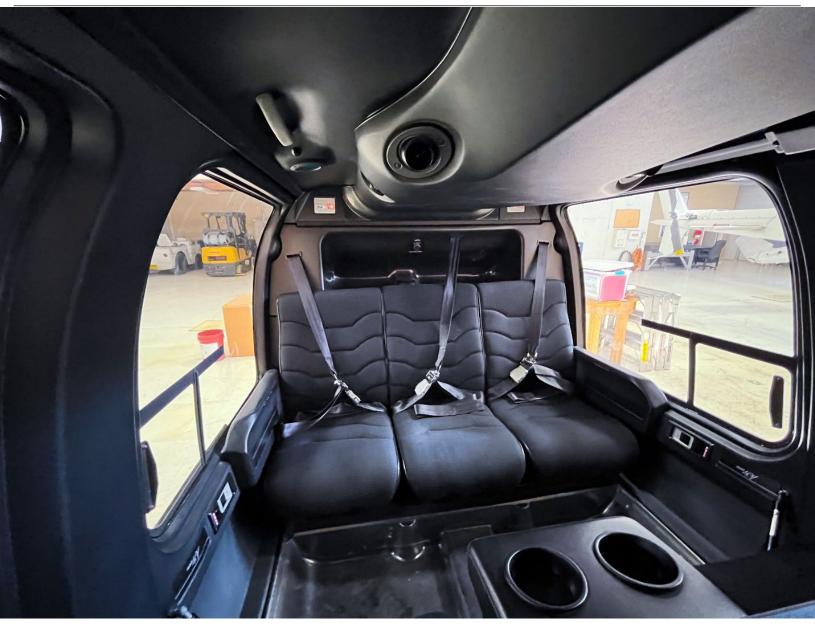

1 Crew 6 Passengers White with Blue, Grey, and Black Stripes

2 Rear Facing Aft Seats

3 Forward Facing Aft Seats

**Black Carpet Flooring** 

Black Fabric Seating