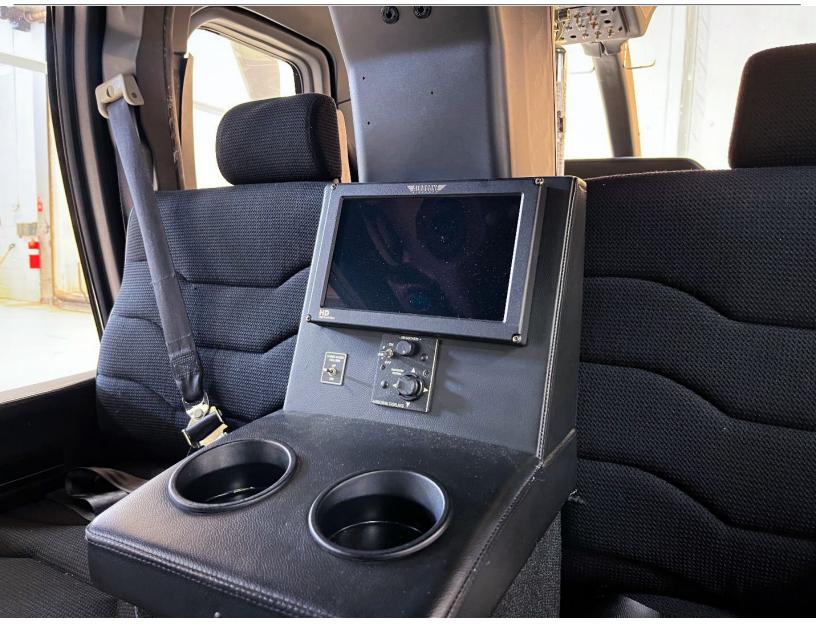

Airborne Displays Screen Aft Cabin Cargo Hook with Load Cell HDX-1100 Downlink System Extended Baggage Compartment

Cabin Floor Protectors

Air Conditioning

Tail Rotor Camera

Synthetic Vision

ADS-B Out

INTERIOR: EXTERIOR: