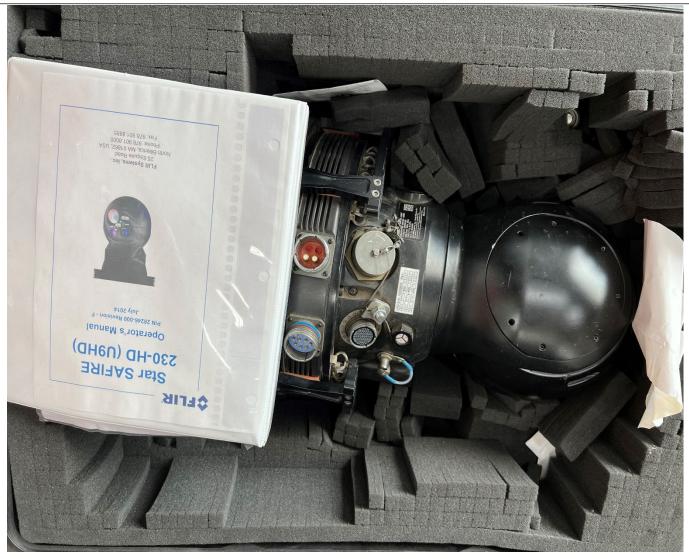

**AVIONICS:** 

Garmin G1000H Avionics Suite MD302 Standby Attitude Module

Garmin GFC-700 IFCS Garmin GTX-33H Mode S Transponders

**ADDITIONAL EQUIPMENT:** 

Star SAFIRE 230-HD FLIR Airborne Displays TFO Screen with Keyboard