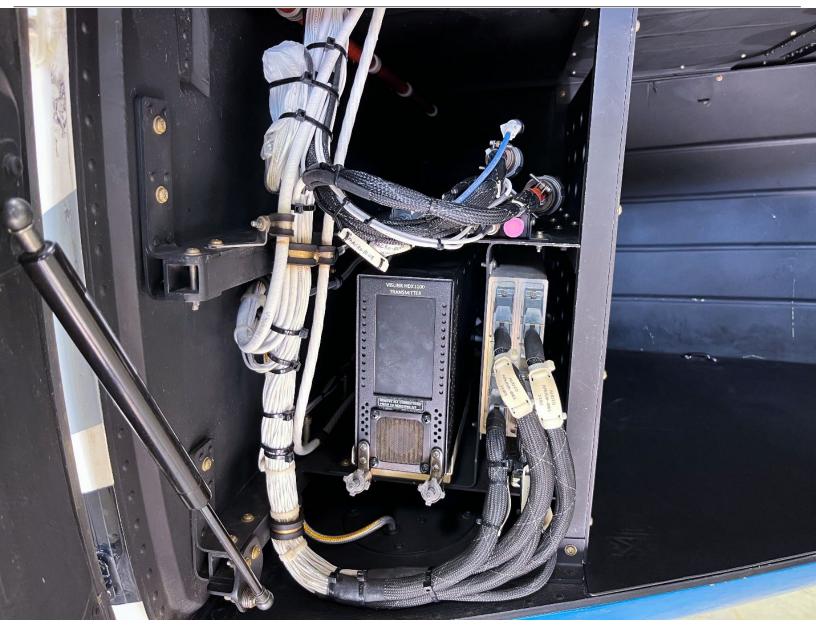

Airborne Displays Screen Aft Cabin Cargo Hook with Load Cell HDX-1100 Downlink System Extended Baggage Compartment

Cabin Floor Protectors

Air Conditioning

Tail Rotor Camera

Synthetic Vision

ADS-B Out

INTERIOR: EXTERIOR: