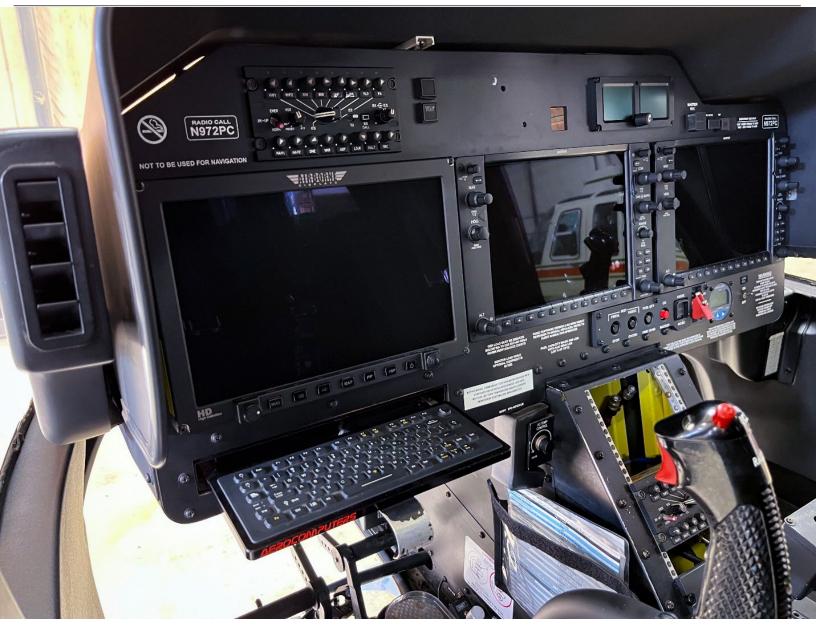

**AVIONICS:** 

Garmin G1000H Avionics Suite MD302 Standby Attitude Module

Garmin GFC-700 IFCS Garmin GTX-33H Mode S Transponders

**ADDITIONAL EQUIPMENT:** 

Star SAFIRE 230-HD FLIR Airborne Displays TFO Screen with Keyboard

Airborne Displays Screen Aft Cabin Cargo Hook with Load Cell HDX-1100 Downlink System Extended Baggage Compartment

Cabin Floor Protectors

Air Conditioning

Tail Rotor Camera

Synthetic Vision

ADS-B Out

INTERIOR: EXTERIOR: