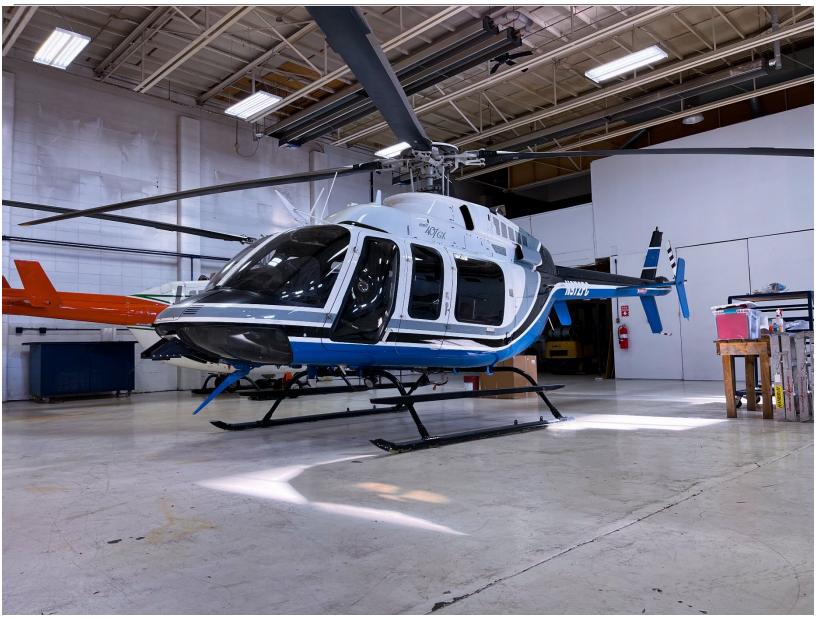

2014 Bell 407GX Serial Number: 54527 N972PC

**AIRFRAME:** 

3,239 hrs Total Time Since New

**ENGINES:** 250-C47B (2,000 Hour TBO)

Engine 1

3,239 hrs Time Since New

Stage 1 and 2 Wheels Stage 3 and 4 Wheels

2,550 hrs Time Remaining 2,025 hrs Time Remaining

1 Crew 6 Passengers White with Blue, Grey, and Black Stripes

2 Rear Facing Aft Seats

3 Forward Facing Aft Seats

**Black Carpet Flooring** 

Black Fabric Seating