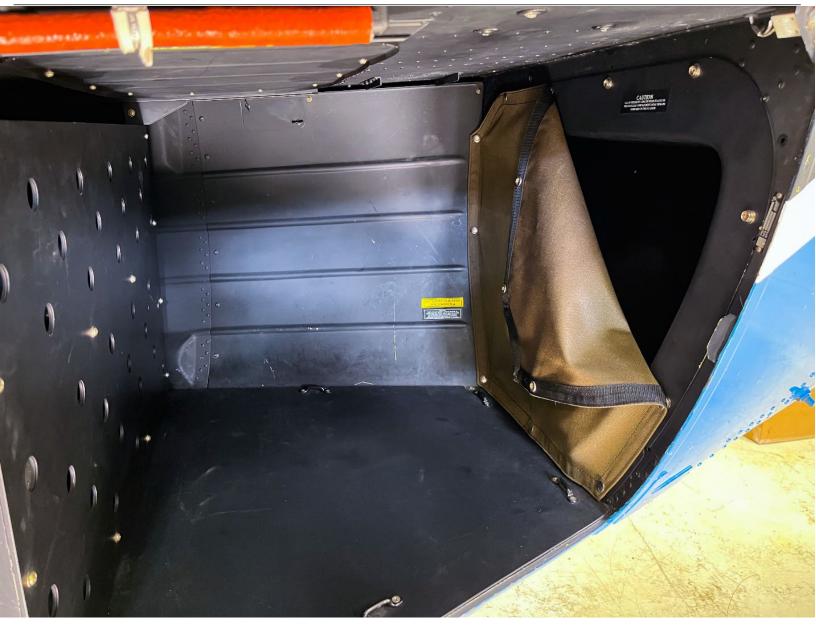

Airborne Displays Screen Aft Cabin Cargo Hook with Load Cell HDX-1100 Downlink System Extended Baggage Compartment

Cabin Floor Protectors

Air Conditioning

Tail Rotor Camera

Synthetic Vision

ADS-B Out

INTERIOR: EXTERIOR: