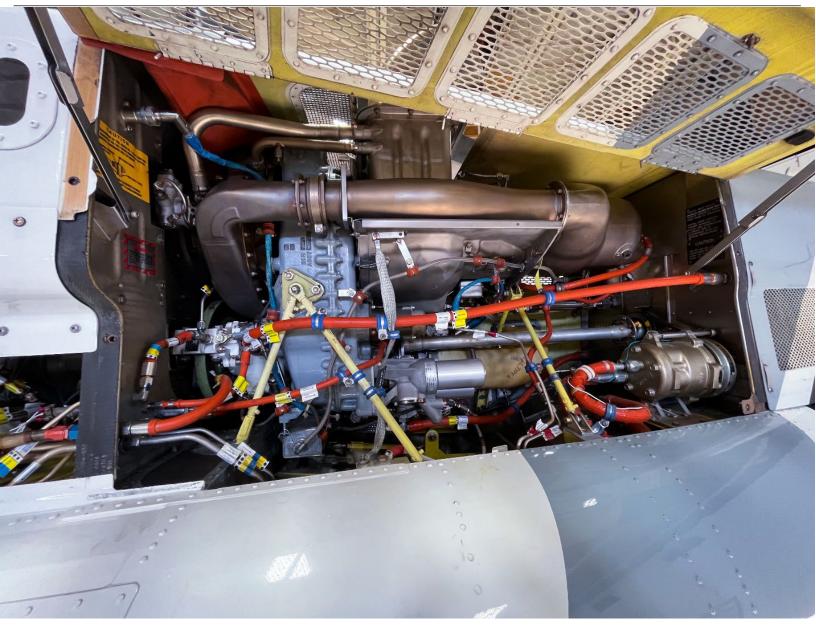

2014 Bell 407GX Serial Number: 54527 N972PC

**AIRFRAME:** 

3,239 hrs Total Time Since New

**ENGINES:** 250-C47B (2,000 Hour TBO)

Engine 1

3,239 hrs Time Since New

Stage 1 and 2 Wheels Stage 3 and 4 Wheels

2,550 hrs Time Remaining 2,025 hrs Time Remaining

**Turbine** Compressor

2,000 hrs Time Remaining 0 hrs Time Since New

Main Rotor Blades: 4-Blade (On Condition)

Blade 1-4

3,239 hrs Time Since New

**Tail Rotor Blades: (On Condition)** 

2,353 hrs Time Since New