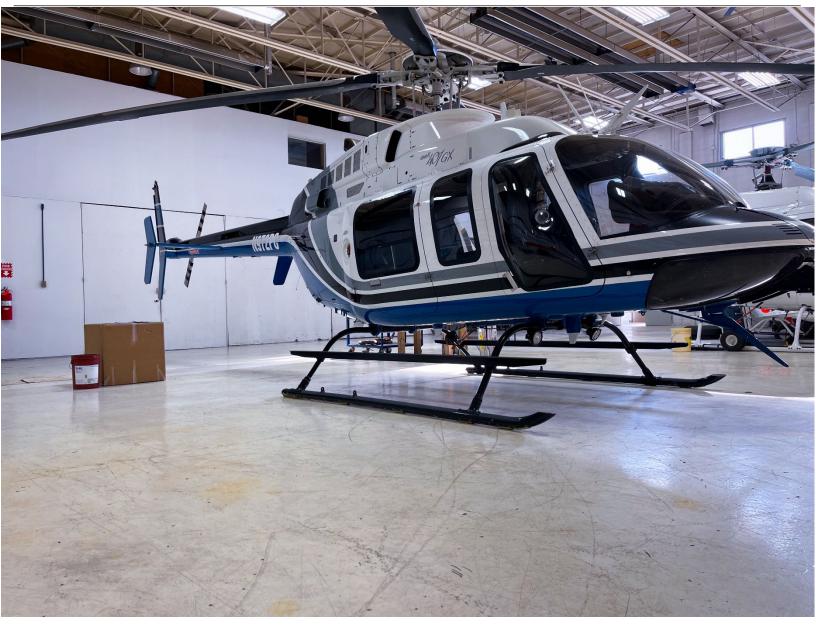

1 Crew 6 Passengers White with Blue, Grey, and Black Stripes

2 Rear Facing Aft Seats

3 Forward Facing Aft Seats

**Black Carpet Flooring** 

Black Fabric Seating