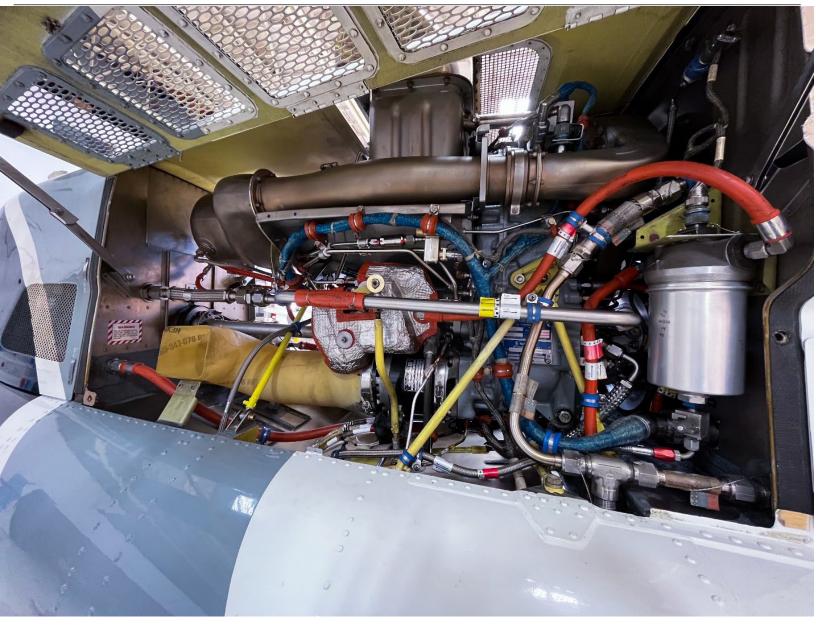

2014 Bell 407GX Serial Number: 54527 N972PC

**AIRFRAME:** 

3,239 hrs Total Time Since New

**ENGINES:** 250-C47B (2,000 Hour TBO)

Engine 1

3,239 hrs Time Since New

Stage 1 and 2 Wheels Stage 3 and 4 Wheels

2,550 hrs Time Remaining 2,025 hrs Time Remaining

**Turbine** Compressor

2,000 hrs Time Remaining 0 hrs Time Since New

Main Rotor Blades: 4-Blade (On Condition)

Blade 1-4

3,239 hrs Time Since New

**Tail Rotor Blades: (On Condition)** 

2,353 hrs Time Since New