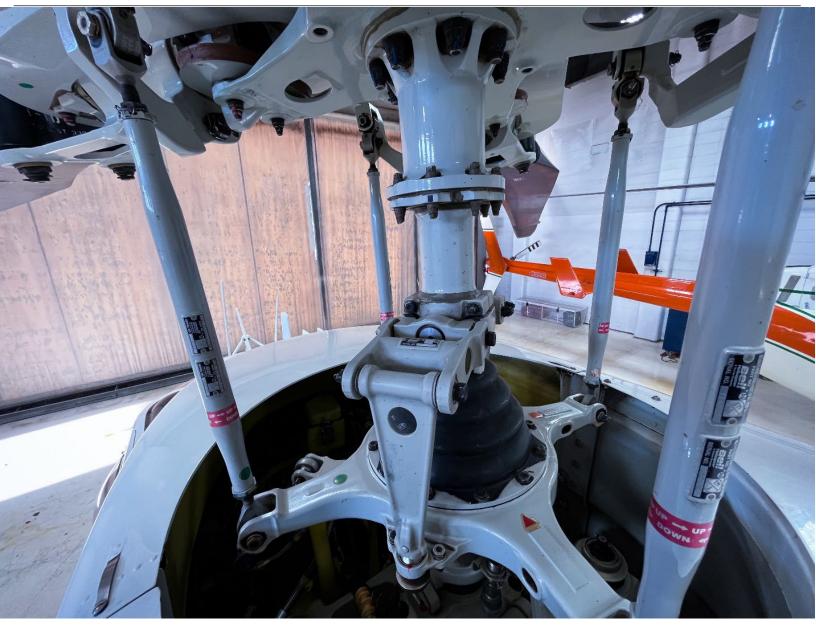

**Turbine** Compressor

2,000 hrs Time Remaining 0 hrs Time Since New

Main Rotor Blades: 4-Blade (On Condition)

Blade 1-4

3,239 hrs Time Since New

**Tail Rotor Blades: (On Condition)** 

2,353 hrs Time Since New