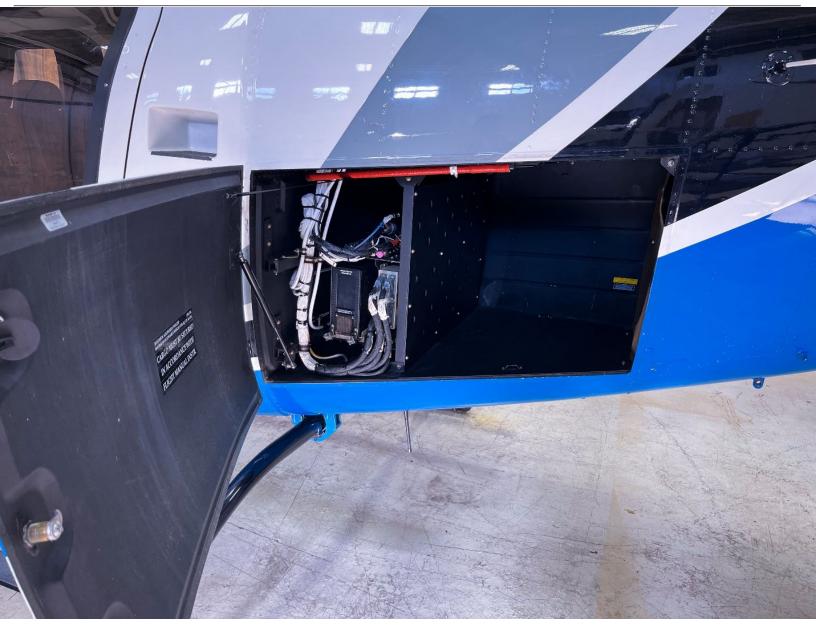

Airborne Displays Screen Aft Cabin Cargo Hook with Load Cell HDX-1100 Downlink System Extended Baggage Compartment

Cabin Floor Protectors

Air Conditioning

Tail Rotor Camera

Synthetic Vision

ADS-B Out

INTERIOR: EXTERIOR: