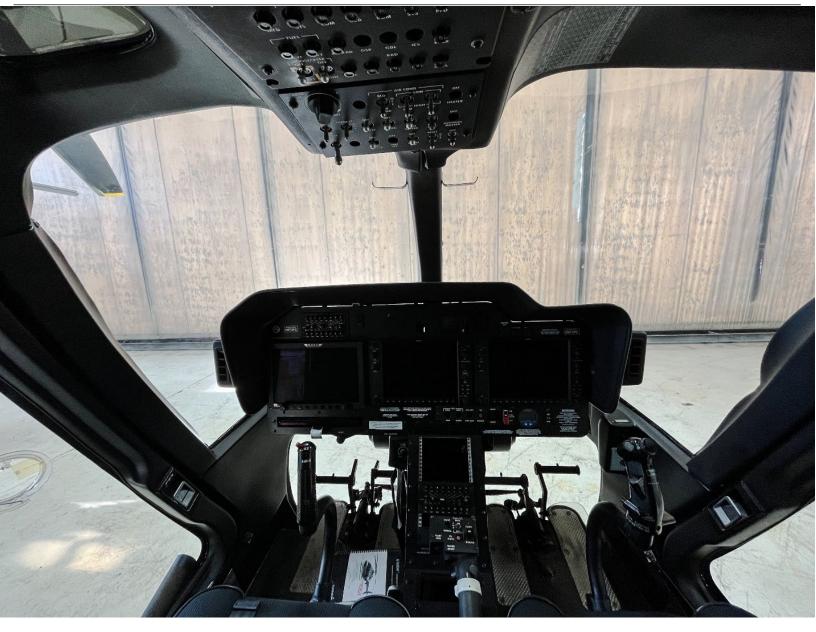

**AVIONICS:** 

Garmin G1000H Avionics Suite MD302 Standby Attitude Module

Garmin GFC-700 IFCS Garmin GTX-33H Mode S Transponders

**ADDITIONAL EQUIPMENT:** 

Star SAFIRE 230-HD FLIR Airborne Displays TFO Screen with Keyboard

Airborne Displays Screen Aft Cabin Cargo Hook with Load Cell HDX-1100 Downlink System Extended Baggage Compartment

Cabin Floor Protectors

Air Conditioning

Tail Rotor Camera

Synthetic Vision

ADS-B Out

INTERIOR: EXTERIOR: