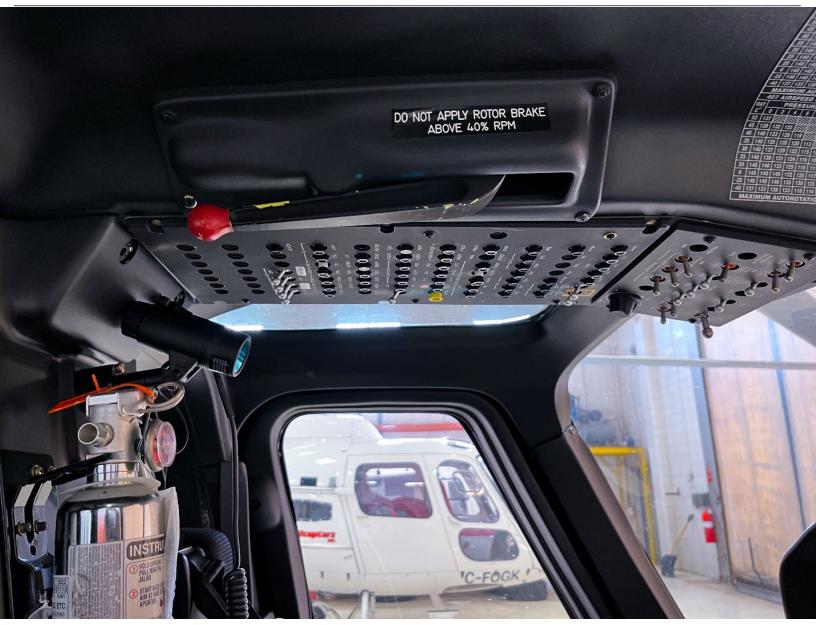

**AVIONICS:** 

Garmin G1000H Avionics Suite MD302 Standby Attitude Module

Garmin GFC-700 IFCS Garmin GTX-33H Mode S Transponders

**ADDITIONAL EQUIPMENT:** 

Star SAFIRE 230-HD FLIR Airborne Displays TFO Screen with Keyboard

Airborne Displays Screen Aft Cabin Cargo Hook with Load Cell HDX-1100 Downlink System Extended Baggage Compartment

Cabin Floor Protectors

Air Conditioning

Tail Rotor Camera

Synthetic Vision

ADS-B Out

INTERIOR: EXTERIOR: