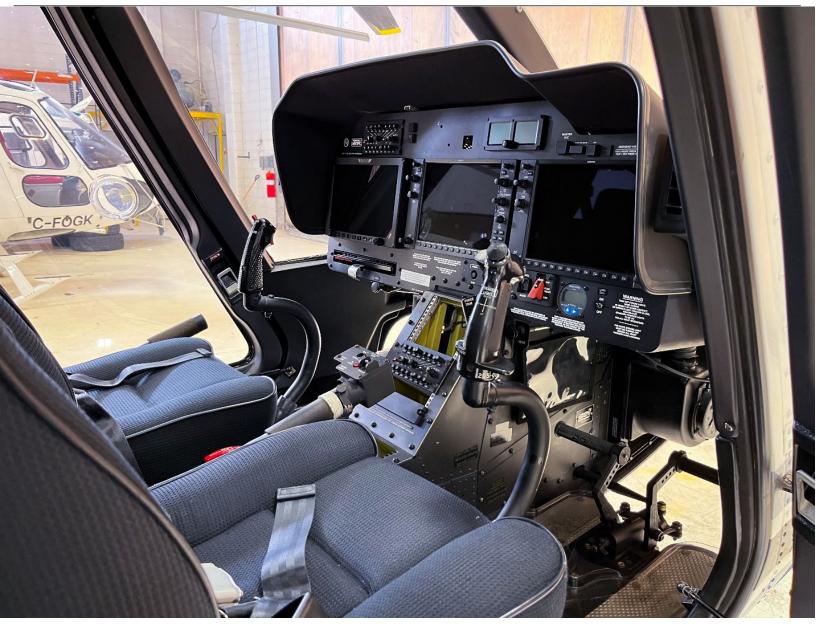

**AVIONICS:** 

Garmin G1000H Avionics Suite MD302 Standby Attitude Module

Garmin GFC-700 IFCS Garmin GTX-33H Mode S Transponders

**ADDITIONAL EQUIPMENT:** 

Star SAFIRE 230-HD FLIR Airborne Displays TFO Screen with Keyboard

Airborne Displays Screen Aft Cabin Cargo Hook with Load Cell HDX-1100 Downlink System Extended Baggage Compartment

Cabin Floor Protectors

Air Conditioning

Tail Rotor Camera

Synthetic Vision

ADS-B Out

INTERIOR: EXTERIOR: