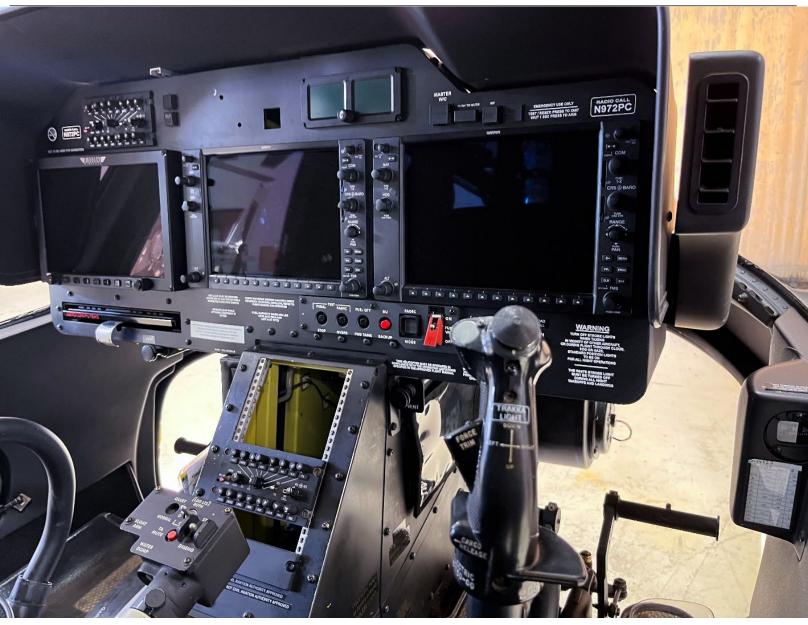

**AVIONICS:** 

Garmin G1000H Avionics Suite MD302 Standby Attitude Module

Garmin GFC-700 IFCS Garmin GTX-33H Mode S Transponders

**ADDITIONAL EQUIPMENT:** 

Star SAFIRE 230-HD FLIR Airborne Displays TFO Screen with Keyboard

Airborne Displays Screen Aft Cabin Cargo Hook with Load Cell HDX-1100 Downlink System Extended Baggage Compartment

Cabin Floor Protectors

Air Conditioning

Tail Rotor Camera

Synthetic Vision

ADS-B Out

INTERIOR: EXTERIOR: