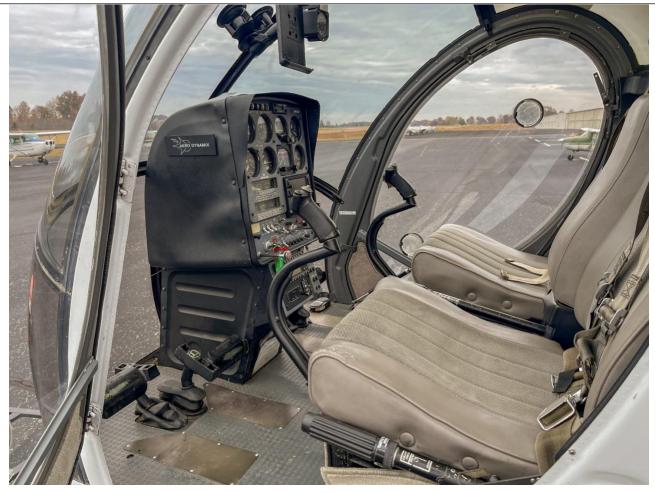

**ADDITIONAL EQUIPMENT:** 

Dual Tanks Aero Dynamix NVG Cockpit

ADS-B Out

INTERIOR: EXTERIOR:

1 Crew 1 Passenger Seating Matterhorn White

1 Crew 1 Passenger Seating Gray Cloth and Vinyl Seating

Two Forward Facing Seats