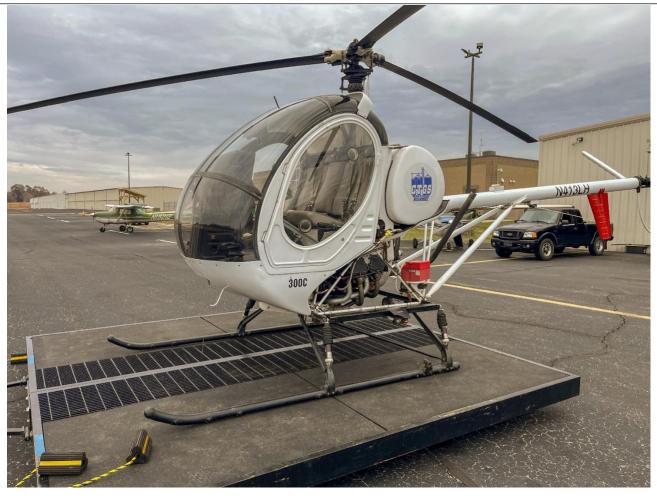

2009 Schweizer S-300C Serial Number: S1925 N413LH

**AIRFRAME:** 

4,796 hrs Total Time Since New

**ENGINE:** HIO-360-D1A (1,500 Hour TBO) 517.5 hrs Time Since Major Overhaul

Main Rotors: 3-Blade (5,500 Hour Life) Tail Rotors: 2-Blade (9,000 Hour Life)