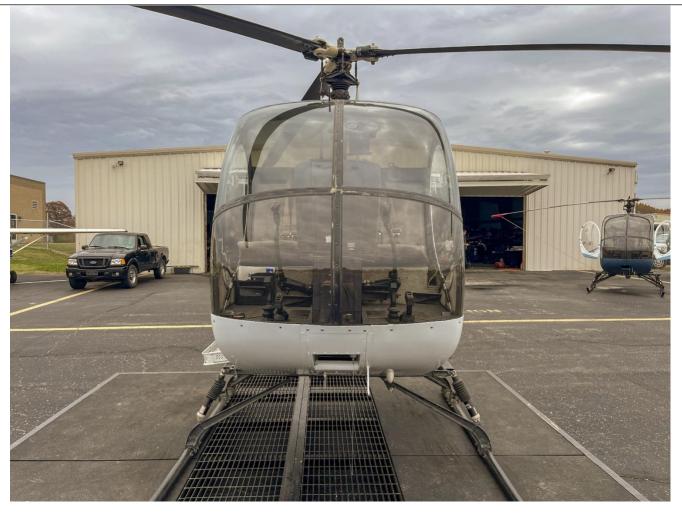

2009 Schweizer S-300C Serial Number: S1925 N413LH

**AIRFRAME:** 

4,796 hrs Total Time Since New

**ENGINE:** HIO-360-D1A (1,500 Hour TBO) 517.5 hrs Time Since Major Overhaul

Main Rotors: 3-Blade (5,500 Hour Life) Tail Rotors: 2-Blade (9,000 Hour Life)