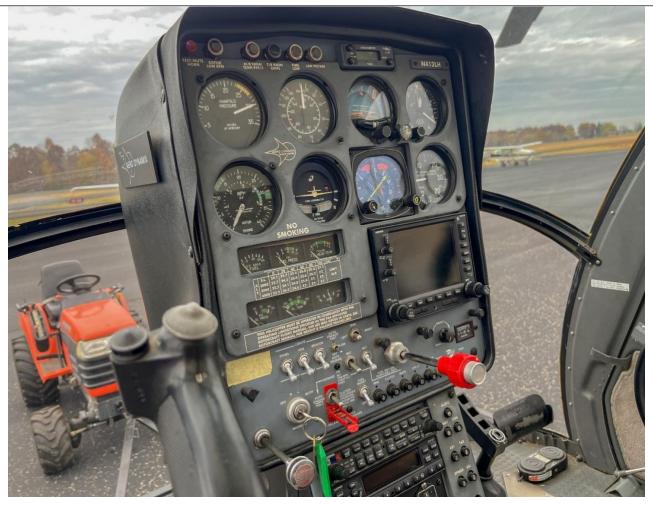

Rotor 1 Rotor 1

3,361.9 hrs Time Remaining 4,222.8 hrs Time Remaining

Rotor 2 Rotor 2

1,985.5 hrs Time Remaining 5,374.2 hrs Time Remaining

Rotor 3

1,985.5 hrs Time Remaining

**AVIONICS:** 

Garmin GMA 340 Audio Panel Free Flight Radar Altimeter
Garmin GNS 530 Comm/GPS UAVIONIX Tail Beacon ADS-B
Bendix/King HSI Garmin GTX 327 Transponder