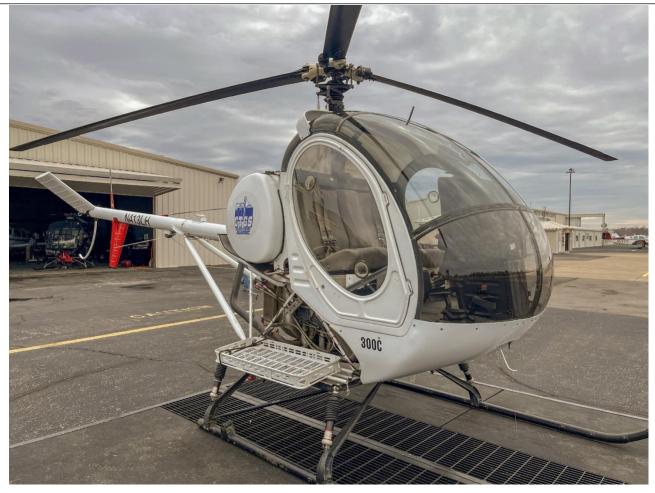

2009 Schweizer S-300C Serial Number: S1925 N413LH

**AIRFRAME:** 

4,796 hrs Total Time Since New

**ENGINE:** HIO-360-D1A (1,500 Hour TBO) 517.5 hrs Time Since Major Overhaul

Main Rotors: 3-Blade (5,500 Hour Life) Tail Rotors: 2-Blade (9,000 Hour Life)