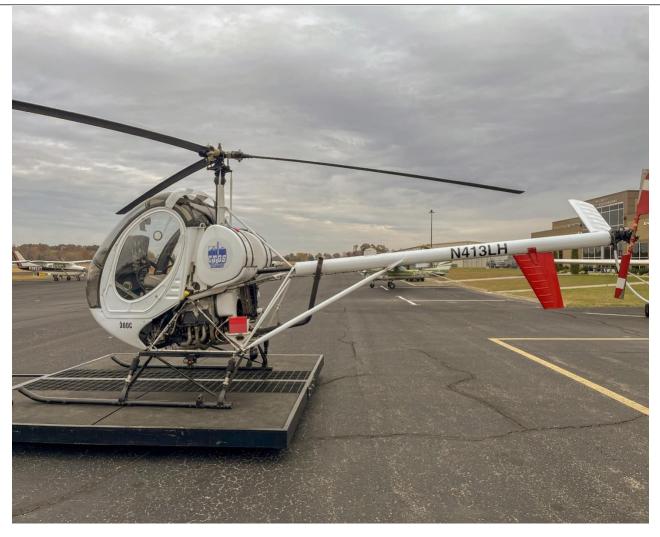

2009 Schweizer S-300C Serial Number: S1925 N413LH

**AIRFRAME:** 

4,796 hrs Total Time Since New

**ENGINE:** HIO-360-D1A (1,500 Hour TBO) 517.5 hrs Time Since Major Overhaul

Main Rotors: 3-Blade (5,500 Hour Life) Tail Rotors: 2-Blade (9,000 Hour Life)