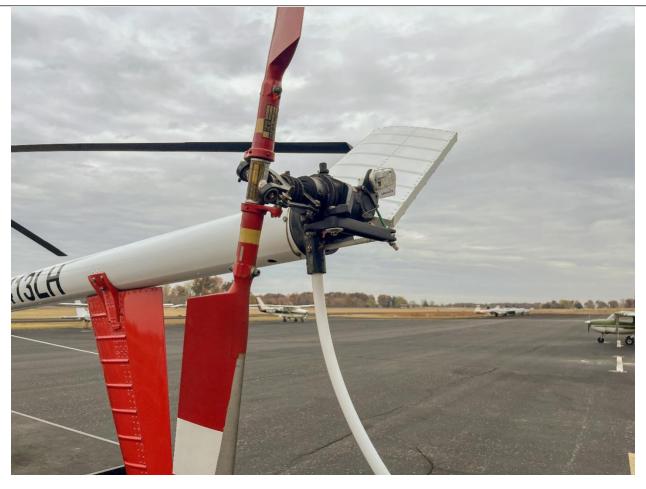

2009 Schweizer S-300C Serial Number: S1925 N413LH

**AIRFRAME:** 

4,796 hrs Total Time Since New

**ENGINE:** HIO-360-D1A (1,500 Hour TBO) 517.5 hrs Time Since Major Overhaul

Main Rotors: 3-Blade (5,500 Hour Life) Tail Rotors: 2-Blade (9,000 Hour Life)