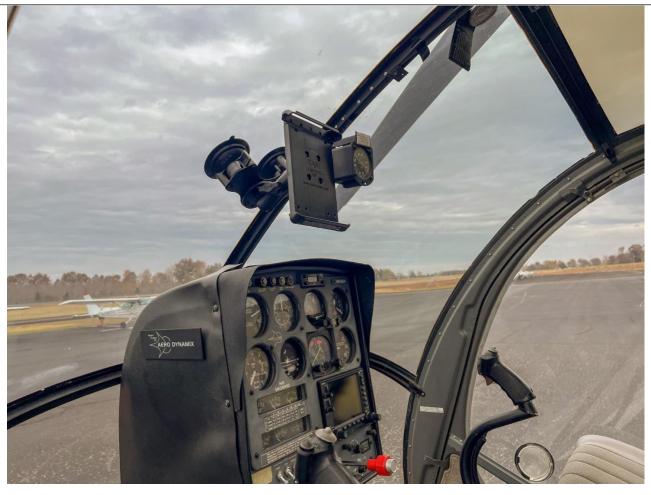

**ADDITIONAL EQUIPMENT:** 

Dual Tanks Aero Dynamix NVG Cockpit

ADS-B Out

INTERIOR: EXTERIOR:

1 Crew 1 Passenger Seating Matterhorn White

1 Crew 1 Passenger Seating Gray Cloth and Vinyl Seating

Two Forward Facing Seats