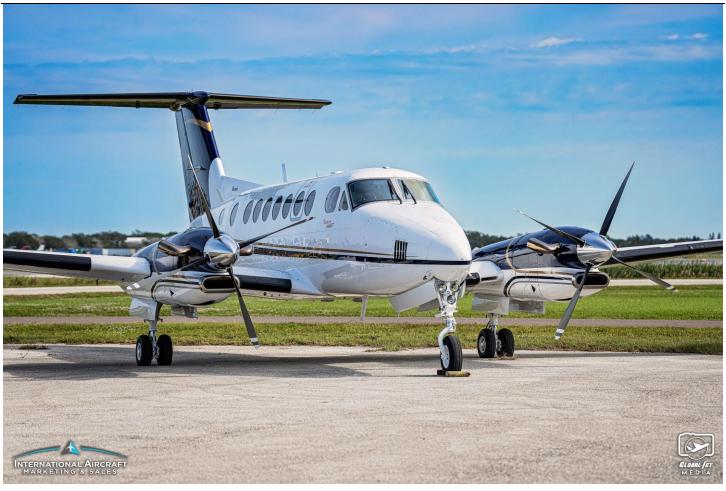

# 1990 King Air 350 Serial Number: FL-7 Registration Number: N711VN

### PROPS: Hartzell 4-Blade Props (HC-B4MP-3C) Installed New- October 2020

Left: FWA3074 Right: FWA3937 451 (hours) TSN 451 (hours) TSN