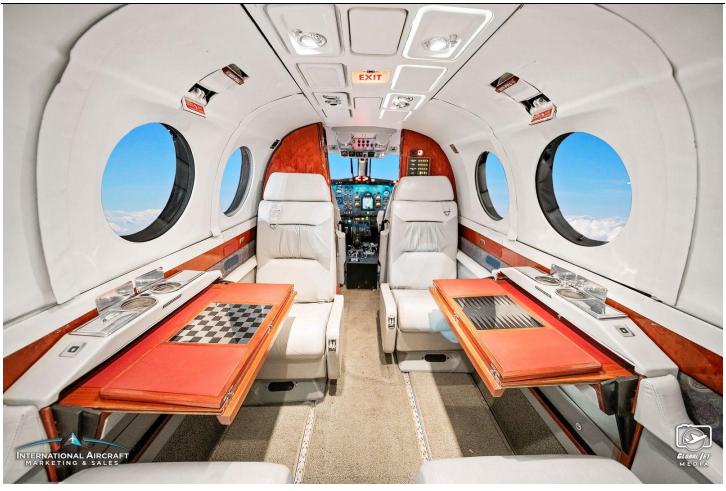

### **INTERIOR:** Executive/8 passengers

Pinto & Cream Two-Tone Leather Double Club Seating
New Grey Vinyl Carpeting Installed November 2022- \*In Progress\*
B&D Cabin Display
Aft Lay

**EXTERIOR:** Overall White with Navy Blue Tail and Engine Covers, and Navy Blue, Silver, and Gold Accent Stripes