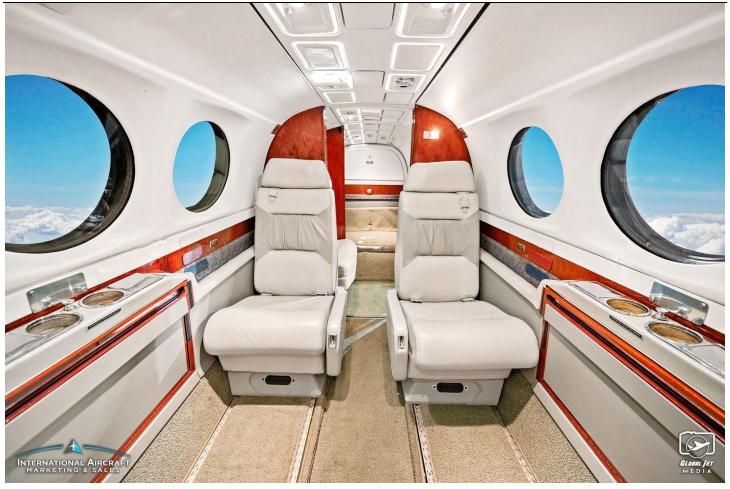

### **INTERIOR:** Executive/8 passengers

Pinto & Cream Two-Tone Leather Double Club Seating
New Grey Vinyl Carpeting Installed November 2022- \*In Progress\*
B&D Cabin Display
Aft Lay

**EXTERIOR:** Overall White with Navy Blue Tail and Engine Covers, and Navy Blue, Silver, and Gold Accent Stripes