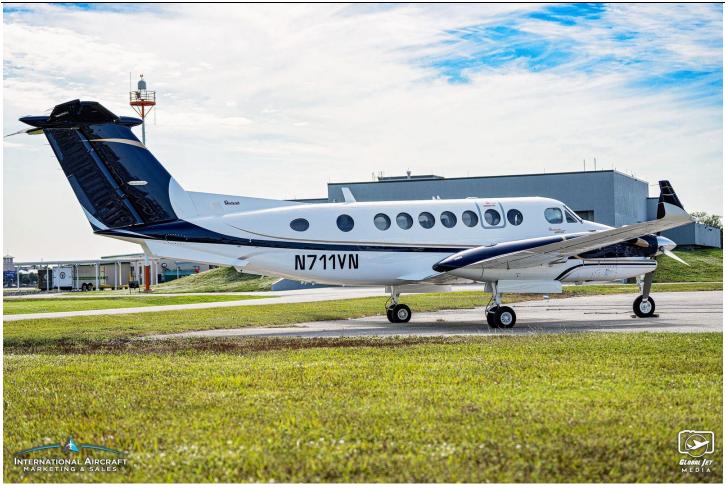

# 1990 King Air 350 Serial Number: FL-7 Registration Number: N711VN

### KSRQ/Sarasota Bradenton International Airport, Sarasota, FL

### **INTERIOR:** Executive/8 passengers

Pinto & Cream Two-Tone Leather Double Club Seating
New Grey Vinyl Carpeting Installed November 2022- \*In Progress\*
B&D Cabin Display
Aft Lay

**EXTERIOR:** Overall White with Navy Blue Tail and Engine Covers, and Navy Blue, Silver, and Gold Accent Stripes