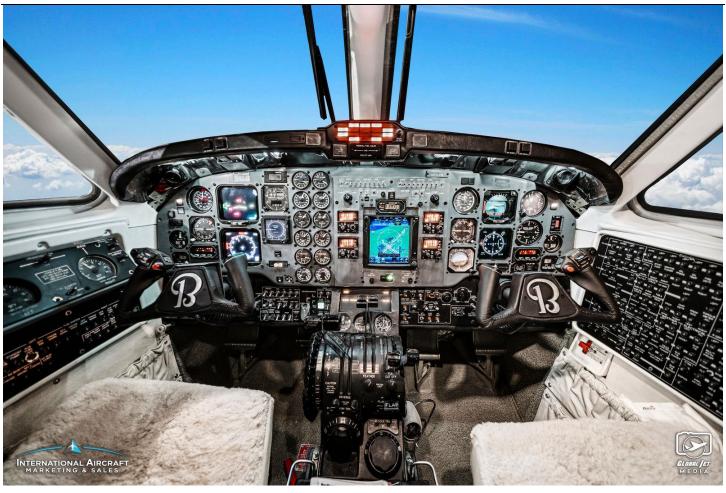

## AVIONICS: Integrated LED 42 Station Display Panel (Master Caution) Installed- STC: #SA02133SE

ADF: Collins ADF-60 TAWS: Bendix/King KGP-550 EGPWS

Autopilot: Collins APS-85 w/ADC-80 computer TCAS: AlliedSignal CAS-81 DME: Dual Collins DME-40 Transponder: Garmin 345R

HSI: Collins HPU-72 (processor unit) Weather Radar: Collins TWR-850

Nav/Comm/GPS: Garmin GTN 725Xi (WAAS/LPV) EFIS 85 Avionics System

Stormscope: BFGoodrich WX-500