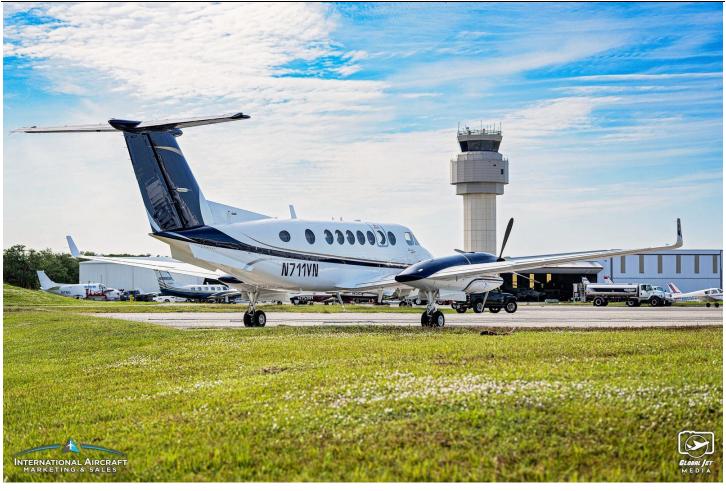

# 1990 King Air 350 Serial Number: FL-7 Registration Number: N711VN

### KSRQ/Sarasota Bradenton International Airport, Sarasota, FL