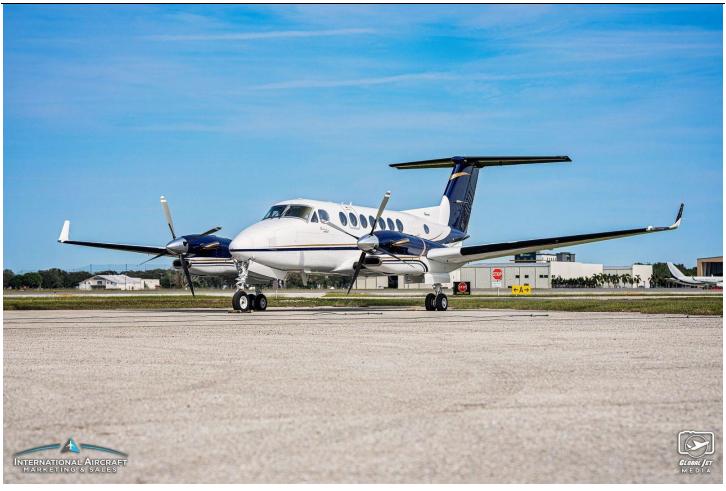

# 1990 King Air 350 Serial Number: FL-7 Registration Number: N711VN

### KSRQ/Sarasota Bradenton International Airport, Sarasota, FL

### **INTERIOR:** Executive/8 passengers

Pinto & Cream Two-Tone Leather Double Club Seating
New Grey Vinyl Carpeting Installed November 2022- \*In Progress\*
B&D Cabin Display
Aft Lay

**EXTERIOR:** Overall White with Navy Blue Tail and Engine Covers, and Navy Blue, Silver, and Gold Accent Stripes