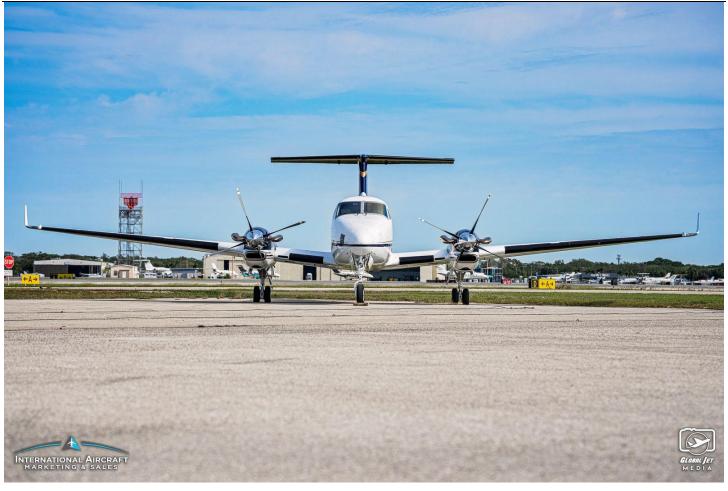

# 1990 King Air 350 Serial Number: FL-7 Registration Number: N711VN

### PROPS: Hartzell 4-Blade Props (HC-B4MP-3C) Installed New- October 2020

Left: FWA3074 Right: FWA3937 451 (hours) TSN 451 (hours) TSN