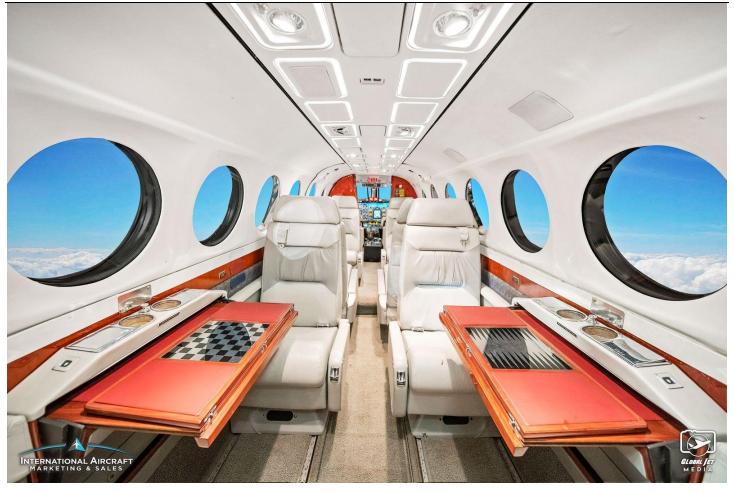

### **INTERIOR:** Executive/8 passengers

Pinto & Cream Two-Tone Leather Double Club Seating
New Grey Vinyl Carpeting Installed November 2022- \*In Progress\*
B&D Cabin Display
Aft Lay

**EXTERIOR:** Overall White with Navy Blue Tail and Engine Covers, and Navy Blue, Silver, and Gold Accent Stripes