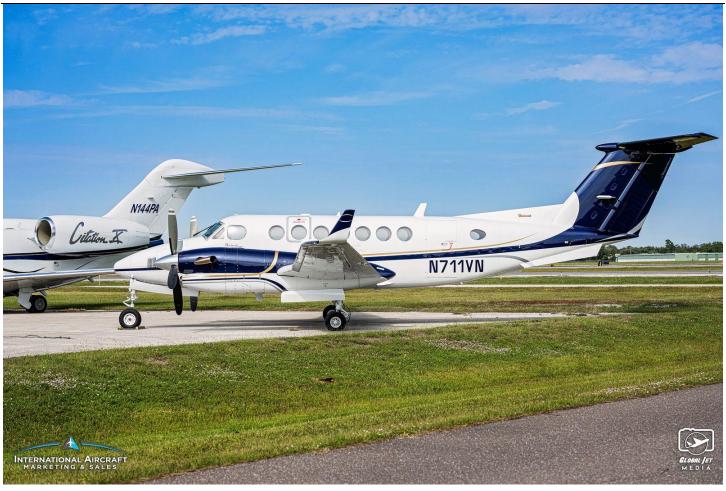

# 1990 King Air 350 Serial Number: FL-7 Registration Number: N711VN

### KSRQ/Sarasota Bradenton International Airport, Sarasota, FL