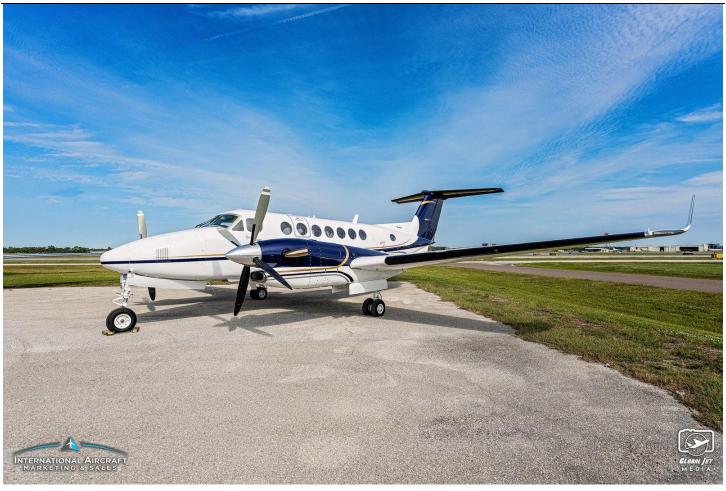

# 1990 King Air 350 Serial Number: FL-7 Registration Number: N711VN

### KSRQ/Sarasota Bradenton International Airport, Sarasota, FL

### **INTERIOR:** Executive/8 passengers

Pinto & Cream Two-Tone Leather Double Club Seating
New Grey Vinyl Carpeting Installed November 2022- \*In Progress\*
B&D Cabin Display
Aft Lay

**EXTERIOR:** Overall White with Navy Blue Tail and Engine Covers, and Navy Blue, Silver, and Gold Accent Stripes