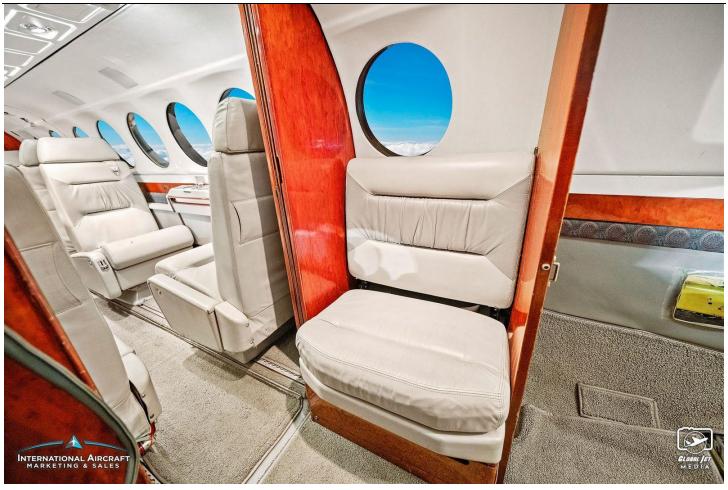

### **INTERIOR:** Executive/8 passengers

Pinto & Cream Two-Tone Leather Double Club Seating
New Grey Vinyl Carpeting Installed November 2022- \*In Progress\*
B&D Cabin Display
Aft Lay

**EXTERIOR:** Overall White with Navy Blue Tail and Engine Covers, and Navy Blue, Silver, and Gold Accent Stripes