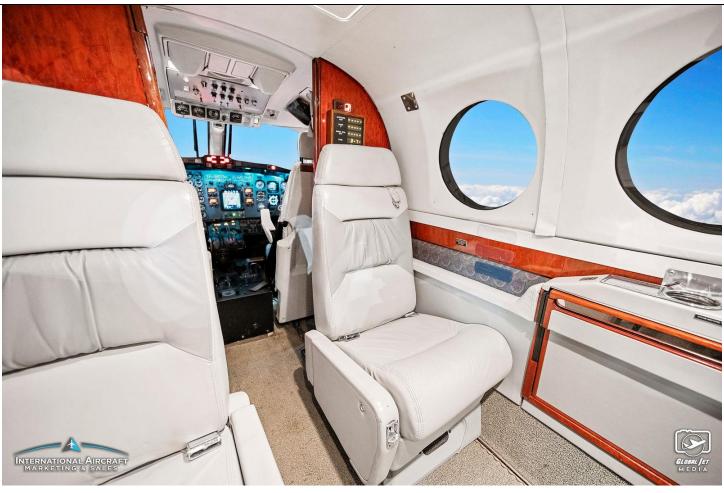

### **INTERIOR:** Executive/8 passengers

Pinto & Cream Two-Tone Leather Double Club Seating
New Grey Vinyl Carpeting Installed November 2022- \*In Progress\*
B&D Cabin Display
Aft Lay

**EXTERIOR:** Overall White with Navy Blue Tail and Engine Covers, and Navy Blue, Silver, and Gold Accent Stripes