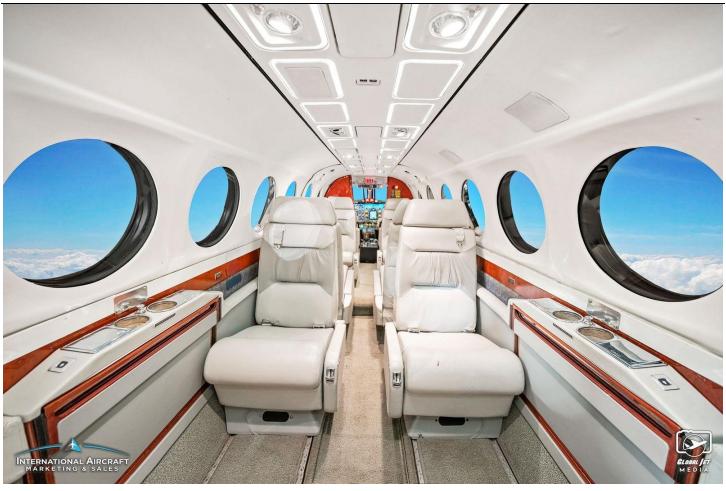

### **INTERIOR:** Executive/8 passengers

Pinto & Cream Two-Tone Leather Double Club Seating
New Grey Vinyl Carpeting Installed November 2022- \*In Progress\*
B&D Cabin Display
Aft Lay

**EXTERIOR:** Overall White with Navy Blue Tail and Engine Covers, and Navy Blue, Silver, and Gold Accent Stripes