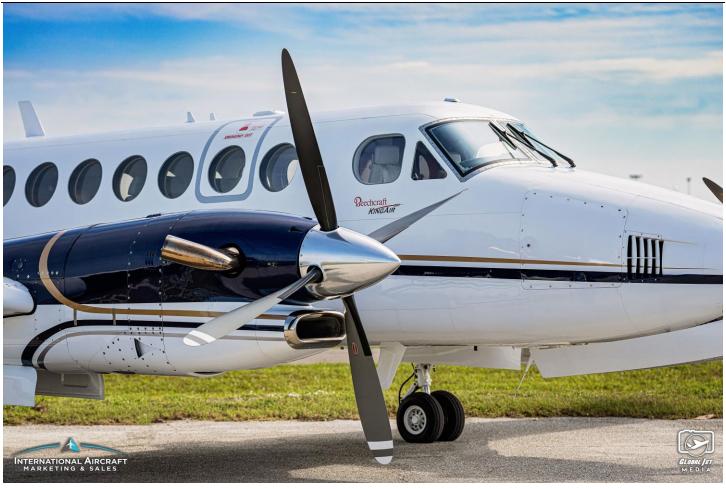

### PROPS: Hartzell 4-Blade Props (HC-B4MP-3C) Installed New- October 2020

Left: FWA3074 Right: FWA3937 451 (hours) TSN 451 (hours) TSN