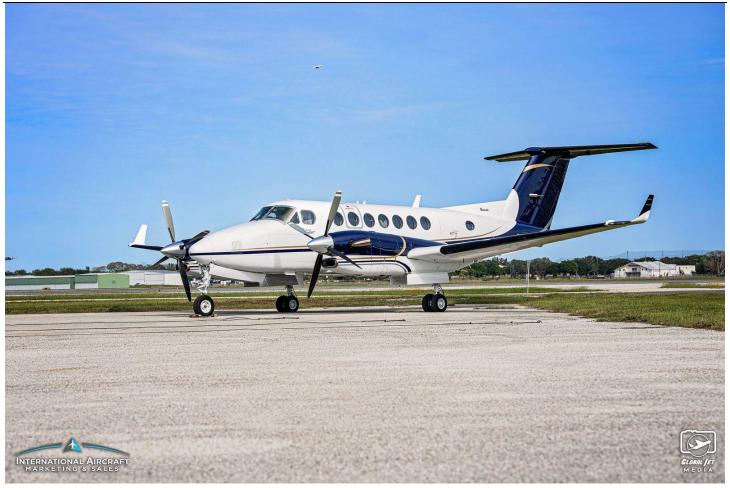

# 1990 King Air 350 Serial Number: FL-7 Registration Number: N711VN

### KSRQ/Sarasota Bradenton International Airport, Sarasota, FL

### **INTERIOR:** Executive/8 passengers

Pinto & Cream Two-Tone Leather Double Club Seating
New Grey Vinyl Carpeting Installed November 2022- \*In Progress\*
B&D Cabin Display
Aft Lay

**EXTERIOR:** Overall White with Navy Blue Tail and Engine Covers, and Navy Blue, Silver, and Gold Accent Stripes