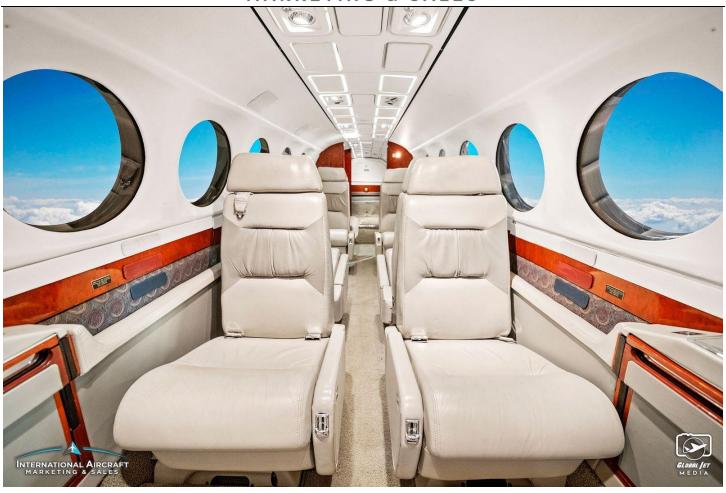

### **INTERIOR:** Executive/8 passengers

Pinto & Cream Two-Tone Leather Double Club Seating
New Grey Vinyl Carpeting Installed November 2022- \*In Progress\*
B&D Cabin Display
Aft Lay

**EXTERIOR:** Overall White with Navy Blue Tail and Engine Covers, and Navy Blue, Silver, and Gold Accent Stripes