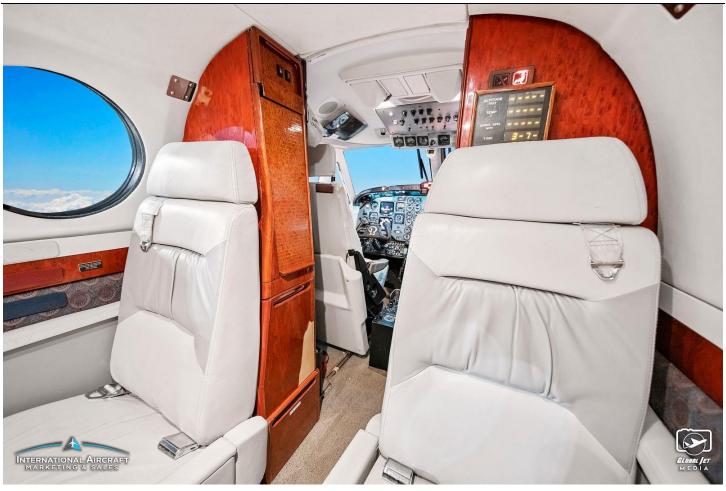

### **INTERIOR:** Executive/8 passengers

Pinto & Cream Two-Tone Leather Double Club Seating
New Grey Vinyl Carpeting Installed November 2022- \*In Progress\*
B&D Cabin Display
Aft Lay

**EXTERIOR:** Overall White with Navy Blue Tail and Engine Covers, and Navy Blue, Silver, and Gold Accent Stripes